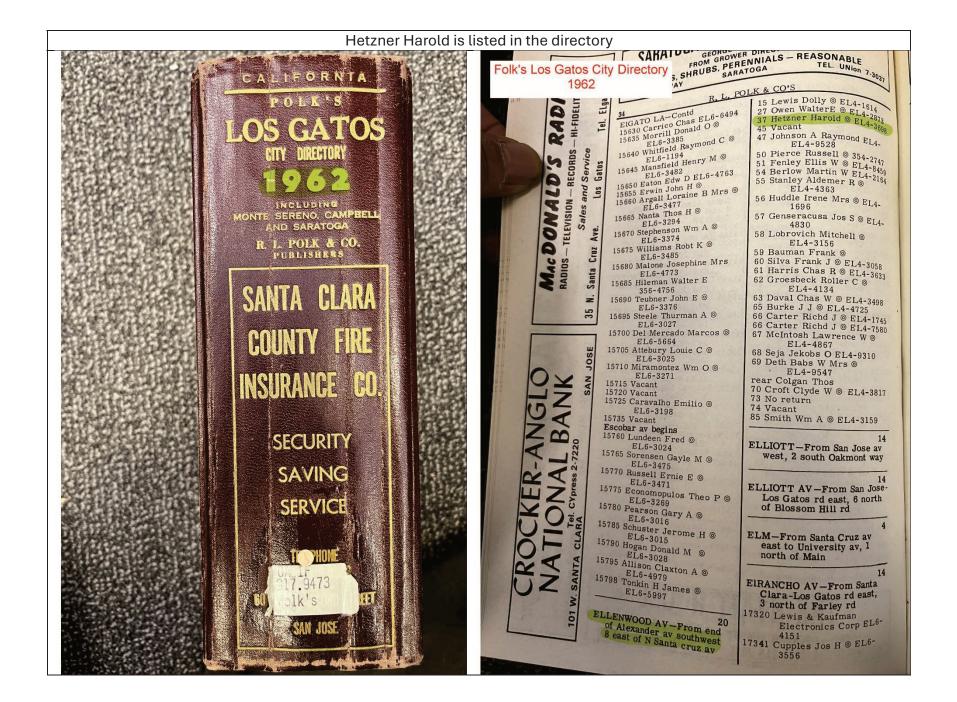

**ATTACHMENT 3** 

| 5 | rs (published as SAN JOSE EVENING NEWS) - <b>December 6, 1945 - page 9</b><br>45   Evening News (published as SAN JOSE EVENING NEWS)   San Jose, California   Page 9 |
|---|----------------------------------------------------------------------------------------------------------------------------------------------------------------------|
| ; | Sunzeri, 364 N. 18th St., San Jose, a                                                                                                                                |
|   | boy, Michael Dale, Nov. 24, O'Connor                                                                                                                                 |
| 3 | Sanitarium.                                                                                                                                                          |
|   | HODGES-To Mr. and Mrs. Eldred                                                                                                                                        |
|   | Hodges, 37 Ellenwood Ave., Los Gatos,                                                                                                                                |
| ) | a girl, Barbara Ellen, Nov. 21, O'Con-                                                                                                                               |
|   | nor Sanitarium.                                                                                                                                                      |