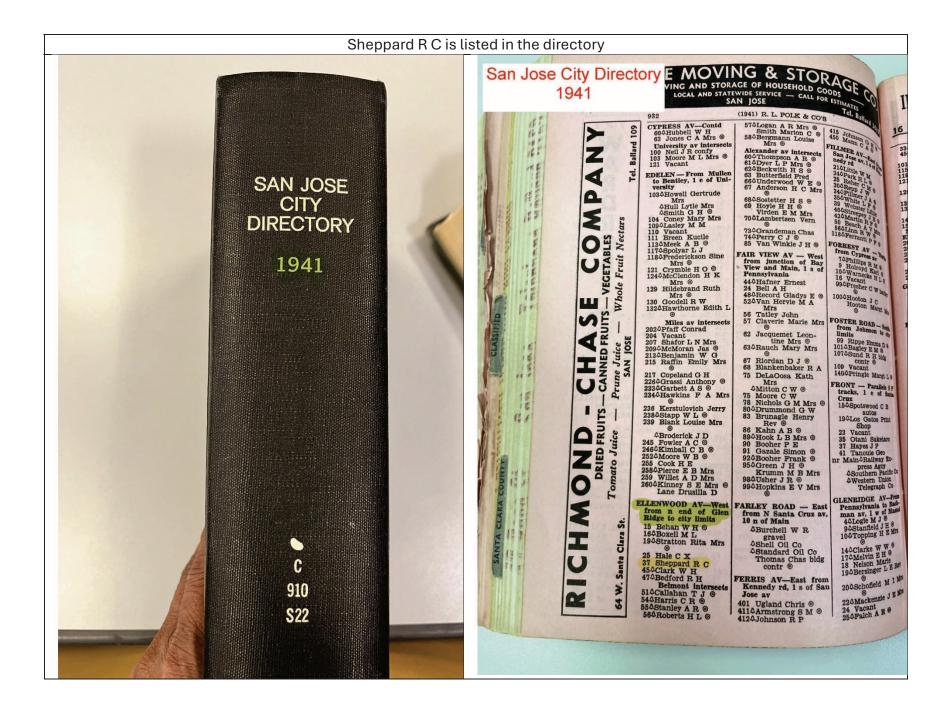

**ATTACHMENT 3** 









| 5 | rs (published as SAN JOSE EVENING NEWS) - <b>December 6, 1945 - page 9</b><br>45   Evening News (published as SAN JOSE EVENING NEWS)   San Jose, California   Page 9 |
|---|----------------------------------------------------------------------------------------------------------------------------------------------------------------------|
| ; | Sunzeri, 364 N. 18th St., San Jose, a                                                                                                                                |
|   | boy, Michael Dale, Nov. 24, O'Connor                                                                                                                                 |
| 3 | Sanitarium.