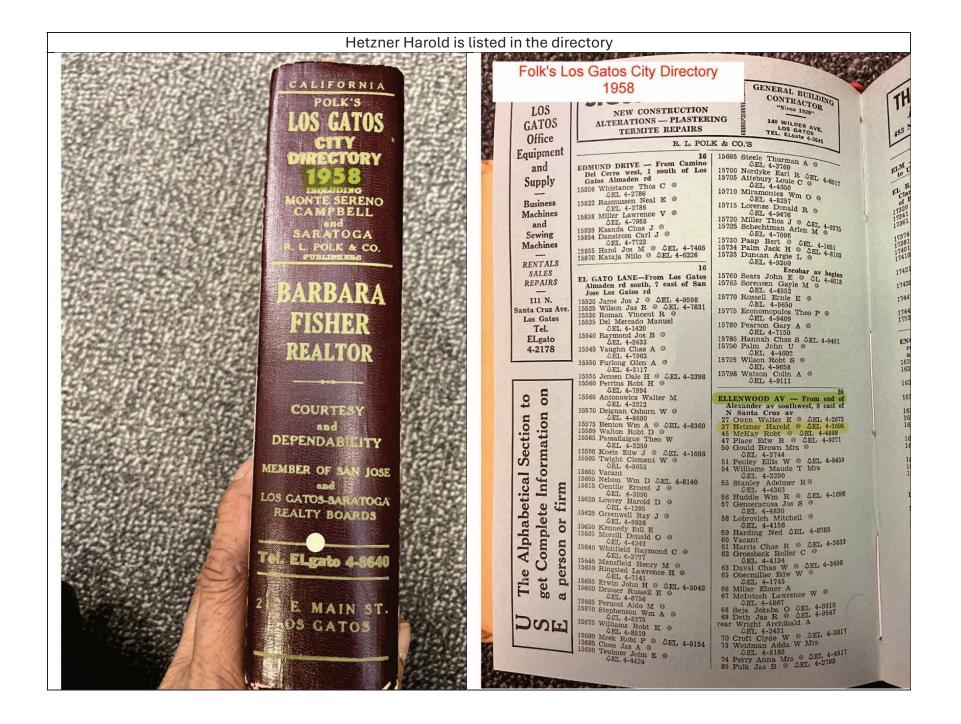

**ATTACHMENT 3** 









| 5 | rs (published as SAN JOSE EVENING NEWS) - <b>December 6, 1945 - page 9</b><br>45   Evening News (published as SAN JOSE EVENING NEWS)   San Jose, California   Page 9 |
|---|----------------------------------------------------------------------------------------------------------------------------------------------------------------------|
| ; | Sunzeri, 364 N. 18th St., San Jose, a                                                                                                                                |
|   | boy, Michael Dale, Nov. 24, O'Connor                                                                                                                                 |
| 3 | Sanitarium.