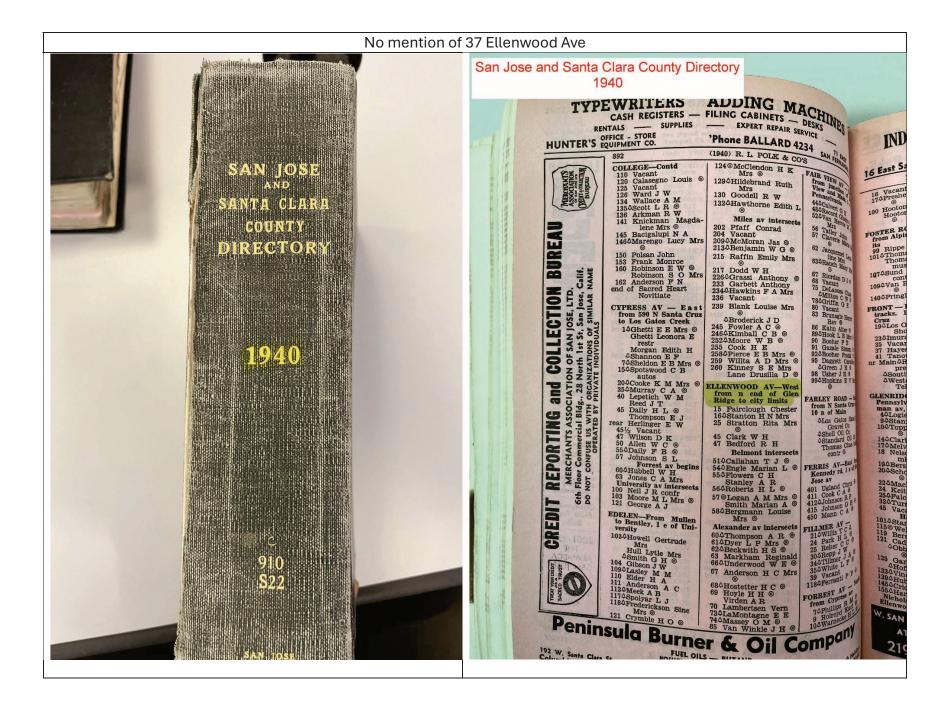

**ATTACHMENT 3** 

| 5 | rs (published as SAN JOSE EVENING NEWS) - <b>December 6, 1945 - page 9</b><br>45   Evening News (published as SAN JOSE EVENING NEWS)   San Jose, California   Page 9 |
|---|----------------------------------------------------------------------------------------------------------------------------------------------------------------------|
| ; | Sunzeri, 364 N. 18th St., San Jose, a                                                                                                                                |
|   | boy, Michael Dale, Nov. 24, O'Connor                                                                                                                                 |
| 3 | Sanitarium.                                                                                                                                                          |
|   | HODGES-To Mr. and Mrs. Eldred                                                                                                                                        |
|   | Hodges, 37 Ellenwood Ave., Los Gatos,                                                                                                                                |
| ) | a girl, Barbara Ellen, Nov. 21, O'Con-                                                                                                                               |
|   | nor Sanitarium.                                                                                                                                                      |