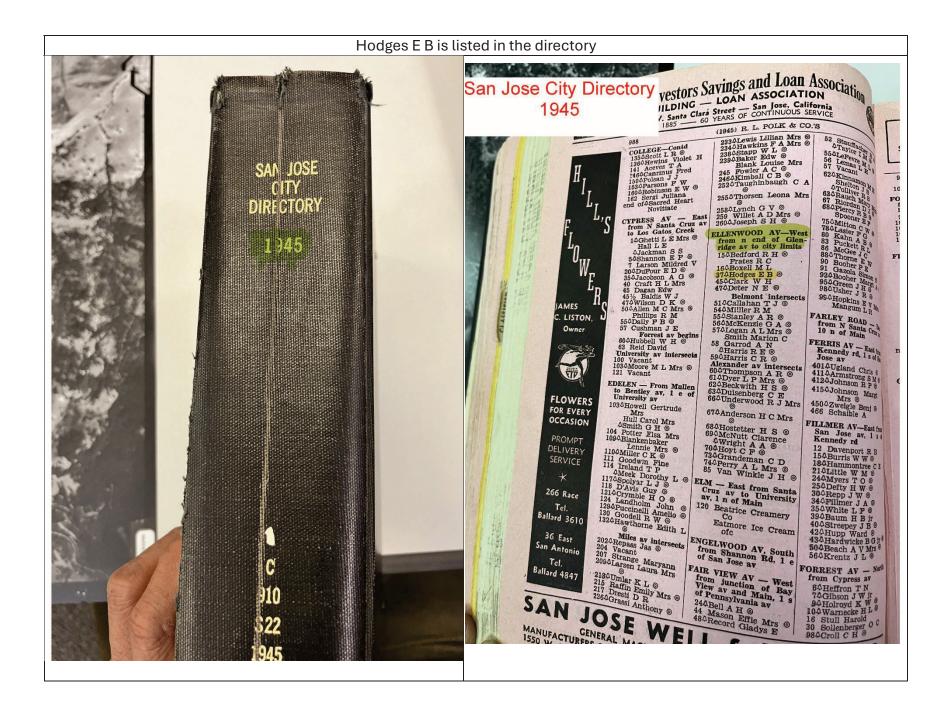

**ATTACHMENT 3** 









| 5 | rs (published as SAN JOSE EVENING NEWS) - <b>December 6, 1945 - page 9</b><br>45   Evening News (published as SAN JOSE EVENING NEWS)   San Jose, California   Page 9 |
|---|----------------------------------------------------------------------------------------------------------------------------------------------------------------------|
| ; | Sunzeri, 364 N. 18th St., San Jose, a                                                                                                                                |
|   | boy, Michael Dale, Nov. 24, O'Connor                                                                                                                                 |
| 3 | Sanitarium.