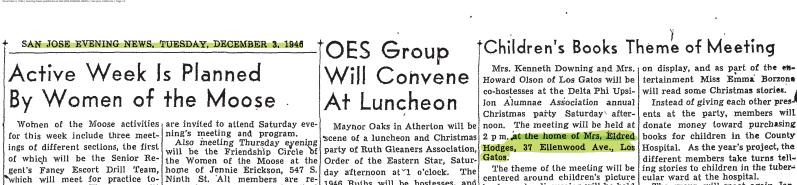

### Victory for the Moon

ricrory for the Moon <u>From III Henree of 37 Edenwood Avec, Los Gatos,</u> comes the following: "on March 15 you answered my past card regarding "on March 15 you answered my past card regarding the second term of the second second second second term of the second second second second second counter have tracestary, and Mirs, John Perry of Combring Park Tracestary, April 15, Se, according to the moon theory, the results were just as you had pre-dicted." We are second second second second second second second term of the second se

direta." Look, boes, I'm a success. And thanks to you, Hal, for the information. This gives me enough confidence to answer Mrs. K. F. Fudge of Sunnyvale who wants to know about a baby that is due anywhere from May 20 to June 8. Before June 5 it looks like another daughter; after June 5 a son. \*