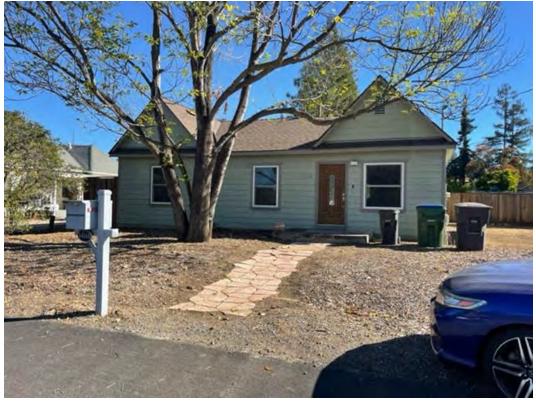

The applicant has also provided pictures of the current residence and neighboring properties, provided as Attachment 2. An existing site plan is provided as Attachment 3.

The home was built with no foundation and primarily single wall construction. In viewing the home, it is apparent that the windows are not original. Also, the front porch and front door appear to be of a newer era than the 1920's. The rear laundry room with a shed roof looks to be an addition at one time. We feel the house does not have a defined architectural style, but would classify it close to a beach bungalow cottage. According to our research, no one of important significance has lived in the house. The interior of the house has very low ceilings of 7 feet in height. There are no redeeming qualities to keep this home on the Historic Resources Inventory List and we feel it should be removed. I have enclosed pictures of the home and the surrounding neighbors. Please feel free to reach out for questions if needed and thank you for your consideration in this matter.