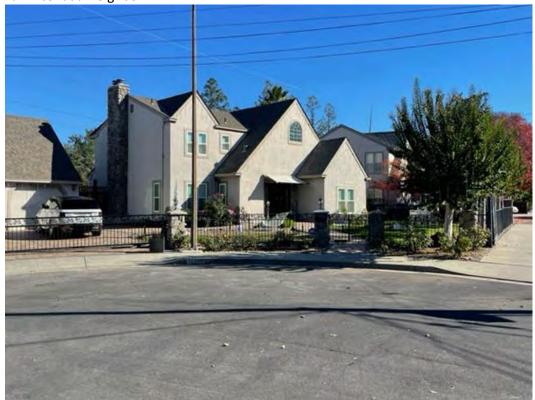

The applicant has also provided pictures of the current residence and neighboring properties, provided as Attachment 2. An existing site plan is provided as Attachment 3.

The home was built with no foundation and primarily single wall construction. In viewing the home, it is apparent that the windows are not original. Also, the front porch and front door appear to be of a newer era than the 1920's. The rear laundry room with a shed roof looks to be an addition at one time. We feel the house does not have a defined architectural style, but would classify it close to a beach bungalow cottage. According to our research, no one of important significance has lived in the house. The interior of the house has very low ceilings of 7 feet in height. There are no redeeming qualities to keep this home on the Historic Resources Inventory List and we feel it should be removed. I have enclosed pictures of the home and the surrounding neighbors. Please feel free to reach out for questions if needed and thank you for your consideration in this matter.