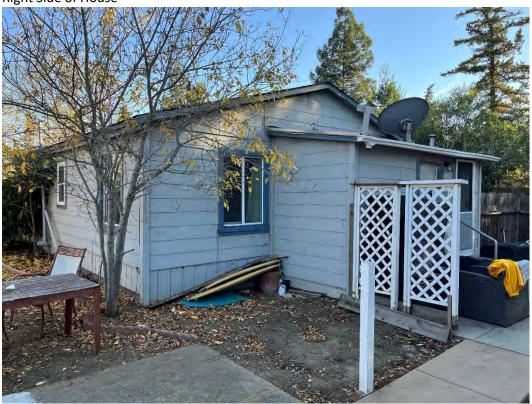

### **DISCUSSION** (continued):

The applicant has provided an informational packet with their application, which includes a summary of the history of the residence, and the research conducted as a part of this request (Attachment 1). Based on the summary letter provided, the estimated construction date based on the research conducted is 1920. The original 774-square foot residence was built with no foundation and single wall construction. The applicant states that the windows, front porch, front door, and rear laundry room addition do not appear to be original. The applicant believes that the required findings for removal from the Historic Resources Inventory can be made for this property as the residence is not in its original condition and there is nothing significant or remarkable about it. The applicant did not find that any significant persons lived on the site.

The applicant has also provided pictures of the current residence and neighboring properties, provided as Attachment 2. An existing site plan is provided as Attachment 3.