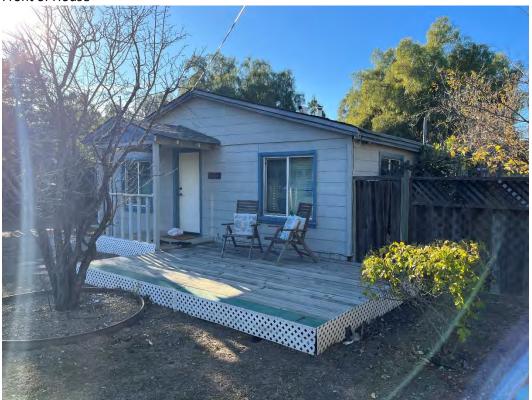

The applicant has also provided pictures of the current residence and neighboring properties, provided as Attachment 2. An existing site plan is provided as Attachment 3.

The home was built with no foundation and primarily single wall construction. In viewing the home, it is apparent that the windows are not original. Also, the front porch and front door appear to be of a newer era than the 1920's. The rear laundry room with a shed roof looks to be an addition at one time. We feel the house does not have a defined architectural style, but would classify it close to a beach bungalow cottage. According to our research, no one of important significance has lived in the house. The interior of the house has very low ceilings of 7 feet in height. There are no redeeming qualities to keep this home on the Historic Resources Inventory List and we feel it should be removed. I have enclosed pictures of the home and the surrounding neighbors. Please feel free to reach out for questions if needed and thank you for your consideration in this matter.