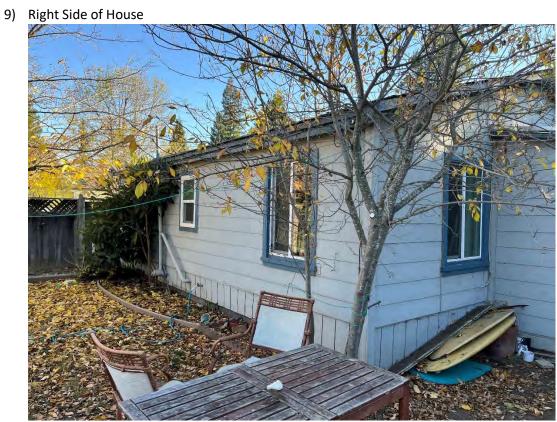

The applicant has also provided pictures of the current residence and neighboring properties, provided as Attachment 2. An existing site plan is provided as Attachment 3.

The home was built with no foundation and primarily single wall construction. In viewing the home, it is apparent that the windows are not original. Also, the front porch and front door appear to be of a newer era than the 1920's. The rear laundry room with a shed roof looks to be an addition at one time. We feel the house does not have a defined architectural style, but would classify it close to a beach bungalow cottage. According to our research, no one of important significance has lived in the house. The interior of the house has very low ceilings of 7 feet in height. There are no redeeming qualities to keep this home on the Historic Resources Inventory List and we feel it should be removed. I have enclosed pictures of the home and the surrounding neighbors. Please feel free to reach out for questions if needed and thank you for your consideration in this matter.