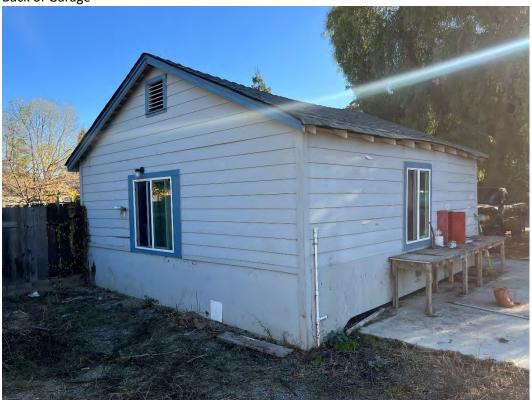

The applicant has also provided pictures of the current residence and neighboring properties, provided as Attachment 2. An existing site plan is provided as Attachment 3.

The home was built with no foundation and primarily single wall construction. In viewing the home, it is apparent that the windows are not original. Also, the front porch and front door appear to be of a newer era than the 1920's. The rear laundry room with a shed roof looks to be an addition at one time. We feel the house does not have a defined architectural style, but would classify it close to a beach bungalow cottage. According to our research, no one of important significance has lived in the house. The interior of the house has very low ceilings of 7 feet in height. There are no redeeming qualities to keep this home on the Historic Resources Inventory List and we feel it should be removed. I have enclosed pictures of the home and the surrounding neighbors. Please feel free to reach out for questions if needed and thank you for your consideration in this matter.