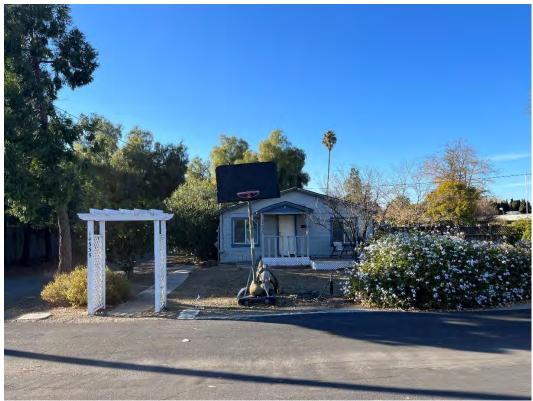

The applicant has also provided pictures of the current residence and neighboring properties, provided as Attachment 2. An existing site plan is provided as Attachment 3.

The home was built with no foundation and primarily single wall construction. In viewing the home, it is apparent that the windows are not original. Also, the front porch and front door appear to be of a newer era than the 1920's. The rear laundry room with a shed roof looks to be an addition at one time. We feel the house does not have a defined architectural style, but would classify it close to a beach bungalow cottage. According to our research, no one of important significance has lived in the house. The interior of the house has very low ceilings of 7 feet in height. There are no redeeming qualities to keep this home on the Historic Resources Inventory List and we feel it should be removed. I have enclosed pictures of the home and the surrounding neighbors. Please feel free to reach out for questions if needed and thank you for your consideration in this matter.