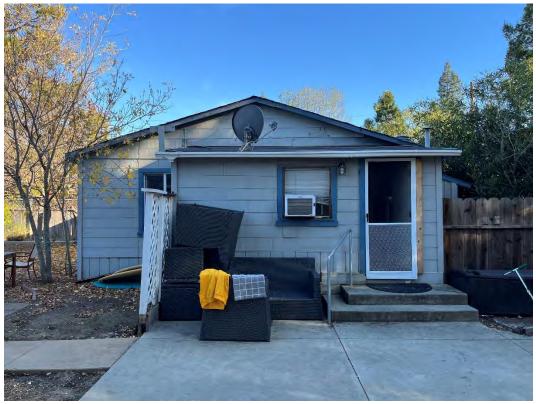

The applicant has also provided pictures of the current residence and neighboring properties, provided as Attachment 2. An existing site plan is provided as Attachment 3.

The home was built with no foundation and primarily single wall construction. In viewing the home, it is apparent that the windows are not original. Also, the front porch and front door appear to be of a newer era than the 1920's. The rear laundry room with a shed roof looks to be an addition at one time. We feel the house does not have a defined architectural style, but would classify it close to a beach bungalow cottage. According to our research, no one of important significance has lived in the house. The interior of the house has very low ceilings of 7 feet in height. There are no redeeming qualities to keep this home on the Historic Resources Inventory List and we feel it should be removed. I have enclosed pictures of the home and the surrounding neighbors. Please feel free to reach out for questions if needed and thank you for your consideration in this matter.