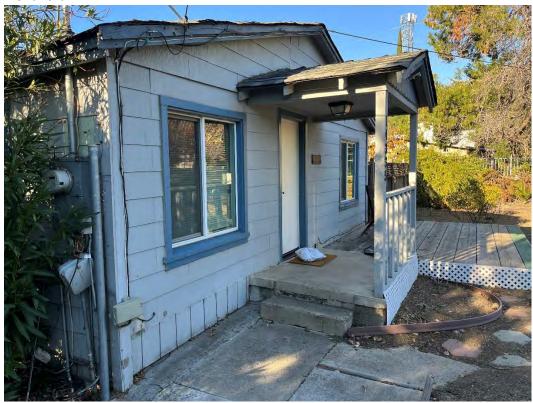

### **DISCUSSION** (continued):

The applicant has provided an informational packet with their application, which includes a summary of the history of the residence, and the research conducted as a part of this request (Attachment 1). Based on the summary letter provided, the estimated construction date based on the research conducted is 1920. The original 774-square foot residence was built with no foundation and single wall construction. The applicant states that the windows, front porch, front door, and rear laundry room addition do not appear to be original. The applicant believes that the required findings for removal from the Historic Resources Inventory can be made for this property as the residence is not in its original condition and there is nothing significant or remarkable about it. The applicant did not find that any significant persons lived on the site.

The applicant has also provided pictures of the current residence and neighboring properties, provided as Attachment 2. An existing site plan is provided as Attachment 3.

The home was built with no foundation and primarily single wall construction. In viewing the home, it is apparent that the windows are not original. Also, the front porch and front door appear to be of a newer era than the 1920's. The rear laundry room with a shed roof looks to be an addition at one time. We feel the house does not have a defined architectural style, but would classify it close to a beach bungalow cottage. According to our research, no one of important significance has lived in the house. The interior of the house has very low ceilings of 7 feet in height. There are no redeeming qualities to keep this home on the Historic Resources Inventory List and we feel it should be removed. I have enclosed pictures of the home and the surrounding neighbors. Please feel free to reach out for questions if needed and thank you for your consideration in this matter.