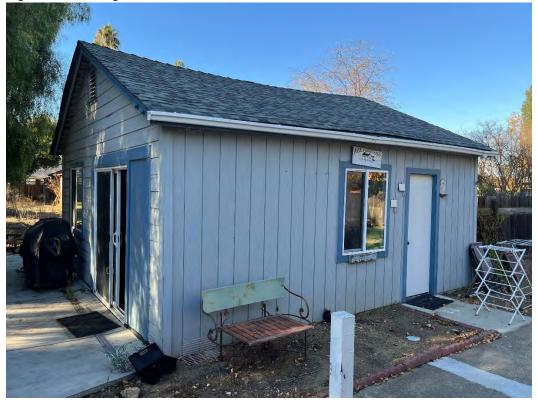

The applicant has also provided pictures of the current residence and neighboring properties, provided as Attachment 2. An existing site plan is provided as Attachment 3.

The home was built with no foundation and primarily single wall construction. In viewing the home, it is apparent that the windows are not original. Also, the front porch and front door appear to be of a newer era than the 1920's. The rear laundry room with a shed roof looks to be an addition at one time. We feel the house does not have a defined architectural style, but would classify it close to a beach bungalow cottage. According to our research, no one of important significance has lived in the house. The interior of the house has very low ceilings of 7 feet in height. There are no redeeming qualities to keep this home on the Historic Resources Inventory List and we feel it should be removed. I have enclosed pictures of the home and the surrounding neighbors. Please feel free to reach out for questions if needed and thank you for your consideration in this matter.