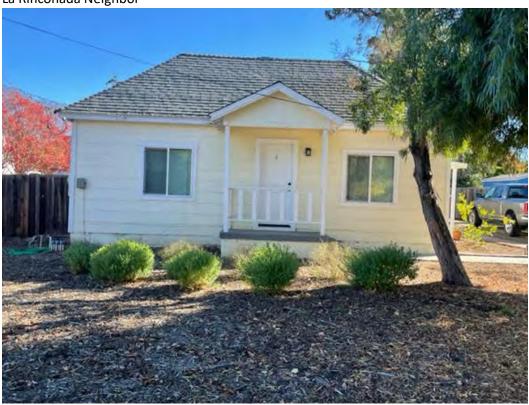

The applicant has also provided pictures of the current residence and neighboring properties, provided as Attachment 2. An existing site plan is provided as Attachment 3.

The home was built with no foundation and primarily single wall construction. In viewing the home, it is apparent that the windows are not original. Also, the front porch and front door appear to be of a newer era than the 1920's. The rear laundry room with a shed roof looks to be an addition at one time. We feel the house does not have a defined architectural style, but would classify it close to a beach bungalow cottage. According to our research, no one of important significance has lived in the house. The interior of the house has very low ceilings of 7 feet in height. There are no redeeming qualities to keep this home on the Historic Resources Inventory List and we feel it should be removed. I have enclosed pictures of the home and the surrounding neighbors. Please feel free to reach out for questions if needed and thank you for your consideration in this matter.