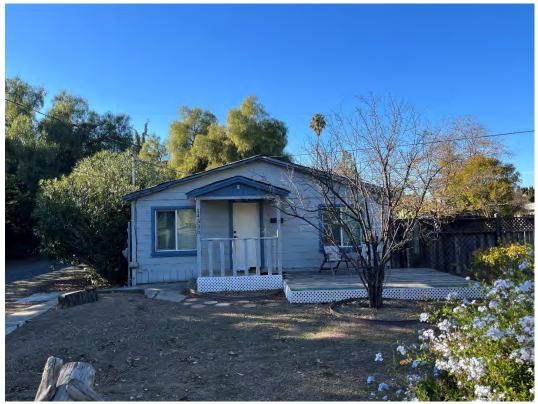

The applicant has also provided pictures of the current residence and neighboring properties, provided as Attachment 2. An existing site plan is provided as Attachment 3.

The home was built with no foundation and primarily single wall construction. In viewing the home, it is apparent that the windows are not original. Also, the front porch and front door appear to be of a newer era than the 1920's. The rear laundry room with a shed roof looks to be an addition at one time. We feel the house does not have a defined architectural style, but would classify it close to a beach bungalow cottage. According to our research, no one of important significance has lived in the house. The interior of the house has very low ceilings of 7 feet in height. There are no redeeming qualities to keep this home on the Historic Resources Inventory List and we feel it should be removed. I have enclosed pictures of the home and the surrounding neighbors. Please feel free to reach out for questions if needed and thank you for your consideration in this matter.