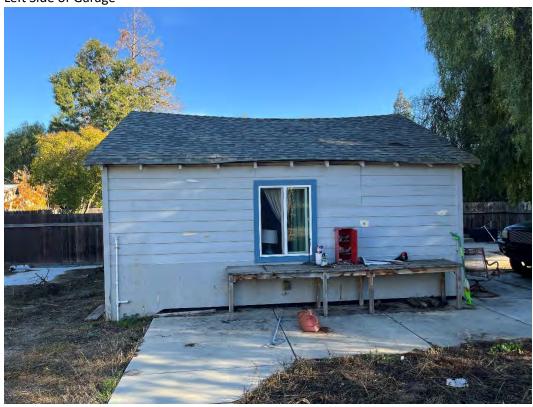

The applicant has also provided pictures of the current residence and neighboring properties, provided as Attachment 2. An existing site plan is provided as Attachment 3.

The home was built with no foundation and primarily single wall construction. In viewing the home, it is apparent that the windows are not original. Also, the front porch and front door appear to be of a newer era than the 1920's. The rear laundry room with a shed roof looks to be an addition at one time. We feel the house does not have a defined architectural style, but would classify it close to a beach bungalow cottage. According to our research, no one of important significance has lived in the house. The interior of the house has very low ceilings of 7 feet in height. There are no redeeming qualities to keep this home on the Historic Resources Inventory List and we feel it should be removed. I have enclosed pictures of the home and the surrounding neighbors. Please feel free to reach out for questions if needed and thank you for your consideration in this matter.