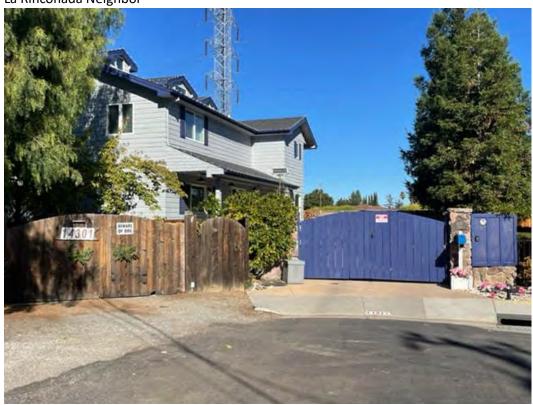

The applicant has also provided pictures of the current residence and neighboring properties, provided as Attachment 2. An existing site plan is provided as Attachment 3.

The home was built with no foundation and primarily single wall construction. In viewing the home, it is apparent that the windows are not original. Also, the front porch and front door appear to be of a newer era than the 1920's. The rear laundry room with a shed roof looks to be an addition at one time. We feel the house does not have a defined architectural style, but would classify it close to a beach bungalow cottage. According to our research, no one of important significance has lived in the house. The interior of the house has very low ceilings of 7 feet in height. There are no redeeming qualities to keep this home on the Historic Resources Inventory List and we feel it should be removed. I have enclosed pictures of the home and the surrounding neighbors. Please feel free to reach out for questions if needed and thank you for your consideration in this matter.