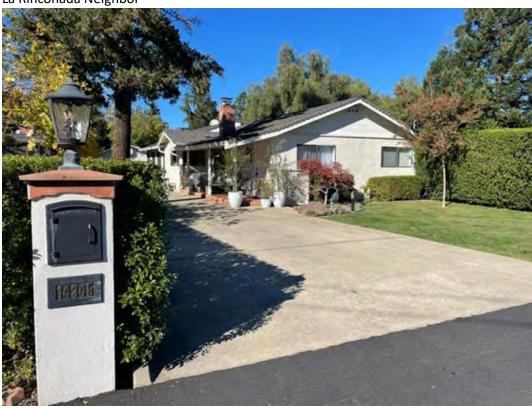

The applicant has also provided pictures of the current residence and neighboring properties, provided as Attachment 2. An existing site plan is provided as Attachment 3.

The home was built with no foundation and primarily single wall construction. In viewing the home, it is apparent that the windows are not original. Also, the front porch and front door appear to be of a newer era than the 1920's. The rear laundry room with a shed roof looks to be an addition at one time. We feel the house does not have a defined architectural style, but would classify it close to a beach bungalow cottage. According to our research, no one of important significance has lived in the house. The interior of the house has very low ceilings of 7 feet in height. There are no redeeming qualities to keep this home on the Historic Resources Inventory List and we feel it should be removed. I have enclosed pictures of the home and the surrounding neighbors. Please feel free to reach out for questions if needed and thank you for your consideration in this matter.