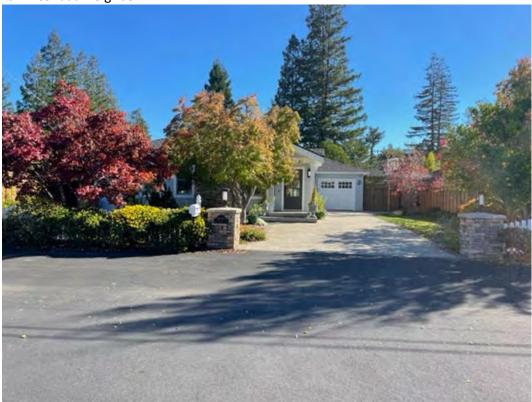

The applicant has also provided pictures of the current residence and neighboring properties, provided as Attachment 2. An existing site plan is provided as Attachment 3.

The home was built with no foundation and primarily single wall construction. In viewing the home, it is apparent that the windows are not original. Also, the front porch and front door appear to be of a newer era than the 1920's. The rear laundry room with a shed roof looks to be an addition at one time. We feel the house does not have a defined architectural style, but would classify it close to a beach bungalow cottage. According to our research, no one of important significance has lived in the house. The interior of the house has very low ceilings of 7 feet in height. There are no redeeming qualities to keep this home on the Historic Resources Inventory List and we feel it should be removed. I have enclosed pictures of the home and the surrounding neighbors. Please feel free to reach out for questions if needed and thank you for your consideration in this matter.