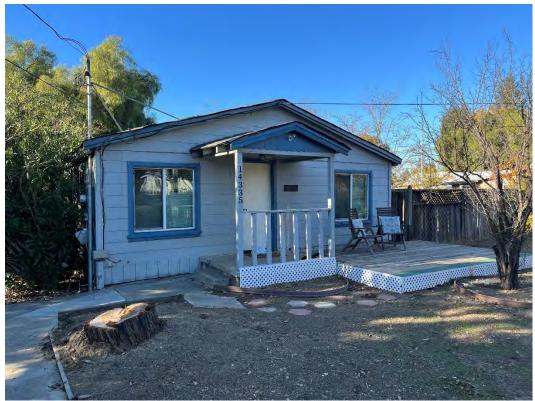

The applicant has also provided pictures of the current residence and neighboring properties, provided as Attachment 2. An existing site plan is provided as Attachment 3.

The home was built with no foundation and primarily single wall construction. In viewing the home, it is apparent that the windows are not original. Also, the front porch and front door appear to be of a newer era than the 1920's. The rear laundry room with a shed roof looks to be an addition at one time. We feel the house does not have a defined architectural style, but would classify it close to a beach bungalow cottage. According to our research, no one of important significance has lived in the house. The interior of the house has very low ceilings of 7 feet in height. There are no redeeming qualities to keep this home on the Historic Resources Inventory List and we feel it should be removed. I have enclosed pictures of the home and the surrounding neighbors. Please feel free to reach out for questions if needed and thank you for your consideration in this matter.