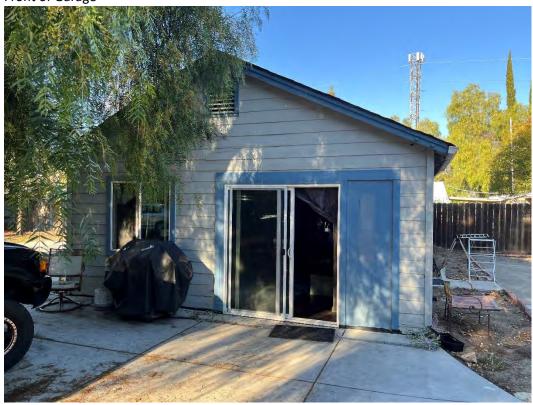

The applicant has also provided pictures of the current residence and neighboring properties, provided as Attachment 2. An existing site plan is provided as Attachment 3.

The home was built with no foundation and primarily single wall construction. In viewing the home, it is apparent that the windows are not original. Also, the front porch and front door appear to be of a newer era than the 1920's. The rear laundry room with a shed roof looks to be an addition at one time. We feel the house does not have a defined architectural style, but would classify it close to a beach bungalow cottage. According to our research, no one of important significance has lived in the house. The interior of the house has very low ceilings of 7 feet in height. There are no redeeming qualities to keep this home on the Historic Resources Inventory List and we feel it should be removed. I have enclosed pictures of the home and the surrounding neighbors. Please feel free to reach out for questions if needed and thank you for your consideration in this matter.