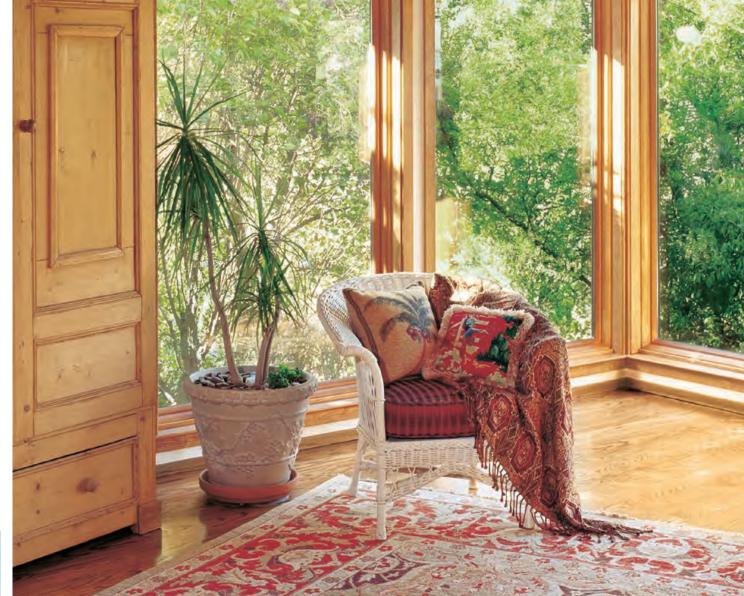

## Picture WINDOWS

Transform your home with picture windows that can stand alone beautifully or can be combined with other window styles for added curb appeal.

STRONG

## ADAPTABLE

Match or change your home's appearance by combining picture windows with other windows.

Using strong Fibrex® material frames, our picture windows easily support the weight of the heavy glass commonly needed for large picture windows.