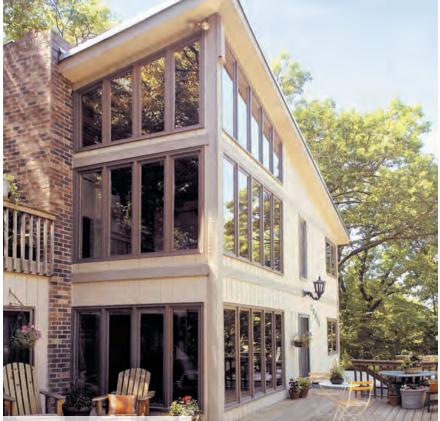

## Picture WINDOWS

Transform your home with picture windows that can stand alone beautifully or can be combined with other window styles for added curb appeal.

STRONG

## ADAPTABLE

Match or change your home's appearance by combining picture windows with other windows.

Using strong Fibrex® material frames, our picture windows easily support the weight of the heavy glass commonly needed for large picture windows.

Picture Window

Window

Combination

Picture and Specialty Windows / Terratone Exterio 18 RENEWALBYANDERSEN.COM