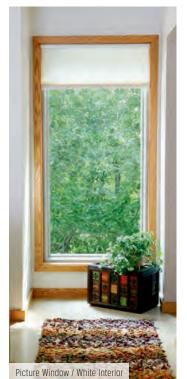

## Picture WINDOWS

Transform your home with picture windows that can stand alone beautifully or can be combined with other window styles for added curb appeal.

STRONG

## ADAPTABLE

Match or change your home's appearance by combining picture windows with other windows.

Using strong Fibrex® material frames, our picture windows easily support the weight of the heavy glass commonly needed for large picture windows.