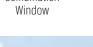

## Picture WINDOWS

Transform your home with picture windows that can stand alone beautifully or can be combined with other window styles for added curb appeal.

STRONG

## ADAPTABLE

Match or change your home's appearance by combining picture windows with other windows.

Using strong Fibrex® material frames, our picture windows easily support the weight of the heavy glass commonly needed for large picture windows.

Picture Window

Window

Combination

Picture and Specialty Windows / Terratone Exterio 18 RENEWALBYANDERSEN.COM