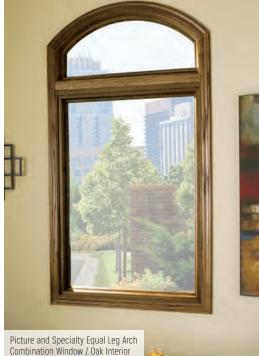

Picture Window

Window

Combination

Picture and Specialty Windows / Terratone Exterio 18 RENEWALBYANDERSEN.COM