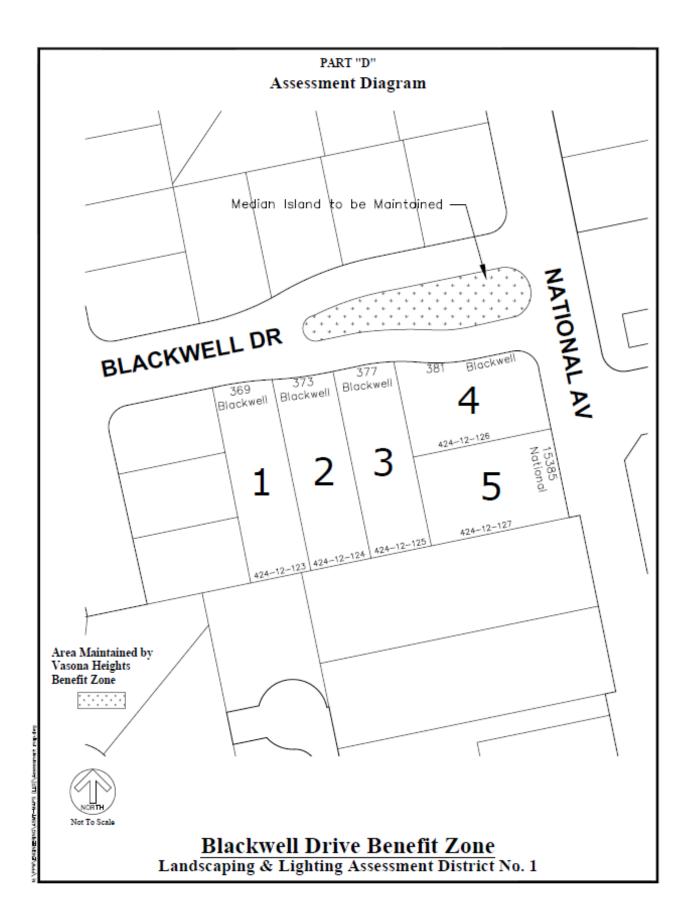

The improvements that are the subject of this report are briefly described as follows:

Maintaining the landscaping in the median island constructed as a part of Tract No. 8306 and maintaining the streetlights installed along Blackwell Drive and National Avenue as a part of Tract No. 8306.

This report consists of four parts, as follows:

- PART A: Plans and specifications for the improvements are filed in the Clerk Department. Although separately bound, the plans and specifications are a part of this report and are included in it by reference.
- PART B: An estimate of the cost of the improvements.
- PART C: An assessment of the estimated cost of the improvements on each benefited parcel within the assessment district, the method by which the Engineer of Work has determined the proposed assessment against each parcel, and a list of the owners of real property within this assessment district, as shown on the last equalized assessment roll for taxes, or as known to the Town Clerk.
- PART D: A diagram showing all of the parcels of real property within this assessment district. The diagram is keyed to Part C by assessment number.