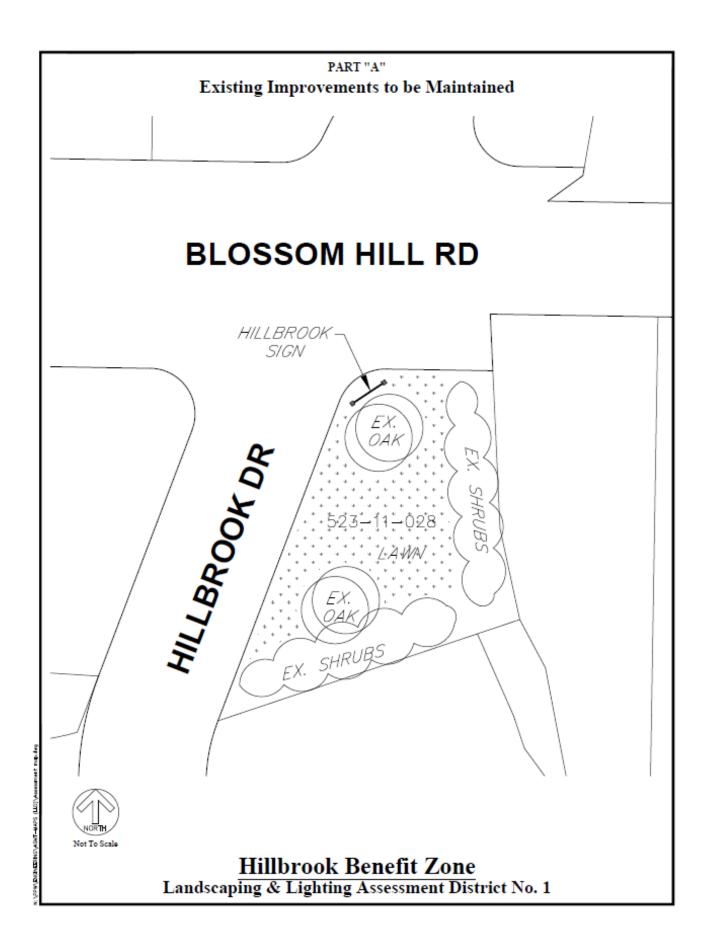

Los Gatos, California.

This report consists of four parts, as follows:

- PART A: Diagram of Existing Improvements.
- PART B: An estimate of the cost of the improvements.
- PART C: An assessment of the estimated cost of the improvements on each benefited parcel within the assessment district, the method by which the Engineer of Work has determined the amount proposed to be assessed against each parcel, and a list of the owners of real property within this assessment district, as shown on the last equalized assessment roll for taxes, or as known to the Town Clerk.
- PART D: A diagram showing all of the parcels of real property within this assessment district. The diagram is keyed to Part C by assessment number.

Respectfully submitted,

WOOJAE KIM Town Engineer <u>April 15, 2022</u> DATE



| ESTIMATE                                                  | OF THE COST OF IMPROVEMENTS       | 6  |        |
|-----------------------------------------------------------|-----------------------------------|----|--------|
|                                                           | FISCAL YEAR 2021/22               |    |        |
|                                                           | HILLBROOK DRIVE BENEFIT ZONE      |    |        |
| Fiscal Veer 2020/21 Per                                   |                                   |    |        |
| Fiscal Year 2020/21 Res                                   | sources                           | _  |        |
| Fund Dalanca (                                            |                                   | \$ | 21 226 |
| Fund Balance