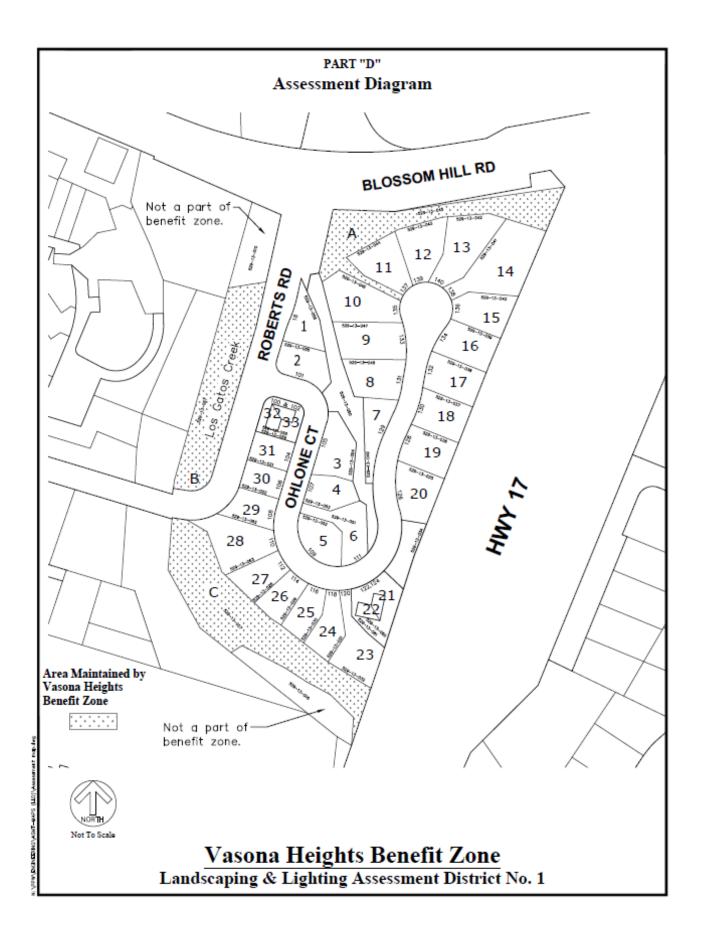

|
| 52913047 | RAMI AND KATHERINE TUYET KANAMA      |
| 52913048 | WOO SHIRLEY Y TRUSTEE                |
| 52913049 | ERDEI NICOLAE M JR                   |
| 52913051 | FLECK MATHIAS S AND CAROLINE C       |
| 52913052 | ABY FAMILY TRUST                     |
| 52913053 | PALFALVI BELA E & LORI C TRUSTEE     |
| 52913054 | SCHUMACHER JAMES V & CATHY O         |
| 52913055 | Davidian Alec & Brown Alana C        |
| 52913056 | BODE JON A & JULEE A TRUSTEE         |
| 52913058 | Montgomery Michael L Trustee         |
| 52913059 | ANDERSON MARILYN J                   |
| 52913060 | SILVA DENISE                         |
| 52913061 |                                      |
| 52913062 |                                      |
| 52913063 | SAMARA MAJEED S TRUSTEE              |





Landscape and Lighting Assessment District No. 1

> HILLBROOK BENEFIT ZONE

> > Fiscal Year 2022/23

**ENGINEER'S REPORT** 

## **ENGINEER'S REPORT** FISCAL YEAR 2022/23

LANDSCAPE AND LIGHTING ASSESSMENT DISTRICT NO. 1 (Pursuant to the Landscaping and Lighting Act of 1972)

## HILLBROOK BENEFIT ZONE

WooJae Kim, Town Engineer for Landscape and Lighting Assessment District No. 1--Hillbrook Benefit Zone, Town of Los Gatos, Santa Clara County, California, makes this report, as directed by the Town Council, pursuant to Section 22566, et seq. of the Streets and Highways Code (Landscaping and Lighting Act of 1972).

The improvements that are the subject of this report are briefly described as follows:

The maintenance of trees, landscaping, irrigation systems, hardscape and fences as curren