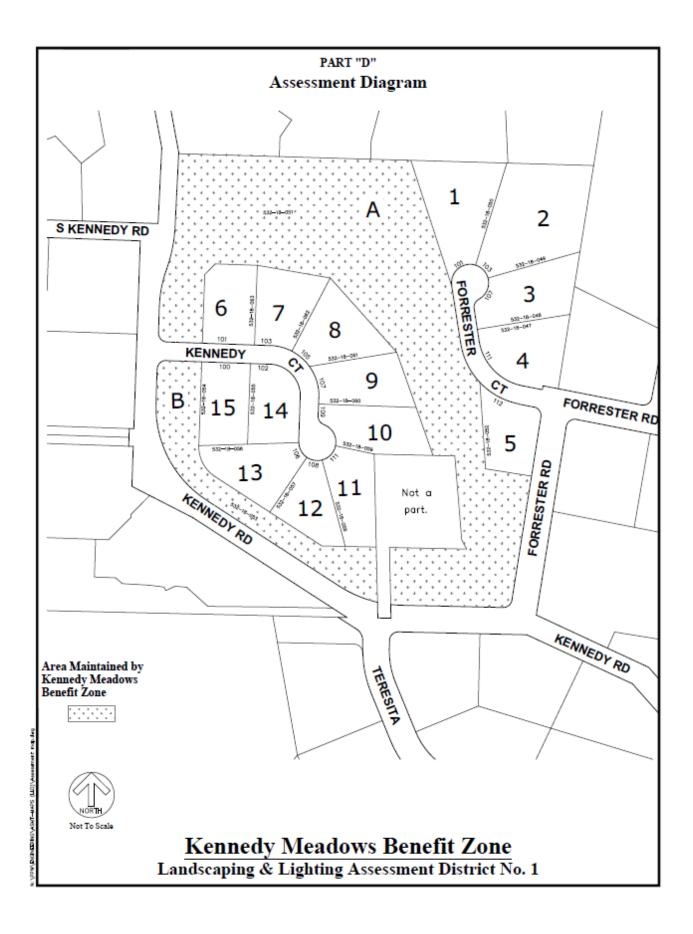

This report consists of four parts, as follows:

- PART A: Plans and specifications for the improvements are filed in the Clerk Department. Although separately bound, the plans and specifications are a part of this report and are included in it by reference.
- PART B: An estimate of the cost of the improvements.
- PART C: An assessment of the estimated cost of the improvements on each benefited parcel within the assessment district, the method by which the Engineer of Work has determined the proposed assessment against each parcel, and a list of the owners of real property within this assessment district, as shown on the last equalized assessment roll for taxes, or as known to the Town Clerk.
- PART D: A diagram showing all of the parcels of real property within this assessment district. The diagram is keyed to Part C by assessment number.