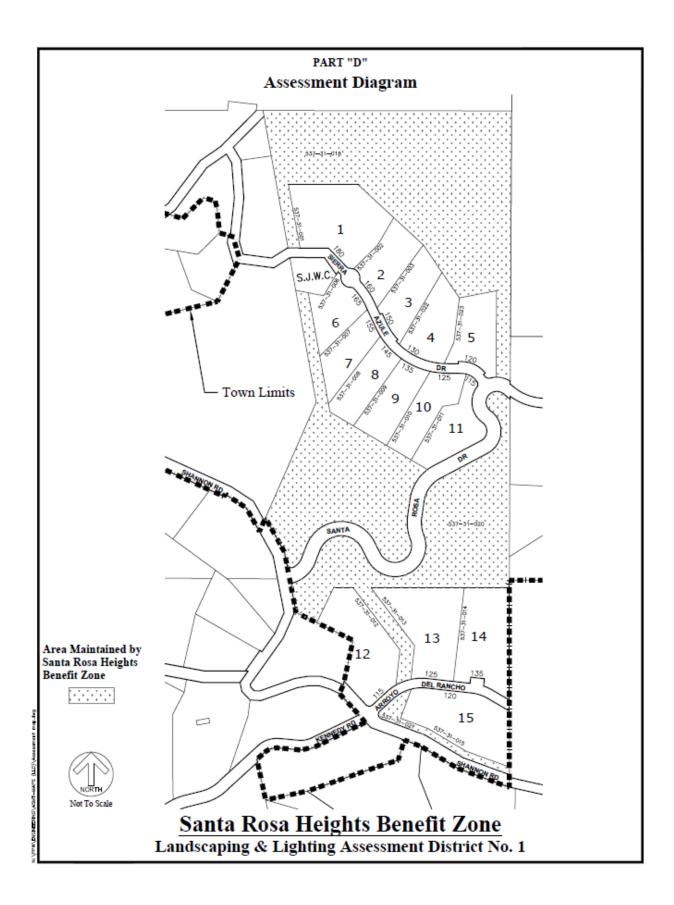

*PROPERTY OWNERS LIST**

| Owner                                  |
|----------------------------------------|
| JAIN VIVEK TRUSTEE                     |
| ENTIN BRUCE L & PESIA TRUSTEE          |
| SILVESTRI CHESTER J & IRENE N TRUSTEE  |
| HWANG MING-YUN & JENNY WEN-CHI TRUSTEE |
| Zohouri Saeed Trustee                  |
| KERSCHBAUM MANFRED J                   |
| Tahmassebi Family Trust                |
| COX JEREMY & JILL                      |
| SINGH JAGDEEP & ROSHNI TRUSTEE         |
| PANCHAL NATWARLAL M & GITA N           |
| JOSEPH AND SUSAN P LAM                 |
| HERNANDEZ JOHN B & JACKSON EVA TRUSTEE |
| AMARAL ROBERT H JR TRUSTEE             |
| POULOS LOUIS                           |
| RAJAN SHANTHI                          |
|                                        |





Landscaping and Lighting Assessment District No. 1

> VASONA HEIGHTS BENEFIT ZONE

> > Fiscal Year 2022/23

**ENGINEER'S REPORT** 

## **ENGINEER'S REPORT** FISCAL YEAR 2022/23

LANDSCAPING AND LIGHTING ASSESSMENT DISTRICT NO. 1 (Pursuant to the Landscaping and Lighting Act of 1972)

# VASONA HEIGHTS BENEFIT ZONE

WooJae Kim, Town Engineer for Landscaping and Lighting Assessment District No. 1--Vasona Heights Benefit Zone, Town of Los Gatos, Santa Clara County, California, makes this report, as directed by the Town Council, pursuant to Section 22566, et seq. of the Streets and Highways Code (Landscaping and Lighting Act of 1972).

The improvements that are the subject of this report are briefly described as follows:

The maintenance of trees, landscaping, irrigation systems, trail, eme