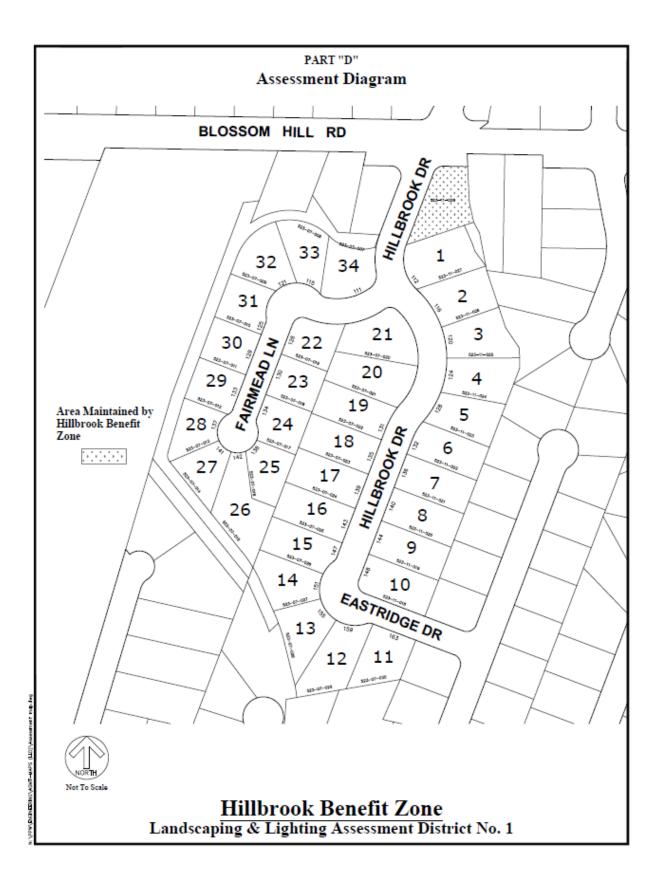

L C Trust                     |
| 52307028 | RUHLE PHILIP G & NANCY A TTEES              |
| 52307029 | MUNNERLYN AUDREY L                          |
| 52307030 | ZOLLA HOWARD G & CAROL E TRUSTEE            |
| 52311018 | PEARSON LORELDA M                           |
| 52311019 | BAHR STACEY & IRA                           |
| 52311020 | WINOTO RENALDI                              |
| 52311021 | PANAGOPOULOS THEODOROS                      |
| 52311022 | PANDIPATI FAMILY TRUST                      |
| 52311023 | PARHAM SEAN TRUSTEE                         |
| 52311024 | FALCONA LLC                                 |
| 52311025 | Fallon Donald J Trustee                     |
| 52311026 | CORDELL ROBERT Q II TRUSTEE                 |
| 52311027 | Braddi Micaela & Erin                       |





Landscape and Lighting Assessment District No. 2

> **GEMINI COURT BENEFIT ZONE**

> > Fiscal Year 2022/23

**ENGINEER'S REPORT** 

## **ENGINEER'S REPORT** FISCAL YEAR 2022/23

LANDSCAPE AND LIGHTING ASSESSMENT DISTRICT NO. 2 (Pursuant to the Landscaping and Lighting Act of 1972)

## **GEMINI COURT BENEFIT ZONE**

WooJae Kim, Town Engineer for Landscape and Lighting Assessment District No. 2, Town of Los Gatos, Santa Clara County, California, makes this report, as directed by the Town Council, pursuant to Section 22566, et seq. of the Streets and Highways Code (Landscaping and Lighting Act of 1972).

The improvements that are the subject of this report are briefly described as follows:

The maintenance of trees, landscaping, irrigation systems, lighting, sound wall and fences as shown