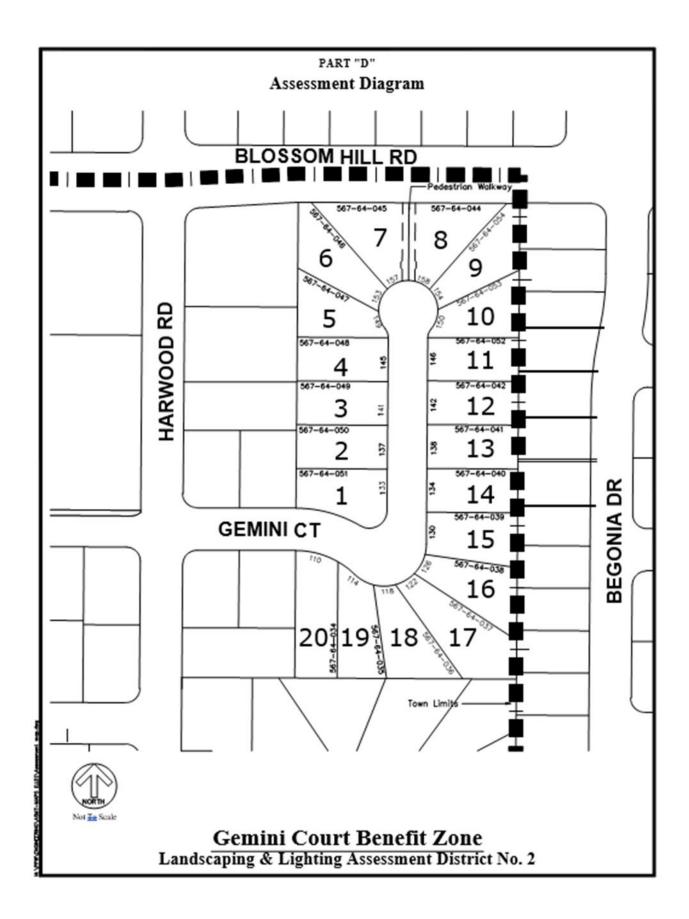

### NOW THEREFORE, BE IT RESOLVED:

1. The diagram and assessment attached hereto as Parts C and D are approved.

2. This Resolution shall constitute the levy of assessment for Landscape and Lighting Assessment District No. 2 - Gemini Court Benefit Zone, for Fiscal Year 2024/25.

# **GEMINI COURT BENEFIT ZONE**

| Special Assessment No. | Amount of Assessment | Property Description |
|------------------------|----------------------|----------------------|
| Lot 1                  | \$230.00             | 567-64-051           |
| Lot 2                  | \$230.00             | 567-64-050           |
| Lot 3                  | \$230.00             | 567-64-049           |
| Lot 4                  | \$230.00             | 567-64-048           |
| Lot 5                  | \$230.00             | 567-64-047           |
| Lot 6                  | \$230.00             | 567-64-046           |
| Lot 7                  | \$230.00             | 567-64-045           |
| Lot 8                  | \$230.00             | 567-64-044           |
| Lot 9                  | \$230.00             | 567-64-054           |
| Lot 10                 | \$230.00             | 567-64-053           |
| Lot 11                 | \$230.00             | 567-64-052           |
| Lot 12                 | \$230.00             | 567-64-042           |
| Lot 13                 | \$230.00             | 567-64-041           |
| Lot 14                 | \$230.00             | 567-64-040           |
| Lot 15                 | \$230.00             | 567-64-039           |
| Lot 16                 | \$230.00             | 567-64-038           |
| Lot 17                 | \$230.00             | 567-64-037           |
| Lot 18                 | \$230.00             | 567-64-036           |
| Lot 19                 | \$230.00             | 567-64-035           |
| Lot 20                 | \$230.00             | 567-64-034           |
| Total Assessment:      | \$4,600.00           |                      |

The lines and dimensions of each parcel are those shown on the maps of the County Assessor of the County of Santa Clara and the County assessment roll.