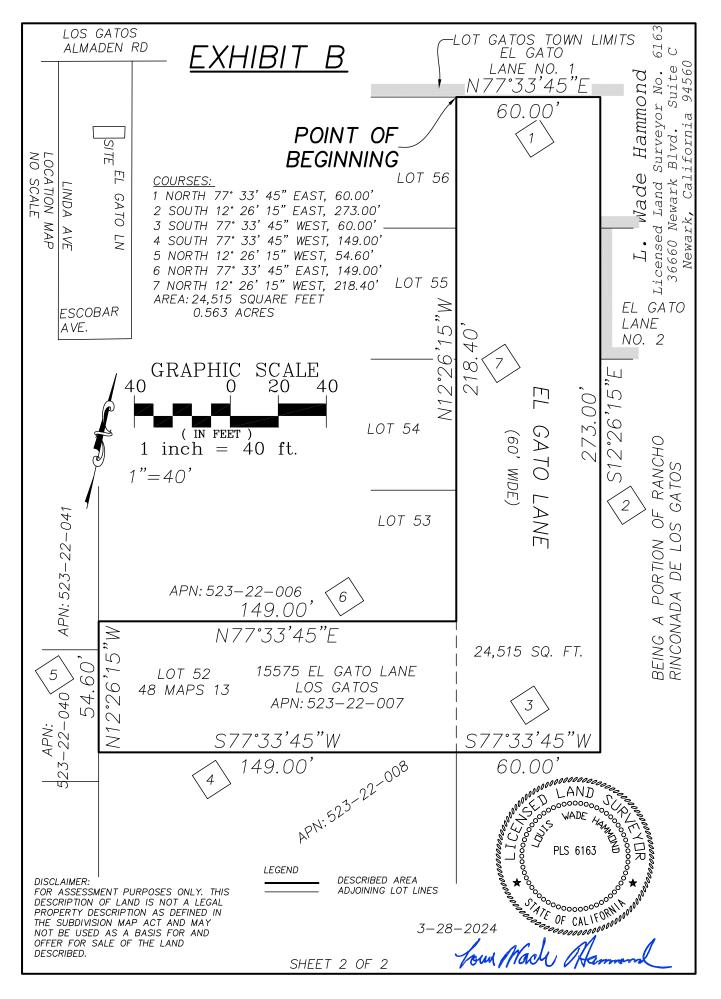

## EXHIBIT A EL GATO LANE NO. 6 ANNEXATION TO THE TOWN OF LOS GATOS GEOGRAPHIC DESCRIPTION

DESCRIBED REAL PROPERTY IN THE RANCHO RINCONADA DE LOS GATOS, UNINCORPORATED AREA OF LOS GATOS, COUNTY OF SANTA CLARA, STATE OF CALIFORNIA, AND DESCRIBED AS FOLLOWS:

ALL OF LOT 52 AND A PORTION OF EL GATO LANE AS SHOWN UPON THAT CERTAIN MAP ENTITLED. "TRACT NO. 1168 EL GATO TERRACE," WHICH MAP WAS FILED FOR RECORD IN THE OFFICE OF THE RECORDER OF THE COUNTY OF SANTA CLARA, STATE OF CALIFORNIA, ON MARCH 2, 1954 IN BOOK 48 OF MAPS AT PAGE 13. AND MORE PARTICULARLY DESCRIBED AS FOLLOWS:

BEGINNING AT THE NORTHEAST CORNER OF LOT 56: AS SHOWN THAT CERTAIN MAP ENTITLED. "TRACT NO. 1168 EL GATO TERRACE," WHICH MAP WAS FILED FOR RECORD IN THE OFFICE OF THE RECORDER OF THE COUNTY OF SANTA CLARA, STATE OF CALIFORNIA, ON MARCH 2, 1954 IN BOOK 48 OF MAPS AT PAGE 13; POINT OF BEGINNING ALSO LIES ON THE SOUTHERLY LINE OF EL GATO LANE NO. 1 ANNEXATION;

THENCE, (1) SOUTH 77° 33' 45" WEST, 60.00 FEET TO THE EASTERLY LINE OF EL GATO LANE.

THENCE, (2) ALONG THE EASTERLY LINE OF EL GATO LANE, SOUTH 12° 26' 15" EAST, 273.00 FEET ;

THENCE, (3) SOUTH 77° 33' 45" WEST, 60.00 FEET TO THE WESTERLY LINE OF EL GATO LANE ALSO BEING THE SOUTHEAST CORNER OF SAID LOT 52:

THENCE, (4) ALONG THE SOUTHERLY LINE OF SAID LOT 52, SOUTH 77° 33' 45" WEST, 149.00 FEET TO THE SOUTHWEST CORNER OF SAID LOT 52:

THENCE, (5) ALONG THE WESTERLY LINE OF SAID LOT 52, NORTH 12° 26' 15" WEST, 54.60 FEET TO THE NORTHWEST CORNER OF SAID LOT 52:

THENCE, (6) ALONG THE NORTHERLY LINE OF SAID LOT 52, NORTH 77° 33' 45" EAST, 149.00 FEET TO THE NORTHEAST CORNER OF SAID LOT 52:

THENCE, (7) ALONG THE WESTERLY LINE OF EL GATO AVENUE, NORTH 12° 26' 15" WEST, 218.40 FEET TO THE POINT OF BEGINNING.

CONTAINING 24,515 SQUARE FEET, MORE OR LESS.

DISCLAIMER:

FOR ASSESSMENT PURPOSES ONLY. THIS DESCRIPTION OF LAND IS NOT A LEGAL PROPERTY DESCRIPTION AS DEFINED IN THE SUBDIVISION MAP ACT AND MAY NOT BE USED AS A BASIS FOR AND OFFER FOR SALE OF THE LAND DESCRIBED.

AS SHOWN ON EXHIBIT "B", ATTACHED HERETO AND MADE A PART HEREOF.

3-28-2024

PAGE 1 OF 2

EXHIBIT A