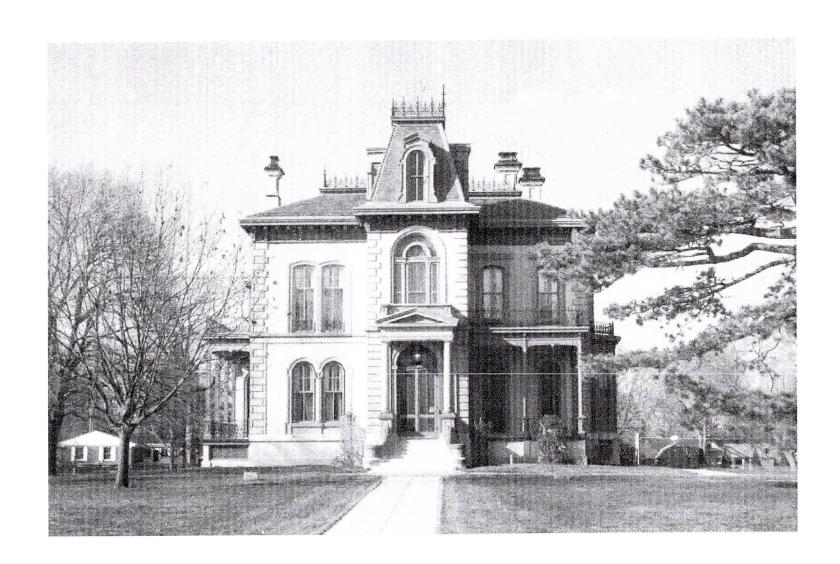

## FRONT ENTRY GABLE

THE GABLE PROPOSED AT THE ENTRY IS AN APPROPRIATE ITALIANATE FEATURE WE WOULD LIKE TO RETAIN. SEE ATTACHED PHOTOS OF EXAMPLES.

HOWEVER, CONSULTING ARCHITECT SUGGESTED THE PORCH SHOULD BE SETBACK FARTHER, WHICH WE HAVE INCORPORATED INTO OUR DESIGN. REFER TO BUILDING ELEVATIONS.