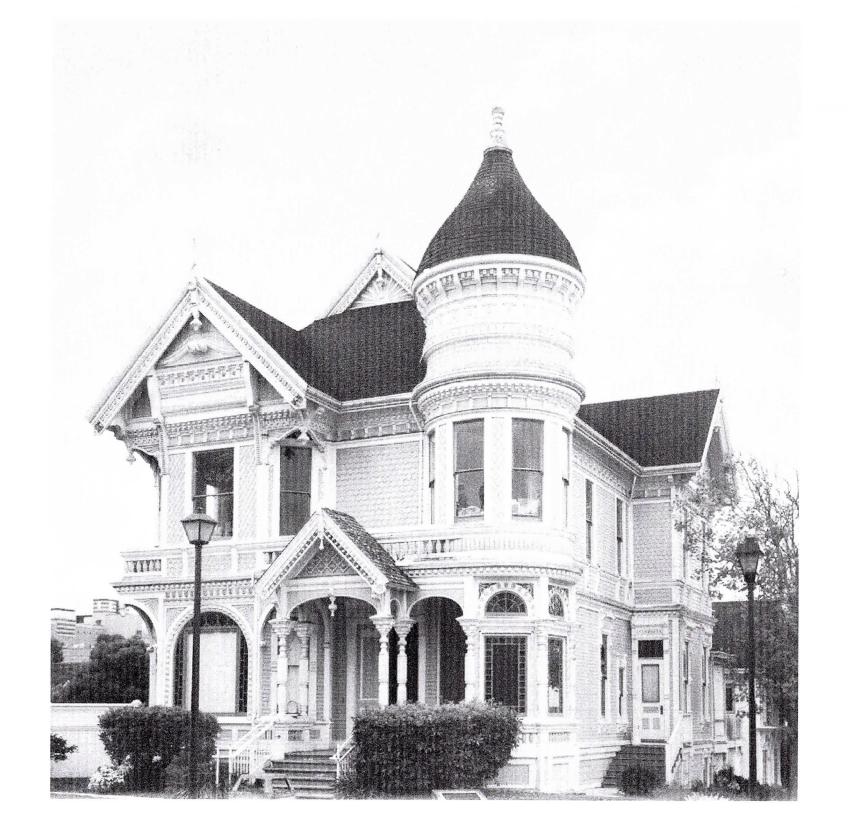

## FRONT ENTRY GABLE

THE GABLE PROPOSED AT THE ENTRY IS AN APPROPRIATE ITALIANATE FEATURE WE WOULD LIKE TO RETAIN. SEE ATTACHED PHOTOS OF EXAMPLES.

HOWEVER, CONSULTING ARCHITECT SUGGESTED THE PORCH SHOULD BE SETBACK FARTHER, WHICH WE HAVE INCORPORATED INTO OUR DESIGN. REFER TO BUILDING ELEVATIONS.