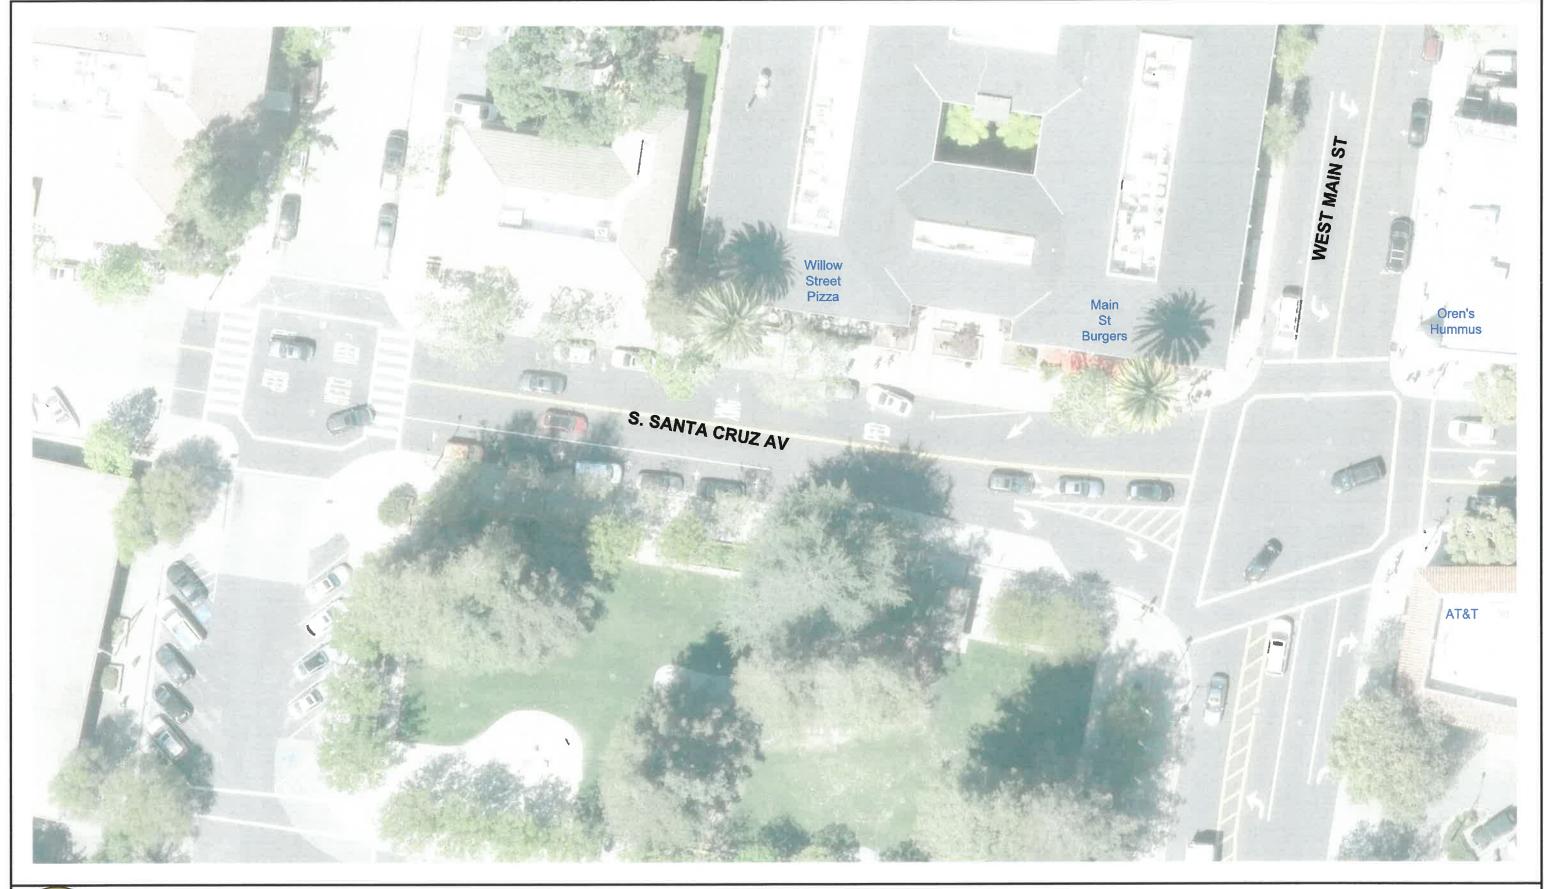

SHEET-5

PROPOSED DOWNTOWN PARKLETS S. SANTA CRUZ AVENUE AT MAIN ST

PROPOSED DOWNTOWN PARKLETS MAIN STREET AT SANTA CRUZ AV

PROPOSED DOWNTOWN PARKLETS MAIN STREET AT UNIVERSITY AV

PROPOSED DOWNTOWN PARKLETS MAIN STREET AT COLLEGE AV