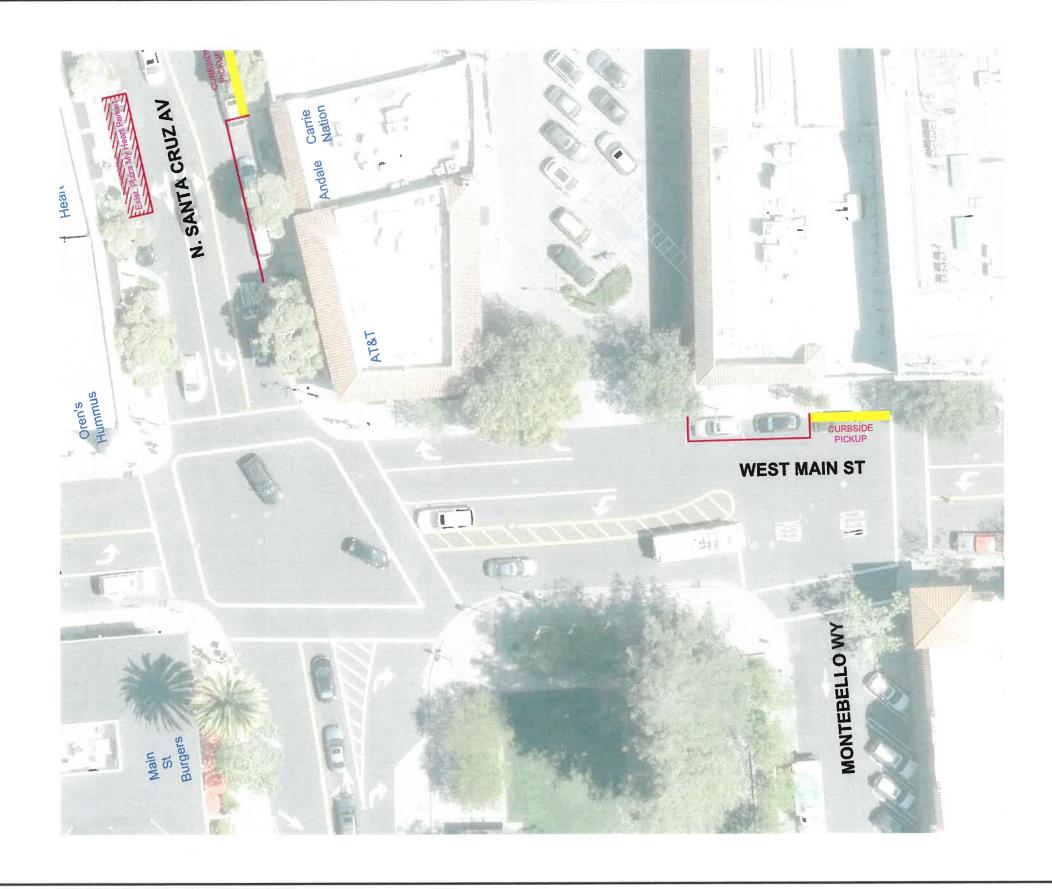

PROPOSED DOWNTOWN PARKLETS
N. SANTA CRUZ AVENUE AT ROYCE ST

PROPOSED DOWNTOWN PARKLETS
N. SANTA CRUZ AVENUE AT GRAYS LN

PROPOSED DOWNTOWN PARKLETS N. SANTA CRUZ AVENUE AT ELM ST

PROPOSED DOWNTOWN PARKLETS N. SANTA CRUZ AVENUE AT MAIN ST

SHEET-5

PROPOSED DOWNTOWN PARKLETS S. SANTA CRUZ AVENUE AT MAIN ST

PROPOSED DOWNTOWN PARKLETS MAIN STREET AT SANTA CRUZ AV

PROPOSED DOWNTOWN PARKLETS MAIN STREET AT UNIVERSITY AV

PROPOSED DOWNTOWN PARKLETS MAIN STREET AT COLLEGE AV