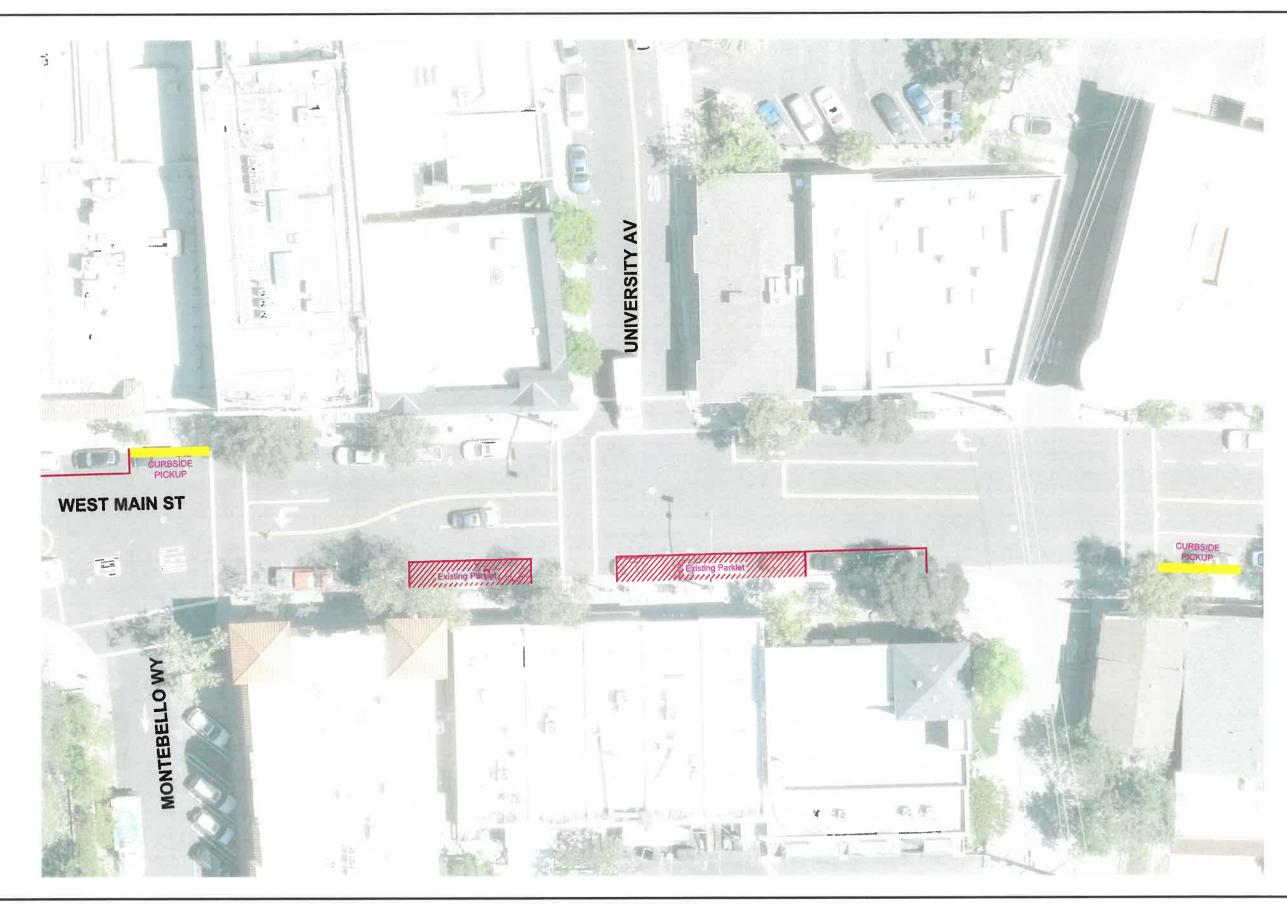

SHEET-5

PROPOSED DOWNTOWN PARKLETS S. SANTA CRUZ AVENUE AT MAIN ST

PROPOSED DOWNTOWN PARKLETS MAIN STREET AT SANTA CRUZ AV

PROPOSED DOWNTOWN PARKLETS MAIN STREET AT UNIVERSITY AV

PROPOSED DOWNTOWN PARKLETS MAIN STREET AT COLLEGE AV