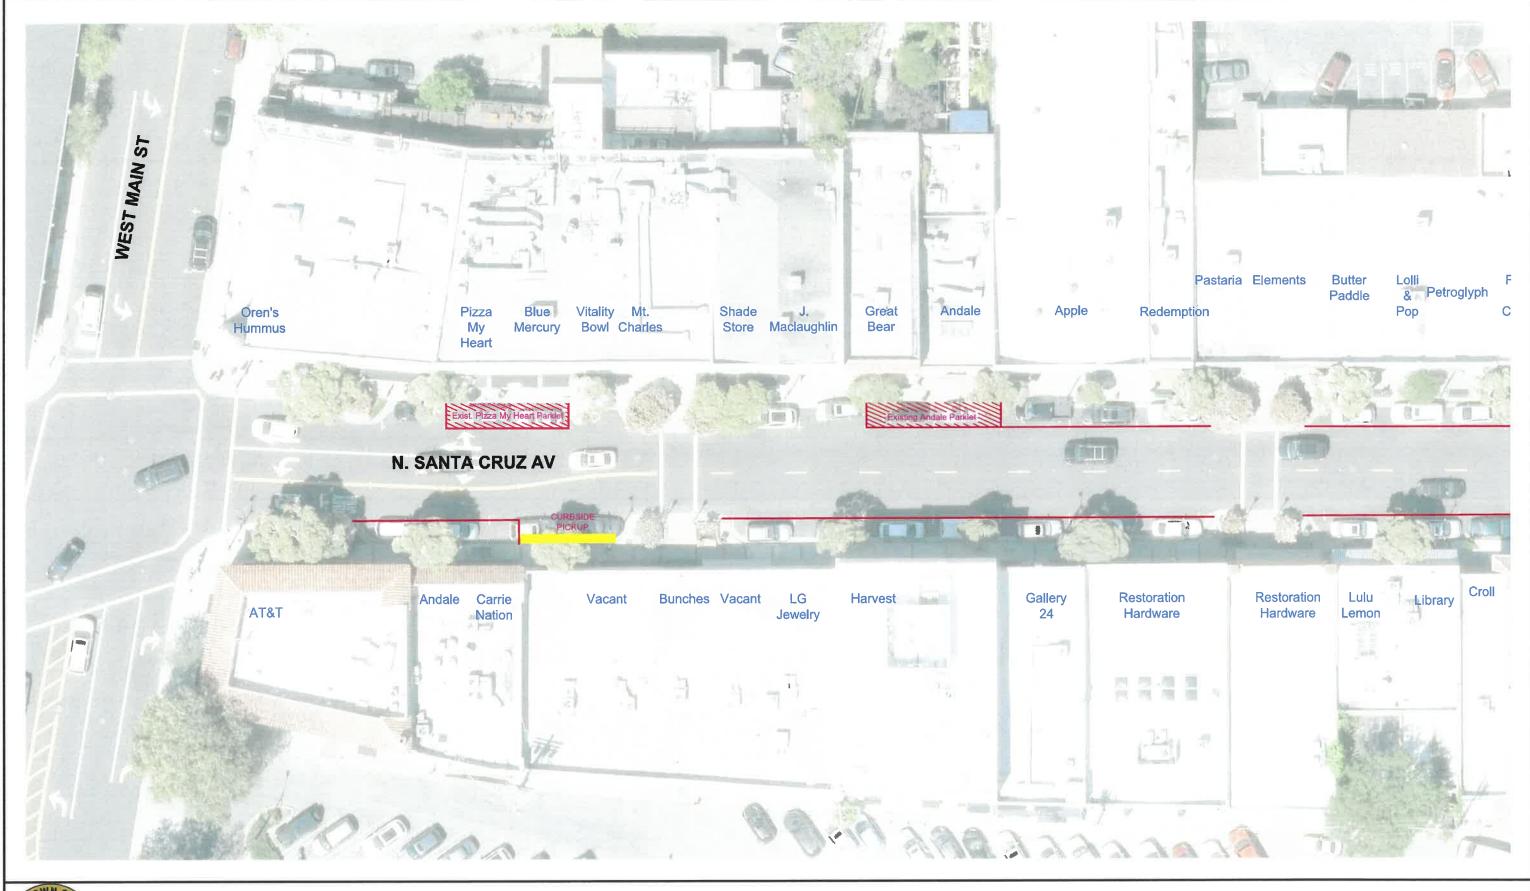

PROPOSED DOWNTOWN PARKLETS
N. SANTA CRUZ AVENUE AT ROYCE ST

PROPOSED DOWNTOWN PARKLETS
N. SANTA CRUZ AVENUE AT GRAYS LN

PROPOSED DOWNTOWN PARKLETS N. SANTA CRUZ AVENUE AT ELM ST

PROPOSED DOWNTOWN PARKLETS N. SANTA CRUZ AVENUE AT MAIN ST