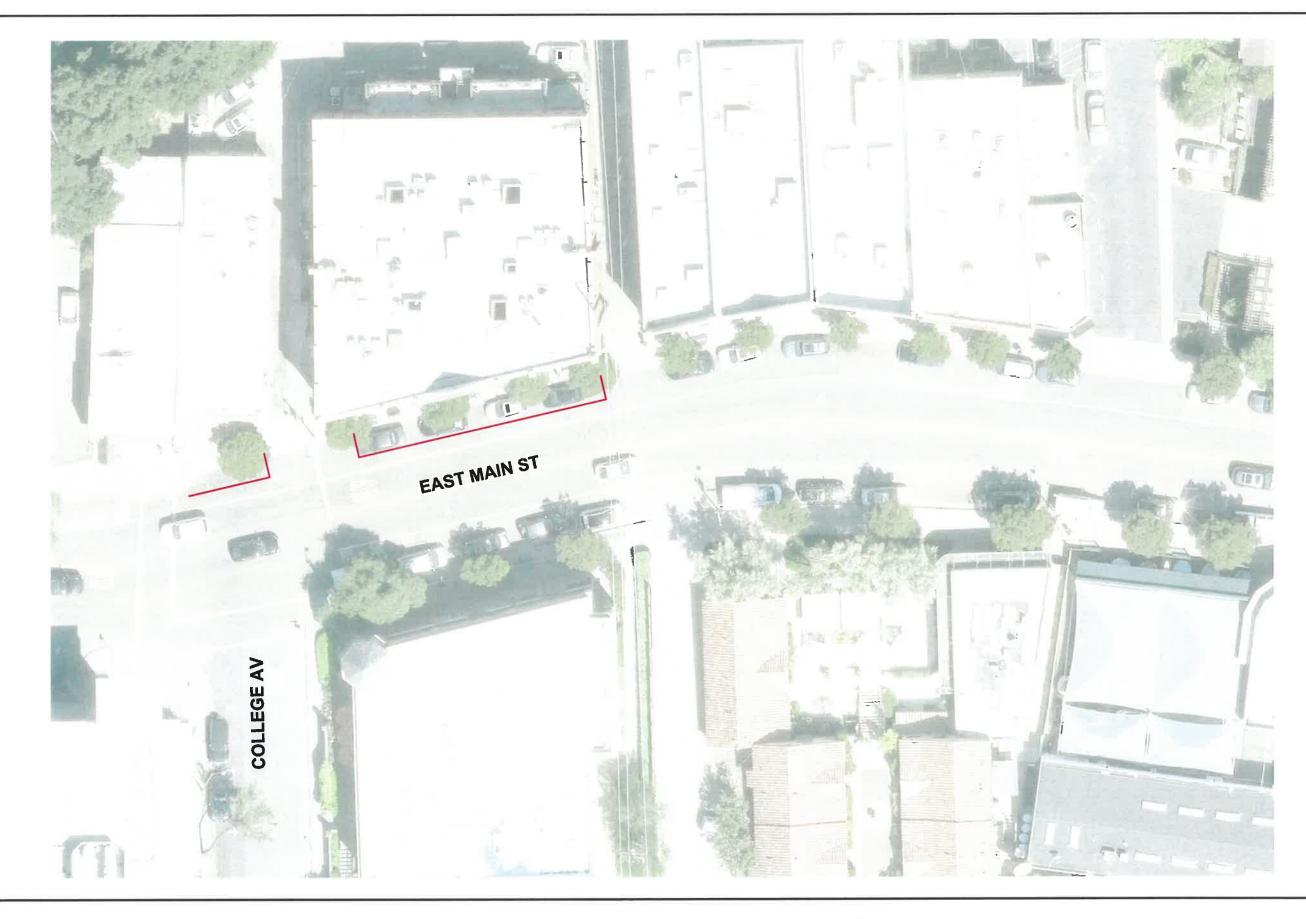

SHEET-5

PROPOSED DOWNTOWN PARKLETS S. SANTA CRUZ AVENUE AT MAIN ST

PROPOSED DOWNTOWN PARKLETS MAIN STREET AT SANTA CRUZ AV

PROPOSED DOWNTOWN PARKLETS MAIN STREET AT UNIVERSITY AV

PROPOSED DOWNTOWN PARKLETS MAIN STREET AT COLLEGE AV