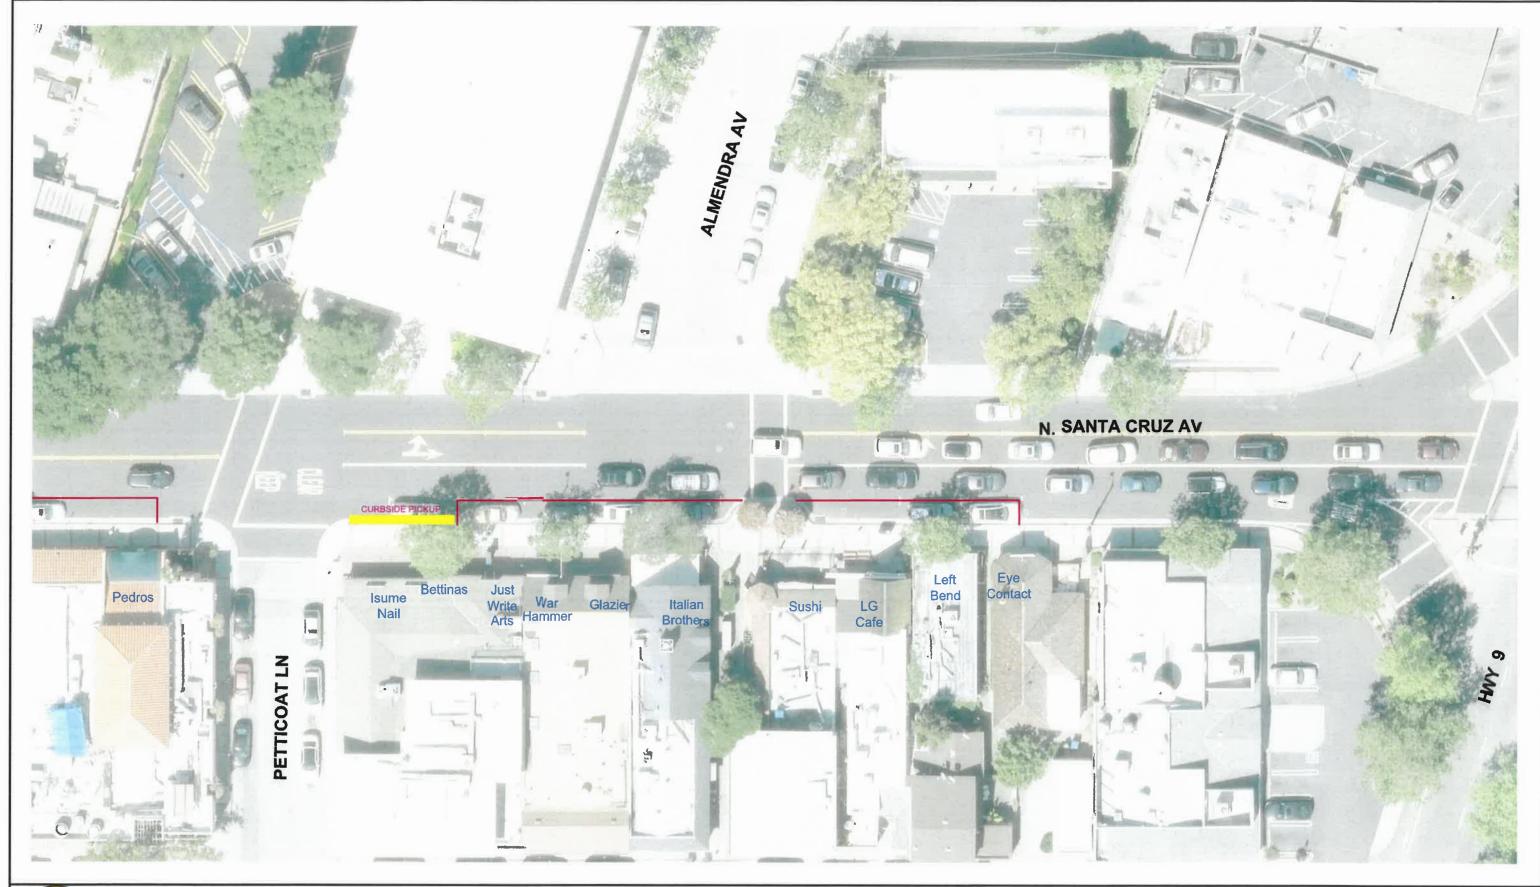

PROPOSED DOWNTOWN PARKLETS N. SANTA CRUZ AVENUE AT HWY 9

PROPOSED DOWNTOWN PARKLETS
N. SANTA CRUZ AVENUE AT BACHMAN AVE-PETTICOAT LN

PROPOSED DOWNTOWN PARKLETS
N. SANTA CRUZ AVENUE AT ROYCE ST-BACHMAN AV