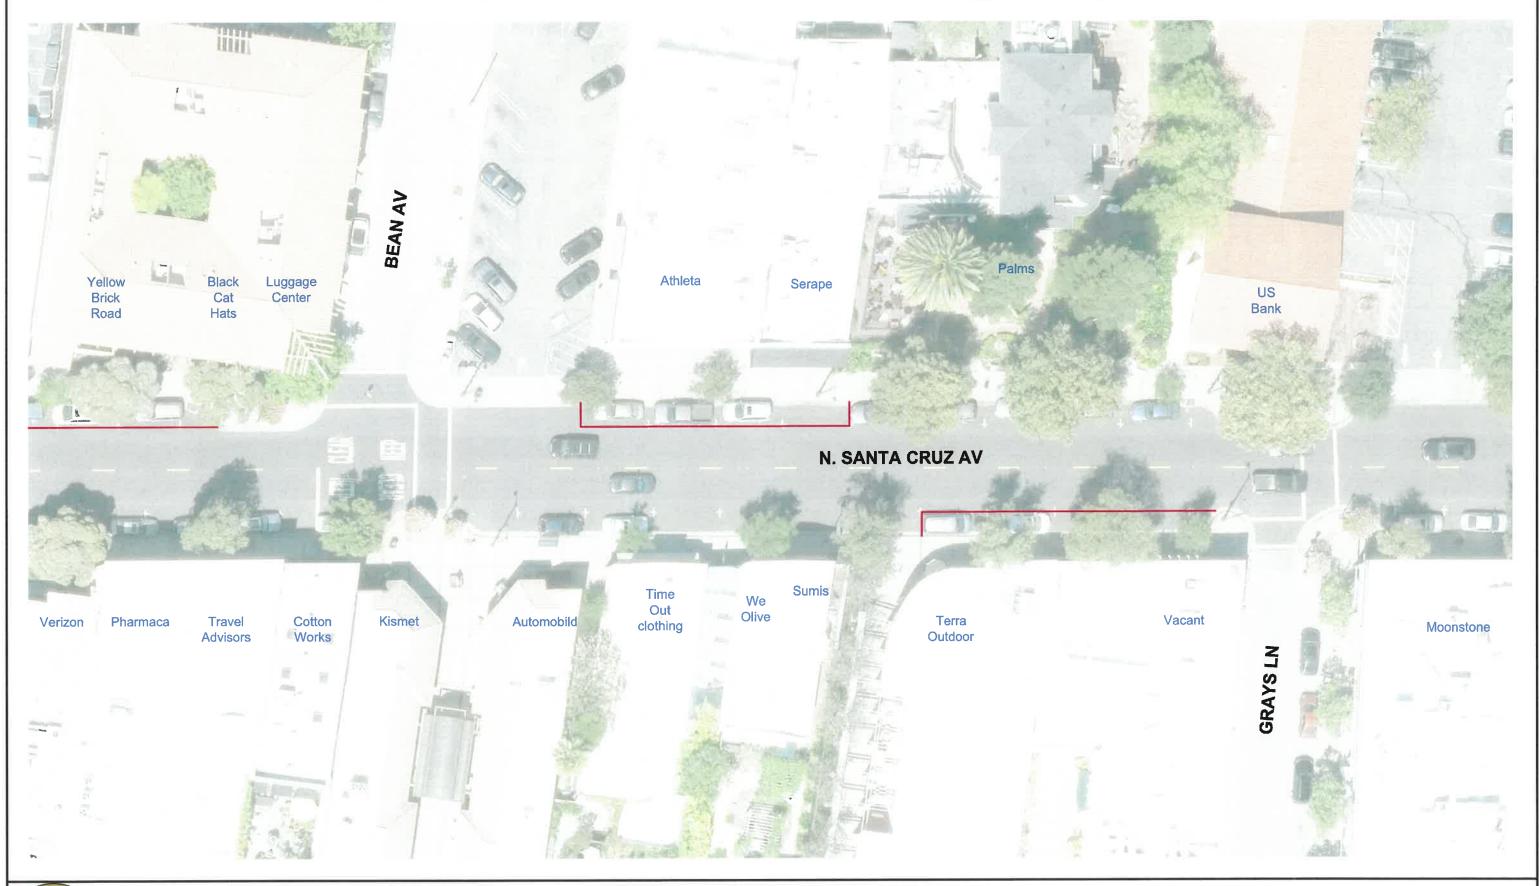

PROPOSED DOWNTOWN PARKLETS
N. SANTA CRUZ AVENUE AT ROYCE ST

PROPOSED DOWNTOWN PARKLETS
N. SANTA CRUZ AVENUE AT GRAYS LN

PROPOSED DOWNTOWN PARKLETS N. SANTA CRUZ AVENUE AT ELM ST

PROPOSED DOWNTOWN PARKLETS N. SANTA CRUZ AVENUE AT MAIN ST