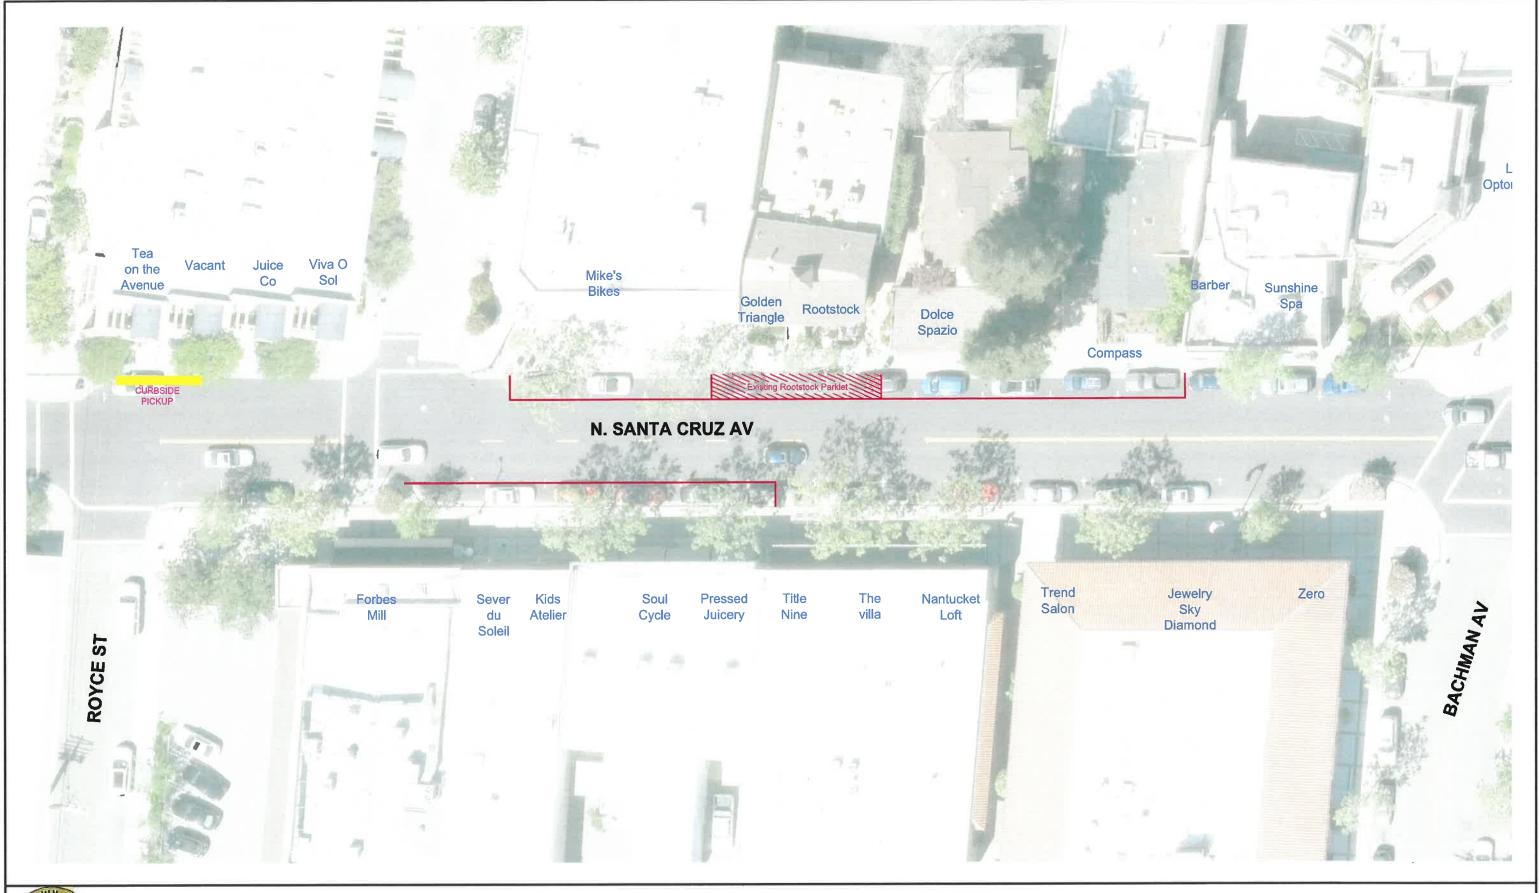

PROPOSED DOWNTOWN PARKLETS N. SANTA CRUZ AVENUE AT HWY 9

PROPOSED DOWNTOWN PARKLETS
N. SANTA CRUZ AVENUE AT BACHMAN AVE-PETTICOAT LN

PROPOSED DOWNTOWN PARKLETS
N. SANTA CRUZ AVENUE AT ROYCE ST-BACHMAN AV