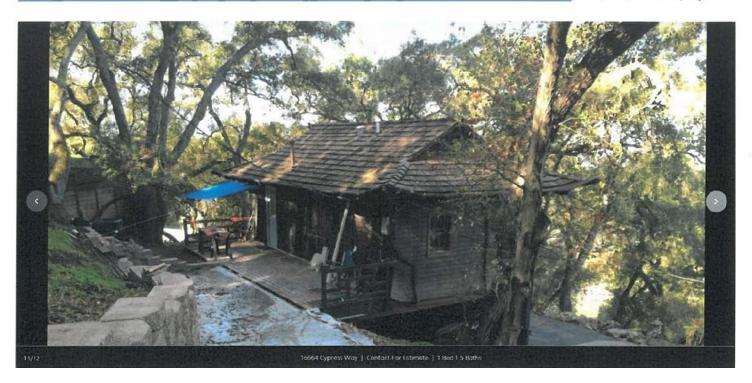

Outside parking for your horse or horseless carriage. Up to 120 square foot out-building will be built depending on your desire. While a one year lease is offered, preference will be given to individuals that will sign a 2 year lease, with second year locked in at 5% higher rental rate than first year.

We are in final stages of the refresh, and are targeting a March 1st move in date. If you act now, you will be able to help us finalize the window coverings, laundry room sink, washer and dryer combo, and specify what you would like in the outbuilding, which can be a workshop storage or possibly even extra space for a separate office.