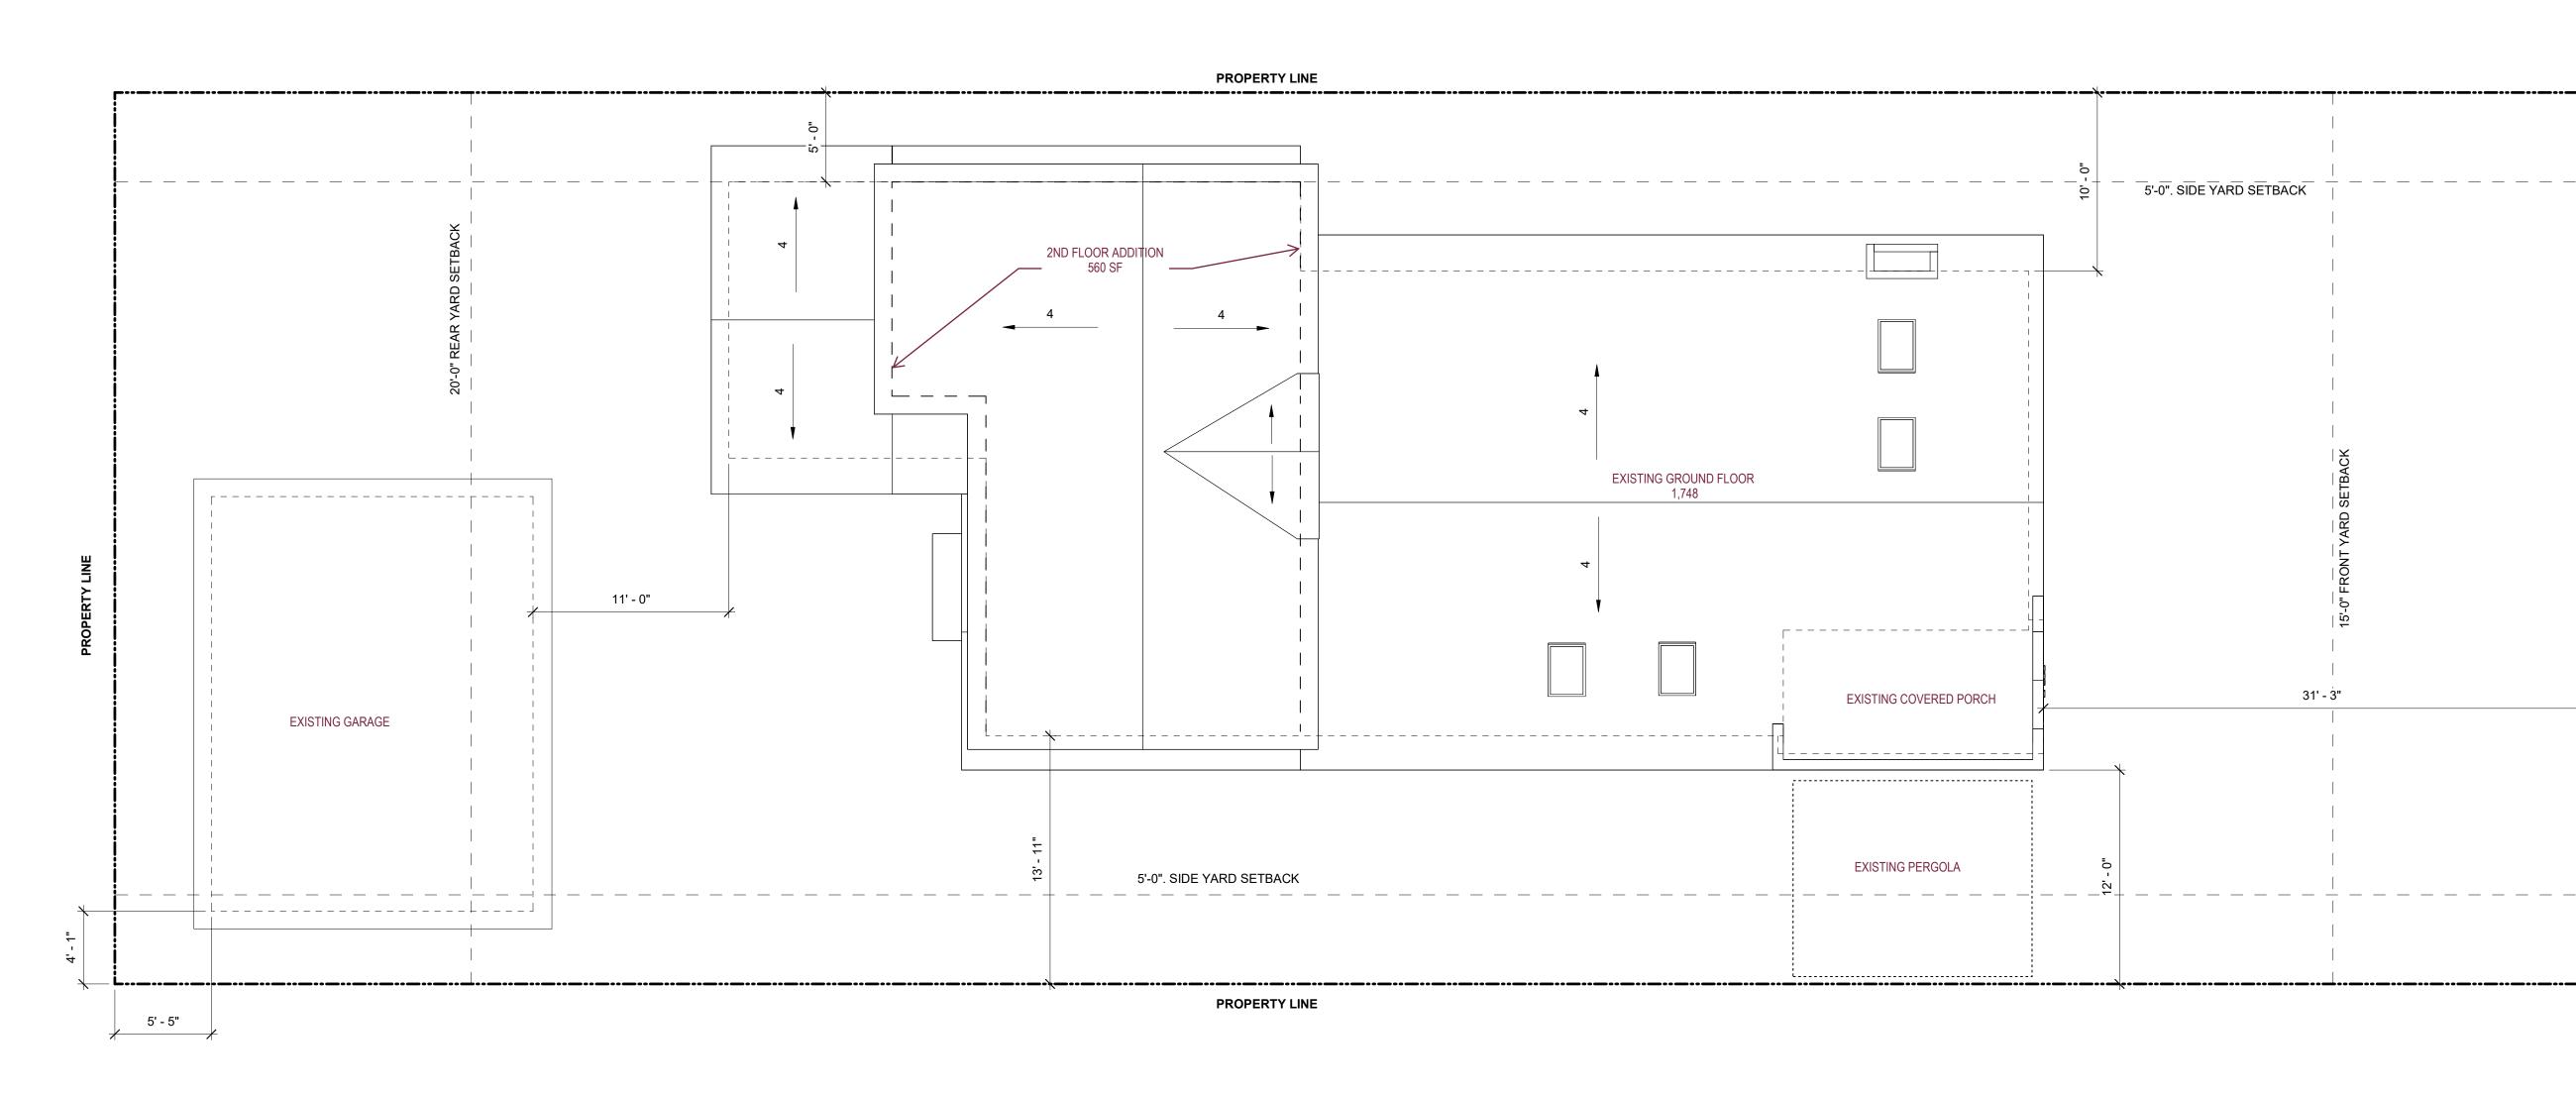

# **PROJECT DATA**

SITE INFORMATION ADDRESS:

APN: CLIMATE ZONE: SEISMIC DESIGN CATEGORY:

SCOPE OF WORK:

**1ST FLOOR** REMODEL OF EXISTING SINGLE FAMILY DWELLING INCLUDING BATHROOM, KIT AND ASSOCIATE PLUMBING AND ELECTRICAL WORKS.

2ND FLOOR ADDITION TO EXISTING SINGLE FAMILY DWELLING INCLUDING TWO NEW BATH TWO BEDROOMS WITH A LAUNDRY CLOSET.

ZONING DATA YEAR BUILT: 1924 ASSESSOR'S PARCEL NUMBER (BLOCK/LOT): 24 PLANNING DISTRICT NEIGHBORHOOD (PLANNING): R1-D ZONE HEIGHT & BULK:

**BUILDING DATA** 

OCCUPANCY: CONSTRUCTION TYPE FIRE SPRINKLERS

(E) SQ. FT.: PROPOSED SQ. FT.:

PARCEL AREA CALCULATIONS

PARCEL AREA: GROSS FLOOR AREA:

FIRST FLOOR SECOND FLOOR TOTAL FLOOR AREA

ALLOWABLE F.A.R. PROPOSED F.A.R.