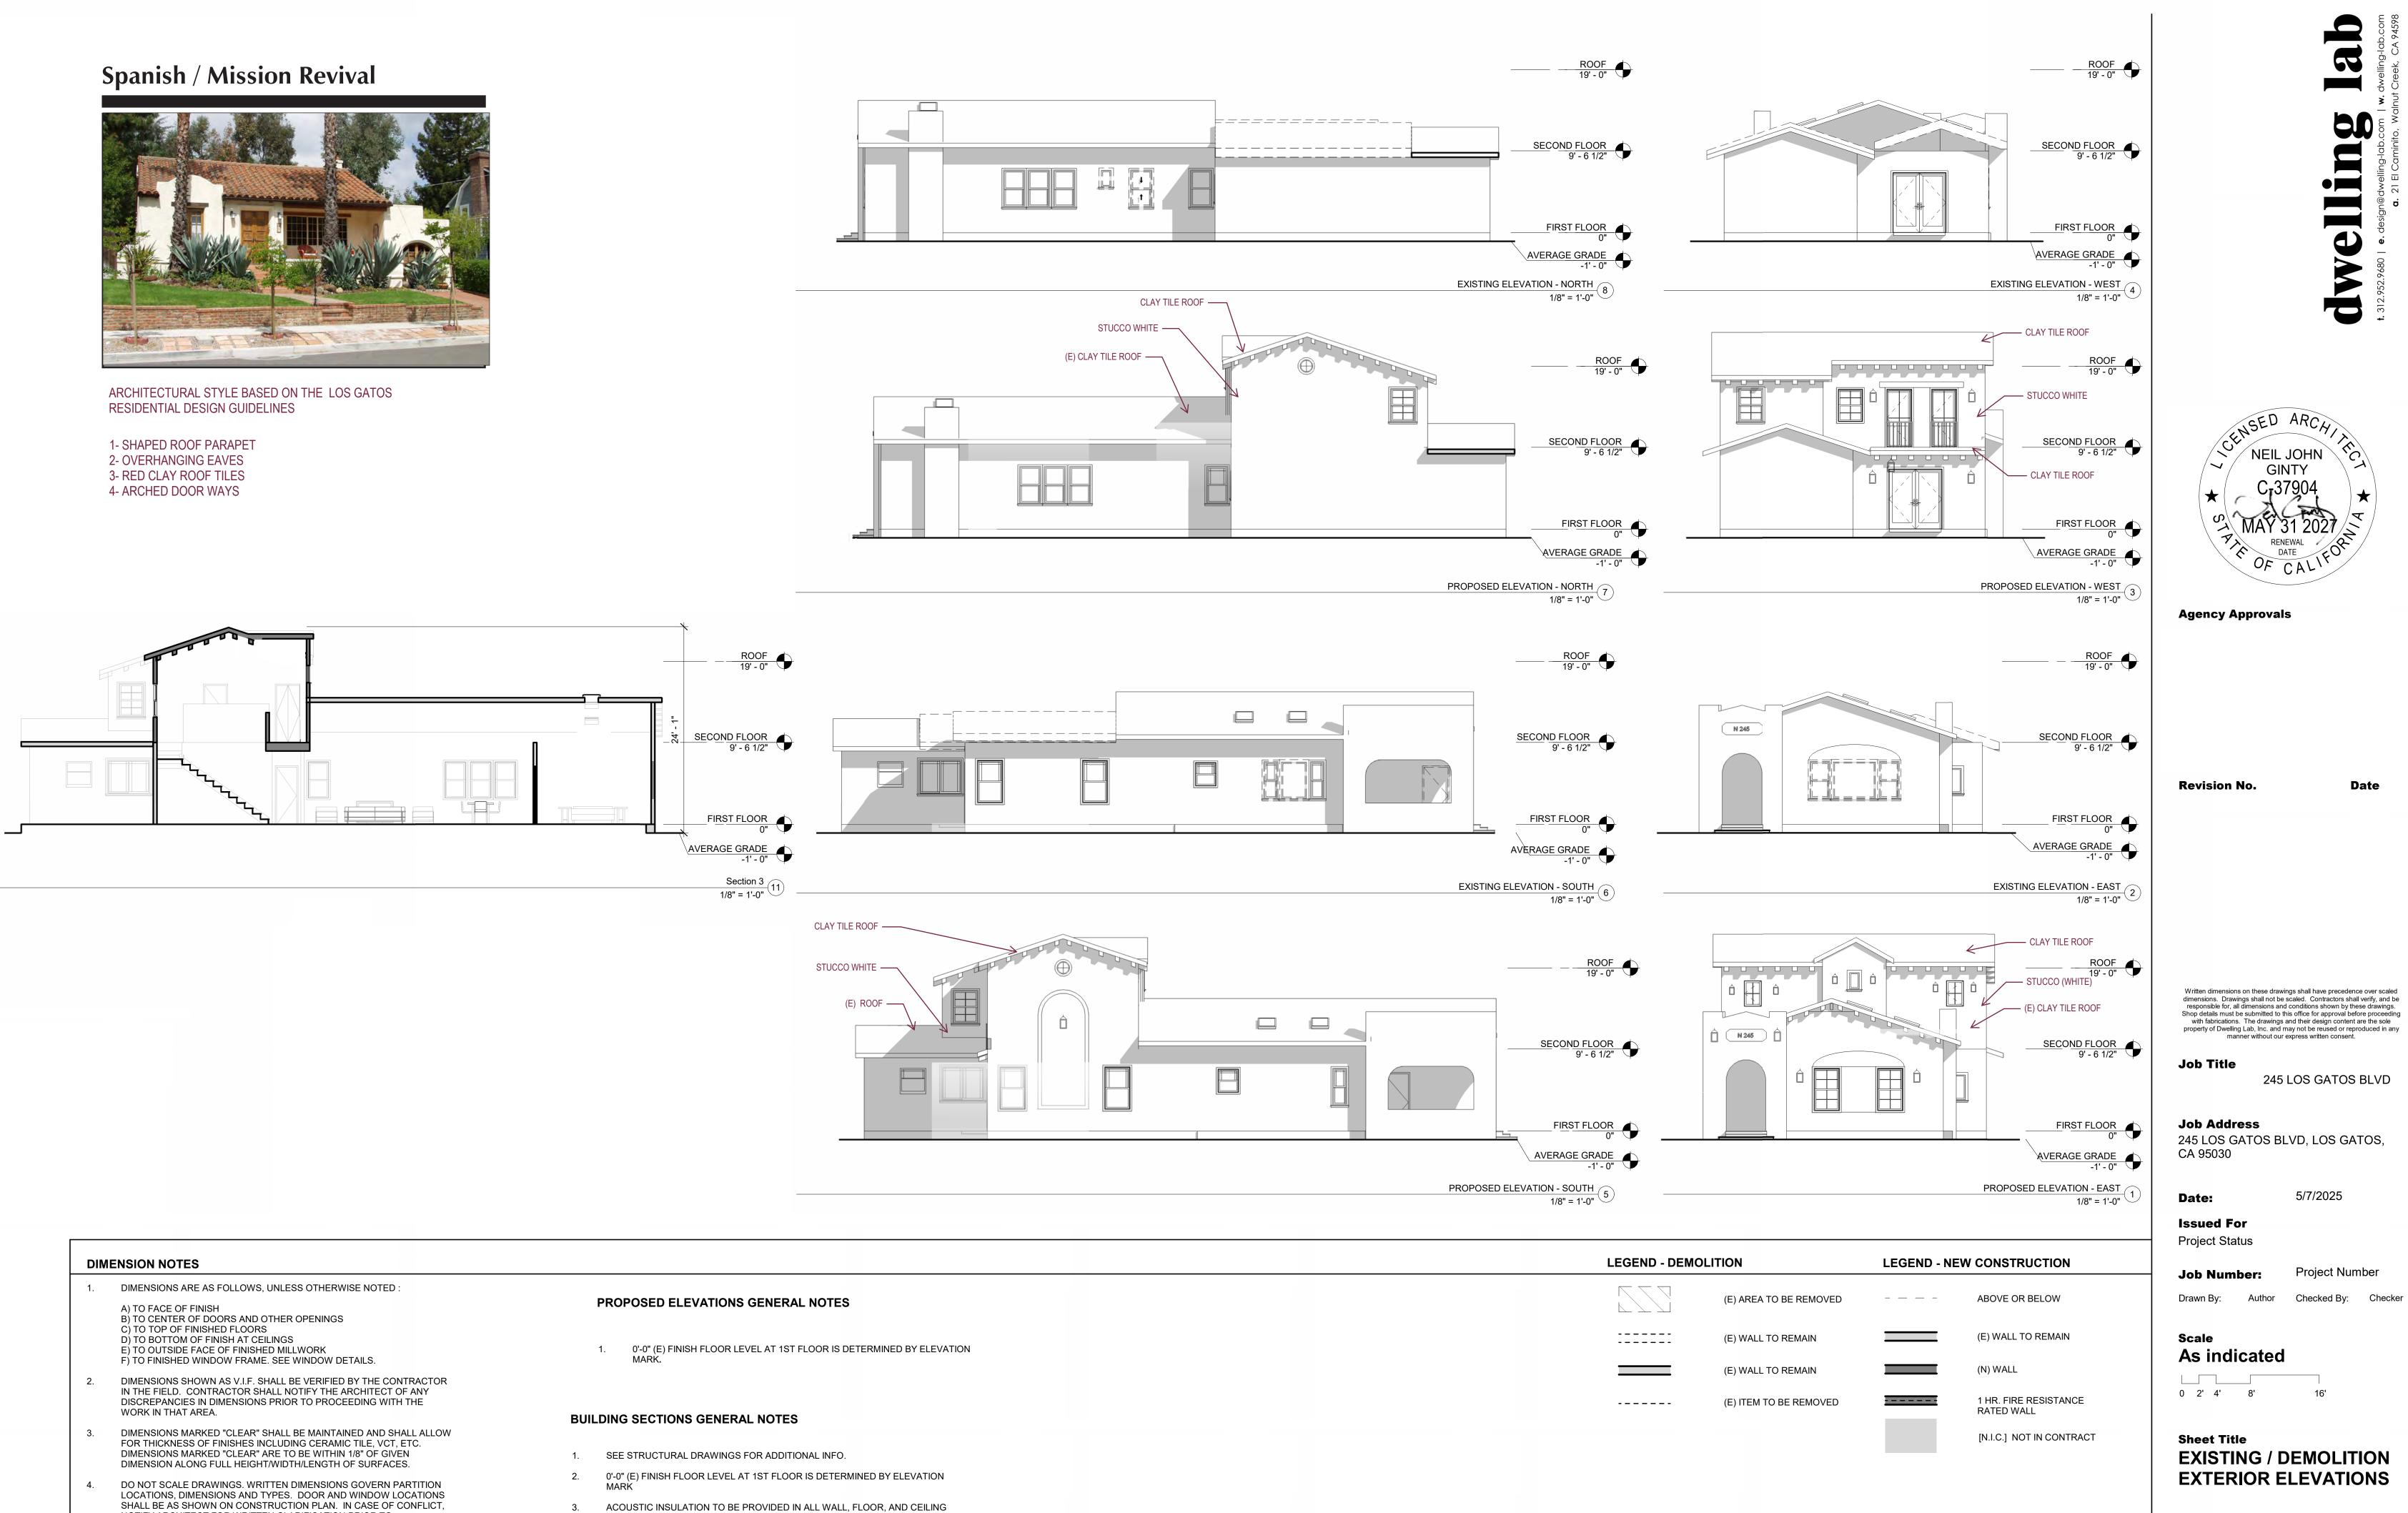

| SYMBOLS                                 |                          | ABBREVIATIONS |                                                     |              |                                |
|-----------------------------------------|--------------------------|---------------|-----------------------------------------------------|--------------|--------------------------------|
|                                         |                          | &             | AND                                                 | MACH.        | MACHINE                        |
| ROOM NAME                               | ROOM NAME & NUMBER       | @             | AT                                                  | MANUF.       | MANUFACTURER                   |
| <u></u>                                 | ROOM NAME & NOMBER       | Ă.B.          | ANCHOR BOLT                                         | MAX.         | MAXIMUM                        |
|                                         |                          | A.C.          | AIR CONDITIONING                                    | M.B.         | MACHINE BOLT                   |
|                                         |                          | ACOUST.       | ACOUSTICAL                                          | MDF          | MEDIUM DENSITY FIBERBOARD      |
| 999                                     | WINDOW NUMBER            | A.C.T.        | ACOUSTICAL CEILING TILE                             | M.E.P.       | MECHANICAL/ELECTRICAL/PLUMBING |
| $\sim$                                  |                          | A.D.          | AREA DRAIN                                          | MEMB.        | MEMBRANE                       |
|                                         | ROOM NUMBER              | A.F.F.        | ABOVE FINISHED FLOOR                                | MIN.         | MINIMUM                        |
|                                         | DOOR NUMBER (SEQUENTIAL) | ALUM.         |                                                     | MIR.         | MIRROR                         |
| (101)                                   | DOOR NUMBER              | ARCH.         | ARCHITECT OR ARCHITECTURAL                          | MISC.        | MISCELLANEOUS                  |
|                                         |                          | BLKG.         |                                                     | MTL.         | METAL                          |
| Nama                                    |                          | B.P.<br>B.O.  | BUILDING PAPER<br>BOTTOM OF                         | MW.          | MICROWAVE<br>NEW               |
| Elevation                               | ELEV. HT. REFERENCE      | CAB.          | CABINET                                             | (N)<br>N/A   | NOT APPLICABLE                 |
|                                         |                          | CAD.<br>CATV  | CABLE TELEVISION                                    | O/           | OVER                           |
|                                         | PROJECT NORTH            | C.C.          | CENTER TO CENTER                                    | 0.C.         | ON CENTER                      |
|                                         |                          | C.I.P.        | CAST-IN-PLACE                                       | PLYWD.       | PLYWOOD                        |
|                                         | TRUE NORTH               | C.J.          | CONTROL JOINT                                       | PLUMB.       | PLUMBING                       |
| $( \land )$                             |                          | C.L.          | CENTER LINE                                         | P.S.F.       | POUNDS PER SQUARE FOOT         |
|                                         | NORTH ARROW              | CLG.          | CEILING                                             | P.S.I.       | POUNDS PER SQUARE INCH         |
| $\mathbf{H}$                            |                          | CLR.          | CLEAR                                               | P.T.         | PRESSURE TREATED               |
|                                         |                          | C.O.          | CLEAN OUT                                           | P.V.C.       | POLY VINYL CHLORIDE PIPE       |
|                                         | MATERIAL TAG             | CONC.         | CONCRETE                                            | R.C.P.       | REFLECTED CEILING PLAN         |
| XX-00                                   |                          | DEMO.         | DEMOLITION OR DEMOLISH                              | REQ'D        | REQUIRED                       |
| •                                       |                          | DEPT.         | DEPARTMENT                                          | RET.         | RETAIN / RETAINING             |
| $\sim$                                  |                          | DIA.          | DIAMETER                                            | REV.         | REVISION                       |
| ( ) ( ) ( ) ( ) ( ) ( ) ( ) ( ) ( ) ( ) |                          | DIM.          | DIMENSION                                           | S.C.         | SOLID CORE                     |
| $\langle \gamma \rangle$                | REVISION                 | D.W.          | DISHWASHER                                          | SIM.         | SIMILAR                        |
|                                         |                          | DWG(S).       | DRAWING(S)<br>EXISTING                              |              |                                |
| <u> </u>                                |                          | (E)<br>EA.    | EACH                                                | SPEC.        | SPECIFICATION (S)              |
| A                                       |                          | E.B.          | EXPANSION BOLT                                      | SQ.          | SQUARE                         |
|                                         |                          | ELEC.         | ELECTRICAL                                          | S.T.C.       | SOUND TRANSMISSION COEFFICIENT |
|                                         |                          | ELEV.         | ELEVATION                                           | STD.         | STANDARD(S)                    |
| A A101                                  | INTERIOR ELEVATION       | E.O.S.        | EDGE OF SLAB                                        | STL.         | STEEL                          |
|                                         |                          | EQ.           | EQUAL                                               | TB.          | TOWELBAR                       |
| Ă                                       |                          |               |                                                     | T.B.D.       | TO BE DETERMINED               |
|                                         |                          | F.A.U.        |                                                     | T & G        | TONGUE AND GROOVE              |
| $\frown$                                |                          | F.C.U.        |                                                     | THR.<br>T.O. | THRESHOLD<br>TOP OF            |
|                                         |                          | F.D.<br>F.F.  | FLOOR DRAIN<br>FINISH FLOOR                         | т.о.в.       | TOP OF BEAM                    |
| A101                                    | DETAIL REFERENCE         | FIN.          | FINISH OR FINISHED                                  | T.O.P.       | TOP OF PAVING                  |
|                                         |                          | FLR.          | FLOOR                                               | T.O.S.       | TOP OF SLAB                    |
|                                         |                          | FT.           | FOOT / FEET                                         | T.O.STL.     | TOP OF STEEL                   |
|                                         |                          | FTG.          | FOOTING                                             | T.V.         | TELEVISION                     |
|                                         |                          | G.            | GAS                                                 | TYP.         | TYPICAL                        |
|                                         |                          | GA.           | GAUGE                                               | V.B.         | VAPOR BARRIER                  |
|                                         |                          | G.C.          | GENERAL CONTRATOR                                   | VERT.        | VERTICAL                       |
|                                         |                          | GFCI          | GROUND FAULT CIRCUIT INTERRUPTER                    | V.I.F.       | VERIFY IN FIELD                |
| \A1.01                                  | ELEVATION REFERENCE      | G.L.          | GRIDLINE                                            | W/           | WITH                           |
|                                         |                          | G.W.B.        | GYPSUM WALL BOARD                                   | W.C.         | WATER CLOSET                   |
| r                                       |                          | GYP.          | GYPSUM                                              | WD.          | WOOD                           |
|                                         |                          | H.B.          | HOSE BIB                                            | W/D<br>WH.   | WASHER/DRYER                   |
|                                         | SECTION REFERENCE        | H.D.          | HOLD DOWN                                           | W/O          | WATER HEATER<br>WITHOUT        |
| A1.01                                   |                          | HT.           | HEIGHT                                              | WP.          | WATERPROOF / WEATHERPROOF      |
| A1.01                                   |                          | HTG.          | HEATING<br>HEATING, VENTILATION & AIR CONDITIONIN   |              | WEIGHT                         |
|                                         |                          | HVAC<br>H.W.  | HEATING, VENTILATION & AIR CONDITIONIN<br>HOT WATER | YD.          | YARD                           |
|                                         |                          | IN.           | INCH(ES)                                            | -            |                                |
|                                         |                          | LAV.          | LAVATORY                                            |              |                                |
| $\wedge$                                |                          | LAV.          | POUNDS                                              |              |                                |
| <b>88</b>                               | ASSEMBLY TYPE REFERENCE  | L.F.          | LINEAR FOOT                                         |              |                                |
| ~ ~ ~ ~                                 |                          | L.V.T.        | LUXURY VINYL TILE                                   |              |                                |
| SIM                                     |                          |               |                                                     |              |                                |
|                                         |                          |               |                                                     |              |                                |