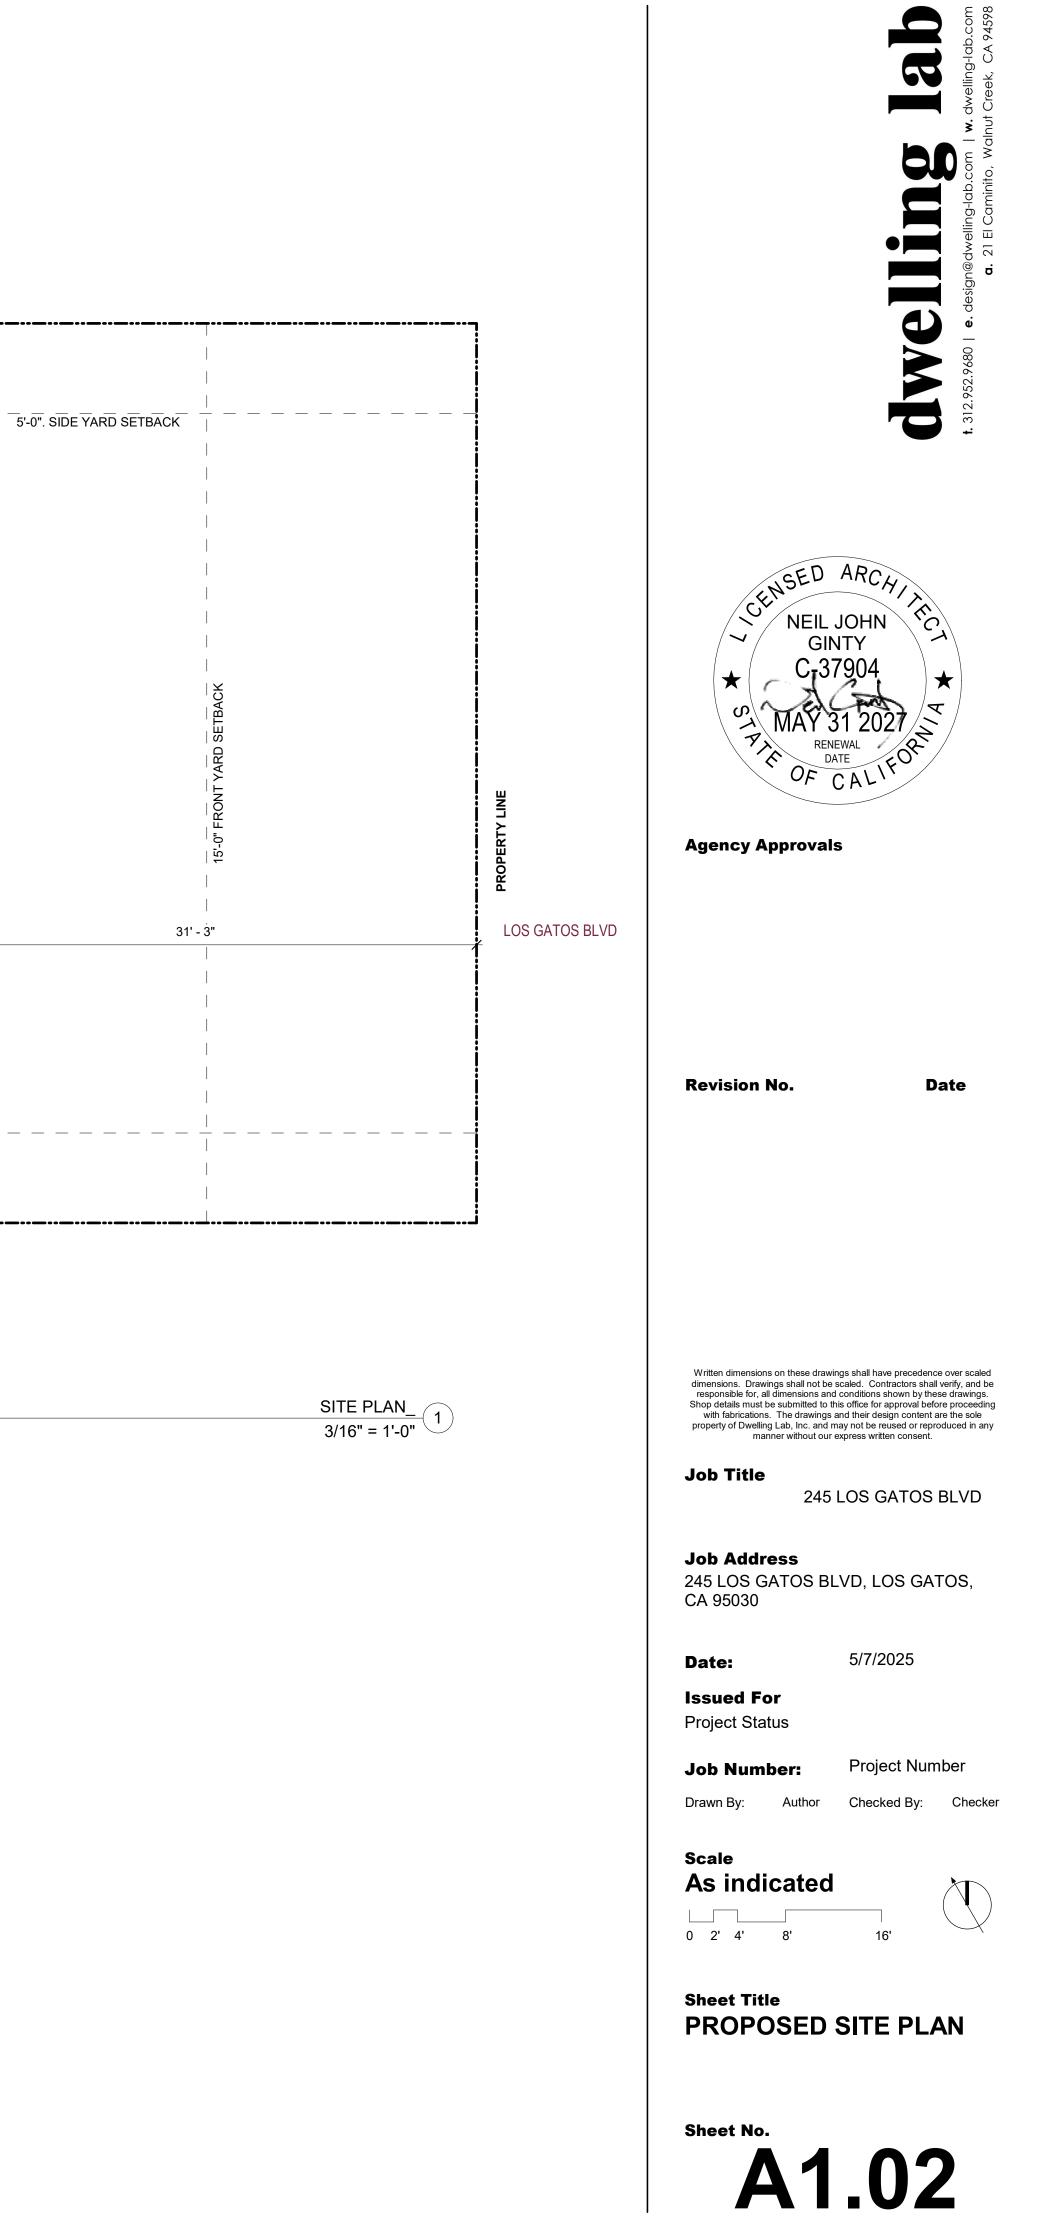

# **PROJECT DATA**

SITE INFORMATION ADDRESS:

APN: CLIMATE ZONE: SEISMIC DESIGN CATEGORY:

SCOPE OF WORK:

**1ST FLOOR** REMODEL OF EXISTING SINGLE FAMILY DWELLING INCLUDING BATHROOM, KIT AND ASSOCIATE PLUMBING AND ELECTRICAL WORKS.

2ND FLOOR ADDITION TO EXISTING SINGLE FAMILY DWELLING INCLUDING TWO NEW BATH TWO BEDROOMS WITH A LAUNDRY CLOSET.

ZONING DATA YEAR BUILT: 1924 ASSESSOR'S PARCEL NUMBER (BLOCK/LOT): 24 PLANNING DISTRICT NEIGHBORHOOD (PLANNING): R1-D ZONE HEIGHT & BULK:

**BUILDING DATA** 

OCCUPANCY: CONSTRUCTION TYPE FIRE SPRINKLERS

(E) SQ. FT.: PROPOSED SQ. FT.:

PARCEL AREA CALCULATIONS

PARCEL AREA: GROSS FLOOR AREA:

FIRST FLOOR SECOND FLOOR TOTAL FLOOR AREA

ALLOWABLE F.A.R. PROPOSED F.A.R.