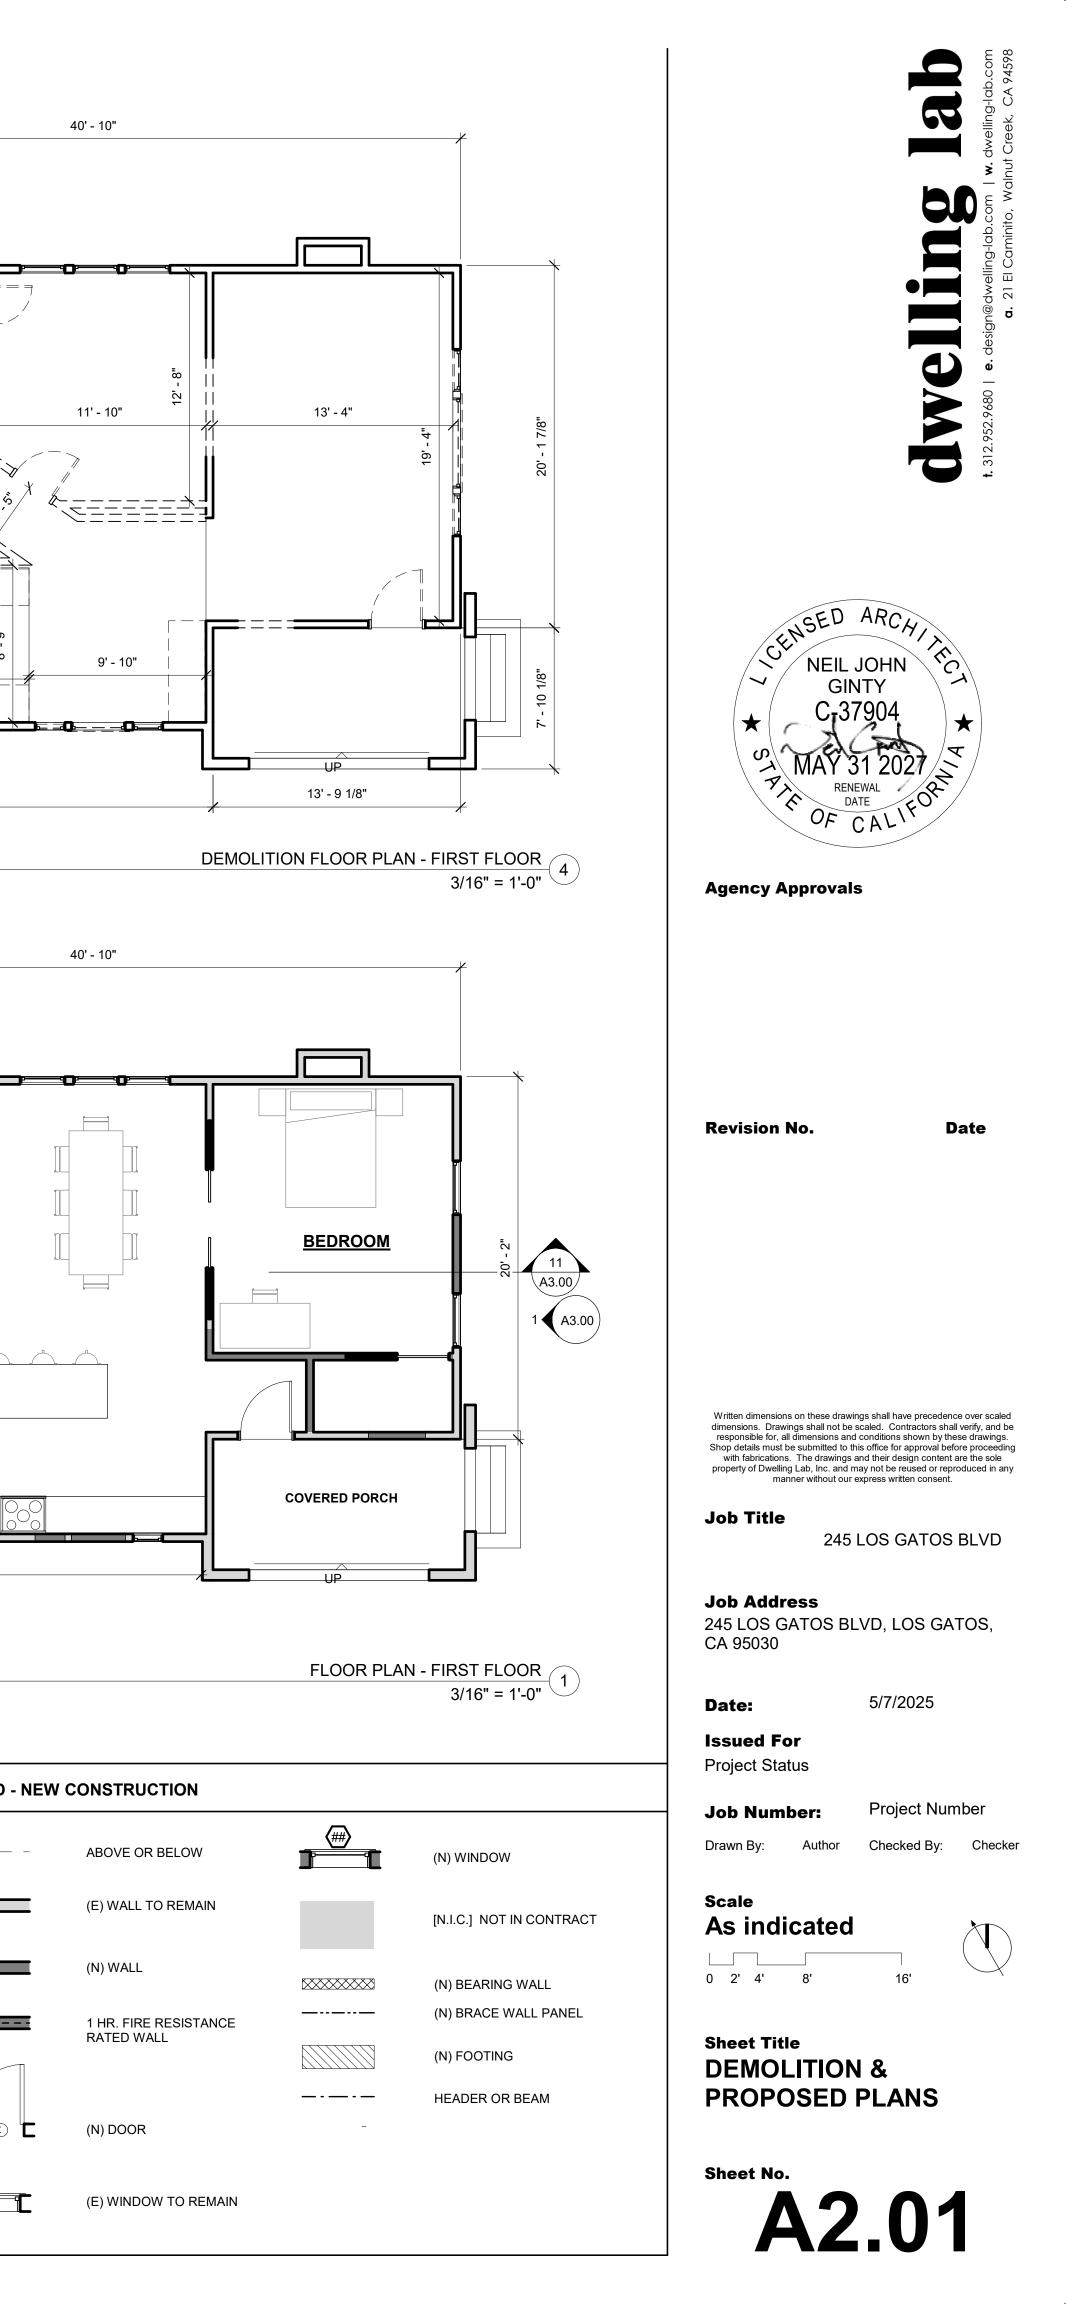

# **PROJECT DATA**

SITE INFORMATION ADDRESS:

APN: CLIMATE ZONE: SEISMIC DESIGN CATEGORY:

SCOPE OF WORK:

**1ST FLOOR** REMODEL OF EXISTING SINGLE FAMILY DWELLING INCLUDING BATHROOM, KIT AND ASSOCIATE PLUMBING AND ELECTRICAL WORKS.