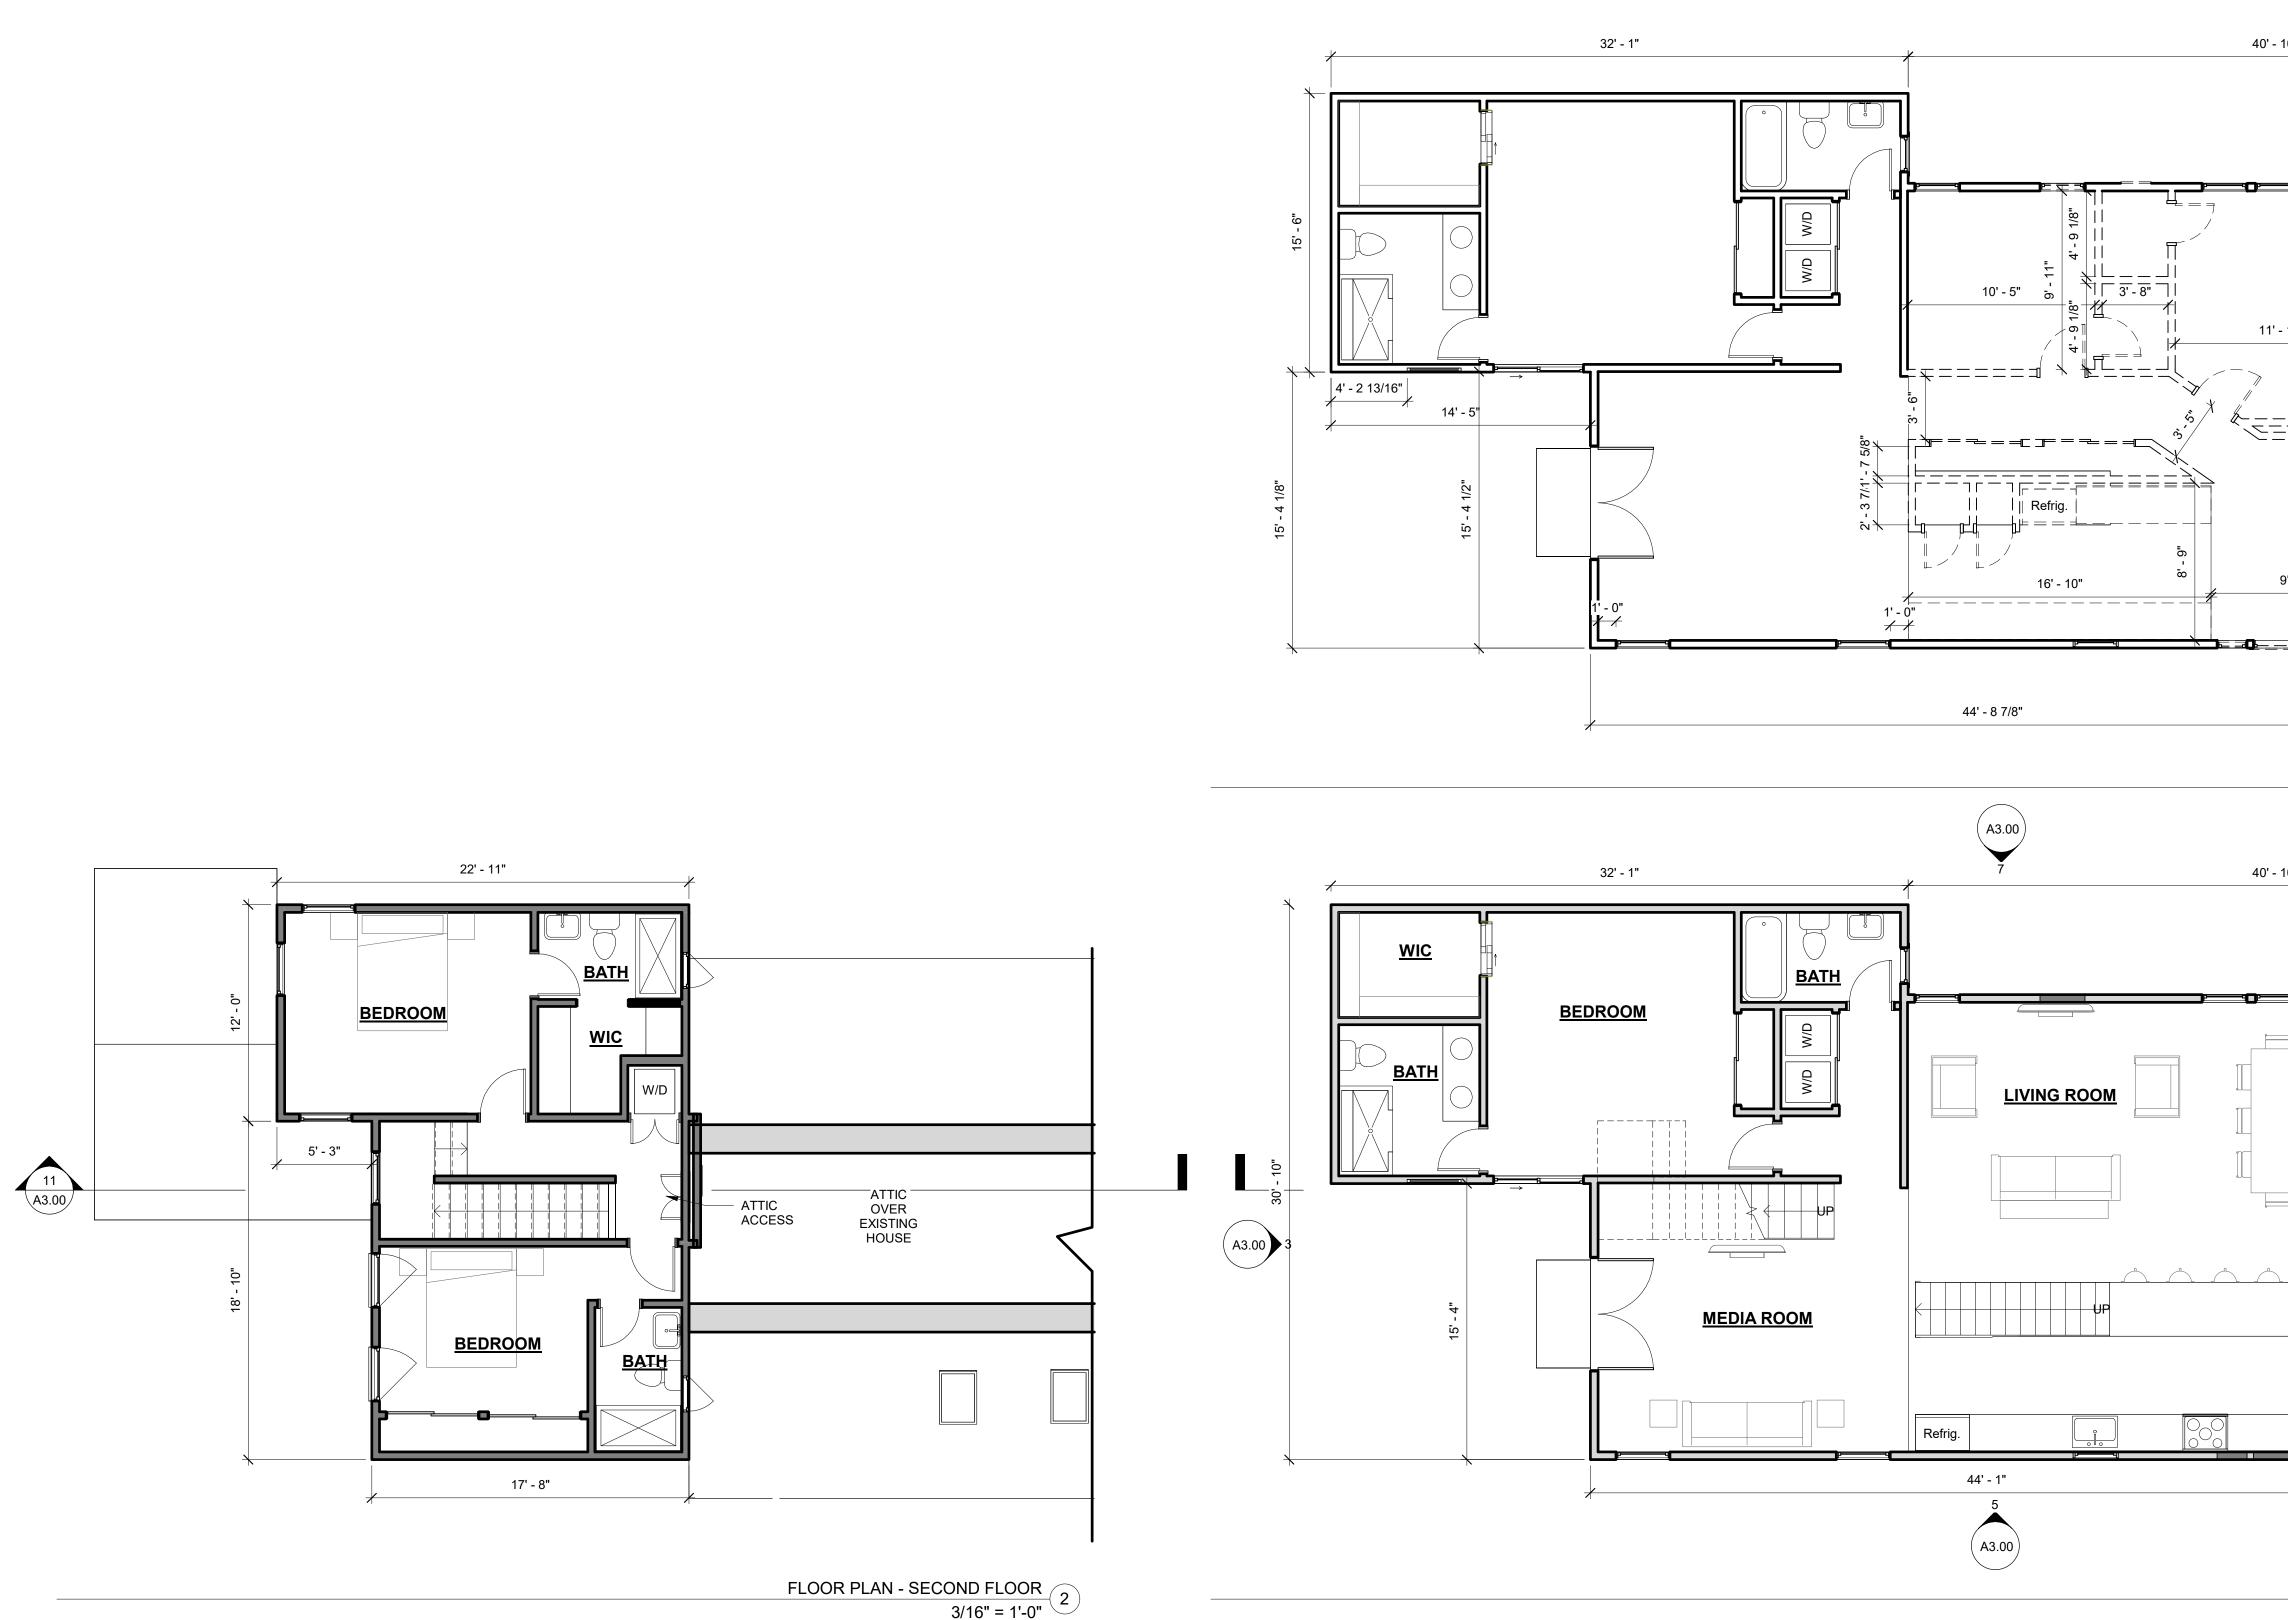

2ND FLOOR ADDITION TO EXISTING SINGLE FAMILY DWELLING INCLUDING TWO NEW BATH TWO BEDROOMS WITH A LAUNDRY CLOSET.

ZONING DATA YEAR BUILT: 1924 ASSESSOR'S PARCEL NUMBER (BLOCK/LOT): 24 PLANNING DISTRICT NEIGHBORHOOD (PLANNING): R1-D ZONE HEIGHT & BULK: