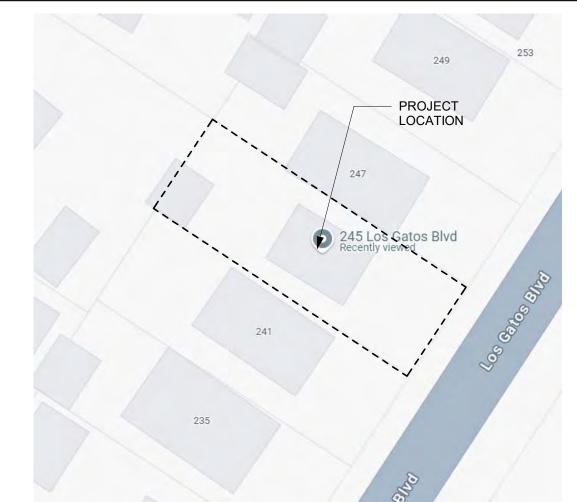

SIBLE FOR THE RESULTS OF SUCH INTERPRETATIONS MADE BY OTHERS.
- THE GENERAL CHARACTER OF DETAIL WORK IS SHOWN ON THE CONTRACT DOCUMENTS. SUBSEQUENT CLARIFICATIONS MAY BE MADE BY ADDITIONAL LAYOUTS OR LARGE SCALE OR FULL SIZE DETAILS. 10. VERIFY ALL EQUIPMENT SIZES BEFORE BEGINNING WORK
- "TYPICAL" OR "TYP." SHALL MEAN THAT THE CONDITION IS REPRESENTATIVE
- FOR SIMILAR CONDITIONS THROUGHOUT, UNLESS OTHERWISE NOTED. DETAILS OR DIMENSIONS ARE USUALLY KEYED, AND NOTED "TYP" ONLY WHEN THEY FIRST OCCUR. "SIMILAR" OR "SIM." MEANS COMPARABLE CHARACTERISTICS FOR THE 12.
- CONDITIONS NOTED. VERIFY DIMENSIONS, ORIENTATION, AND CONDITIONS ON PLANS AND ELEVATIONS ARCHITECT SHALL HAVE THE AUTHORITY TO REJECT ANY WORK THAT IS NOT 13
- IN CONFORMANCE WITH THE CONSTRUCTION DOCUMENTS

### **VICINITY MAP**



### **PROJECT DIRECTORY**

ARCHITECT: DWELLING LAB NEIL GINTY 21 EL CAMINITO WALNUT CREEK, CA 94598

CONTACT PHONE: EMAIL: WEBSITE OWNERS:

MONIQUE PHAM

(312) 952-9680 design@dwelling-lab.com dwelling-lab.com

# **PROJECT DATA**

SITE INFORMATION ADDRESS:

APN: CLIMATE ZONE: SEISMIC DESIGN CATEGORY:

SCOPE OF WORK:

**1ST FLOOR** REMODEL OF EXISTING SINGLE FAMILY DWELLING INCLUDING BATHROOM, KIT AND ASSOCIATE PLUMBING AND ELECTRICAL WORKS.

2ND FLOOR ADDITION TO EXISTING SINGLE FAMILY DWELLING INCLUDING TWO NEW BATH TWO BEDROOMS WITH A LAUNDRY CLOSET.

ZONING DATA YEAR BUILT: 1924 ASSESSOR'S PARCEL NUMBER (BLOCK/LOT): 24 PLANNING DISTRICT NEIGHBORHOOD (PLANNING): R1-D ZONE HEIGHT & BULK:

**BUILDING DATA** 

OCCUPANCY: CONSTRUCTION TYPE FIRE SPRINKLERS

(E) SQ. FT.: PROPOSED SQ. FT.:

P