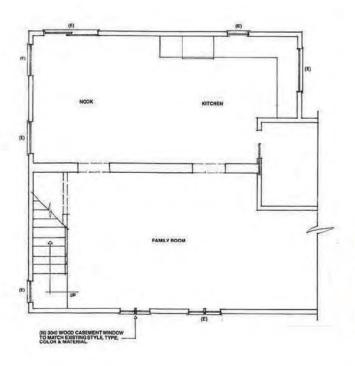

510-45, 17, 57

1/4 = 1'-0'

MILLIAMES WALLS TO WE PEMOVED

. ....

EXIST'S GROUND LEVEL

EXISTIG 2" LEVEL 14" + 1-0"

TERRACE 0 5'x 64'-120 0 612-EXIST DESIDENCE 36.90

SOUARE POOTAGE SUMMARY

4 TOTAL SOFT

BLOG. GOVERAGE

1, PROPOSED NEW 120.00 20,PT.

1. EXIST ING 40. PT. @ 17 PLOOK 1 948.00 49PT. 2. DXISTING SOPT. @ 2ND PLOCE : 1029.00. SOPT. 9. PROPOSED 2 STORY ADDITUS 270.00 SOFT.

1, EXISTING 1948.00 SORPT. 02 15.2%

5 TOTAL 2068.00 SQ.PT. OR 16.2%

HOTE: ALL NEW CONSTRUCTION SHALL HATCH EXISTING ARCHITECTURAL DESIGN.

HOTE: PROVIDE TREE PROTECTION PENCING TO 46" HT. @ EXISTING TREES

3817.00 SOPT

SITE PLAN 1'= 20-0" 68 BROADWAY, LOSGATOS, COLIF. APN: 510-45-85 PARCEL SZE: 12,760.00 50 FT. ZONING: 2-1-D HIMMEN PHIZECT.