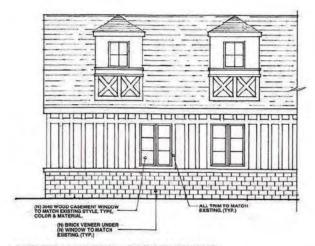

5 TOTAL 2068.00 SQ.PT. OR 16.2%

HOTE: ALL NEW CONSTRUCTION SHALL HATCH EXISTING ARCHITECTURAL DESIGN.

HOTE: PROVIDE TREE PROTECTION PENCING TO 46" HT. @ EXISTING TREES

3817.00 SOPT

SITE PLAN 1'= 20-0" 68 BROADWAY, LOSGATOS, COLIF. APN: 510-45-85 PARCEL SZE: 12,760.00 50 FT. ZONING: 2-1-D HIMMEN PHIZECT.