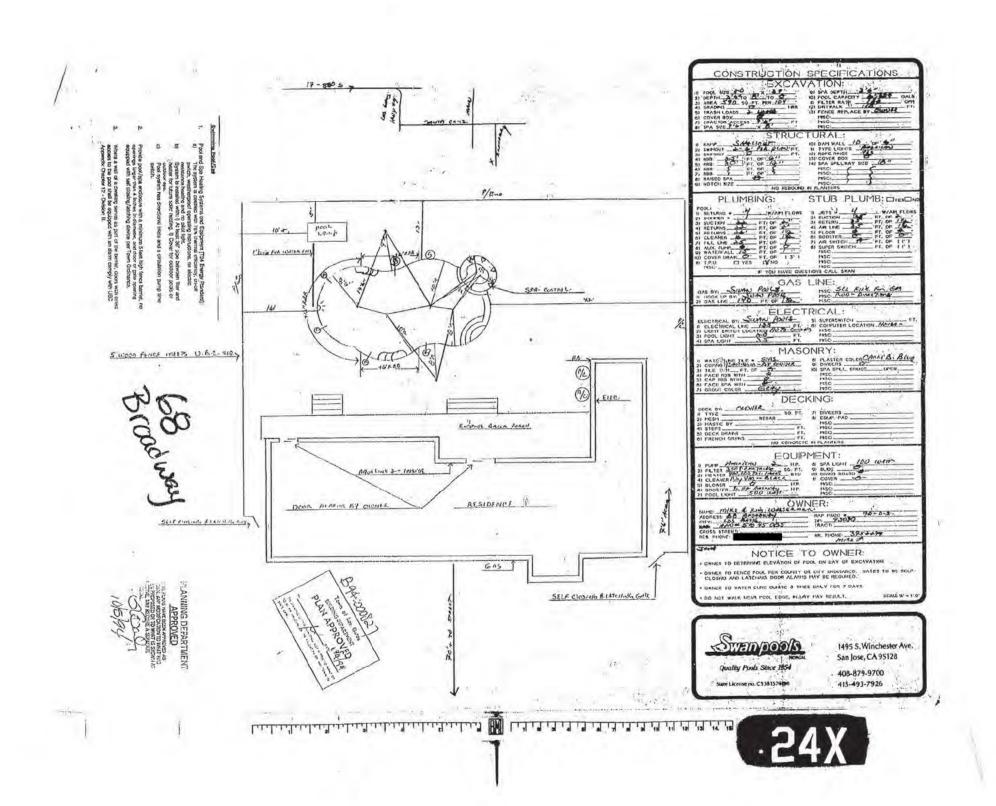

proval to construct a carport. Since the project is considered minor, the Committee found the application to be complete, and approved the application subject to the following conditions: 2.

- The end of the carport closest to the street shall be parallel to the street.
- Materials shall match the existing residence.

This approval will expire two years from the date of this approval. The appeal period for this approval has passed and you therefore may the for the required permits with the Buildi' J Department.

If you have any questions in this matter, please contact Sandy Baily at 354 6873. Very truly yours,

Lee E. Bowman Planning Director

LEB:SLB:cher.

Hal Jarvis, 5007 Cela Drivo, San Jose, CA 95129 . CC:

CASTESTES (6389CAD

L'ANNING DEPARTMENT

LAYS HAVE BEEN APP



PAGEL OF 3







EXISTING PARTIAL FRONT ELEVATION



EXISTING PARTIAL GROUND LEVEL FLOOR PLAN



PROPOSED PARTIAL FRONT ELEVATION



APPROVE

BY HISTORIC PRESERVATION COMMI

50 6/22/11

PROPOSED PARTIAL GROUND LEVEL FLOOR PLAN

DD.

REVISIONS

BR

Britt • Rowe

108 N Santa Cruz Ave.
Los Galos, CA 95030

408 354 6224 (office) 408 354 6514 (fax)

> RITT-ROWE retains all rights not ownership to all drawings and pecifications. The contents of the rawings and specifications may ot be used on any other project rithout the expressed, written owners of RRITT-ROWE

RESIDENCE DWAY CA 95030

68 BROADWA LOS GATOS, CA 9

PLANDIEKT. ELEVATIONS
-0-

SHEET: PLOOR PLANSTY
SCALE: 144"et'-0"
DATE: JUNE 8, 2011
DRAWN:

**A1** 



## Town of Los Gatos

# COMMUNITY DEVELOPMENT DEPARTMENT PLANNING DIVISION (408) 354-6872 FAX