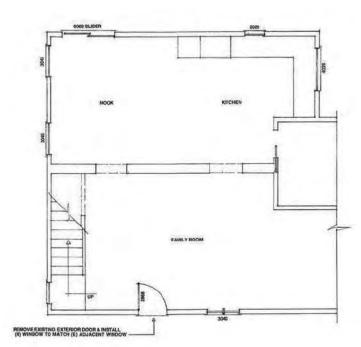

510-45, 17, 57

1/4 = 1'-0'

MILLIAMES WALLS TO WE PEMOVED

. ....

EXIST'S GROUND LEVEL

EXISTIG 2" LEVEL 14" + 1-0"

TERRACE 0 5'x 64'-120 0 612-EXIST DESIDENCE 36.90

SOUARE POOTAGE SUMMARY

4 TOTAL SOFT

BLOG. GOVERAGE

1, PROPOSED NEW 120.00 20,PT.

1. EXIST ING 40. PT. @ 17 PLOOK 1 948.00 49PT. 2. DXISTING SOPT. @ 2ND PLOCE : 1029.00. SOPT. 9. PROPOSED 2 STORY ADDITUS 270.00 SOFT.

1, EXISTING 1948.00 SORPT. 02 15.2%

5 TOTAL 2068.00 SQ.PT. OR 16.2%

HOTE: ALL NEW CONSTRUCTION SHALL HATCH EXISTING ARCHITECTURAL DESIGN.

HOTE: PROVIDE TREE PROTECTION PENCING TO 46" HT. @ EXISTING TREES

3817.00 SOPT

SITE PLAN 1'= 20-0" 68 BROADWAY, LOSGATOS, COLIF. APN: 510-45-85 PARCEL SZE: 12,760.00 50 FT. ZONING: 2-1-D HIMMEN PHIZECT.