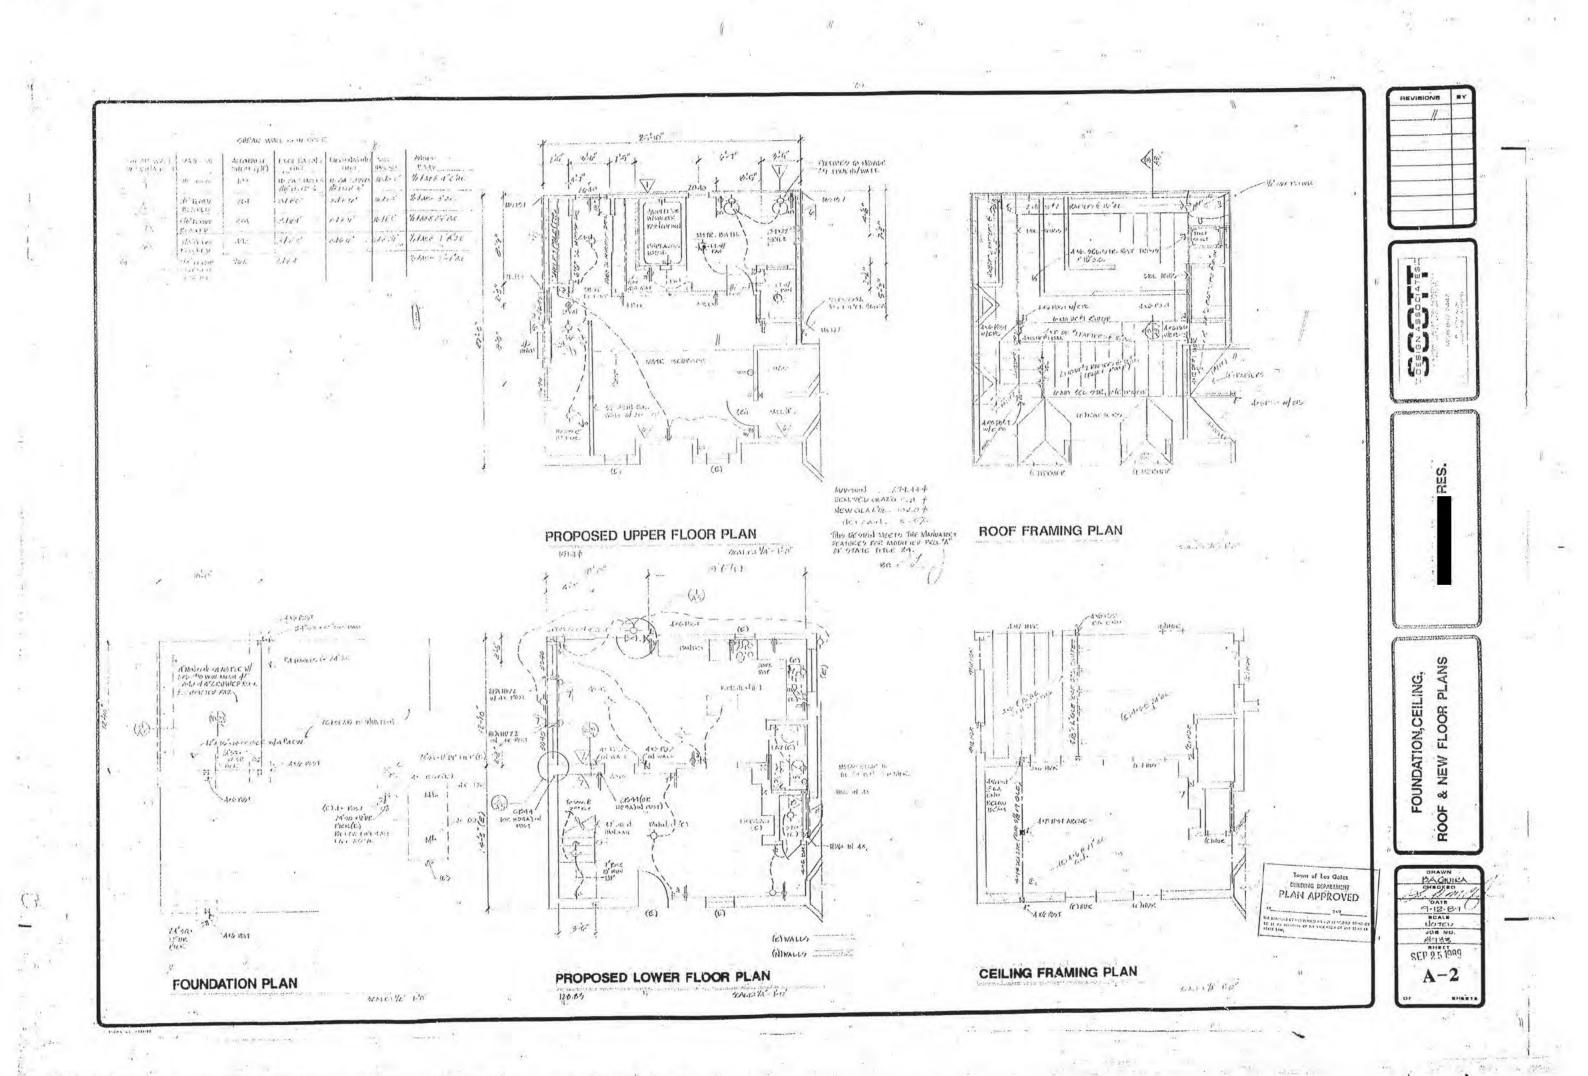

510-45, 17, 57

1/4 = 1'-0'

MILLIAMES WALLS TO WE PEMOVED

. ....

EXIST'S GROUND LEVEL

EXISTIG 2" LEVEL 14" + 1-0"

TERRACE 0 5'x 64'-120 0 612-EXIST DESIDENCE 36.90

SOUARE POOTAGE SUMMARY

4 TOTAL SOFT

BLOG. GOVERAGE

1, PROPOSED NEW 120.00 20,PT.

1. EXIST ING 40. PT. @ 17 PLOOK 1 948.00 49PT. 2. DXISTING SOPT. @ 2ND PLOCE : 1029.00. SOPT. 9. PROPOSED 2 STORY ADDITUS 270.00 SOFT.

1, EXISTING 1948.00 SORPT. 02 15.2%

5 TOTAL 2068.00 SQ.PT. OR 16.2%

HOTE: ALL NEW CONSTRUCTION SHALL HATCH EXISTING ARCHITECTURAL DESIGN.

HOTE: PROVIDE TREE PROTECTION PENCING TO 46" HT. @ EXISTING TREES

3817.00 SOPT

SITE PLAN 1'= 20-0" 68 BROADWAY, LOSGATOS, COLIF. APN: 510-45-85 PARCEL SZE: 12,760.00 50 FT. ZONING: 2-1-D HIMMEN PHIZECT.