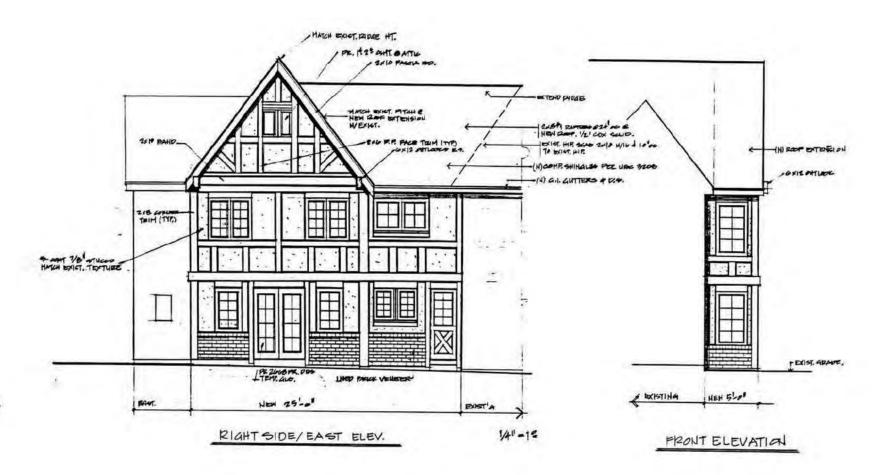

5 TOTAL 2068.00 SQ.PT. OR 16.2%

HOTE: ALL NEW CONSTRUCTION SHALL HATCH EXISTING ARCHITECTURAL DESIGN.

HOTE: PROVIDE TREE PROTECTION PENCING TO 46" HT. @ EXISTING TREES

3817.00 SOPT

SITE PLAN 1'= 20-0" 68 BROADWAY, LOSGATOS, COLIF. APN: 510-45-85 PARCEL SZE: 12,760.00 50 FT. ZONING: 2-1-D HIMMEN PHIZECT.