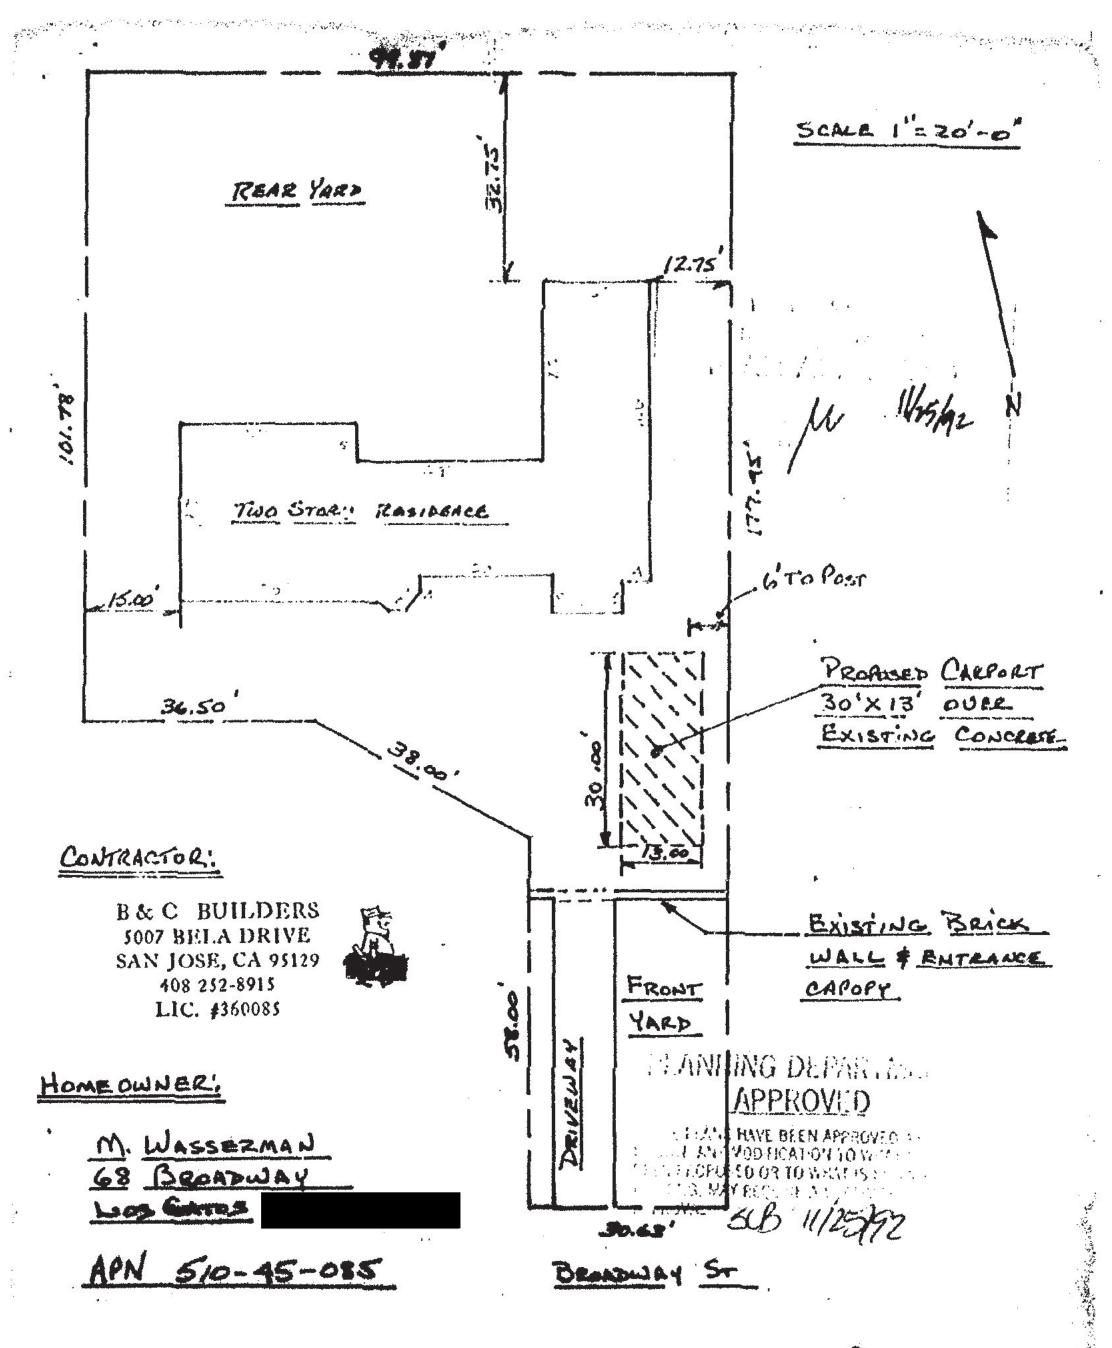

510-45, 17, 57

1/4 = 1'-0'

MILLIAMES WALLS TO WE PEMOVED

. ....

EXIST'S GROUND LEVEL

EXISTIG 2" LEVEL 14" + 1-0"

TERRACE 0 5'x 64'-120 0 612-EXIST DESIDENCE 36.90

SOUARE POOTAGE SUMMARY

4 TOTAL SOFT

BLOG. GOVERAGE

1, PROPOSED NEW 120.00 20,PT.

1. EXIST ING 40. PT. @ 17 PLOOK 1 948.00 49PT. 2. DXISTING SOPT. @ 2ND PLOCE : 1029.00. SOPT. 9. PROPOSED 2 STORY ADDITUS 270.00 SOFT.

1, EXISTING 1948.00 SORPT. 02 15.2%

5 TOTAL 2068.00 SQ.PT. OR 16.2%

HOTE: ALL NEW CONSTRUCTION SHALL HATCH EXISTING ARCHITECTURAL DESIGN.

HOTE: PROVIDE TREE PROTECTION PENCING TO 46" HT. @ EXISTING TREES

3817.00 SOPT

SITE PLAN 1'= 20-0" 68 BROADWAY, LOSGATOS, COLIF. APN: 510-45-85 PARCEL SZE: 12,760.00 50 FT. ZONING: 2-1-D HIMMEN PHIZECT.