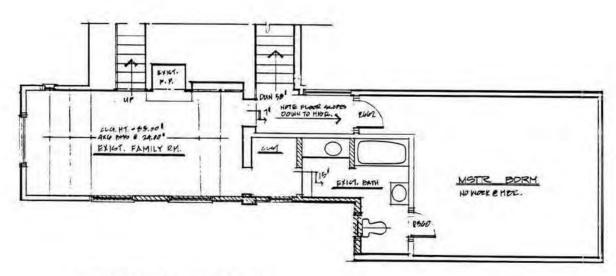

510-45, 17, 57

1/4 = 1'-0'

MILLIAMES WALLS TO WE PEMOVED

. ....

EXIST'S GROUND LEVEL

EXISTIG 2" LEVEL 14" + 1-0"

TERRACE 0 5'x 64'-120 0 612-EXIST DESIDENCE 36.90

SOUARE POOTAGE SUMMARY

4 TOTAL SOFT

BLOG. GOVERAGE

1, PROPOSED NEW 120.00 20,PT.

1. EXIST ING 40. PT. @ 17 PLOOK 1 948.00 49PT. 2. DXISTING SOPT. @ 2ND PLOCE : 1029.00. SOPT. 9. PROPOSED 2 STORY ADDITUS 270.00 SOFT.

1, EXISTING 1948.00 SORPT. 02 15.2%

5 TOTAL 2068.00 SQ.PT. OR 16.2%

HOTE: ALL NEW CONSTRUCTION SHALL HATCH EXISTING ARCHITECTURAL DESIGN.

HOTE: PROVIDE TREE PROTECTION PENCING TO 46" HT. @ EXISTING TREES

3817.00 SOPT

SITE PLAN 1'= 20-0" 68 BROADWAY, LOSGATOS, COLIF. APN: 510-45-85 PARCEL SZE: 12,760.00 50 FT. ZONING: 2-1-D HIMMEN PHIZECT.