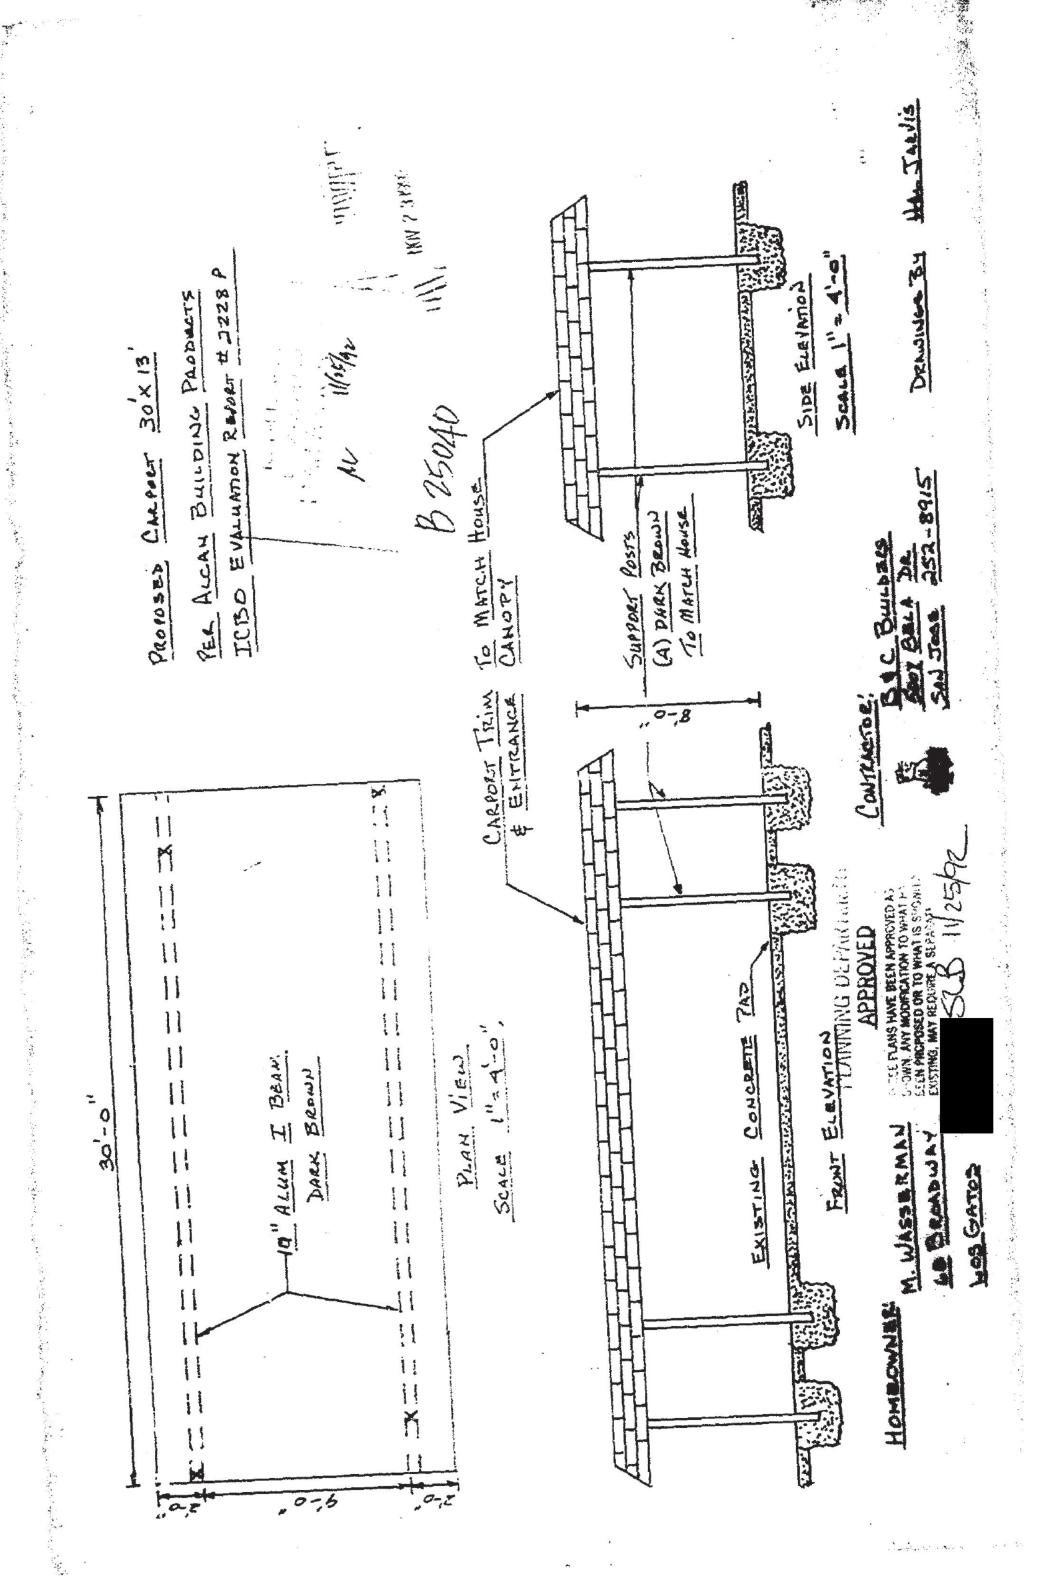

510-45, 17, 57

1/4 = 1'-0'

MILLIAMES WALLS TO WE PEMOVED

. ....

EXIST'S GROUND LEVEL

EXISTIG 2" LEVEL 14" + 1-0"

TERRACE 0 5'x 64'-120 0 612-EXIST DESIDENCE 36.90

SOUARE POOTAGE SUMMARY

4 TOTAL SOFT

BLOG. GOVERAGE

1, PROPOSED NEW 120.00 20,PT.

1. EXIST ING 40. PT. @ 17 PLOOK 1 948.00 49PT. 2. DXISTING SOPT. @ 2ND PLOCE : 1029.00. SOPT. 9. PROPOSED 2 STORY ADDITUS 270.00 SOFT.

1, EXISTING 1948.00 SORPT. 02 15.2%

5 TOTAL 2068.00 SQ.PT. OR 16.2%

HOTE: ALL NEW CONSTRUCTION SHALL HATCH EXISTING ARCHITECTURAL DESIGN.

HOTE: PROVIDE TREE PROTECTION PENCING TO 46" HT. @ EXISTING TREES

3817.00 SOPT

SITE PLAN 1'= 20-0" 68 BROADWAY, LOSGATOS, COLIF. APN: 510-45-85 PARCEL SZE: 12,760.00 50 FT. ZONING: 2-1-D HIMMEN PHIZECT.