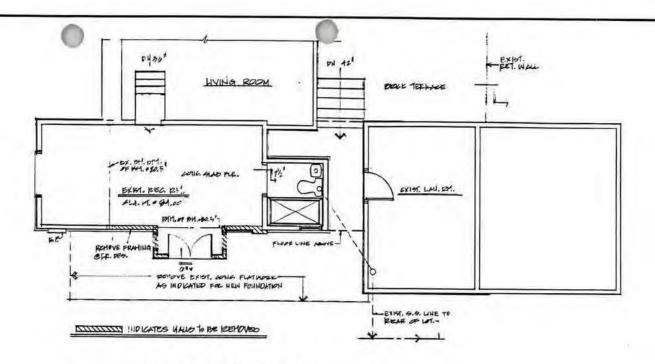

510-45, 17, 57

1/4 = 1'-0'

MILLIAMES WALLS TO WE PEMOVED

. ....

EXIST'S GROUND LEVEL

EXISTIG 2" LEVEL 14" + 1-0"

TERRACE 0 5'x 64'-120 0 612-EXIST DESIDENCE 36.90

SOUARE POOTAGE SUMMARY

4 TOTAL SOFT

BLOG. GOVERAGE

1, PROPOSED NEW 120.00 20,PT.

1. EXIST ING 40. PT. @ 17 PLOOK 1 948.00 49PT. 2. DXISTING SOPT. @ 2ND PLOCE : 1029.00. SOPT. 9. PROPOSED 2 STORY ADDITUS 270.00 SOFT.

1, EXISTING 1948.00 SORPT. 02 15.2%

5 TOTAL 2068.00 SQ.PT. OR 16.2%

HOTE: ALL NEW CONSTRUCTION SHALL HATCH EXISTING ARCHITECTURAL DESIGN.

HOTE: PROVIDE TREE PROTECTION PENCING TO 46" HT. @ EXISTING TREES

3817.00 SOPT

SITE PLAN 1'= 20-0" 68 BROADWAY, LOSGATOS, COLIF. APN: 510-45-85 PARCEL SZE: 12,760.00 50 FT. ZONING: 2-1-D HIMMEN PHIZECT.