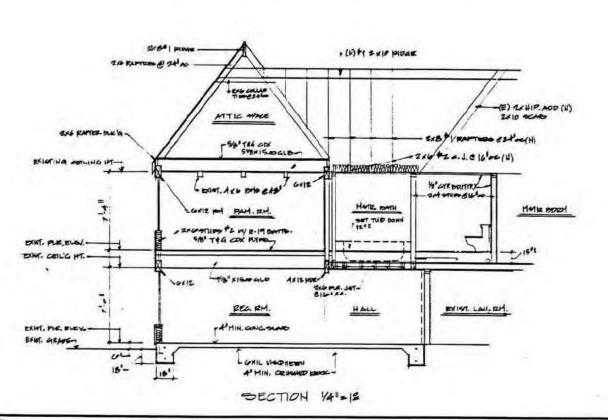

5 TOTAL 2068.00 SQ.PT. OR 16.2%

HOTE: ALL NEW CONSTRUCTION SHALL HATCH EXISTING ARCHITECTURAL DESIGN.

HOTE: PROVIDE TREE PROTECTION PENCING TO 46" HT. @ EXISTING TREES

3817.00 SOPT

SITE PLAN 1'= 20-0" 68 BROADWAY, LOSGATOS, COLIF. APN: 510-45-85 PARCEL SZE: 12,760.00 50 FT. ZONING: 2-1-D HIMMEN PHIZECT.