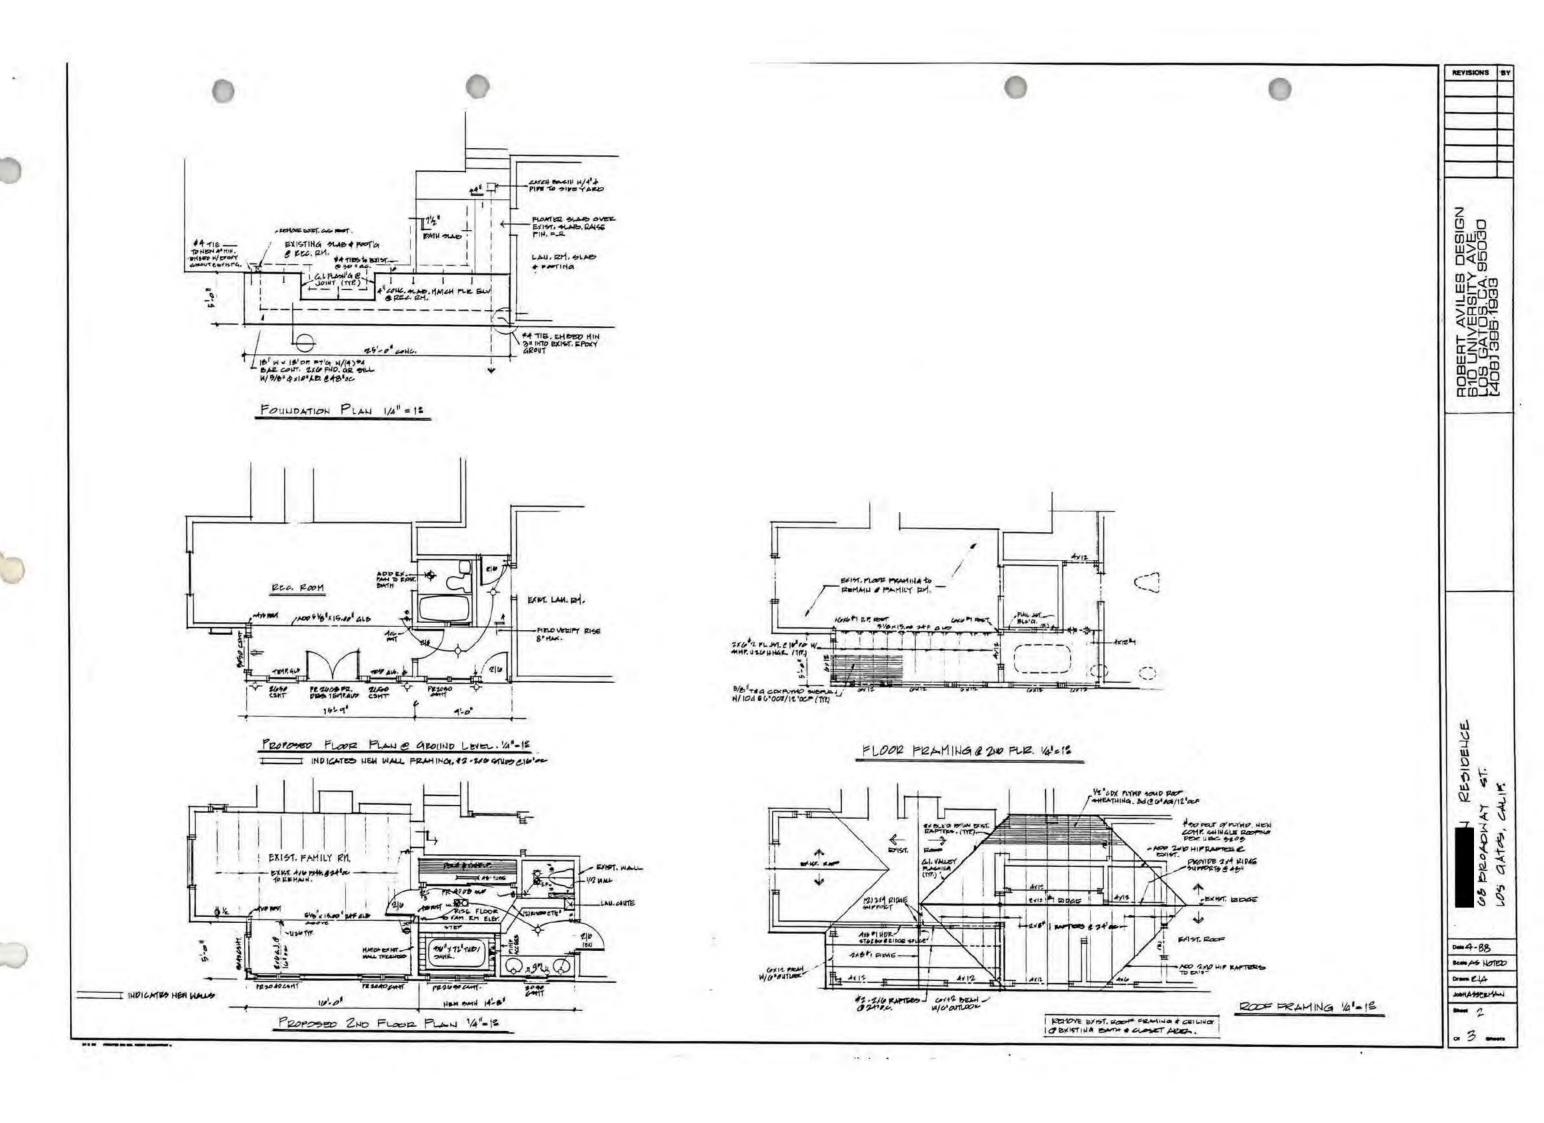

510-45, 17, 57

1/4 = 1'-0'

MILLIAMES WALLS TO WE PEMOVED

. ....

EXIST'S GROUND LEVEL

EXISTIG 2" LEVEL 14" + 1-0"

TERRACE 0 5'x 64'-120 0 612-EXIST DESIDENCE 36.90

SOUARE POOTAGE SUMMARY

4 TOTAL SOFT

BLOG. GOVERAGE

1, PROPOSED NEW 120.00 20,PT.

1. EXIST ING 40. PT. @ 17 PLOOK 1 948.00 49PT. 2. DXISTING SOPT. @ 2ND PLOCE : 1029.00. SOPT. 9. PROPOSED 2 STORY ADDITUS 270.00 SOFT.

1, EXISTING 1948.00 SORPT. 02 15.2%

5 TOTAL 2068.00 SQ.PT. OR 16.2%

HOTE: ALL NEW CONSTRUCTION SHALL HATCH EXISTING ARCHITECTURAL DESIGN.

HOTE: PROVIDE TREE PROTECTION PENCING TO 46" HT. @ EXISTING TREES

3817.00 SOPT

SITE PLAN 1'= 20-0" 68 BROADWAY, LOSGATOS, COLIF. APN: 510-45-85 PARCEL SZE: 12,760.00 50 FT. ZONING: 2-1-D HIMMEN PHIZECT.

BROADWAY 67 0

RECEIVED MAY 06 1988 TOWN OF LUS GATOS PLANNING DEPARTMENT EV 5-88-22

EXHIBIT B

Des 4:88

Dem 614 MAGSEDMA

Scot AL NOTEP

RESIDENCE

CALIF

BROADWAY 9 GATOS,

100

HOBERT AVILES DESIGN 610 UNIVERSITY AVE LOS GATOS, CA. 95030 (408) 395-1933

100 00

RESIDENCE DESCENDENCE DE PROPERTOR OF. S. GATOS, CALIF.

REVISIONS BY

ROBERT AVILES DESIGN 610 UNIVERSITY AVE LOS GATOS, CA. 95030 (408) 395-1933

507

4-88 Boss AS NOTED ALSmen

terman .

3 OF 3 Shoots