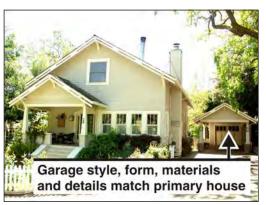

Town's Residential Design Guidelines

The Committee should consider the Sections 3.9 of the Town's Residential Design Guidelines which provides recommendations for construction of additions to existing residences (Attachment 5). Including but not limited to the following recommendations:

- The existing built forms, components and materials should be reinforced. Heights and proportions of additions and alterations should be consistent with and continue the original architectural style and design.
- Additions should be subordinate, and compatible in scale and proportion to the historically significant portions of the existing structure.
- When an addition or remodel requires the use of newly constructed exterior elements, they
  should be identical in size, dimension, shape, and location as the original, and should utilize
  the same materials as the existing protected exterior elements.

#### B. Residential Design Guidelines

Sections 3.9 of the Town's Residential Design Guidelines offers recommendations for construction of additions to existing residences (Attachment 5).