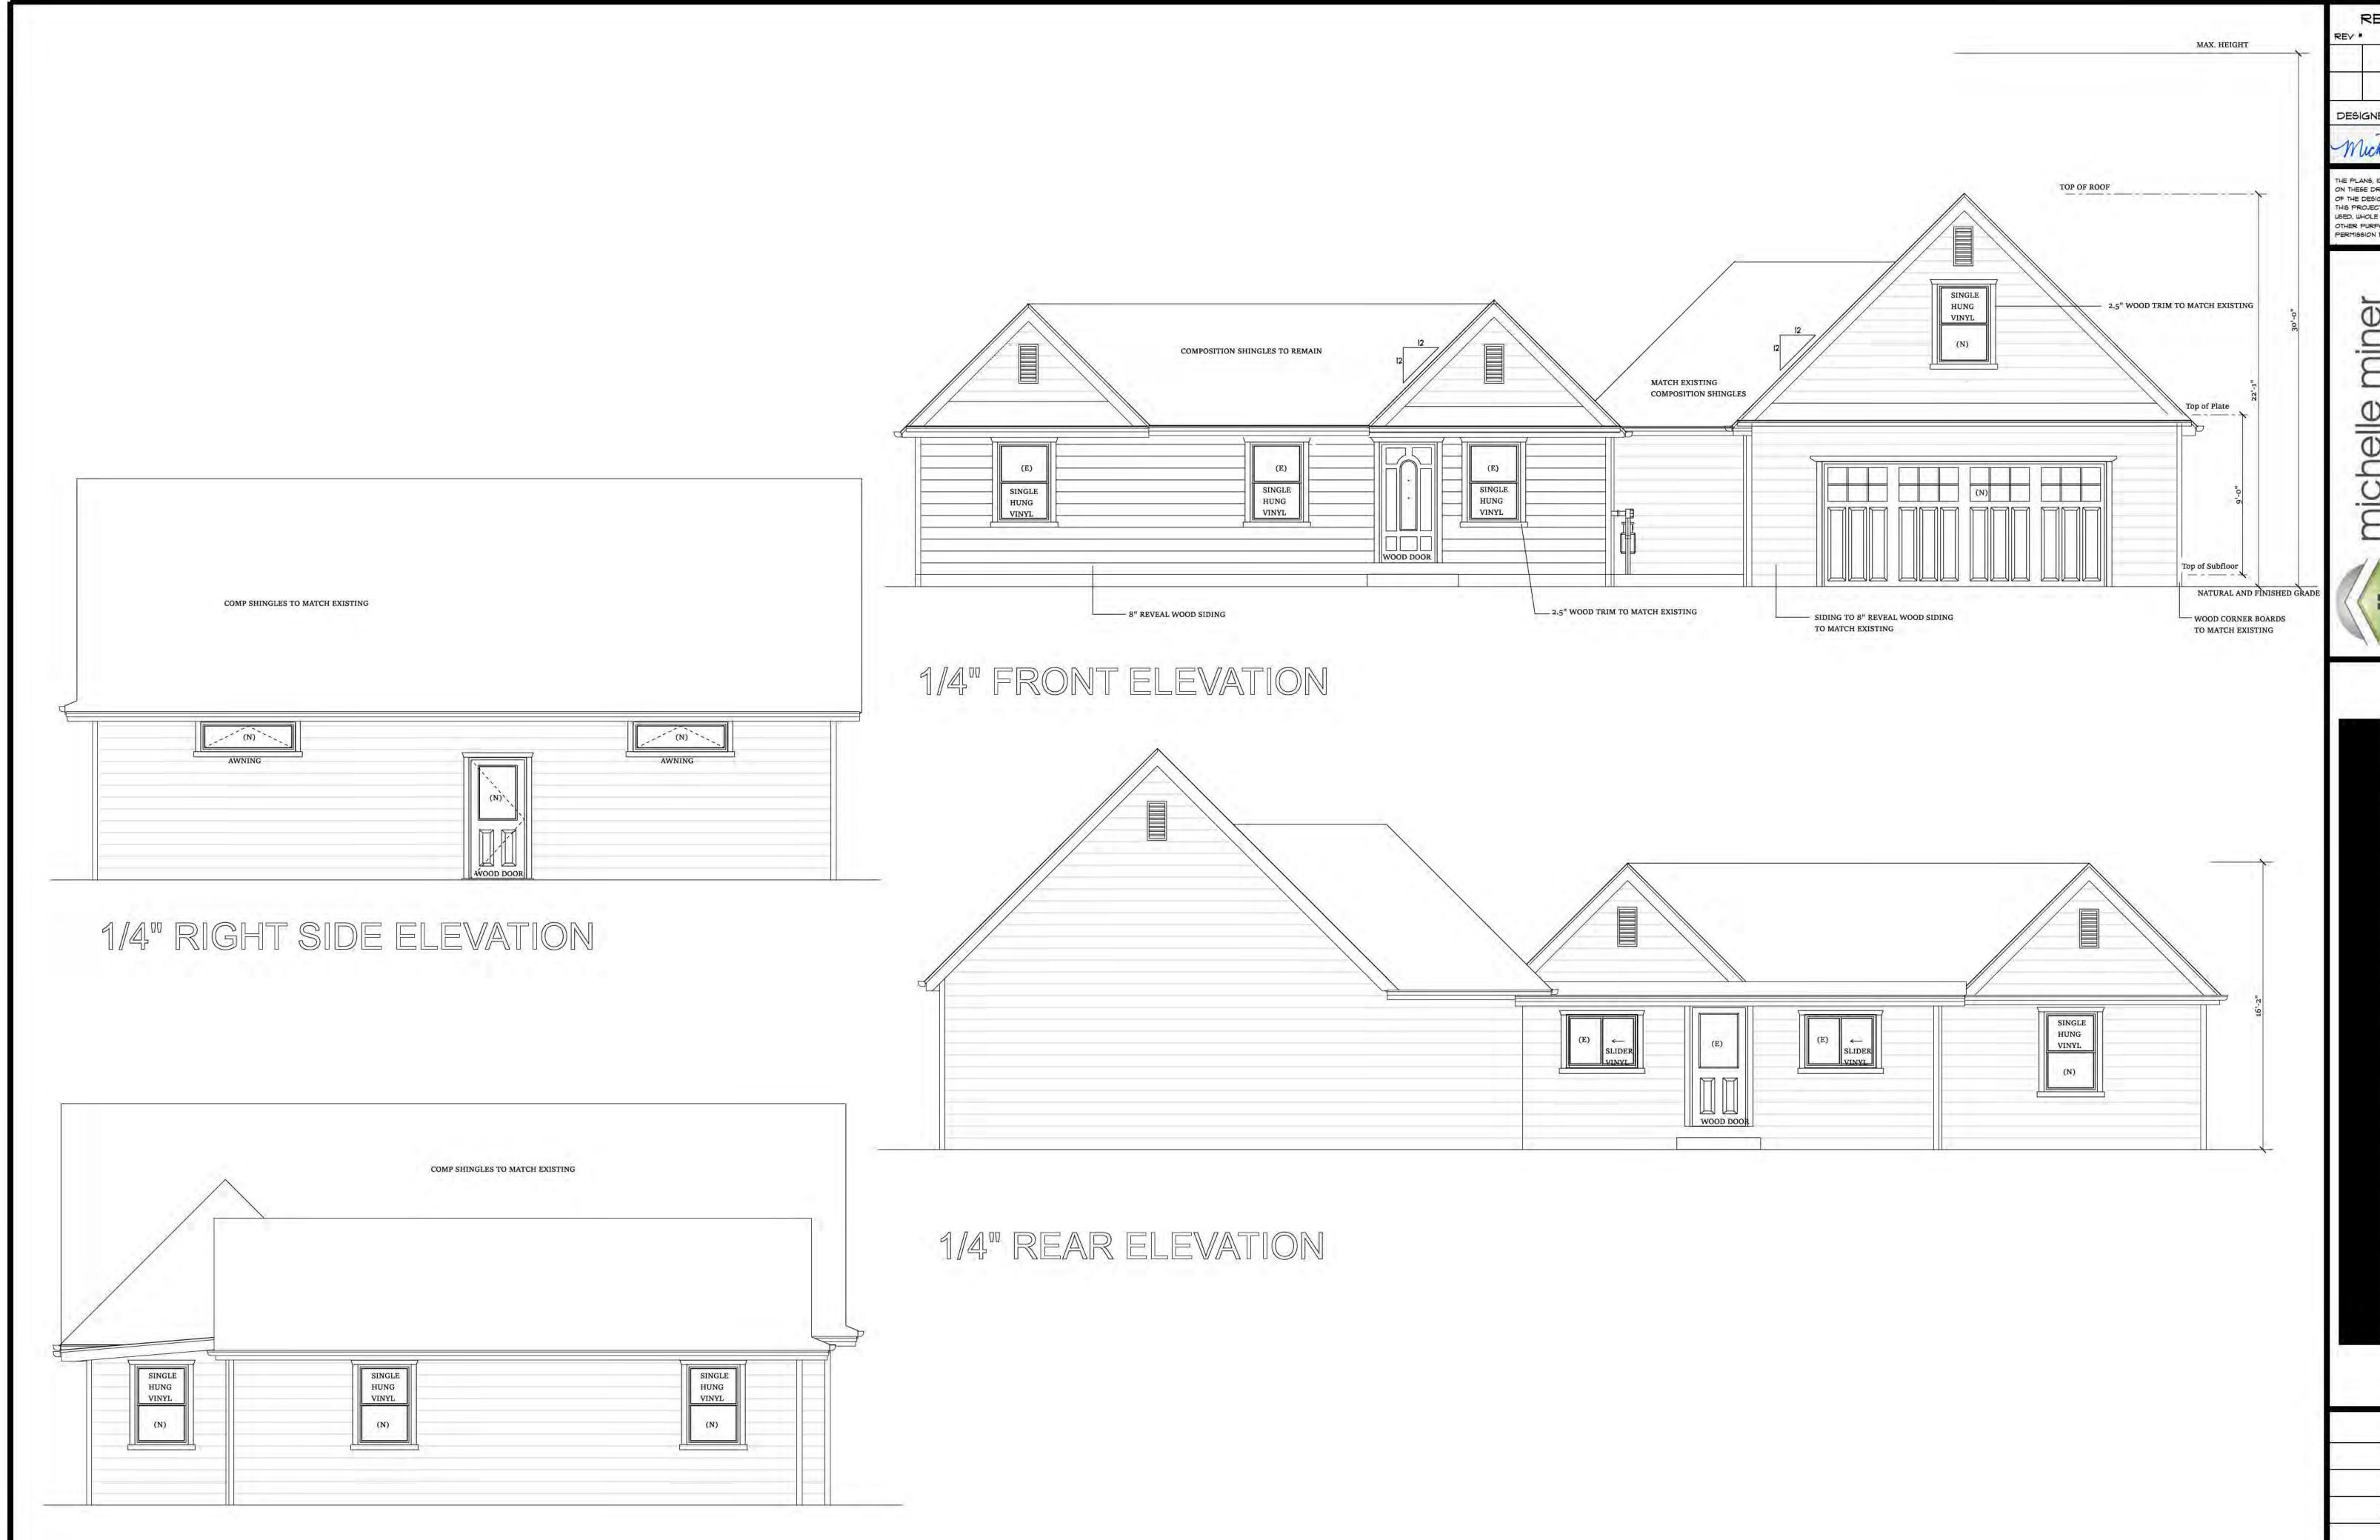

The project proposes a 120-square foot one-story addition located towards the rear of the existing one-story house at the southern elevation. The one-story addition would connect the existing house to a proposed 992-square foot, four-car garage.

The existing one-story house is 16 feet in height with a hip roof with two Dutch gables. The four-car garage proposes a single Dutch gabled roof with a building height of 30 feet. The height of the attic space proposed above the four-car garage constitutes a two-story building per Town Code.

The proposed materials consist of horizontal eight-inch reveal wood siding, wood trim, double hung vinyl windows, wood doors, and composition roofing to match the existing materials.

The proposed project will fall below the Town's demolition thresholds for historic residences. The applicant has provided a Project Description (Attachment 3) and Development Plans (Attachment 4).

- The existing built forms, components and materials should be reinforced. Heights and proportions of additions and alterations should be consistent with and continue the original architectural style and design.
- Additions should be subordinate, and compatible in scale and proportion to the historically significant portions of the existing structure.
- When an addition or remodel requires the use of newly constructed exterior elements, they
  should be identical in size, dimension, shape, and location as the original, and should utilize
  the same materials as the existing protected exterior elements.