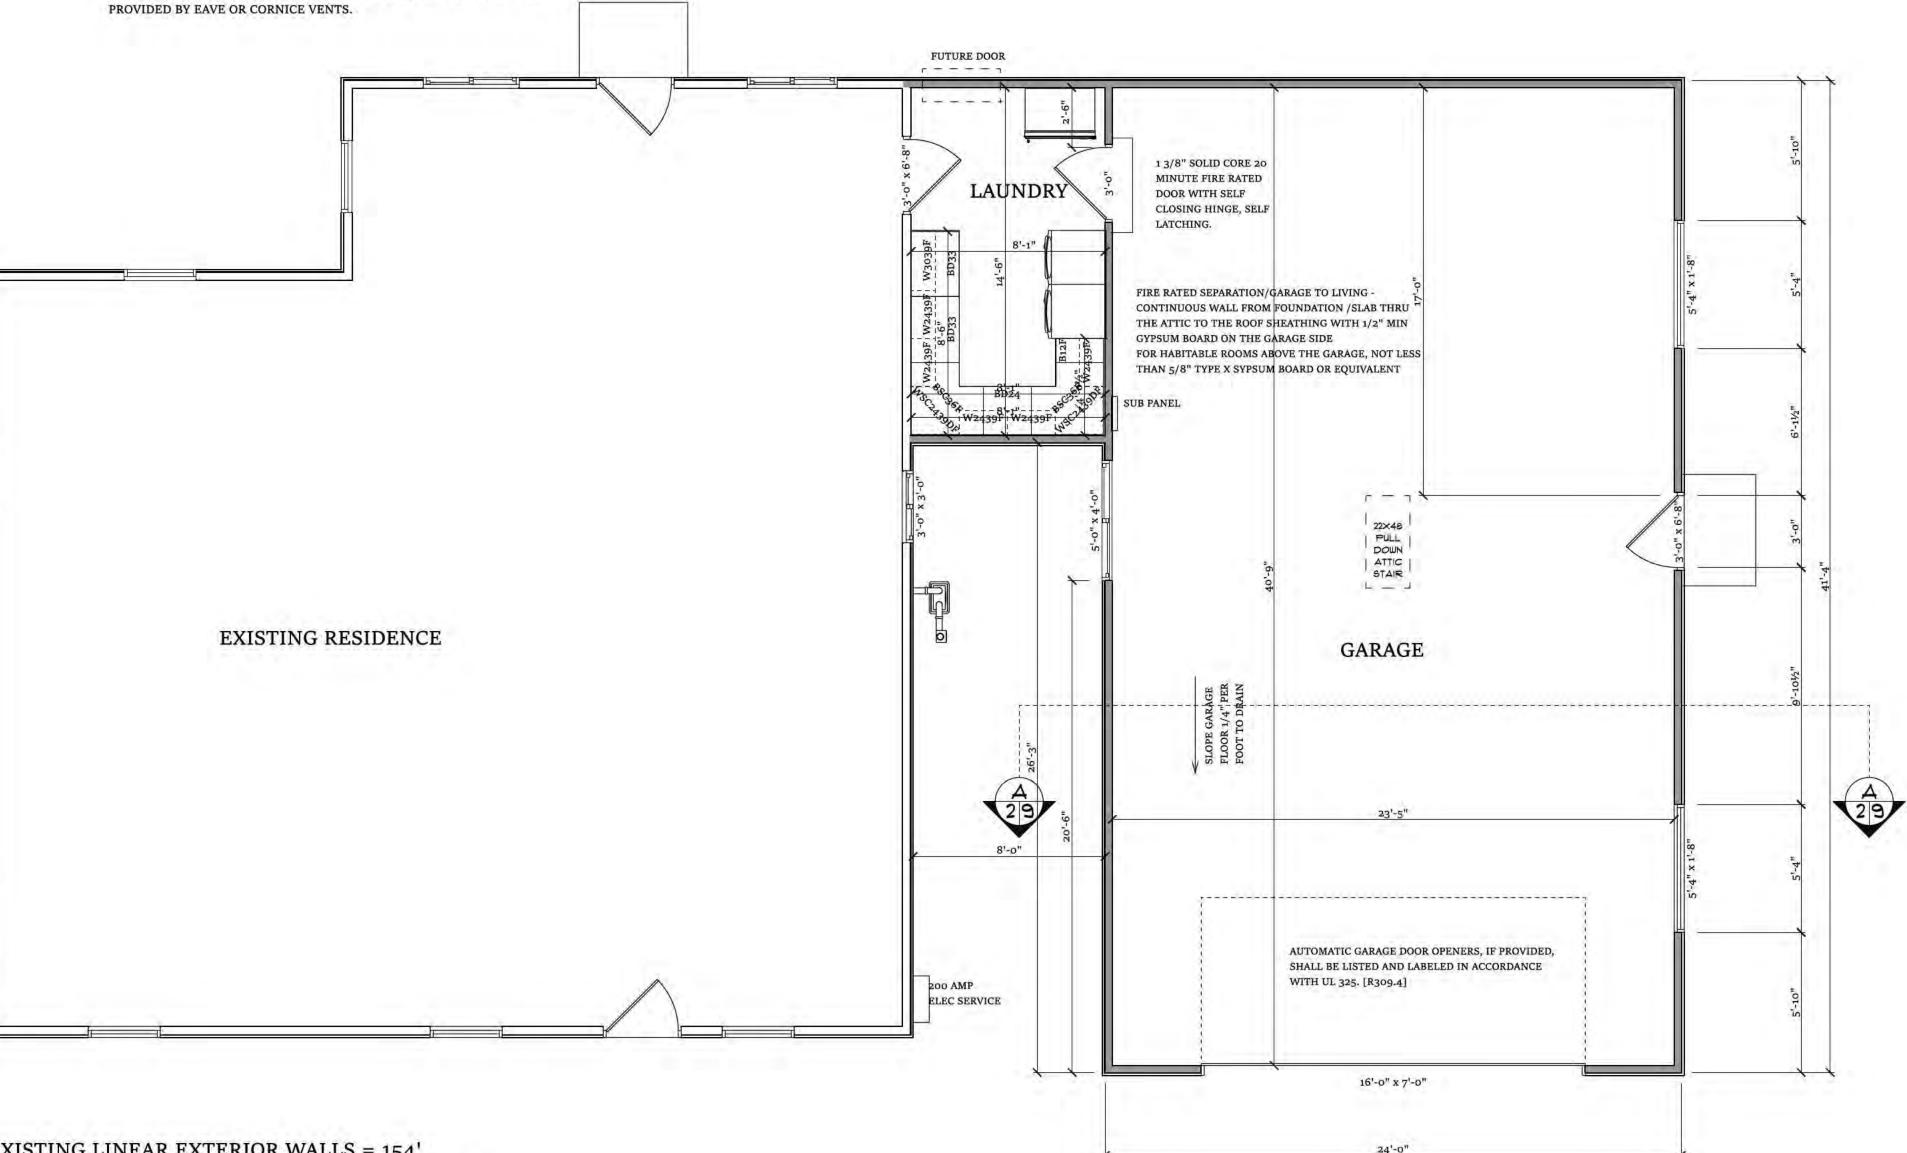

#### DISCUSSION:

The subject property at 14344 La Rinconada Drive is located on the east side of La Rinconada Drive, perpendicular to Wedgewood Avenue. The applicant is requesting a preliminary review by the Committee to provide feedback on a proposed one-story addition and two-story four-car garage addition attached to the subject one-story house.

The project proposes a 120-square foot one-story addition located towards the rear of the existing one-story house at the southern elevation. The one-story addition would connect the existing house to a proposed 992-square foot, four-car garage.

The existing one-story house is 16 feet in height with a hip roof with two Dutch gables. The four-car garage proposes a single Dutch gabled roof with a building height of 30 feet. The height of the attic space proposed above the four-car garage constitutes a two-story building per Town Code.

The proposed materials consist of horizontal eight-inch reveal wood siding, wood trim, double hung vinyl windows, wood doors, and composition roofing to match the existing materials.

The proposed project will fall below the Town's demolition thresholds for historic residences. The applicant has provided a Project Description (Attachment 3) and Development Plans (Attachment 4).