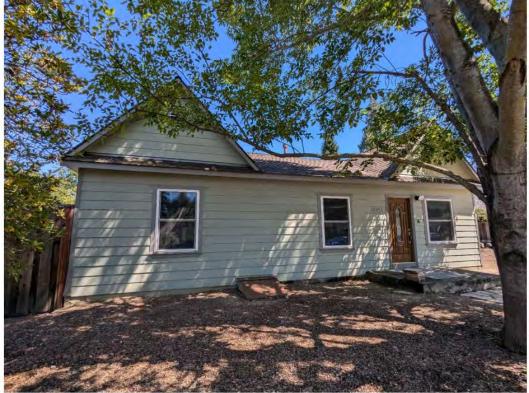

#### DISCUSSION:

The subject property at 14344 La Rinconada Drive is located on the east side of La Rinconada Drive, perpendicular to Wedgewood Avenue. The applicant is requesting a preliminary review by the Committee to provide feedback on a proposed one-story addition and two-story four-car garage addition attached to the subject one-story house.

The project proposes a 120-square foot one-story addition located towards the rear of the existing one-story house at the southern elevation. The one-story addition would connect the existing house to a proposed 992-square foot, four-car garage.

The existing one-story house is 16 feet in height with a hip roof with two Dutch gables. The four-car garage proposes a single Dutch gabled roof with a building height of 30 feet. The height of the attic space proposed above the four-car garage constitutes a two-story building per Town Code.

The proposed materials consist of horizontal eight-inch reveal wood siding, wood trim, double hung vinyl windows, wood doors, and composition roofing to match the existing materials.

The proposed project will fall below the Town's demolition thresholds for historic residences. The applicant has provided a Project Description (Attachment 3) and Development Plans (Attachment 4).