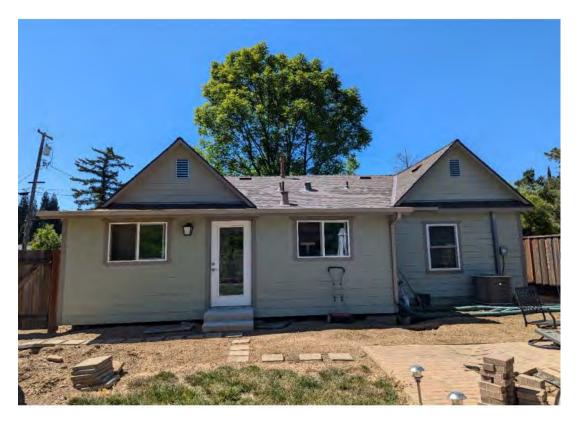

#### DISCUSSION:

The subject property at 14344 La Rinconada Drive is located on the east side of La Rinconada Drive, perpendicular to Wedgewood Avenue. The applicant is requesting a preliminary review by the Committee to provide feedback on a proposed one-story addition and two-story four-car garage addition attached to the subject one-story house.

The project proposes a 120-square foot one-story addition located towards the rear of the existing one-story house at the southern elevation. The one-story addition would connect the existing house to a proposed 992-square foot, four-car garage.

The existing one-story house is 16 feet in height with a hip roof with two Dutch gables. The four-car garage proposes a single Dutch gabled roof with a building height of 30 feet. The height of the attic space proposed above the four-car garage constitutes a two-story building per Town Code.

The proposed materials consist of horizontal eight-inch reveal wood siding, wood trim, double hung vinyl windows, wood doors, and composition roofing to match the existing materials.

The proposed project will fall below the Town's demolition thresholds for historic residences. The applicant has provided a Project Description (Attachment 3) and Development Plans (Attachment 4).