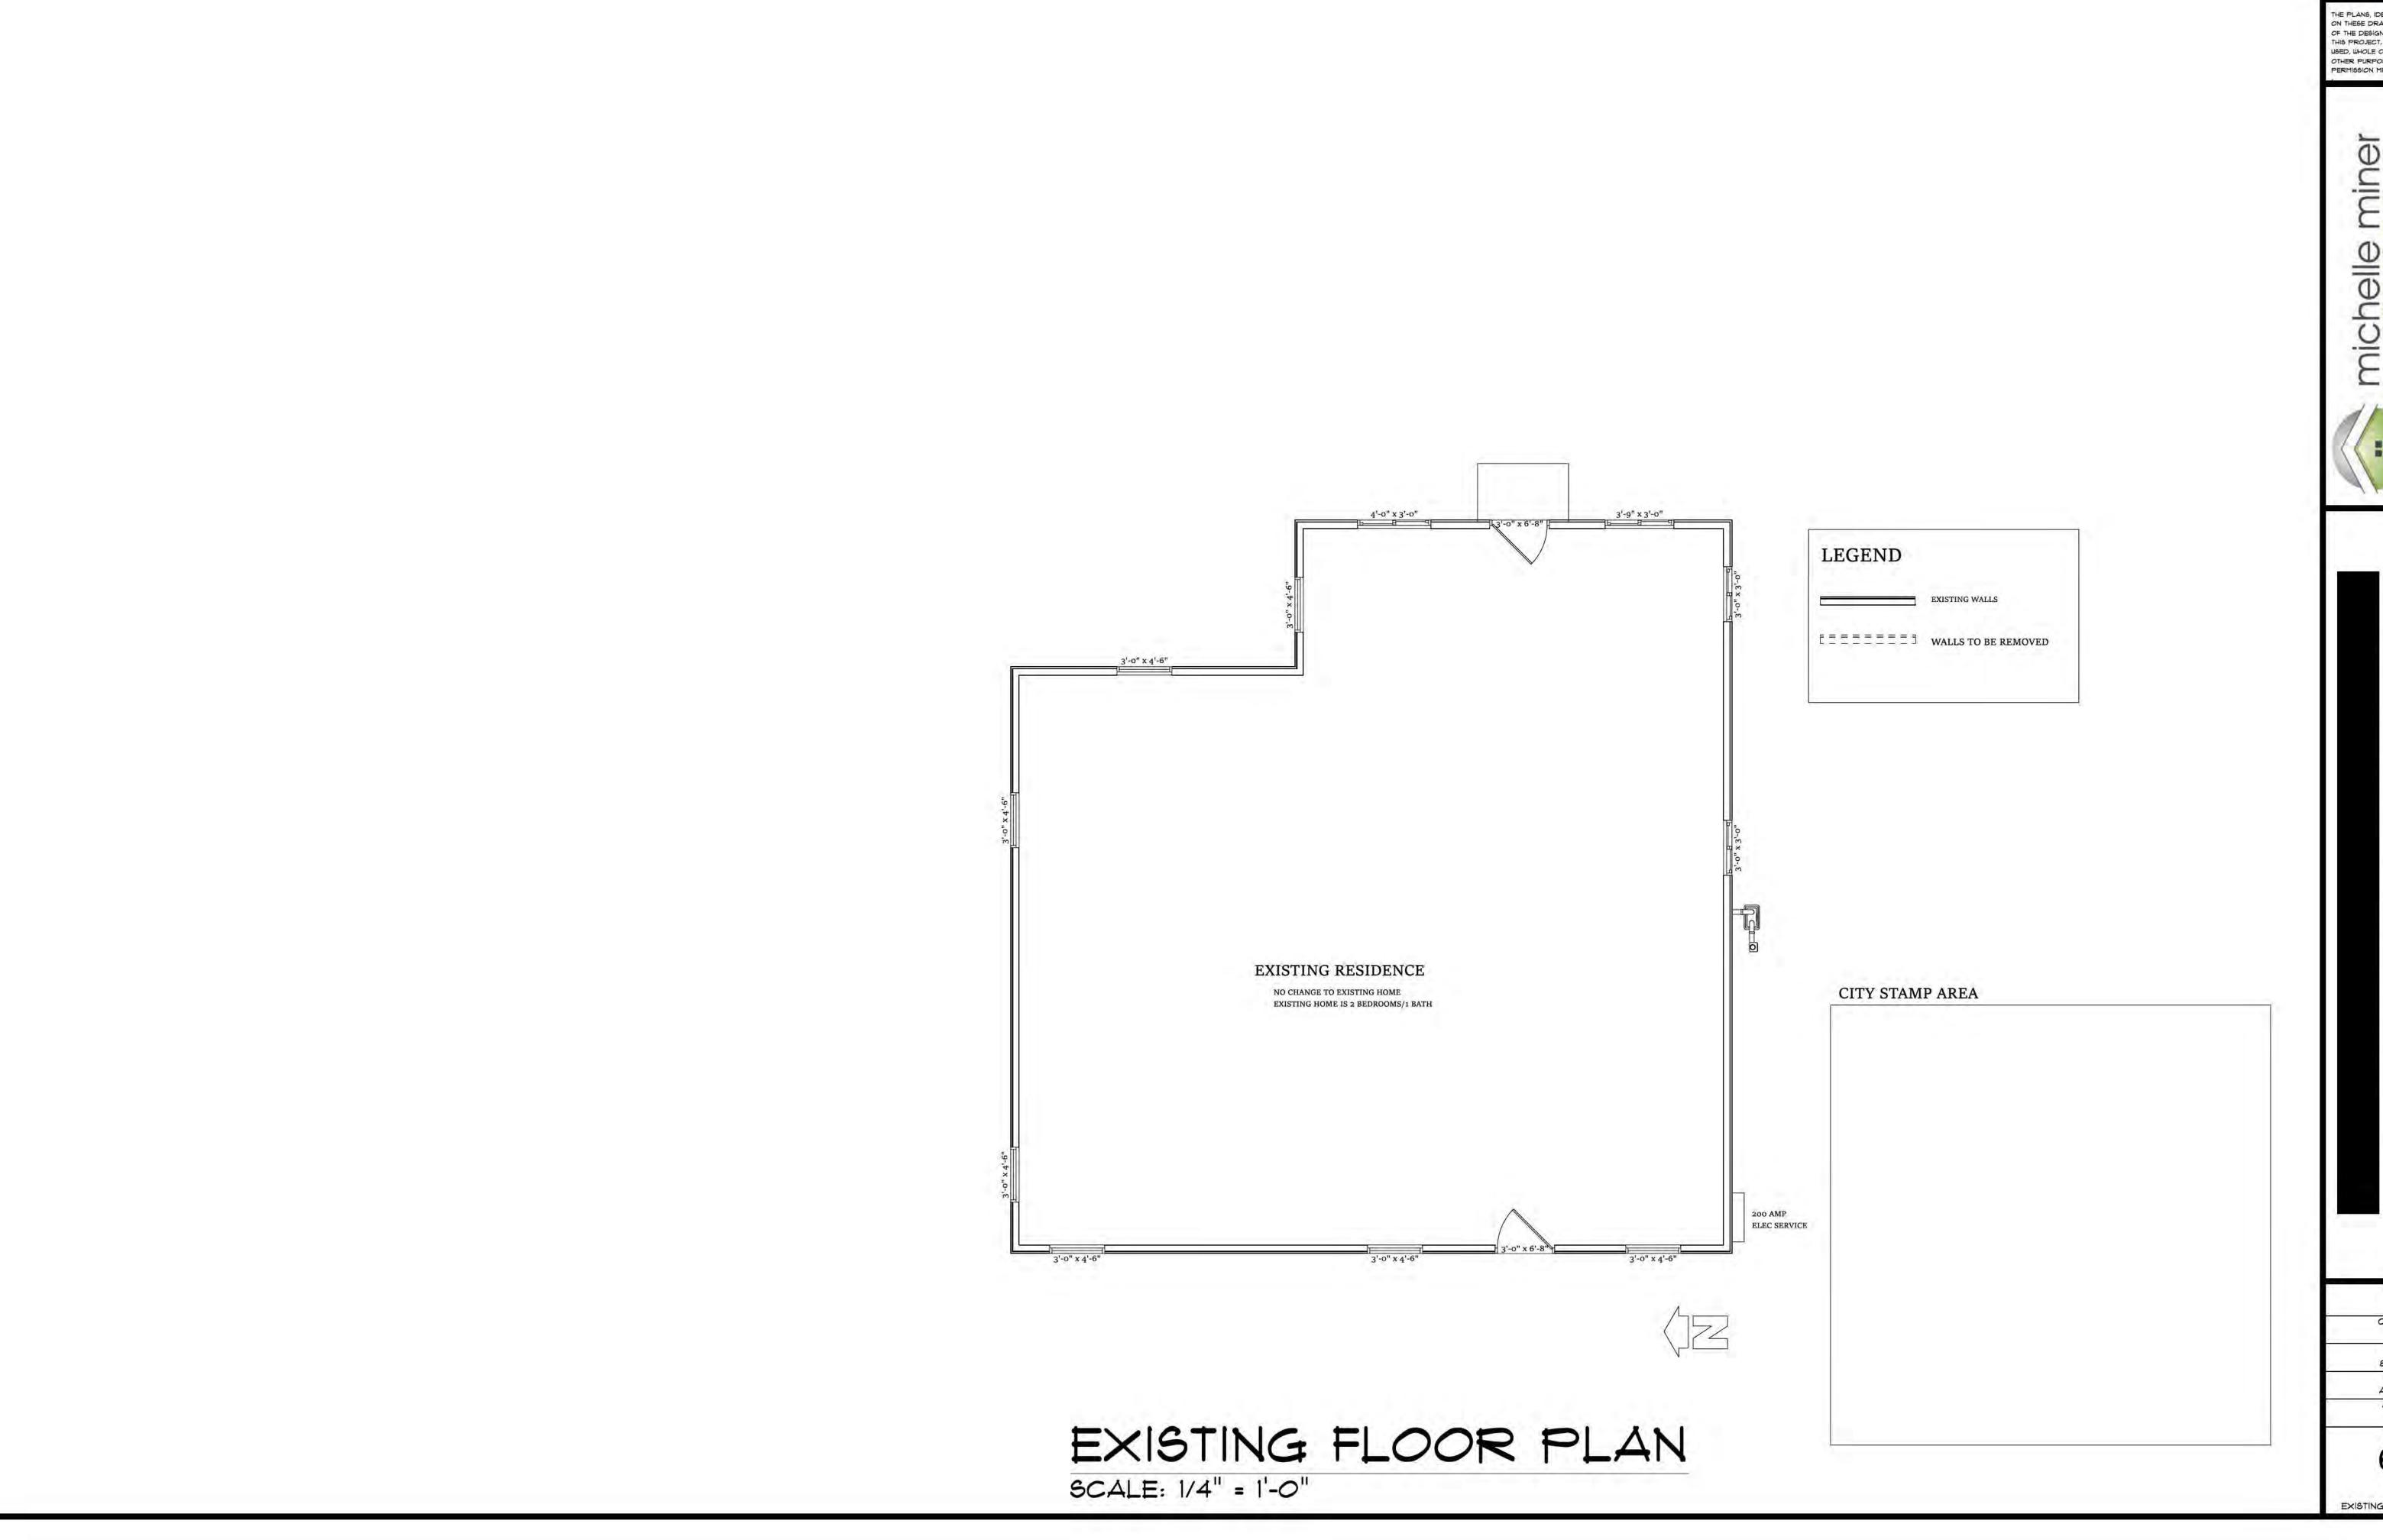

#### **PROPERTY DETAILS:**

- 1. Date primary structure was built: 1938 per County Assessor's Database
- 2. Town of Los Gatos Historic Status Code: N/A
- 3. Does property have an LHP Overlay? No
- 4. Is structure in a historic district? No
- 5. If yes, is it a contributor? N/A
- 6. Findings required? N/A
- 7. Considerations required? Yes

#### **BACKGROUND:**

The Santa Clara County's Accessors Database lists a construction date of 1938 for the residence. The property was annexed into the Town in the 1970s. The property is not part of the 1991 Anne Bloomfield Historic Survey.

Town records show no planning or building permits for the subject property. The applicant provided a summary of the property research (Attachment 1), as well as photographs of the property (Attachment 2).

#### DISCUSSION:

The subject property at 14344 La Rinconada Drive is located on the east side of La Rinconada Drive, perpendicular to Wedgewood Avenue. The applicant is requesting a preliminary review by the Committee to provide feedback on a proposed one-story addition and two-story four-car garage addition attached to the subject one-story house.

The project proposes a 120-square foot one-story addition located towards the rear of the existing one-story house at the southern elevation. The one-story addition would connect the existing house to a proposed 992-square foot, four-car garage.

The existing one-story house is 16 feet in height with a hip roof with two Dutch gables. The four-car garage proposes a single Dutch gabled roof with a building height of 30 feet. The height of the attic space proposed above the four-car garage constitutes a two-story building per Town Code.