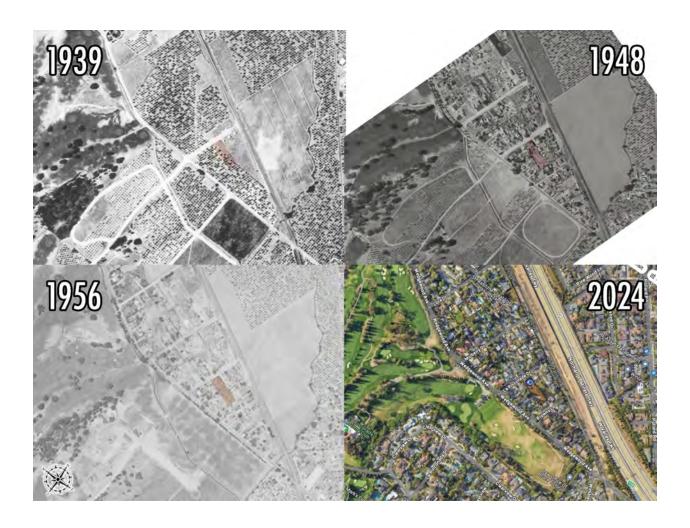

#### At A Glance

- The construction date of 1938 is incorrect; the correct date is at least 1940. The first proof I have of a structure is a 1948 aerial photograph from the California Room in the MLK library..
- 14344 was originally a part of a different lot, likely 14330, that was split on May 15, 1939.
- Lewis & Myrtle Bird owned 14344 La Rinconada since at least 1970; other records were too difficult to locate.
- 14344's original APN was 408-03-018, not the current value of 409-14-019. I am
  unsure why this is the case; the former value yields no results in any system I could
  find.
- The only permitted work on 14344 listed on the Property Record was the addition of the pool in 1998.
- Los Gatos did not have jurisdiction over 14344 La Rinconada Dr. until the '70s (around 1973?). Consequently, the Los Gatos library had no information on the property whatsoever, and the San Jose library had very few resources available that were of any use just a single tax record and an aerial photograph in 1948.
- The original construction style was Craftsman.
- On Google Earth you can see that in May of 2011 the brick, siding, and front door were changed as well as new windows. In 2013 you can see the new siding on the front of the house. See pictures below.

# An aerial photograph from July 31, 1939 shows that there is no structure on the property.

Contrary to government records, the house was not built in 1938.

An aerial photograph from September 26, 1948 shows the main structure on the property.

Looking at the two aerial photos, we can see that the property at 14330 saw dramatic construction changes between 1939 and 1948. In 1939, there was nothing on the lot other than trees. By 1948, the currently-standing 1320 SF house was erected – according to Zillow, this was built in 1941.