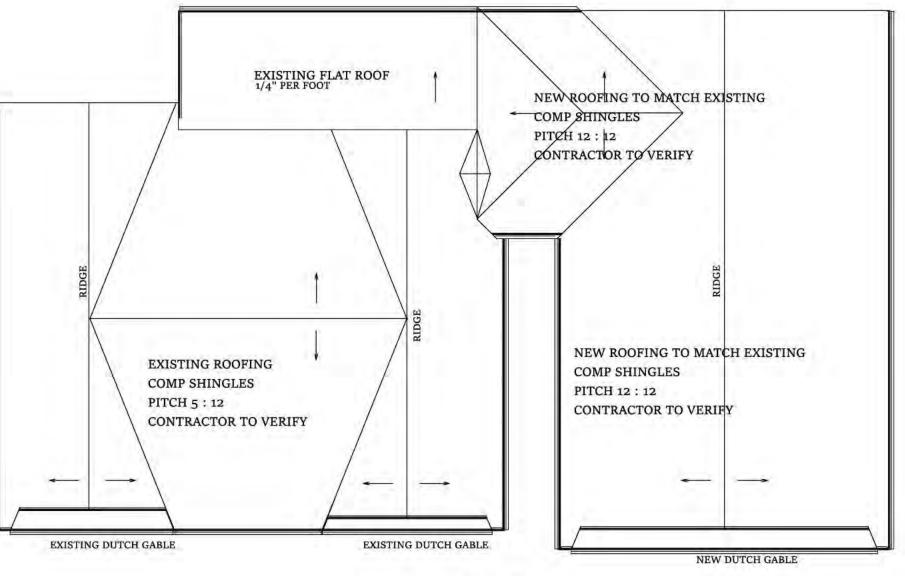

The existing one-story house is 16 feet in height with a hip roof with two Dutch gables. The four-car garage proposes a single Dutch gabled roof with a building height of 30 feet. The height of the attic space proposed above the four-car garage constitutes a two-story building per Town Code.

The proposed materials consist of horizontal eight-inch reveal wood siding, wood trim, double hung vinyl windows, wood doors, and composition roofing to match the existing materials.

The proposed project will fall below the Town's demolition thresholds for historic residences. The applicant has provided a Project Description (Attachment 3) and Development Plans (Attachment 4).