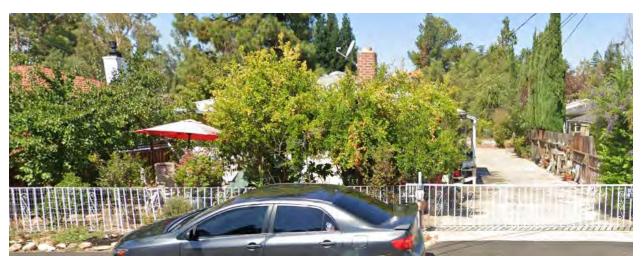

#### DISCUSSION:

The subject property at 14344 La Rinconada Drive is located on the east side of La Rinconada Drive, perpendicular to Wedgewood Avenue. The applicant is requesting a preliminary review by the Committee to provide feedback on a proposed one-story addition and two-story four-car garage addition attached to the subject one-story house.

The project proposes a 120-square foot one-story addition located towards the rear of the existing one-story house at the southern elevation. The one-story addition would connect the existing house to a proposed 992-square foot, four-car garage.

The existing one-story house is 16 feet in height with a hip roof with two Dutch gables. The four-car garage proposes a single Dutch gabled roof with a building height of 30 feet. The height of the attic space proposed above the four-car garage constitutes a two-story building per Town Code.