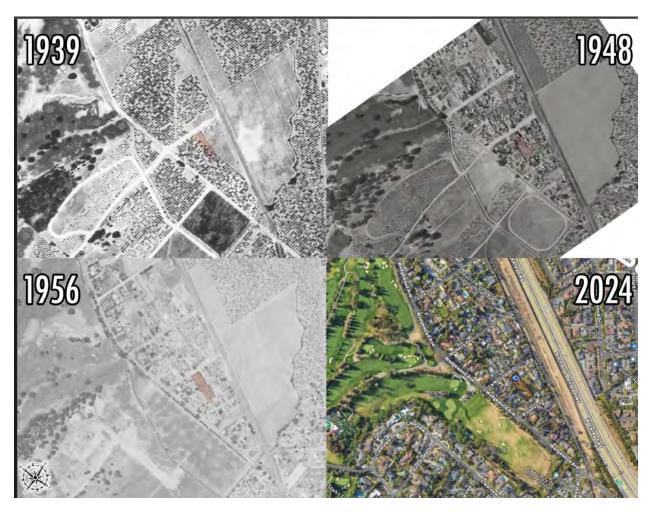

# An aerial photograph from July 31, 1939 shows that there is no structure on the property.

Contrary to government records, the house was not built in 1938.

An aerial photograph from September 26, 1948 shows the main structure on the property.

**Side By Side Aerial Photographs** 

14344's approximate property lines are highlighted in beige.

Looking at the two aerial photos, we can see that the property at 14330 saw dramatic construction changes between 1939 and 1948. In 1939, there was nothing on the lot other than trees. By 1948, the currently-standing 1320 SF house was erected – according to Zillow, this was built in 1941.

14344 could not have been built before 1940.