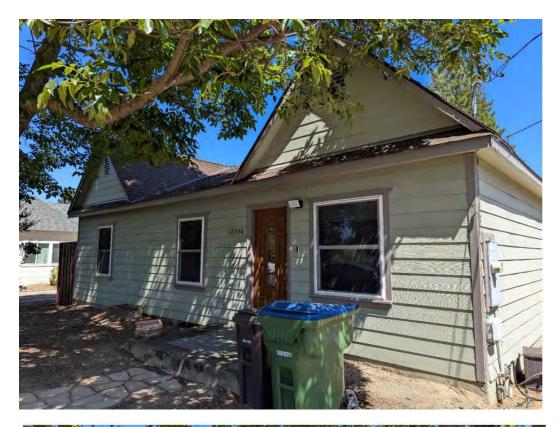

#### DISCUSSION:

The subject property at 14344 La Rinconada Drive is located on the east side of La Rinconada Drive, perpendicular to Wedgewood Avenue. The applicant is requesting a preliminary review by the Committee to provide feedback on a proposed one-story addition and two-story four-car garage addition attached to the subject one-story house.

The project proposes a 120-square foot one-story addition located towards the rear of the existing one-story house at the southern elevation. The one-story addition would connect the existing house to a proposed 992-square foot, four-car garage.

The existing one-story house is 16 feet in height with a hip roof with two Dutch gables. The four-car garage proposes a single Dutch gabled roof with a building height of 30 feet. The height of the attic space proposed above the four-car garage constitutes a two-story building per Town Code.

The proposed materials consist of horizontal eight-inch reveal wood siding, wood trim, double hung vinyl windows, wood doors, and composition roofing to match the existing materials.

The proposed project will fall below the Town's demolition thresholds for historic residences. The applicant has provided a Project Description (Attachment 3) and Development Plans (Attachment 4).