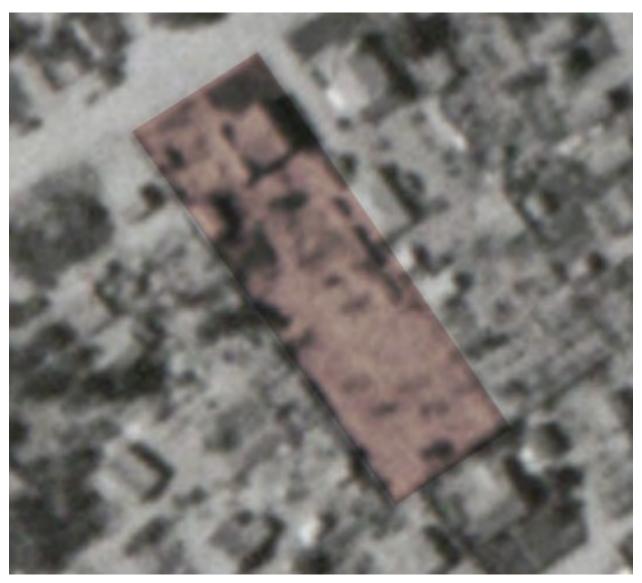

# An aerial photograph from July 31, 1939 shows that there is no structure on the property.

Contrary to government records, the house was not built in 1938.

An aerial photograph from September 26, 1948 shows the main structure on the property.

**Side By Side Aerial Photographs** 

14344's approximate property lines are highlighted in beige.