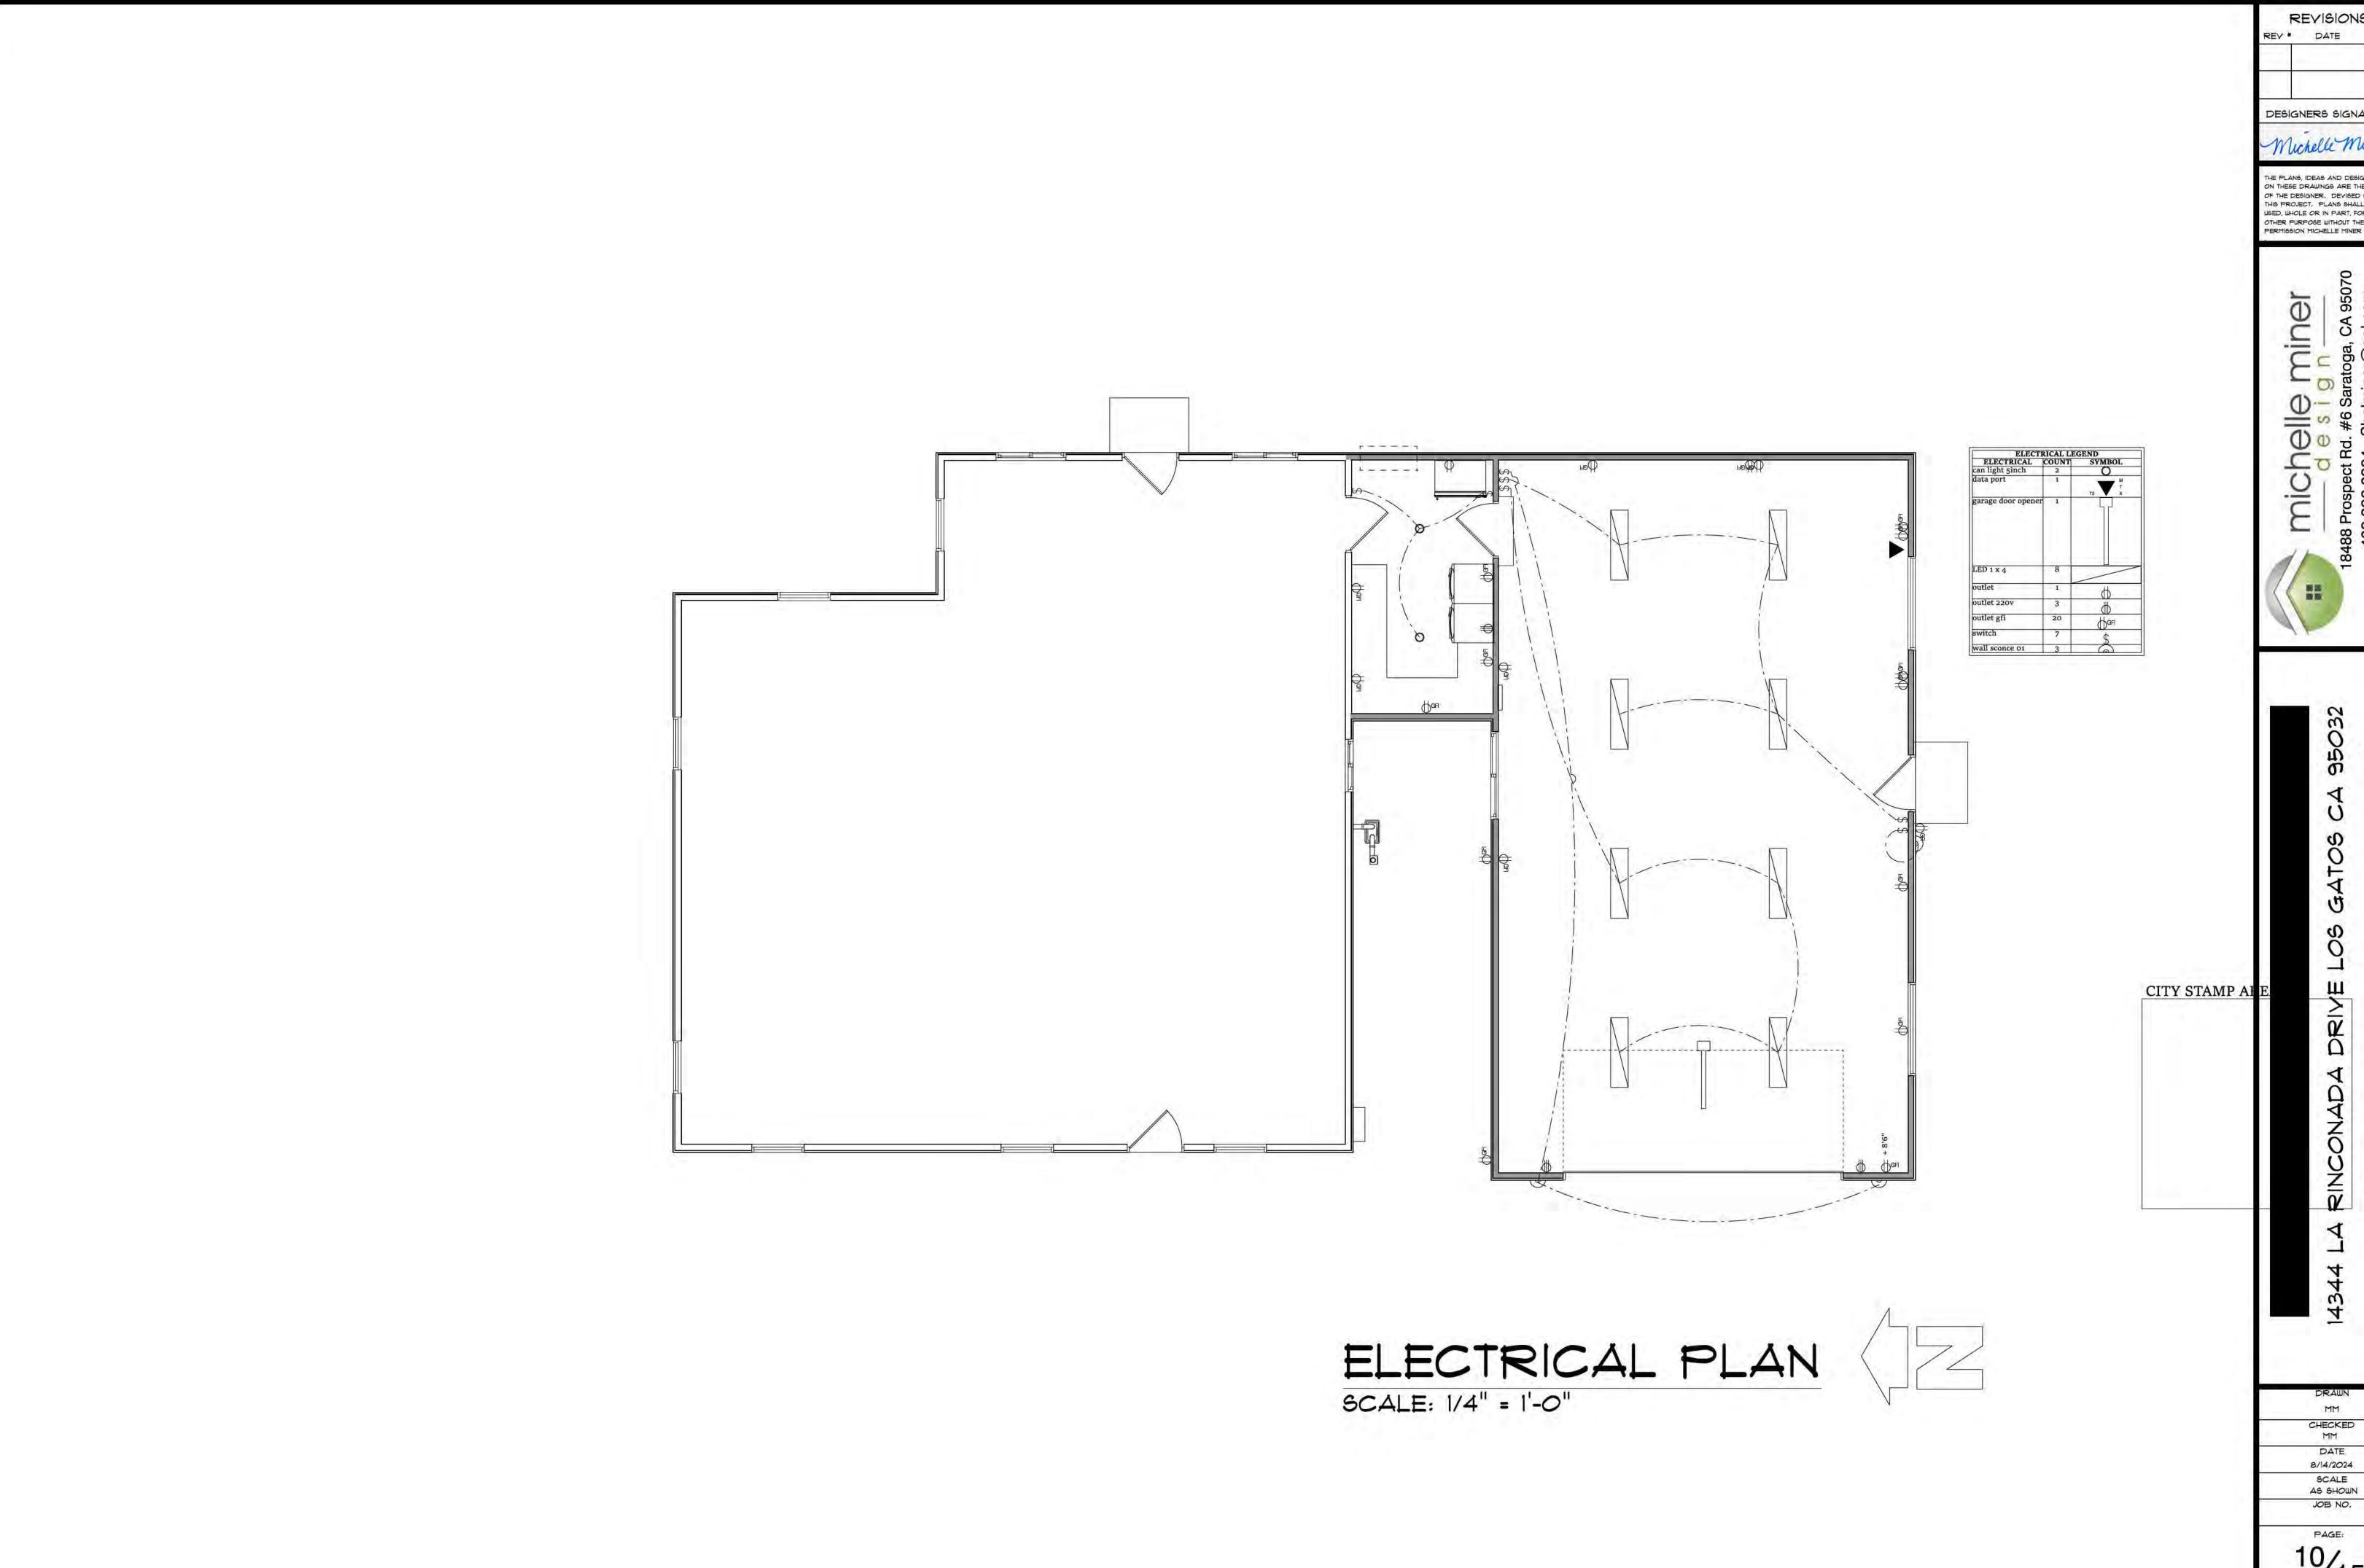

#### DISCUSSION:

The subject property at 14344 La Rinconada Drive is located on the east side of La Rinconada Drive, perpendicular to Wedgewood Avenue. The applicant is requesting a preliminary review by the Committee to provide feedback on a proposed one-story addition and two-story four-car garage addition attached to the subject one-story house.

The project proposes a 120-square foot one-story addition located towards the rear of the existing one-story house at the southern elevation. The one-story addition would connect the existing house to a proposed 992-square foot, four-car garage.

The existing one-story house is 16 feet in height with a hip roof with two Dutch gables. The four-car garage proposes a single Dutch gabled roof with a building height of 30 feet. The height of the attic space proposed above the four-car garage constitutes a two-story building per Town Code.

The proposed materials consist of horizontal eight-inch reveal wood siding, wood trim, double hung vinyl windows, wood doors, and composition roofing to match the existing materials.

The proposed project will fall below the Town's demolition thresholds for historic residences. The applicant has provided a Project Description (Attachment 3) and Development Plans (Attachment 4).