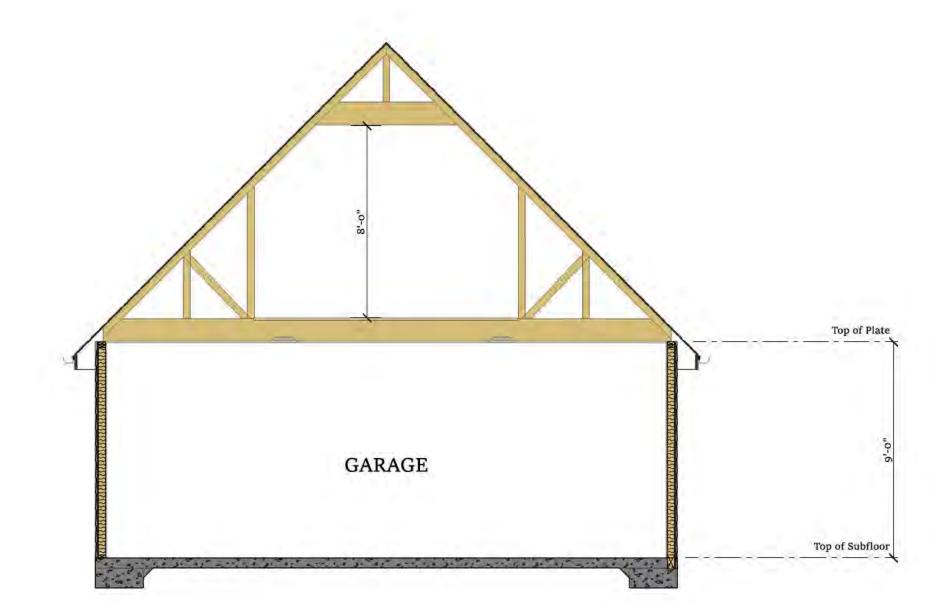

The existing one-story house is 16 feet in height with a hip roof with two Dutch gables. The four-car garage proposes a single Dutch gabled roof with a building height of 30 feet. The height of the attic space proposed above the four-car garage constitutes a two-story building per Town Code.