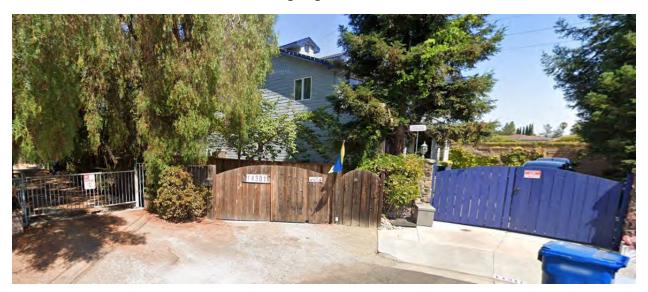

#### DISCUSSION:

The subject property at 14344 La Rinconada Drive is located on the east side of La Rinconada Drive, perpendicular to Wedgewood Avenue. The applicant is requesting a preliminary review by the Committee to provide feedback on a proposed one-story addition and two-story four-car garage addition attached to the subject one-story house.

The project proposes a 120-square foot one-story addition located towards the rear of the existing one-story house at the southern elevation. The one-story addition would connect the existing house to a proposed 992-square foot, four-car garage.

The existing one-story house is 16 feet in height with a hip roof with two Dutch gables. The four-car garage proposes a single Dutch gabled roof with a building height of 30 feet. The height of the attic space proposed above the four-car garage constitutes a two-story building per Town Code.