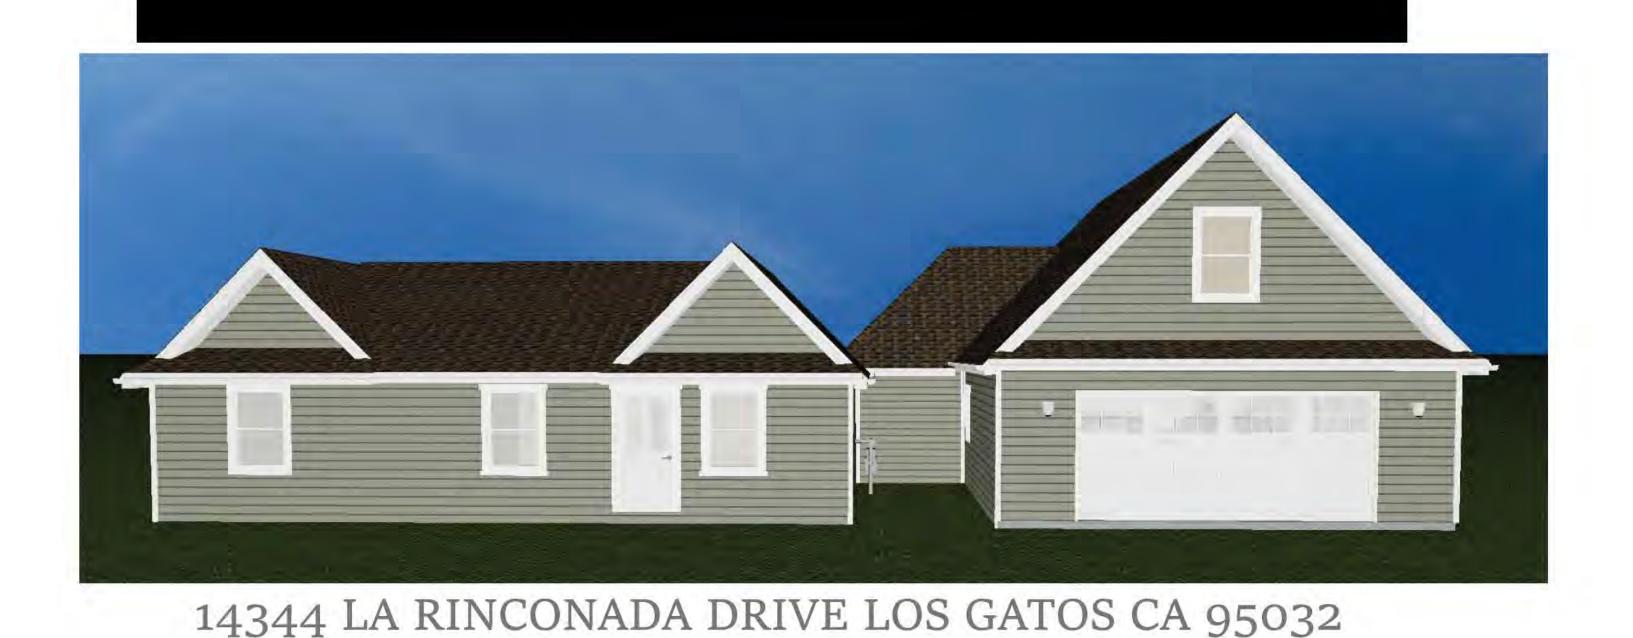

#### DISCUSSION:

The subject property at 14344 La Rinconada Drive is located on the east side of La Rinconada Drive, perpendicular to Wedgewood Avenue. The applicant is requesting a preliminary review by the Committee to provide feedback on a proposed one-story addition and two-story four-car garage addition attached to the subject one-story house.

The project proposes a 120-square foot one-story addition located towards the rear of the existing one-story house at the southern elevation. The one-story addition would connect the existing house to a proposed 992-square foot, four-car garage.

The existing one-story house is 16 feet in height with a hip roof with two Dutch gables. The four-car garage proposes a single Dutch gabled roof with a building height of 30 feet. The height of the attic space proposed above the four-car garage constitutes a two-story building per Town Code.

The proposed materials consist of horizontal eight-inch reveal wood siding, wood trim, double hung vinyl windows, wood doors, and composition roofing to match the existing materials.

The proposed project will fall below the Town's demolition thresholds for historic residences. The applicant has provided a Project Description (Attachment 3) and Development Plans (Attachment 4).