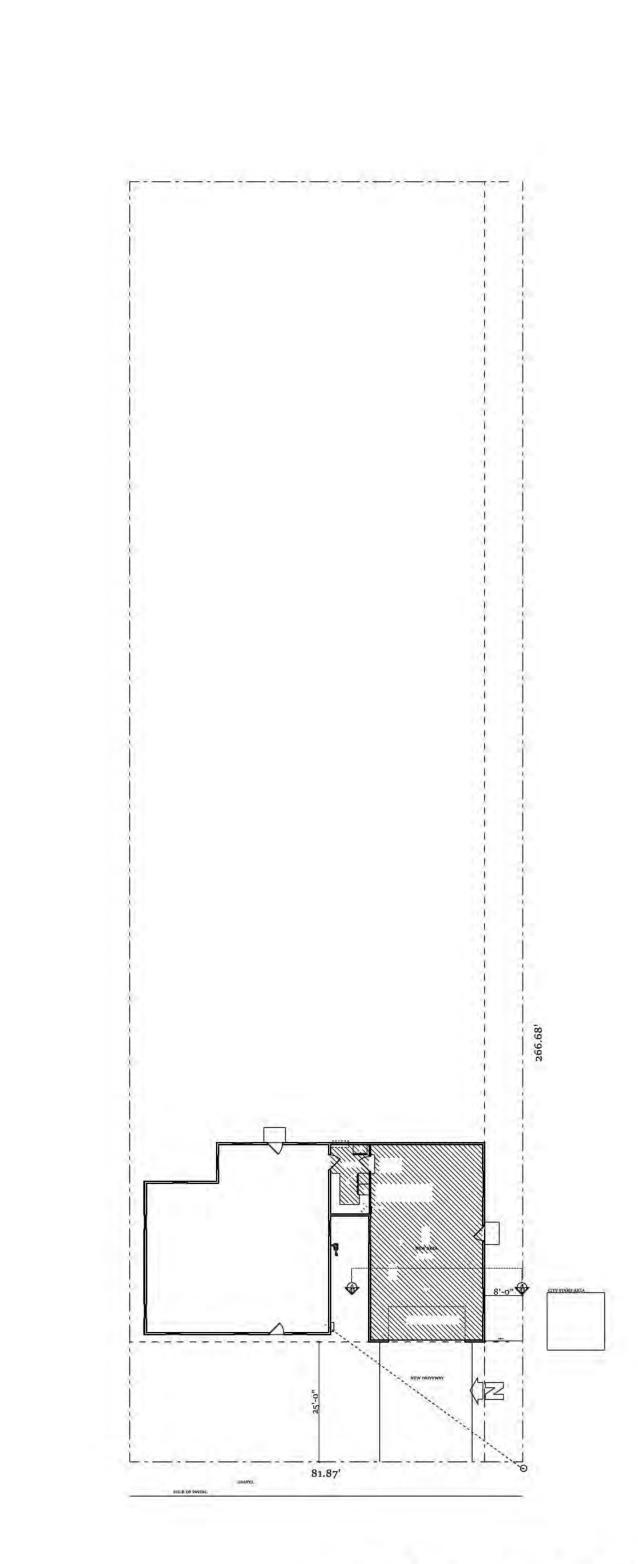

The project proposes a 120-square foot one-story addition located towards the rear of the existing one-story house at the southern elevation. The one-story addition would connect the existing house to a proposed 992-square foot, four-car garage.

The existing one-story house is 16 feet in height with a hip roof with two Dutch gables. The four-car garage proposes a single Dutch gabled roof with a building height of 30 feet. The height of the attic space proposed above the four-car garage constitutes a two-story building per Town Code.