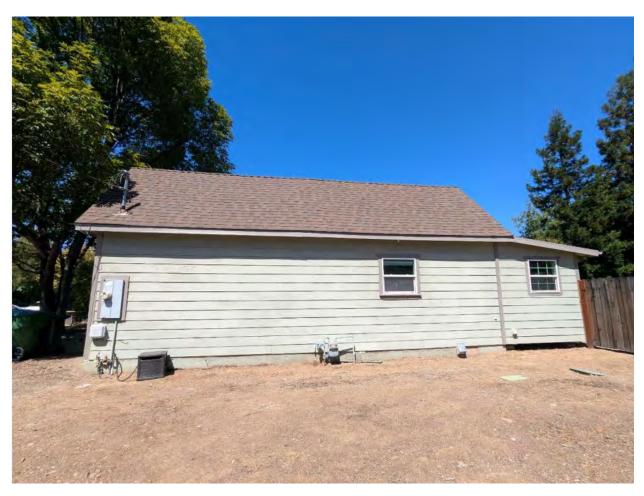

#### DISCUSSION:

The subject property at 14344 La Rinconada Drive is located on the east side of La Rinconada Drive, perpendicular to Wedgewood Avenue. The applicant is requesting a preliminary review by the Committee to provide feedback on a proposed one-story addition and two-story four-car garage addition attached to the subject one-story house.

The project proposes a 120-square foot one-story addition located towards the rear of the existing one-story house at the southern elevation. The one-story addition would connect the existing house to a proposed 992-square foot, four-car garage.

The existing one-story house is 16 feet in height with a hip roof with two Dutch gables. The four-car garage proposes a single Dutch gabled roof with a building height of 30 feet. The height of the attic space proposed above the four-car garage constitutes a two-story building per Town Code.

The proposed materials consist of horizontal eight-inch reveal wood siding, wood trim, double hung vinyl windows, wood doors, and composition roofing to match the existing materials.

The proposed project will fall below the Town's demolition thresholds for historic residences. The applicant has provided a Project Description (Attachment 3) and Development Plans (Attachment 4).