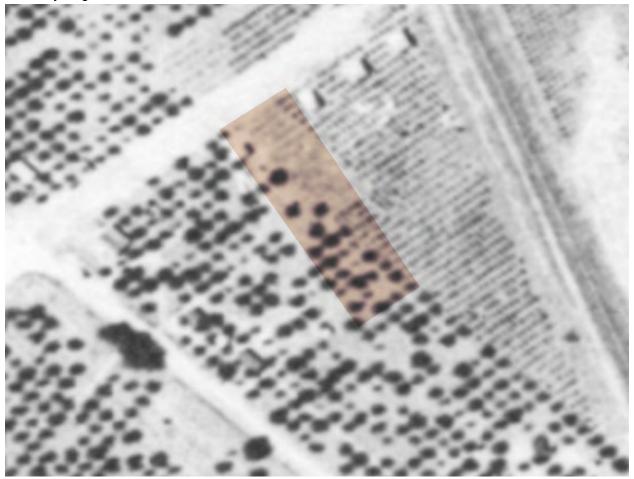

# An aerial photograph from July 31, 1939 shows that there is no structure on the property.

Contrary to government records, the house was not built in 1938.

An aerial photograph from September 26, 1948 shows the main structure on the property.

**Side By Side Aerial Photographs** 

14344's approximate property lines are highlighted in beige.