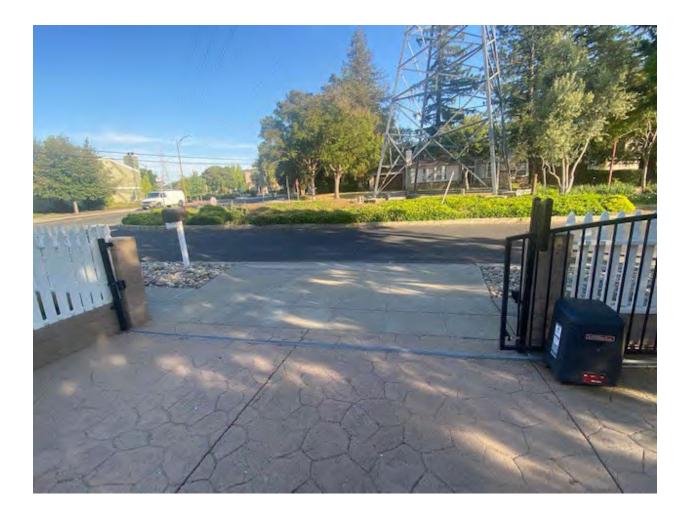

| From: Lawrence Cesnik <                                           | > |                                           |
|-------------------------------------------------------------------|---|-------------------------------------------|
| <b>Sent:</b> Tuesday, June 13, 2023 11:40 PM                      |   |                                           |
| To: Sean Mullin <smullin@losgatosca.gov></smullin@losgatosca.gov> |   |                                           |
| Subject: FME-23-002 - EMail #11 - Photos of                       |   | (380 Blackwell Dr) vis-a-vis sidewalk and |
| street                                                            |   |                                           |
|                                                                   |   |                                           |

[EXTERNAL SENDER] Dear Sean,

Please find attached below two photos to help illustrate the safety concerns of our son's ADU placement near the driveway, sidewalk and street - which motivated the need for an electronic gate as a barrier.