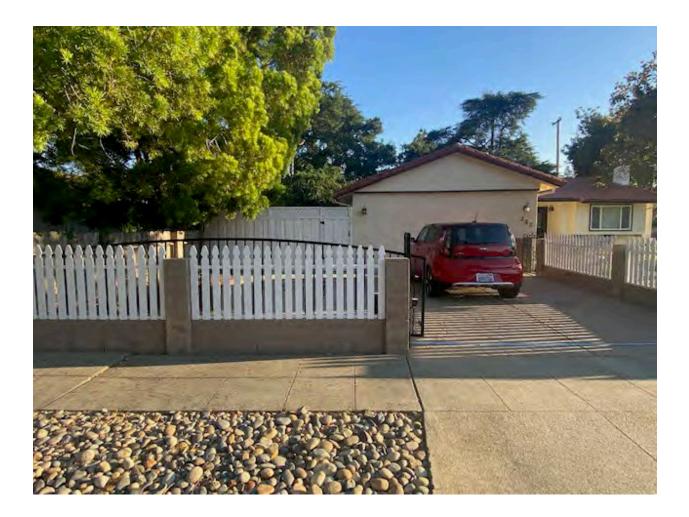

| From: Lawrence Cesnik <                                           | > |                                           |
|-------------------------------------------------------------------|---|-------------------------------------------|
| <b>Sent:</b> Tuesday, June 13, 2023 11:40 PM                      |   |                                           |
| To: Sean Mullin <smullin@losgatosca.gov></smullin@losgatosca.gov> |   |                                           |
| Subject: FME-23-002 - EMail #11 - Photos of                       |   | (380 Blackwell Dr) vis-a-vis sidewalk and |
| street                                                            |   |                                           |
|                                                                   |   |                                           |

[EXTERNAL SENDER] Dear Sean,

Please find attached below two photos to help illustrate the safety concerns of our son's ADU placement near the driveway, sidewalk and street - which motivated the need for an electronic gate as a barrier.