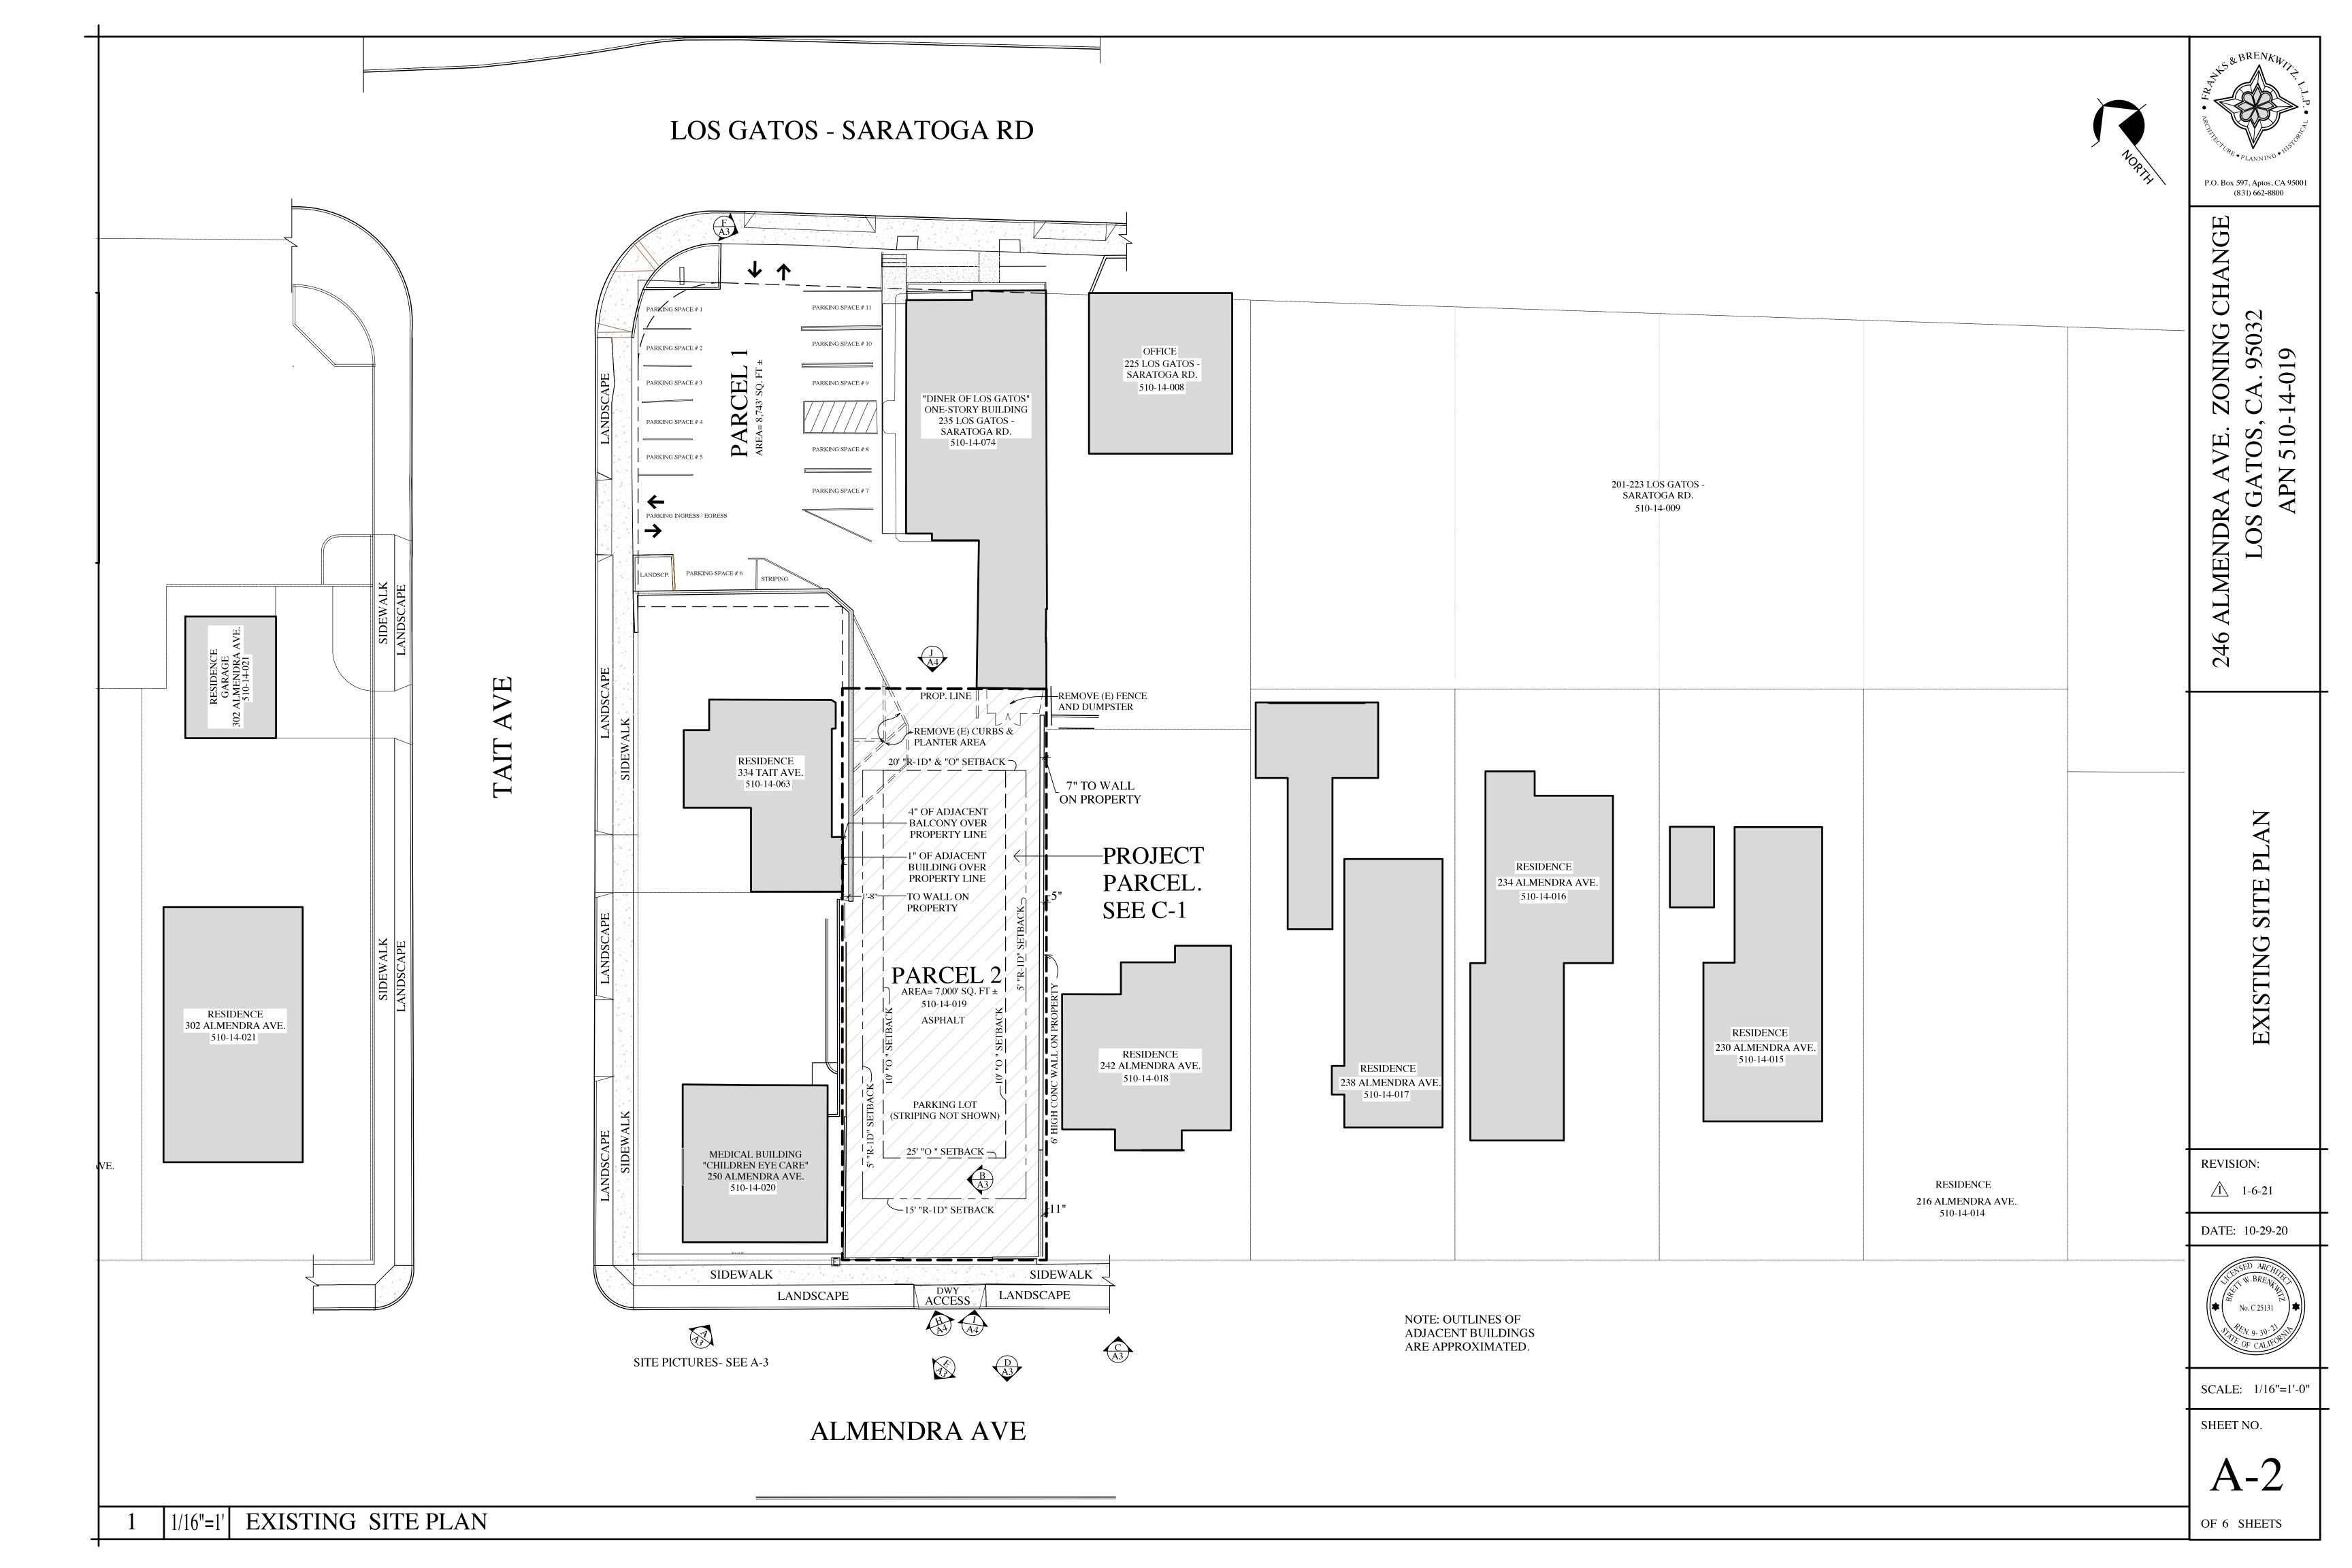

P.O. Box 597, Aptos, CA 95001 (831) 662-8800

HANGE

ALMENDRA AVE. ZONING CHAI LOS GATOS, CA. 95032 APN 510-14-019

246

EXISTING EXPANDED SITE PLAN

REVISION:

DATE: 1-6-21

SCALE: 1"=30'

# ALTA / NSPS TABLE A - OPTIONAL SURVEY RESPONSIBILITIES AND SPECIFICATIONS NOTES:

- ITEM 2) ADDRESS OF THE SURVEYED PROPERTY: 235 LOS GATOS-SARATOGA ROAD, LOS GATOS, CA
- ITEM 3) BY GRAPHIC PLOTTING ONLY, THIS PROPERTY IS IN ZONE X, OF THE FLOOD INSURANCE RATE MAP NO. 06085C0376H WHICH BEARS AN EFFECTIVE DATE OF MAY 18, 2009 AND IS NOT IN A SPECIAL FLOOD HAZARD AREA. NO FIELD SURVEYING WAS PERFORMED TO DETERMINE THIS ZONE AND AN ELEVATION CERTIFICATE MAY BE NEEDED TO VERIFY THIS DETERMINATION OR APPLY FOR A VARIANCE FROM THE FEDERAL EMERGENCY MANAGEMENT AGENCY.
- ITEM 4) GROSS LAND AREA 15,743 SQUARE FEET OR 0.361 ACRES, MORE OR LESS. PARCEL ONE AREA 8,743 SQUARE FEET OR 0.201 ACRES, MORE OR LESS. PARCEL TWO AREA 7,000 SQUARE FEET OR 0.161 ACRES, MORE OR LESS.
- ITEM 7(b1) SQUARE FOOTAGE OF EXTERIOR FOOTPRINT OF SUBJECT BUILDING IS 2,660 SQUARE FEET, MORE OR LESS.
- ITEM 7(c) MEASURED HEIGHT OF THE SUBJECT BUILDING IS 16.6 FEET± AT LOCATION SPECIFIED HEREON.
- THE SUBSTANTIAL FEATURES OBSERVED DURING OUR FIELD SURVEY ARE SHOWN HEREON.
- TOTAL PARKING SPACES 29 = 27 REGULAR, AND 2 DISABLED.
- THE NAMES OF ADJOINING OWNERS, ACCORDING TO CURRENT TAX RECORDS ARE SHOWN HEREON.
- ITEM 19) PURSUANT TO TABLE A, ITEM 19, THERE ARE NO APPURTENANT EASEMENTS LISTED IN THE REFERENCED TITLE REPORT.

## **NOTES AND COMMENTS:**

- 1) PHYSICAL ACCESS TO PROPERTY VIA PUBLIC RIGHTS OF WAY: LOS GATOS-SARATOGA RD., TAIT AVE. AND ALMENDRA AVE. AS SHOWN HEREON.
- 2) AT THE TIME OF THE FIELD SURVEY, THERE WAS NO EVIDENCE OF SITE USE AS A CEMETERY OR BURIAL GROUND.
- 3) TAX MAP PARCEL NUMBERS: PARCEL ONE: 510-14-074, PARCEL TWO: 510-14-019
- 4) THIS IS AN AS-BUILT SURVEY PREPARED IN ACCORDANCE WITH THE MINIMUM STANDARD DETAIL REQUIREMENTS FOR ALTA/NSPS LAND TITLE SURVEYS.
- 5) ALL DISTANCES AND DIMENSIONS ARE IN FEET AND DECIMALS THEREOF.
- 6) THE BEARING OF NORTH 37°45'32" EAST BETWEEN FOUND MONUMENTS ALONG TAIT AVENUE AS DESCRIBED AS THE BEARING OF TAIT STREET IN THAT CERTAIN AFFIDAVIT RECORDED JANUARY 20, 2016 AS DOCUMENT NUMBER 23200413, SANTA CALRA COUNTY RECORDS, WAS TAKEN AS THE BASIS OF BEARINGS FOR THIS SURVEY.