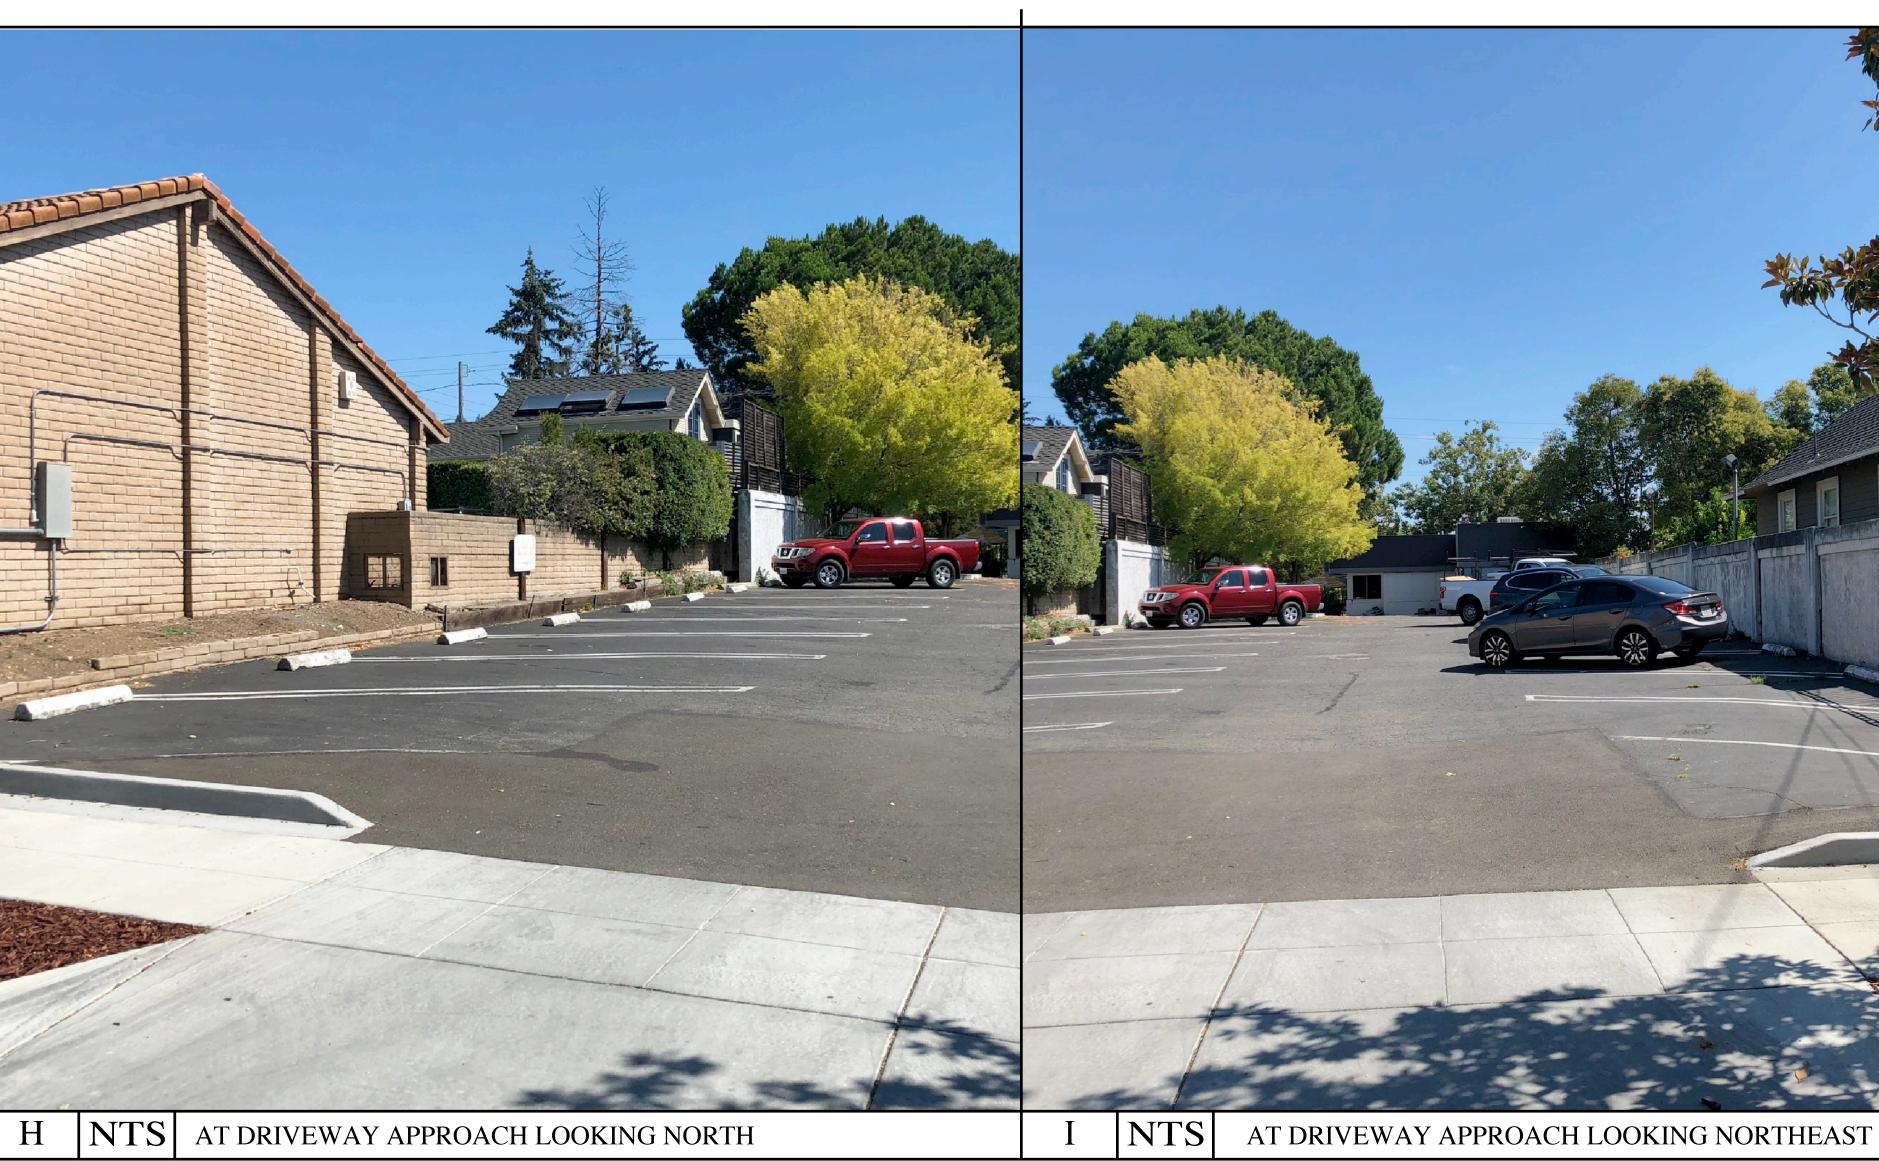

SHEET NO.

A-2.

OF 6 SHEETS

1"=30' EXISTING EXPANDED SITE PLAN

P.O. Box 597, Aptos, CA 95001 (831) 662-8800

C NTS EXISTING ADJACENT RESIDENCE - 242 ALMENRDA AVE.

DATE: 10-29-20

SCALE: NTS

SHEET NO.

NTS EXISTING DINER- 235 LOS GATOS - SARATOGA ROAD OF 6 SHEETS

NTS | EXISTING HOUSE ACROSS STREET - 253 ALMENDRA AVE.

E | NTS | EXISTING HOUSE ACROSS STREET - 259 ALMENDRA AVE.

SCALE: NTS

SHEET NO.