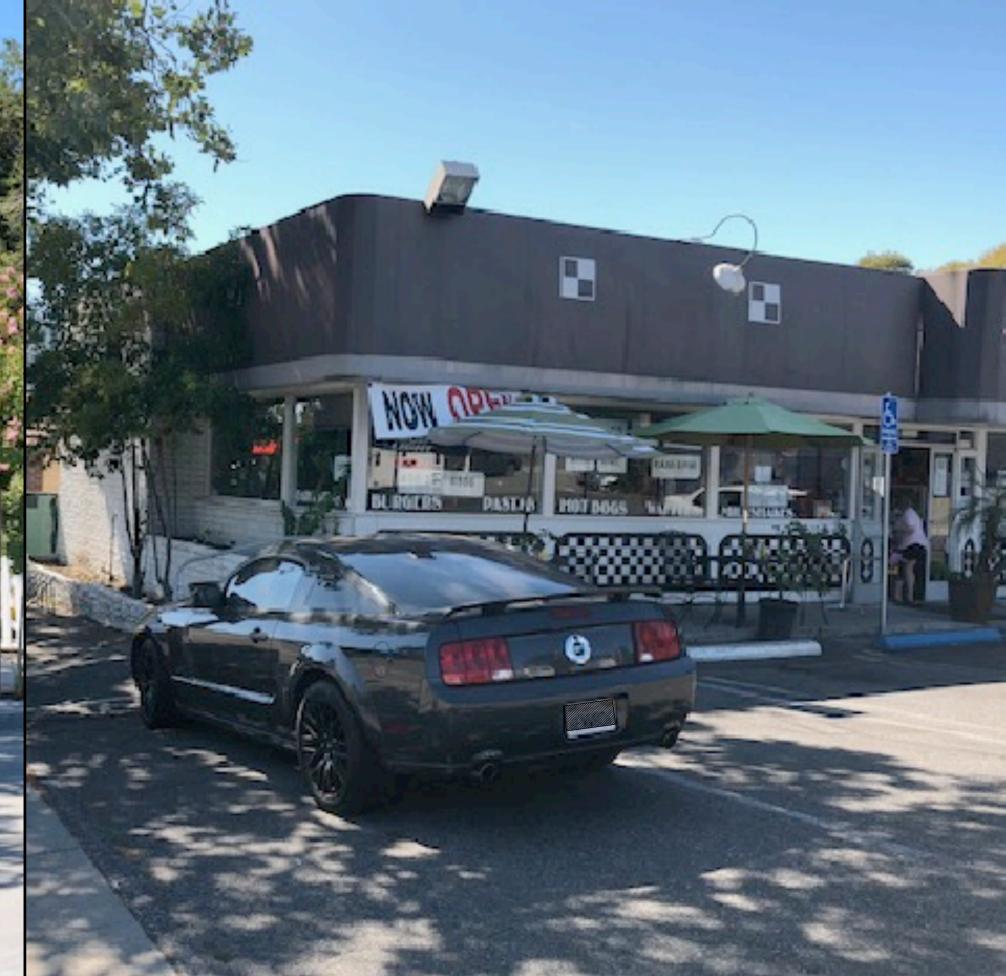

SHEET NO.

NTS EXISTING DINER- 235 LOS GATOS - SARATOGA ROAD OF 6 SHEETS

NTS | EXISTING HOUSE ACROSS STREET - 253 ALMENDRA AVE.

E | NTS | EXISTING HOUSE ACROSS STREET - 259 ALMENDRA AVE.

SCALE: NTS

SHEET NO.