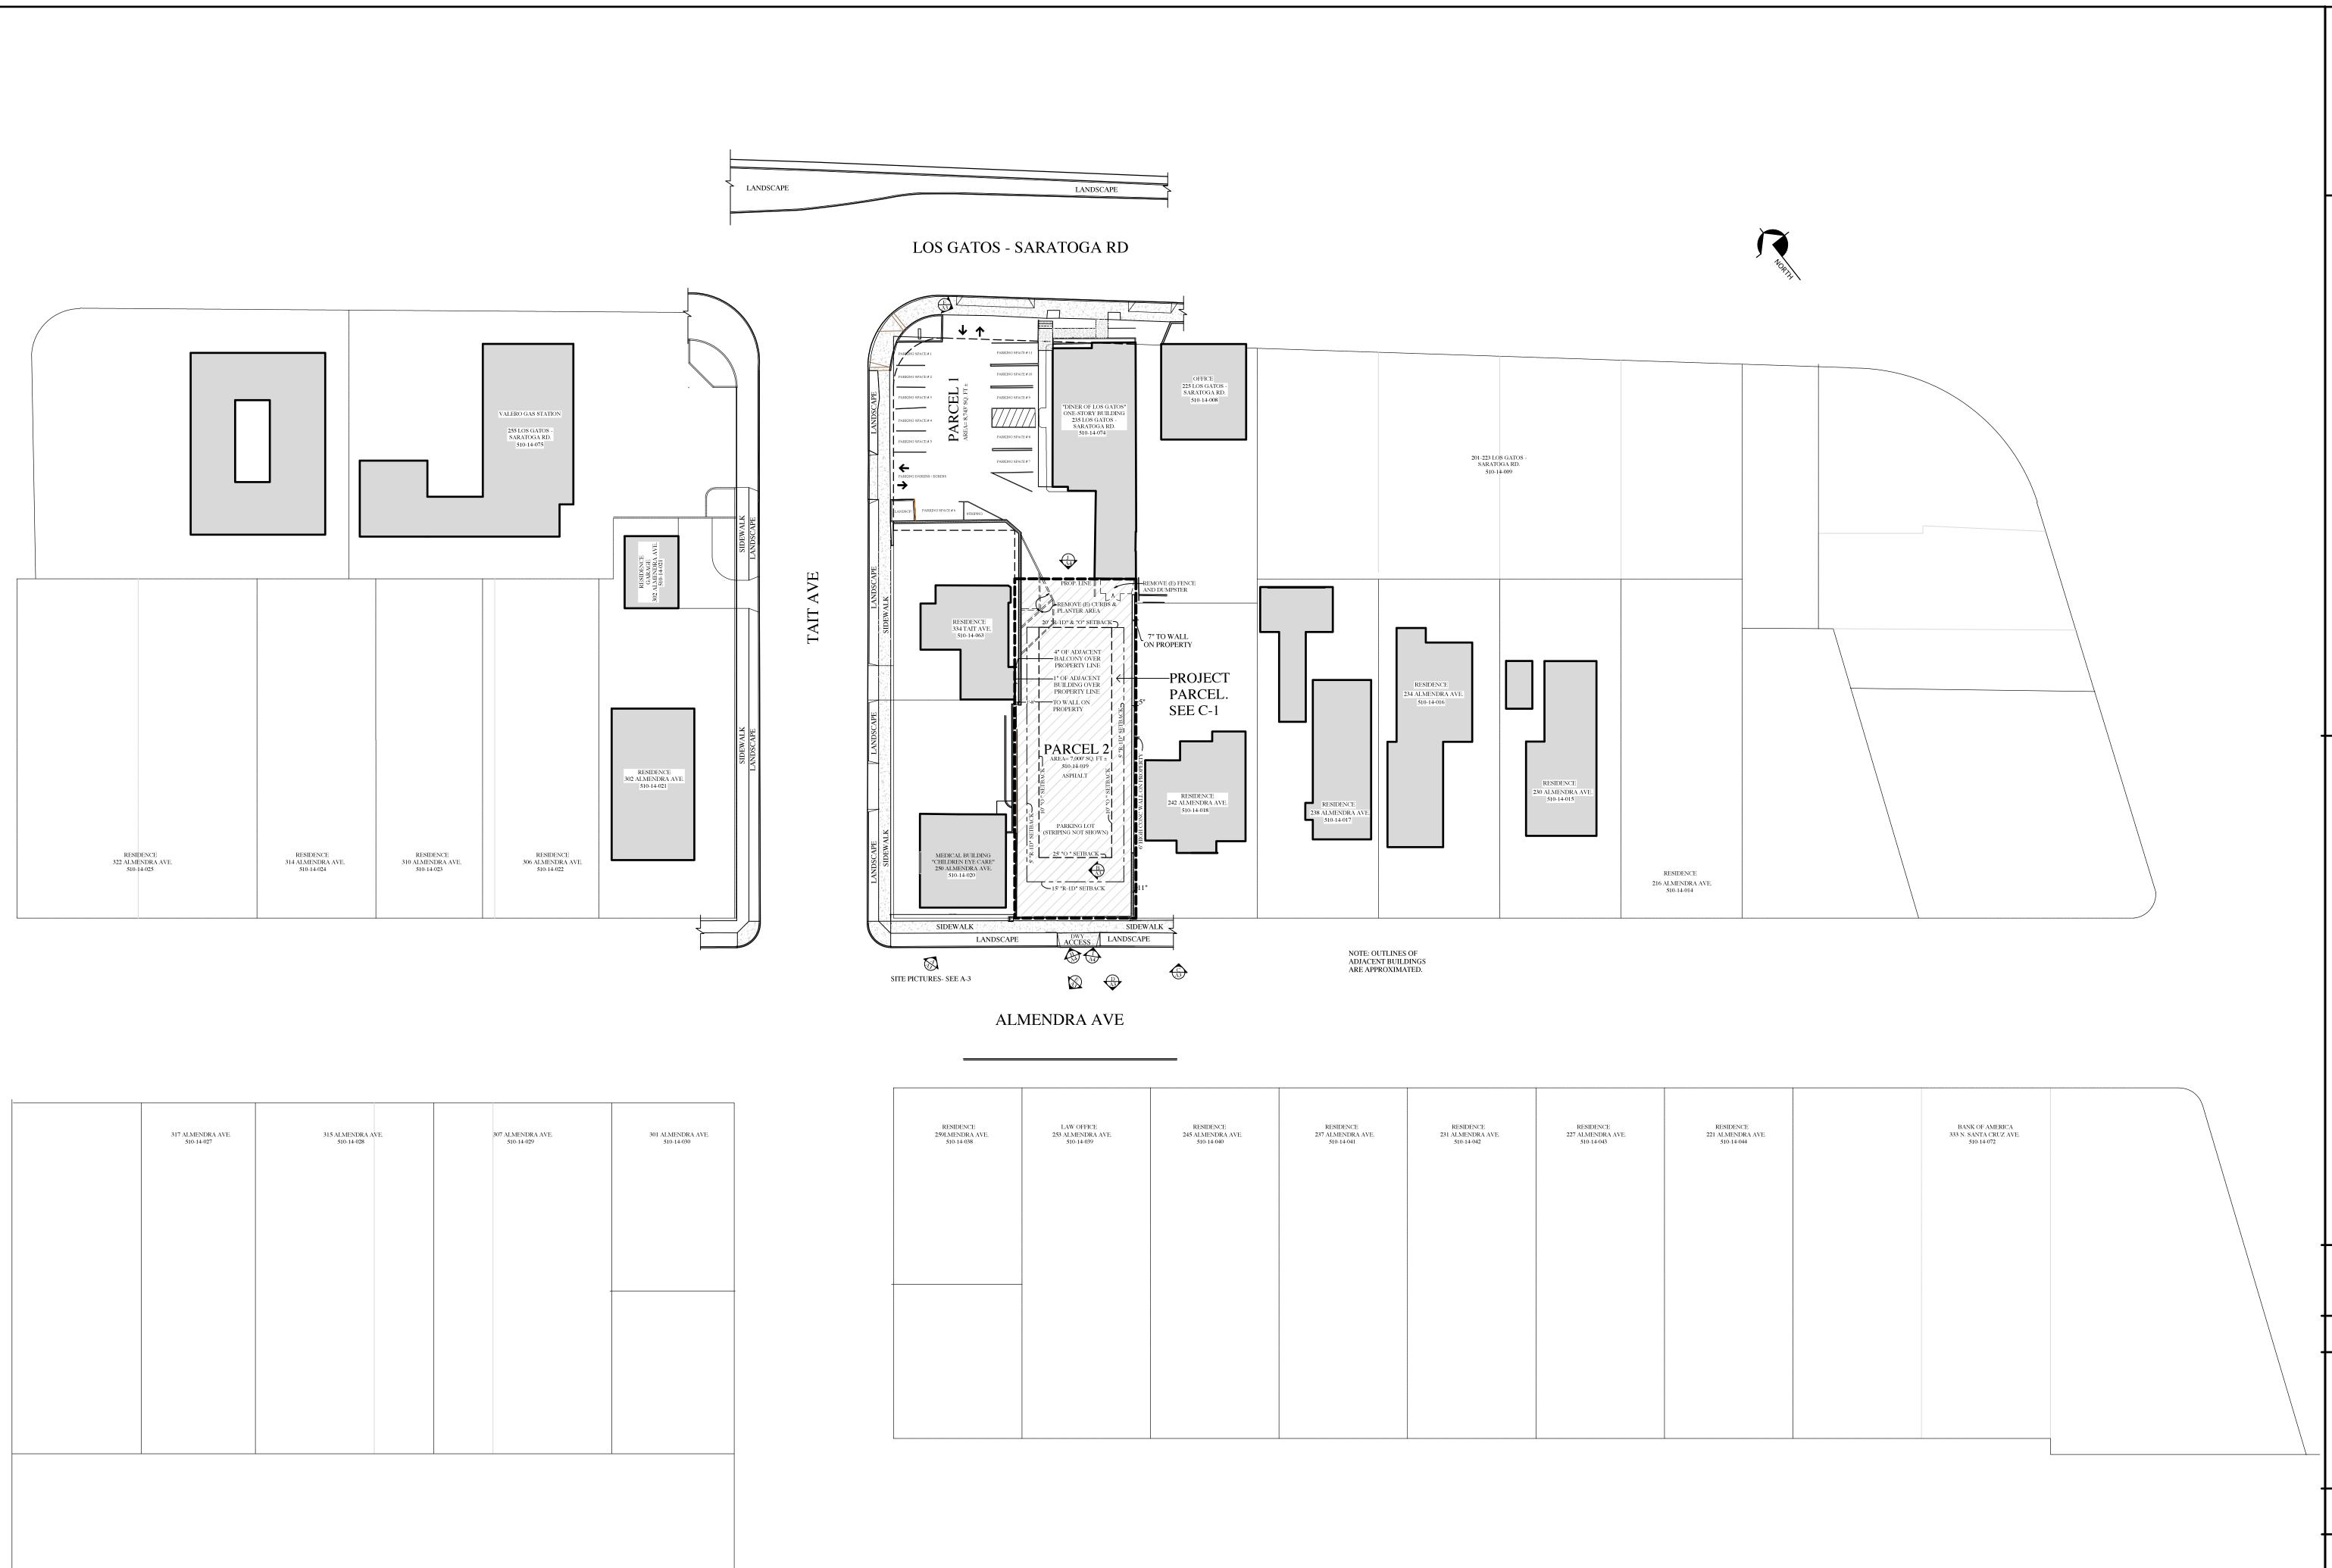

P.O. Box 597, Aptos, CA 95001 (831) 662-8800

HANGE

ALMENDRA AVE. ZONING CHAI LOS GATOS, CA. 95032 APN 510-14-019

246

EXISTING EXPANDED SITE PLAN

REVISION:

DATE: 1-6-21

SCALE: 1"=30'

SHEET NO.

A-2.

OF 6 SHEETS

1"=30' EXISTING EXPANDED SITE PLAN

P.O. Box 597, Aptos, CA 95001 (831) 662-8800

C NTS EXISTING ADJACENT RESIDENCE - 242 ALMENRDA AVE.

DATE: 10-29-20

SCALE: NTS