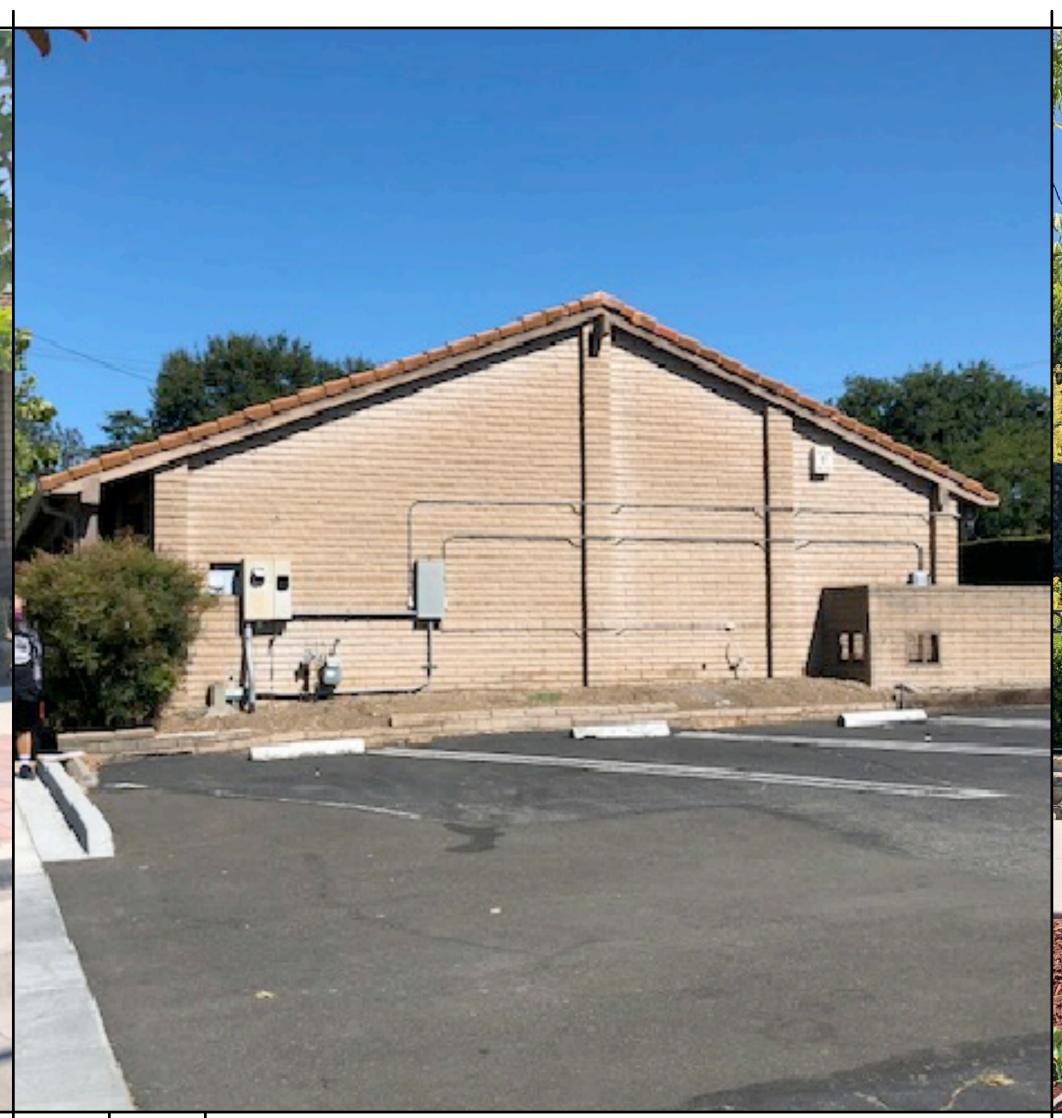

SHEET NO.

NTS EXISTING DINER- 235 LOS GATOS - SARATOGA ROAD OF 6 SHEETS

NTS | EXISTING HOUSE ACROSS STREET - 253 ALMENDRA AVE.

E | NTS | EXISTING HOUSE ACROSS STREET - 259 ALMENDRA AVE.

SCALE: NTS

SHEET NO.