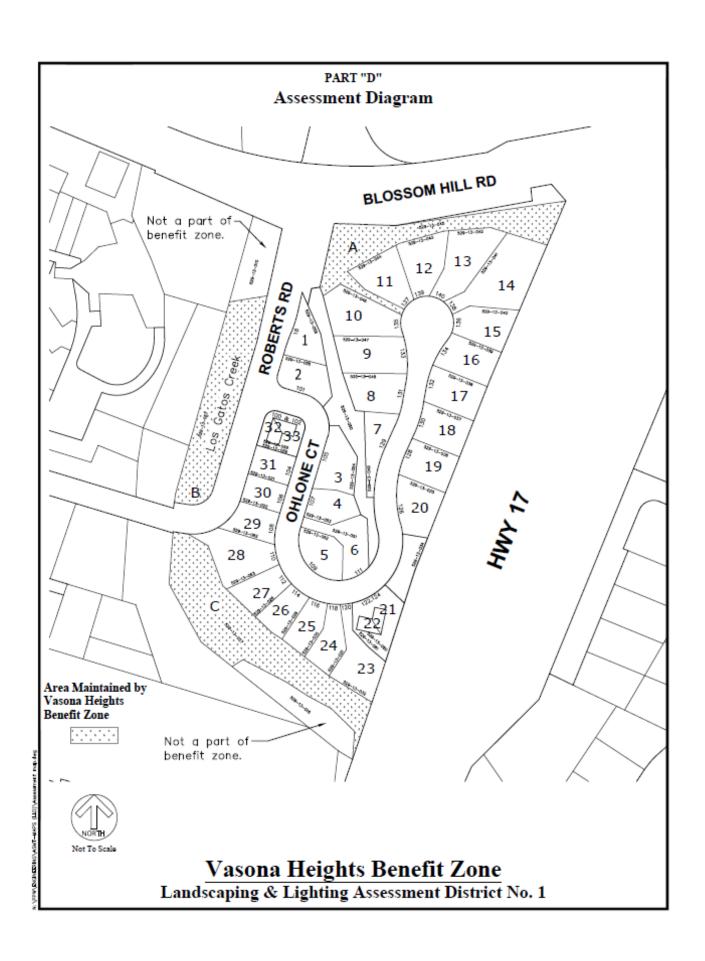

known to the Town Clerk.

PART D: A diagram showing all of the parcels of real property within this assessment

district. The diagram is keyed to Part C by assessment number.

Respectfully submitted,

LISA PETERSEN April 24, 2020
DATE