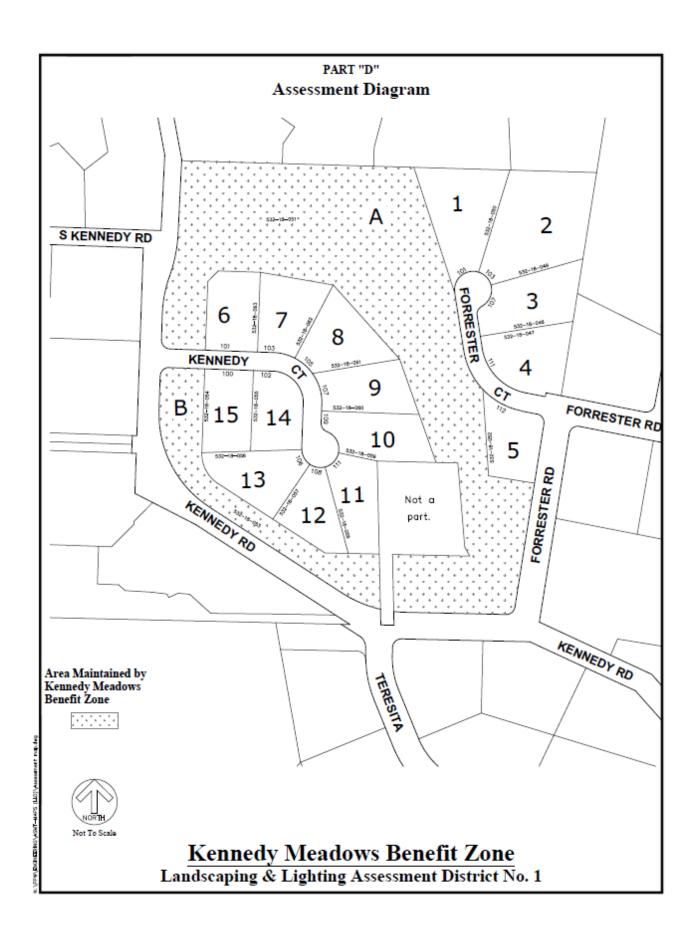

ert P & Melinda A Trustee     |
| 53218049 | Jeffers Of Ryan 2012 Living Trust           |
| 53218050 | HIRSCHMAN WILLIAM AND DODSON ELIZABETH TRUS |
| 53218052 | MONTECILLO FAMILY TRUST                     |
| 53218054 | HACKER MARK K TRUSTEE                       |
| 53218055 | JENKINS WILLIAM D JR & JULIE C              |
| 53218056 | LOS GATOS SARATOGA LLC SERIES A             |
| 53218057 | BEER JAMES A & LAEL L TRUSTEE               |
| 53218058 | CALI A STEVE & LORI A TRUSTEE               |
| 53218059 | HUMPHRIES SIMON & SHEILA H TRUSTEE          |
| 53218060 | HUBLOU RANI                                 |
| 53218061 | SCHENKEL SCOTT F & KIMBERLY L TRUSTEE       |
| 53218062 | THOMPSON PETER B & SHEILA K                 |
| 53218063 | BIBAUD SCOTT A & SUSAN M TRUSTEE            |





## Landscape and Lighting Assessment District No. 1

## SANTA ROSA HEIGHTS BENEFIT ZONE

Fiscal Year 2020/21

**ENGINEER'S REPORT** 

# ENGINEER'S REPORT FISCAL YEAR 2020/21

#### LANDSCAPE AND LIGHTING ASSESSMENT DISTRICT NO. 1

(Pursuant to the Landscaping and Lighting Act of 1972)

## SANTA ROSA HEIGHTS BENEFIT ZONE

Lisa Petersen, Town Engineer for Landscape and Lighting Assessment District No. 1--Santa Rosa Heights Benefit Zone, Town of Los Gatos, Santa Clara County, California, makes this report, as directed by the Town Council, pursuant to Section 22566, et seq. of the Streets and Highways Code (Landscaping and Lighting Act of 1972).

The improvements that are the subject of this report are briefly described as follows:

The maintenance of trees, landscaping, trail and retaining