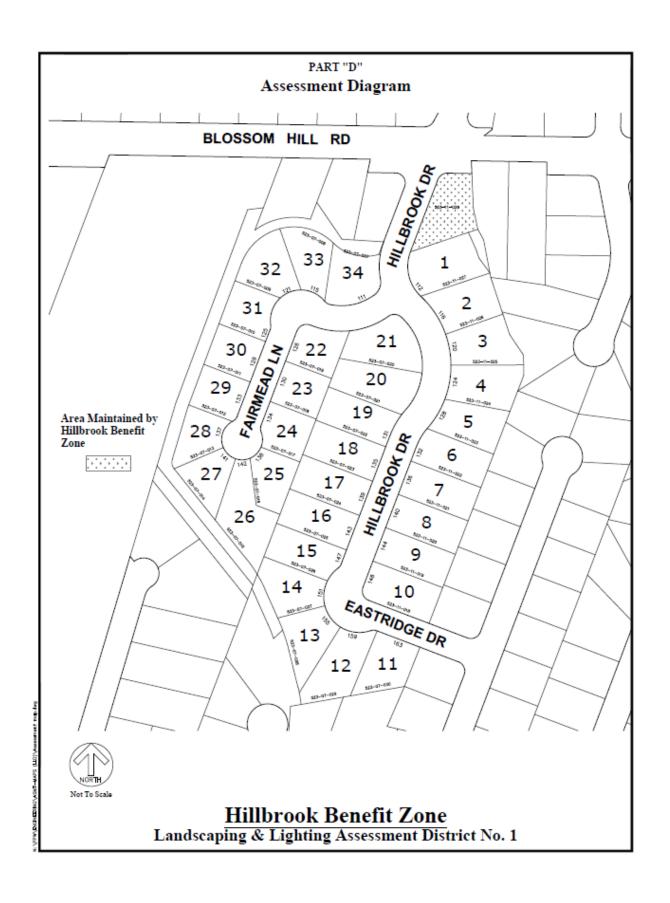

known to the Town Clerk.

PART D: A diagram showing all of the parcels of real property within this assessment

district. The diagram is keyed to Part C by assessment number.

Respectfully submitted,

LISA PETERSEN April 24, 2020
DATE