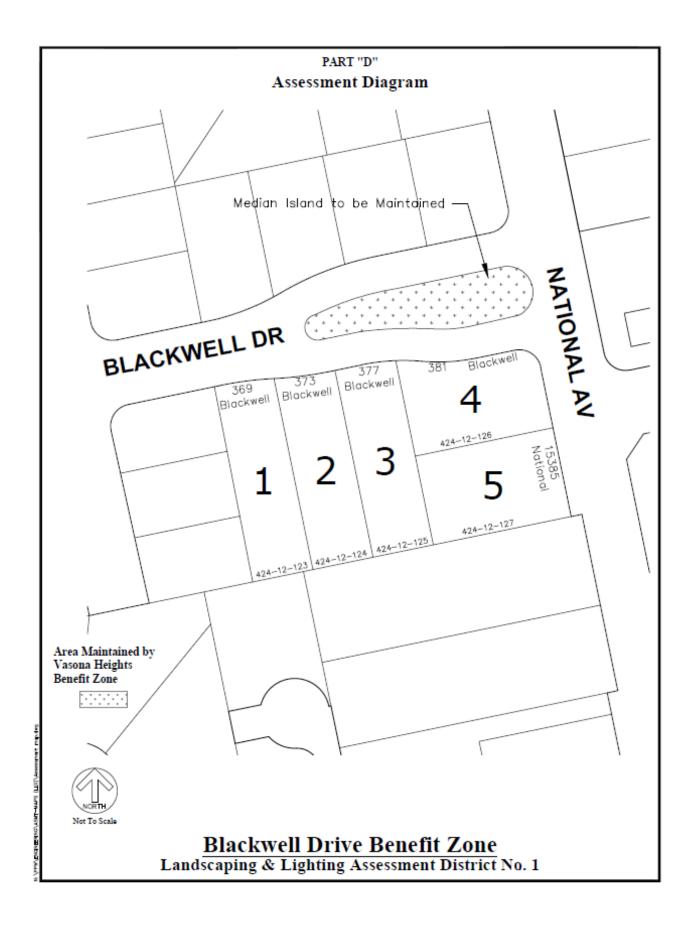

### **BLACKWELL DRIVE BENEFIT ZONE**

Lisa Petersen, Town Engineer for Landscape and Lighting Assessment District No. 1, Town of Los Gatos, Santa Clara County, California, makes this report, as directed by the Town Council, pursuant to Section 22566, et seq. of the Streets and Highways Code (Landscaping and Lighting Act of 1972).

The improvements that are the subject of this report are briefly described as follows:

Maintaining the landscaping in the median island constructed as a part of Tract No. 8306 and maintaining the streetlights installed along Blackwell Drive and National Avenue as a part of Tract No. 8306.