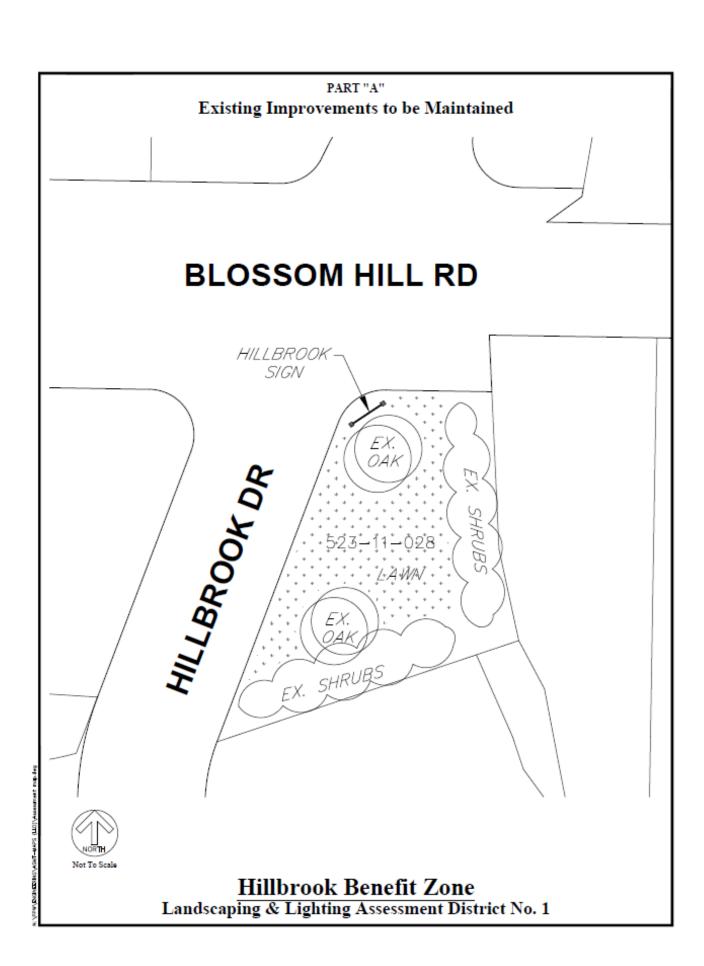

The improvements that are the subject of this report are briefly described as follows:

Maintaining the landscaping in the median island constructed as a part of Tract No. 8306 and maintaining the streetlights installed along Blackwell Drive and National Avenue as a part of Tract No. 8306.

## **BLACKWELL DRIVE BENEFIT ZONE**

Plans and specifications for the improvements are those prepared by Greg G. Ing, and Associates, dated February 16, 1990. These plans and specifications have been filed separately in the Clerk Department of the Town of Los Gatos and are incorporated in the Report by reference.