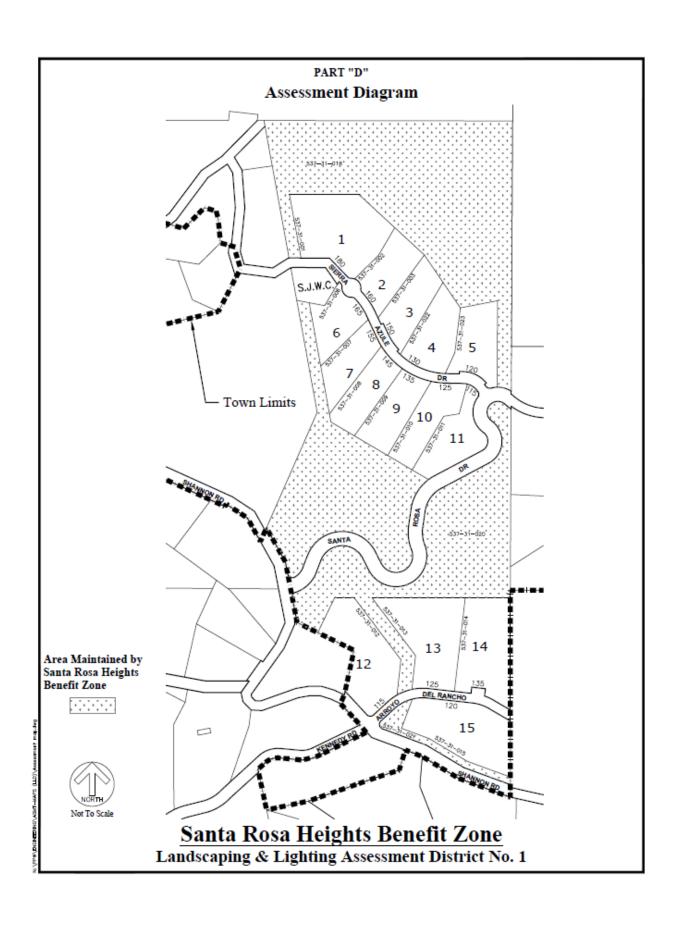

| ENTIN BRUCE L & PESIA TRUSTEE          |
| 53731003 | SILVESTRI CHESTER J & IRENE N TRUSTEE  |
| 53731006 | HWANG MING-YUN & JENNY WEN-CHI TRUSTEE |
| 53731007 | Zohouri Saeed Trustee                  |
| 53731008 | KERSCHBAUM MANFRED J                   |
| 53731009 | Tahmassebi Family Trust                |
| 53731010 | COX JEREMY & JILL                      |
| 53731011 | SINGH JAGDEEP & ROSHNI TRUSTEE         |
| 53731012 | PANCHAL NATWARLAL M & GITA N           |
| 53731013 | JOSEPH AND SUSAN P LAM                 |
| 53731014 | HERNANDEZ JOHN B & JACKSON EVA TRUSTEE |
| 53731015 | AMARAL ROBERT H JR TRUSTEE             |
| 53731022 | POULOS LOUIS                           |
| 53731023 | RAJAN SHANTHI                          |
|          |                                        |





# **Landscaping and Lighting Assessment District No. 1**

VASONA HEIGHTS BENEFIT ZONE

Fiscal Year 2020/21

**ENGINEER'S REPORT** 

# ENGINEER'S REPORT FISCAL YEAR 2020/21

### LANDSCAPING AND LIGHTING ASSESSMENT DISTRICT NO. 1

(Pursuant to the Landscaping and Lighting Act of 1972)

### **VASONA HEIGHTS BENEFIT ZONE**

Lisa Petersen, Town Engineer for Landscaping and Lighting Assessment District No. 1--Vasona Heights Benefit Zone, Town of Los Gatos, Santa Clara County, California, makes this report, as directed by the Town Council, pursuant to Section 22566, et seq. of the Streets and Highways Code (Landscaping and Lighting Act of 1972).

The improvements that are the subject of this report are briefly described as follows:

The maintenance of trees, landscaping, irrigation systems, t