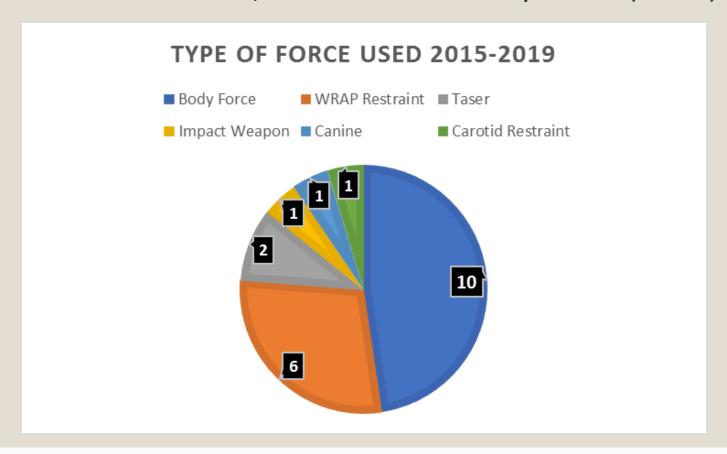

#### USE OF FORCE

From 2015 to 2019, LGMSPD Officers had over 85,000 contacts with the community. Of these contacts, approximately 5,000 arrests were made. In all of these contacts and arrests, Officers used force in only 21 cases (0.024%).