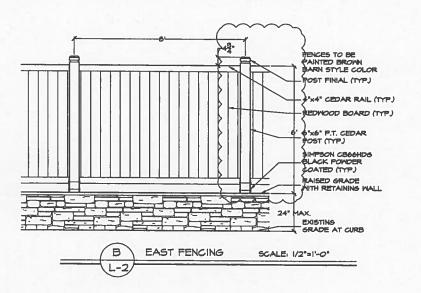

SITE PLAN

AUG / 2021

SCALE 1/8"=1'-0"

SCALE: 1/2"=1'-0"

SIMPSON CB66 POST BASE (TYP.) SCALEINTS.

TOOD KALBFELD PROFESSIONAL LANDSCAPE DESIGNER

124 GARDEN HILL DRIVE, LOS GATOS, CA SINGLE FAMILY RESIDENCE

CONSTRUCTION DETAILS