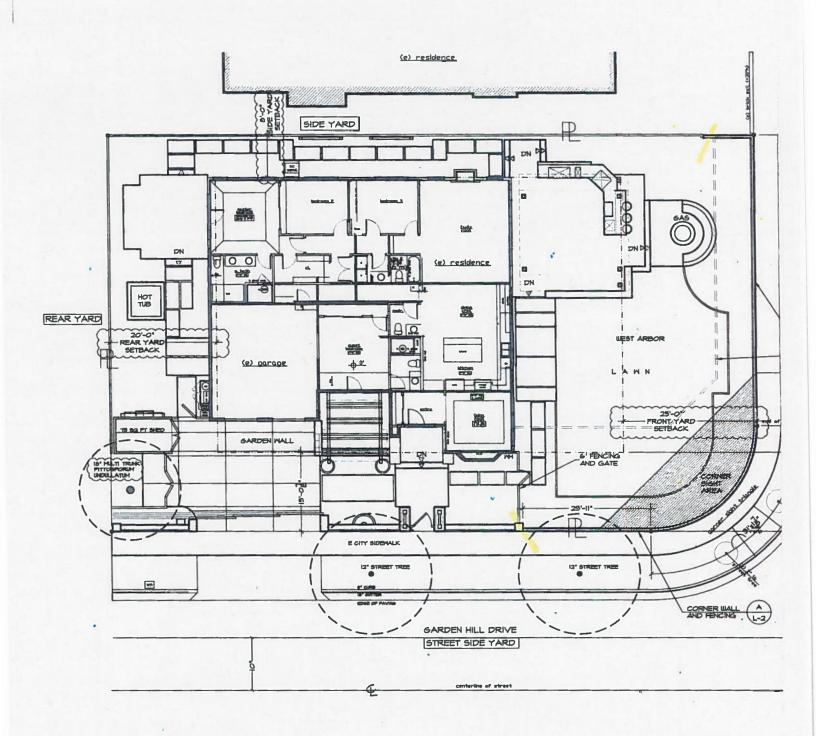

SITE PLAN

AUG / 2021

SCALE 1/8"=1'-0"

SCALE: 1/2"=1'-0"

SIMPSON CB66 POST BASE (TYP.) SCALEINTS.

TOOD KALBFELD PROFESSIONAL LANDSCAPE DESIGNER

124 GARDEN HILL DRIVE, LOS GATOS, CA SINGLE FAMILY RESIDENCE

CONSTRUCTION DETAILS