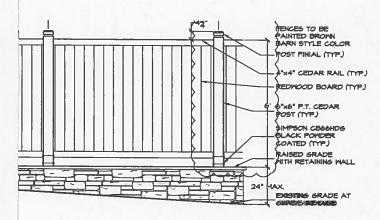

A. NEW 6' FENCE

BY STATE STATE OF THE STATE OF

SITE PLAN

AUG / 2021

SCALE 1/8"=1'-0"

SCALE: 1/2"=1'-0"

SIMPSON CB66 POST BASE (TYP.) SCALEINTS.

TOOD KALBFELD PROFESSIONAL LANDSCAPE DESIGNER

124 GARDEN HILL DRIVE, LOS GATOS, CA SINGLE FAMILY RESIDENCE

CONSTRUCTION DETAILS