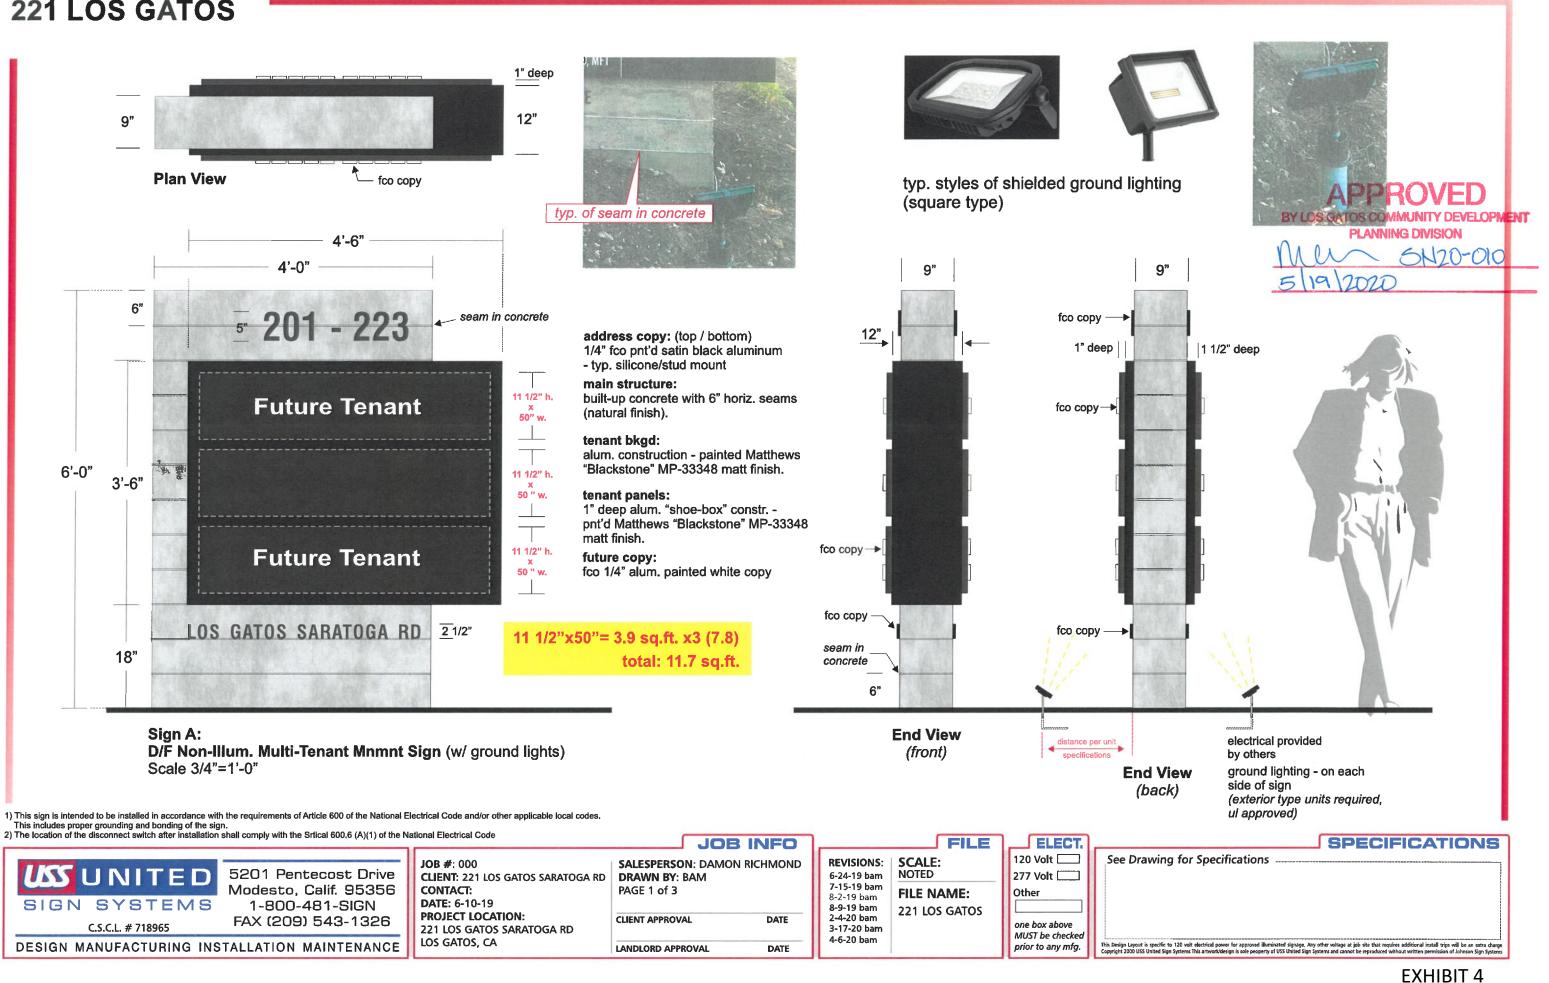

## 221 LOS GATOS

## 221 LOS GATOS

This sign is intended to be installed in accordance with the requirements of Article 600 of the National Electrical Code and/or other applicable local codes. This includes proper grounding and bonding of the sign.
 The location of the disconnect switch after installation shall comply with the Srtical 600.6 (A)(1) of the National Electrical Code