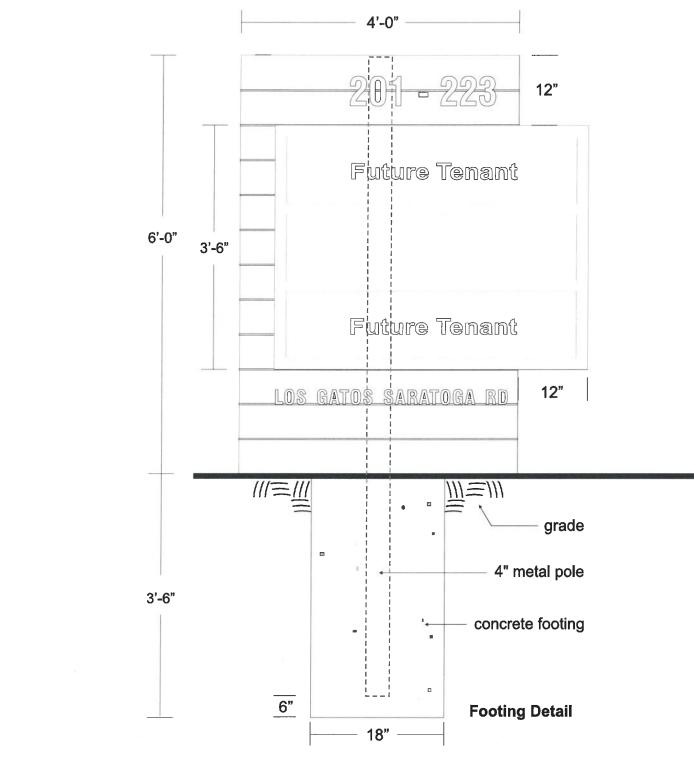

## 221 LOS GATOS

This sign is intended to be installed in accordance with the requirements of Article 600 of the National Electrical Code and/or other applicable local codes. This includes proper grounding and bonding of the sign.
 The location of the disconnect switch after installation shall comply with the Srtical 600.6 (A)(1) of the National Electrical Code