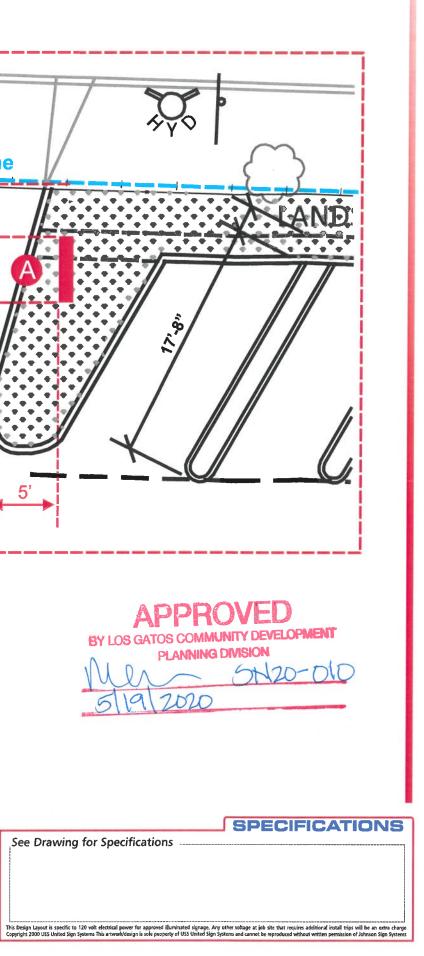

|                                                                                                                                                                                                                                                                                           |                                                                                                                         | Property Line                                                                                                                                        |
|-------------------------------------------------------------------------------------------------------------------------------------------------------------------------------------------------------------------------------------------------------------------------------------------|-------------------------------------------------------------------------------------------------------------------------|------------------------------------------------------------------------------------------------------------------------------------------------------|
|                                                                                                                                                                                                                                                                                           |                                                                                                                         | 4' setback                                                                                                                                           |
|                                                                                                                                                                                                                                                                                           |                                                                                                                         | 5'                                                                                                                                                   |
| LOS_GATOS-SARATO<br>(STATE HIGHWA                                                                                                                                                                                                                                                         | GAROAD<br>Y 9)                                                                                                          |                                                                                                                                                      |
|                                                                                                                                                                                                                                                                                           |                                                                                                                         |                                                                                                                                                      |
| SEE ENLARGED PLAN<br>OF THIS AREA ON<br>SHEET A1.2                                                                                                                                                                                                                                        |                                                                                                                         | ALTRANS ROW<br>TOWN ROW                                                                                                                              |
| SITE PLAN                                                                                                                                                                                                                                                                                 |                                                                                                                         |                                                                                                                                                      |
| ) This sign is intended to be installed in accordance with the requirements of Article 600 of the National E<br>This includes proper grounding and bonding of the sign.<br>) The location of the disconnect switch after installation shall comply with the Srtical 600.6 (A)(1) of the N | lectrical Code and/or other applicable local codes. ational Electrical Code                                             |                                                                                                                                                      |
| UNITED 5201 Pentecost Drive<br>Modesto, Calif. 95356                                                                                                                                                                                                                                      | JOB #: 000<br>CLIENT: 221 LOS GATOS SARATOGA RD<br>CONTACT: SALESPERSON: DAMON RICHMOND<br>DRAWN BY: BAM<br>PAGE 3 of 3 | REVISIONS:       SCALE:       120 Volt       See Dr.         4-6-20 bam       NOTED       277 Volt          4-13-20 bam       FILE NAME:       Other |