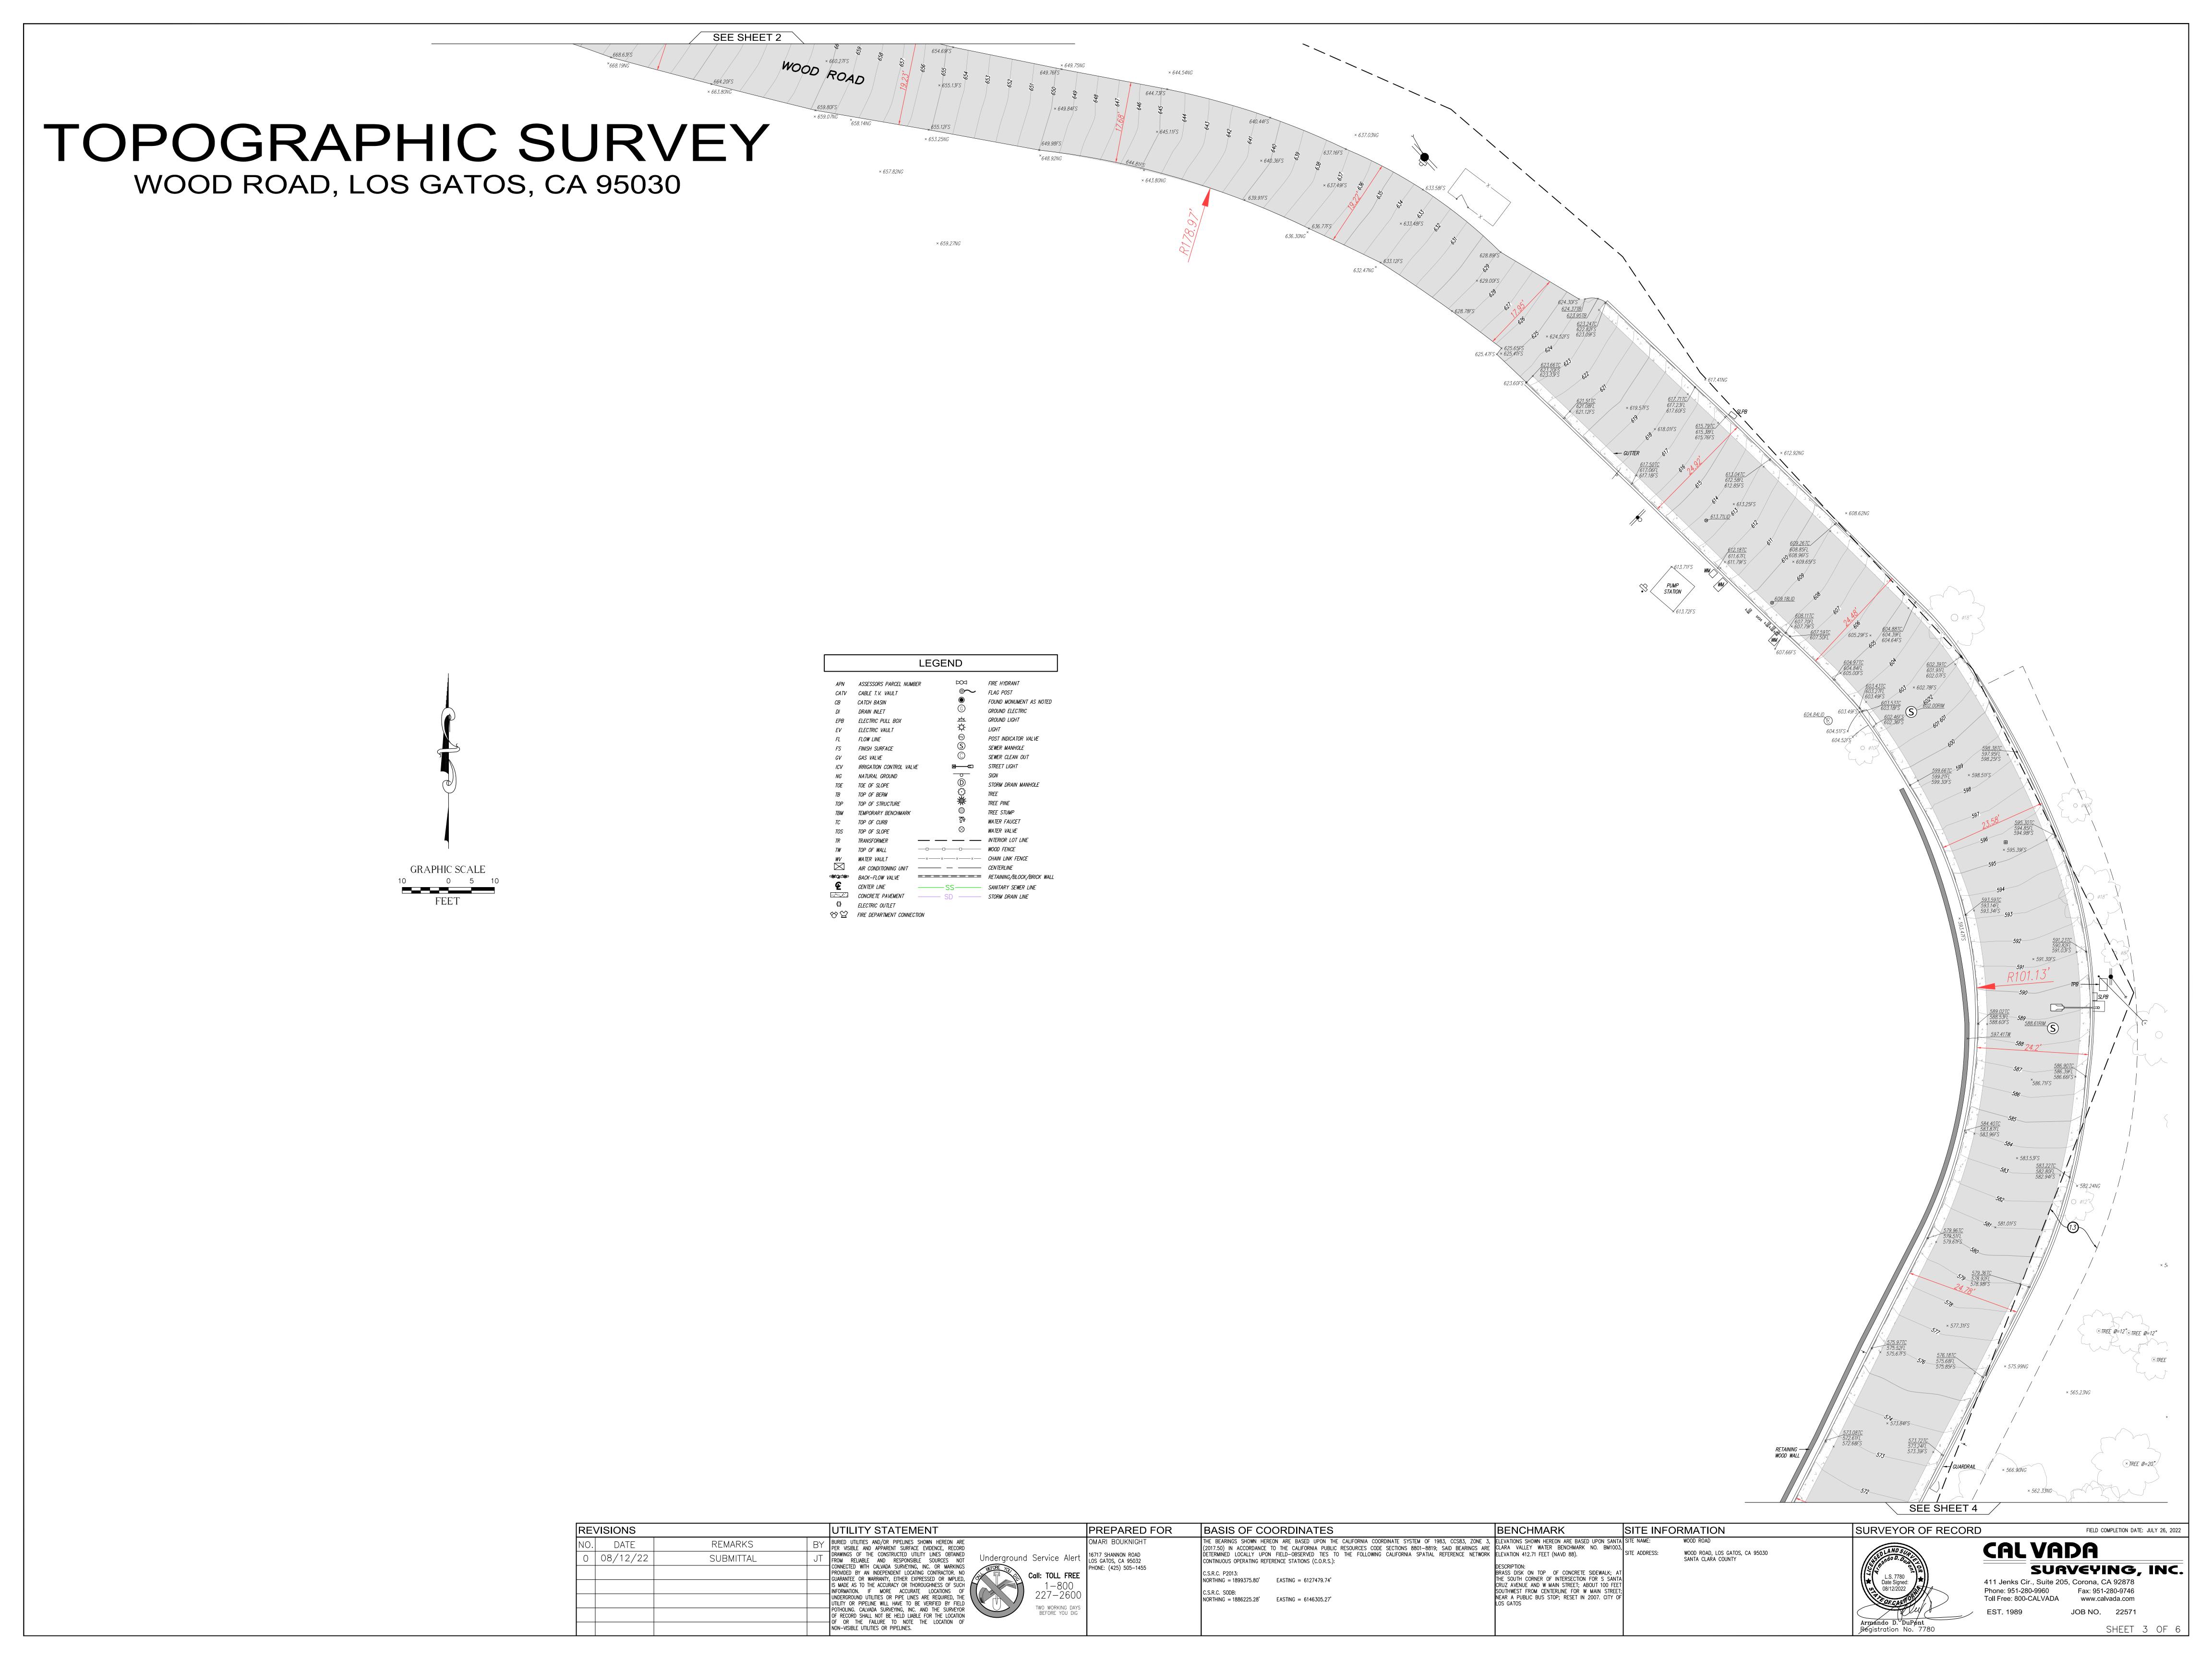

## TOPOGRAPHIC SURVEY WOOD ROAD, LOS GATOS, CA 95030 480.89NG × × 462.73NG <u>\$19.27RIM</u> 491.23RIM 481.3INV. NE'LY 481.4INV. E'LY 480.9INV. SW'LY × 476.92NG 459.73FS 460.06TC 459.57FL × 467.52NG LEGEND FIRE HYDRANT APN ASSESSORS PARCEL NUMBER FOUND MONUMENT AS NOTED GROUND ELECTRIC EPB ELECTRIC PULL BOX LIGHT POST INDICATOR VALVE SEWER MANHOLE SEWER CLEAN OUT STREET LIGHT IRRIGATION CONTROL VALVE SIGN NG NATURAL GROUND STORM DRAIN MANHOLE TOE TOE OF SLOPE TB TOP OF BERM TREE PINE TOP TOP OF STRUCTURE WATER FAUCET TC TOP OF CURB WATER VALVE — — INTERIOR LOT LINE GRAPHIC SCALE BACK-FLOW VALVE RETAINING/BLOCK/BRICK WALL CONCRETE PAVEMENT ———— STORM DRAIN LINE REVISIONS SURVEYOR OF RECORD UTILITY STATEMENT PREPARED FOR BASIS OF COORDINATES BENCHMARK SITE INFORMATION FIELD COMPLETION DATE: JULY 26, 2022 THE BEARINGS SHOWN HEREON ARE BASED UPON THE CALIFORNIA COORDINATE SYSTEM OF 1983, CCS83, ZONE 3, ELEVATIONS SHOWN HEREON ARE BASED UPON SANTA SITE NAME: BURIED UTILITIES AND/OR PIPELINES SHOWN HEREON ARE PER VISIBLE AND APPARENT SURFACE EVIDENCE, RECORD D. DATE REMARKS CAL VADA (2017.50) IN ACCORDANCE TO THE CALIFORNIA PUBLIC RESOURCES CODE SECTIONS 8801-8819; SAID BEARINGS ARE CLARA VALLEY WATER BENCHMARK NO. BM1003, DRAWINGS OF THE CONSTRUCTED UTILITY LINES OBTAINED FROM RELIABLE AND RESPONSIBLE SOURCES NOT CONNECTED WITH CALVADA SURVEYING, INC. OR MARKINGS Underground Service Alert 16717 SHANNON ROAD LOS GATOS, CA 95032 PHONE: (425) 505–1455 WOOD ROAD, LOS GATOS, CA 95030 DETERMINED LOCALLY UPON FIELD-OBSERVED TIES TO THE FOLLOWING CALIFORNIA SPATIAL REFERENCE NETWORK ELEVATION 412.71 FEET (NAVD 88). 08/12/22 SUBMITTAL SANTA CLARA COUNTY CONTINUOUS OPERATING REFERENCE STATIONS (C.O.R.S.): SURVEYING, INC. PHONE: (425) 505-1455 PROVIDED BY AN INDEPENDENT LOCATING CONTRACTOR. NO BRASS DISK ON TOP OF CONCRETE SIDEWALK; A GUARANTEE OR WARRANTY, EITHER EXPRESSED OR IMPLIED, IS MADE AS TO THE ACCURACY OR THOROUGHNESS OF SUCH INFORMATION. IF MORE ACCURATE LOCATIONS OF UNDERGROUND UTILITIES OR PIPE LINES ARE REQUIRED, THE UTILITY OR PIPELINE WILL HAVE TO BE VERIFIED BY FIELD THE SOUTH CORNER OF INTERSECTION FOR S SANTA NORTHING = 1899375.80' EASTING = 6127479.74' 411 Jenks Cir., Suite 205, Corona, CA 92878 CRUZ AVENUE AND W MAIN STREET; ABOUT 100 FEET SOUTHWEST FROM CENTERLINE FOR W MAIN STREET; Phone: 951-280-9960 Fax: 951-280-9746 NEAR A PUBLIC BUS STOP; RESET IN 2007. CITY OF Toll Free: 800-CALVADA www.calvada.com NORTHING = 1886225.28' EASTING = 6146305.27' UTILITY OR PIPELINE WILL HAVE TO BE VERIFIED BY FIELD POTHOLING. CALVADA SURVEYING, INC. AND THE SURVEYOR JOB NO. 22571 OF RECORD SHALL NOT BE HELD LIABLE FOR THE LOCATION OF OR THE FAILURE TO NOTE THE LOCATION OF NON-VISIBLE UTILITIES OR PIPELINES. SHEET 5 OF 6 Registration No. 7780