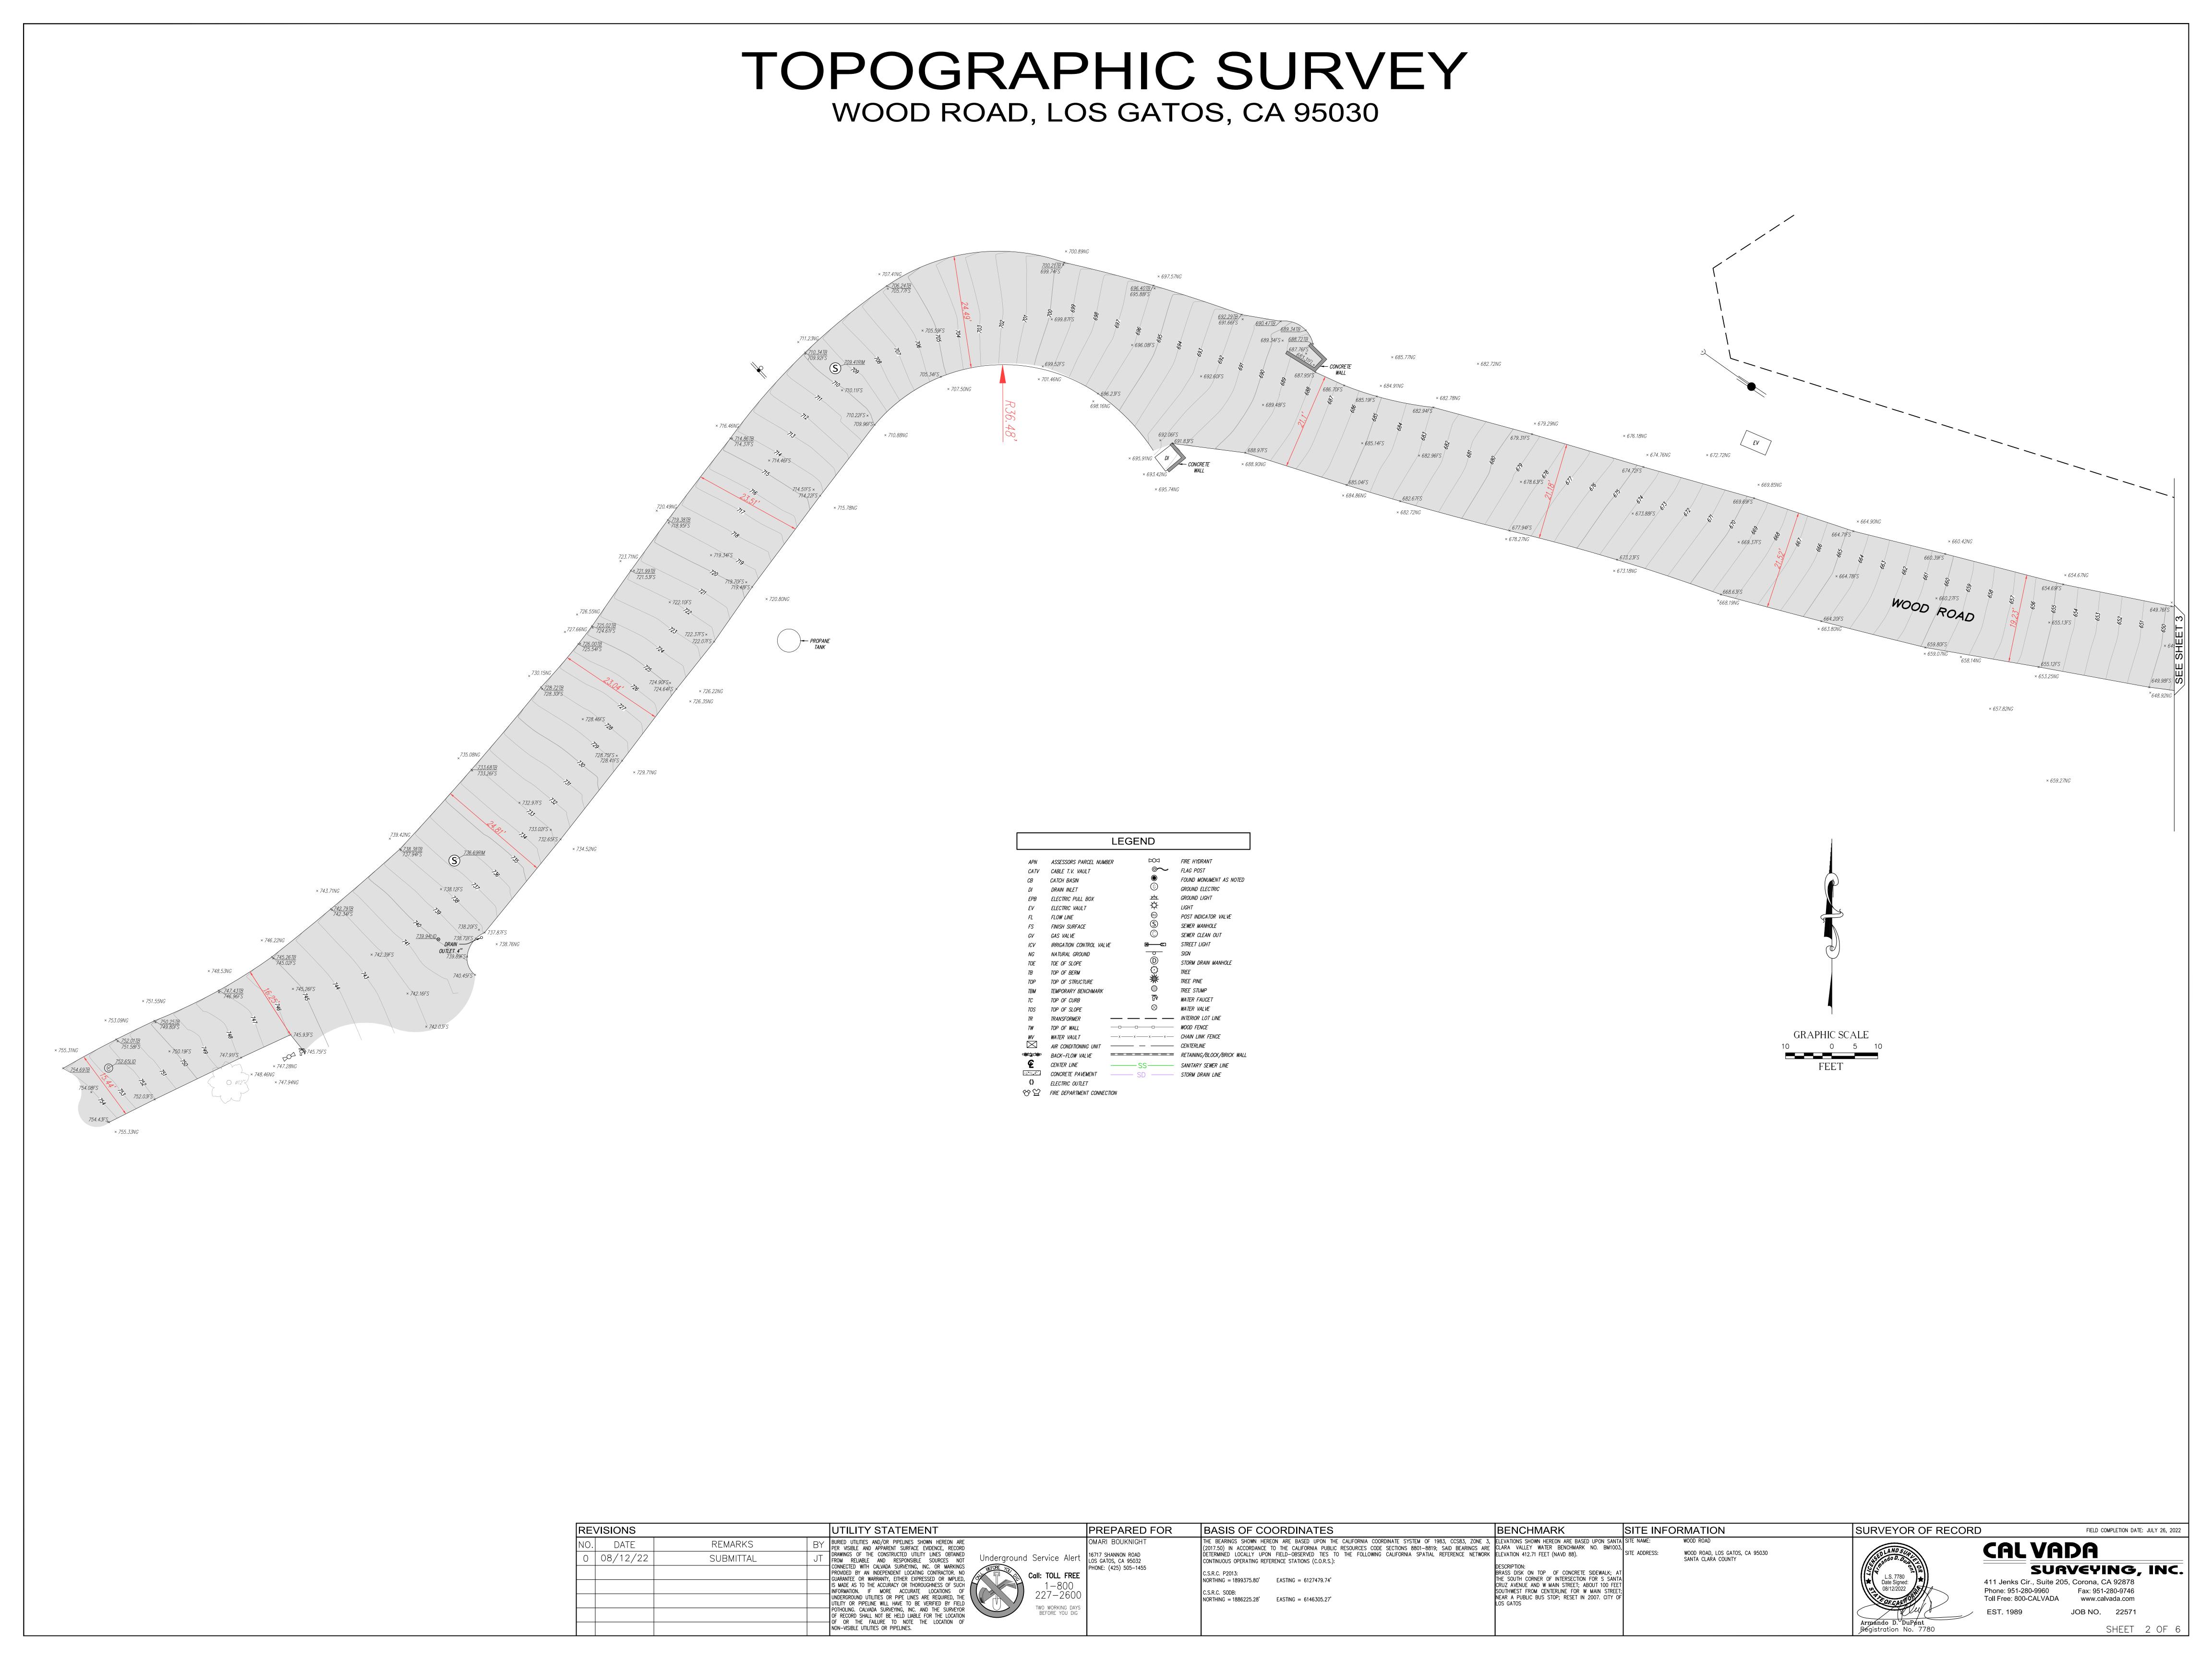

## TOPOGRAPHIC SURVEY WOOD ROAD, LOS GATOS, CA 95030 480.89NG × × 462.73NG <u>\$19.27RIM</u> 491.23RIM 481.3INV. NE'LY 481.4INV. E'LY 480.9INV. SW'LY × 476.92NG 459.73FS 460.06TC 459.57FL × 467.52NG LEGEND FIRE HYDRANT APN ASSESSORS PARCEL NUMBER FOUND MONUMENT AS NOTED GROUND ELECTRIC EPB ELECTRIC PULL BOX LIGHT POST INDICATOR VALVE SEWER MANHOLE SEWER CLEAN OUT STREET LIGHT IRRIGATION CONTROL VALVE SIGN NG NATURAL GROUND STORM DRAIN MANHOLE TOE TOE OF SLOPE TB TOP OF BERM TREE PINE TOP TOP OF STRUCTURE WATER FAUCET TC TOP OF CURB WATER VALVE — — INTERIOR LOT LINE GRAPHIC SCALE BACK-FLOW VALVE RETAINING/BLOCK/BRICK WALL CONCRETE PAVEMENT ———— STORM DRAIN LINE REVISIONS SURVEYOR OF RECORD UTILITY STATEMENT PREPARED FOR BASIS OF COORDINATES BENCHMARK SITE INFORMATION FIELD COMPLETION DATE: JULY 26, 2022 THE BEARINGS SHOWN HEREON ARE BASED UPON THE CALIFORNIA COORDINATE SYSTEM OF 1983, CCS83, ZONE 3, ELEVATIONS SHOWN HEREON ARE BASED UPON SANTA SITE NAME: BURIED UTILITIES AND/OR PIPELINES SHOWN HEREON ARE PER VISIBLE AND APPARENT SURFACE EVIDENCE, RECORD D. DATE REMARKS CAL VADA (2017.50) IN ACCORDANCE TO THE CALIFORNIA PUBLIC RESOURCES CODE SECTIONS 8801-8819; SAID BEARINGS ARE CLARA VALLEY WATER BENCHMARK NO. BM1003, DRAWINGS OF THE CONSTRUCTED UTILITY LINES OBTAINED FROM RELIABLE AND RESPONSIBLE SOURCES NOT CONNECTED WITH CALVADA SURVEYING, INC. OR MARKINGS Underground Service Alert 16717 SHANNON ROAD LOS GATOS, CA 95032 PHONE: (425) 505–1455 WOOD ROAD, LOS GATOS, CA 95030 DETERMINED LOCALLY UPON FIELD-OBSERVED TIES TO THE FOLLOWING CALIFORNIA SPATIAL REFERENCE NETWORK ELEVATION 412.71 FEET (NAVD 88). 08/12/22 SUBMITTAL SANTA CLARA COUNTY CONTINUOUS OPERATING REFERENCE STATIONS (C.O.R.S.): SURVEYING, INC. PHONE: (425) 505-1455 PROVIDED BY AN INDEPENDENT LOCATING CONTRACTOR. NO BRASS DISK ON TOP OF CONCRETE SIDEWALK; A GUARANTEE OR WARRANTY, EITHER EXPRESSED OR IMPLIED, IS MADE AS TO THE ACCURACY OR THOROUGHNESS OF SUCH INFORMATION. IF MORE ACCURATE LOCATIONS OF UNDERGROUND UTILITIES OR PIPE LINES ARE REQUIRED, THE UTILITY OR PIPELINE WILL HAVE TO BE VERIFIED BY FIELD THE SOUTH CORNER OF INTERSECTION FOR S SANTA NORTHING = 1899375.80' EASTING = 6127479.74' 411 Jenks Cir., Suite 205, Corona, CA 92878 CRUZ AVENUE AND W MAIN STREET; ABOUT 100 FEET SOUTHWEST FROM CENTERLINE FOR W MAIN STREET; Phone: 951-280-9960 Fax: 951-280-9746 NEAR A PUBLIC BUS STOP; RESET IN 2007. CITY OF Toll Free: 800-CALVADA www.calvada.com NORTHING = 1886225.28' EASTING = 6146305.27' UTILITY OR PIPELINE WILL HAVE TO BE VERIFIED BY FIELD POTHOLING. CALVADA SURVEYING, INC. AND THE SURVEYOR JOB NO. 22571 OF RECORD SHALL NOT BE HELD LIABLE FOR THE LOCATION OF OR THE FAILURE TO NOTE THE LOCATION OF NON-VISIBLE UTILITIES OR PIPELINES. SHEET 5 OF 6 Registration No. 7780