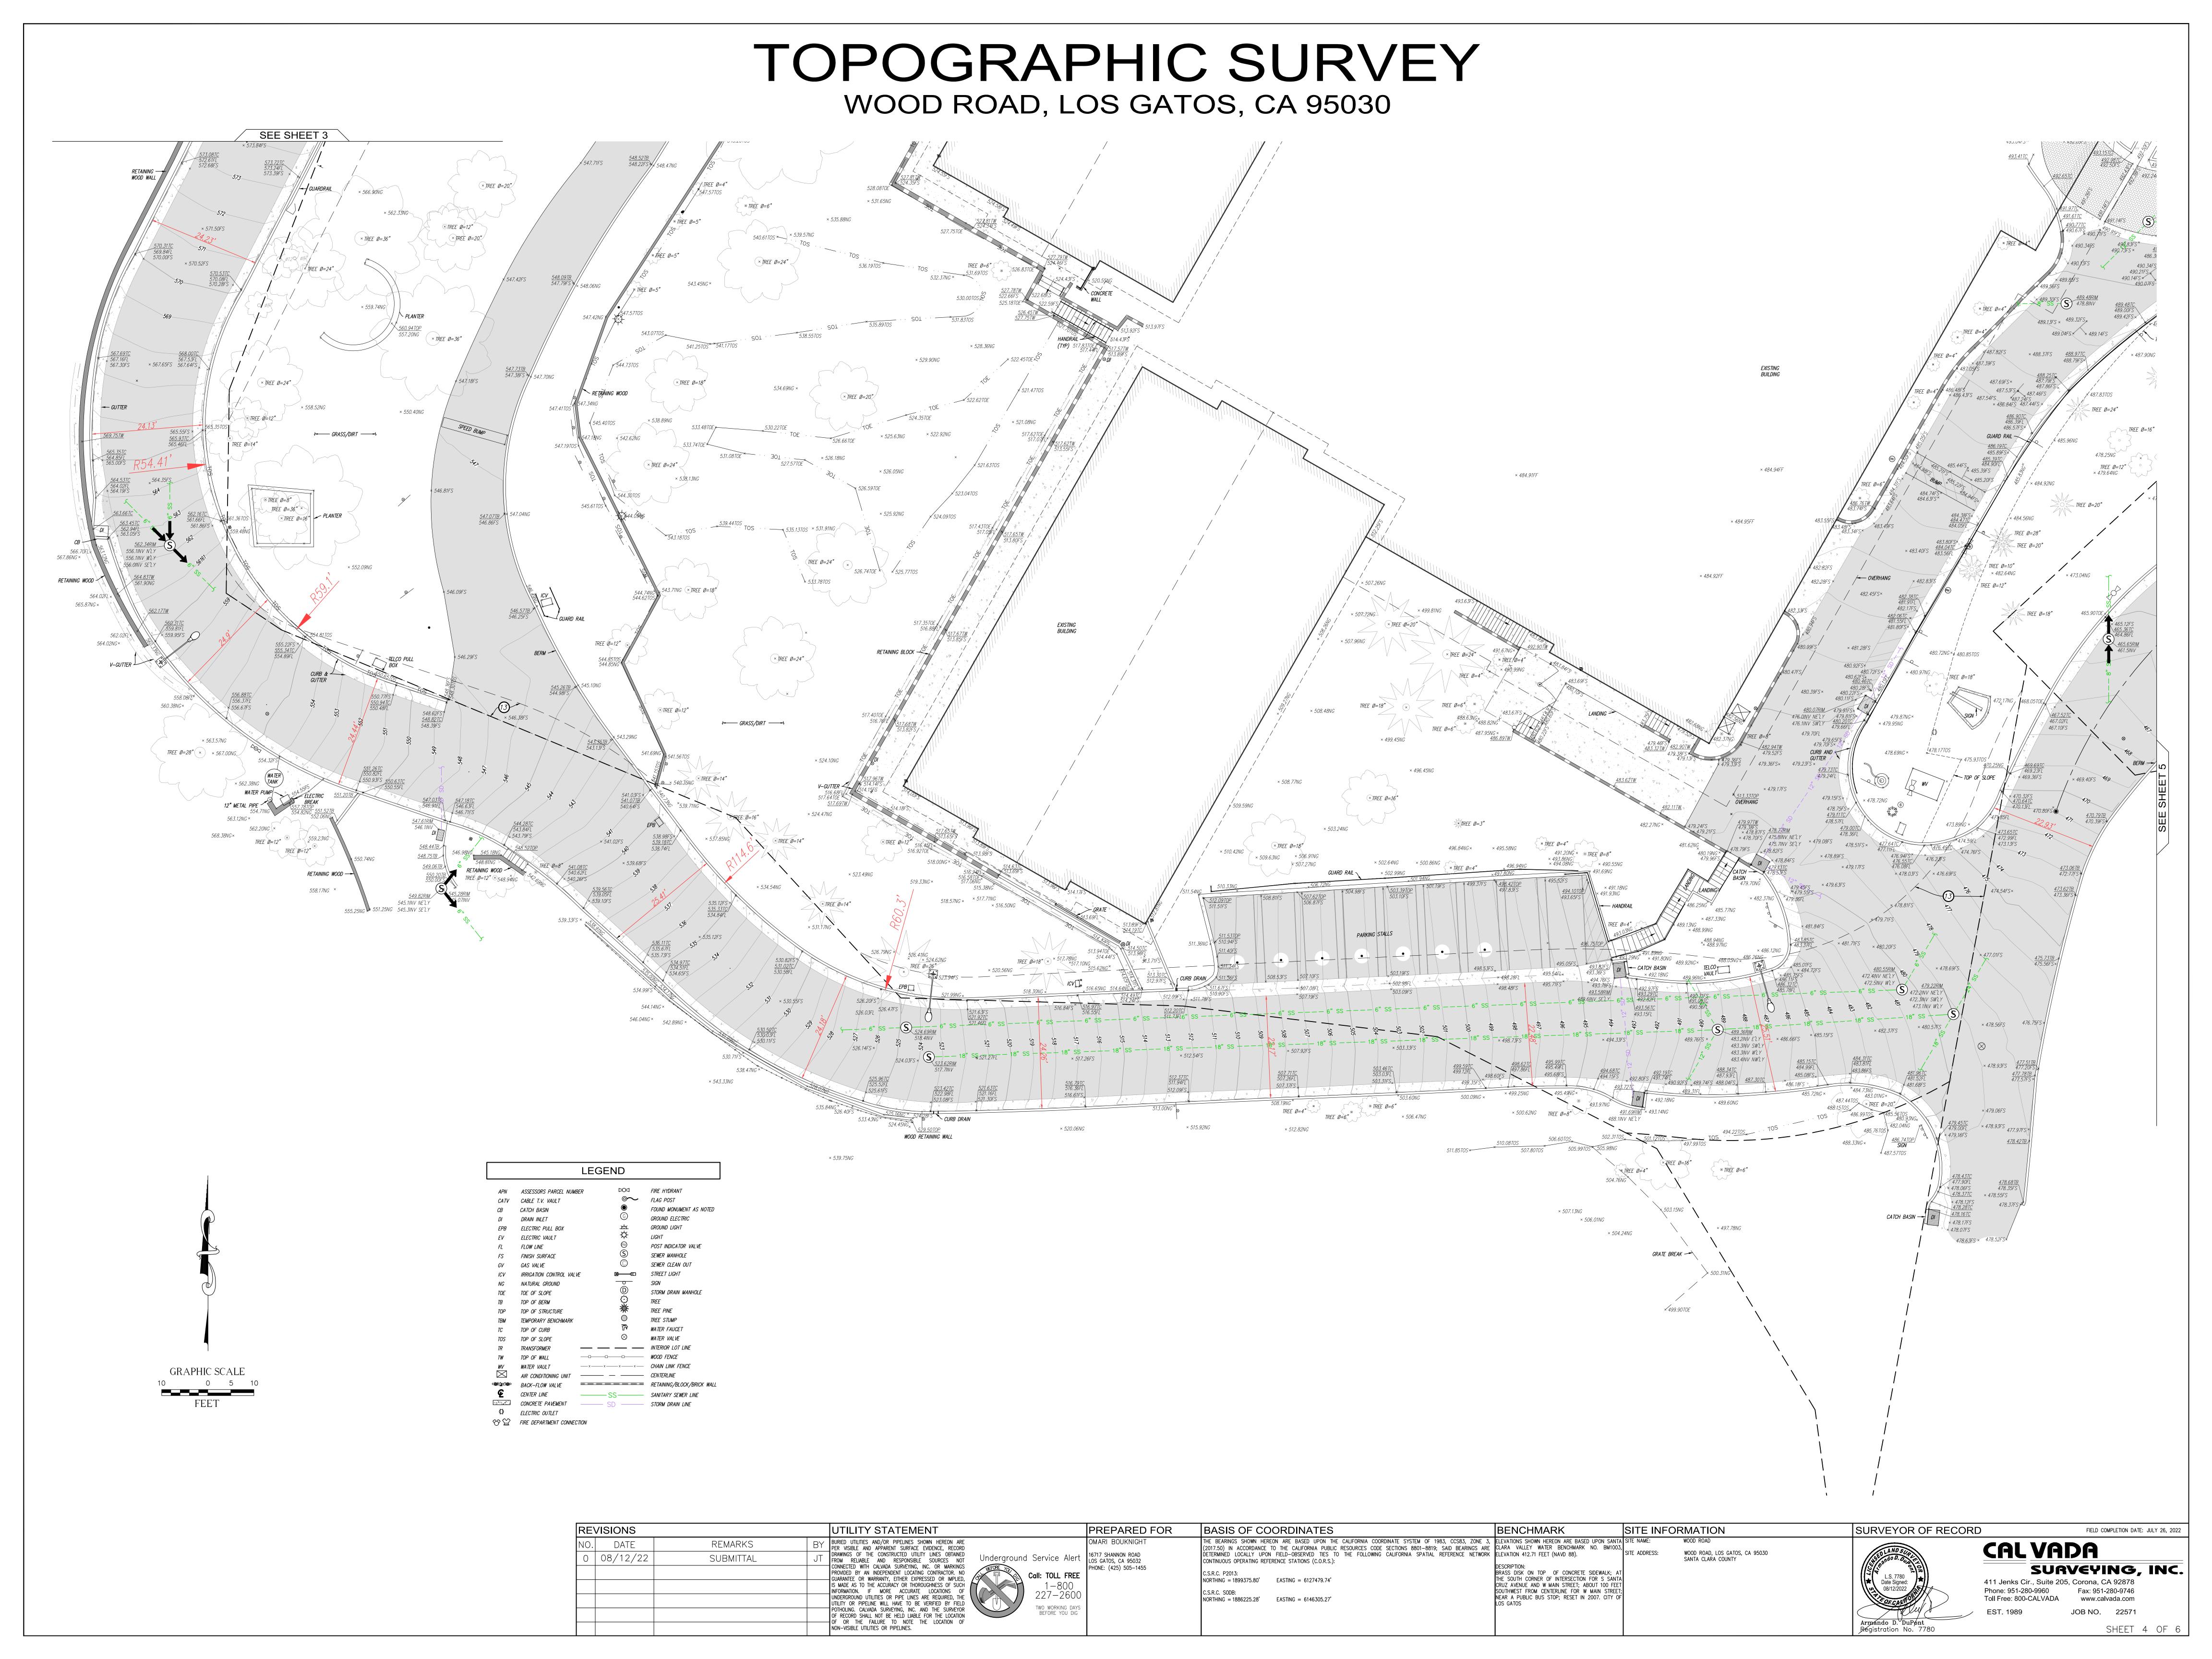

## TOPOGRAPHIC SURVEY WOOD ROAD, LOS GATOS, CA 95030 480.89NG × × 462.73NG <u>\$19.27RIM</u> 491.23RIM 481.3INV. NE'LY 481.4INV. E'LY 480.9INV. SW'LY × 476.92NG 459.73FS 460.06TC 459.57FL × 467.52NG LEGEND FIRE HYDRANT APN ASSESSORS PARCEL NUMBER FOUND MONUMENT AS NOTED GROUND ELECTRIC EPB ELECTRIC PULL BOX LIGHT POST INDICATOR VALVE SEWER MANHOLE SEWER CLEAN OUT STREET LIGHT IRRIGATION CONTROL VALVE SIGN NG NATURAL GROUND STORM DRAIN MANHOLE TOE TOE OF SLOPE TB TOP OF BERM TREE PINE TOP TOP OF STRUCTURE WATER FAUCET TC TOP OF CURB WATER VALVE — — INTERIOR LOT LINE GRAPHIC SCALE BACK-FLOW VALVE RETAINING/BLOCK/BRICK WALL CONCRETE PAVEMENT ———— STORM DRAIN LINE REVISIONS SURVEYOR OF RECORD UTILITY STATEMENT PREPARED FOR BASIS OF COORDINATES BENCHMARK SITE INFORMATION FIELD COMPLETION DATE: JULY 26, 2022 THE BEARINGS SHOWN HEREON ARE BASED UPON THE CALIFORNIA COORDINATE SYSTEM OF 1983, CCS83, ZONE 3, ELEVATIONS SHOWN HEREON ARE BASED UPON SANTA SITE NAME: BURIED UTILITIES AND/OR PIPELINES SHOWN HEREON ARE PER VISIBLE AND APPARENT SURFACE EVIDENCE, RECORD D. DATE REMARKS CAL VADA (2017.50) IN ACCORDANCE TO THE CALIFORNIA PUBLIC RESOURCES CODE SECTIONS 8801-8819; SAID BEARINGS ARE CLARA VALLEY WATER BENCHMARK NO. BM1003, DRAWINGS OF THE CONSTRUCTED UTILITY LINES OBTAINED FROM RELIABLE AND RESPONSIBLE SOURCES NOT CONNECTED WITH CALVADA SURVEYING, INC. OR MARKINGS Underground Service Alert 16717 SHANNON ROAD LOS GATOS, CA 95032 PHONE: (425) 505–1455 WOOD ROAD, LOS GATOS, CA 95030 DETERMINED LOCALLY UPON FIELD-OBSERVED TIES TO THE FOLLOWING CALIFORNIA SPATIAL REFERENCE NETWORK ELEVATION 412.71 FEET (NAVD 88). 08/12/22 SUBMITTAL SANTA CLARA COUNTY CONTINUOUS OPERATING REFERENCE STATIONS (C.O.R.S.): SURVEYING, INC. PHONE: (425) 505-1455 PROVIDED BY AN INDEPENDENT LOCATING CONTRACTOR. NO BRASS DISK ON TOP OF CONCRETE SIDEWALK; A GUARANTEE OR WARRANTY, EITHER EXPRESSED OR IMPLIED, IS MADE AS TO THE ACCURACY OR THOROUGHNESS OF SUCH INFORMATION. IF MORE ACCURATE LOCATIONS OF UNDERGROUND UTILITIES OR PIPE LINES ARE REQUIRED, THE UTILITY OR PIPELINE WILL HAVE TO BE VERIFIED BY FIELD THE SOUTH CORNER OF INTERSECTION FOR S SANTA NORTHING = 1899375.80' EASTING = 6127479.74' 411 Jenks Cir., Suite 205, Corona, CA 92878 CRUZ AVENUE AND W MAIN STREET; ABOUT 100 FEET SOUTHWEST FROM CENTERLINE FOR W MAIN STREET; Phone: 951-280-9960 Fax: 951-280-9746 NEAR A PUBLIC BUS STOP; RESET IN 2007. CITY OF Toll Free: 800-CALVADA www.calvada.com NORTHING = 1886225.28' EASTING = 6146305.27' UTILITY OR PIPELINE WILL HAVE TO BE VERIFIED BY FIELD POTHOLING. CALVADA SURVEYING, INC. AND THE SURVEYOR JOB NO. 22571 OF RECORD SHALL NOT BE HELD LIABLE FOR THE LOCATION OF OR THE FAILURE TO NOTE THE LOCATION OF NON-VISIBLE UTILITIES OR PIPELINES. SHEET 5 OF 6 Registration No. 7780