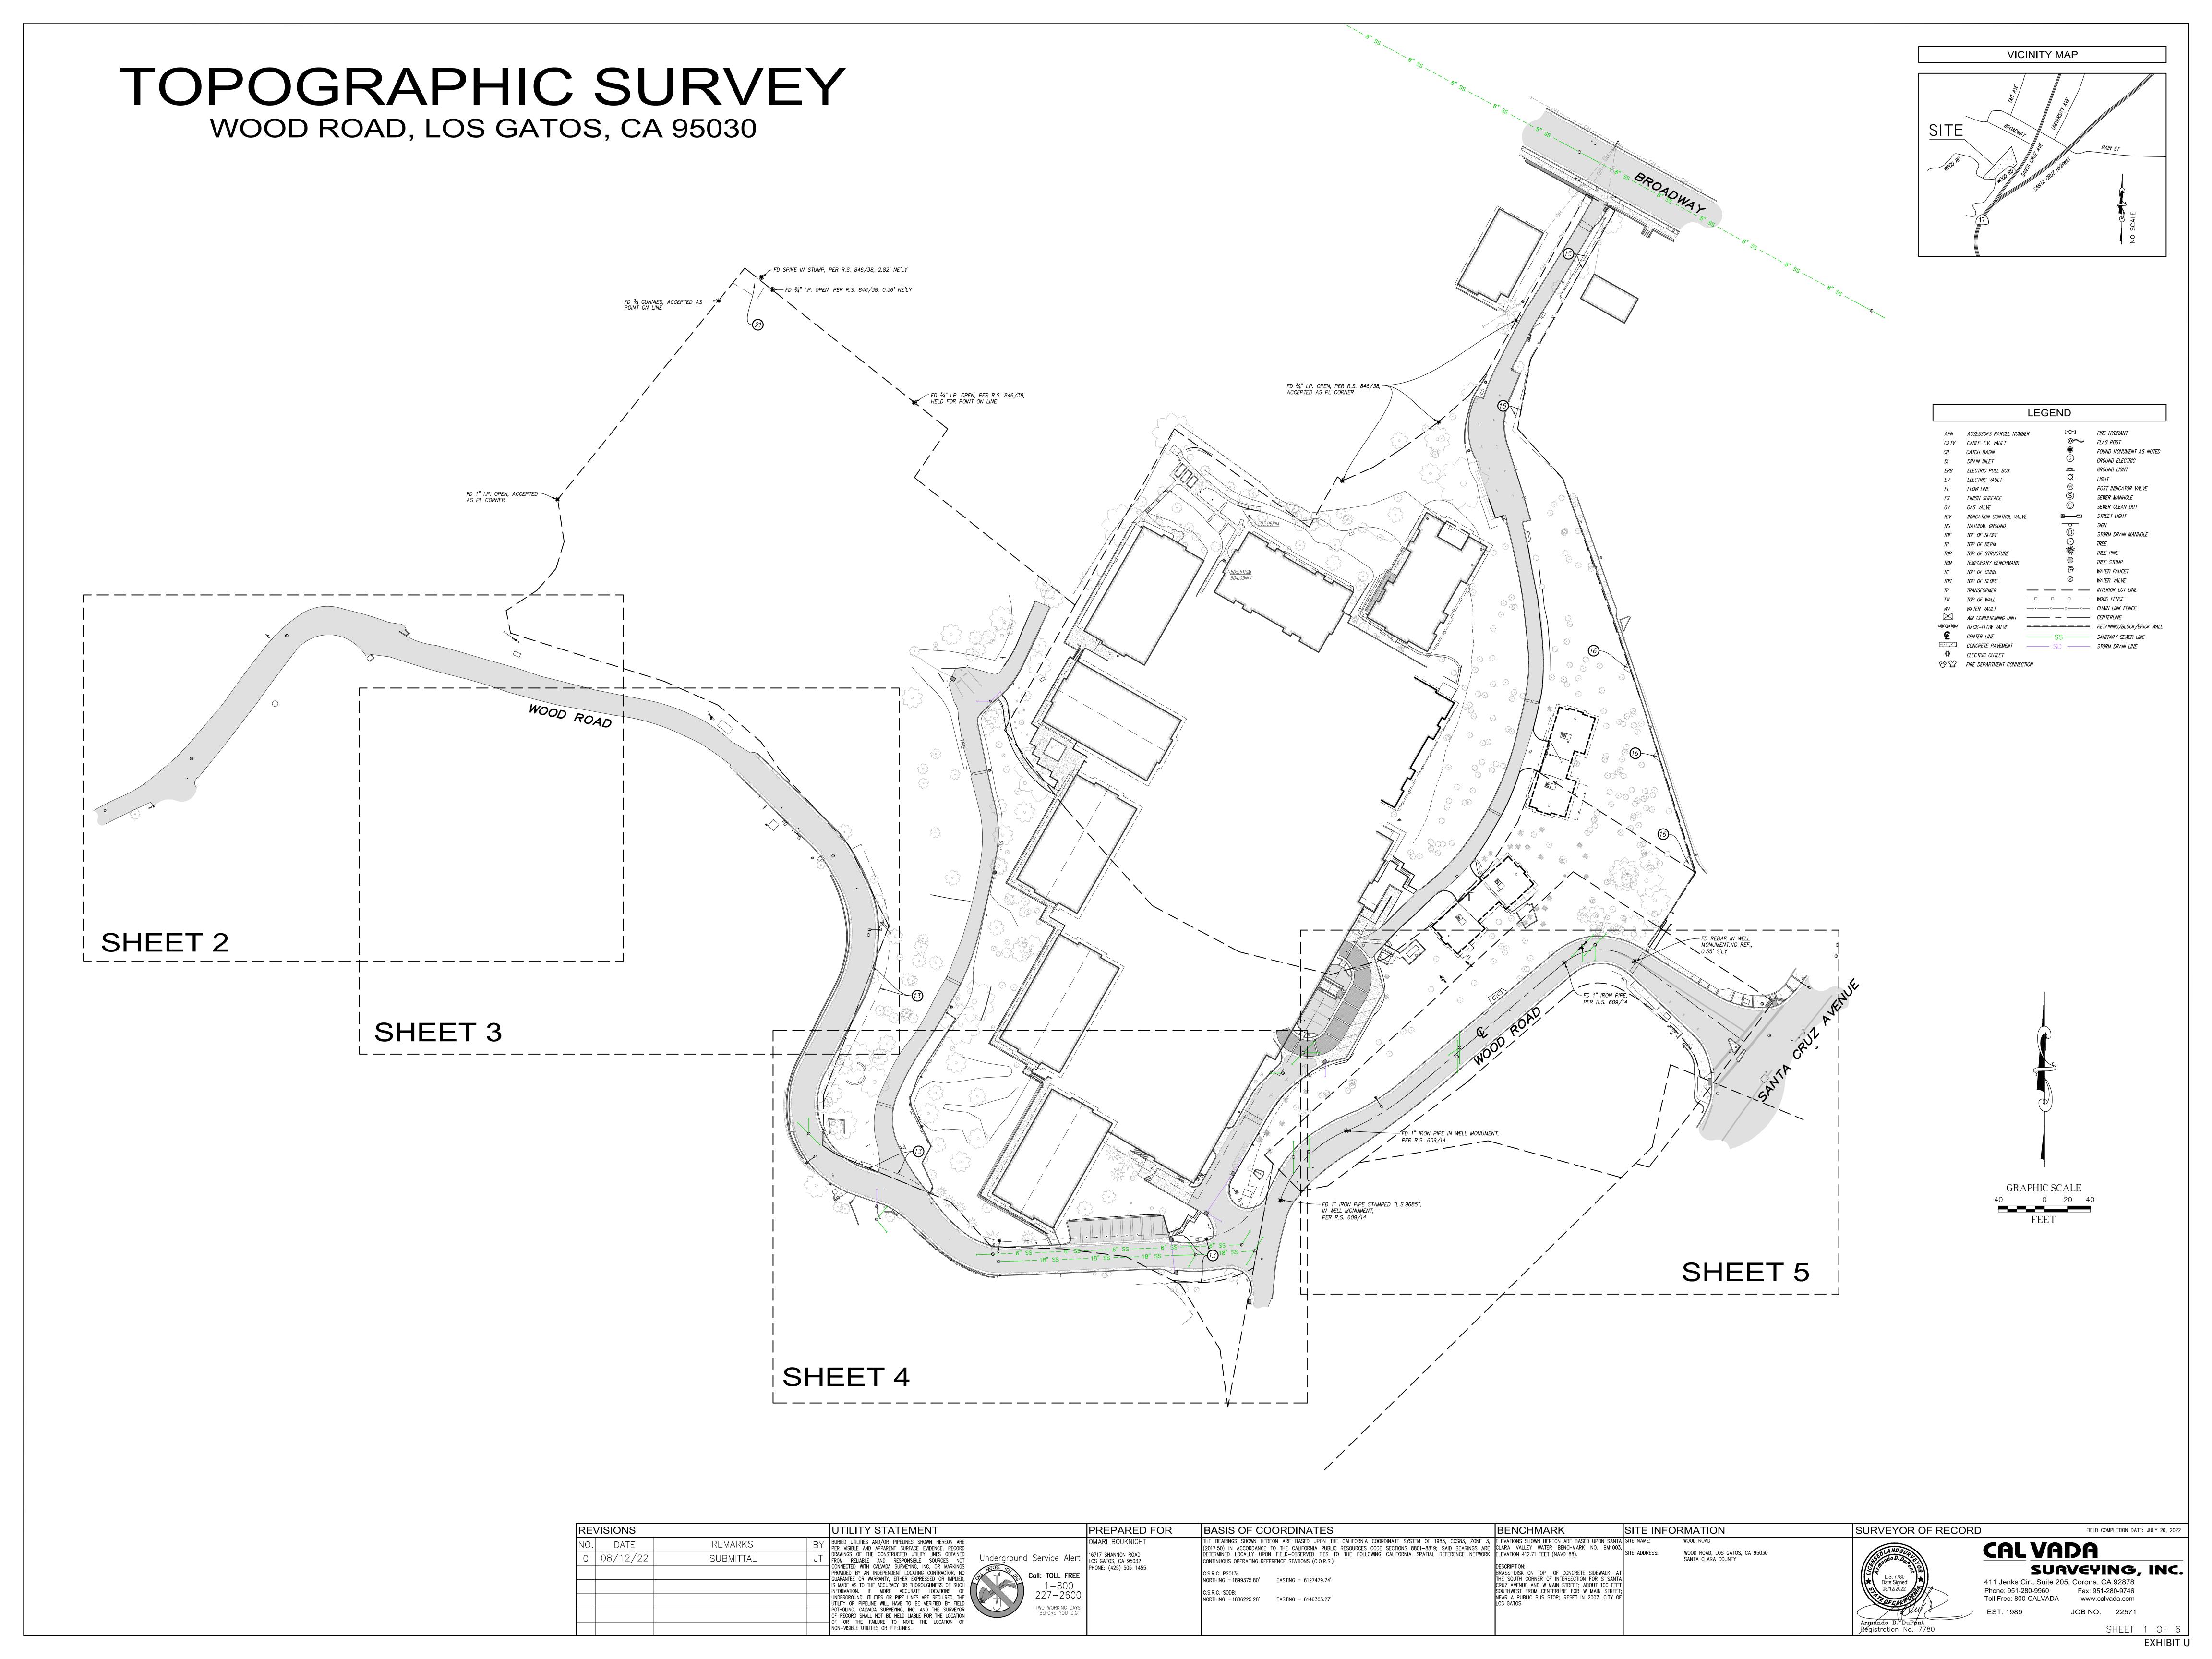

## TOPOGRAPHIC SURVEY WOOD ROAD, LOS GATOS, CA 95030 480.89NG × × 462.73NG <u>\$19.27RIM</u> 491.23RIM 481.3INV. NE'LY 481.4INV. E'LY 480.9INV. SW'LY × 476.92NG 459.73FS 460.06TC 459.57FL × 467.52NG LEGEND FIRE HYDRANT APN ASSESSORS PARCEL NUMBER FOUND MONUMENT AS NOTED GROUND ELECTRIC EPB ELECTRIC PULL BOX LIGHT POST INDICATOR VALVE SEWER MANHOLE SEWER CLEAN OUT STREET LIGHT IRRIGATION CONTROL VALVE SIGN NG NATURAL GROUND STORM DRAIN MANHOLE TOE TOE OF SLOPE TB TOP OF BERM TREE PINE TOP TOP OF STRUCTURE WATER FAUCET TC TOP OF CURB WATER VALVE — — INTERIOR LOT LINE GRAPHIC SCALE BACK-FLOW VALVE RETAINING/BLOCK/BRICK WALL CONCRETE PAVEMENT ———— STORM DRAIN LINE REVISIONS SURVEYOR OF RECORD UTILITY STATEMENT PREPARED FOR BASIS OF COORDINATES BENCHMARK SITE INFORMATION FIELD COMPLETION DATE: JULY 26, 2022 THE BEARINGS SHOWN HEREON ARE BASED UPON THE CALIFORNIA COORDINATE SYSTEM OF 1983, CCS83, ZONE 3, ELEVATIONS SHOWN HEREON ARE BASED UPON SANTA SITE NAME: BURIED UTILITIES AND/OR PIPELINES SHOWN HEREON ARE PER VISIBLE AND APPARENT SURFACE EVIDENCE, RECORD D. DATE REMARKS CAL VADA (2017.50) IN ACCORDANCE TO THE CALIFORNIA PUBLIC RESOURCES CODE SECTIONS 8801-8819; SAID BEARINGS ARE CLARA VALLEY WATER BENCHMARK NO. BM1003, DRAWINGS OF THE CONSTRUCTED UTILITY LINES OBTAINED FROM RELIABLE AND RESPONSIBLE SOURCES NOT CONNECTED WITH CALVADA SURVEYING, INC. OR MARKINGS Underground Service Alert 16717 SHANNON ROAD LOS GATOS, CA 95032 PHONE: (425) 505–1455 WOOD ROAD, LOS GATOS, CA 95030 DETERMINED LOCALLY UPON FIELD-OBSERVED TIES TO THE FOLLOWING CALIFORNIA SPATIAL REFERENCE NETWORK ELEVATION 412.71 FEET (NAVD 88). 08/12/22 SUBMITTAL SANTA CLARA COUNTY CONTINUOUS OPERATING REFERENCE STATIONS (C.O.R.S.): SURVEYING, INC. PHONE: (425) 505-1455 PROVIDED BY AN INDEPENDENT LOCATING CONTRACTOR. NO BRASS DISK ON TOP OF CONCRETE SIDEWALK; A GUARANTEE OR WARRANTY, EITHER EXPRESSED OR IMPLIED, IS MADE AS TO THE ACCURACY OR THOROUGHNESS OF SUCH INFORMATION. IF MORE ACCURATE LOCATIONS OF UNDERGROUND UTILITIES OR PIPE LINES ARE REQUIRED, THE UTILITY OR PIPELINE WILL HAVE TO BE VERIFIED BY FIELD THE SOUTH CORNER OF INTERSECTION FOR S SANTA NORTHING = 1899375.80' EASTING = 6127479.74' 411 Jenks Cir., Suite 205, Corona, CA 92878 CRUZ AVENUE AND W MAIN STREET; ABOUT 100 FEET SOUTHWEST FROM CENTERLINE FOR W MAIN STREET; Phone: 951-280-9960 Fax: 951-280-9746 NEAR A PUBLIC BUS STOP; RESET IN 2007. CITY OF Toll Free: 800-CALVADA www.calvada.com NORTHING = 1886225.28' EASTING = 6146305.27' UTILITY OR PIPELINE WILL HAVE TO BE VERIFIED BY FIELD POTHOLING. CALVADA SURVEYING, INC. AND THE SURVEYOR JOB NO. 22571 OF RECORD SHALL NOT BE HELD LIABLE FOR THE LOCATION OF OR THE FAILURE TO NOTE THE LOCATION OF NON-VISIBLE UTILITIES OR PIPELINES. SHEET 5 OF 6 Registration No. 7780