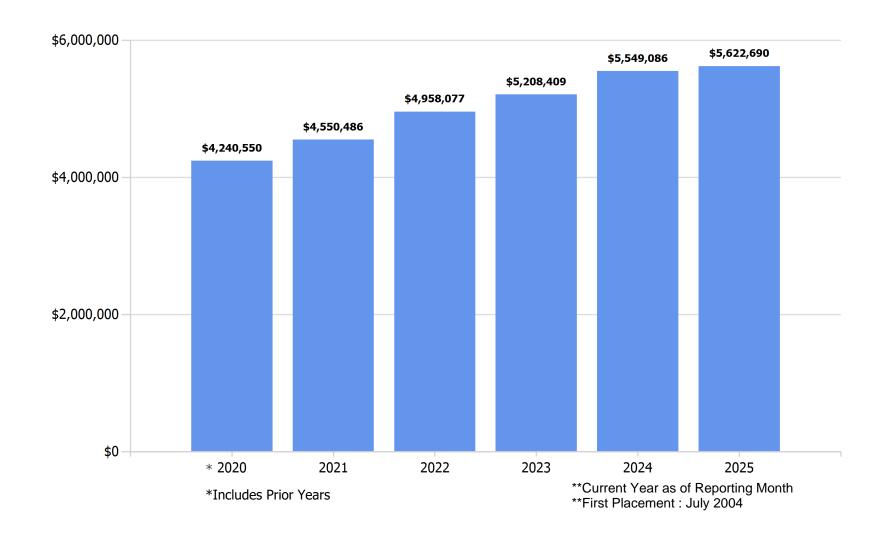

| Collection Disposition Summary - Contract to Date |               |
|---------------------------------------------------|---------------|
| Citations Assigned                                | 55,630        |
| Amount Assigned                                   | \$14,891,991  |
| Citations Adjusted                                | 21,713        |
| Amount Adjusted                                   | (\$3,332,239) |
| Citations Collected                               | 24,453        |
| Amount Collected                                  | \$5,622,690   |
| Citations Cancelled                               | 3,797         |
| Amount Cancelled                                  | \$900,793     |
| Citations Resolved                                | 28,250        |
| Amount Resolved                                   | \$6,523,483   |
| Dollar Resolution Rate                            | 66.2%         |

#### Delinquent Fees & Fines Cumulative Collections