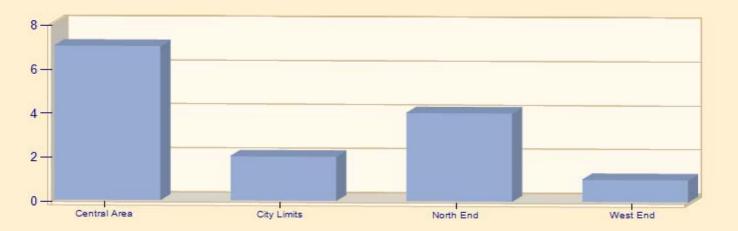

## Incident Type Count per Zone for Date Range

Start Date: 12/01/2024 | End Date: 12/31/2024

| ZONES       | INCIDENT TYPE                                              | COUNT |
|-------------|------------------------------------------------------------|-------|
| Central Are | a - Central Area                                           |       |
|             | 111 - Building fire                                        | 1     |
|             | 131 - Passenger vehicle fire                               | 1     |
|             | 322 - Motor vehicle accident with injuries                 | 4     |
|             | 412 - Gas leak (natural gas or LPG)                        | 1     |
|             | Total Incidents for Central Area - Central Area:           | 7     |
| City Limits | - LOS FRESNOS CITY LIMITS                                  |       |
|             | 322 - Motor vehicle accident with injuries                 | 1     |
|             | 411 - Gasoline or other flammable liquid spill             | 1     |
|             | Total Incidents for City Limits - LOS FRESNOS CITY LIMITS: | 2     |
| North End - | North End                                                  |       |
|             | 322 - Motor vehicle accident with injuries                 | 1     |
|             | 324 - Motor vehicle accident with no injuries.             | 1     |
|             | 444 - Power line down                                      | 1     |
|             | 631 - Authorized controlled burning                        | 1     |
|             | Total Incidents for North End - North End:                 | 4     |
| Vest End -  | West End                                                   |       |
|             | 151 - Outside rubbish, trash or waste fire                 | 1     |
|             | Total Incidents for West End - West End:                   | 1     |
|             | Total Count for all Zone:                                  | 14    |