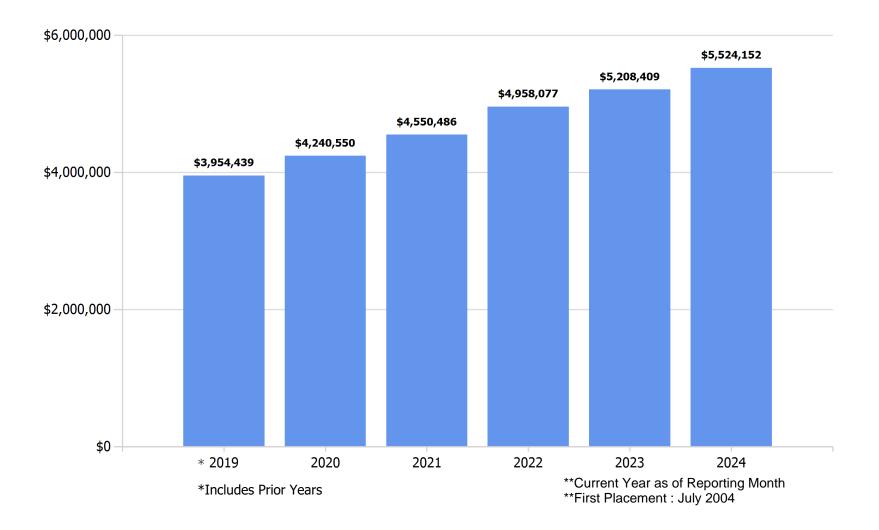

| Collection Disposition Summary - Contract to Date |               |
|---------------------------------------------------|---------------|
| Citations Assigned                                | 54,189        |
| Amount Assigned                                   | \$14,437,483  |
| Citations Adjusted                                | 21,519        |
| Amount Adjusted                                   | (\$3,316,661) |
| Citations Collected                               | 24,095        |
| Amount Collected                                  | \$5,524,152   |
| Citations Cancelled                               | 3,691         |
| Amount Cancelled                                  | \$873,566     |
| Citations Resolved                                | 27,786        |
| Amount Resolved                                   | \$6,397,718   |
| Dollar Resolution Rate                            | 67.3%         |

### Delinquent Fees & Fines Cumulative Collections