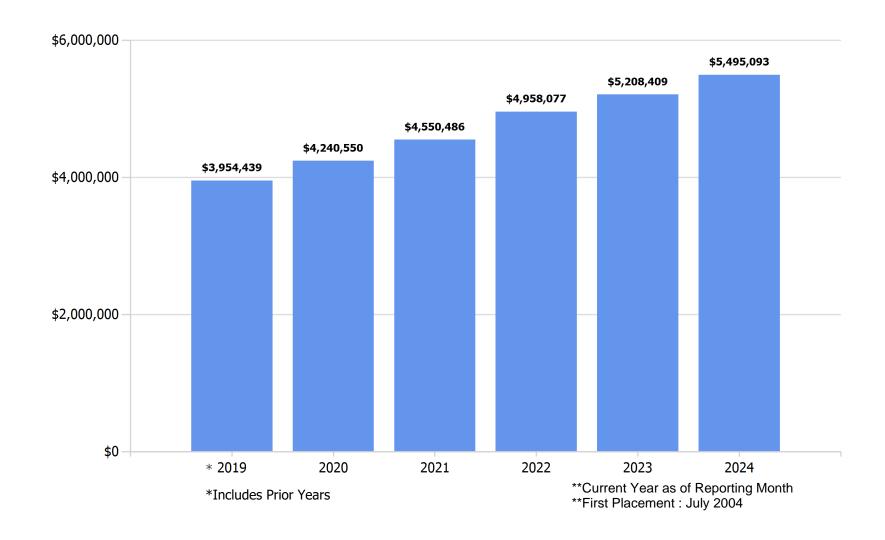

| Collection Disposition Summary - Contract to Date |               |
|---------------------------------------------------|---------------|
| Citations Assigned                                | 53,734        |
| Amount Assigned                                   | \$14,292,565  |
| Citations Adjusted                                | 21,464        |
| Amount Adjusted                                   | (\$3,312,283) |
| Citations Collected                               | 23,987        |
| Amount Collected                                  | \$5,495,093   |
| Citations Cancelled                               | 3,200         |
| Amount Cancelled                                  | \$742,499     |
| Citations Resolved                                | 27,187        |
| Amount Resolved                                   | \$6,237,592   |
| Dollar Resolution Rate                            | 66.8%         |