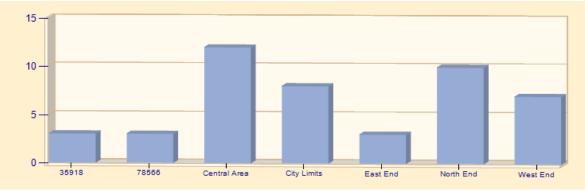

## Incident Type Count per Zone for Date Range

Start Date: 03/01/2025 | End Date: 03/31/2025

| ZONES               | INCIDENT TYPE                                              | COUNT |
|---------------------|------------------------------------------------------------|-------|
| 35918 - INDIAN LAKE |                                                            |       |
|                     | 322 - Motor vehicle accident with injuries                 | 2     |
|                     | 542 - Animal rescue                                        | 1     |
|                     | Total Incidents for 35918 - INDIAN LAKE:                   | 3     |
| 78566 - MU          | TUAL AID                                                   |       |
|                     | 111 - Building fire                                        | 3     |
|                     | Total Incidents for 78566 - MUTUAL AID:                    | 3     |
| Central Are         | ea - Central Area                                          | Ū     |
|                     | 118 - Trash or rubbish fire, contained                     | 1     |
|                     | 142 - Brush or brush-and-grass mixture fire                | 3     |
|                     | 143 - Grass fire                                           | 3     |
|                     | 322 - Motor vehicle accident with injuries                 | 2     |
|                     | 322 - Motor vehicle accident with injuries.                | 1     |
|                     | 715 - Local alarm system, malicious false alarm            | 1     |
|                     | 812 - Flood assessment                                     | 1     |
|                     | Total Incidents for Central Area - Central Area:           | 12    |
|                     |                                                            | 12    |
| City Limits         | - LOS FRESNOS CITY LIMITS                                  |       |
|                     | 111 - Building fire                                        | 1     |
|                     | 113 - Cooking fire, confined to container                  | 1     |
|                     | 140 - Natural vegetation fire, other                       | 1     |
|                     | 143 - Grass fire                                           | 1     |
|                     | 322 - Motor vehicle accident with injuries                 | 3     |
|                     | 745 - Alarm system activation, no fire - unintentional     | 1     |
|                     | Total Incidents for City Limits - LOS FRESNOS CITY LIMITS: | 8     |
| East End -          | East End                                                   |       |
|                     | 322 - Motor vehicle accident with injuries                 | 3     |
|                     | Total Incidents for East End - East End:                   | 3     |
| North End           | North End                                                  |       |
|                     | 118 - Trash or rubbish fire, contained                     | 1     |
|                     | 122 - Fire in motor home, camper, recreational vehicle     | 1     |
|                     | 142 - Brush or brush-and-grass mixture fire                | 2     |
|                     | 151 - Outside rubbish, trash or waste fire                 | 1     |
|                     | 360 - Water & ice-related rescue, other                    | 1     |
|                     | 444 - Power line down                                      | 1     |
|                     | 542 - Animal rescue                                        | 1     |
|                     | 631 - Authorized controlled burning                        | 1     |
|                     | 812 - Flood assessment                                     | 1     |
|                     | Total Incidents for North End - North End:                 | 10    |
| West End -          |                                                            | 10    |
|                     |                                                            | 1     |
|                     | 131 - Passenger vehicle fire                               |       |
|                     | 142 - Brush or brush-and-grass mixture fire                | 1     |
|                     | 143 - Grass fire                                           | 1     |
|                     | 322 - Motor vehicle accident with injuries                 | 1     |
|                     | 324 - Motor vehicle accident with no injuries.             | 3     |
|                     | Total Incidents for West End - West End:                   | 7     |
|                     | Total Count for all Zone:                                  | 46    |
|                     |                                                            |       |