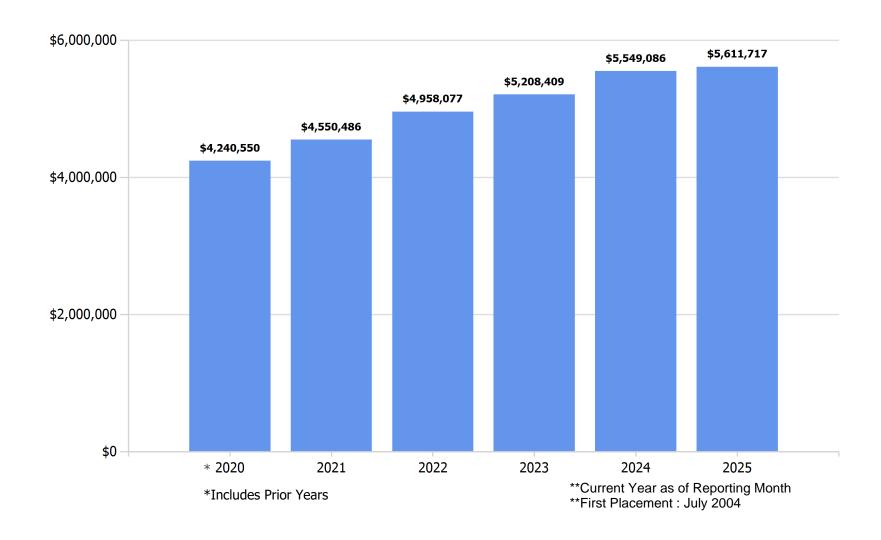

| Collection Disposition Summary - Contract to Date |               |
|---------------------------------------------------|---------------|
| Citations Assigned                                | 55,321        |
| Amount Assigned                                   | \$14,794,450  |
| Citations Adjusted                                | 21,690        |
| Amount Adjusted                                   | (\$3,330,191) |
| Citations Collected                               | 24,412        |
| Amount Collected                                  | \$5,611,717   |
| Citations Cancelled                               | 3,785         |
| Amount Cancelled                                  | \$897,569     |
| Citations Resolved                                | 28,197        |
| Amount Resolved                                   | \$6,509,286   |
| Dollar Resolution Rate                            | 66.5%         |

#### Delinquent Fees & Fines Cumulative Collections