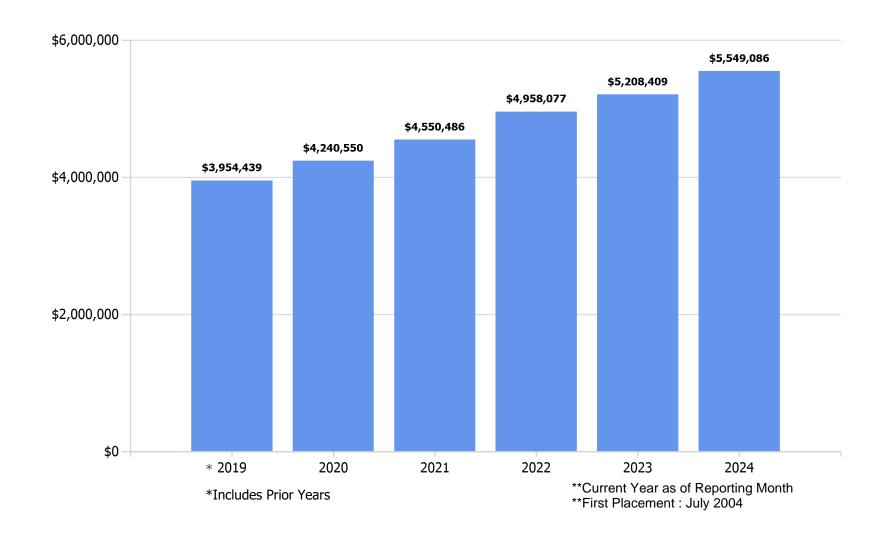

| Collection Disposition Summary - Contract to Date |               |
|---------------------------------------------------|---------------|
| Citations Assigned                                | 54,449        |
| Amount Assigned                                   | \$14,519,128  |
| Citations Adjusted                                | 21,580        |
| Amount Adjusted                                   | (\$3,320,575) |
| Citations Collected                               | 24,181        |
| Amount Collected                                  | \$5,549,086   |
| Citations Cancelled                               | 3,730         |
| Amount Cancelled                                  | \$882,917     |
| Citations Resolved                                | 27,911        |
| Amount Resolved                                   | \$6,432,004   |
| Dollar Resolution Rate                            | 67.2%         |