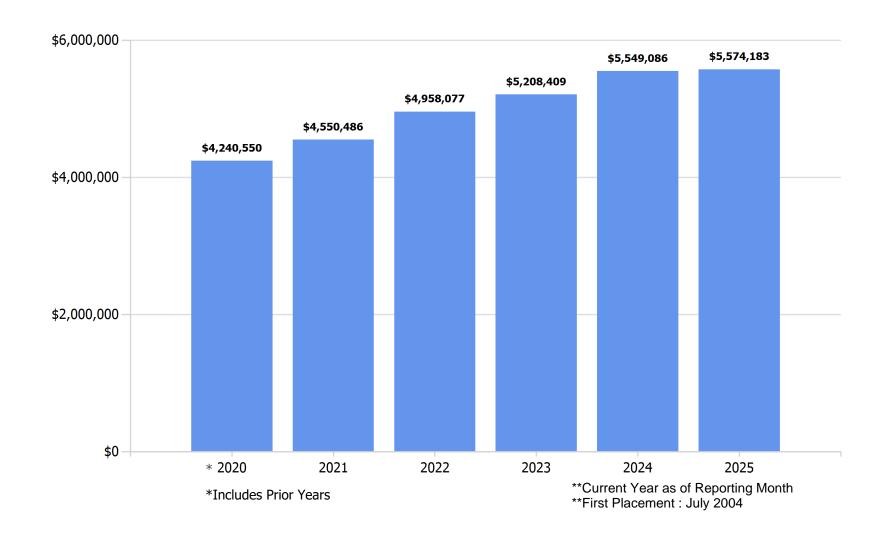

| Collection Disposition Summary - Contract to Date |               |
|---------------------------------------------------|---------------|
| Citations Assigned                                | 54,816        |
| Amount Assigned                                   | \$14,636,691  |
| Citations Adjusted                                | 21,623        |
| Amount Adjusted                                   | (\$3,324,240) |
| Citations Collected                               | 24,275        |
| Amount Collected                                  | \$5,574,183   |
| Citations Cancelled                               | 3,765         |
| Amount Cancelled                                  | \$892,207     |
| Citations Resolved                                | 28,040        |
| Amount Resolved                                   | \$6,466,390   |
| Dollar Resolution Rate                            | 66.9%         |

#### Delinquent Fees & Fines Cumulative Collections