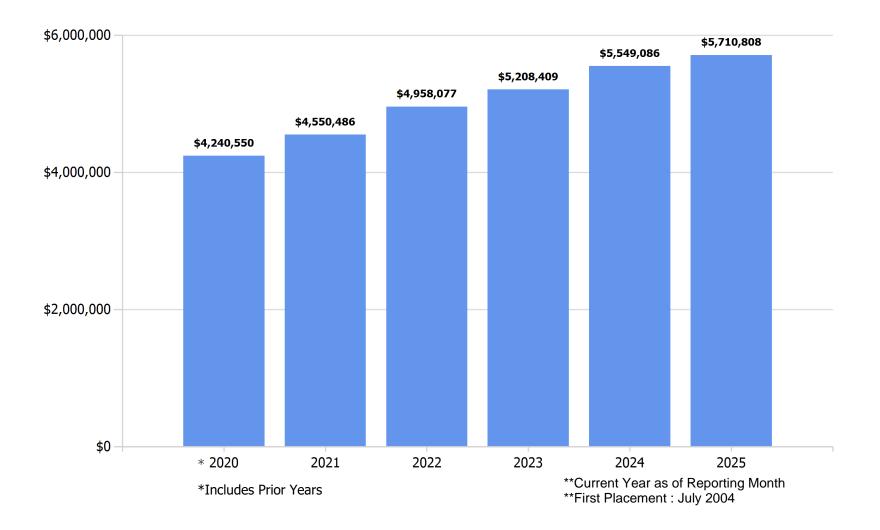

| Collection Disposition Summary - Contract to Date |               |
|---------------------------------------------------|---------------|
| Citations Assigned                                | 56,046        |
| Amount Assigned                                   | \$15,023,819  |
| Citations Adjusted                                | 21,821        |
| Amount Adjusted                                   | (\$3,344,222) |
| Citations Collected                               | 24,766        |
| Amount Collected                                  | \$5,710,808   |
| Citations Cancelled                               | 3,855         |
| Amount Cancelled                                  | \$916,496     |
| Citations Resolved                                | 28,621        |
| Amount Resolved                                   | \$6,627,304   |
| Dollar Resolution Rate                            | 66.4%         |

## Delinquent Fees & Fines Cumulative Collections