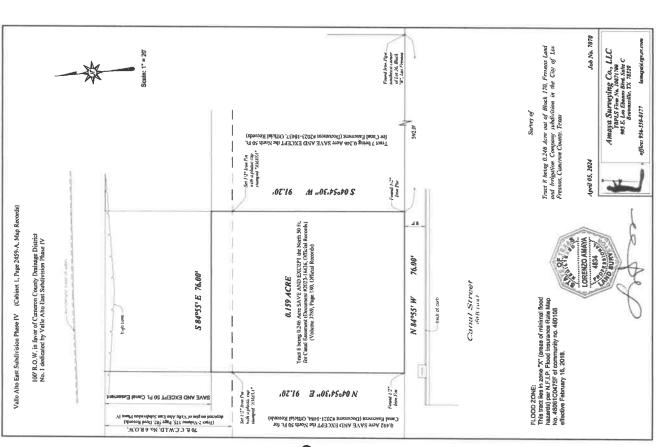

## To whom it may concern:

As you are aware, the community of Los Fresnos is continuously growing and development of commercial and residential opportunities is fundamental to the city's economic improvement; for this, I respectfully address you to request authorization to initiate the construction of a duplex building in a R1A zone; on 00 W Canal St. Los Fresnos, TX 78566 lot# 88977.

jen

January 15, 2025

TO: PROPERTY OWNERS

FROM: CITY OF LOS FRESNOS

SUBJECT: PUBLIC HEARING FOR A CONDITIONAL USE PERMIT TO

ALLOW A DUPLEX TO LOCATE AT 512 CANAL STREET -

LOT#88977 (RIGHT ACROSS FROM LOPEZ-RIGGINS

ELEMENTARY).

The Los Fresnos Planning and Zoning Commission will hold a public hearing at City Hall, 520 E Ocean Blvd., Los Fresnos, TX 78566, to receive comments from residents concerning the application for conditional use permit to allow a duplex to locate at 512 Canal Street - Lot # 88977 (right across from Lopez-Riggins Elementary), zoned Single Family District.