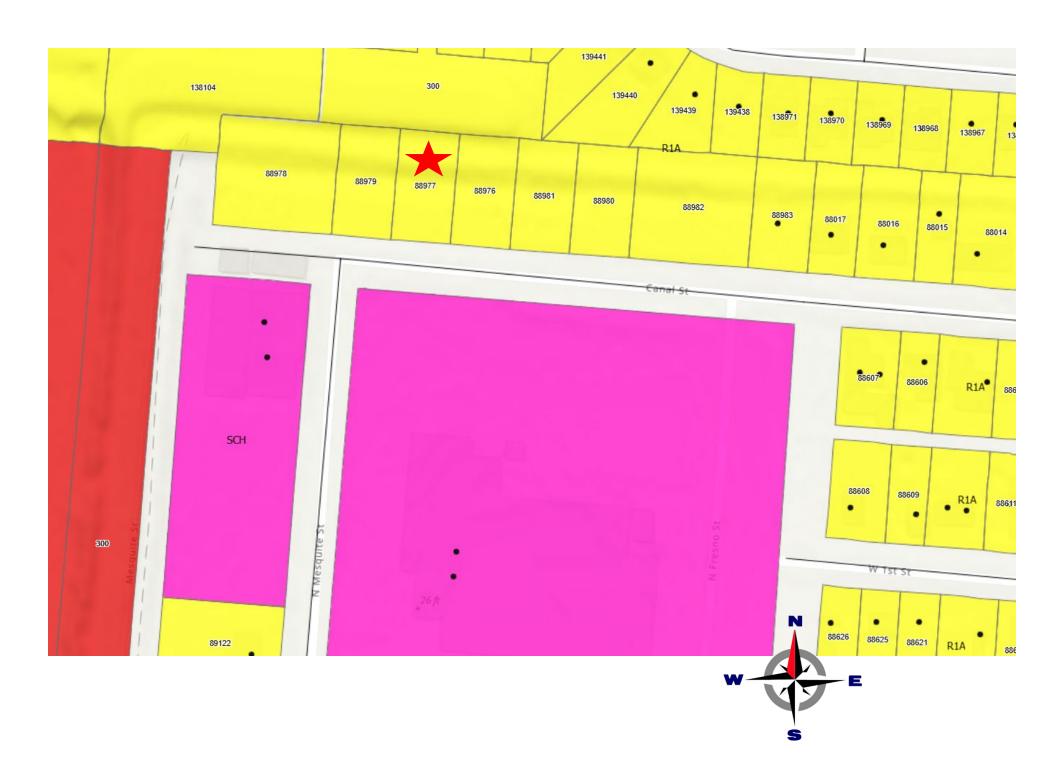

## To whom it may concern:

As you are aware, the community of Los Fresnos is continuously growing and development of commercial and residential opportunities is fundamental to the city's economic improvement; for this, I respectfully address you to request authorization to initiate the construction of a duplex building in a R1A zone; on 00 W Canal St. Los Fresnos, TX 78566 lot# 88977.

jen

January 15, 2025

TO: PROPERTY OWNERS

FROM: CITY OF LOS FRESNOS

SUBJECT: PUBLIC HEARING FOR A CONDITIONAL USE PERMIT TO

ALLOW A DUPLEX TO LOCATE AT 512 CANAL STREET -

LOT#88977 (RIGHT ACROSS FROM LOPEZ-RIGGINS

ELEMENTARY).

The Los Fresnos Planning and Zoning Commission will hold a public hearing at City Hall, 520 E Ocean Blvd., Los Fresnos, TX 78566, to receive comments from residents concerning the application for conditional use permit to allow a duplex to locate at 512 Canal Street - Lot # 88977 (right across from Lopez-Riggins Elementary), zoned Single Family District.