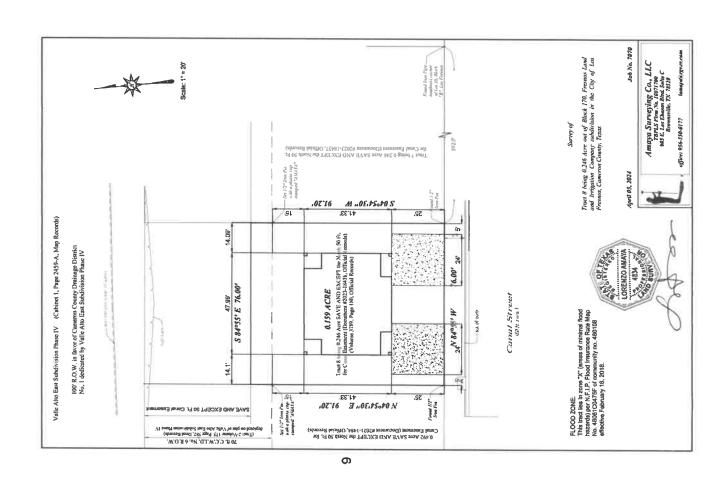

## To whom it may concern:

As you are aware, the community of Los Fresnos is continuously growing and development of commercial and residential opportunities is fundamental to the city's economic improvement; for this, I respectfully address you to request authorization to initiate the construction of a duplex building in a R1A zone; on 00 W Canal St. Los Fresnos, TX 78566 lot# 88977.

jen

January 15, 2025

TO: PROPERTY OWNERS

FROM: CITY OF LOS FRESNOS

SUBJECT: PUBLIC HEARING FOR A CONDITIONAL USE PERMIT TO

ALLOW A DUPLEX TO LOCATE AT 512 CANAL STREET -

LOT#88977 (RIGHT ACROSS FROM LOPEZ-RIGGINS

ELEMENTARY).

The Los Fresnos Planning and Zoning Commission will hold a public hearing at City Hall, 520 E Ocean Blvd., Los Fresnos, TX 78566, to receive comments from residents concerning the application for conditional use permit to allow a duplex to locate at 512 Canal Street - Lot # 88977 (right across from Lopez-Riggins Elementary), zoned Single Family District.