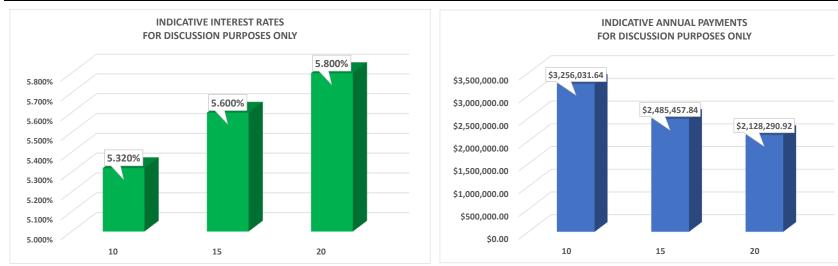

| Years | Interest Rate | Semi-Annual Payment | Annual Payments | Total Principal and Interest | <b>Excess Cash Flow Per Year</b> |
|-------|---------------|---------------------|-----------------|------------------------------|----------------------------------|
| 10    | 5.320%        | \$1,628,015.82      | \$3,256,031.64  | \$32,560,316.40              |                                  |
| 15    | 5.600%        | \$1,242,728.92      | \$2,485,457.84  | \$37,281,867.60              | \$770,573.80                     |
| 20    | 5.800%        | \$1,064,145.46      | \$2,128,290.92  | \$42,565,818.40              | \$1,127,740.72                   |