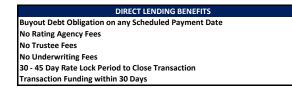

| Years | Interest Rate | Semi-Annual Payment | Annual Payments | Total Principal and Interest | <b>Excess Cash Flow Per Year</b> |
|-------|---------------|---------------------|-----------------|------------------------------|----------------------------------|
| 10    | 5.320%        | \$1,628,015.82      | \$3,256,031.64  | \$32,560,316.40              |                                  |
| 15    | 5.600%        | \$1,242,728.92      | \$2,485,457.84  | \$37,281,867.60              | \$770,573.80                     |
| 20    | 5.800%        | \$1,064,145.46      | \$2,128,290.92  | \$42,565,818.40              | \$1,127,740.72                   |