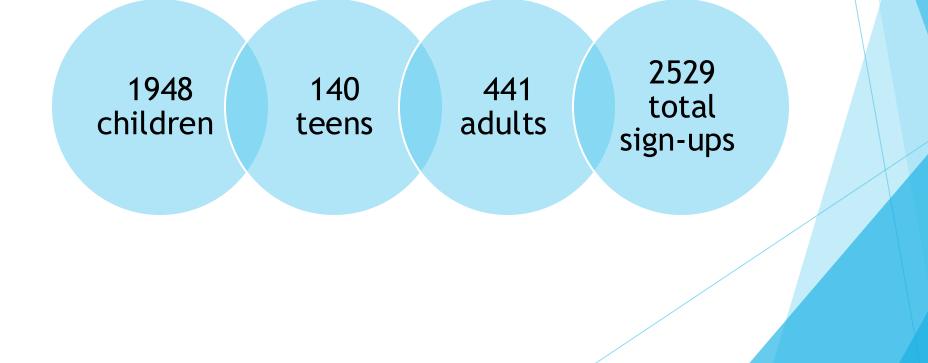

#### SUMMER READING PROGRAM

#### Adventure At Your Library June 1 - July 31, 2024

Open Access July 1-31 2023

60 users

Open Access July 1-31 2024