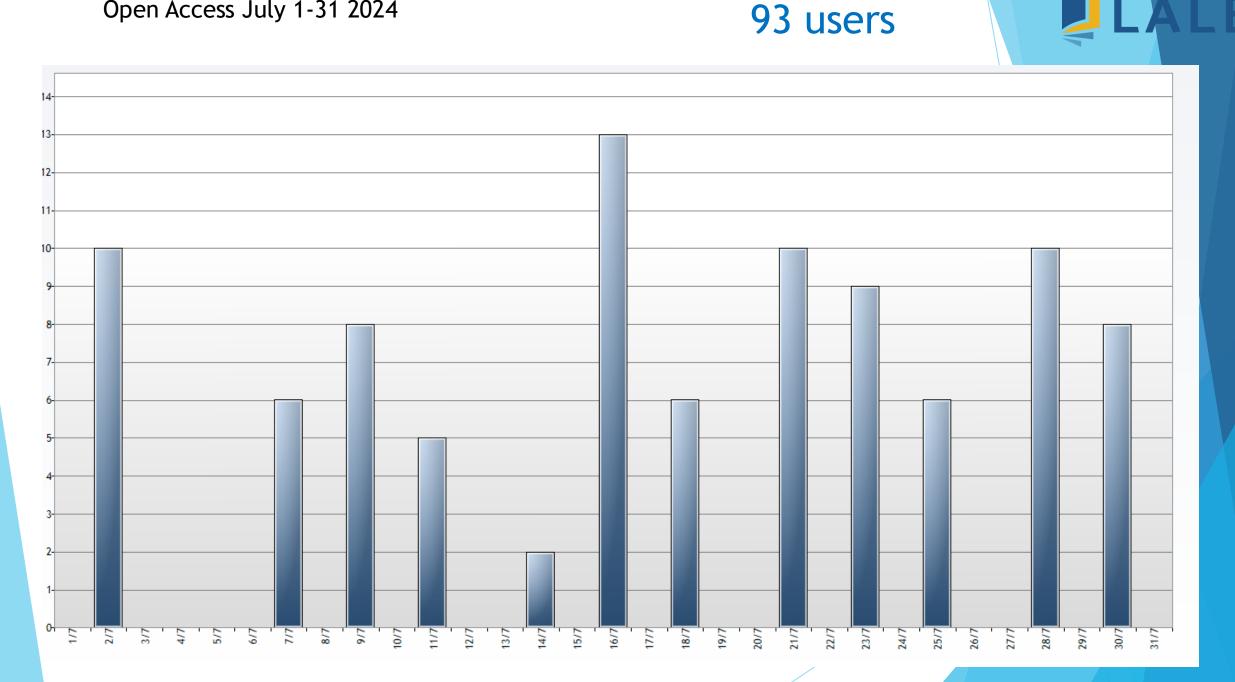

#### Adventure At Your Library June 1 - July 31, 2024

Open Access July 1-31 2023

60 users

Open Access July 1-31 2024