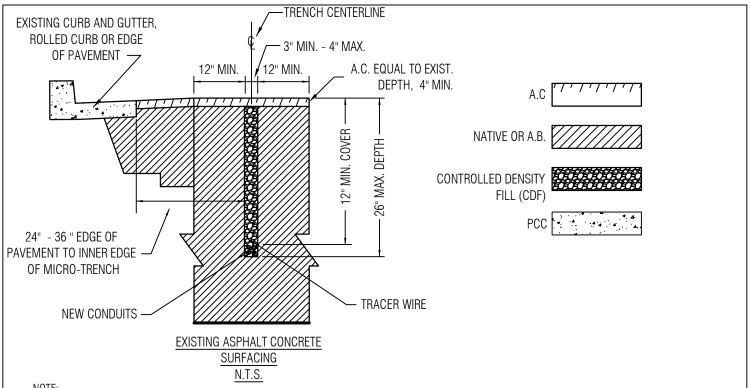

## NOTE

- 1. CONTROLLED DENSITY FILL (CDF) SHALL BE USED FOR BACKFILL, SEE CURRENT CITY STANDARD SPECIFICATIONS.
- 2. MICROTRENCHING SHALL ONLY BE USED TO INSTALL BROADBAND INFRASTRUCTURE AS NOTED IN SENATE BILL 378.
- 3. MICROTRENCHING SHALL NOT BE ALLOWED IN SIDEWALKS, GUTTERS AND DRIVEWAYS.
- 4. MICROTRENCHING SHALL NOT BE ALLOWED IN SIGNALIZED INTERSECTIONS UNLESS APPROVED BY THE CITY ENGINEER OR PUBLIC WORKS DIRECTOR.
- 5. THE MICROTRENCH RESTORATION SHALL BE CONSTRUCTED UTILIZING SAW CUTTING WITH CONTINUOUS UNIFORM, STRAIGHT AND NEAT EDGES.
- 6. MICROTRENCH ALIGNMENTS SHALL CONSIST OF RUNS PARALLEL TO THE CENTERLINE OF THE STREET, AND STREET CROSSINGS SHALL BE ALLOWED WITH ALIGNMENT PERPENDICULAR TO THE CENTERLINE OF THE STREET.
- 7. THE CONTRACTOR SHALL IDENTIFY ALL EXISTING UTILITIES, INCLUDING SERVICE CONNECTIONS IN THE FIELD. THE CONTRACTOR SHALL CALL 811 PRIOR TO MICROTRENCHING AND POTHOLE ALL CROSSING UTILITIES AND PARALLEL UTILITIES WITHIN 24" OF THE PROPOSED ALIGNMENTS.
- 8. THE EDGE OF THE MICROTRENCH SHALL BE A MINIMUM OF 24" FROM THE EXISTING EDGE OF PAVEMENT FOR THE STREETS THAT DO NOT HAVE CURB AND GUTTER. IF THE EDGE OF THE MICROTRENCH IS LESS THAN 36" FROM THE EDGE OF EXISTING PAVEMENT EXTEND RESTORATION FROM 12" TO THE EDGE OF PAVEMENT.
- 9. UP TO (2) VERTICALLY STACKED CONDUITS CAN BE PLACED WITHIN A MICROTRENCH.
- 10. TRACER WIRE SHALL BE INSTALLED ALONG ENTIRE LENGTH OF CONDUIT RUN.
- 11. ALL MICROTRENCHES SHALL BE COMPLETELY BACKFILLED WITH CDF TO FINISH GRADE AND PLATED BY THE END OF THE WORK DAY.
- 12. AS SOON AS CDF HAS CURED AND NOT EXCEEDING 30 CALENDAR DAYS, ASPHALT CONCRETE SHALL BE GROUND AND OVERLAID AS SHOWN IN THE DETAIL.
- 13. IF THE EDGE OF THE MICROTRENCH IS MORE THAN 36" FROM THE LIP OF GUTTER OR EDGE OF PAVEMENT, THE EXISTING A.C. AND CDF SHALL BE GROUND DOWN VERTICALLY 4" MINIMUM OR EQUAL TO EXISTING DEPTH AND HORIZONTALLY 12 INCHES MIN. FROM THE OUTER EDGE OF THE MICROTRENCH, AND RESURFACED WITH HOT MIX ASPHALT AS SPECIFIED, SEE CURRENT CITY GUIDANCE TECHNICAL SPECIFICATIONS. HOT MIX ASPHALT SHALL BE PLACED THE SAME DAY AS EDGE PAVEMENT GRINDING.
- 14. CONTRACTOR SHALL USE TANDEM VIBRATORY ROLLERS, OR SIMILAR EQUIPMENT, TO ENSURE PROPER COMPACTION. THE USE OF A PLATE COMPACTOR IS NOT ALLOWED.
- 15. CONNECTION TO SERVICE LATERALS, JUNCTION BOXES, AND APPURTENANCES SHALL BE DONE SUCH THAT CURB AND GUTTER IS NOT DISTURBED. REMOVAL AND REPLACEMENT OF SIDEWALK SHALL FOLLOW CITY STANDARDS.