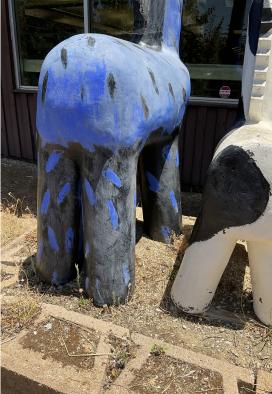

# PHOTOGRAPHS:

Detail Showing Blisters in Paint and Possible Corrosion

ARTIST: Maggie Kornman

TITLE: Zooscapes

MEDIUM: Painted Fiberglass and Wood

DATE: 1997

**DIMENSIONS:** Blue -H: 72"x W: 23"x D: 35"; White - H: 52"x W: 19.5"x D: 29"

LOCATION: Los Altos Main Library, 13 South San Antonio Road, Los Altos, CA 94022

Preservation-Arts.com
Page 9 of 11

## CONDITION REPORT:

- The sculpture is structurally stable.
- Both sculptures are detached from their base and are at risk of loss.. When lifted there is a plastic footprint visible beneath each foot with several rusted screws pointing up from below. It appears that the bottom of each foot has become detached.
- There is cracking in the fiberglass and paint layers.
- There are cracks and losses to the fiberglass and paint, revealing the underlying wood especially on the necks. .
- A significant portion of the sculptures has been overpainted. The overpaint is blanching and delaminating from the underlying original paint.
- There is blanching, flaking and paint losses in both the original and secondary paint layers.