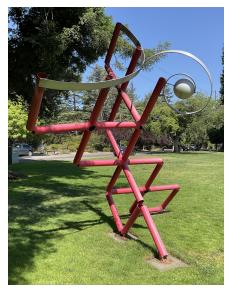

#### PHOTOGRAPHS:

Details Showing Two Views of the Bend in Lower Figure's Leg

ARTIST: Tony Williams

TITLE: Imagine That

MEDIUM: Unpainted and Painted Aluminum

DATE: 1992

**DIMENSIONS:** H: 168" x W: 160" x D: 130"

LOCATION: West Edith Avenue & University Avenue, Los Altos, CA 94022

#### CONDITION REPORT:

- The sculpture is structurally stable.
- There are gouges, dents and abrasions in lower pipes and attachment points to the concrete pads
- There is a crack in the weld on the unpainted aluminum loop.
- There is a slight downward bend in the longest red painted horizontal element at the top of the sculpture
- Two layers of red paint are visible. The top layer is chalking and blanching with losses exposing a lower paint layer. The lower layer is more saturated in color but cracked in all exposed areas;
- There are chips, nicks and losses in both layers of red paint
- The clear coat on the unpainted aluminum elements is failing with aluminum oxide forming in areas of coating loss.
- There are tags on the painted surface.
- There is trash and debris within the tubes.
- There is overall surface dirt and grime, organic debris, and biogrowth,