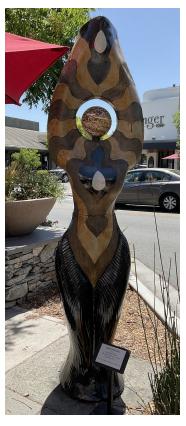

## PHOTOGRAPHS:

Details Showing Dents and Abrasions on the Bottom of the Lower Tubes

Preservation-Arts.com
Page 5 of 11

ARTIST: Damien Jones TITLE: Jasper Priestess

MEDIUM: Glazed Ceramic, Stone

DATE: Installed in 2011/ on loan from artist

**DIMENSIONS:** H: 86"x W: 22"x D: 20"

LOCATION: Main Street & Second Street, Los Altos

### CONDITION REPORT:

- The sculpture is structurally stable.
- There are several losses along the central join.
- There are two vertical firing cracks at bottom, one is about a foot long and the other is about an inch in length.
- There is flaking glaze between the legs accompanied by minor losses.
- There are minor abrasions in the glaze
- There is soiling, bird droppings and organic debris across the surface.