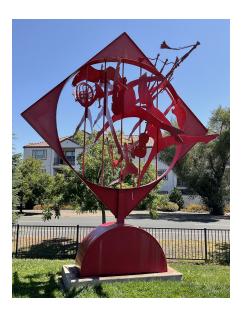

TITLE: Musical Gambon

DATE: Gifted and installed in 1991

MEDIUM: Painted Steel

**DIMENSIONS:** H: 149"x W: 120"x D: 103"

LOCATION: West Edith Avenue & University Avenue, Los Altos, CA 94022

# CONDITION REPORT:

- The sculpture is structurally stable.
- There is possible corrosion under the paint, supported by the presence of blistering paint and some visible corrosion along bottom edge and along undersides of horizontal elements.
- There are several bent and misaligned elements: both legs are bent on the bottom figure; the proper left figure has a warped front leg; there is slight warping in the legs of the bagpipe and trumpet figures; the bagpipes are bent, the trumpet and bagpipes are intertwined.
- The paint is chalked and blanched.
- There is paint loss on vertical bars exposing a tan primer and a possible intermediate maroon colored primer.
- There are bird droppings, biogrowth, organic debris across the surface.
- There are mineral deposits across the front of the base.

#### PHOTOGRAPHS:

Details Showing Two Views of the Bend in Lower Figure's Leg

ARTIST: Tony Williams

TITLE: Imagine That

MEDIUM: Unpainted and Painted Aluminum

DATE: 1992

**DIMENSIONS:** H: 168" x W: 160" x D: 130"