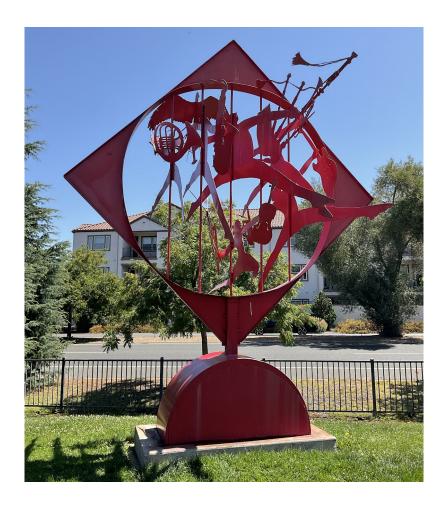

TITLE: Musical Gambon

DATE: Gifted and installed in 1991

MEDIUM: Painted Steel

**DIMENSIONS:** H: 149"x W: 120"x D: 103"

LOCATION: West Edith Avenue & University Avenue, Los Altos, CA 94022

# CONDITION REPORT:

- The sculpture is structurally stable.
- There is possible corrosion under the paint, supported by the presence of blistering paint and some visible corrosion along bottom edge and along undersides of horizontal elements.
- There are several bent and misaligned elements: both legs are bent on the bottom figure; the proper left figure has a warped front leg; there is slight warping in the legs of the bagpipe and trumpet figures; the bagpipes are bent, the trumpet and bagpipes are intertwined.
- The paint is chalked and blanched.
- There is paint loss on vertical bars exposing a tan primer and a possible intermediate maroon colored primer.
- There are bird droppings, biogrowth, organic debris across the surface.
- There are mineral deposits across the front of the base.

#### PHOTOGRAPHS:

Details Showing Two Views of the Bend in Lower Figure's Leg

ARTIST: Tony Williams

TITLE: Imagine That

MEDIUM: Unpainted and Painted Aluminum

DATE: 1992

**DIMENSIONS:** H: 168" x W: 160" x D: 130"