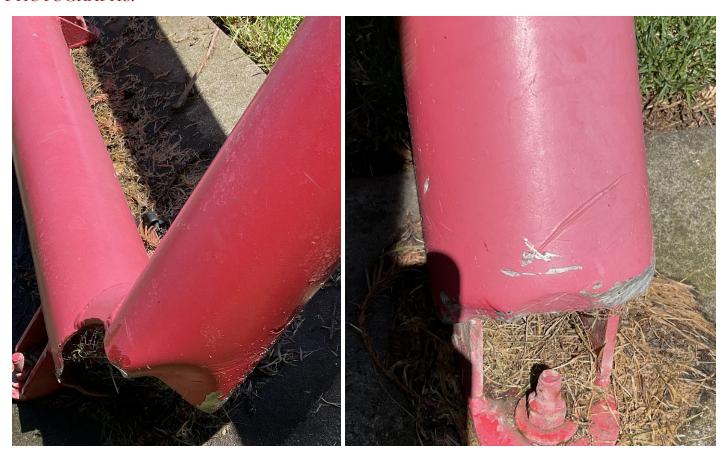

#### PHOTOGRAPHS:

Details Showing Two Views of the Bend in Lower Figure's Leg

ARTIST: Tony Williams

TITLE: Imagine That

MEDIUM: Unpainted and Painted Aluminum

DATE: 1992

**DIMENSIONS:** H: 168" x W: 160" x D: 130"

#### CONDITION REPORT:

- The sculpture is structurally stable.
- There are gouges, dents and abrasions in lower pipes and attachment points to the concrete pads
- There is a crack in the weld on the unpainted aluminum loop.
- There is a slight downward bend in the longest red painted horizontal element at the top of the sculpture
- Two layers of red paint are visible. The top layer is chalking and blanching with losses exposing a lower paint layer. The lower layer is more saturated in color but cracked in all exposed areas;
- There are chips, nicks and losses in both layers of red paint
- The clear coat on the unpainted aluminum elements is failing with aluminum oxide forming in areas of coating loss.
- There are tags on the painted surface.
- There is trash and debris within the tubes.
- There is overall surface dirt and grime, organic debris, and biogrowth,