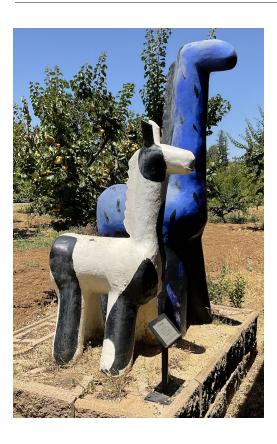

# PHOTOGRAPHS:

Detail Showing Blisters in Paint and Possible Corrosion

ARTIST: Maggie Kornman

TITLE: Zooscapes

MEDIUM: Painted Fiberglass and Wood

DATE: 1997

**DIMENSIONS:** Blue -H: 72"x W: 23"x D: 35"; White - H: 52"x W: 19.5"x D: 29"

LOCATION: Los Altos Main Library, 13 South San Antonio Road, Los Altos, CA 94022

Preservation-Arts.com
Page 9 of 11

## CONDITION REPORT:

- The sculpture is structurally stable.
- Both sculptures are detached from their base and are at risk of loss.. When lifted there is a plastic footprint visible beneath each foot with several rusted screws pointing up from below. It appears that the bottom of each foot has become detached.
- There is cracking in the fiberglass and paint layers.
- There are cracks and losses to the fiberglass and paint, revealing the underlying wood especially on the necks. .
- A significant portion of the sculptures has been overpainted. The overpaint is blanching and delaminating from the underlying original paint.
- There is blanching, flaking and paint losses in both the original and secondary paint layers.