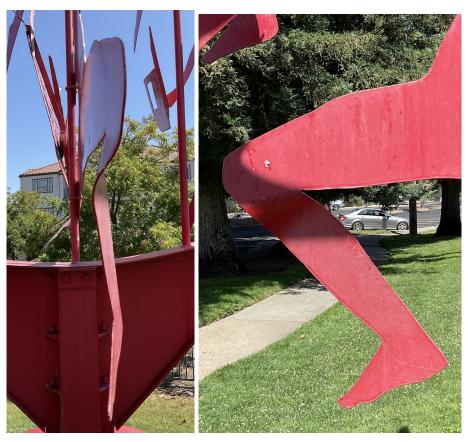

# CONDITION REPORT:

- The sculpture is structurally stable.
- There is possible corrosion under the paint, supported by the presence of blistering paint and some visible corrosion along bottom edge and along undersides of horizontal elements.
- There are several bent and misaligned elements: both legs are bent on the bottom figure; the proper left figure has a warped front leg; there is slight warping in the legs of the bagpipe and trumpet figures; the bagpipes are bent, the trumpet and bagpipes are intertwined.
- The paint is chalked and blanched.
- There is paint loss on vertical bars exposing a tan primer and a possible intermediate maroon colored primer.
- There are bird droppings, biogrowth, organic debris across the surface.
- There are mineral deposits across the front of the base.

#### PHOTOGRAPHS:

Details Showing Two Views of the Bend in Lower Figure's Leg

ARTIST: Tony Williams

TITLE: Imagine That

MEDIUM: Unpainted and Painted Aluminum

DATE: 1992

**DIMENSIONS:** H: 168" x W: 160" x D: 130"