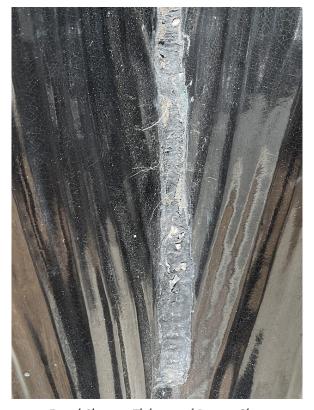

### CONDITION REPORT:

- The sculpture is structurally stable.
- There are several losses along the central join.
- There are two vertical firing cracks at bottom, one is about a foot long and the other is about an inch in length.
- There is flaking glaze between the legs accompanied by minor losses.
- There are minor abrasions in the glaze
- There is soiling, bird droppings and organic debris across the surface.

## PHOTOGRAPHS:

Detail Showing Losses Along Join

Detail Showing Flaking and Loss in Glaze

Preservation-Arts.com
Page 7 of 11

**ARTIST:** Hardy Jones

TITLE: Magic Fish

MEDIUM: Painted Steel Assemblage

DATE: Installed in 1994, gifted to the City in 2004