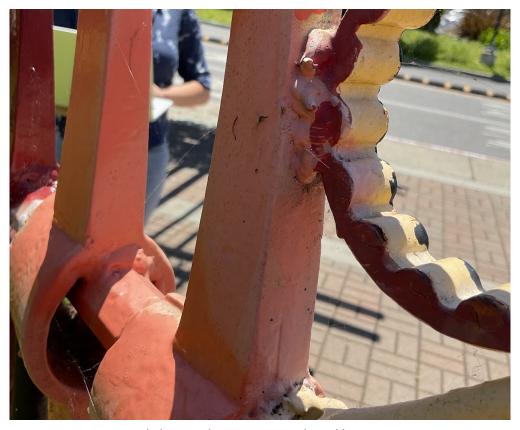

#### PHOTOGRAPHS:

Details Showing Two Views of the Bend in Lower Figure's Leg

ARTIST: Tony Williams

TITLE: Imagine That

MEDIUM: Unpainted and Painted Aluminum

DATE: 1992

**DIMENSIONS:** H: 168" x W: 160" x D: 130"

# CONDITION REPORT:

- The sculpture is structurally stable.
- There is possible corrosion under the paint, supported by the presence of blistering paint and some visible corrosion along bottom edge and along undersides of horizontal elements.
- There are several bent and misaligned elements: both legs are bent on the bottom figure; the proper left figure has a warped front leg; there is slight warping in the legs of the bagpipe and trumpet figures; the bagpipes are bent, the trumpet and bagpipes are intertwined.
- The paint is chalked and blanched.
- There is paint loss on vertical bars exposing a tan primer and a possible intermediate maroon colored primer.
- There are bird droppings, biogrowth, organic debris across the surface.
- There are mineral deposits across the front of the base.