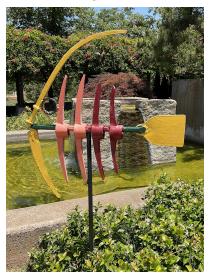

TITLE: Musical Gambon

DATE: Gifted and installed in 1991

MEDIUM: Painted Steel

**DIMENSIONS:** H: 149"x W: 120"x D: 103"

LOCATION: West Edith Avenue & University Avenue, Los Altos, CA 94022

# CONDITION REPORT:

- The sculpture is structurally stable.
- There is possible corrosion under the paint, supported by the presence of blistering paint and some visible corrosion along bottom edge and along undersides of horizontal elements.
- There are several bent and misaligned elements: both legs are bent on the bottom figure; the proper left figure has a warped front leg; there is slight warping in the legs of the bagpipe and trumpet figures; the bagpipes are bent, the trumpet and bagpipes are intertwined.
- The paint is chalked and blanched.
- There is paint loss on vertical bars exposing a tan primer and a possible intermediate maroon colored primer.
- There are bird droppings, biogrowth, organic debris across the surface.
- There are mineral deposits across the front of the base.