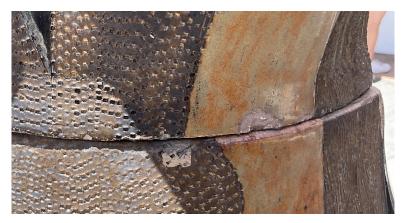

### CONDITION REPORT:

- The sculpture is structurally stable.
- There are several losses along the central join.
- There are two vertical firing cracks at bottom, one is about a foot long and the other is about an inch in length.
- There is flaking glaze between the legs accompanied by minor losses.
- There are minor abrasions in the glaze
- There is soiling, bird droppings and organic debris across the surface.

## PHOTOGRAPHS:

Detail Showing Losses Along Join

Detail Showing Flaking and Loss in Glaze

Preservation-Arts.com
Page 7 of 11

**ARTIST:** Hardy Jones

TITLE: Magic Fish

MEDIUM: Painted Steel Assemblage

DATE: Installed in 1994, gifted to the City in 2004