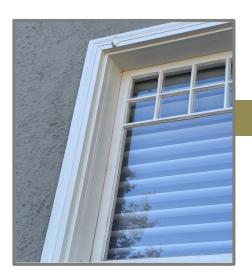

### **WINDOWS**

**REMAIN AS EXISTING** 

REMAIN AS EXISTING 2X3 SILL & APRON WITH CROWN