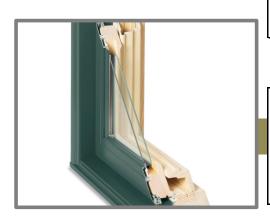

## **WINDOWS**

DUAL GLAZED
ALUMINUM CLAD

### **WINDOWS**

**REMAIN AS EXISTING** 

REMAIN AS EXISTING 2X3 SILL & APRON WITH CROWN