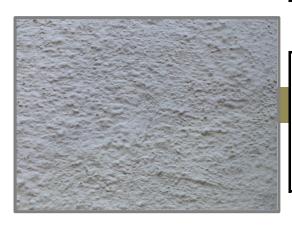

# ATTACHMENT D 235 ELEANOR AVENUE

# NEWMATERIALS



## **ROOFING**

40 YEAR COMPOSITION SHINGLE



#### **GUTTERS**

OGEE & ROUND DOWNSPOUTS



## **WINDOWS**

DUAL GLAZED
ALUMINUM CLAD



#### **WINDOW TRIM**

2X2 WOOD TRIM 2X3 SILL & APRON



#### **EXTERIOR**

MATCH EXISTING STUCCO

STAGGERED SHINGLES AT GABLES



# 235 ELEANOR AVENUE

# **EXISTING MATERIALS**



## **ROOFING**

REMAIN AS EXISTING 40 YEAR COMPOSITION



REMAIN AS EXISTING OGEE ROUND DOWNSPOUT





### **WINDOWS**

**REMAIN AS EXISTING** 



REMAIN AS EXISTING 2X3 SILL & APRON WITH CROWN





# **EXTERIOR**

REMAIN AS EXISTING STUCCO

GABLES STRAIGHT LINED SHINGLES