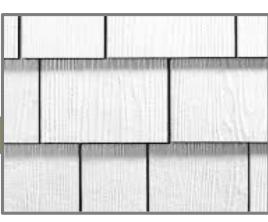

# ATTACHMENT D 235 ELEANOR AVENUE

# NEWMATERIALS



## **ROOFING**

40 YEAR COMPOSITION SHINGLE



#### **GUTTERS**

OGEE & ROUND DOWNSPOUTS



## **WINDOWS**

DUAL GLAZED
ALUMINUM CLAD



#### **WINDOW TRIM**

2X2 WOOD TRIM 2X3 SILL & APRON



#### **EXTERIOR**

MATCH EXISTING STUCCO

STAGGERED SHINGLES AT GABLES



# 235 ELEANOR AVENUE

# **EXISTING MATERIALS**



## **ROOFING**

REMAIN AS EXISTING 40 YEAR COMPOSITION



REMAIN AS EXISTING OGEE ROUND DOWNSPOUT





### **WINDOWS**

**REMAIN AS EXISTING** 



REMAIN AS EXISTING 2X3 SILL & APRON WITH CROWN





# **EXTERIOR**

REMAIN AS EXISTING STUCCO

GABLES STRAIGHT LINED SHINGLES