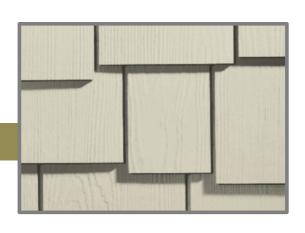

#### **EXTERIOR**

MATCH EXISTING STUCCO

STAGGERED SHINGLES AT GABLES

# **EXTERIOR**

REMAIN AS EXISTING STUCCO

GABLES STRAIGHT LINED SHINGLES