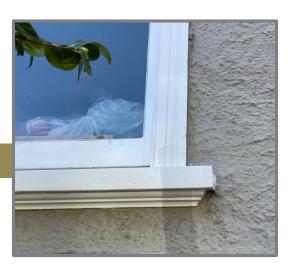

### **WINDOWS**

**REMAIN AS EXISTING** 

REMAIN AS EXISTING 2X3 SILL & APRON WITH CROWN