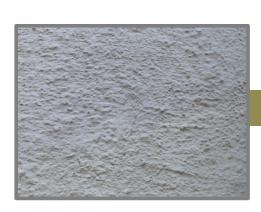

#### **EXTERIOR**

MATCH EXISTING STUCCO

STAGGERED SHINGLES AT GABLES

# **EXTERIOR**

REMAIN AS EXISTING STUCCO

GABLES STRAIGHT LINED SHINGLES