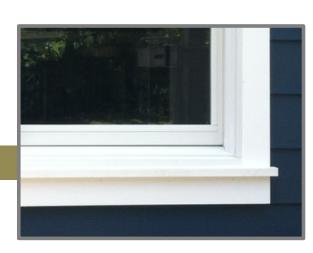

#### **WINDOW TRIM**

2X2 WOOD TRIM 2X3 SILL & APRON

### **WINDOWS**

**REMAIN AS EXISTING** 

REMAIN AS EXISTING 2X3 SILL & APRON WITH CROWN