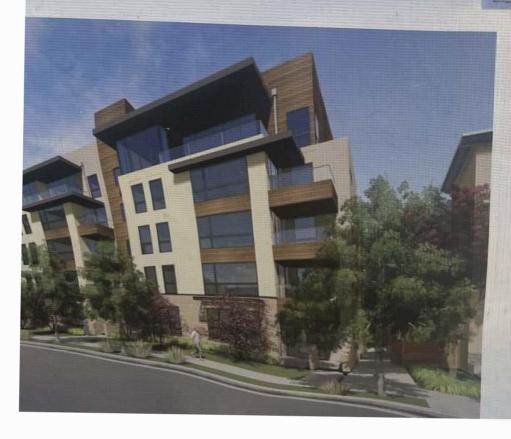

## Angela Galatolo <angiegalatolo@gmail.com>

Thu 3/31/2022 2:56 PM

To: Radha Hayagreev <rhayagreev@losaltosca.gov>;Sean Gallegos <sgallegos@losaltosca.gov>

Hi Radha and Sean, See below enlarged QR Code with both flyovers linked. Thanks! Angie In stoops leading to direct exterior entries, enhancing the by is located at the corner, and features a unique massing treatment exterior building materials include stone, plaster, cementitious siding, re recessed providing 3-dimensional articulation to the building.

landscaped amenity space for the residents. The east and south sides ees on the adjacent property lines, provide effective screening and this project.

spaces, as well as secure bike parking.