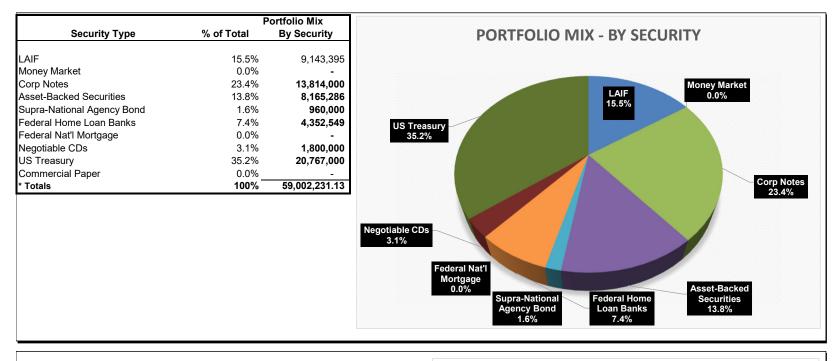

## Attachment 1 Portfolio Mix Charts December 2022

| % of Total | Par Value<br>9.143.395        | Value                                                                                                                                                                                  |
|------------|-------------------------------|----------------------------------------------------------------------------------------------------------------------------------------------------------------------------------------|
|            | 9 143 395                     |                                                                                                                                                                                        |
|            |                               | 9,143,395                                                                                                                                                                              |
| 0.0%       | -                             | 0,110,000                                                                                                                                                                              |
| 23.4%      | 13,814,000                    | 13,286,431                                                                                                                                                                             |
| 13.8%      | 8,165,286                     | 7,949,811                                                                                                                                                                              |
| 1.6%       | 960,000                       | 906,956                                                                                                                                                                                |
| 7.3%       | 4,352,549                     | 4,185,198                                                                                                                                                                              |
| 3.1%       | 1,800,000                     | 1,790,134                                                                                                                                                                              |
| 35.2%      | 20,767,000                    | 19,743,695                                                                                                                                                                             |
| 100%       | 59,002,231                    | 57,005,621                                                                                                                                                                             |
|            |                               |                                                                                                                                                                                        |
|            | 13,814,000                    | 13,286,431                                                                                                                                                                             |
|            | 8,165,286                     | 7,949,811                                                                                                                                                                              |
|            | 960,000                       | 906,956                                                                                                                                                                                |
|            | 25,119,549                    | 23,928,893                                                                                                                                                                             |
|            | 1,800,000                     | 1,790,134                                                                                                                                                                              |
|            | -                             | 178,477                                                                                                                                                                                |
|            | 49,858,835.79                 | 48,040,702                                                                                                                                                                             |
|            |                               | (1,818,134                                                                                                                                                                             |
|            | 1.6%<br>7.3%<br>3.1%<br>35.2% | 13.8% 8,165,286   1.6% 960,000   7.3% 4,352,549   3.1% 1,800,000   35.2% 20,767,000   100% 59,002,231   13,814,000 8,165,286   960,000 25,119,549   1,800,000 25,119,549   1,800,000 - |