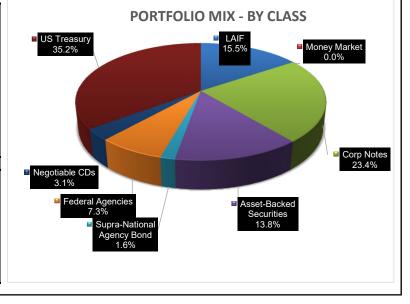

## Attachment 1 Portfolio Mix Charts December 2022

| % of Total | Par Value<br>9.143.395        | Value                                                                                                                                                                                  |
|------------|-------------------------------|----------------------------------------------------------------------------------------------------------------------------------------------------------------------------------------|
|            | 9 143 395                     |                                                                                                                                                                                        |
|            |                               | 9,143,395                                                                                                                                                                              |
| 0.0%       | -                             | 0,110,000                                                                                                                                                                              |
| 23.4%      | 13,814,000                    | 13,286,431                                                                                                                                                                             |
| 13.8%      | 8,165,286                     | 7,949,811                                                                                                                                                                              |
| 1.6%       | 960,000                       | 906,956                                                                                                                                                                                |
| 7.3%       | 4,352,549                     | 4,185,198                                                                                                                                                                              |
| 3.1%       | 1,800,000                     | 1,790,134                                                                                                                                                                              |
| 35.2%      | 20,767,000                    | 19,743,695                                                                                                                                                                             |
| 100%       | 59,002,231                    | 57,005,621                                                                                                                                                                             |
|            |                               |                                                                                                                                                                                        |
|            | 13,814,000                    | 13,286,431                                                                                                                                                                             |
|            | 8,165,286                     | 7,949,811                                                                                                                                                                              |
|            | 960,000                       | 906,956                                                                                                                                                                                |
|            | 25,119,549                    | 23,928,893                                                                                                                                                                             |
|            | 1,800,000                     | 1,790,134                                                                                                                                                                              |
|            | -                             | 178,477                                                                                                                                                                                |
|            | 49,858,835.79                 | 48,040,702                                                                                                                                                                             |
|            |                               | (1,818,134                                                                                                                                                                             |
|            | 1.6%<br>7.3%<br>3.1%<br>35.2% | 13.8% 8,165,286   1.6% 960,000   7.3% 4,352,549   3.1% 1,800,000   35.2% 20,767,000   100% 59,002,231   13,814,000 8,165,286   960,000 25,119,549   1,800,000 25,119,549   1,800,000 - |