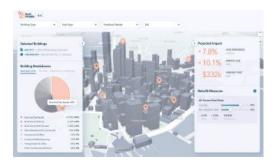

### Data & Technology

BlocMaps, a one-stop planning tool to electrify buildings, neighborhoods, and cities

**Instant Building Report**Allow owners to receive an estimate for electrification