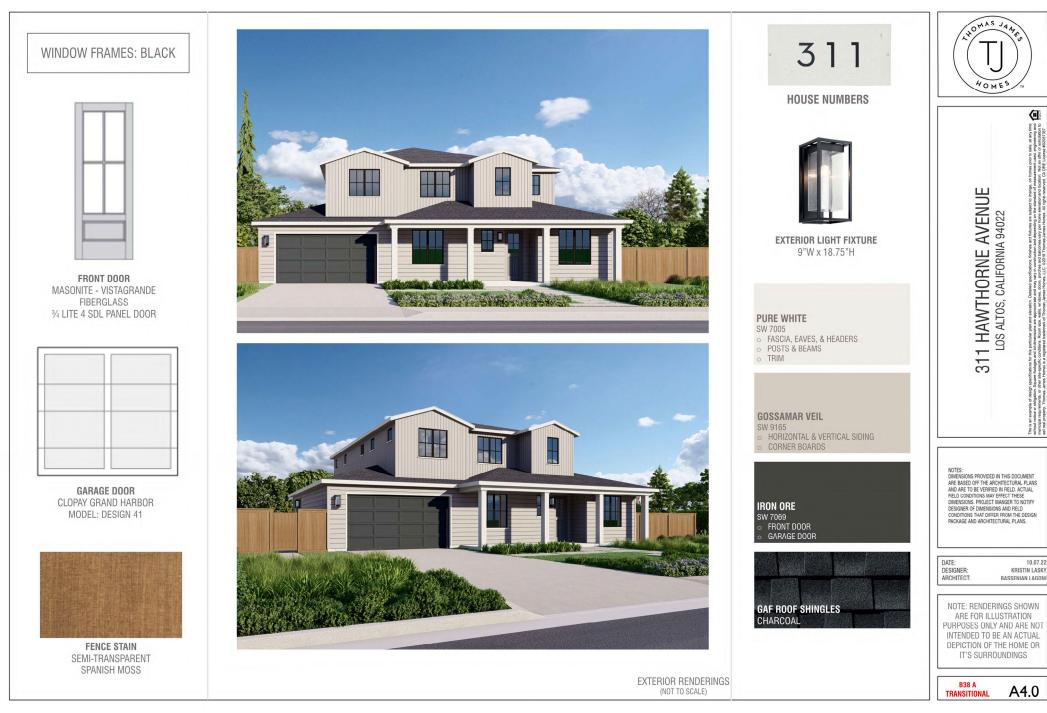

## TRANSITIONAL

CEMENTITIOUS HORIZONTAL & VERTICAL SIDING SW 9165 GOSSAMER VEIL

WOOD FASCIA, EAVES, TAILS, HEADERS, BEAMS, DECORATIVE WOOD COLUMNS & CEMENTITIOUS TRIM SW 7005 PURE WHITE

FAUX STAINED FIBERGLASS ENTRY DOOR (OPTION) THERMATRU - RAVEN

WOOD SHUTTERS, FIBERGLASS ENTRY DOOR & SECTIONAL GARAGE DOOR SW 7069 IRON ORE

FIBERGLASS WINDOW FRAME

## ARCHITECTURAL COLOR/MATERIAL DETAILS

311 HAWTHORNE AVE

9 | 8 . 2 | 3 7 2 B38A - TS

COMPOSITION SHINGLE ROOF GAF - CHARCOAL

WOODEN FENCE STAIN CABOT SEMI-TRANSPARENT- SPANISH MOSS

A4. I