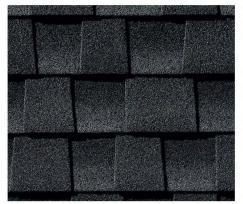

## ARCHITECTURAL COLOR/MATERIAL DETAILS

311 HAWTHORNE AVE

9 | 8 . 2 | 3 7 2 B38A - TS

COMPOSITION SHINGLE ROOF GAF - CHARCOAL

WOODEN FENCE STAIN CABOT SEMI-TRANSPARENT- SPANISH MOSS

A4. I