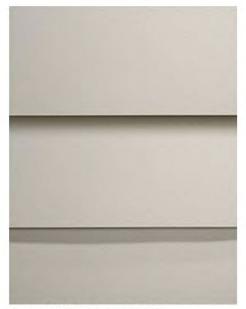

## TRANSITIONAL

CEMENTITIOUS HORIZONTAL & VERTICAL SIDING SW 9165 GOSSAMER VEIL

WOOD FASCIA, EAVES, TAILS, HEADERS, BEAMS, DECORATIVE WOOD COLUMNS & CEMENTITIOUS TRIM SW 7005 PURE WHITE

FAUX STAINED FIBERGLASS ENTRY DOOR (OPTION) THERMATRU - RAVEN