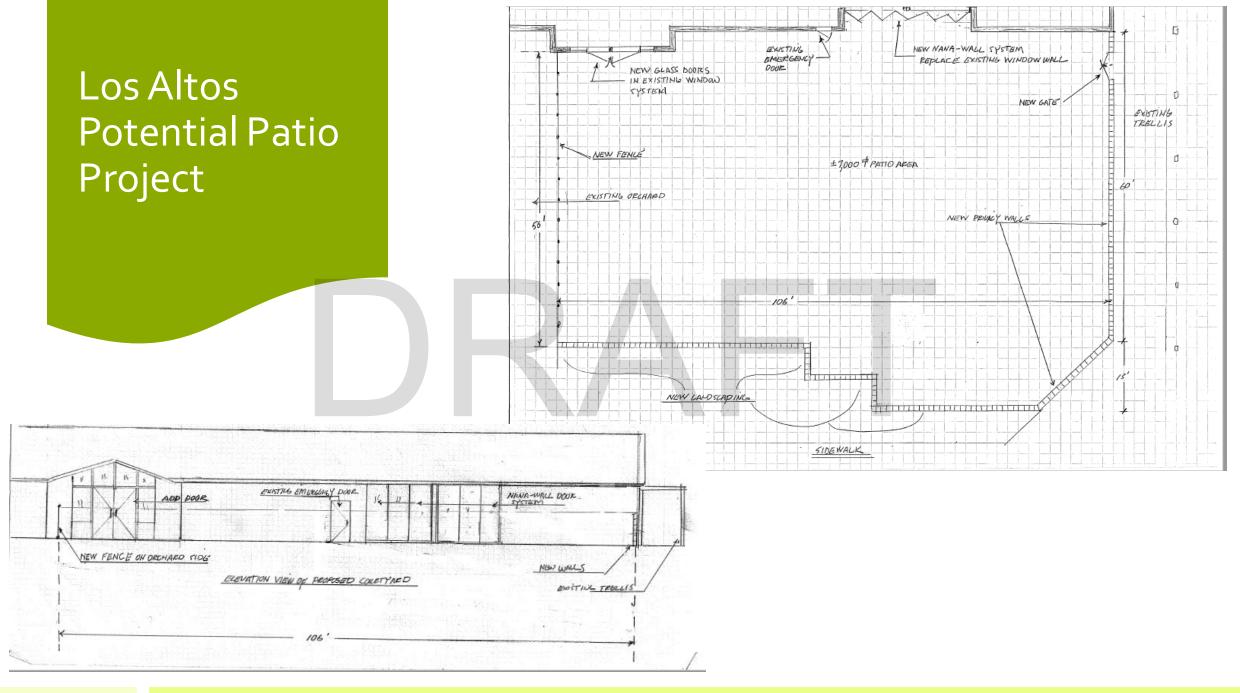

### Patio Project

- Safely Enclosed space ~ 7,000 sf
- Sliding glass door from Orchard Room
- Doors to open from Children's Room
- Shade structure
- Apricot trees incorporated into design
- Space for programs and seating
- Views to the Orchard
- Public access all open hours
- Partnership with History Museum
- Transitional green space ~ 700 sf