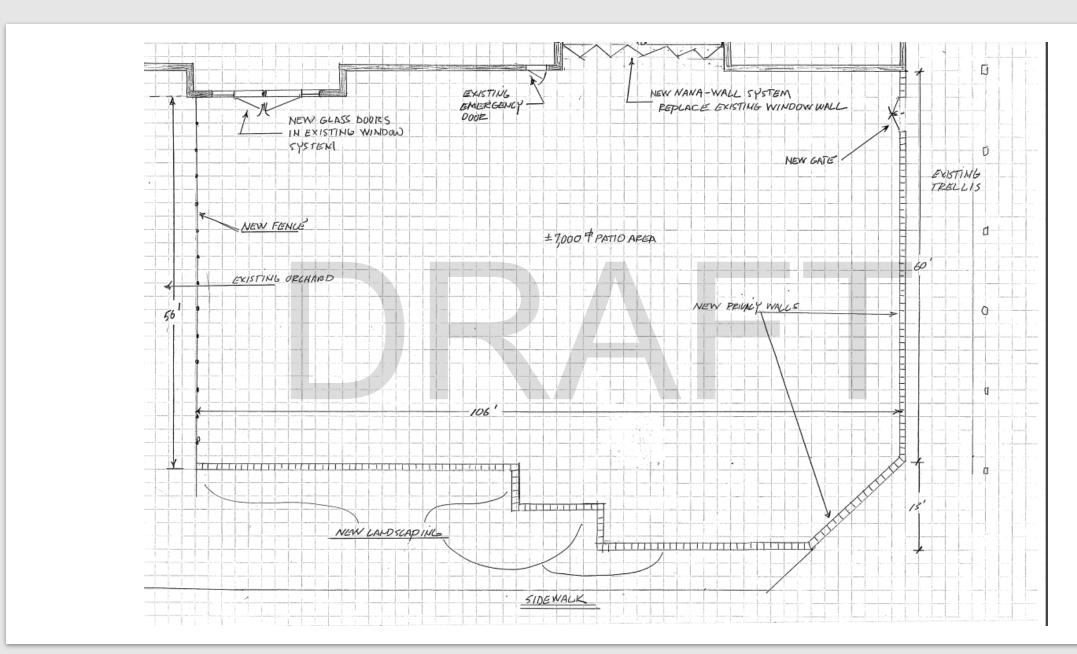

### Patio Project

- Safely Enclosed space ~ 7,000 sf
- Sliding glass door from Orchard Room
- Doors to open from Children's Room
- Shade structure
- Apricot trees incorporated into design
- Space for programs and seating
- Views to the Orchard
- Public access all open hours
- Partnership with History Museum
- Transitional green space ~ 700 sf