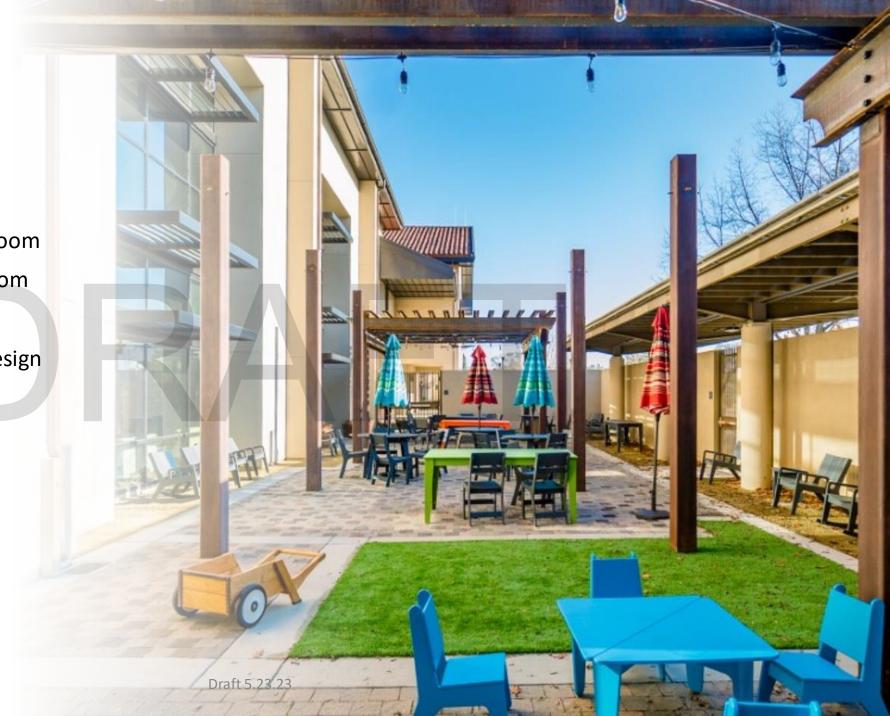

### Patio Project

- Safely Enclosed space ~ 7,000 sf
- Sliding glass door from Orchard Room
- Doors to open from Children's Room
- Shade structure
- Apricot trees incorporated into design
- Space for programs and seating
- Views to the Orchard
- Public access all open hours
- Partnership with History Museum
- Transitional green space ~ 700 sf