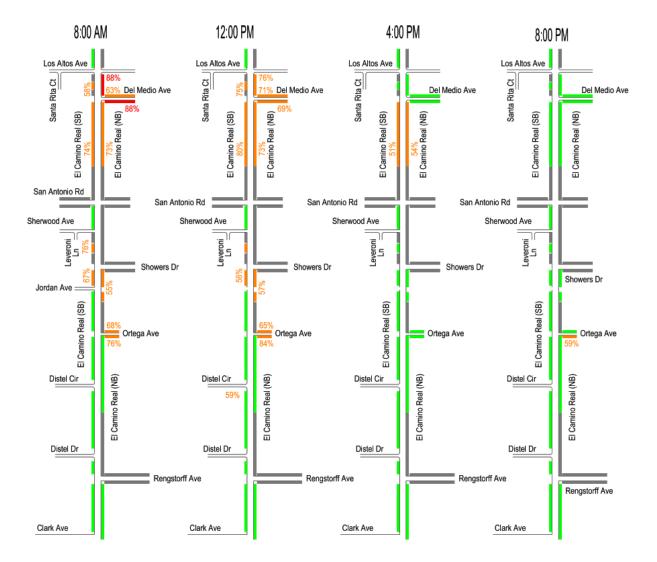

## Graphical Parking Occupancy Data Maps

The data is represented in a map format and provided in Figures 1 and 2 showing the parking demand occupancy on each of the street segments analyzed in the following color format for an Average Weekday (Figure 1) and Average Weekend (Figure 2):

- Existing No Parking (Grey)
- 0 50% Occupancy (Green)
- 51 84% Occupancy (Orange)
- 85 99% Occupancy (Red)
- 100% Occupancy (Never observed)

- Existing No Parking
- 0 50% Occupancy
- 51 84% Occupancy
- 85 99% Occupancy
- 100% Occupancy
- (Orange) (Red)

### Adobe Creek to San Antonio Road (West Side – Los Altos)

The parking occupancy data shows that El Camino Real is moderately parked with a maximum of 30 cars (out of 43 available spaces - 70%) between Adobe Creek and San Antonio Road due to existing private development construction and local businesses. At the end of the workday, late-evenings, and weekends El Camino Real is lightly parked in this section, 8:00 pm data shows only 10 cars (23%) on weekdays and only 8 cars (19%) on weekends. If on-street parking along El Camino Real is removed to accommodate bike lane installations the City may experience minor parking intrusion along streets such as Los Altos Avenue depending on the time of day with the largest impact happening during the weekday because of the private development construction activities. During evenings and weekends the parking intrusion would be considered very minor. There does seem to be adequate on-site parking for local businesses in this section. Los Altos Avenue between El Camino Real and Langton Avenue provides approximately 30 on-street parking spaces with regular vacancy of about 13 parking spaces.

San Antonio Road to Southern City Limits before Clark Avenue (West Side – Los Altos) On the segment of El Camino Real between San Antonio Road to Clark Avenue, parking demand is very light throughout all times of the day with a maximum use of only 18 cars (out of 97 available spaces - 19%). It should be noted that at the time of this study there were many vacant buildings planned for future redevelopment and that may be a contributing factor to the observed low parking demand on El Camino Real. Side streets in this segment such as Sherwood Avenue, Jordan Avenue, Distel Circle, and Distel Drive also noted low parking demand with the exception of Distel Circle which currently experiences moderate to high parking occupancy demand during the day due to active private property construction activities. During the evening hours all of these side streets experience low parking occupancy demand with the exception of the southern block face of Distel Drive which shows regular 60% parking occupancy during weekend evenings.

#### Clark Avenue to San Antonio Road (East Side Mountain View)

Along the east section of El Camino Real between Clark Avenue and San Antonio Road parking is very light with a maximum occupancy of 19 cars (out of 64 available spaces - 30%) around 8:00 AM on weekdays. Although the parking occupancy is not high in this segment of El Camino Real, it is fairly consistent at all times of the day with a maximum parking occupancy of about 16 cars (25%). An issue to consider on this segment of El Camino Real is the lack of side streets with vacancy to accommodate displaced vehicles with existing no parking restrictions along Rengstorff Avenue and Showers Drive. The only other side street, Ortega Avenue, does provide on-street parking but there is limited capacity as the street is regularly parked by Mountain View residents.

San Antonio Road to Adobe Creek (East Side Mountain View)

The portion of El Camino Real from San Antonio Road to Adobe Creek is moderately parked with a maximum 24 cars (out of 44 available spaces - 55%). The highest concentration of on-street parking along El Camino Real in this segment occurs near Del Medio Avenue where there is ongoing construction activity. At the end of the workday, late evenings, and weekends this segment of El Camino Real's parking occupancy is very light with a maximum of only 8 cars (18%), this is likely due to residents of the area.