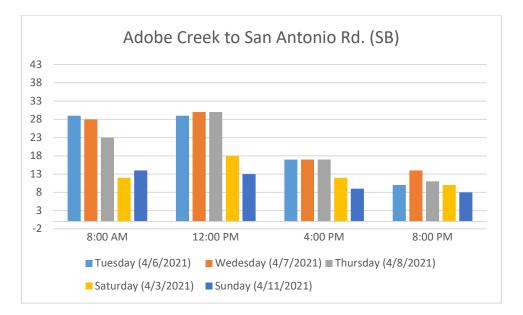

### Adobe Creek to San Antonio Road (West Side – Los Altos)

The parking occupancy data shows that El Camino Real is moderately parked with a maximum of 30 cars (out of 43 available spaces - 70%) between Adobe Creek and San Antonio Road due to existing private development construction and local businesses. At the end of the workday, late-evenings, and weekends El Camino Real is lightly parked in this section, 8:00 pm data shows only 10 cars (23%) on weekdays and only 8 cars (19%) on weekends. If on-street parking along El Camino Real is removed to accommodate bike lane installations the City may experience minor parking intrusion along streets such as Los Altos Avenue depending on the time of day with the largest impact happening during the weekday because of the private development construction activities. During evenings and weekends the parking intrusion would be considered very minor. There does seem to be adequate on-site parking for local businesses in this section. Los Altos Avenue between El Camino Real and Langton Avenue provides approximately 30 on-street parking spaces with regular vacancy of about 13 parking spaces.

| ECR – Adobe Creek to San Antonio   | No. Available  | 5        | •        |         |         |
|------------------------------------|----------------|----------|----------|---------|---------|
| Rd (Southbound)                    | Parking Spaces | 8:00 AM  | 12:00 PM | 4:00 PM | 8:00 PM |
| Tuesday (4/6/2021)                 | 43             | 29 (67%) | 29 (67%) | 17(40%) | 10(23%) |
| Wednesday (4/7/2021)               | 43             | 28 (65%) | 30 (70%) | 17(40%) | 14(33%) |
| Thursday (4/8/2021)                | 43             | 23 (54%) | 30 (70%) | 17(40%) | 11(26%) |
| Saturday (4/3/2021)                | 43             | 12 (28%) | 18(42%)  | 12(40%) | 10(23%) |
| Sunday (4/11/2021)                 | 43             | 14 (33%) | 13(30%)  | 9(21%)  | 8(19%)  |
| ECR – San Antonio Rd. to Clark Ave | No. Available  |          | ,        |         | /       |
| (Southbound)                       | Parking Spaces | 8:00 AM  | 12:00 PM | 4:00 PM | 8:00 PM |
| Tuesday (4/6/2021)                 | 97             | 15(16%)  | 14(14%)  | 10(10%) | 0(3%)   |
| Wednesday (4/7/2021)               | 97             | 8(8%)    | 14(14%)  | 10(10%) | 3(3%)   |
| Thursday (4/8/2021)                | 97             | 9(9%)    | 13(13%)  | 10(10%) | 0(0%)   |
| Saturday (4/3/2021)                | 97             | 7(7%)    | 18 (19%) | 7(7%)   | 1(1%)   |
| Sunday (4/11/2021)                 | 97             | 4(4%)    | 5(5%)    | 4(4%)   | 3(3%)   |
| ECR – Clark Ave to San Antonio Rd  | No. Available  |          |          |         | -       |
| (Northbound)                       | Parking Spaces | 8:00 AM  | 12:00 PM | 4:00 PM | 8:00 PM |
| Tuesday (4/6/2021)                 | 64             | 19 (30%) | 14(22%)  | 11(17%) | 13(20%) |
| Wednesday (4/7/2021)               | 64             | 16(25%)  | 14(22%)  | 12(19%) | 16(25%) |
| Thursday (4/8/2021)                | 64             | 15(23%)  | 18(28%)  | 12(19%) | 13(20%) |
| Saturday (4/3/2021)                | 64             | 13(20%)  | 18(28%)  | 10(16%) | 14(22%) |
| Sunday (4/11/2021)                 | 64             | 10(16%)  | 11(17%)  | 14(22%) | 13(20%) |
| ECR - San Antonio Rd to Adobe      | No. Available  |          |          |         |         |
| Creek (Northbound)                 | Parking Spaces | 8:00 AM  | 12:00 PM | 4:00 PM | 8:00 PM |
| Tuesday (4/6/2021)                 | 44             | 24 (55%) | 23(52%)  | 10(23%) | 8 (18%) |
| Wednesday (4/7/2021)               | 44             | 24 (55%) | 23(52%)  | 10(23%) | 7(16%)  |
| Thursday (4/8/2021)                | 44             | 24 (55%) | 21(48%)  | 9(20%)  | 7(16%)  |
| Saturday (4/3/2021)                | 44             | 13(30%)  | 12(27%)  | 9(20%)  | 7(16%)  |
| Sunday (4/11/2021)                 | 44             | 10(23%)  | 10(23%)  | 10(23%) | 5(11%)  |