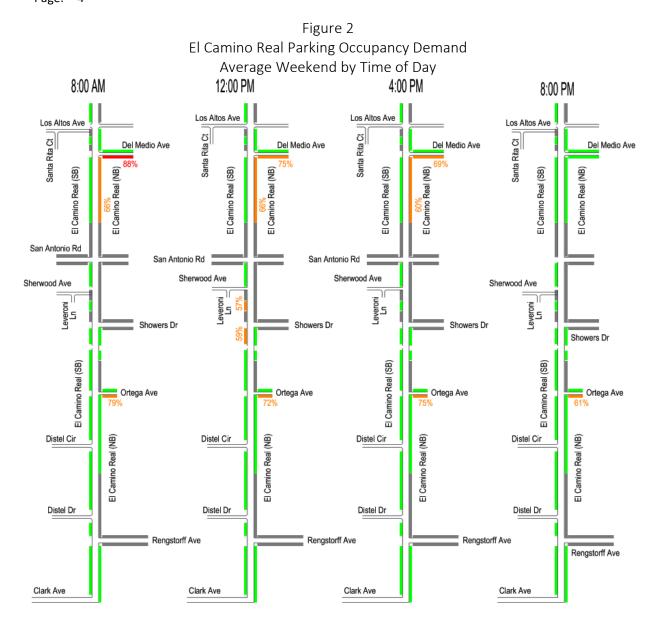

## Graphical Parking Occupancy Data Maps

The data is represented in a map format and provided in Figures 1 and 2 showing the parking demand occupancy on each of the street segments analyzed in the following color format for an Average Weekday (Figure 1) and Average Weekend (Figure 2):

- Existing No Parking (Grey)
- 0 50% Occupancy (Green)
- 51 84% Occupancy (Orange)
- 85 99% Occupancy (Red)
- 100% Occupancy (Never observed)

- Existing No Parking
- 0 50% Occupancy
- 51 84% Occupancy
- 85 99% Occupancy
- 100% Occupancy
- (Orange) (Red)

### Adobe Creek to San Antonio Road (West Side – Los Altos)

The parking occupancy data shows that El Camino Real is moderately parked with a maximum of 30 cars (out of 43 available spaces - 70%) between Adobe Creek and San Antonio Road due to existing private development construction and local businesses. At the end of the workday, late-evenings, and weekends El Camino Real is lightly parked in this section, 8:00 pm data shows only 10 cars (23%) on weekdays and only 8 cars (19%) on weekends. If on-street parking along El Camino Real is removed to accommodate bike lane installations the City may experience minor parking intrusion along streets such as Los Altos Avenue depending on the time of day with the largest impact happening during the weekday because of the private development construction activities. During evenings and weekends the parking intrusion would be considered very minor. There does seem to be adequate on-site parking for local businesses in this section. Los Altos Avenue between El Camino Real and Langton Avenue provides approximately 30 on-street parking spaces with regular vacancy of about 13 parking spaces.

San Antonio Road to Southern City Limits before Clark Avenue (West Side – Los Altos) On the segment of El Camino Real between San Antonio Road to Clark Avenue, parking demand is very light throughout all times of the day with a maximum use of only 18 cars (out of 97 available spaces - 19%). It should be noted that at the time of this study there were many vacant buildings planned for future redevelopment and that may be a contributing factor to the observed low parking demand on El Camino Real. Side streets in this segment such as Sherwood Avenue, Jordan Avenue, Distel Circle, and Distel Drive also noted low parking demand with the exception of Distel Circle which currently experiences moderate to high parking occupancy demand during the day due to active private property construction activities. During the evening hours all of these side streets experience low parking occupancy demand with the exception of the southern block face of Distel Drive which shows regular 60% parking occupancy during weekend evenings.

#### Clark Avenue to San Antonio Road (East Side Mountain View)

Along the east section of El Camino Real between Clark Avenue and San Antonio Road parking is very light with a maximum occupancy of 19 cars (out of 64 available spaces - 30%) around 8:00 AM on weekdays. Although the parking occupancy is not high in this segment of El Camino Real, it is fairly consistent at all times of the day with a maximum parking occupancy of about 16 cars (25%). An issue to consider on this segment of El Camino Real is the lack of side streets with vacancy to accommodate displaced vehicles with existing no parking restrictions along Rengstorff Avenue and Showers Drive. The only other side street, Ortega Avenue, does provide on-street parking but there is limited capacity as the street is regularly parked by Mountain View residents.

San Antonio Road to Adobe Creek (East Side Mountain View)

The portion of El Camino Real from San Antonio Road to Adobe Creek is moderately parked with a maximum 24 cars (out of 44 available spaces - 55%). The highest concentration of on-street parking along El Camino Real in this segment occurs near Del Medio Avenue where there is ongoing construction activity. At the end of the workday, late evenings, and weekends this segment of El Camino Real's parking occupancy is very light with a maximum of only 8 cars (18%), this is likely due to residents of the area.