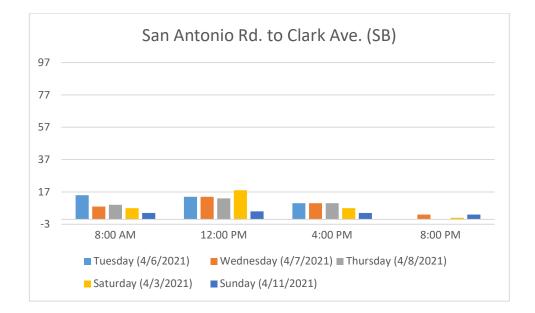

San Antonio Road to Southern City Limits before Clark Avenue (West Side – Los Altos) On the segment of El Camino Real between San Antonio Road to Clark Avenue, parking demand is very light throughout all times of the day with a maximum use of only 18 cars (out of 97 available spaces - 19%). It should be noted that at the time of this study there were many vacant buildings planned for future redevelopment and that may be a contributing factor to the observed low parking demand on El Camino Real. Side streets in this segment such as Sherwood Avenue, Jordan Avenue, Distel Circle, and Distel Drive also noted low parking demand with the exception of Distel Circle which currently experiences moderate to high parking occupancy demand during the day due to active private property construction activities. During the evening hours all of these side streets experience low parking occupancy demand with the exception of the southern block face of Distel Drive which shows regular 60% parking occupancy during weekend evenings.

| ECR – Adobe Creek to San Antonio   | No. Available  | 5        | •        |         |         |
|------------------------------------|----------------|----------|----------|---------|---------|
| Rd (Southbound)                    | Parking Spaces | 8:00 AM  | 12:00 PM | 4:00 PM | 8:00 PM |
| Tuesday (4/6/2021)                 | 43             | 29 (67%) | 29 (67%) | 17(40%) | 10(23%) |
| Wednesday (4/7/2021)               | 43             | 28 (65%) | 30 (70%) | 17(40%) | 14(33%) |
| Thursday (4/8/2021)                | 43             | 23 (54%) | 30 (70%) | 17(40%) | 11(26%) |
| Saturday (4/3/2021)                | 43             | 12 (28%) | 18(42%)  | 12(40%) | 10(23%) |
| Sunday (4/11/2021)                 | 43             | 14 (33%) | 13(30%)  | 9(21%)  | 8(19%)  |
| ECR – San Antonio Rd. to Clark Ave | No. Available  |          | ,        |         | /       |
| (Southbound)                       | Parking Spaces | 8:00 AM  | 12:00 PM | 4:00 PM | 8:00 PM |
| Tuesday (4/6/2021)                 | 97             | 15(16%)  | 14(14%)  | 10(10%) | 0(3%)   |
| Wednesday (4/7/2021)               | 97             | 8(8%)    | 14(14%)  | 10(10%) | 3(3%)   |
| Thursday (4/8/2021)                | 97             | 9(9%)    | 13(13%)  | 10(10%) | 0(0%)   |
| Saturday (4/3/2021)                | 97             | 7(7%)    | 18 (19%) | 7(7%)   | 1(1%)   |
| Sunday (4/11/2021)                 | 97             | 4(4%)    | 5(5%)    | 4(4%)   | 3(3%)   |
| ECR – Clark Ave to San Antonio Rd  | No. Available  |          |          |         | -       |
| (Northbound)                       | Parking Spaces | 8:00 AM  | 12:00 PM | 4:00 PM | 8:00 PM |
| Tuesday (4/6/2021)                 | 64             | 19 (30%) | 14(22%)  | 11(17%) | 13(20%) |
| Wednesday (4/7/2021)               | 64             | 16(25%)  | 14(22%)  | 12(19%) | 16(25%) |
| Thursday (4/8/2021)                | 64             | 15(23%)  | 18(28%)  | 12(19%) | 13(20%) |
| Saturday (4/3/2021)                | 64             | 13(20%)  | 18(28%)  | 10(16%) | 14(22%) |
| Sunday (4/11/2021)                 | 64             | 10(16%)  | 11(17%)  | 14(22%) | 13(20%) |
| ECR - San Antonio Rd to Adobe      | No. Available  |          |          |         |         |
| Creek (Northbound)                 | Parking Spaces | 8:00 AM  | 12:00 PM | 4:00 PM | 8:00 PM |
| Tuesday (4/6/2021)                 | 44             | 24 (55%) | 23(52%)  | 10(23%) | 8 (18%) |
| Wednesday (4/7/2021)               | 44             | 24 (55%) | 23(52%)  | 10(23%) | 7(16%)  |
| Thursday (4/8/2021)                | 44             | 24 (55%) | 21(48%)  | 9(20%)  | 7(16%)  |
| Saturday (4/3/2021)                | 44             | 13(30%)  | 12(27%)  | 9(20%)  | 7(16%)  |
| Sunday (4/11/2021)                 | 44             | 10(23%)  | 10(23%)  | 10(23%) | 5(11%)  |