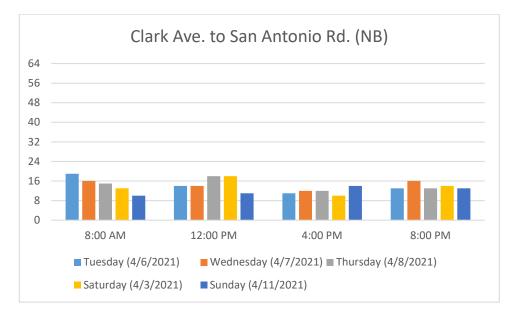

San Antonio Road to Adobe Creek (East Side Mountain View)

The portion of El Camino Real from San Antonio Road to Adobe Creek is moderately parked with a maximum 24 cars (out of 44 available spaces - 55%). The highest concentration of on-street parking along El Camino Real in this segment occurs near Del Medio Avenue where there is ongoing construction activity. At the end of the workday, late evenings, and weekends this segment of El Camino Real's parking occupancy is very light with a maximum of only 8 cars (18%), this is likely due to residents of the area.

| ECR – Adobe Creek to San Antonio   | No. Available  | 5        | •        |         |         |
|------------------------------------|----------------|----------|----------|---------|---------|
| Rd (Southbound)                    | Parking Spaces | 8:00 AM  | 12:00 PM | 4:00 PM | 8:00 PM |
| Tuesday (4/6/2021)                 | 43             | 29 (67%) | 29 (67%) | 17(40%) | 10(23%) |
| Wednesday (4/7/2021)               | 43             | 28 (65%) | 30 (70%) | 17(40%) | 14(33%) |
| Thursday (4/8/2021)                | 43             | 23 (54%) | 30 (70%) | 17(40%) | 11(26%) |
| Saturday (4/3/2021)                | 43             | 12 (28%) | 18(42%)  | 12(40%) | 10(23%) |
| Sunday (4/11/2021)                 | 43             | 14 (33%) | 13(30%)  | 9(21%)  | 8(19%)  |
| ECR – San Antonio Rd. to Clark Ave | No. Available  |          | ,        |         | /       |
| (Southbound)                       | Parking Spaces | 8:00 AM  | 12:00 PM | 4:00 PM | 8:00 PM |
| Tuesday (4/6/2021)                 | 97             | 15(16%)  | 14(14%)  | 10(10%) | 0(3%)   |
| Wednesday (4/7/2021)               | 97             | 8(8%)    | 14(14%)  | 10(10%) | 3(3%)   |
| Thursday (4/8/2021)                | 97             | 9(9%)    | 13(13%)  | 10(10%) | 0(0%)   |
| Saturday (4/3/2021)                | 97             | 7(7%)    | 18 (19%) | 7(7%)   | 1(1%)   |
| Sunday (4/11/2021)                 | 97             | 4(4%)    | 5(5%)    | 4(4%)   | 3(3%)   |
| ECR – Clark Ave to San Antonio Rd  | No. Available  |          |          |         | -       |
| (Northbound)                       | Parking Spaces | 8:00 AM  | 12:00 PM | 4:00 PM | 8:00 PM |
| Tuesday (4/6/2021)                 | 64             | 19 (30%) | 14(22%)  | 11(17%) | 13(20%) |
| Wednesday (4/7/2021)               | 64             | 16(25%)  | 14(22%)  | 12(19%) | 16(25%) |
| Thursday (4/8/2021)                | 64             | 15(23%)  | 18(28%)  | 12(19%) | 13(20%) |
| Saturday (4/3/2021)                | 64             | 13(20%)  | 18(28%)  | 10(16%) | 14(22%) |
| Sunday (4/11/2021)                 | 64             | 10(16%)  | 11(17%)  | 14(22%) | 13(20%) |
| ECR - San Antonio Rd to Adobe      | No. Available  |          |          |         |         |
| Creek (Northbound)                 | Parking Spaces | 8:00 AM  | 12:00 PM | 4:00 PM | 8:00 PM |
| Tuesday (4/6/2021)                 | 44             | 24 (55%) | 23(52%)  | 10(23%) | 8 (18%) |
| Wednesday (4/7/2021)               | 44             | 24 (55%) | 23(52%)  | 10(23%) | 7(16%)  |
| Thursday (4/8/2021)                | 44             | 24 (55%) | 21(48%)  | 9(20%)  | 7(16%)  |
| Saturday (4/3/2021)                | 44             | 13(30%)  | 12(27%)  | 9(20%)  | 7(16%)  |
| Sunday (4/11/2021)                 | 44             | 10(23%)  | 10(23%)  | 10(23%) | 5(11%)  |