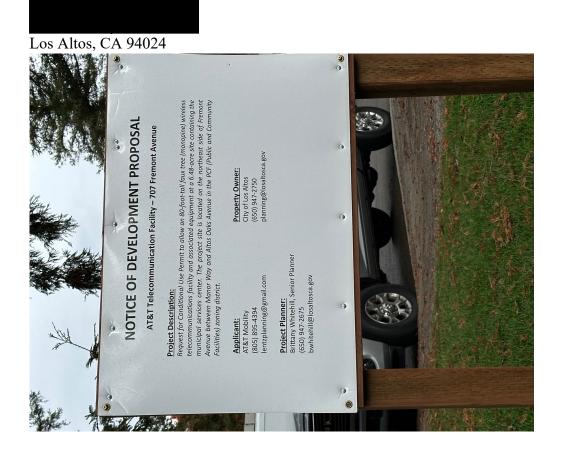

## From: Jennifer Yah To: kertznähninglingmäl com; Brittary Weizehil; Planning Service Subject: Tower proposal Date: Monday, November 18, 2024 10:25:34 AM

Dear Planning Coordinators,

I would like to voice my strong objection to the building of a cell tower in the McKinsey Park area in Los Altos (please see attached announcement). In the past year, the city has converted this area to a dog park AND a pickle ball court. Because I live directly across the street from both of these new developments, I can hear dogs barking as early as 6 am, people playing pickle ball until 10 pm and sometimes 11 pm, and see a constant light shining into my home. This has been a continual nuisance to my property. Adding a cell tower is not only insightful, but research has shown that it can be harmful to young children (I have 3 children living in the home). I will send you research articles regarding the harmful effects of cell towers near young children.