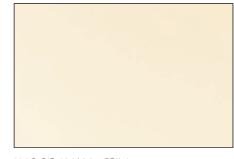

## ATTACHMENT D

<u>CLAY TILE SHINGLE ROOF</u> COLOR TO MATCH EXISTING

WOOD WALL TRIM
"CREAM" PAINTED WOOD TO MATCH
EXISTING

EXTERIOR STUCCO FINISH
"SAND" COLOR TO MATCH EXISTING COLOR AND TEXTURE

WINDOW CLADDING
"WHITE" VINYL TO MATCH EXISTING