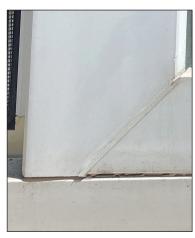

STEEL POST AND CABLE GUARDRAIL BRUSHED STAINELSS STEEL

WOOD DECKING AND PRIVACY SCREEN
WOOD LATTICE AND POWDER COATED STEEL AND ACCOYA DECK
COLOR TO MATCH EXISTING

CITY OF LOS ALTOS TWO-STORY RESIDENTAIL DESIGN REVIEW MATERIALS BOARD