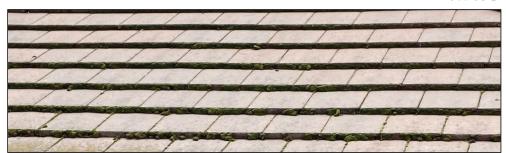

## ATTACHMENT D

<u>CLAY TILE SHINGLE ROOF</u> COLOR TO MATCH EXISTING

WOOD WALL TRIM
"CREAM" PAINTED WOOD TO MATCH
EXISTING

EXTERIOR STUCCO FINISH
"SAND" COLOR TO MATCH EXISTING COLOR AND TEXTURE

WINDOW CLADDING
"WHITE" VINYL TO MATCH EXISTING