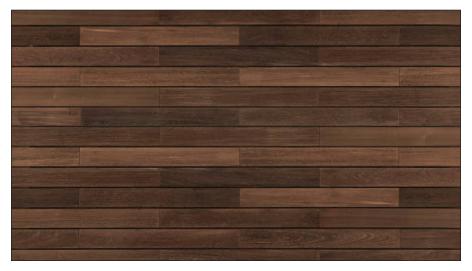

STEEL POST AND CABLE GUARDRAIL BRUSHED STAINELSS STEEL

WOOD DECKING AND PRIVACY SCREEN
WOOD LATTICE AND POWDER COATED STEEL AND ACCOYA DECK
COLOR TO MATCH EXISTING

CITY OF LOS ALTOS TWO-STORY RESIDENTAIL DESIGN REVIEW MATERIALS BOARD