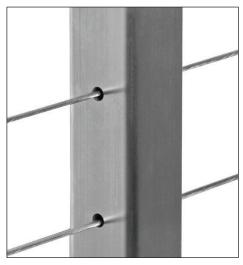

STEEL POST AND CABLE GUARDRAIL BRUSHED STAINELSS STEEL

WOOD DECKING AND PRIVACY SCREEN
WOOD LATTICE AND POWDER COATED STEEL AND ACCOYA DECK
COLOR TO MATCH EXISTING

CITY OF LOS ALTOS TWO-STORY RESIDENTAIL DESIGN REVIEW MATERIALS BOARD