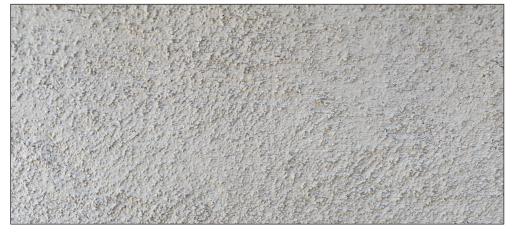

## ATTACHMENT D

<u>CLAY TILE SHINGLE ROOF</u> COLOR TO MATCH EXISTING

WOOD WALL TRIM
"CREAM" PAINTED WOOD TO MATCH
EXISTING

EXTERIOR STUCCO FINISH
"SAND" COLOR TO MATCH EXISTING COLOR AND TEXTURE

WINDOW CLADDING
"WHITE" VINYL TO MATCH EXISTING