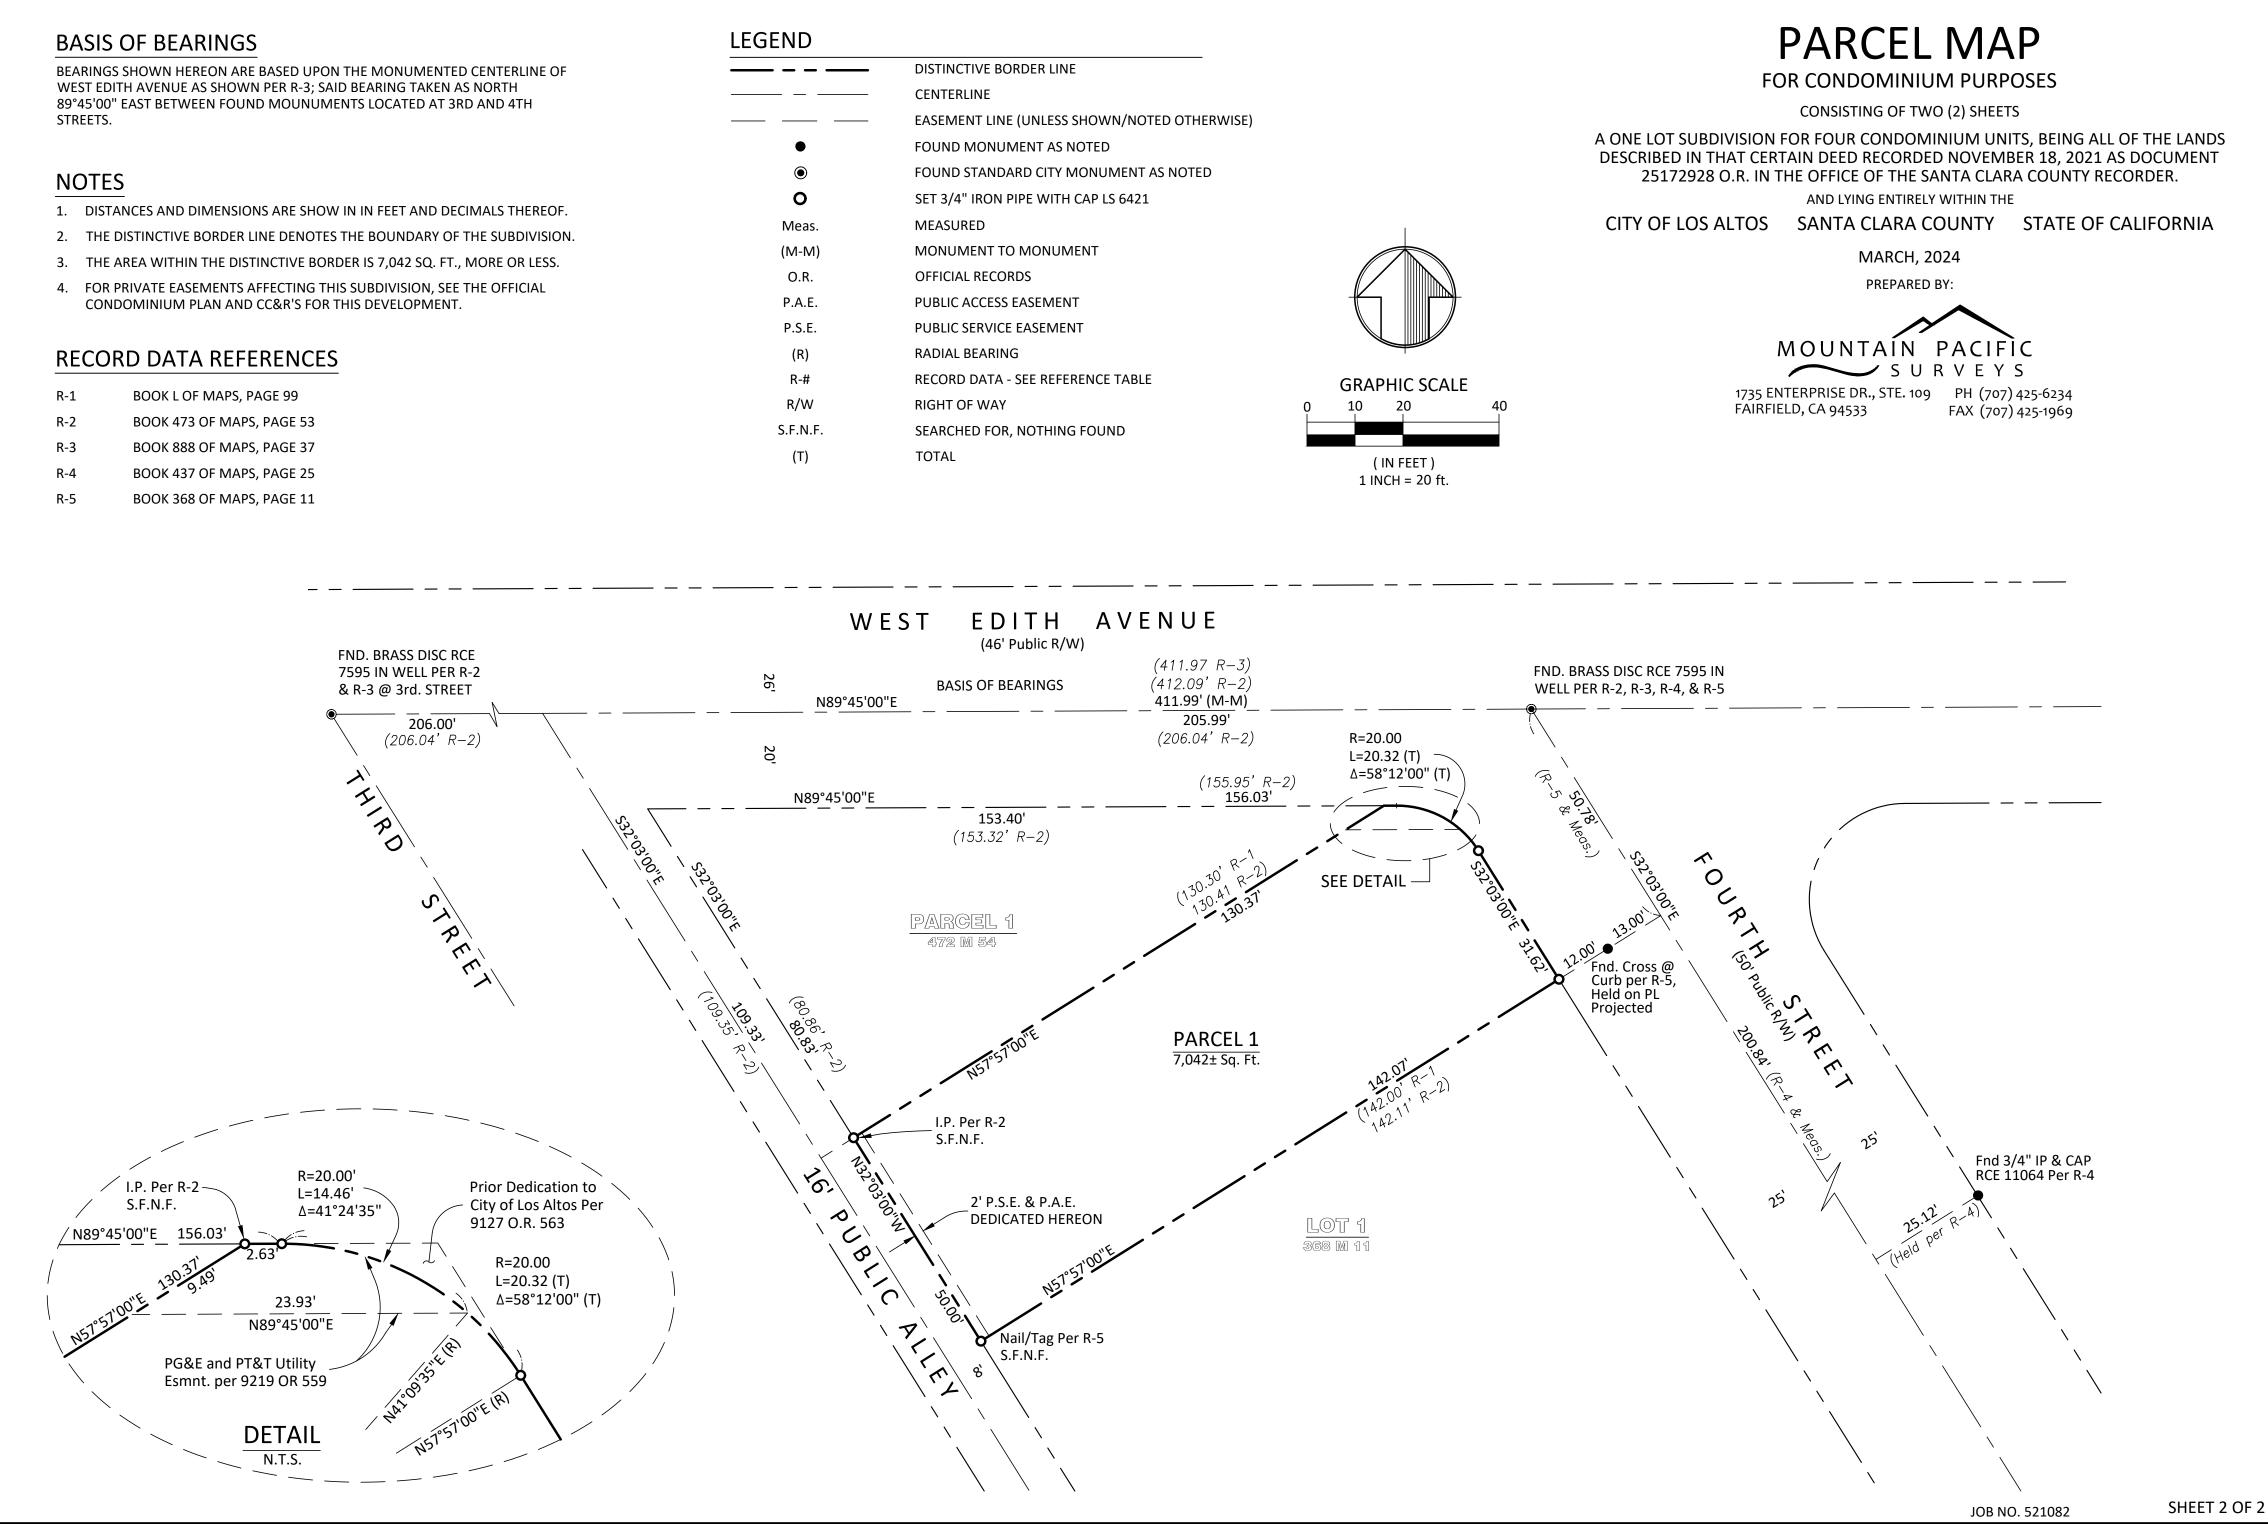

# PARCEL MAP

## FOR CONDOMINIUM PURPOSES

## CONSISTING OF TWO (2) SHEETS

A ONE LOT SUBDIVISION FOR FOUR CONDOMINIUM UNITS, BEING ALL OF THE LANDS DESCRIBED IN THAT CERTAIN DEED RECORDED NOVEMBER 18, 2021 AS DOCUMENT 25172928 O.R. IN THE OFFICE OF THE SANTA CLARA COUNTY RECORDER. AND LYING ENTIRELY WITHIN THE

CITY OF LOS ALTOS SANTA CLARA COUNTY STATE OF CALIFORNIA

MARCH, 2024 PREPARED BY:

| $\nearrow$                                         |                                         |
|----------------------------------------------------|-----------------------------------------|
| MOUNTAÍN F                                         | PACIFÌC                                 |
| S U R                                              | VEYS                                    |
| 735 ENTERPRISE DR., STE. 109<br>AIRFIELD, CA 94533 | PH (707) 425-6234<br>FAX (707) 425-1969 |

| SIS OF BEARINGS                                                                                                                                                                                                                                                           | LEGEND   |                                |
|---------------------------------------------------------------------------------------------------------------------------------------------------------------------------------------------------------------------------------------------------------------------------|----------|--------------------------------|
| RINGS SHOWN HEREON ARE BASED UPON THE MONUMENTED CENTERLINE OF                                                                                                                                                                                                            |          | DISTINCTIVE BORDER LINE        |
| T EDITH AVENUE AS SHOWN PER R-3; SAID BEARING TAKEN AS NORTH<br>5'00" EAST BETWEEN FOUND MOUNUMENTS LOCATED AT 3RD AND 4TH                                                                                                                                                |          | CENTERLINE                     |
| ETS.                                                                                                                                                                                                                                                                      |          | EASEMENT LINE (UNLESS SHOWN    |
|                                                                                                                                                                                                                                                                           | •        | FOUND MONUMENT AS NOTED        |
| TES                                                                                                                                                                                                                                                                       | ۲        | FOUND STANDARD CITY MONUM      |
|                                                                                                                                                                                                                                                                           | 0        | SET 3/4" IRON PIPE WITH CAP LS |
| DISTANCES AND DIMENSIONS ARE SHOW IN IN FEET AND DECIMALS THEREOF.                                                                                                                                                                                                        | Meas.    | MEASURED                       |
| THE DISTINCTIVE BORDER LINE DENOTES THE BOUNDARY OF THE SUBDIVISION.<br>THE AREA WITHIN THE DISTINCTIVE BORDER IS 7,042 SQ. FT., MORE OR LESS.<br>FOR PRIVATE EASEMENTS AFFECTING THIS SUBDIVISION, SEE THE OFFICIAL<br>CONDOMINIUM PLAN AND CC&R'S FOR THIS DEVELOPMENT. | (M-M)    | MONUMENT TO MONUMENT           |
|                                                                                                                                                                                                                                                                           | O.R.     | OFFICIAL RECORDS               |
|                                                                                                                                                                                                                                                                           | P.A.E.   | PUBLIC ACCESS EASEMENT         |
|                                                                                                                                                                                                                                                                           | P.S.E.   | PUBLIC SERVICE EASEMENT        |
| CORD DATA REFERENCES                                                                                                                                                                                                                                                      | (R)      | RADIAL BEARING                 |
|                                                                                                                                                                                                                                                                           | R-#      | RECORD DATA - SEE REFERENCE    |
| BOOK L OF MAPS, PAGE 99                                                                                                                                                                                                                                                   | R/W      | RIGHT OF WAY                   |
| BOOK 473 OF MAPS, PAGE 53                                                                                                                                                                                                                                                 | S.F.N.F. | SEARCHED FOR, NOTHING FOUN     |
| BOOK 888 OF MAPS, PAGE 37                                                                                                                                                                                                                                                 | (T)      | TOTAL                          |
| BOOK 437 OF MAPS, PAGE 25                                                                                                                                                                                                                                                 |          |                                |
| BOOK 368 OF MAPS, PAGE 11                                                                                                                                                                                                                                                 |          |                                |
|                                                                                                                                                                                                                                                                           |          |                                |