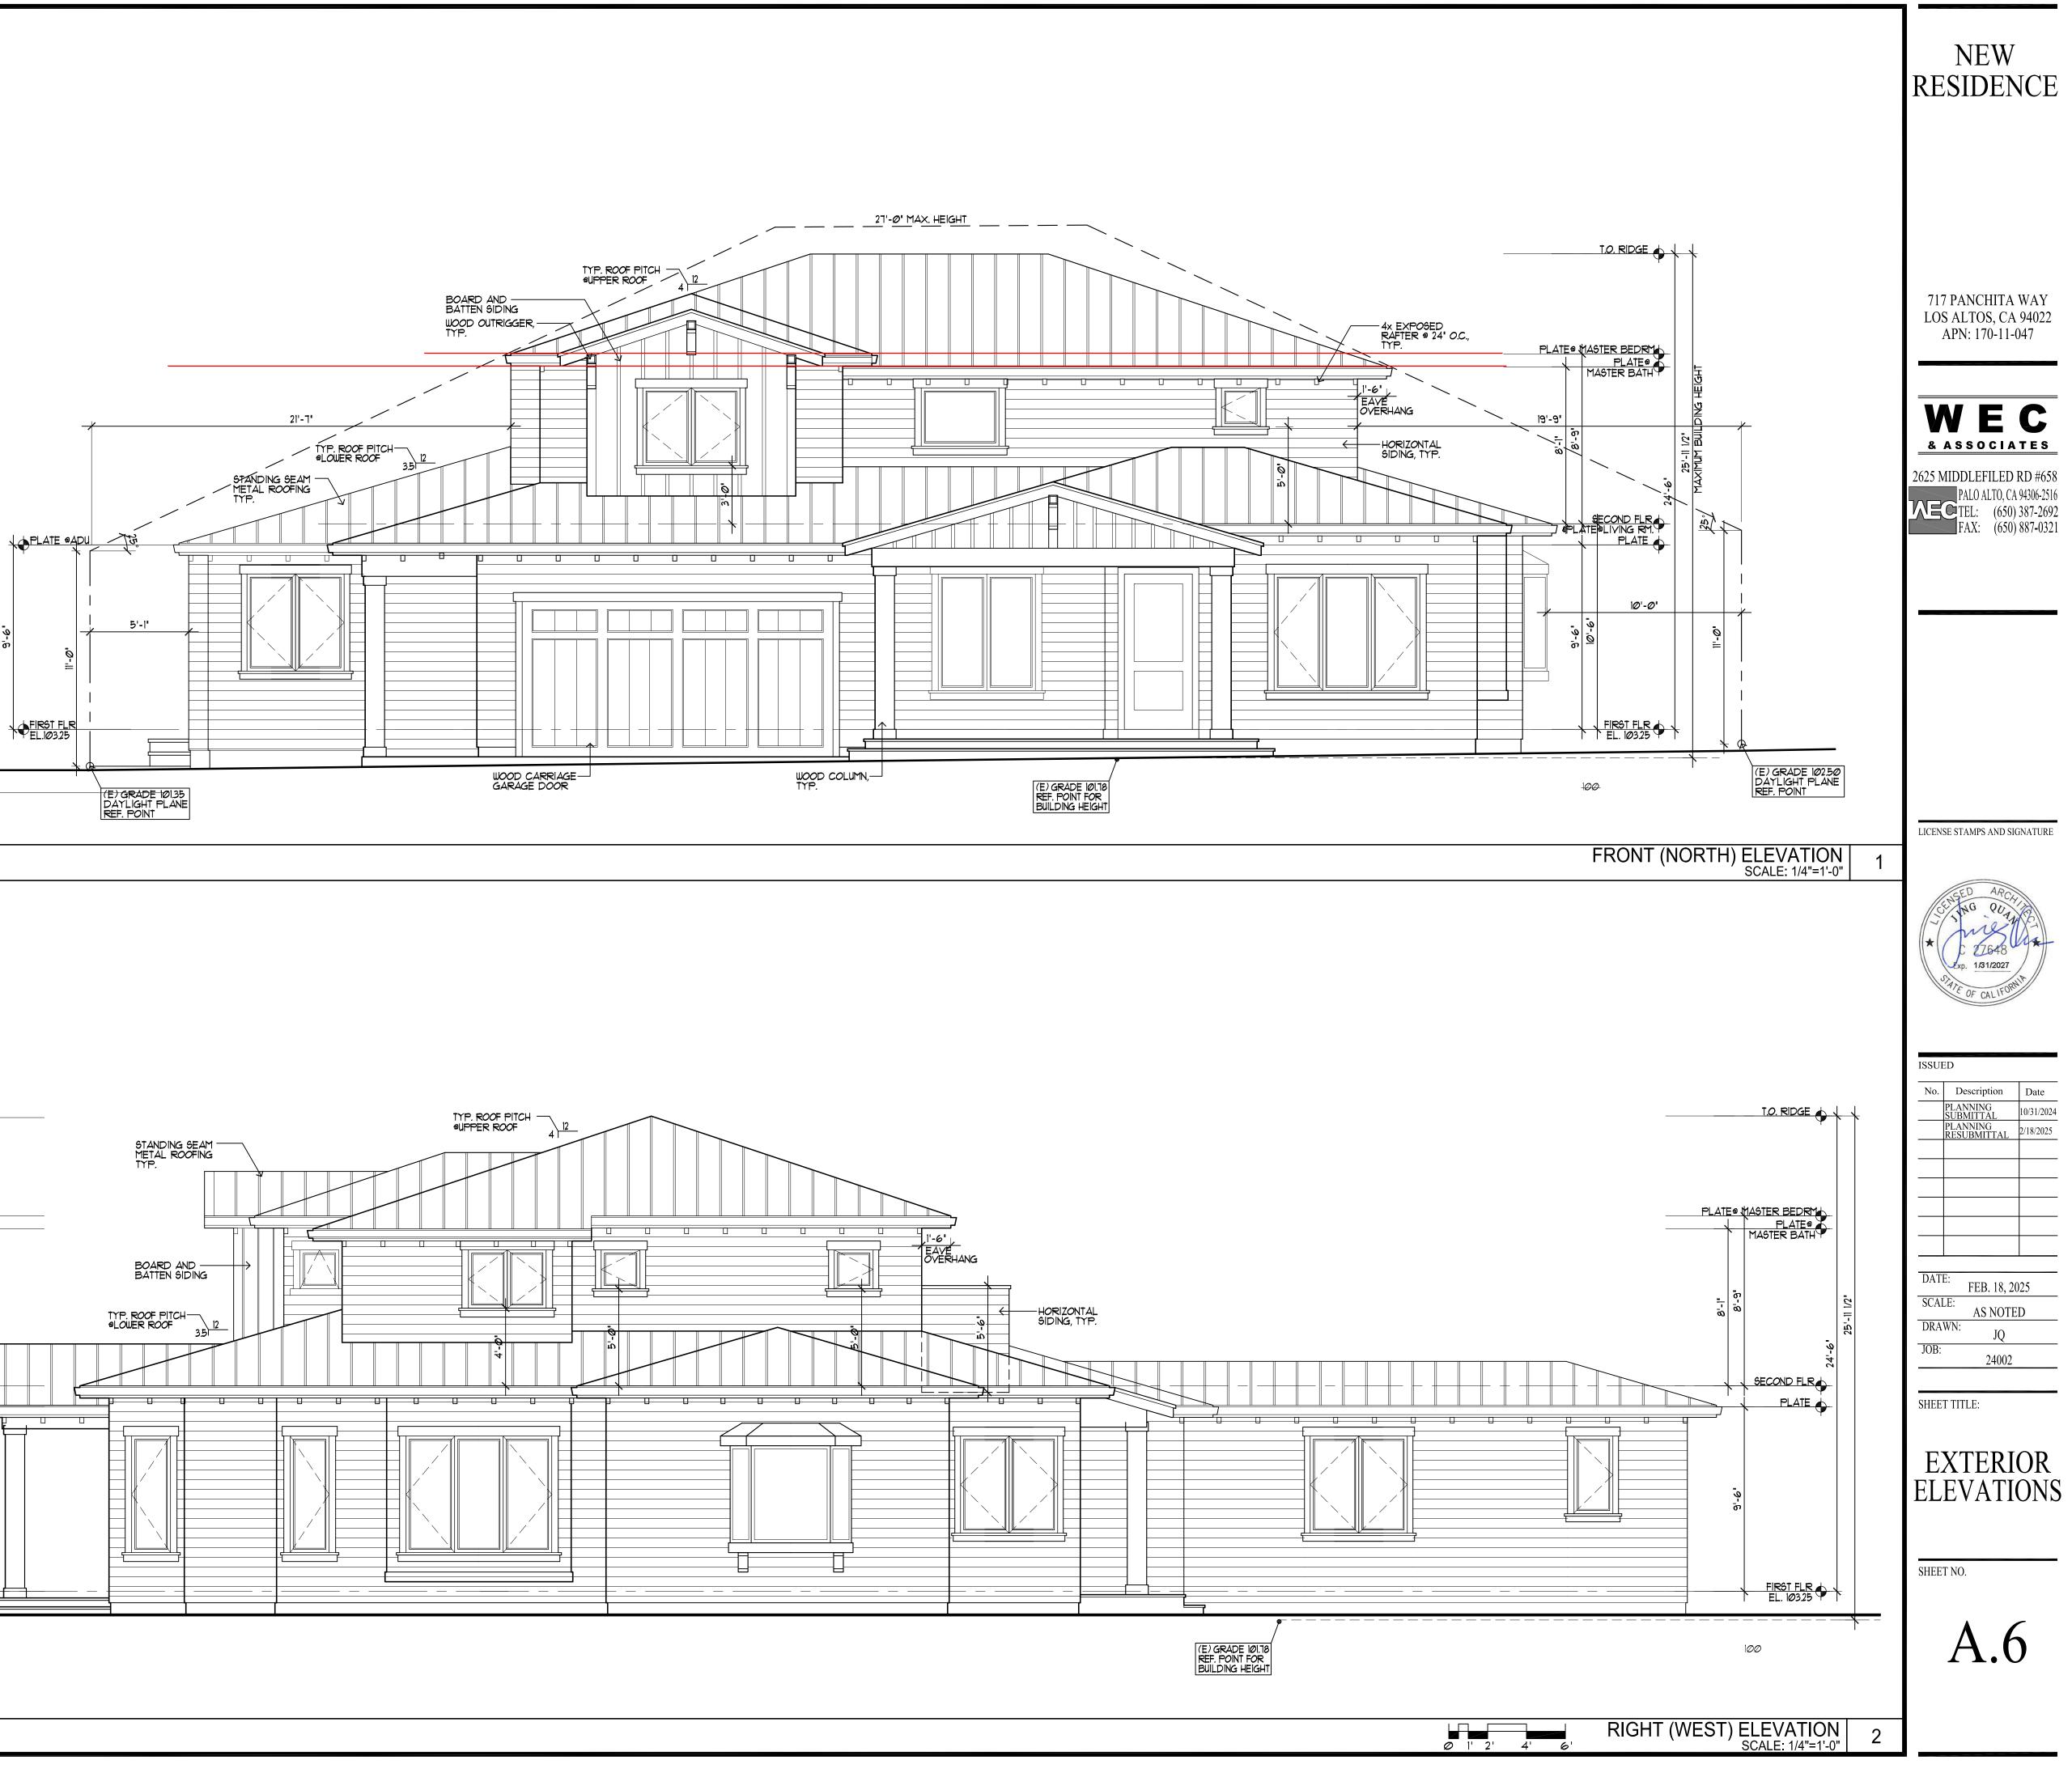

| DESIGN DATA                                                                                                                                                                                                                                                                                                                                                                                                                                                                                                                                                                                                                                                                                                                             | P                                                                                                                                     | ROIF                                                              | ECT DAT                                                                                                                                                                                                          | - Δ                |
|-----------------------------------------------------------------------------------------------------------------------------------------------------------------------------------------------------------------------------------------------------------------------------------------------------------------------------------------------------------------------------------------------------------------------------------------------------------------------------------------------------------------------------------------------------------------------------------------------------------------------------------------------------------------------------------------------------------------------------------------|---------------------------------------------------------------------------------------------------------------------------------------|-------------------------------------------------------------------|------------------------------------------------------------------------------------------------------------------------------------------------------------------------------------------------------------------|--------------------|
|                                                                                                                                                                                                                                                                                                                                                                                                                                                                                                                                                                                                                                                                                                                                         |                                                                                                                                       |                                                                   |                                                                                                                                                                                                                  |                    |
| 2022 CALIFORNIA BUILDING CODE (STRUCTURAL DESIGN)<br>2022 CALIFORNIA RESIDENTIAL CODE (CRC)<br>2022 CALIFORNIA PLUMBING, ELECTRICAL AND MECHANICAL CODES                                                                                                                                                                                                                                                                                                                                                                                                                                                                                                                                                                                | 1. OWNER:<br>2. PROJECT SITE:                                                                                                         |                                                                   | IT<br>TA WAY, LOS ALTOS, CA<br>IILY DWELLING                                                                                                                                                                     |                    |
| 2022 CALIFORNIA ENERGY CODE<br>2022 CALIFORNIA GREEN BUILDING CODE<br>2022 CALIFORNIA FIRE CODE<br>CITY OF LOS ALTOS MUNICIPAL CODE                                                                                                                                                                                                                                                                                                                                                                                                                                                                                                                                                                                                     | 3. PROJECT DESCRIPTION:                                                                                                               | NEW TWO-STO<br>GARAGE AND                                         | XISTING ONE-STORY SINGLE-<br>DRY SINGLE-FAMILY RESIDEN<br>D ATTACHED ADU.                                                                                                                                        | -FAMILY<br>NCE WIT |
|                                                                                                                                                                                                                                                                                                                                                                                                                                                                                                                                                                                                                                                                                                                                         | 4. APN:<br>5. ZONING:                                                                                                                 | 170-11-047<br>R1-10                                               |                                                                                                                                                                                                                  |                    |
| GENERAL NOTES:                                                                                                                                                                                                                                                                                                                                                                                                                                                                                                                                                                                                                                                                                                                          | 6. OCCUPANCY CLASSIFICATION                                                                                                           |                                                                   |                                                                                                                                                                                                                  |                    |
| 1. ALL DETAILS, MATERIALS, FINISHES AND ASSEMBLIES ARE NOT NECESSARILY SHOWN. THESE<br>FINAL FINISH DETAILS INCLUDING CASEWORK AND MATERIAL SELECTIONS WILL BE COORDINATED<br>BY THE OWNER.                                                                                                                                                                                                                                                                                                                                                                                                                                                                                                                                             | 1. CONSTRUCTION TYPE:<br>Ta: STORIES:                                                                                                 | У-В<br>2                                                          |                                                                                                                                                                                                                  |                    |
| 2. ALL CONSTRUCTION SHALL BE IN ACCORDANCE WITH THE CALIFORNIA BUILDING CODE,<br>APPLICABLE EDITION, AND ALL OTHER PERTINENT CODES, LAWS AND REQUIREMENTS OF THE<br>LOCAL BUILDING OFFICIALS, WHETHER OR NOT SPECIFICALLY SHOWN ON THESE DOCUMENTS.<br>THESE DOCUMENTS ARE NOT INTENDED TO SHOW EVERY DETAIL OR CONDITION. MANY DETAILS IN<br>RESIDENTIAL CONSTRUCTION ARE BUILT ACCORDING TO PROFESSIONAL CONSTRUCTION<br>PRACTICES, AND ARE THEREFORE NOT DETAILED IN THESE DOCUMENTS. CONTACT WEC. IF<br>CONDITIONS OR OTHER CIRCUMSTANCES REQUIRE CHANGES IN THE WORK SHOWN, OR REQUIRE<br>CLARIFICATION. ALL WORK SHALL BE DONE IN A HIGH QUALITY MANNER, ACCORDING TO THE<br>PREVAILING STANDARDS OF THE INDUSTRY FOR EACH TRADE. | 8. LOT SIZE:<br>9. SETBACK:                                                                                                           | 10,202 SF<br>FRONT:<br>REAR:<br>RIGHT SIDE:<br>LEFT SIDE:         | MAIN HOUSE         MAIN HOUSE           IST FLR REQUIRED         IST FLR PROPOSI           25'-0"         25'-0"           25'-0"         34'-2"           10'-0"         10'-0"           10'-0"         14'-0" | ED 2ND             |
| 3. THE CONTRACTOR SHALL PROVIDE ALL LABOR, MATERIALS, EQUIPMENT, SUPERVISION AND                                                                                                                                                                                                                                                                                                                                                                                                                                                                                                                                                                                                                                                        | 10. BUILDING HEIGHT:                                                                                                                  |                                                                   | AX HEIGHT: 27'-0' PROPO                                                                                                                                                                                          | DSED M             |
| CLEAN-UP TO ACCOMPLISH ALL OF THE WORK SHOWN, INCLUDING ALL WARRANTIES AND<br>INSTRUCTIONS, TO PROVIDE A COMPLETE WORKING INSTALLATION, AND TO LEAVE THE OWNER                                                                                                                                                                                                                                                                                                                                                                                                                                                                                                                                                                          | 11. ALLOWABLE FLOOR AREA:                                                                                                             | ,                                                                 | 5% = 3,570.7 SF                                                                                                                                                                                                  |                    |
| WITH AN APPROVED PRODUCT.                                                                                                                                                                                                                                                                                                                                                                                                                                                                                                                                                                                                                                                                                                               | 12. ALLOWED/REQUIRED LOT COVERAGE                                                                                                     |                                                                   | 0% = 3,060.6 SF                                                                                                                                                                                                  |                    |
| 4. CONTRACTOR SHALL ASSUME COMPLETE AND SOLE RESPONSIBILITY FOR MEANS AND<br>METHODS OF CONSTRUCTION, AND FOR ALL SAFETY MEASURES TO PROTECT ALL PROPERTY,<br>PERSONNEL AND THIRD PARTIES FROM DAMAGE OR INJURY. THIS RESPONSIBILITY SHALL BE<br>CONTINUOUS AND NOT SOLELY DURING WORKING HOURS. CONTRACTOR SHALL DEFEND, INDEMNIFY<br>AND HOLD HARMLESS WEC AND RELATED ENGINEERS FROM ANY CLAIMS OF LIABILITY, REAL OR<br>ALLEGED, IN CONNECTION WITH THE PERFORMANCE OF HIS WORK ON THIS PROJECT, EXCEPTING<br>FOR LIABILITY ARISING FROM THE SOLE NEGLIGENCE OF WEC. AND RELATED ENGINEERS.                                                                                                                                         | 13. FLOOR AREA CALCULATION:                                                                                                           | TOTAL FLOOR,                                                      | OOR:                                                                                                                                                                                                             |                    |
| 5. THESE DOCUMENTS DO NOT CONTAIN PROVISIONS FOR THE HANDLING OR REMOVAL OF ANY<br>HAZARDOUS MATERIALS. SHOULD ANY SUCH MATERIALS BE SUSPECTED OR ENCOUNTERED,<br>SPECIALISTS SHALL BE CALLED IN TO MAKE RECOMMENDATIONS.                                                                                                                                                                                                                                                                                                                                                                                                                                                                                                               |                                                                                                                                       | (a+b+c+d):<br>TOTAL HABITAE<br>(MAIN HOUSE                        | BLE LIVING AREA<br>AND ADU 6+c+d):                                                                                                                                                                               | 4,33               |
| 6. PROVIDE ALL MANDATORY FEATURES REQUIRED BY THE T-24 ENERGY CODE, INCLUDING<br>WEATHER-STRIPPING, BUILDING INSULATION, PIPE INSULATION, LIGHTING AND APPLIANCE<br>MEASURES, AND OTHER FEATURES REQUIRED BY TITLE 24 OR OTHER STATE, FEDERAL OF LOCAL<br>CODES.                                                                                                                                                                                                                                                                                                                                                                                                                                                                        | 14. BLDG. SITE COVERAGE<br>CALCULATION:                                                                                               | GARAGE:<br>FIRST FLOOR:<br>FRONT PORC<br>SIDE PORCH<br>REAR PORCH | : 57.3 SF                                                                                                                                                                                                        |                    |
| 1. NO PERSON SHALL ERECT (INCLUDING EXCAVATION AND GRADING), DEMOLISH, ALTER OR<br>REPAIR ANY BUILDING OR STRUCTURE OTHER THAN BETWEEN THE HOURS PERMITTED BY THE<br>LOCAL JURISDICTION.                                                                                                                                                                                                                                                                                                                                                                                                                                                                                                                                                |                                                                                                                                       | SECOND FLOO<br>FIRE PLACE:<br>WINDOW SEAT:<br>TOTAL:              |                                                                                                                                                                                                                  | 3 570              |
|                                                                                                                                                                                                                                                                                                                                                                                                                                                                                                                                                                                                                                                                                                                                         | 15. INSTALL AUTOMATIC SPRINKLER S<br>ADU AND ACCESSORY STRUCTURE<br>AND LOCAL REQUIREMENTS. (INC                                      | TSTEM IS REQUIRE IN ACCORDANCE                                    | RED IN THE MAIN HOUSE<br>CE WITH NEPA 13d AND STATE                                                                                                                                                              |                    |
|                                                                                                                                                                                                                                                                                                                                                                                                                                                                                                                                                                                                                                                                                                                                         | <ul> <li>16. EV CHARGER REQUIRE A SEPAR</li> <li>11. REQUIRED PARKING SPACES: 2</li> <li>18. PERCENT OF PERMEABILITY IN FR</li> </ul> |                                                                   | PROVIDED PAR                                                                                                                                                                                                     | KING SF            |
|                                                                                                                                                                                                                                                                                                                                                                                                                                                                                                                                                                                                                                                                                                                                         |                                                                                                                                       |                                                                   |                                                                                                                                                                                                                  | -                  |
|                                                                                                                                                                                                                                                                                                                                                                                                                                                                                                                                                                                                                                                                                                                                         | ZONING COMPLIANCE                                                                                                                     | EXISTING                                                          | PROPOSED                                                                                                                                                                                                         | AL                 |
|                                                                                                                                                                                                                                                                                                                                                                                                                                                                                                                                                                                                                                                                                                                                         | 1. LOT COVERAGE:<br>(LAND AREA COVERD BY ALL<br>STRUCTURAS TAHT AREA<br>OVER 6' IN HT)                                                | 2,Ø78 SF<br>(2Ø.3%)                                               | 2,849.9 SF<br>(21.9%)                                                                                                                                                                                            | 10,20              |
|                                                                                                                                                                                                                                                                                                                                                                                                                                                                                                                                                                                                                                                                                                                                         | 2. FLOOR AREA:<br>MEASURED TO THE OUTSIDE<br>EXTERIOR WALLS<br>FIRST FLOOR:                                                           | 2,Ø57 <del>SF</del>                                               | 35668 <del>S</del> F                                                                                                                                                                                             |                    |
|                                                                                                                                                                                                                                                                                                                                                                                                                                                                                                                                                                                                                                                                                                                                         | TOTAL                                                                                                                                 | 2,0913                                                            | 34,96%                                                                                                                                                                                                           | +                  |
|                                                                                                                                                                                                                                                                                                                                                                                                                                                                                                                                                                                                                                                                                                                                         | 3, SETBACK:                                                                                                                           | 24'-11"                                                           | 25'-Ø"                                                                                                                                                                                                           |                    |
|                                                                                                                                                                                                                                                                                                                                                                                                                                                                                                                                                                                                                                                                                                                                         | REAR                                                                                                                                  | 36'-4"                                                            | MAIN HOUSE: 34'-2"                                                                                                                                                                                               | ۲<br>۲             |
|                                                                                                                                                                                                                                                                                                                                                                                                                                                                                                                                                                                                                                                                                                                                         |                                                                                                                                       | 9'-10"                                                            | MAIN HOUSE IST FLR: 10'-0"                                                                                                                                                                                       | _                  |
|                                                                                                                                                                                                                                                                                                                                                                                                                                                                                                                                                                                                                                                                                                                                         |                                                                                                                                       |                                                                   | MAIN HOUSE 2ND FLR: 19'-9"<br>MAIN HOUSE 1ST FLR: 14'-0"                                                                                                                                                         |                    |
|                                                                                                                                                                                                                                                                                                                                                                                                                                                                                                                                                                                                                                                                                                                                         |                                                                                                                                       | 9'-10"                                                            | MAIN HOUSE 2ND FLR: 21'-8"                                                                                                                                                                                       |                    |
|                                                                                                                                                                                                                                                                                                                                                                                                                                                                                                                                                                                                                                                                                                                                         | 4. HEIGHT                                                                                                                             | ± 4'-8"                                                           | 26'-1/2"                                                                                                                                                                                                         |                    |
|                                                                                                                                                                                                                                                                                                                                                                                                                                                                                                                                                                                                                                                                                                                                         | SQUARE FOOTAGE BREAK                                                                                                                  |                                                                   |                                                                                                                                                                                                                  | +                  |
|                                                                                                                                                                                                                                                                                                                                                                                                                                                                                                                                                                                                                                                                                                                                         | HABITABLE LIVING AREA<br>(INCLUDING HABITAL<br>BASEMENT AREA:                                                                         | EXISTING<br>1,678 SF                                              | 2,549.Ø SF                                                                                                                                                                                                       | TC                 |
|                                                                                                                                                                                                                                                                                                                                                                                                                                                                                                                                                                                                                                                                                                                                         | NON-HABITAL LIVING AREA:                                                                                                              | 400 SF                                                            | 29,8 SF                                                                                                                                                                                                          |                    |
|                                                                                                                                                                                                                                                                                                                                                                                                                                                                                                                                                                                                                                                                                                                                         |                                                                                                                                       |                                                                   |                                                                                                                                                                                                                  |                    |
|                                                                                                                                                                                                                                                                                                                                                                                                                                                                                                                                                                                                                                                                                                                                         | NET LOT AREA:                                                                                                                         |                                                                   |                                                                                                                                                                                                                  |                    |
|                                                                                                                                                                                                                                                                                                                                                                                                                                                                                                                                                                                                                                                                                                                                         | FRONT YARD HARDSCAPE AR                                                                                                               |                                                                   |                                                                                                                                                                                                                  |                    |
|                                                                                                                                                                                                                                                                                                                                                                                                                                                                                                                                                                                                                                                                                                                                         |                                                                                                                                       | IOTAL HARDSCA<br>EXISTING SOFTSC                                  |                                                                                                                                                                                                                  | 4:                 |
|                                                                                                                                                                                                                                                                                                                                                                                                                                                                                                                                                                                                                                                                                                                                         |                                                                                                                                       |                                                                   | E SHOULD EQUAL THE SITE'S                                                                                                                                                                                        | -                  |