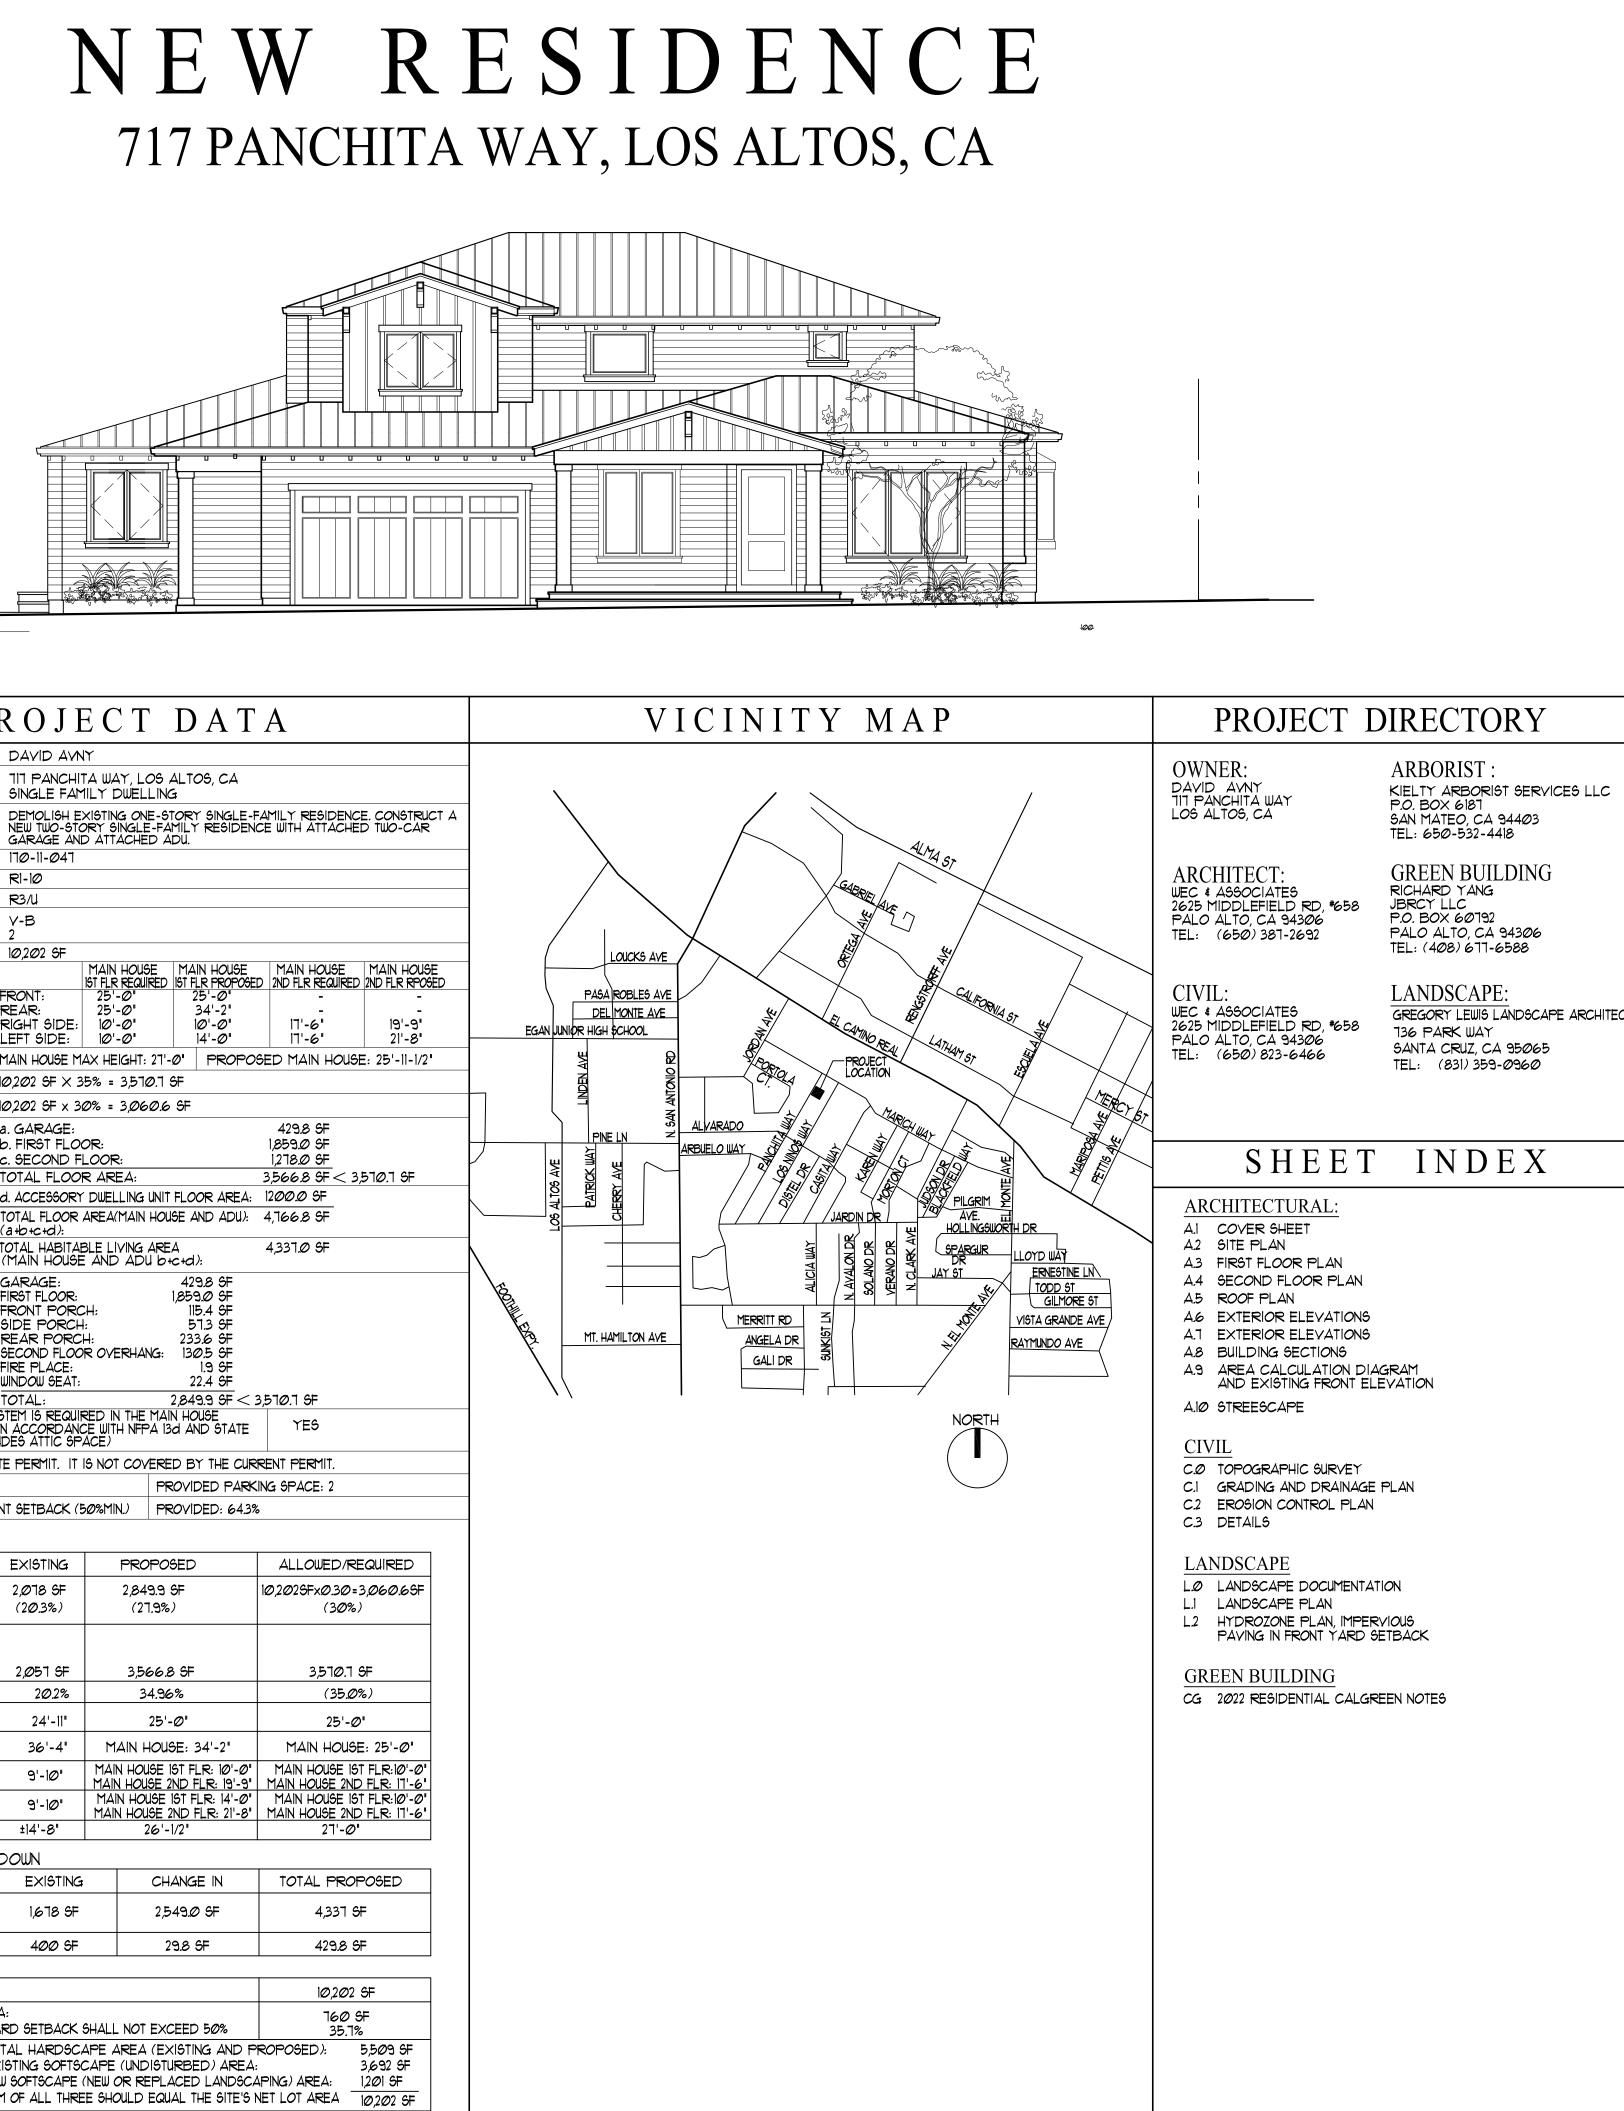

| DESIGN DATA                                                                                                                                                                                                                                                                                                                                                                                                                                                                                                                                                                                                                                                                                                                             | P                                                                                                                                     | ROIF                                                              | ECT DAT                                                                                                                                                                                                          | - Δ                |
|-----------------------------------------------------------------------------------------------------------------------------------------------------------------------------------------------------------------------------------------------------------------------------------------------------------------------------------------------------------------------------------------------------------------------------------------------------------------------------------------------------------------------------------------------------------------------------------------------------------------------------------------------------------------------------------------------------------------------------------------|---------------------------------------------------------------------------------------------------------------------------------------|-------------------------------------------------------------------|------------------------------------------------------------------------------------------------------------------------------------------------------------------------------------------------------------------|--------------------|
|                                                                                                                                                                                                                                                                                                                                                                                                                                                                                                                                                                                                                                                                                                                                         |                                                                                                                                       |                                                                   |                                                                                                                                                                                                                  |                    |
| 2022 CALIFORNIA BUILDING CODE (STRUCTURAL DESIGN)<br>2022 CALIFORNIA RESIDENTIAL CODE (CRC)<br>2022 CALIFORNIA PLUMBING, ELECTRICAL AND MECHANICAL CODES                                                                                                                                                                                                                                                                                                                                                                                                                                                                                                                                                                                | 1. OWNER:<br>2. PROJECT SITE:                                                                                                         |                                                                   | IT<br>TA WAY, LOS ALTOS, CA<br>IILY DWELLING                                                                                                                                                                     |                    |
| 2022 CALIFORNIA ENERGY CODE<br>2022 CALIFORNIA GREEN BUILDING CODE<br>2022 CALIFORNIA FIRE CODE<br>CITY OF LOS ALTOS MUNICIPAL CODE                                                                                                                                                                                                                                                                                                                                                                                                                                                                                                                                                                                                     | 3. PROJECT DESCRIPTION:                                                                                                               | NEW TWO-STO<br>GARAGE AND                                         | XISTING ONE-STORY SINGLE-<br>DRY SINGLE-FAMILY RESIDEN<br>D ATTACHED ADU.                                                                                                                                        | -FAMILY<br>NCE WIT |
|                                                                                                                                                                                                                                                                                                                                                                                                                                                                                                                                                                                                                                                                                                                                         | 4. APN:<br>5. ZONING:                                                                                                                 | 170-11-047<br>R1-10                                               |                                                                                                                                                                                                                  |                    |
| GENERAL NOTES:                                                                                                                                                                                                                                                                                                                                                                                                                                                                                                                                                                                                                                                                                                                          | 6. OCCUPANCY CLASSIFICATION                                                                                                           |                                                                   |                                                                                                                                                                                                                  |                    |
| 1. ALL DETAILS, MATERIALS, FINISHES AND ASSEMBLIES ARE NOT NECESSARILY SHOWN. THESE<br>FINAL FINISH DETAILS INCLUDING CASEWORK AND MATERIAL SELECTIONS WILL BE COORDINATED<br>BY THE OWNER.                                                                                                                                                                                                                                                                                                                                                                                                                                                                                                                                             | 1. CONSTRUCTION TYPE:<br>Ta: STORIES:                                                                                                 | У-В<br>2                                                          |                                                                                                                                                                                                                  |                    |
| 2. ALL CONSTRUCTION SHALL BE IN ACCORDANCE WITH THE CALIFORNIA BUILDING CODE,<br>APPLICABLE EDITION, AND ALL OTHER PERTINENT CODES, LAWS AND REQUIREMENTS OF THE<br>LOCAL BUILDING OFFICIALS, WHETHER OR NOT SPECIFICALLY SHOWN ON THESE DOCUMENTS.<br>THESE DOCUMENTS ARE NOT INTENDED TO SHOW EVERY DETAIL OR CONDITION. MANY DETAILS IN<br>RESIDENTIAL CONSTRUCTION ARE BUILT ACCORDING TO PROFESSIONAL CONSTRUCTION<br>PRACTICES, AND ARE THEREFORE NOT DETAILED IN THESE DOCUMENTS. CONTACT WEC. IF<br>CONDITIONS OR OTHER CIRCUMSTANCES REQUIRE CHANGES IN THE WORK SHOWN, OR REQUIRE<br>CLARIFICATION. ALL WORK SHALL BE DONE IN A HIGH QUALITY MANNER, ACCORDING TO THE<br>PREVAILING STANDARDS OF THE INDUSTRY FOR EACH TRADE. | 8. LOT SIZE:<br>9. SETBACK:                                                                                                           | 10,202 SF<br>FRONT:<br>REAR:<br>RIGHT SIDE:<br>LEFT SIDE:         | MAIN HOUSE         MAIN HOUSE           IST FLR REQUIRED         IST FLR PROPOSI           25'-0"         25'-0"           25'-0"         34'-2"           10'-0"         10'-0"           10'-0"         14'-0" | ED 2ND             |
| 3. THE CONTRACTOR SHALL PROVIDE ALL LABOR, MATERIALS, EQUIPMENT, SUPERVISION AND                                                                                                                                                                                                                                                                                                                                                                                                                                                                                                                                                                                                                                                        | 10. BUILDING HEIGHT:                                                                                                                  |                                                                   | AX HEIGHT: 27'-0' PROPO                                                                                                                                                                                          | DSED M             |
| CLEAN-UP TO ACCOMPLISH ALL OF THE WORK SHOWN, INCLUDING ALL WARRANTIES AND<br>INSTRUCTIONS, TO PROVIDE A COMPLETE WORKING INSTALLATION, AND TO LEAVE THE OWNER                                                                                                                                                                                                                                                                                                                                                                                                                                                                                                                                                                          | 11. ALLOWABLE FLOOR AREA:                                                                                                             | ,                                                                 | 5% = 3,570.7 SF                                                                                                                                                                                                  |                    |
| WITH AN APPROVED PRODUCT.                                                                                                                                                                                                                                                                                                                                                                                                                                                                                                                                                                                                                                                                                                               | 12. ALLOWED/REQUIRED LOT COVERAGE                                                                                                     |                                                                   | 0% = 3,060.6 SF                                                                                                                                                                                                  |                    |
| 4. CONTRACTOR SHALL ASSUME COMPLETE AND SOLE RESPONSIBILITY FOR MEANS AND<br>METHODS OF CONSTRUCTION, AND FOR ALL SAFETY MEASURES TO PROTECT ALL PROPERTY,<br>PERSONNEL AND THIRD PARTIES FROM DAMAGE OR INJURY. THIS RESPONSIBILITY SHALL BE<br>CONTINUOUS AND NOT SOLELY DURING WORKING HOURS. CONTRACTOR SHALL DEFEND, INDEMNIFY<br>AND HOLD HARMLESS WEC AND RELATED ENGINEERS FROM ANY CLAIMS OF LIABILITY, REAL OR<br>ALLEGED, IN CONNECTION WITH THE PERFORMANCE OF HIS WORK ON THIS PROJECT, EXCEPTING<br>FOR LIABILITY ARISING FROM THE SOLE NEGLIGENCE OF WEC. AND RELATED ENGINEERS.                                                                                                                                         | 13. FLOOR AREA CALCULATION:                                                                                                           | TOTAL FLOOR,                                                      | OOR:                                                                                                                                                                                                             |                    |
| 5. THESE DOCUMENTS DO NOT CONTAIN PROVISIONS FOR THE HANDLING OR REMOVAL OF ANY<br>HAZARDOUS MATERIALS. SHOULD ANY SUCH MATERIALS BE SUSPECTED OR ENCOUNTERED,<br>SPECIALISTS SHALL BE CALLED IN TO MAKE RECOMMENDATIONS.                                                                                                                                                                                                                                                                                                                                                                                                                                                                                                               |                                                                                                                                       | (a+b+c+d):<br>TOTAL HABITAE<br>(MAIN HOUSE                        | BLE LIVING AREA<br>AND ADU 6+c+d):                                                                                                                                                                               | 4,33               |
| 6. PROVIDE ALL MANDATORY FEATURES REQUIRED BY THE T-24 ENERGY CODE, INCLUDING<br>WEATHER-STRIPPING, BUILDING INSULATION, PIPE INSULATION, LIGHTING AND APPLIANCE<br>MEASURES, AND OTHER FEATURES REQUIRED BY TITLE 24 OR OTHER STATE, FEDERAL OF LOCAL<br>CODES.                                                                                                                                                                                                                                                                                                                                                                                                                                                                        | 14. BLDG. SITE COVERAGE<br>CALCULATION:                                                                                               | GARAGE:<br>FIRST FLOOR:<br>FRONT PORC<br>SIDE PORCH<br>REAR PORCH | : 57.3 SF                                                                                                                                                                                                        |                    |
| 1. NO PERSON SHALL ERECT (INCLUDING EXCAVATION AND GRADING), DEMOLISH, ALTER OR<br>REPAIR ANY BUILDING OR STRUCTURE OTHER THAN BETWEEN THE HOURS PERMITTED BY THE<br>LOCAL JURISDICTION.                                                                                                                                                                                                                                                                                                                                                                                                                                                                                                                                                |                                                                                                                                       | SECOND FLOO<br>FIRE PLACE:<br>WINDOW SEAT:<br>TOTAL:              |                                                                                                                                                                                                                  | 3 570              |
|                                                                                                                                                                                                                                                                                                                                                                                                                                                                                                                                                                                                                                                                                                                                         | 15. INSTALL AUTOMATIC SPRINKLER S<br>ADU AND ACCESSORY STRUCTURE<br>AND LOCAL REQUIREMENTS. (INC                                      | TSTEM IS REQUIRE IN ACCORDANCE                                    | RED IN THE MAIN HOUSE<br>CE WITH NEPA 13d AND STATE                                                                                                                                                              |                    |
|                                                                                                                                                                                                                                                                                                                                                                                                                                                                                                                                                                                                                                                                                                                                         | <ul> <li>16. EV CHARGER REQUIRE A SEPAR</li> <li>11. REQUIRED PARKING SPACES: 2</li> <li>18. PERCENT OF PERMEABILITY IN FR</li> </ul> |                                                                   | PROVIDED PAR                                                                                                                                                                                                     | KING SF            |
|                                                                                                                                                                                                                                                                                                                                                                                                                                                                                                                                                                                                                                                                                                                                         |                                                                                                                                       |                                                                   |                                                                                                                                                                                                                  | -                  |
|                                                                                                                                                                                                                                                                                                                                                                                                                                                                                                                                                                                                                                                                                                                                         | ZONING COMPLIANCE                                                                                                                     | EXISTING                                                          | PROPOSED                                                                                                                                                                                                         | AL                 |
|                                                                                                                                                                                                                                                                                                                                                                                                                                                                                                                                                                                                                                                                                                                                         | 1. LOT COVERAGE:<br>(LAND AREA COVERD BY ALL<br>STRUCTURAS TAHT AREA<br>OVER 6' IN HT)                                                | 2,Ø78 SF<br>(2Ø.3%)                                               | 2,849.9 SF<br>(21.9%)                                                                                                                                                                                            | 10,20              |
|                                                                                                                                                                                                                                                                                                                                                                                                                                                                                                                                                                                                                                                                                                                                         | 2. FLOOR AREA:<br>MEASURED TO THE OUTSIDE<br>EXTERIOR WALLS<br>FIRST FLOOR:                                                           | 2,Ø57 <del>SF</del>                                               | 35668 <del>S</del> F                                                                                                                                                                                             |                    |
|                                                                                                                                                                                                                                                                                                                                                                                                                                                                                                                                                                                                                                                                                                                                         | TOTAL                                                                                                                                 | 2,0913                                                            | 34,96%                                                                                                                                                                                                           | +                  |
|                                                                                                                                                                                                                                                                                                                                                                                                                                                                                                                                                                                                                                                                                                                                         | 3, SETBACK:                                                                                                                           | 24'-11"                                                           | 25'-Ø"                                                                                                                                                                                                           |                    |
|                                                                                                                                                                                                                                                                                                                                                                                                                                                                                                                                                                                                                                                                                                                                         | REAR                                                                                                                                  | 36'-4"                                                            | MAIN HOUSE: 34'-2"                                                                                                                                                                                               | ۲<br>۲             |
|                                                                                                                                                                                                                                                                                                                                                                                                                                                                                                                                                                                                                                                                                                                                         |                                                                                                                                       | 9'-10"                                                            | MAIN HOUSE IST FLR: 10'-0"                                                                                                                                                                                       | _                  |
|                                                                                                                                                                                                                                                                                                                                                                                                                                                                                                                                                                                                                                                                                                                                         |                                                                                                                                       |                                                                   | MAIN HOUSE 2ND FLR: 19'-9"<br>MAIN HOUSE 1ST FLR: 14'-0"                                                                                                                                                         |                    |
|                                                                                                                                                                                                                                                                                                                                                                                                                                                                                                                                                                                                                                                                                                                                         |                                                                                                                                       | 9'-10"                                                            | MAIN HOUSE 2ND FLR: 21'-8"                                                                                                                                                                                       |                    |
|                                                                                                                                                                                                                                                                                                                                                                                                                                                                                                                                                                                                                                                                                                                                         | 4. HEIGHT                                                                                                                             | ± 4'-8"                                                           | 26'-1/2"                                                                                                                                                                                                         |                    |
|                                                                                                                                                                                                                                                                                                                                                                                                                                                                                                                                                                                                                                                                                                                                         | SQUARE FOOTAGE BREAK                                                                                                                  |                                                                   |                                                                                                                                                                                                                  | +                  |
|                                                                                                                                                                                                                                                                                                                                                                                                                                                                                                                                                                                                                                                                                                                                         | HABITABLE LIVING AREA<br>(INCLUDING HABITAL<br>BASEMENT AREA:                                                                         | EXISTING<br>1,678 SF                                              | 2,549.Ø SF                                                                                                                                                                                                       | TC                 |
|                                                                                                                                                                                                                                                                                                                                                                                                                                                                                                                                                                                                                                                                                                                                         | NON-HABITAL LIVING AREA:                                                                                                              | 400 SF                                                            | 29,8 SF                                                                                                                                                                                                          |                    |
|                                                                                                                                                                                                                                                                                                                                                                                                                                                                                                                                                                                                                                                                                                                                         |                                                                                                                                       |                                                                   |                                                                                                                                                                                                                  |                    |
|                                                                                                                                                                                                                                                                                                                                                                                                                                                                                                                                                                                                                                                                                                                                         | NET LOT AREA:                                                                                                                         |                                                                   |                                                                                                                                                                                                                  |                    |
|                                                                                                                                                                                                                                                                                                                                                                                                                                                                                                                                                                                                                                                                                                                                         | FRONT YARD HARDSCAPE AR                                                                                                               |                                                                   |                                                                                                                                                                                                                  |                    |
|                                                                                                                                                                                                                                                                                                                                                                                                                                                                                                                                                                                                                                                                                                                                         |                                                                                                                                       | IOTAL HARDSCA<br>EXISTING SOFTSC                                  |                                                                                                                                                                                                                  | 4:                 |
|                                                                                                                                                                                                                                                                                                                                                                                                                                                                                                                                                                                                                                                                                                                                         |                                                                                                                                       |                                                                   | E SHOULD EQUAL THE SITE'S                                                                                                                                                                                        | -                  |