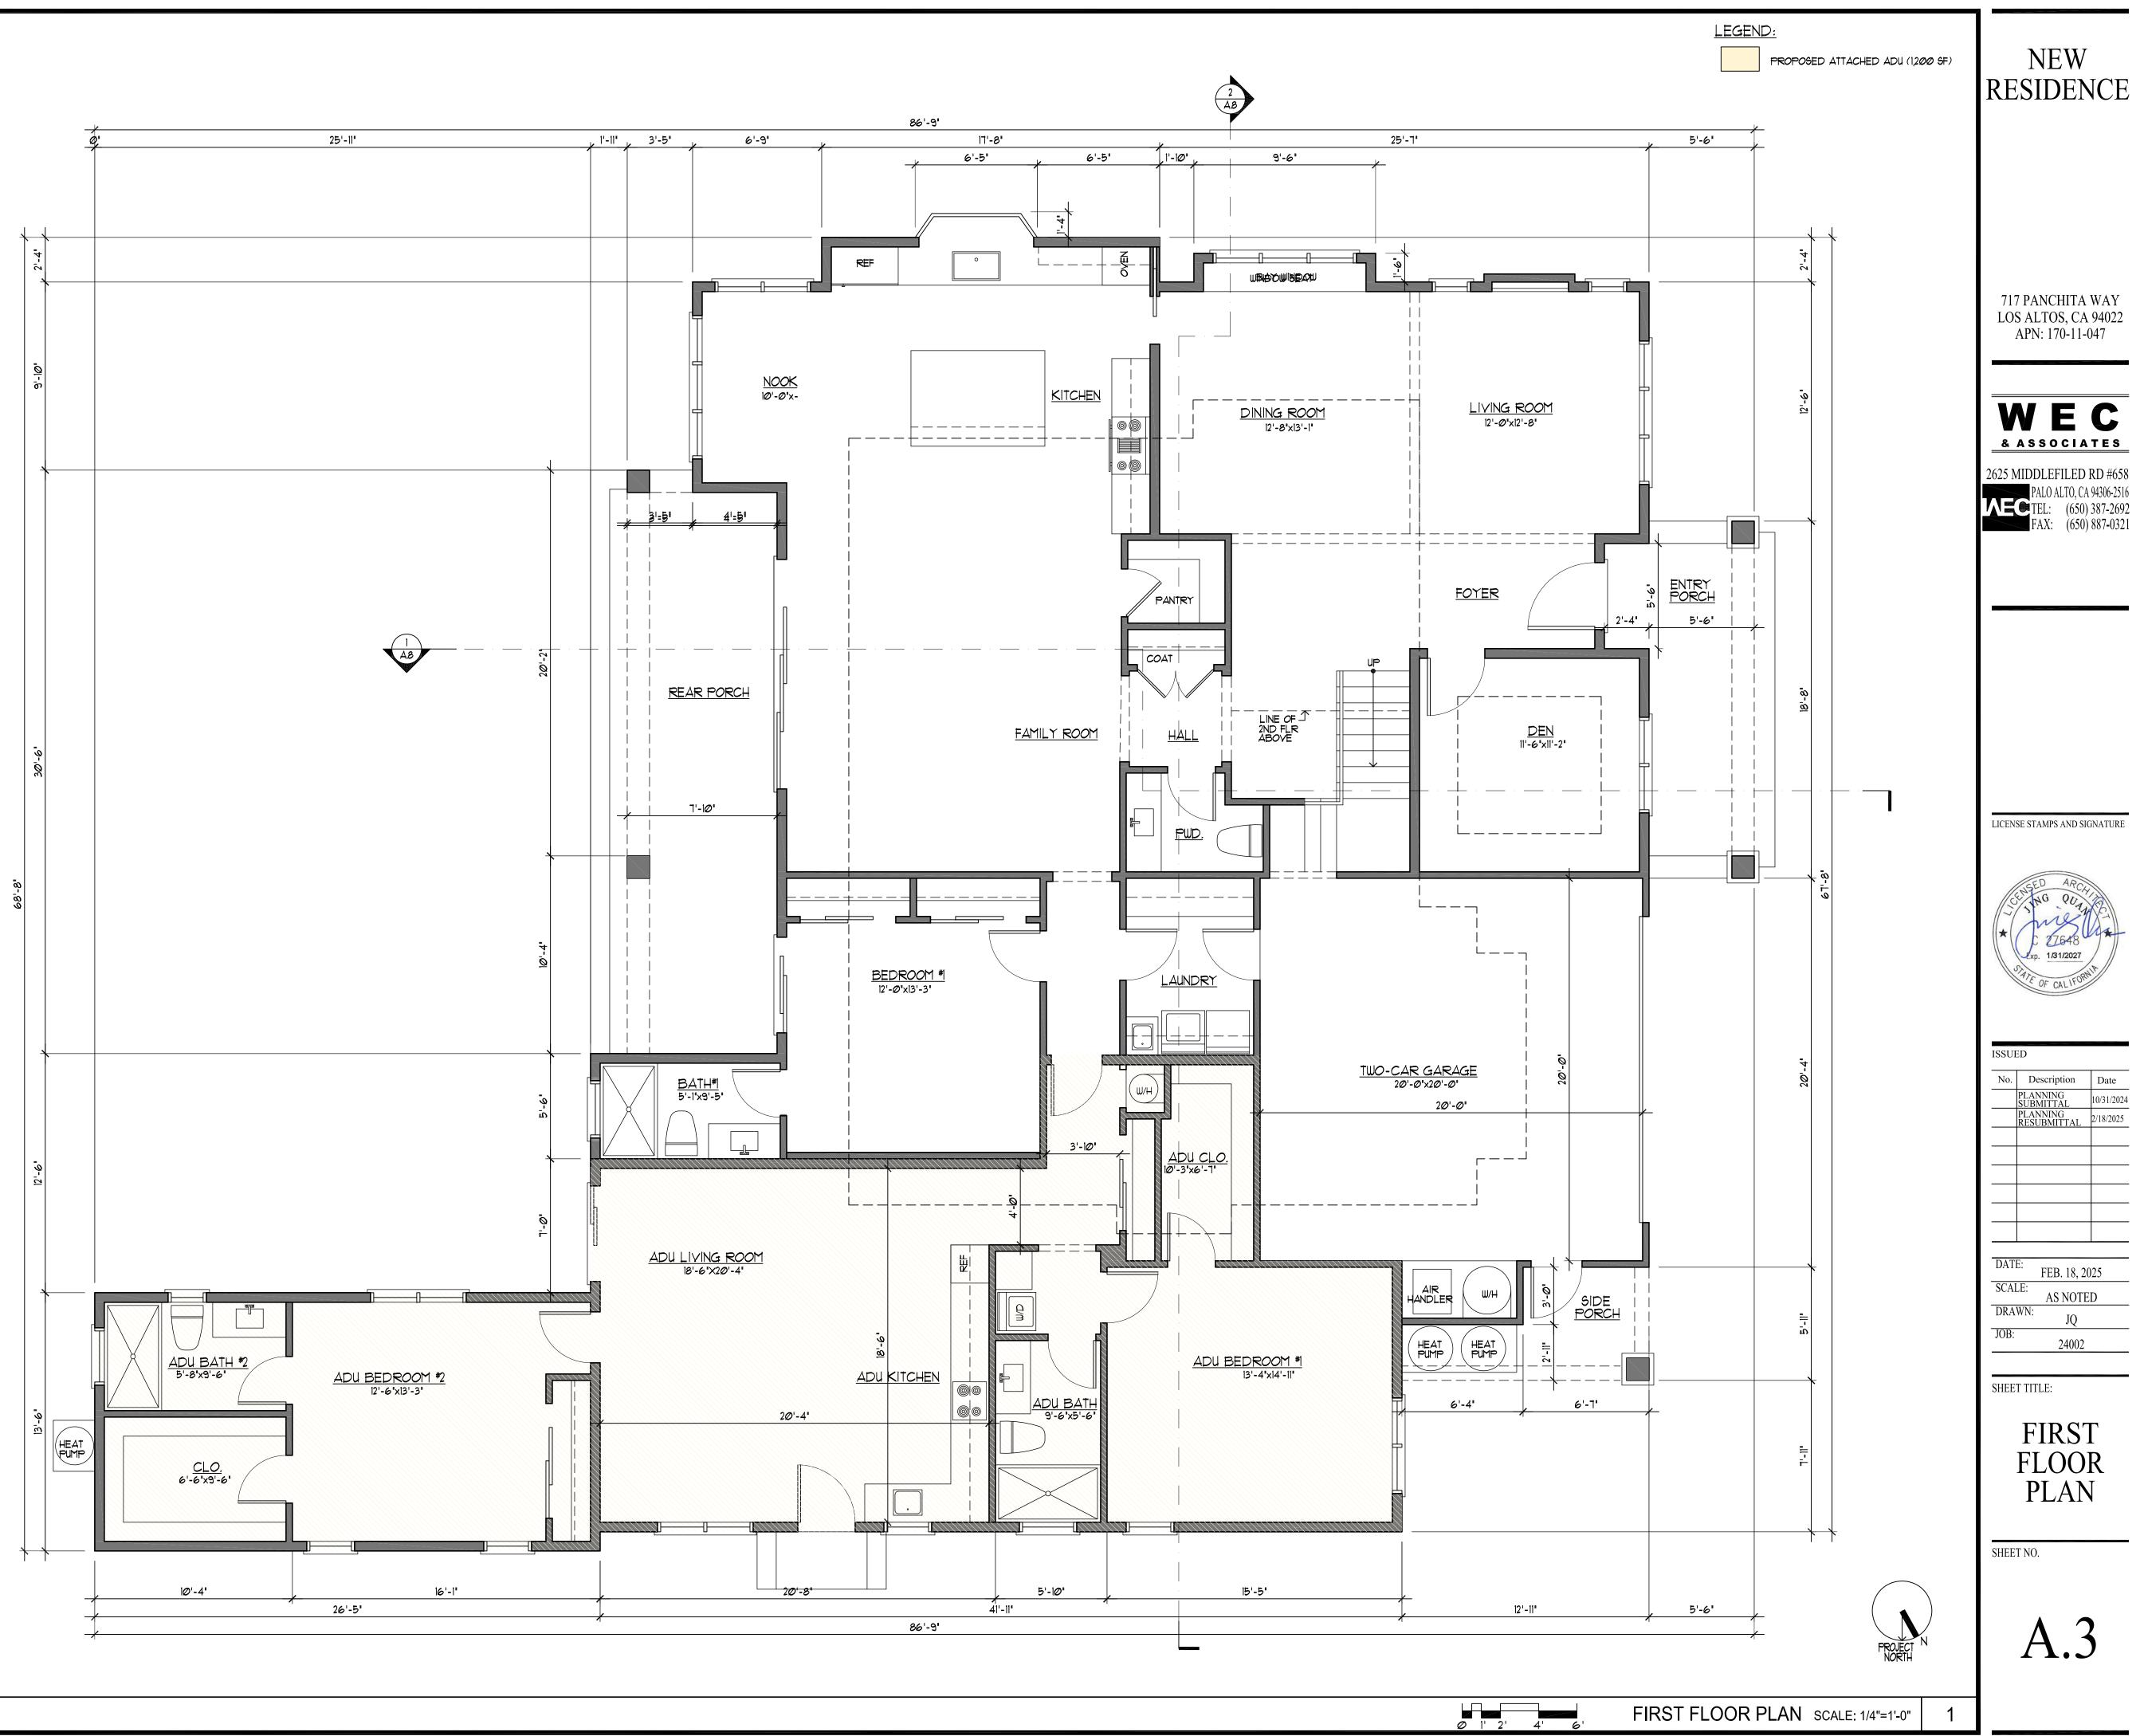

5 (N) EAVE LINE, TYP.
- 6 HEAT PUMP BY CARRIER INFINITY MODEL #25VNA860, 4TON (31'WX31'DX40'H) DECIBEL LEVEL: 51-11 DBA OR EQ.
- 1 HEAT PUMP BY CARRIER INFINITY MODEL #25VNA824B, 2TON (23'WX23'DX32'H) DÉCIBEL LEVEL: 55-68 DBA OR EQ. OR EQ.
- (E) 6' HIGH WOOD FENCE TO REMAIN, TYP.
- (N) 6' HIGH WOOD FENCE AND FENCE GATE, TYP.
- (E) WOOD PLANING BOXES TO BE REMOVED
- (E) SANDBOX TO BE REMOVED
- 12 CONTRACTOR TO FIELD VERIFY EXISTING SEWER LINE LOCATION AND INSTALL SEWER LINE BETWEEN BUILDING AND EXISTING SEWER LATERAL. NEW SSCO, IF TO BE INSTALLED, SHALL BE WITHIN 5' FROM PROPERTY LINE. INSTALL MIN. 4' SEWER PER CPC103.2.

13 (N) CLEANOUT. INSTALL PER CPC701 4719

(N) EM. 320 AMP CONTINUOUS RATING, 400 AMP MAX

(N) OVERHEAD ELECTRICAL & CABLE LINE, COORDINATE WITH PG&E AND CABLE COMPANY







# 717 PANCHITA WAY LOS ALTOS, CA 94022 APN: 170-11-047 WEC & ASSOCIATES 2625 MIDDLEFILED RD #658 LICENSE STAMPS AND SIGNATURE Date 10/31/2024 2/18/2025

















|                                               | NEW<br>RESIDENCE