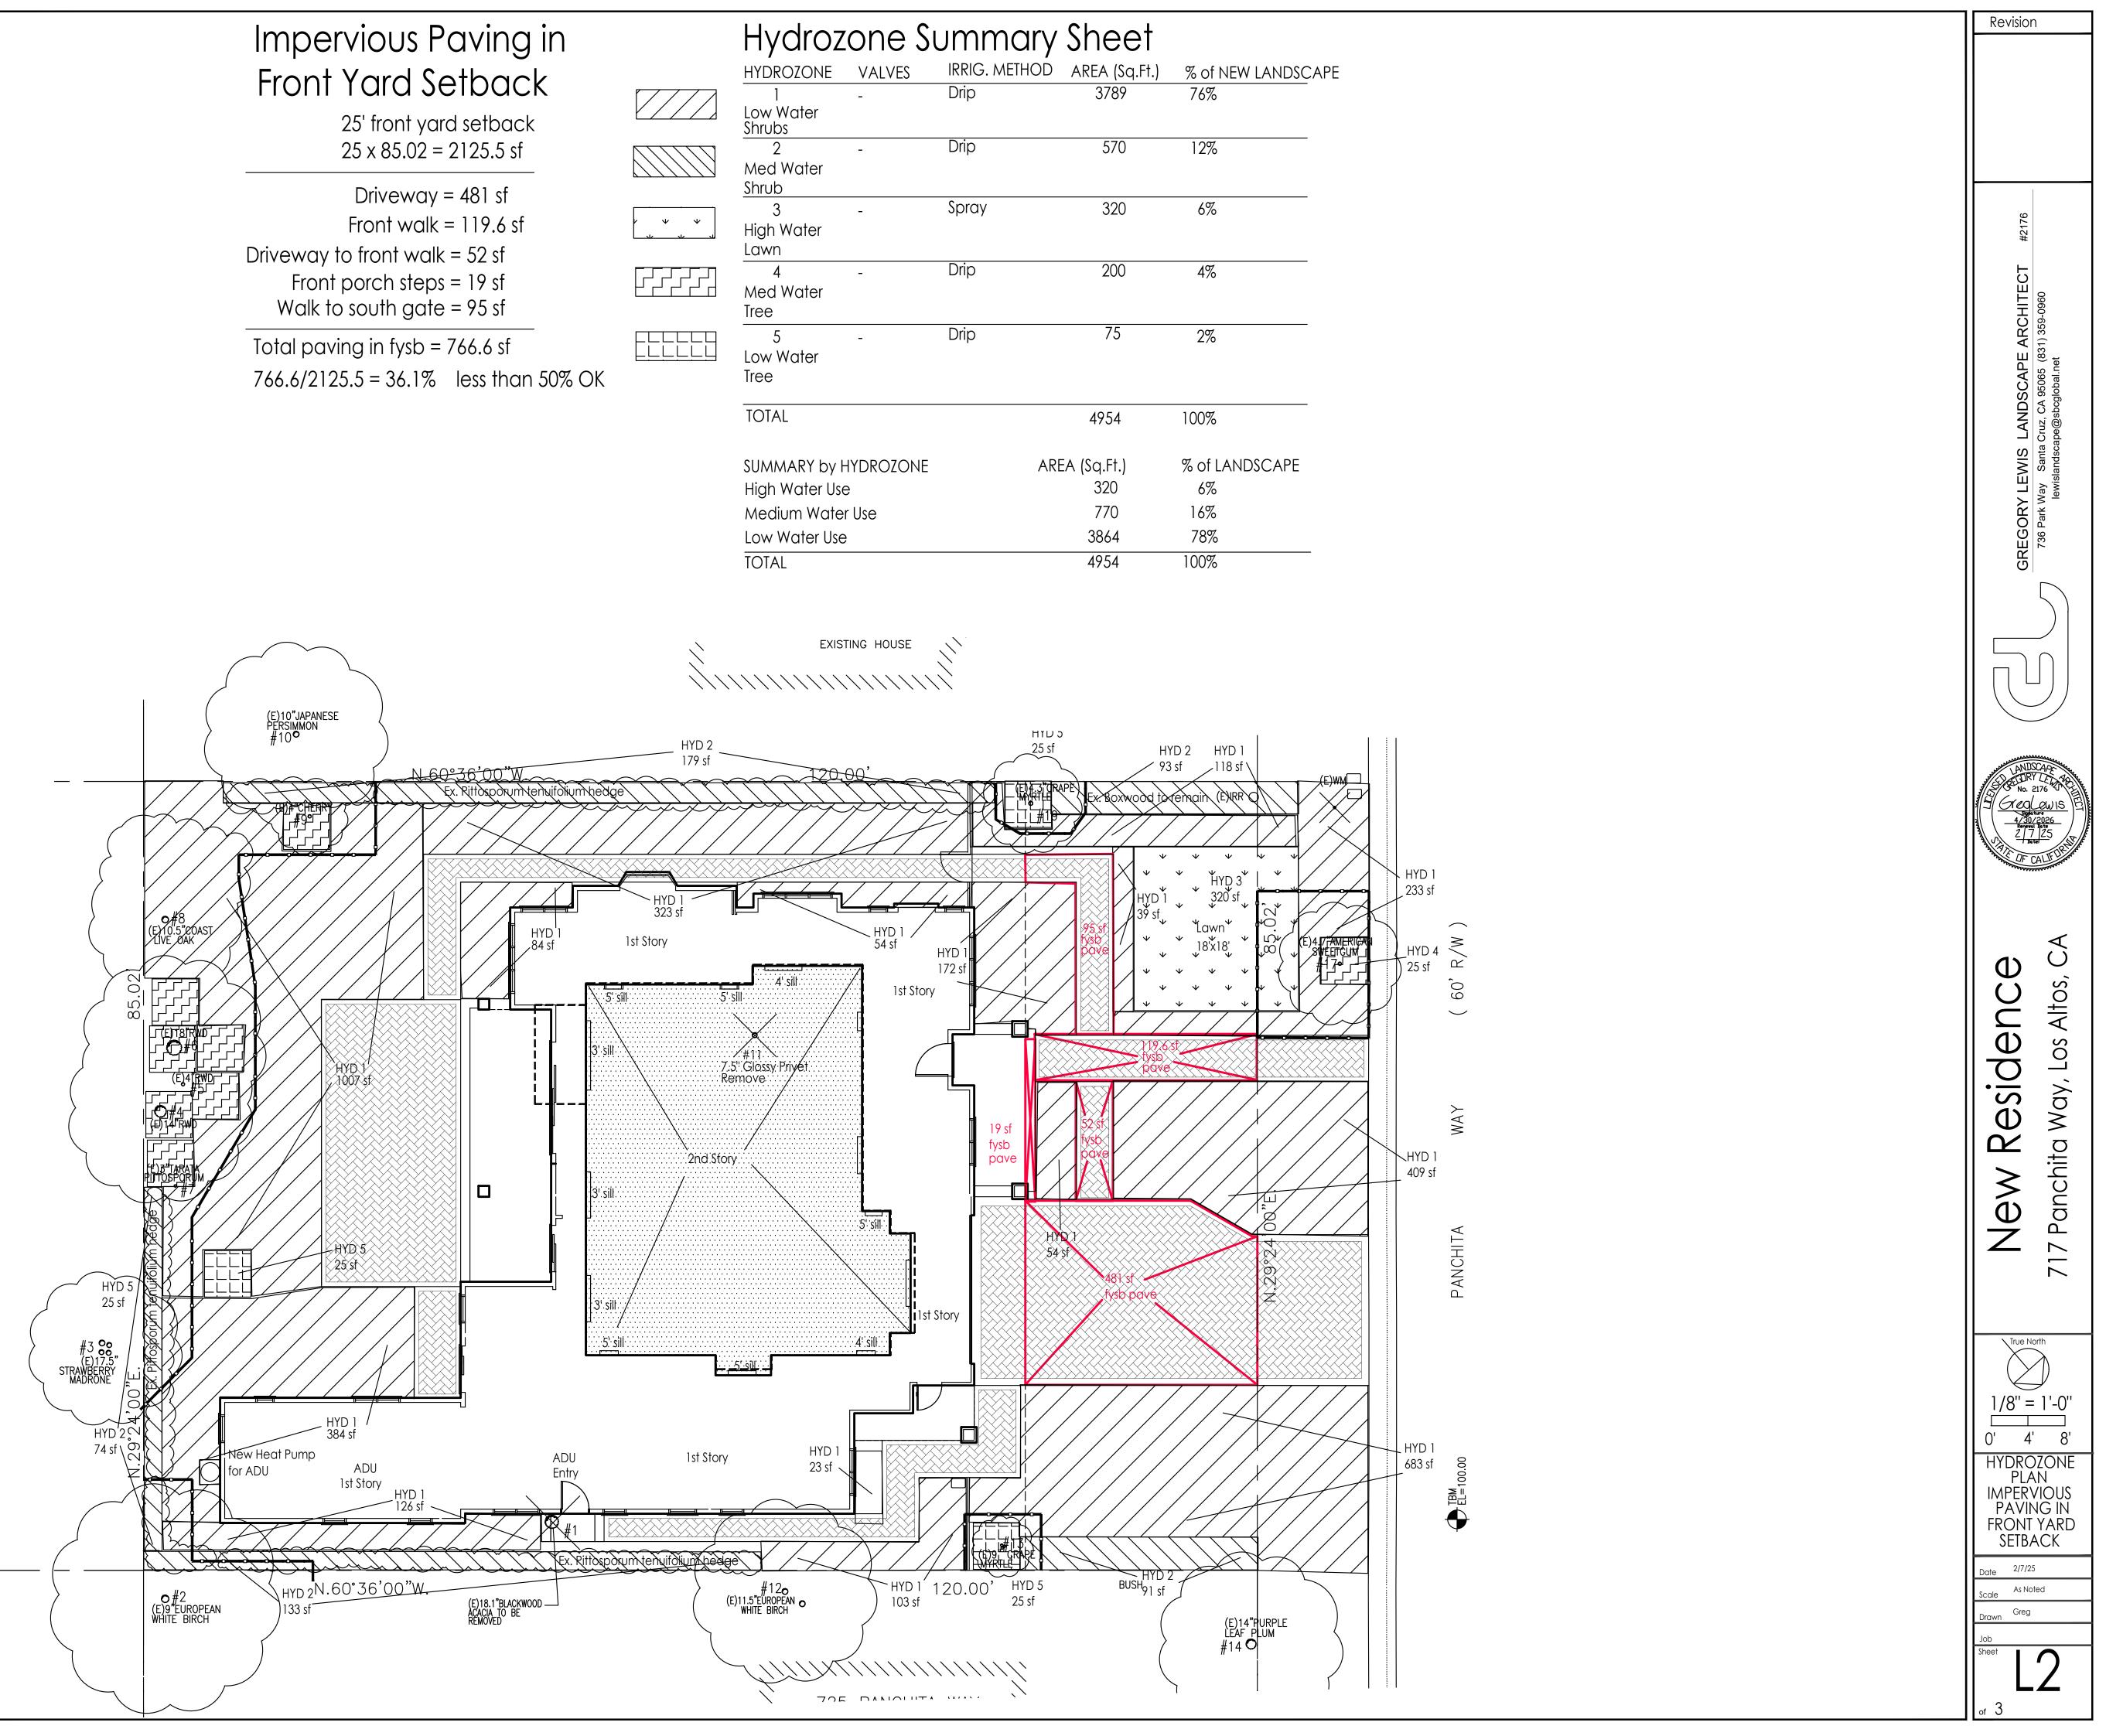

ut complimentary to it- manuf., style, pattern, and color to be selected by owners
- 5 Front porch tile on concrete base or plain conc. finish and pattern to be selected by owner
- 6 Existing solid wood fences in good condition
- 7 Side yard paths Interlocking pavers same as front walk or concrete
- 8 Rear Patio Conc. interlocking pavers to be selected by owner
- 9 Covered Patio and Steps tile on concrete base or plain conc. finish and pattern to be selected by owner
- 10 Path way Interlocking pavers same as patio
- 11 30 degree projection lines from 2nd story windows with sills lower than 5' from finish floor



Evergreen Oak along east property line Landscape Screening



Redwoods along east property line Landscape Screening



Pittosporum along east property line Landscape Screening





| us Paving in           | Hydroz         | one S     | ummary        | / Sheet      |                  |
|------------------------|----------------|-----------|---------------|--------------|------------------|
| •                      | HYDROZONE      | VALVES    | IRRIG. METHOD |              | % of NEW LANDSCA |
| d Setback              | 1              | _         | Drip          | 3789         | 76%              |
| ont yard setback       | Low Water      |           |               |              |                  |
| 5.02 = 2125.5 sf       | Shrubs<br>2    | -         | Drip          | 570          | 12%              |
| 5.02 - 2125.5 31       | Med Water      |           | 1-            |              | 12/0             |
| eway = 481 sf          | Shrub          |           |