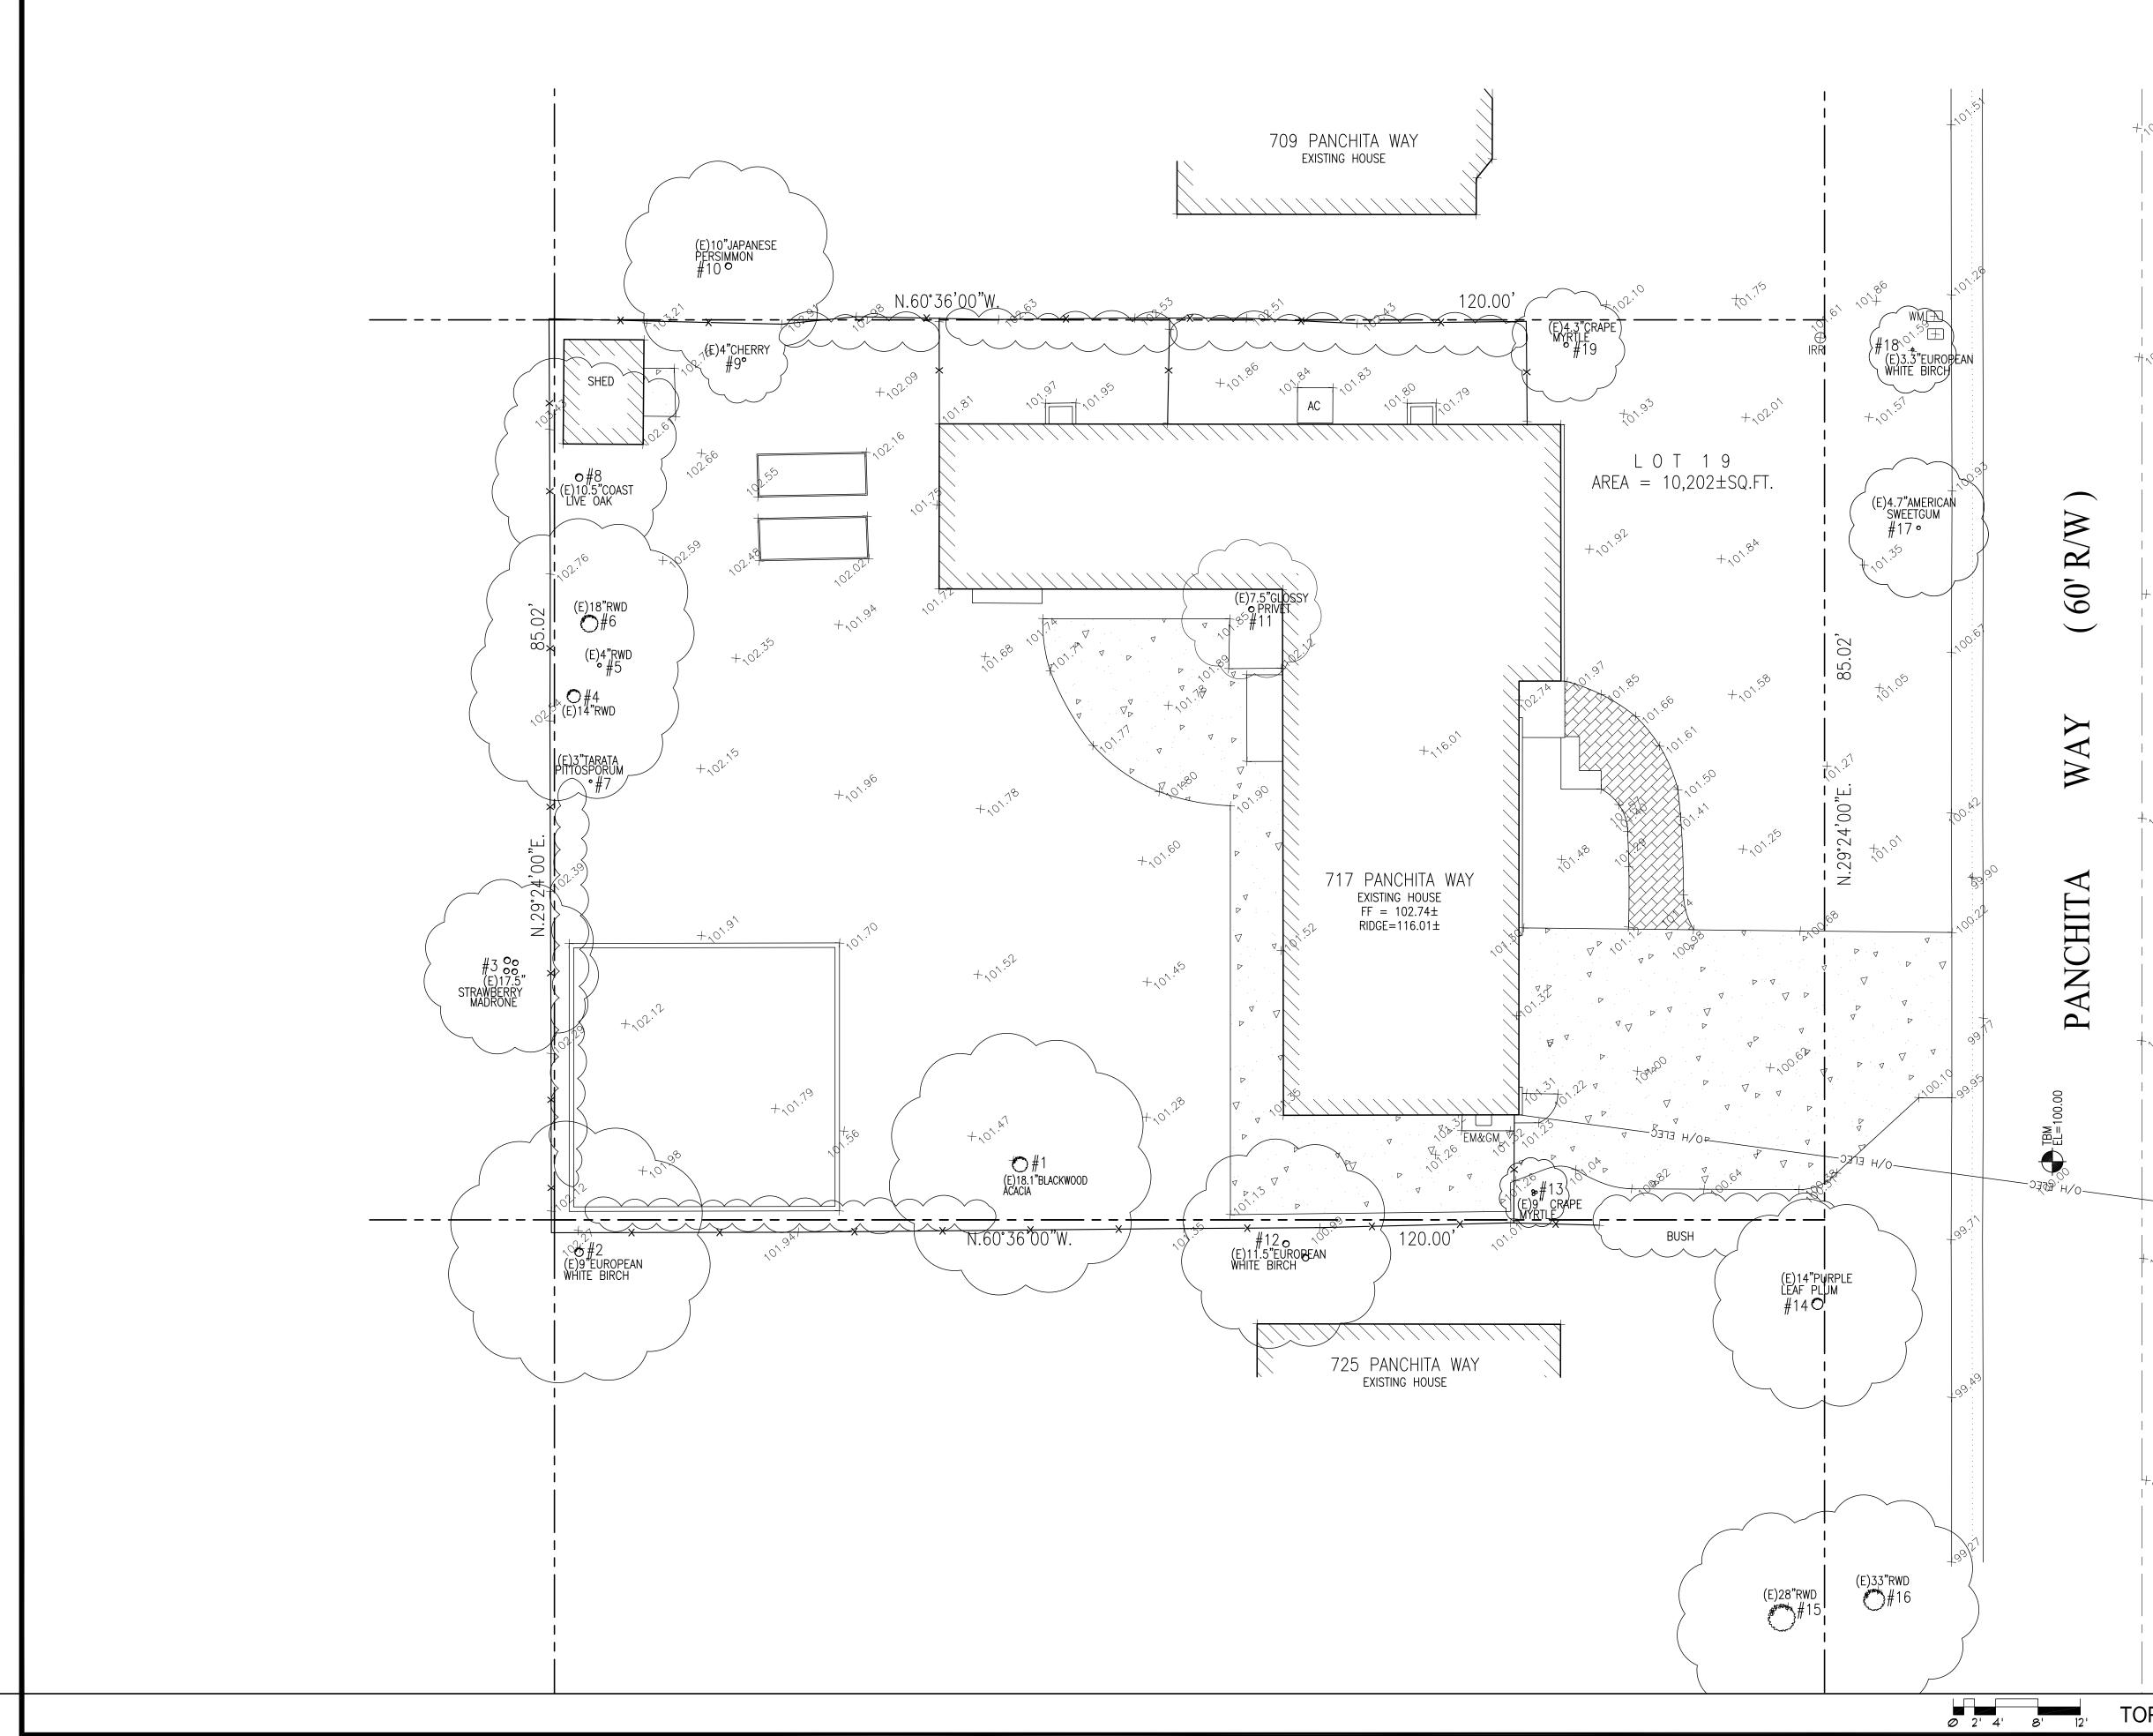

# **BASIS OF BEARINGS**:

THE BEARING, N29°24'00"E, OF THE CENTER LINE OF PANCHITA WAY, AS SHOWN ON THAT CERTAIN MAP FILED IN THE OFFICE OF THE RECORDER OF SANTA CLARA COUNTY, STATE OF CALIFORNIA, IN BOOK 26 OF MAPS AT PAGE 27, WAS USED AS THE BASIS OF BEARINGS SHOWN ON THIS MAP.

## BASIS OF ELEVATION: 🗘

TBM ELEV=100.00 (ASSUMED)

# LEGAL DESCRIPTION:

LOT 19, TRACT NO.676, MAP REF: BOOK 26 PAGE 27

## <u>NOTE:</u>

—0\н егес

~0

1. MEASUREMENT OF BUILDING LINE IS TO THE FACE OF STUCCO OR SIDING

TOPOGRAPHIC SURVEY SCALE: 1/8"=1'-0"

02

04

#3 00 (E)17.5" STRAWBERRY MADRONE

●#4 (E)14"RWD

(E)3"TARATA PITTOSPORU

10'MIN

102.4

717 PANCHITA WAY LOS ALTOS, CA 94022 APN: 170-11-047