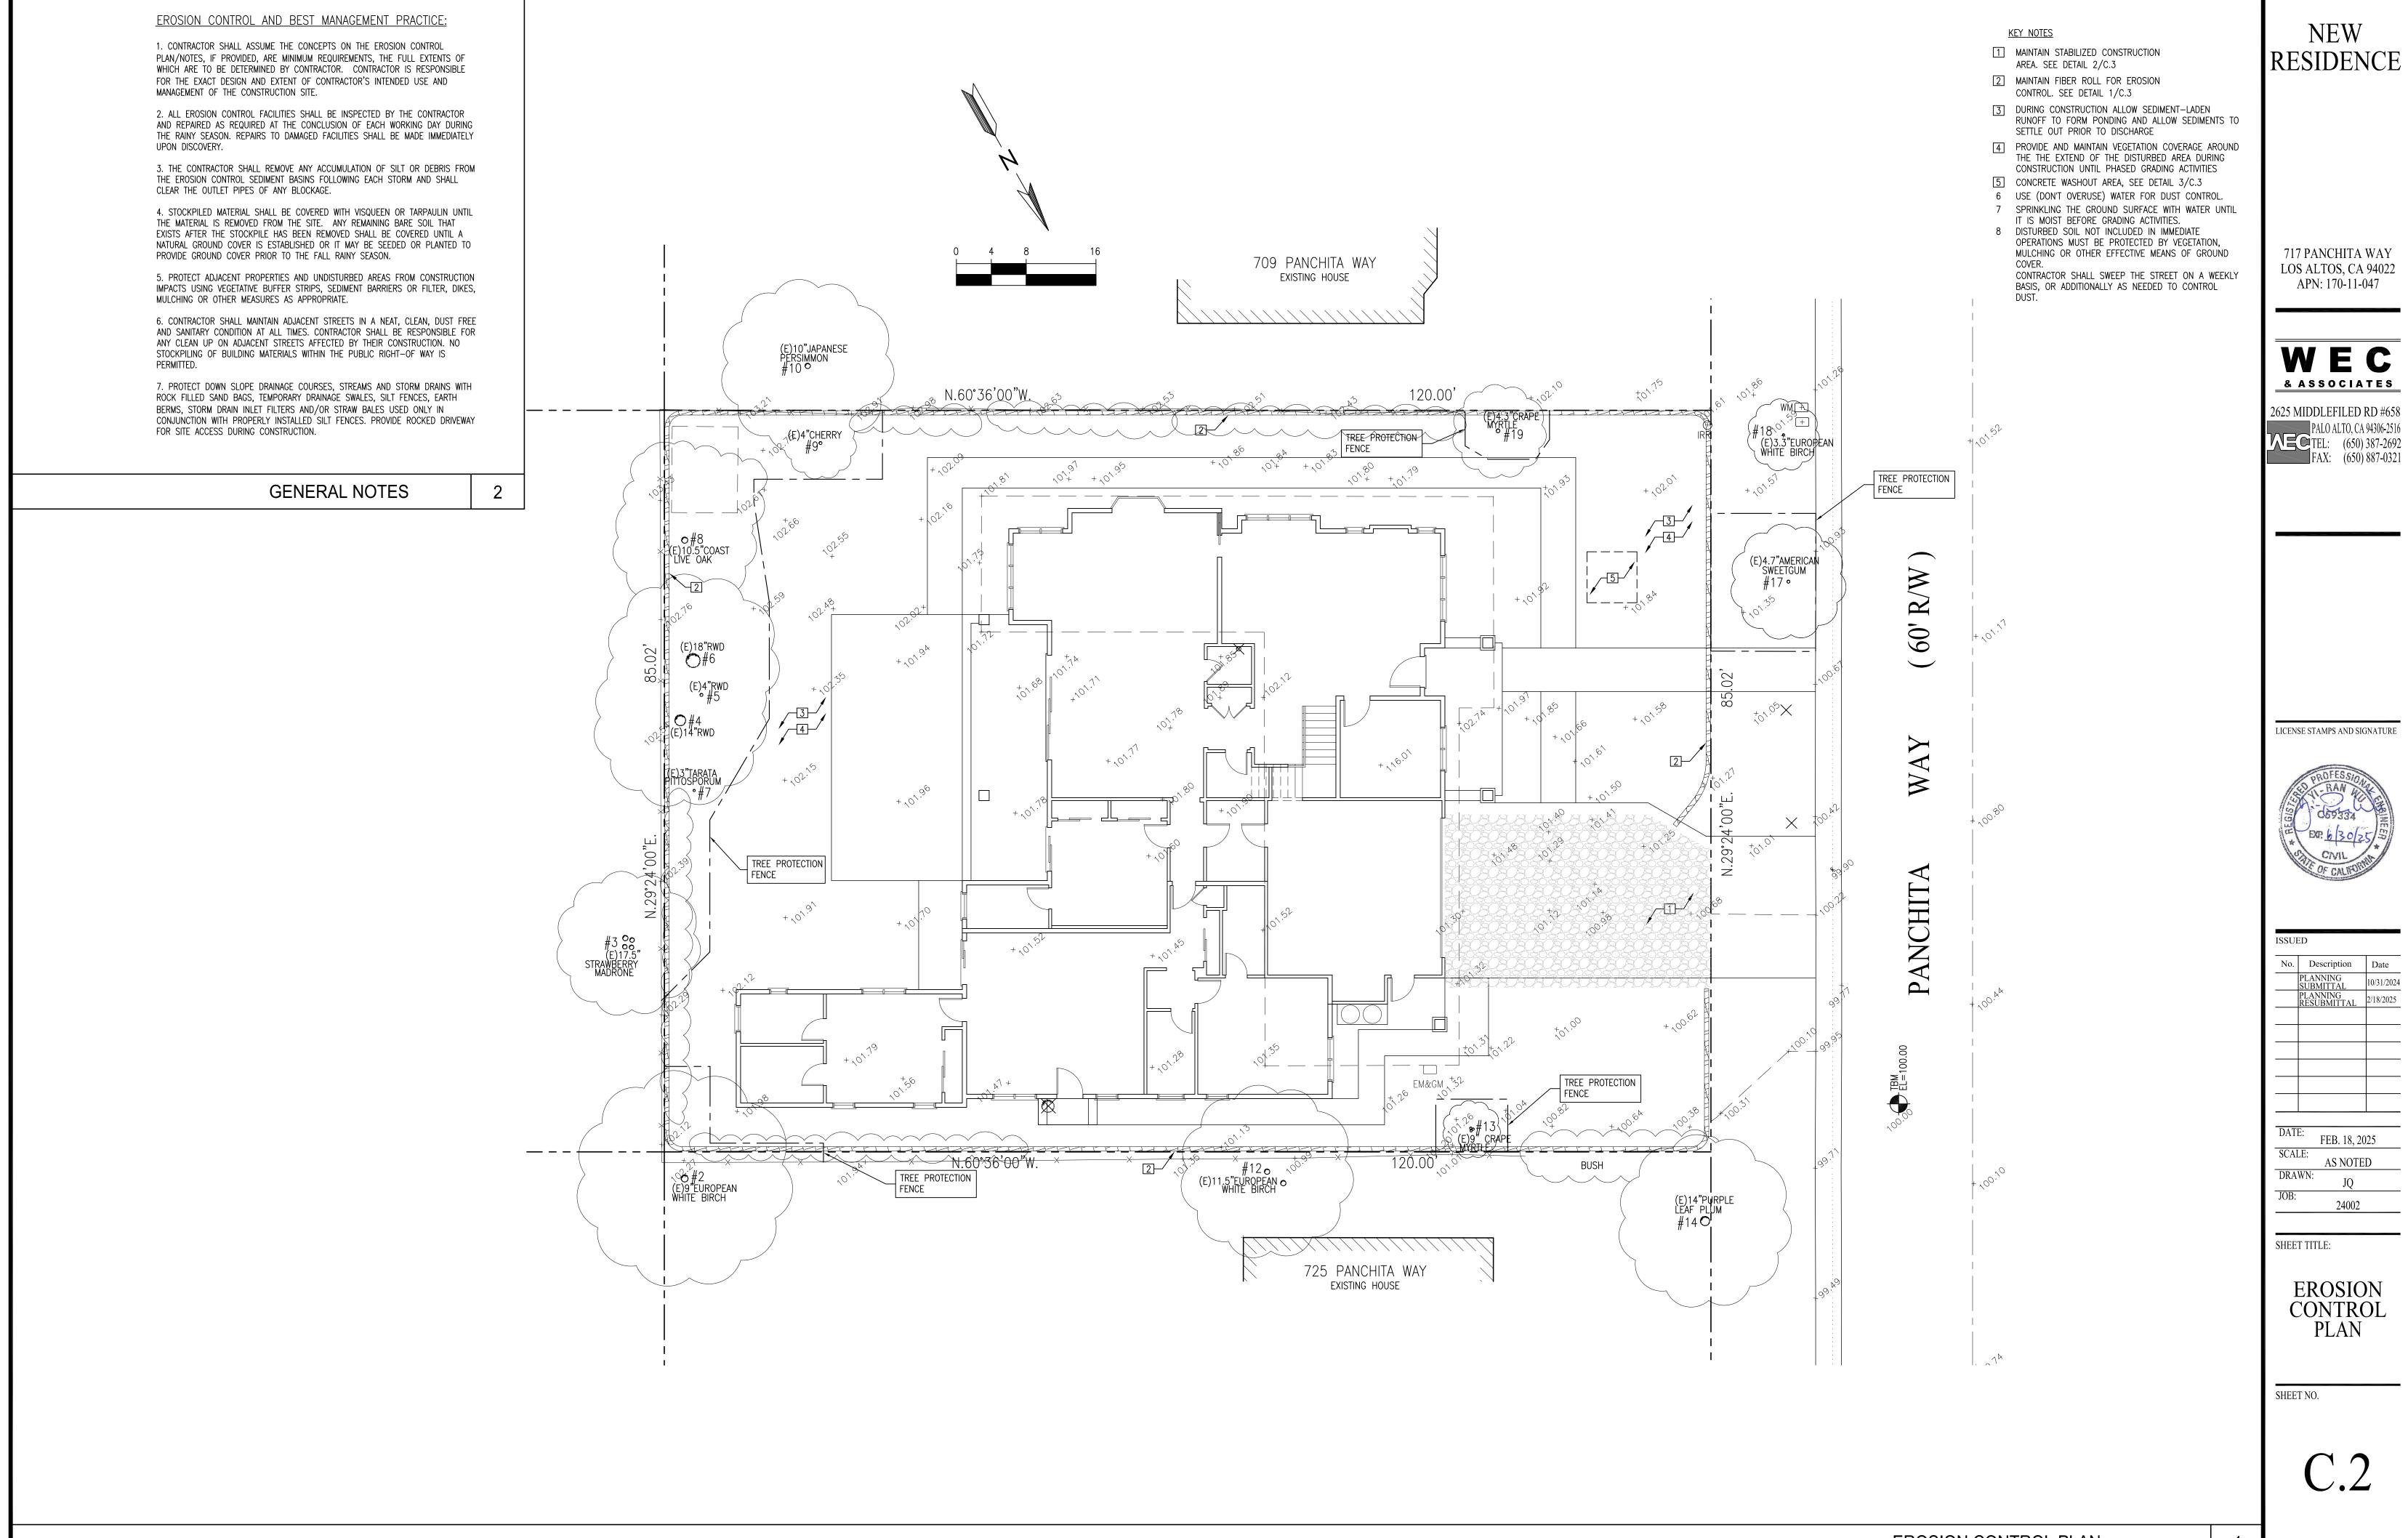

| DESIGN DATA                                                                                                                                                                                                                                                                                                                                                                                                                                                                                                                                                                                                                                                                                                                             | P                                                                                                                                     | ROIF                                                              | ECT DAT                                                                                                                                                                                                          | - Δ                |
|-----------------------------------------------------------------------------------------------------------------------------------------------------------------------------------------------------------------------------------------------------------------------------------------------------------------------------------------------------------------------------------------------------------------------------------------------------------------------------------------------------------------------------------------------------------------------------------------------------------------------------------------------------------------------------------------------------------------------------------------|---------------------------------------------------------------------------------------------------------------------------------------|-------------------------------------------------------------------|------------------------------------------------------------------------------------------------------------------------------------------------------------------------------------------------------------------|--------------------|
|                                                                                                                                                                                                                                                                                                                                                                                                                                                                                                                                                                                                                                                                                                                                         |                                                                                                                                       |                                                                   |                                                                                                                                                                                                                  |                    |
| 2022 CALIFORNIA BUILDING CODE (STRUCTURAL DESIGN)<br>2022 CALIFORNIA RESIDENTIAL CODE (CRC)<br>2022 CALIFORNIA PLUMBING, ELECTRICAL AND MECHANICAL CODES                                                                                                                                                                                                                                                                                                                                                                                                                                                                                                                                                                                | 1. OWNER:<br>2. PROJECT SITE:                                                                                                         |                                                                   | IT<br>TA WAY, LOS ALTOS, CA<br>IILY DWELLING                                                                                                                                                                     |                    |
| 2022 CALIFORNIA ENERGY CODE<br>2022 CALIFORNIA GREEN BUILDING CODE<br>2022 CALIFORNIA FIRE CODE<br>CITY OF LOS ALTOS MUNICIPAL CODE                                                                                                                                                                                                                                                                                                                                                                                                                                                                                                                                                                                                     | 3. PROJECT DESCRIPTION:                                                                                                               | NEW TWO-STO<br>GARAGE AND                                         | XISTING ONE-STORY SINGLE-<br>DRY SINGLE-FAMILY RESIDEN<br>D ATTACHED ADU.                                                                                                                                        | -FAMILY<br>NCE WIT |
|                                                                                                                                                                                                                                                                                                                                                                                                                                                                                                                                                                                                                                                                                                                                         | 4. APN:<br>5. ZONING:                                                                                                                 | 170-11-047<br>R1-10                                               |                                                                                                                                                                                                                  |                    |
| GENERAL NOTES:                                                                                                                                                                                                                                                                                                                                                                                                                                                                                                                                                                                                                                                                                                                          | 6. OCCUPANCY CLASSIFICATION                                                                                                           |                                                                   |                                                                                                                                                                                                                  |                    |
| 1. ALL DETAILS, MATERIALS, FINISHES AND ASSEMBLIES ARE NOT NECESSARILY SHOWN. THESE<br>FINAL FINISH DETAILS INCLUDING CASEWORK AND MATERIAL SELECTIONS WILL BE COORDINATED<br>BY THE OWNER.                                                                                                                                                                                                                                                                                                                                                                                                                                                                                                                                             | 1. CONSTRUCTION TYPE:<br>Ta: STORIES:                                                                                                 | У-В<br>2                                                          |                                                                                                                                                                                                                  |                    |
| 2. ALL CONSTRUCTION SHALL BE IN ACCORDANCE WITH THE CALIFORNIA BUILDING CODE,<br>APPLICABLE EDITION, AND ALL OTHER PERTINENT CODES, LAWS AND REQUIREMENTS OF THE<br>LOCAL BUILDING OFFICIALS, WHETHER OR NOT SPECIFICALLY SHOWN ON THESE DOCUMENTS.<br>THESE DOCUMENTS ARE NOT INTENDED TO SHOW EVERY DETAIL OR CONDITION. MANY DETAILS IN<br>RESIDENTIAL CONSTRUCTION ARE BUILT ACCORDING TO PROFESSIONAL CONSTRUCTION<br>PRACTICES, AND ARE THEREFORE NOT DETAILED IN THESE DOCUMENTS. CONTACT WEC. IF<br>CONDITIONS OR OTHER CIRCUMSTANCES REQUIRE CHANGES IN THE WORK SHOWN, OR REQUIRE<br>CLARIFICATION. ALL WORK SHALL BE DONE IN A HIGH QUALITY MANNER, ACCORDING TO THE<br>PREVAILING STANDARDS OF THE INDUSTRY FOR EACH TRADE. | 8. LOT SIZE:<br>9. SETBACK:                                                                                                           | 10,202 SF<br>FRONT:<br>REAR:<br>RIGHT SIDE:<br>LEFT SIDE:         | MAIN HOUSE         MAIN HOUSE           IST FLR REQUIRED         IST FLR PROPOSI           25'-0"         25'-0"           25'-0"         34'-2"           10'-0"         10'-0"           10'-0"         14'-0" | ED 2ND             |
| 3. THE CONTRACTOR SHALL PROVIDE ALL LABOR, MATERIALS, EQUIPMENT, SUPERVISION AND                                                                                                                                                                                                                                                                                                                                                                                                                                                                                                                                                                                                                                                        | 10. BUILDING HEIGHT:                                                                                                                  |                                                                   | AX HEIGHT: 27'-0' PROPO                                                                                                                                                                                          | DSED M             |
| CLEAN-UP TO ACCOMPLISH ALL OF THE WORK SHOWN, INCLUDING ALL WARRANTIES AND<br>INSTRUCTIONS, TO PROVIDE A COMPLETE WORKING INSTALLATION, AND TO LEAVE THE OWNER                                                                                                                                                                                                                                                                                                                                                                                                                                                                                                                                                                          | 11. ALLOWABLE FLOOR AREA:                                                                                                             | ,                                                                 | 5% = 3,570.7 SF                                                                                                                                                                                                  |                    |
| WITH AN APPROVED PRODUCT.                                                                                                                                                                                                                                                                                                                                                                                                                                                                                                                                                                                                                                                                                                               | 12. ALLOWED/REQUIRED LOT COVERAGE                                                                                                     |                                                                   | 0% = 3,060.6 SF                                                                                                                                                                                                  |                    |
| 4. CONTRACTOR SHALL ASSUME COMPLETE AND SOLE RESPONSIBILITY FOR MEANS AND<br>METHODS OF CONSTRUCTION, AND FOR ALL SAFETY MEASURES TO PROTECT ALL PROPERTY,<br>PERSONNEL AND THIRD PARTIES FROM DAMAGE OR INJURY. THIS RESPONSIBILITY SHALL BE<br>CONTINUOUS AND NOT SOLELY DURING WORKING HOURS. CONTRACTOR SHALL DEFEND, INDEMNIFY<br>AND HOLD HARMLESS WEC AND RELATED ENGINEERS FROM ANY CLAIMS OF LIABILITY, REAL OR<br>ALLEGED, IN CONNECTION WITH THE PERFORMANCE OF HIS WORK ON THIS PROJECT, EXCEPTING<br>FOR LIABILITY ARISING FROM THE SOLE NEGLIGENCE OF WEC. AND RELATED ENGINEERS.                                                                                                                                         | 13. FLOOR AREA CALCULATION:                                                                                                           | TOTAL FLOOR,                                                      | OOR:                                                                                                                                                                                                             |                    |
| 5. THESE DOCUMENTS DO NOT CONTAIN PROVISIONS FOR THE HANDLING OR REMOVAL OF ANY<br>HAZARDOUS MATERIALS. SHOULD ANY SUCH MATERIALS BE SUSPECTED OR ENCOUNTERED,<br>SPECIALISTS SHALL BE CALLED IN TO MAKE RECOMMENDATIONS.                                                                                                                                                                                                                                                                                                                                                                                                                                                                                                               |                                                                                                                                       | (a+b+c+d):<br>TOTAL HABITAE<br>(MAIN HOUSE                        | BLE LIVING AREA<br>AND ADU 6+c+d):                                                                                                                                                                               | 4,33               |
| 6. PROVIDE ALL MANDATORY FEATURES REQUIRED BY THE T-24 ENERGY CODE, INCLUDING<br>WEATHER-STRIPPING, BUILDING INSULATION, PIPE INSULATION, LIGHTING AND APPLIANCE<br>MEASURES, AND OTHER FEATURES REQUIRED BY TITLE 24 OR OTHER STATE, FEDERAL OF LOCAL<br>CODES.                                                                                                                                                                                                                                                                                                                                                                                                                                                                        | 14. BLDG. SITE COVERAGE<br>CALCULATION:                                                                                               | GARAGE:<br>FIRST FLOOR:<br>FRONT PORC<br>SIDE PORCH<br>REAR PORCH | : 57.3 SF                                                                                                                                                                                                        |                    |
| 1. NO PERSON SHALL ERECT (INCLUDING EXCAVATION AND GRADING), DEMOLISH, ALTER OR<br>REPAIR ANY BUILDING OR STRUCTURE OTHER THAN BETWEEN THE HOURS PERMITTED BY THE<br>LOCAL JURISDICTION.                                                                                                                                                                                                                                                                                                                                                                                                                                                                                                                                                |                                                                                                                                       | SECOND FLOO<br>FIRE PLACE:<br>WINDOW SEAT:<br>TOTAL:              |                                                                                                                                                                                                                  | 3 570              |
|                                                                                                                                                                                                                                                                                                                                                                                                                                                                                                                                                                                                                                                                                                                                         | 15. INSTALL AUTOMATIC SPRINKLER S<br>ADU AND ACCESSORY STRUCTURE<br>AND LOCAL REQUIREMENTS. (INC                                      | TSTEM IS REQUIRE IN ACCORDANCE                                    | RED IN THE MAIN HOUSE<br>CE WITH NEPA 13d AND STATE                                                                                                                                                              |                    |
|                                                                                                                                                                                                                                                                                                                                                                                                                                                                                                                                                                                                                                                                                                                                         | <ul> <li>16. EV CHARGER REQUIRE A SEPAR</li> <li>11. REQUIRED PARKING SPACES: 2</li> <li>18. PERCENT OF PERMEABILITY IN FR</li> </ul> |                                                                   | PROVIDED PAR                                                                                                                                                                                                     | KING SF            |
|                                                                                                                                                                                                                                                                                                                                                                                                                                                                                                                                                                                                                                                                                                                                         |                                                                                                                                       |                                                                   |                                                                                                                                                                                                                  | -                  |
|                                                                                                                                                                                                                                                                                                                                                                                                                                                                                                                                                                                                                                                                                                                                         | ZONING COMPLIANCE                                                                                                                     | EXISTING                                                          | PROPOSED                                                                                                                                                                                                         | AL                 |
|                                                                                                                                                                                                                                                                                                                                                                                                                                                                                                                                                                                                                                                                                                                                         | 1. LOT COVERAGE:<br>(LAND AREA COVERD BY ALL<br>STRUCTURAS TAHT AREA<br>OVER 6' IN HT)                                                | 2,Ø78 SF<br>(2Ø.3%)                                               | 2,849.9 SF<br>(21.9%)                                                                                                                                                                                            | 10,20              |
|                                                                                                                                                                                                                                                                                                                                                                                                                                                                                                                                                                                                                                                                                                                                         | 2. FLOOR AREA:<br>MEASURED TO THE OUTSIDE<br>EXTERIOR WALLS<br>FIRST FLOOR:                                                           | 2,Ø57 <del>SF</del>                                               | 35668 <del>S</del> F                                                                                                                                                                                             |                    |
|                                                                                                                                                                                                                                                                                                                                                                                                                                                                                                                                                                                                                                                                                                                                         | TOTAL                                                                                                                                 | 2,0913                                                            | 34,96%                                                                                                                                                                                                           | +                  |
|                                                                                                                                                                                                                                                                                                                                                                                                                                                                                                                                                                                                                                                                                                                                         | 3, SETBACK:                                                                                                                           | 24'-11"                                                           | 25'-Ø"                                                                                                                                                                                                           |                    |
|                                                                                                                                                                                                                                                                                                                                                                                                                                                                                                                                                                                                                                                                                                                                         | REAR                                                                                                                                  | 36'-4"                                                            | MAIN HOUSE: 34'-2"                                                                                                                                                                                               | ۲<br>۲             |
|                                                                                                                                                                                                                                                                                                                                                                                                                                                                                                                                                                                                                                                                                                                                         |                                                                                                                                       | 9'-10"                                                            | MAIN HOUSE IST FLR: 10'-0"                                                                                                                                                                                       | _                  |
|                                                                                                                                                                                                                                                                                                                                                                                                                                                                                                                                                                                                                                                                                                                                         |                                                                                                                                       |                                                                   | MAIN HOUSE 2ND FLR: 19'-9"<br>MAIN HOUSE 1ST FLR: 14'-0"                                                                                                                                                         |                    |
|                                                                                                                                                                                                                                                                                                                                                                                                                                                                                                                                                                                                                                                                                                                                         |                                                                                                                                       | 9'-10"                                                            | MAIN HOUSE 2ND FLR: 21'-8"                                                                                                                                                                                       |                    |
|                                                                                                                                                                                                                                                                                                                                                                                                                                                                                                                                                                                                                                                                                                                                         | 4. HEIGHT                                                                                                                             | ± 4'-8"                                                           | 26'-1/2"                                                                                                                                                                                                         |                    |
|                                                                                                                                                                                                                                                                                                                                                                                                                                                                                                                                                                                                                                                                                                                                         | SQUARE FOOTAGE BREAK                                                                                                                  |                                                                   |                                                                                                                                                                                                                  | +                  |
|                                                                                                                                                                                                                                                                                                                                                                                                                                                                                                                                                                                                                                                                                                                                         | HABITABLE LIVING AREA<br>(INCLUDING HABITAL<br>BASEMENT AREA:                                                                         | EXISTING<br>1,678 SF                                              | 2,549.Ø SF                                                                                                                                                                                                       | TC                 |
|                                                                                                                                                                                                                                                                                                                                                                                                                                                                                                                                                                                                                                                                                                                                         | NON-HABITAL LIVING AREA:                                                                                                              | 400 SF                                                            | 29,8 SF                                                                                                                                                                                                          |                    |
|                                                                                                                                                                                                                                                                                                                                                                                                                                                                                                                                                                                                                                                                                                                                         |                                                                                                                                       |                                                                   |                                                                                                                                                                                                                  |                    |
|                                                                                                                                                                                                                                                                                                                                                                                                                                                                                                                                                                                                                                                                                                                                         | NET LOT AREA:                                                                                                                         |                                                                   |                                                                                                                                                                                                                  |                    |
|                                                                                                                                                                                                                                                                                                                                                                                                                                                                                                                                                                                                                                                                                                                                         | FRONT YARD HARDSCAPE AR                                                                                                               |                                                                   |                                                                                                                                                                                                                  |                    |
|                                                                                                                                                                                                                                                                                                                                                                                                                                                                                                                                                                                                                                                                                                                                         |                                                                                                                                       | IOTAL HARDSCA<br>EXISTING SOFTSC                                  |                                                                                                                                                                                                                  | 4:                 |
|                                                                                                                                                                                                                                                                                                                                                                                                                                                                                                                                                                                                                                                                                                                                         |                                                                                                                                       |                                                                   | E SHOULD EQUAL THE SITE'S                                                                                                                                                                                        | -                  |

GREGORY LEWIS LANDSCAPE ARCHITECT

- KEY NOTES:

- (E) DRIVEWAY/PARKING TO BE REMOVED
- (E) RESIDENCE TO BE REMOVED

- 3 TREE PROTECTION FENCE: 6'TALL METAL CHAIN LINK TYPE SUPPORTED BY 2' METAL POLES POUNDED INTO THE GROUND BY NO LESS THAN 2'.
- 4 TREE PROTECTION FENCE PER CITY STANDARD. SEE ARBORIST REPORT.
- 5 (N) EAVE LINE, TYP.
- 6 HEAT PUMP BY CARRIER INFINITY MODEL #25VNA860, 4TON (31'WX31'DX40'H) DECIBEL LEVEL: 51-11 DBA OR EQ.
- 1 HEAT PUMP BY CARRIER INFINITY MODEL #25VNA824B, 2TON (23'WX23'DX32'H) DÉCIBEL LEVEL: 55-68 DBA OR EQ. OR EQ.
- (E) 6' HIGH WOOD FENCE TO REMAIN, TYP.
- (N) 6' HIGH WOOD FENCE AND FENCE GATE, TYP.
- (E) WOOD PLANING BOXES TO BE REMOVED
- (E) SANDBOX TO BE REMOVED
- 12 CONTRACTOR TO FIELD VERIFY EXISTING SEWER LINE LOCATION AND INSTALL SEWER LINE BETWEEN BUILDING AND EXISTING SEWER LATERAL. NEW SSCO, IF TO BE INSTALLED, SHALL BE WITHIN 5' FROM PROPERTY LINE. INSTALL MIN. 4' SEWER PER CPC103.2.

13 (N) CLEANOUT. INSTALL PER CPC701 4719

(N) EM. 320 AMP CONTINUOUS RATING, 400 AMP MAX

(N) OVERHEAD ELECTRICAL & CABLE LINE, COORDINATE WITH PG&E AND CABLE COMPANY