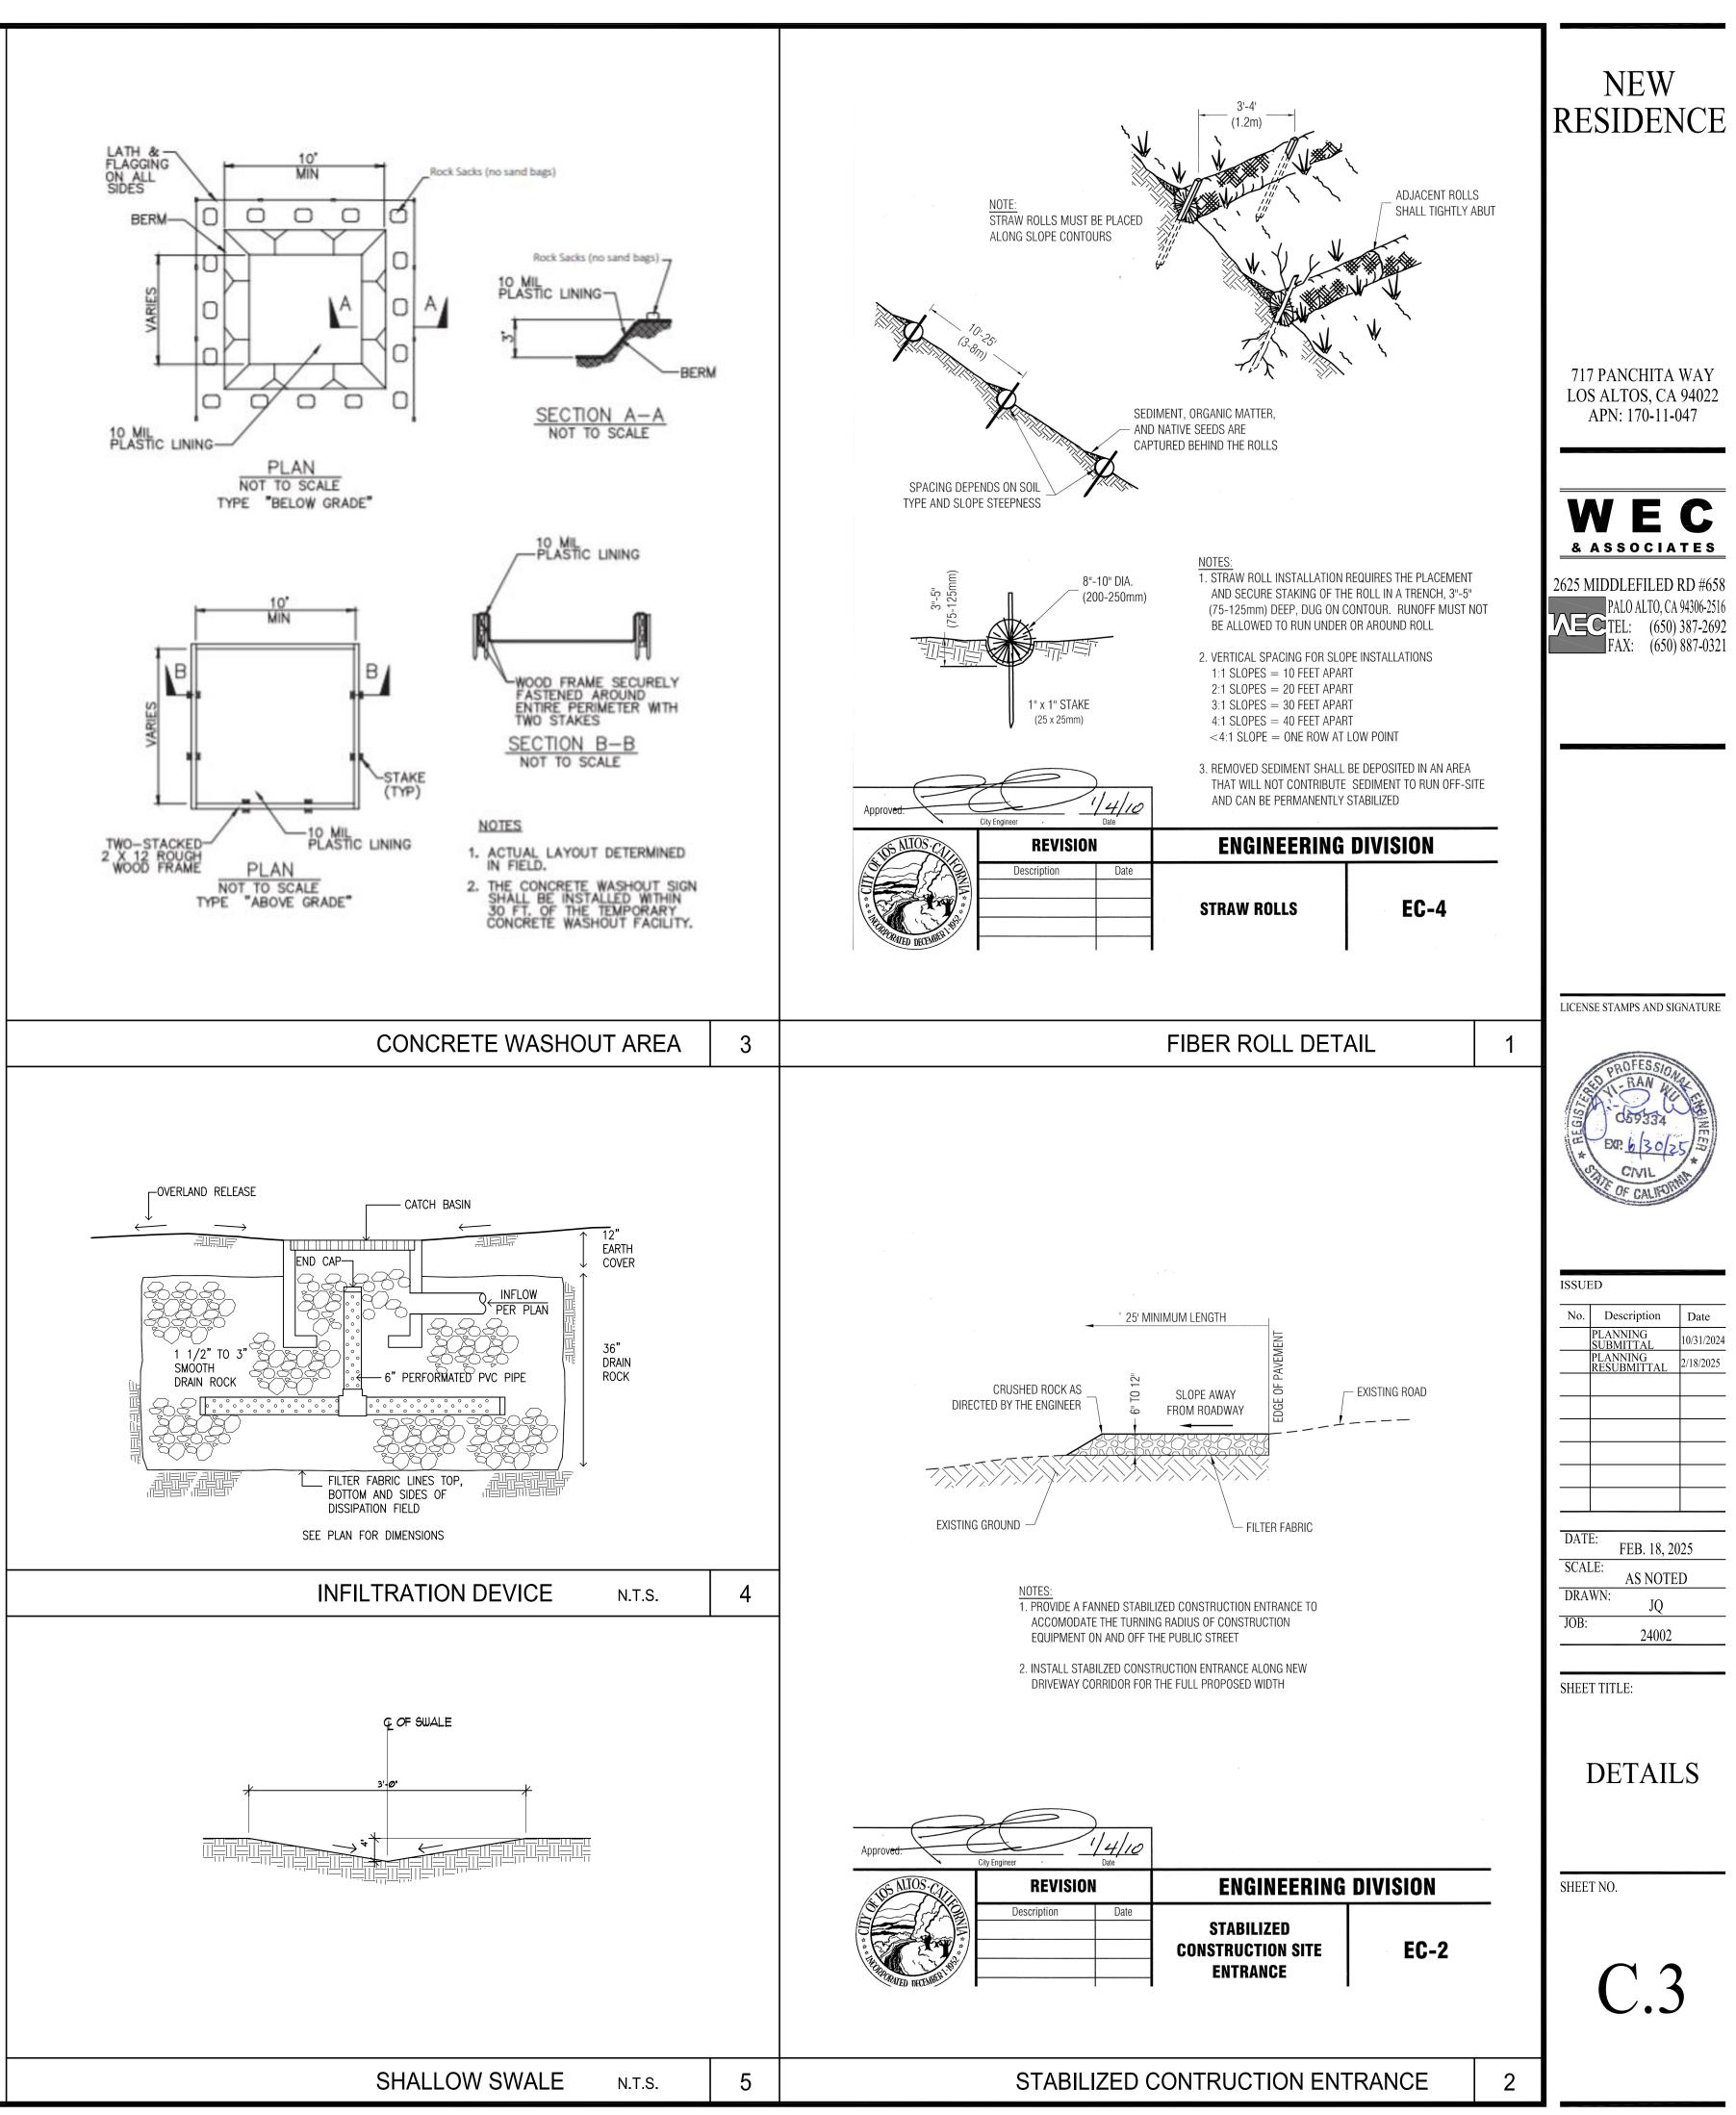

## GRADING AND DRAINAGE NOTES:

1. CONTRACTOR TO VERIFY ALL CONTROLLING DIMENSIONS WITH ARCHITECTURAL PLANS AND SHALL VISIT THE SITE AND FAMILIARIZE THEMSELVES WITH ALL EXISTING CONDITIONS. THEY SHALL BRING ANY DISCREPANCIES TO THE ATTENTION OF THE ENGINEER PRIOR TO PROCEEDING. VERIFY THE LOCATIONS OF ALL UNDERGROUND UTILITIES BEFORE STARTING CONSTRUCTION. ANY SITE WORK THAT DEVIATES FROM WHAT IS SHOWN ON THE PLANS SHALL HAVE THE ENGINEER'S APPROVAL PRIOR TO PROCEEDING WITH THE DEVIATING WORK ITEM. CONTRACTOR SHALL CALL "UNDERGROUND SERVICE ALERT" (800) 642-2444 PRIOR TO EXCAVATION.

2. THE SITE SHALL BE FINE GRADED TO PROVIDE A MINIMUM OF 5% ACROSS VEGETATED OR DIRT AREA AND 2% ACROSS HARDSCAPED AREA, AWAY FROM THE BUILDING PERIMETER. EXISTING DRAINAGE COMING FROM ADJACENT PROPERTIES SHALL BE MAINTAINED. IN NO CASE SHALL THE FINAL GRADING INCREASE SHEET FLOW ONTO ADJACENT PROPERTIES.

3. UNLESS SHOWN ON THE PLAN OTHERWISE, HOUSE AND GARAGE MUST HAVE DOWN SPOUTS THAT ARE DIRECTED TO SPLASH BLOCKS (2 FEET LONG) THAT DEFLECT THE WATER AWAY FROM BUILDING FOUNDATION BY SURFACE DRAINAGE. ALL DOWNSPOUT AND GUTTER SHALL BE GALV. SHEET METAL.

4. AN ENCROACHMENT PERMIT IS REQUIRED FOR WORK IN THE PUBLIC RIGHT OF WAY IN THE CITY OF LOS ALTOS. CONTRACTOR SHALL OBTAIN A STREET WORK PERMIT FROM PUBLIC WORKS ENGINEERING FOR ANY PROPOSED CONSTRUCTION WHICH WILL IMPACT THE USE OF THE SIDEWALK, STREET AND ALLEY OR ON THE PROPERTY IN WHICH THE CITY HOLDS AN INTEREST.

5. ANY CONSTRUCTION WITHIN THE CITY RIGHT-OF WAY MUST HAVE AN APPROVED PERMIT FOR CONSTRUCTION IN THE PUBLIC STREET PRIOR TO COMMENCEMENT OF THIS WORK. THE PERFORMANCE OF THIS WORK IS NOT AUTHORIZED BY THE BUILDING PERMIT ISSUANCE BUT SHOWN ON THE BUILDING PERMIT FOR INFORMATION ONLY.

6. IF GROUNDWATER OR RUNOFF WATER IS ENCOUNTERED AND REQUIRES REMOVAL FROM THE EXCAVATION AREA, ALL EXCAVATION AND/OR BUILDING ACTIVITIES MUST IMMEDIATELY STOP. THE PLAN FOR THE DEWATERING OF THE EXCAVATION MUST BE DESIGNED AND SUBMITTED FOR APPROVAL TO THE PUBLIC WORKS-ENGINEERING DIVISION. ONCE APPROVAL OF THE PLAN DESIGN HAS BEEN RECEIVED, IMPLEMENTATION OF THE PLAN IS REQUIRED PRIOR TO THE COMMENCEMENT OF THE EXCAVATION AND/OR BUILDING ACTIVITIES.