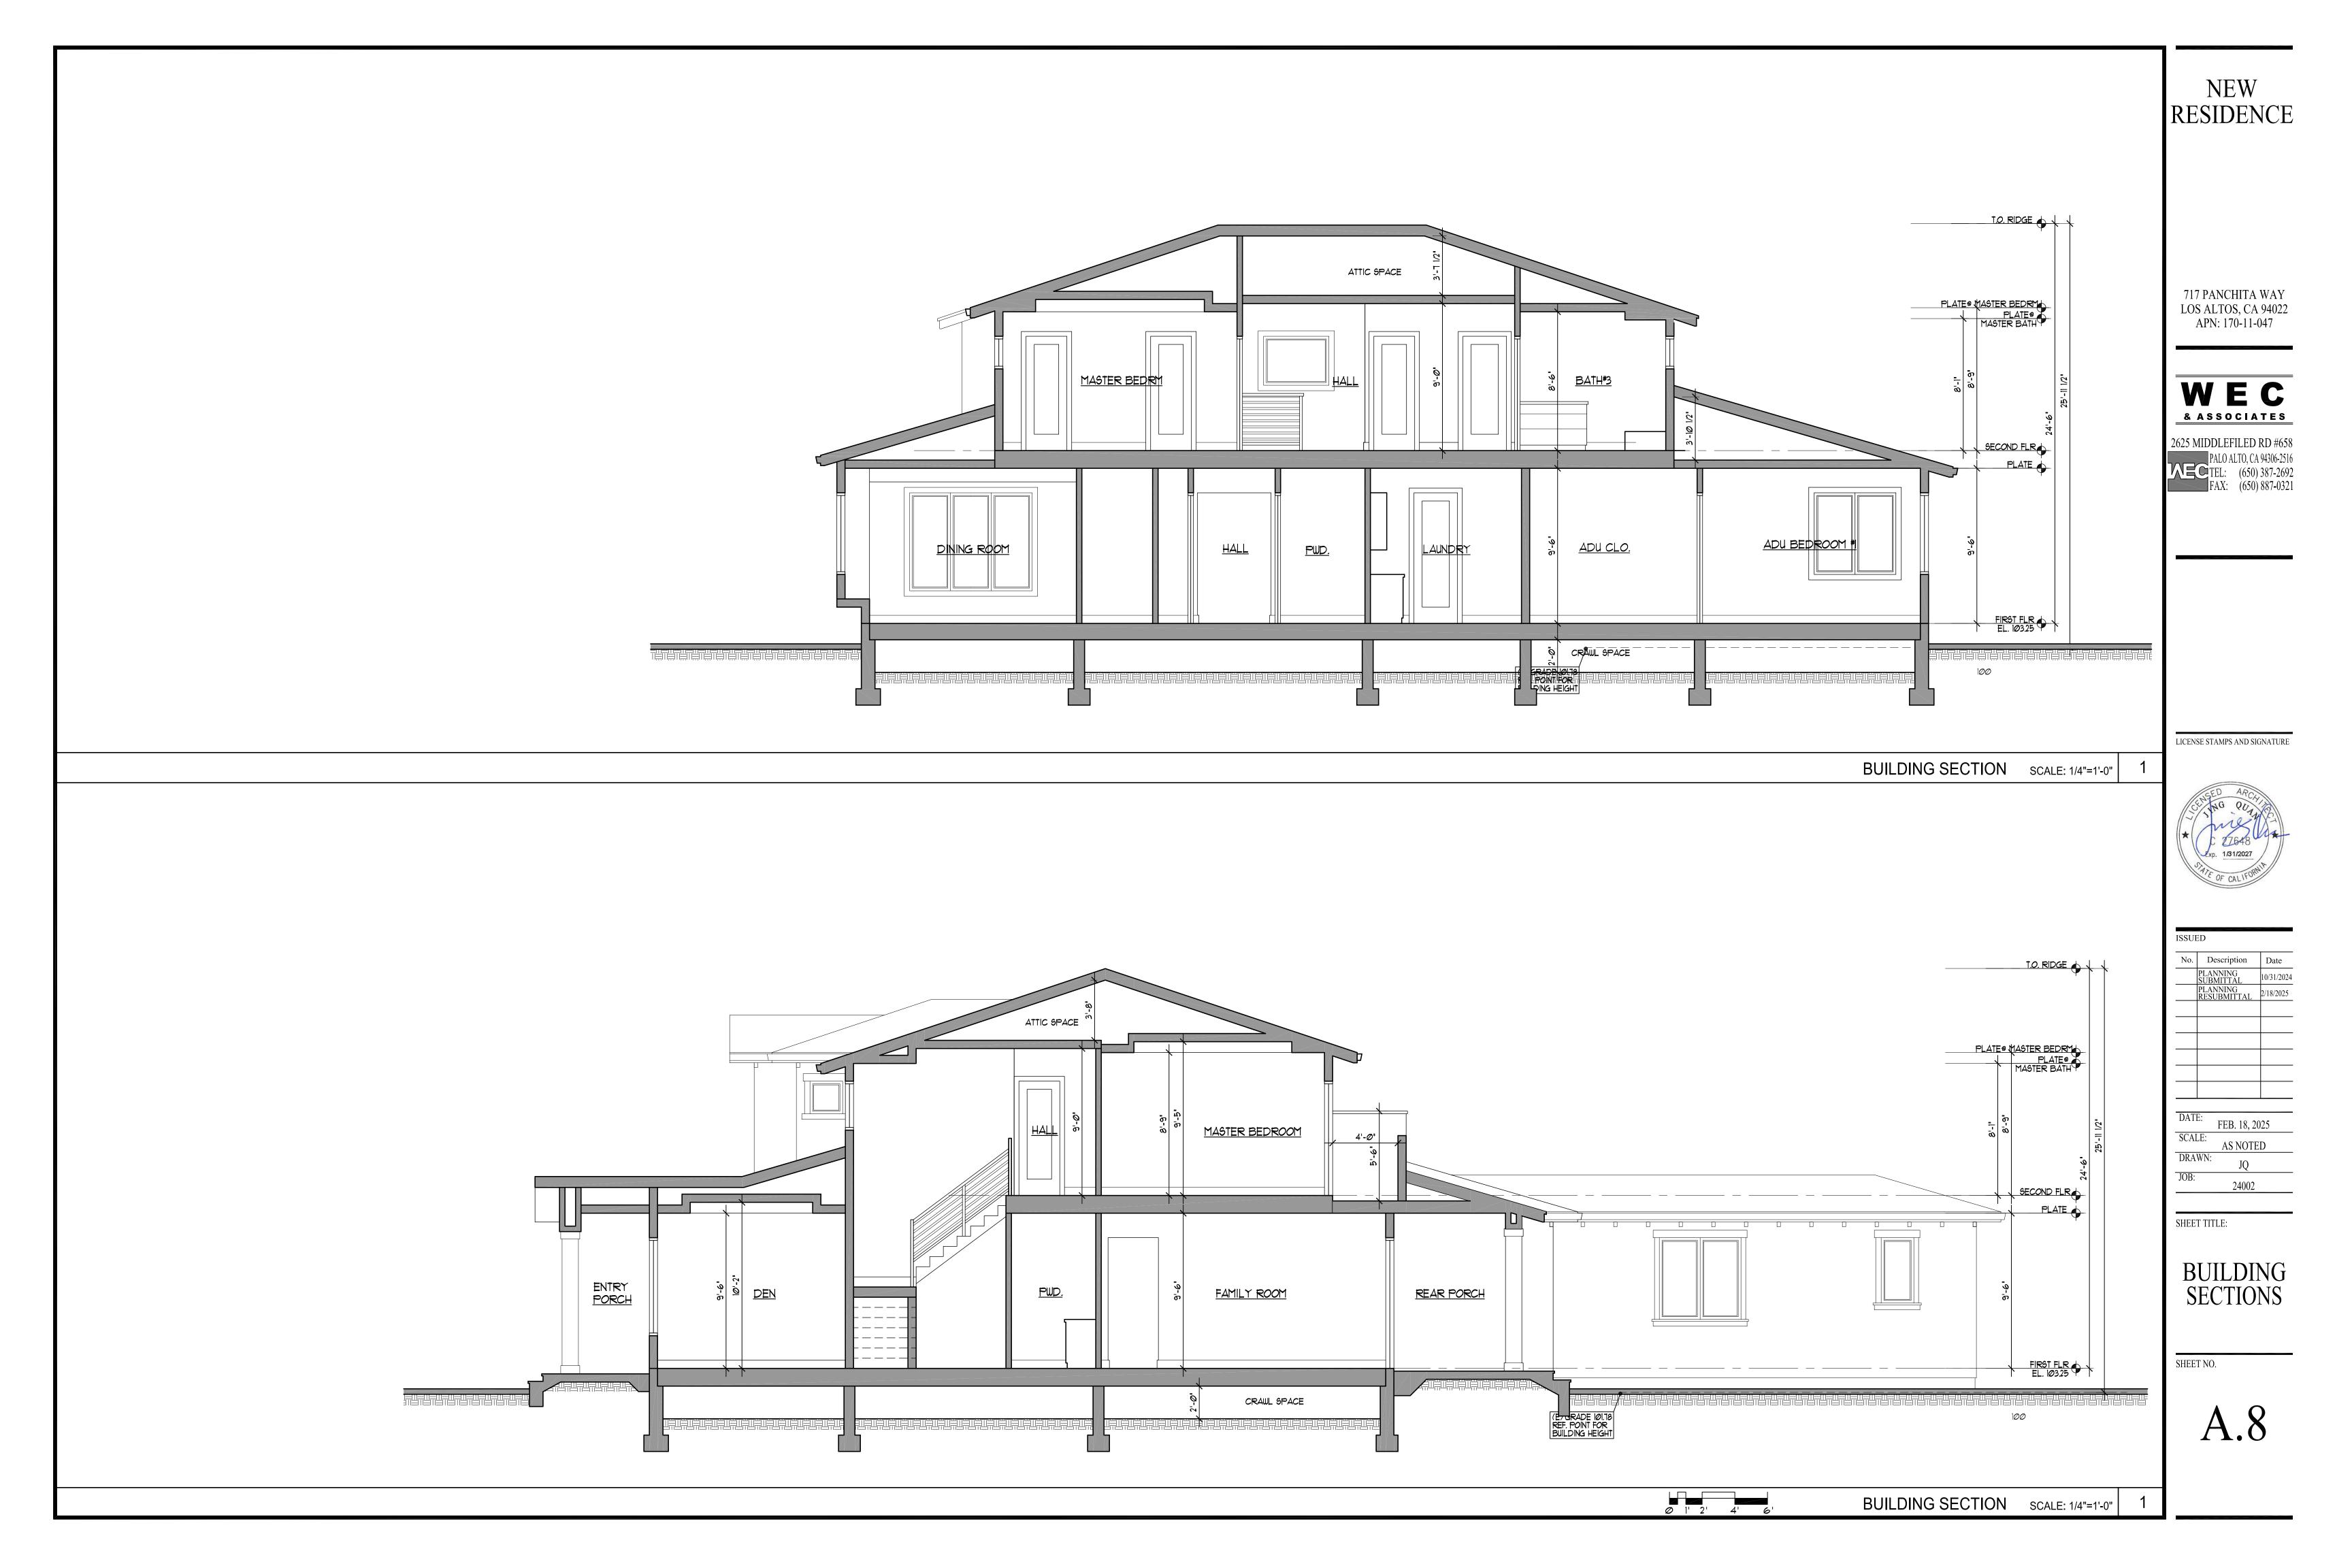

| DESIGN DATA                                                                                                                                                                                                                                                                                                                                                                                                                                                                                                                                                                                                                                                                                                                             | P                                                                                                                                     | ROIF                                                              | ECT DAT                                                                                                                                                                                                          | - Δ                |
|-----------------------------------------------------------------------------------------------------------------------------------------------------------------------------------------------------------------------------------------------------------------------------------------------------------------------------------------------------------------------------------------------------------------------------------------------------------------------------------------------------------------------------------------------------------------------------------------------------------------------------------------------------------------------------------------------------------------------------------------|---------------------------------------------------------------------------------------------------------------------------------------|-------------------------------------------------------------------|------------------------------------------------------------------------------------------------------------------------------------------------------------------------------------------------------------------|--------------------|
|                                                                                                                                                                                                                                                                                                                                                                                                                                                                                                                                                                                                                                                                                                                                         |                                                                                                                                       |                                                                   |                                                                                                                                                                                                                  |                    |
| 2022 CALIFORNIA BUILDING CODE (STRUCTURAL DESIGN)<br>2022 CALIFORNIA RESIDENTIAL CODE (CRC)<br>2022 CALIFORNIA PLUMBING, ELECTRICAL AND MECHANICAL CODES                                                                                                                                                                                                                                                                                                                                                                                                                                                                                                                                                                                | 1. OWNER:<br>2. PROJECT SITE:                                                                                                         |                                                                   | IT<br>TA WAY, LOS ALTOS, CA<br>IILY DWELLING                                                                                                                                                                     |                    |
| 2022 CALIFORNIA ENERGY CODE<br>2022 CALIFORNIA GREEN BUILDING CODE<br>2022 CALIFORNIA FIRE CODE<br>CITY OF LOS ALTOS MUNICIPAL CODE                                                                                                                                                                                                                                                                                                                                                                                                                                                                                                                                                                                                     | 3. PROJECT DESCRIPTION:                                                                                                               | NEW TWO-STO<br>GARAGE AND                                         | XISTING ONE-STORY SINGLE-<br>DRY SINGLE-FAMILY RESIDEN<br>D ATTACHED ADU.                                                                                                                                        | -FAMILY<br>NCE WIT |
|                                                                                                                                                                                                                                                                                                                                                                                                                                                                                                                                                                                                                                                                                                                                         | 4. APN:<br>5. ZONING:                                                                                                                 | 170-11-047<br>R1-10                                               |                                                                                                                                                                                                                  |                    |
| GENERAL NOTES:                                                                                                                                                                                                                                                                                                                                                                                                                                                                                                                                                                                                                                                                                                                          | 6. OCCUPANCY CLASSIFICATION                                                                                                           |                                                                   |                                                                                                                                                                                                                  |                    |
| 1. ALL DETAILS, MATERIALS, FINISHES AND ASSEMBLIES ARE NOT NECESSARILY SHOWN. THESE<br>FINAL FINISH DETAILS INCLUDING CASEWORK AND MATERIAL SELECTIONS WILL BE COORDINATED<br>BY THE OWNER.                                                                                                                                                                                                                                                                                                                                                                                                                                                                                                                                             | 1. CONSTRUCTION TYPE:<br>Ta: STORIES:                                                                                                 | У-В<br>2                                                          |                                                                                                                                                                                                                  |                    |
| 2. ALL CONSTRUCTION SHALL BE IN ACCORDANCE WITH THE CALIFORNIA BUILDING CODE,<br>APPLICABLE EDITION, AND ALL OTHER PERTINENT CODES, LAWS AND REQUIREMENTS OF THE<br>LOCAL BUILDING OFFICIALS, WHETHER OR NOT SPECIFICALLY SHOWN ON THESE DOCUMENTS.<br>THESE DOCUMENTS ARE NOT INTENDED TO SHOW EVERY DETAIL OR CONDITION. MANY DETAILS IN<br>RESIDENTIAL CONSTRUCTION ARE BUILT ACCORDING TO PROFESSIONAL CONSTRUCTION<br>PRACTICES, AND ARE THEREFORE NOT DETAILED IN THESE DOCUMENTS. CONTACT WEC. IF<br>CONDITIONS OR OTHER CIRCUMSTANCES REQUIRE CHANGES IN THE WORK SHOWN, OR REQUIRE<br>CLARIFICATION. ALL WORK SHALL BE DONE IN A HIGH QUALITY MANNER, ACCORDING TO THE<br>PREVAILING STANDARDS OF THE INDUSTRY FOR EACH TRADE. | 8. LOT SIZE:<br>9. SETBACK:                                                                                                           | 10,202 SF<br>FRONT:<br>REAR:<br>RIGHT SIDE:<br>LEFT SIDE:         | MAIN HOUSE         MAIN HOUSE           IST FLR REQUIRED         IST FLR PROPOSI           25'-0"         25'-0"           25'-0"         34'-2"           10'-0"         10'-0"           10'-0"         14'-0" | ED 2ND             |
| 3. THE CONTRACTOR SHALL PROVIDE ALL LABOR, MATERIALS, EQUIPMENT, SUPERVISION AND                                                                                                                                                                                                                                                                                                                                                                                                                                                                                                                                                                                                                                                        | 10. BUILDING HEIGHT:                                                                                                                  |                                                                   | AX HEIGHT: 27'-0' PROPO                                                                                                                                                                                          | DSED M             |
| CLEAN-UP TO ACCOMPLISH ALL OF THE WORK SHOWN, INCLUDING ALL WARRANTIES AND<br>INSTRUCTIONS, TO PROVIDE A COMPLETE WORKING INSTALLATION, AND TO LEAVE THE OWNER                                                                                                                                                                                                                                                                                                                                                                                                                                                                                                                                                                          | 11. ALLOWABLE FLOOR AREA:                                                                                                             | ,                                                                 | 5% = 3,570.7 SF                                                                                                                                                                                                  |                    |
| WITH AN APPROVED PRODUCT.                                                                                                                                                                                                                                                                                                                                                                                                                                                                                                                                                                                                                                                                                                               | 12. ALLOWED/REQUIRED LOT COVERAGE                                                                                                     |                                                                   | 0% = 3,060.6 SF                                                                                                                                                                                                  |                    |
| 4. CONTRACTOR SHALL ASSUME COMPLETE AND SOLE RESPONSIBILITY FOR MEANS AND<br>METHODS OF CONSTRUCTION, AND FOR ALL SAFETY MEASURES TO PROTECT ALL PROPERTY,<br>PERSONNEL AND THIRD PARTIES FROM DAMAGE OR INJURY. THIS RESPONSIBILITY SHALL BE<br>CONTINUOUS AND NOT SOLELY DURING WORKING HOURS. CONTRACTOR SHALL DEFEND, INDEMNIFY<br>AND HOLD HARMLESS WEC AND RELATED ENGINEERS FROM ANY CLAIMS OF LIABILITY, REAL OR<br>ALLEGED, IN CONNECTION WITH THE PERFORMANCE OF HIS WORK ON THIS PROJECT, EXCEPTING<br>FOR LIABILITY ARISING FROM THE SOLE NEGLIGENCE OF WEC. AND RELATED ENGINEERS.                                                                                                                                         | 13. FLOOR AREA CALCULATION:                                                                                                           | TOTAL FLOOR,                                                      | OOR:                                                                                                                                                                                                             |                    |
| 5. THESE DOCUMENTS DO NOT CONTAIN PROVISIONS FOR THE HANDLING OR REMOVAL OF ANY<br>HAZARDOUS MATERIALS. SHOULD ANY SUCH MATERIALS BE SUSPECTED OR ENCOUNTERED,<br>SPECIALISTS SHALL BE CALLED IN TO MAKE RECOMMENDATIONS.                                                                                                                                                                                                                                                                                                                                                                                                                                                                                                               |                                                                                                                                       | (a+b+c+d):<br>TOTAL HABITAE<br>(MAIN HOUSE                        | BLE LIVING AREA<br>AND ADU 6+c+d):                                                                                                                                                                               | 4,33               |
| 6. PROVIDE ALL MANDATORY FEATURES REQUIRED BY THE T-24 ENERGY CODE, INCLUDING<br>WEATHER-STRIPPING, BUILDING INSULATION, PIPE INSULATION, LIGHTING AND APPLIANCE<br>MEASURES, AND OTHER FEATURES REQUIRED BY TITLE 24 OR OTHER STATE, FEDERAL OF LOCAL<br>CODES.                                                                                                                                                                                                                                                                                                                                                                                                                                                                        | 14. BLDG. SITE COVERAGE<br>CALCULATION:                                                                                               | GARAGE:<br>FIRST FLOOR:<br>FRONT PORC<br>SIDE PORCH<br>REAR PORCH | : 57.3 SF                                                                                                                                                                                                        |                    |
| 1. NO PERSON SHALL ERECT (INCLUDING EXCAVATION AND GRADING), DEMOLISH, ALTER OR<br>REPAIR ANY BUILDING OR STRUCTURE OTHER THAN BETWEEN THE HOURS PERMITTED BY THE<br>LOCAL JURISDICTION.                                                                                                                                                                                                                                                                                                                                                                                                                                                                                                                                                |                                                                                                                                       | SECOND FLOO<br>FIRE PLACE:<br>WINDOW SEAT:<br>TOTAL:              |                                                                                                                                                                                                                  | 3 570              |
|                                                                                                                                                                                                                                                                                                                                                                                                                                                                                                                                                                                                                                                                                                                                         | 15. INSTALL AUTOMATIC SPRINKLER S<br>ADU AND ACCESSORY STRUCTURE<br>AND LOCAL REQUIREMENTS. (INC                                      | TSTEM IS REQUIRE IN ACCORDANCE                                    | RED IN THE MAIN HOUSE<br>CE WITH NEPA 13d AND STATE                                                                                                                                                              |                    |
|                                                                                                                                                                                                                                                                                                                                                                                                                                                                                                                                                                                                                                                                                                                                         | <ul> <li>16. EV CHARGER REQUIRE A SEPAR</li> <li>11. REQUIRED PARKING SPACES: 2</li> <li>18. PERCENT OF PERMEABILITY IN FR</li> </ul> |                                                                   | PROVIDED PAR                                                                                                                                                                                                     | KING SF            |
|                                                                                                                                                                                                                                                                                                                                                                                                                                                                                                                                                                                                                                                                                                                                         |                                                                                                                                       |                                                                   |                                                                                                                                                                                                                  | -                  |
|                                                                                                                                                                                                                                                                                                                                                                                                                                                                                                                                                                                                                                                                                                                                         | ZONING COMPLIANCE                                                                                                                     | EXISTING                                                          | PROPOSED                                                                                                                                                                                                         | AL                 |
|                                                                                                                                                                                                                                                                                                                                                                                                                                                                                                                                                                                                                                                                                                                                         | 1. LOT COVERAGE:<br>(LAND AREA COVERD BY ALL<br>STRUCTURAS TAHT AREA<br>OVER 6' IN HT)                                                | 2,Ø78 SF<br>(2Ø.3%)                                               | 2,849.9 SF<br>(21.9%)                                                                                                                                                                                            | 10,20              |
|                                                                                                                                                                                                                                                                                                                                                                                                                                                                                                                                                                                                                                                                                                                                         | 2. FLOOR AREA:<br>MEASURED TO THE OUTSIDE<br>EXTERIOR WALLS<br>FIRST FLOOR:                                                           | 2,Ø57 <del>SF</del>                                               | 35668 <del>S</del> F                                                                                                                                                                                             |                    |
|                                                                                                                                                                                                                                                                                                                                                                                                                                                                                                                                                                                                                                                                                                                                         | TOTAL                                                                                                                                 | 2,0913                                                            | 34,96%                                                                                                                                                                                                           | +                  |
|                                                                                                                                                                                                                                                                                                                                                                                                                                                                                                                                                                                                                                                                                                                                         | 3, SETBACK:                                                                                                                           | 24'-11"                                                           | 25'-Ø"                                                                                                                                                                                                           |                    |
|                                                                                                                                                                                                                                                                                                                                                                                                                                                                                                                                                                                                                                                                                                                                         | REAR                                                                                                                                  | 36'-4"                                                            | MAIN HOUSE: 34'-2"                                                                                                                                                                                               | ۲<br>۲             |
|                                                                                                                                                                                                                                                                                                                                                                                                                                                                                                                                                                                                                                                                                                                                         |                                                                                                                                       | 9'-10"                                                            | MAIN HOUSE IST FLR: 10'-0"                                                                                                                                                                                       | _                  |
|                                                                                                                                                                                                                                                                                                                                                                                                                                                                                                                                                                                                                                                                                                                                         |                                                                                                                                       |                                                                   | MAIN HOUSE 2ND FLR: 19'-9"<br>MAIN HOUSE 1ST FLR: 14'-0"                                                                                                                                                         |                    |
|                                                                                                                                                                                                                                                                                                                                                                                                                                                                                                                                                                                                                                                                                                                                         |                                                                                                                                       | 9'-10"                                                            | MAIN HOUSE 2ND FLR: 21'-8"                                                                                                                                                                                       |                    |
|                                                                                                                                                                                                                                                                                                                                                                                                                                                                                                                                                                                                                                                                                                                                         | 4. HEIGHT                                                                                                                             | ± 4'-8"                                                           | 26'-1/2"                                                                                                                                                                                                         |                    |
|                                                                                                                                                                                                                                                                                                                                                                                                                                                                                                                                                                                                                                                                                                                                         | SQUARE FOOTAGE BREAK                                                                                                                  |                                                                   |                                                                                                                                                                                                                  | +                  |
|                                                                                                                                                                                                                                                                                                                                                                                                                                                                                                                                                                                                                                                                                                                                         | HABITABLE LIVING AREA<br>(INCLUDING HABITAL<br>BASEMENT AREA:                                                                         | EXISTING<br>1,678 SF                                              | 2,549.Ø SF                                                                                                                                                                                                       | TC                 |
|                                                                                                                                                                                                                                                                                                                                                                                                                                                                                                                                                                                                                                                                                                                                         | NON-HABITAL LIVING AREA:                                                                                                              | 400 SF                                                            | 29,8 SF                                                                                                                                                                                                          |                    |
|                                                                                                                                                                                                                                                                                                                                                                                                                                                                                                                                                                                                                                                                                                                                         |                                                                                                                                       |                                                                   |                                                                                                                                                                                                                  |                    |
|                                                                                                                                                                                                                                                                                                                                                                                                                                                                                                                                                                                                                                                                                                                                         | NET LOT AREA:                                                                                                                         |                                                                   |                                                                                                                                                                                                                  |                    |
|                                                                                                                                                                                                                                                                                                                                                                                                                                                                                                                                                                                                                                                                                                                                         | FRONT YARD HARDSCAPE AR                                                                                                               |                                                                   |                                                                                                                                                                                                                  |                    |
|                                                                                                                                                                                                                                                                                                                                                                                                                                                                                                                                                                                                                                                                                                                                         |                                                                                                                                       | IOTAL HARDSCA<br>EXISTING SOFTSC                                  |                                                                                                                                                                                                                  | 4:                 |
|                                                                                                                                                                                                                                                                                                                                                                                                                                                                                                                                                                                                                                                                                                                                         |                                                                                                                                       |                                                                   | E SHOULD EQUAL THE SITE'S                                                                                                                                                                                        | -                  |