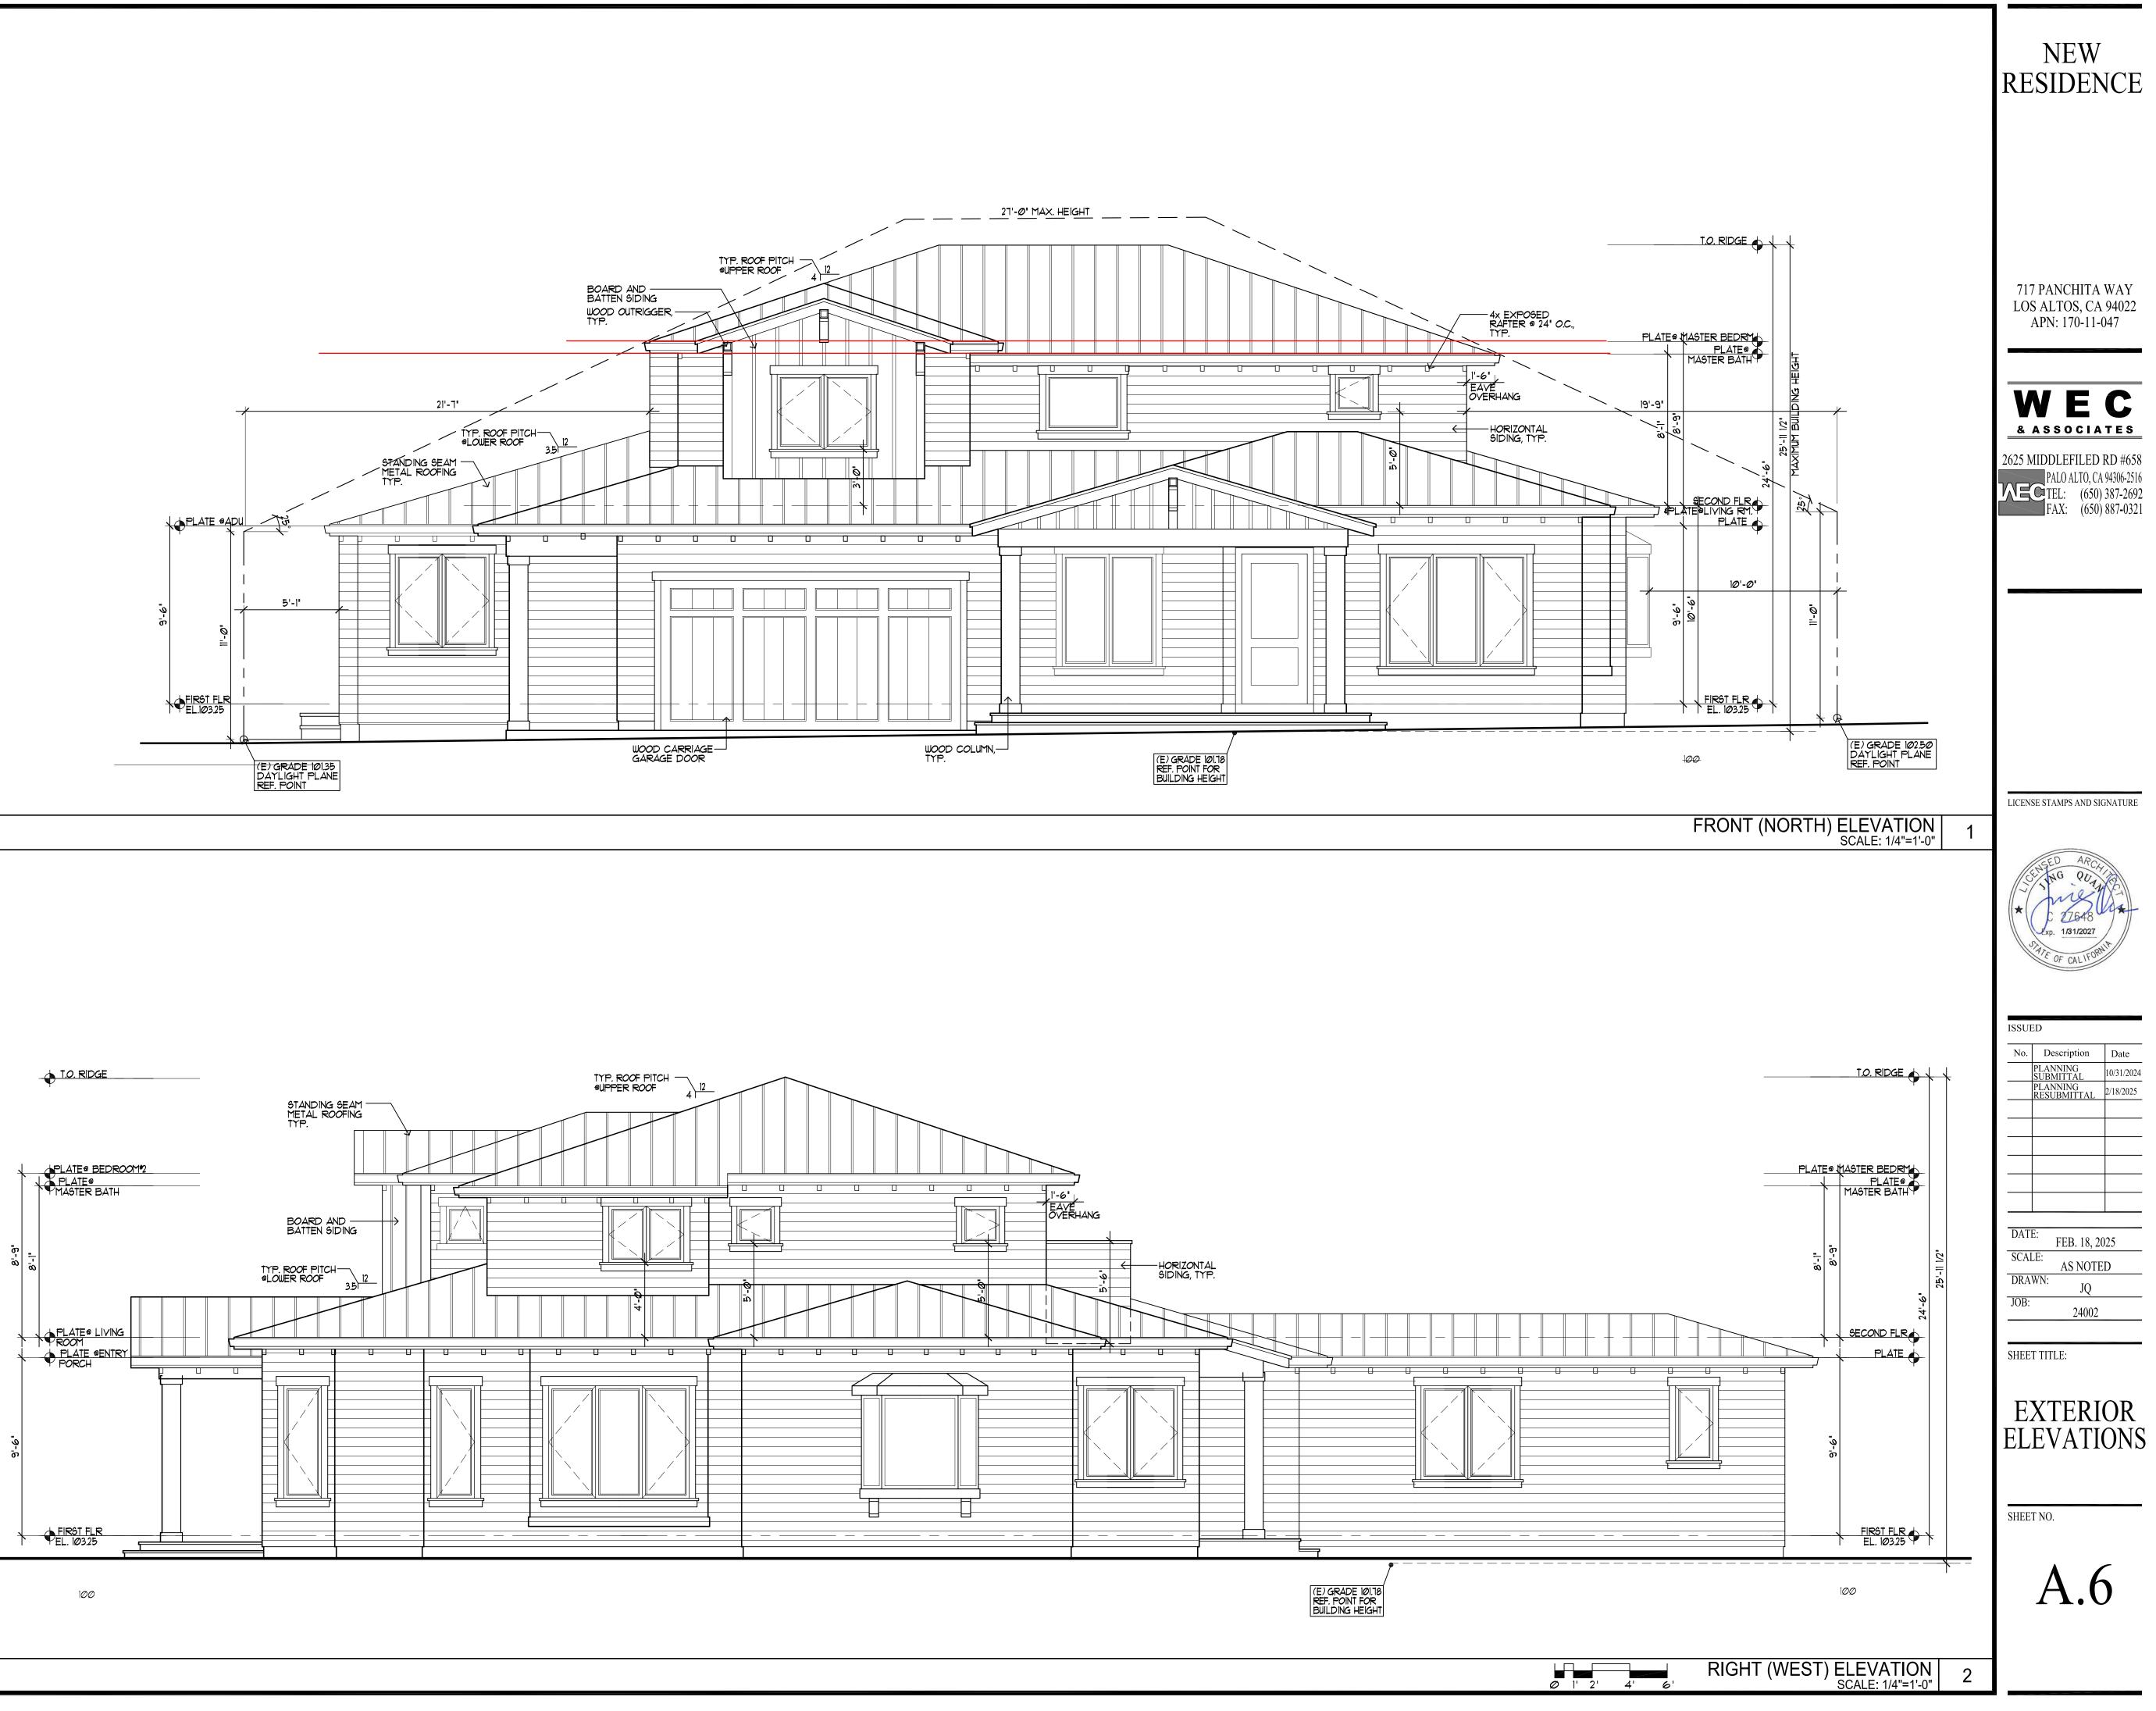

| DESIGN DATA                                                                                                                                                                                                                                                                                                                                                                                                                                                                                                                                                                                                                                                                                                                             | P                                                                                                                                     | ROIF                                                              | ECT DAT                                                                                                                                                                                                          | - Δ                |
|-----------------------------------------------------------------------------------------------------------------------------------------------------------------------------------------------------------------------------------------------------------------------------------------------------------------------------------------------------------------------------------------------------------------------------------------------------------------------------------------------------------------------------------------------------------------------------------------------------------------------------------------------------------------------------------------------------------------------------------------|---------------------------------------------------------------------------------------------------------------------------------------|-------------------------------------------------------------------|------------------------------------------------------------------------------------------------------------------------------------------------------------------------------------------------------------------|--------------------|
|                                                                                                                                                                                                                                                                                                                                                                                                                                                                                                                                                                                                                                                                                                                                         |                                                                                                                                       |                                                                   |                                                                                                                                                                                                                  |                    |
| 2022 CALIFORNIA BUILDING CODE (STRUCTURAL DESIGN)<br>2022 CALIFORNIA RESIDENTIAL CODE (CRC)<br>2022 CALIFORNIA PLUMBING, ELECTRICAL AND MECHANICAL CODES                                                                                                                                                                                                                                                                                                                                                                                                                                                                                                                                                                                | 1. OWNER:<br>2. PROJECT SITE:                                                                                                         |                                                                   | IT<br>TA WAY, LOS ALTOS, CA<br>IILY DWELLING                                                                                                                                                                     |                    |
| 2022 CALIFORNIA ENERGY CODE<br>2022 CALIFORNIA GREEN BUILDING CODE<br>2022 CALIFORNIA FIRE CODE<br>CITY OF LOS ALTOS MUNICIPAL CODE                                                                                                                                                                                                                                                                                                                                                                                                                                                                                                                                                                                                     | 3. PROJECT DESCRIPTION:                                                                                                               | NEW TWO-STO<br>GARAGE AND                                         | XISTING ONE-STORY SINGLE-<br>DRY SINGLE-FAMILY RESIDEN<br>D ATTACHED ADU.                                                                                                                                        | -FAMILY<br>NCE WIT |
|                                                                                                                                                                                                                                                                                                                                                                                                                                                                                                                                                                                                                                                                                                                                         | 4. APN:<br>5. ZONING:                                                                                                                 | 170-11-047<br>R1-10                                               |                                                                                                                                                                                                                  |                    |
| GENERAL NOTES:                                                                                                                                                                                                                                                                                                                                                                                                                                                                                                                                                                                                                                                                                                                          | 6. OCCUPANCY CLASSIFICATION                                                                                                           |                                                                   |                                                                                                                                                                                                                  |                    |
| 1. ALL DETAILS, MATERIALS, FINISHES AND ASSEMBLIES ARE NOT NECESSARILY SHOWN. THESE<br>FINAL FINISH DETAILS INCLUDING CASEWORK AND MATERIAL SELECTIONS WILL BE COORDINATED<br>BY THE OWNER.                                                                                                                                                                                                                                                                                                                                                                                                                                                                                                                                             | 1. CONSTRUCTION TYPE:<br>Ta: STORIES:                                                                                                 | У-В<br>2                                                          |                                                                                                                                                                                                                  |                    |
| 2. ALL CONSTRUCTION SHALL BE IN ACCORDANCE WITH THE CALIFORNIA BUILDING CODE,<br>APPLICABLE EDITION, AND ALL OTHER PERTINENT CODES, LAWS AND REQUIREMENTS OF THE<br>LOCAL BUILDING OFFICIALS, WHETHER OR NOT SPECIFICALLY SHOWN ON THESE DOCUMENTS.<br>THESE DOCUMENTS ARE NOT INTENDED TO SHOW EVERY DETAIL OR CONDITION. MANY DETAILS IN<br>RESIDENTIAL CONSTRUCTION ARE BUILT ACCORDING TO PROFESSIONAL CONSTRUCTION<br>PRACTICES, AND ARE THEREFORE NOT DETAILED IN THESE DOCUMENTS. CONTACT WEC. IF<br>CONDITIONS OR OTHER CIRCUMSTANCES REQUIRE CHANGES IN THE WORK SHOWN, OR REQUIRE<br>CLARIFICATION. ALL WORK SHALL BE DONE IN A HIGH QUALITY MANNER, ACCORDING TO THE<br>PREVAILING STANDARDS OF THE INDUSTRY FOR EACH TRADE. | 8. LOT SIZE:<br>9. SETBACK:                                                                                                           | 10,202 SF<br>FRONT:<br>REAR:<br>RIGHT SIDE:<br>LEFT SIDE:         | MAIN HOUSE         MAIN HOUSE           IST FLR REQUIRED         IST FLR PROPOSI           25'-0"         25'-0"           25'-0"         34'-2"           10'-0"         10'-0"           10'-0"         14'-0" | ED 2ND             |
| 3. THE CONTRACTOR SHALL PROVIDE ALL LABOR, MATERIALS, EQUIPMENT, SUPERVISION AND                                                                                                                                                                                                                                                                                                                                                                                                                                                                                                                                                                                                                                                        | 10. BUILDING HEIGHT:                                                                                                                  |                                                                   | AX HEIGHT: 27'-0' PROPO                                                                                                                                                                                          | DSED M             |
| CLEAN-UP TO ACCOMPLISH ALL OF THE WORK SHOWN, INCLUDING ALL WARRANTIES AND<br>INSTRUCTIONS, TO PROVIDE A COMPLETE WORKING INSTALLATION, AND TO LEAVE THE OWNER                                                                                                                                                                                                                                                                                                                                                                                                                                                                                                                                                                          | 11. ALLOWABLE FLOOR AREA:                                                                                                             | ,                                                                 | 5% = 3,570.7 SF                                                                                                                                                                                                  |                    |
| WITH AN APPROVED PRODUCT.                                                                                                                                                                                                                                                                                                                                                                                                                                                                                                                                                                                                                                                                                                               | 12. ALLOWED/REQUIRED LOT COVERAGE                                                                                                     |                                                                   | 0% = 3,060.6 SF                                                                                                                                                                                                  |                    |
| 4. CONTRACTOR SHALL ASSUME COMPLETE AND SOLE RESPONSIBILITY FOR MEANS AND<br>METHODS OF CONSTRUCTION, AND FOR ALL SAFETY MEASURES TO PROTECT ALL PROPERTY,<br>PERSONNEL AND THIRD PARTIES FROM DAMAGE OR INJURY. THIS RESPONSIBILITY SHALL BE<br>CONTINUOUS AND NOT SOLELY DURING WORKING HOURS. CONTRACTOR SHALL DEFEND, INDEMNIFY<br>AND HOLD HARMLESS WEC AND RELATED ENGINEERS FROM ANY CLAIMS OF LIABILITY, REAL OR<br>ALLEGED, IN CONNECTION WITH THE PERFORMANCE OF HIS WORK ON THIS PROJECT, EXCEPTING<br>FOR LIABILITY ARISING FROM THE SOLE NEGLIGENCE OF WEC. AND RELATED ENGINEERS.                                                                                                                                         | 13. FLOOR AREA CALCULATION:                                                                                                           | TOTAL FLOOR,                                                      | OOR:                                                                                                                                                                                                             |                    |
| 5. THESE DOCUMENTS DO NOT CONTAIN PROVISIONS FOR THE HANDLING OR REMOVAL OF ANY<br>HAZARDOUS MATERIALS. SHOULD ANY SUCH MATERIALS BE SUSPECTED OR ENCOUNTERED,<br>SPECIALISTS SHALL BE CALLED IN TO MAKE RECOMMENDATIONS.                                                                                                                                                                                                                                                                                                                                                                                                                                                                                                               |                                                                                                                                       | (a+b+c+d):<br>TOTAL HABITAE<br>(MAIN HOUSE                        | BLE LIVING AREA<br>AND ADU 6+c+d):                                                                                                                                                                               | 4,33               |
| 6. PROVIDE ALL MANDATORY FEATURES REQUIRED BY THE T-24 ENERGY CODE, INCLUDING<br>WEATHER-STRIPPING, BUILDING INSULATION, PIPE INSULATION, LIGHTING AND APPLIANCE<br>MEASURES, AND OTHER FEATURES REQUIRED BY TITLE 24 OR OTHER STATE, FEDERAL OF LOCAL<br>CODES.                                                                                                                                                                                                                                                                                                                                                                                                                                                                        | 14. BLDG. SITE COVERAGE<br>CALCULATION:                                                                                               | GARAGE:<br>FIRST FLOOR:<br>FRONT PORC<br>SIDE PORCH<br>REAR PORCH | : 57.3 SF                                                                                                                                                                                                        |                    |
| 1. NO PERSON SHALL ERECT (INCLUDING EXCAVATION AND GRADING), DEMOLISH, ALTER OR<br>REPAIR ANY BUILDING OR STRUCTURE OTHER THAN BETWEEN THE HOURS PERMITTED BY THE<br>LOCAL JURISDICTION.                                                                                                                                                                                                                                                                                                                                                                                                                                                                                                                                                |                                                                                                                                       | SECOND FLOO<br>FIRE PLACE:<br>WINDOW SEAT:<br>TOTAL:              |                                                                                                                                                                                                                  | 3 570              |
|                                                                                                                                                                                                                                                                                                                                                                                                                                                                                                                                                                                                                                                                                                                                         | 15. INSTALL AUTOMATIC SPRINKLER S<br>ADU AND ACCESSORY STRUCTURE<br>AND LOCAL REQUIREMENTS. (INC                                      | TSTEM IS REQUIRE IN ACCORDANCE                                    | RED IN THE MAIN HOUSE<br>CE WITH NEPA 13d AND STATE                                                                                                                                                              |                    |
|                                                                                                                                                                                                                                                                                                                                                                                                                                                                                                                                                                                                                                                                                                                                         | <ul> <li>16. EV CHARGER REQUIRE A SEPAR</li> <li>11. REQUIRED PARKING SPACES: 2</li> <li>18. PERCENT OF PERMEABILITY IN FR</li> </ul> |                                                                   | PROVIDED PAR                                                                                                                                                                                                     | KING SF            |
|                                                                                                                                                                                                                                                                                                                                                                                                                                                                                                                                                                                                                                                                                                                                         |                                                                                                                                       |                                                                   |                                                                                                                                                                                                                  | -                  |
|                                                                                                                                                                                                                                                                                                                                                                                                                                                                                                                                                                                                                                                                                                                                         | ZONING COMPLIANCE                                                                                                                     | EXISTING                                                          | PROPOSED                                                                                                                                                                                                         | AL                 |
|                                                                                                                                                                                                                                                                                                                                                                                                                                                                                                                                                                                                                                                                                                                                         | 1. LOT COVERAGE:<br>(LAND AREA COVERD BY ALL<br>STRUCTURAS TAHT AREA<br>OVER 6' IN HT)                                                | 2,Ø78 SF<br>(2Ø.3%)                                               | 2,849.9 SF<br>(21.9%)                                                                                                                                                                                            | 10,20              |
|                                                                                                                                                                                                                                                                                                                                                                                                                                                                                                                                                                                                                                                                                                                                         | 2. FLOOR AREA:<br>MEASURED TO THE OUTSIDE<br>EXTERIOR WALLS<br>FIRST FLOOR:                                                           | 2,Ø57 <del>SF</del>                                               | 35668 <del>S</del> F                                                                                                                                                                                             |                    |
|                                                                                                                                                                                                                                                                                                                                                                                                                                                                                                                                                                                                                                                                                                                                         | TOTAL                                                                                                                                 | 2,0913                                                            | 34,96%                                                                                                                                                                                                           | +                  |
|                                                                                                                                                                                                                                                                                                                                                                                                                                                                                                                                                                                                                                                                                                                                         | 3, SETBACK:                                                                                                                           | 24'-11"                                                           | 25'-Ø"                                                                                                                                                                                                           |                    |
|                                                                                                                                                                                                                                                                                                                                                                                                                                                                                                                                                                                                                                                                                                                                         | REAR                                                                                                                                  | 36'-4"                                                            | MAIN HOUSE: 34'-2"                                                                                                                                                                                               | ۲<br>۲             |
|                                                                                                                                                                                                                                                                                                                                                                                                                                                                                                                                                                                                                                                                                                                                         |                                                                                                                                       | 9'-10"                                                            | MAIN HOUSE IST FLR: 10'-0"                                                                                                                                                                                       | _                  |
|                                                                                                                                                                                                                                                                                                                                                                                                                                                                                                                                                                                                                                                                                                                                         |                                                                                                                                       |                                                                   | MAIN HOUSE 2ND FLR: 19'-9"<br>MAIN HOUSE 1ST FLR: 14'-0"                                                                                                                                                         |                    |
|                                                                                                                                                                                                                                                                                                                                                                                                                                                                                                                                                                                                                                                                                                                                         |                                                                                                                                       | 9'-10"                                                            | MAIN HOUSE 2ND FLR: 21'-8"                                                                                                                                                                                       |                    |
|                                                                                                                                                                                                                                                                                                                                                                                                                                                                                                                                                                                                                                                                                                                                         | 4. HEIGHT                                                                                                                             | ± 4'-8"                                                           | 26'-1/2"                                                                                                                                                                                                         |                    |
|                                                                                                                                                                                                                                                                                                                                                                                                                                                                                                                                                                                                                                                                                                                                         | SQUARE FOOTAGE BREAK                                                                                                                  |                                                                   |                                                                                                                                                                                                                  | +                  |
|                                                                                                                                                                                                                                                                                                                                                                                                                                                                                                                                                                                                                                                                                                                                         | HABITABLE LIVING AREA<br>(INCLUDING HABITAL<br>BASEMENT AREA:                                                                         | EXISTING<br>1,678 SF                                              | 2,549.Ø SF                                                                                                                                                                                                       | TC                 |
|                                                                                                                                                                                                                                                                                                                                                                                                                                                                                                                                                                                                                                                                                                                                         | NON-HABITAL LIVING AREA:                                                                                                              | 400 SF                                                            | 29,8 SF                                                                                                                                                                                                          |                    |
|                                                                                                                                                                                                                                                                                                                                                                                                                                                                                                                                                                                                                                                                                                                                         |                                                                                                                                       |                                                                   |                                                                                                                                                                                                                  |                    |
|                                                                                                                                                                                                                                                                                                                                                                                                                                                                                                                                                                                                                                                                                                                                         | NET LOT AREA:                                                                                                                         |                                                                   |                                                                                                                                                                                                                  |                    |
|                                                                                                                                                                                                                                                                                                                                                                                                                                                                                                                                                                                                                                                                                                                                         | FRONT YARD HARDSCAPE AR                                                                                                               |                                                                   |                                                                                                                                                                                                                  |                    |
|                                                                                                                                                                                                                                                                                                                                                                                                                                                                                                                                                                                                                                                                                                                                         |                                                                                                                                       | IOTAL HARDSCA<br>EXISTING SOFTSC                                  |                                                                                                                                                                                                                  | 4:                 |
|                                                                                                                                                                                                                                                                                                                                                                                                                                                                                                                                                                                                                                                                                                                                         |                                                                                                                                       |                                                                   | E SHOULD EQUAL THE SITE'S                                                                                                                                                                                        | -                  |