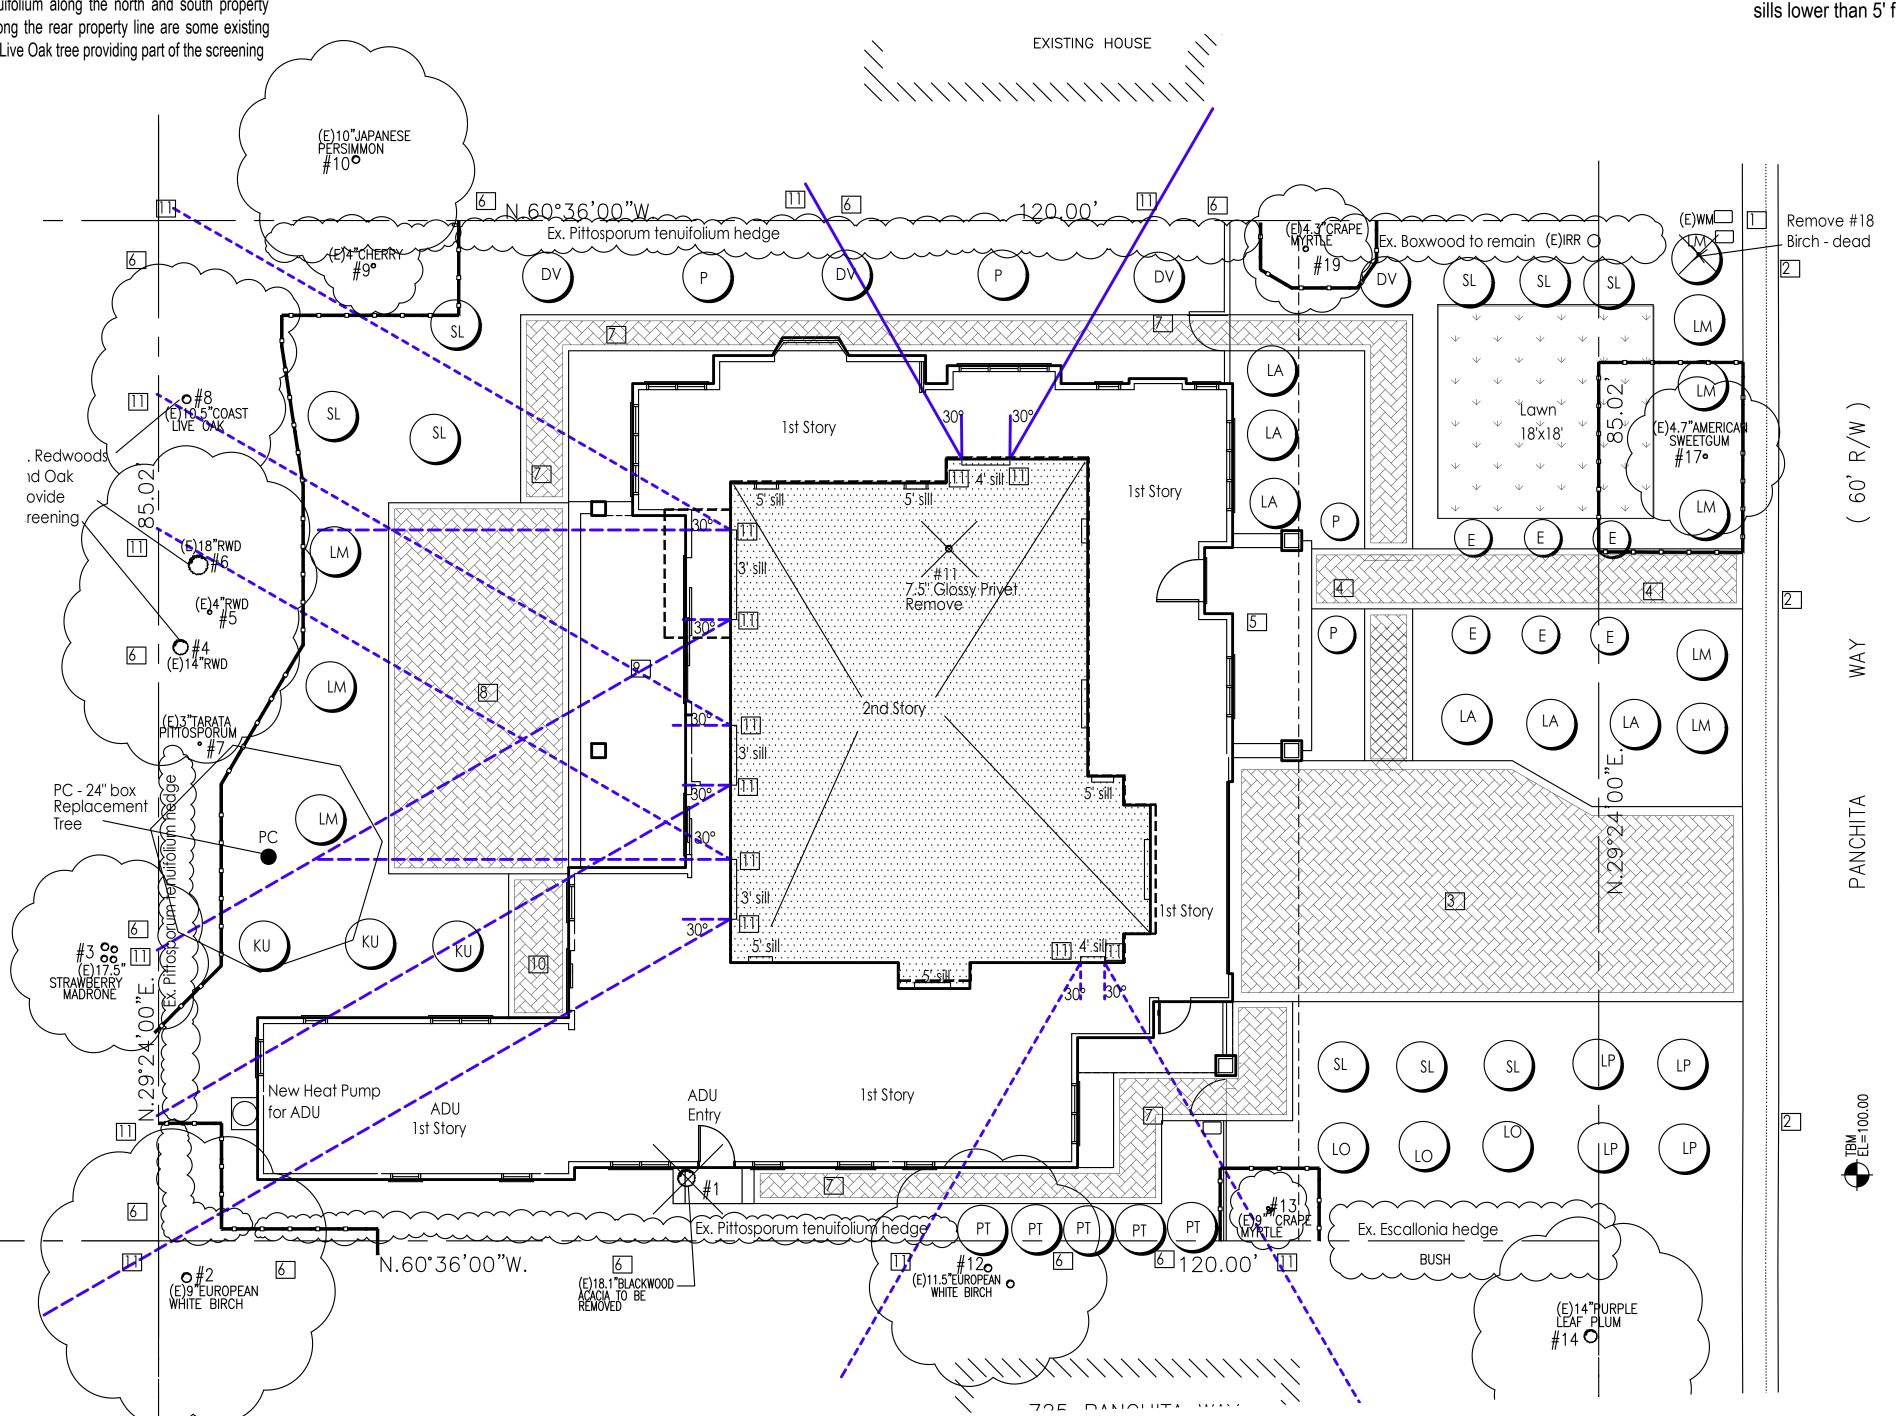

GREGORY LEWIS LANDSCAPE ARCHITECT

- KEY NOTES:

- (E) DRIVEWAY/PARKING TO BE REMOVED
- (E) RESIDENCE TO BE REMOVED

- 3 TREE PROTECTION FENCE: 6'TALL METAL CHAIN LINK TYPE SUPPORTED BY 2' METAL POLES POUNDED INTO THE GROUND BY NO LESS THAN 2'.
- 4 TREE PROTECTION FENCE PER CITY STANDARD. SEE ARBORIST REPORT.
- 5 (N) EAVE LINE, TYP.
- 6 HEAT PUMP BY CARRIER INFINITY MODEL #25VNA860, 4TON (31'WX31'DX40'H) DECIBEL LEVEL: 51-11 DBA OR EQ.
- 1 HEAT PUMP BY CARRIER INFINITY MODEL #25VNA824B, 2TON (23'WX23'DX32'H) DÉCIBEL LEVEL: 55-68 DBA OR EQ. OR EQ.
- (E) 6' HIGH WOOD FENCE TO REMAIN, TYP.
- (N) 6' HIGH WOOD FENCE AND FENCE GATE, TYP.
- (E) WOOD PLANING BOXES TO BE REMOVED
- (E) SANDBOX TO BE REMOVED
- 12 CONTRACTOR TO FIELD VERIFY EXISTING SEWER LINE LOCATION AND INSTALL SEWER LINE BETWEEN BUILDING AND EXISTING SEWER LATERAL. NEW SSCO, IF TO BE INSTALLED, SHALL BE WITHIN 5' FROM PROPERTY LINE. INSTALL MIN. 4' SEWER PER CPC103.2.

13 (N) CLEANOUT. INSTALL PER CPC701 4719

(N) EM. 320 AMP CONTINUOUS RATING, 400 AMP MAX

(N) OVERHEAD ELECTRICAL & CABLE LINE, COORDINATE WITH PG&E AND CABLE COMPANY

02

04

#3 00 (E)17.5" STRAWBERRY MADRONE

●#4 (E)14"RWD

(E)3"TARATA PITTOSPORU

10'MIN

102.4

717 PANCHITA WAY LOS ALTOS, CA 94022 APN: 170-11-047