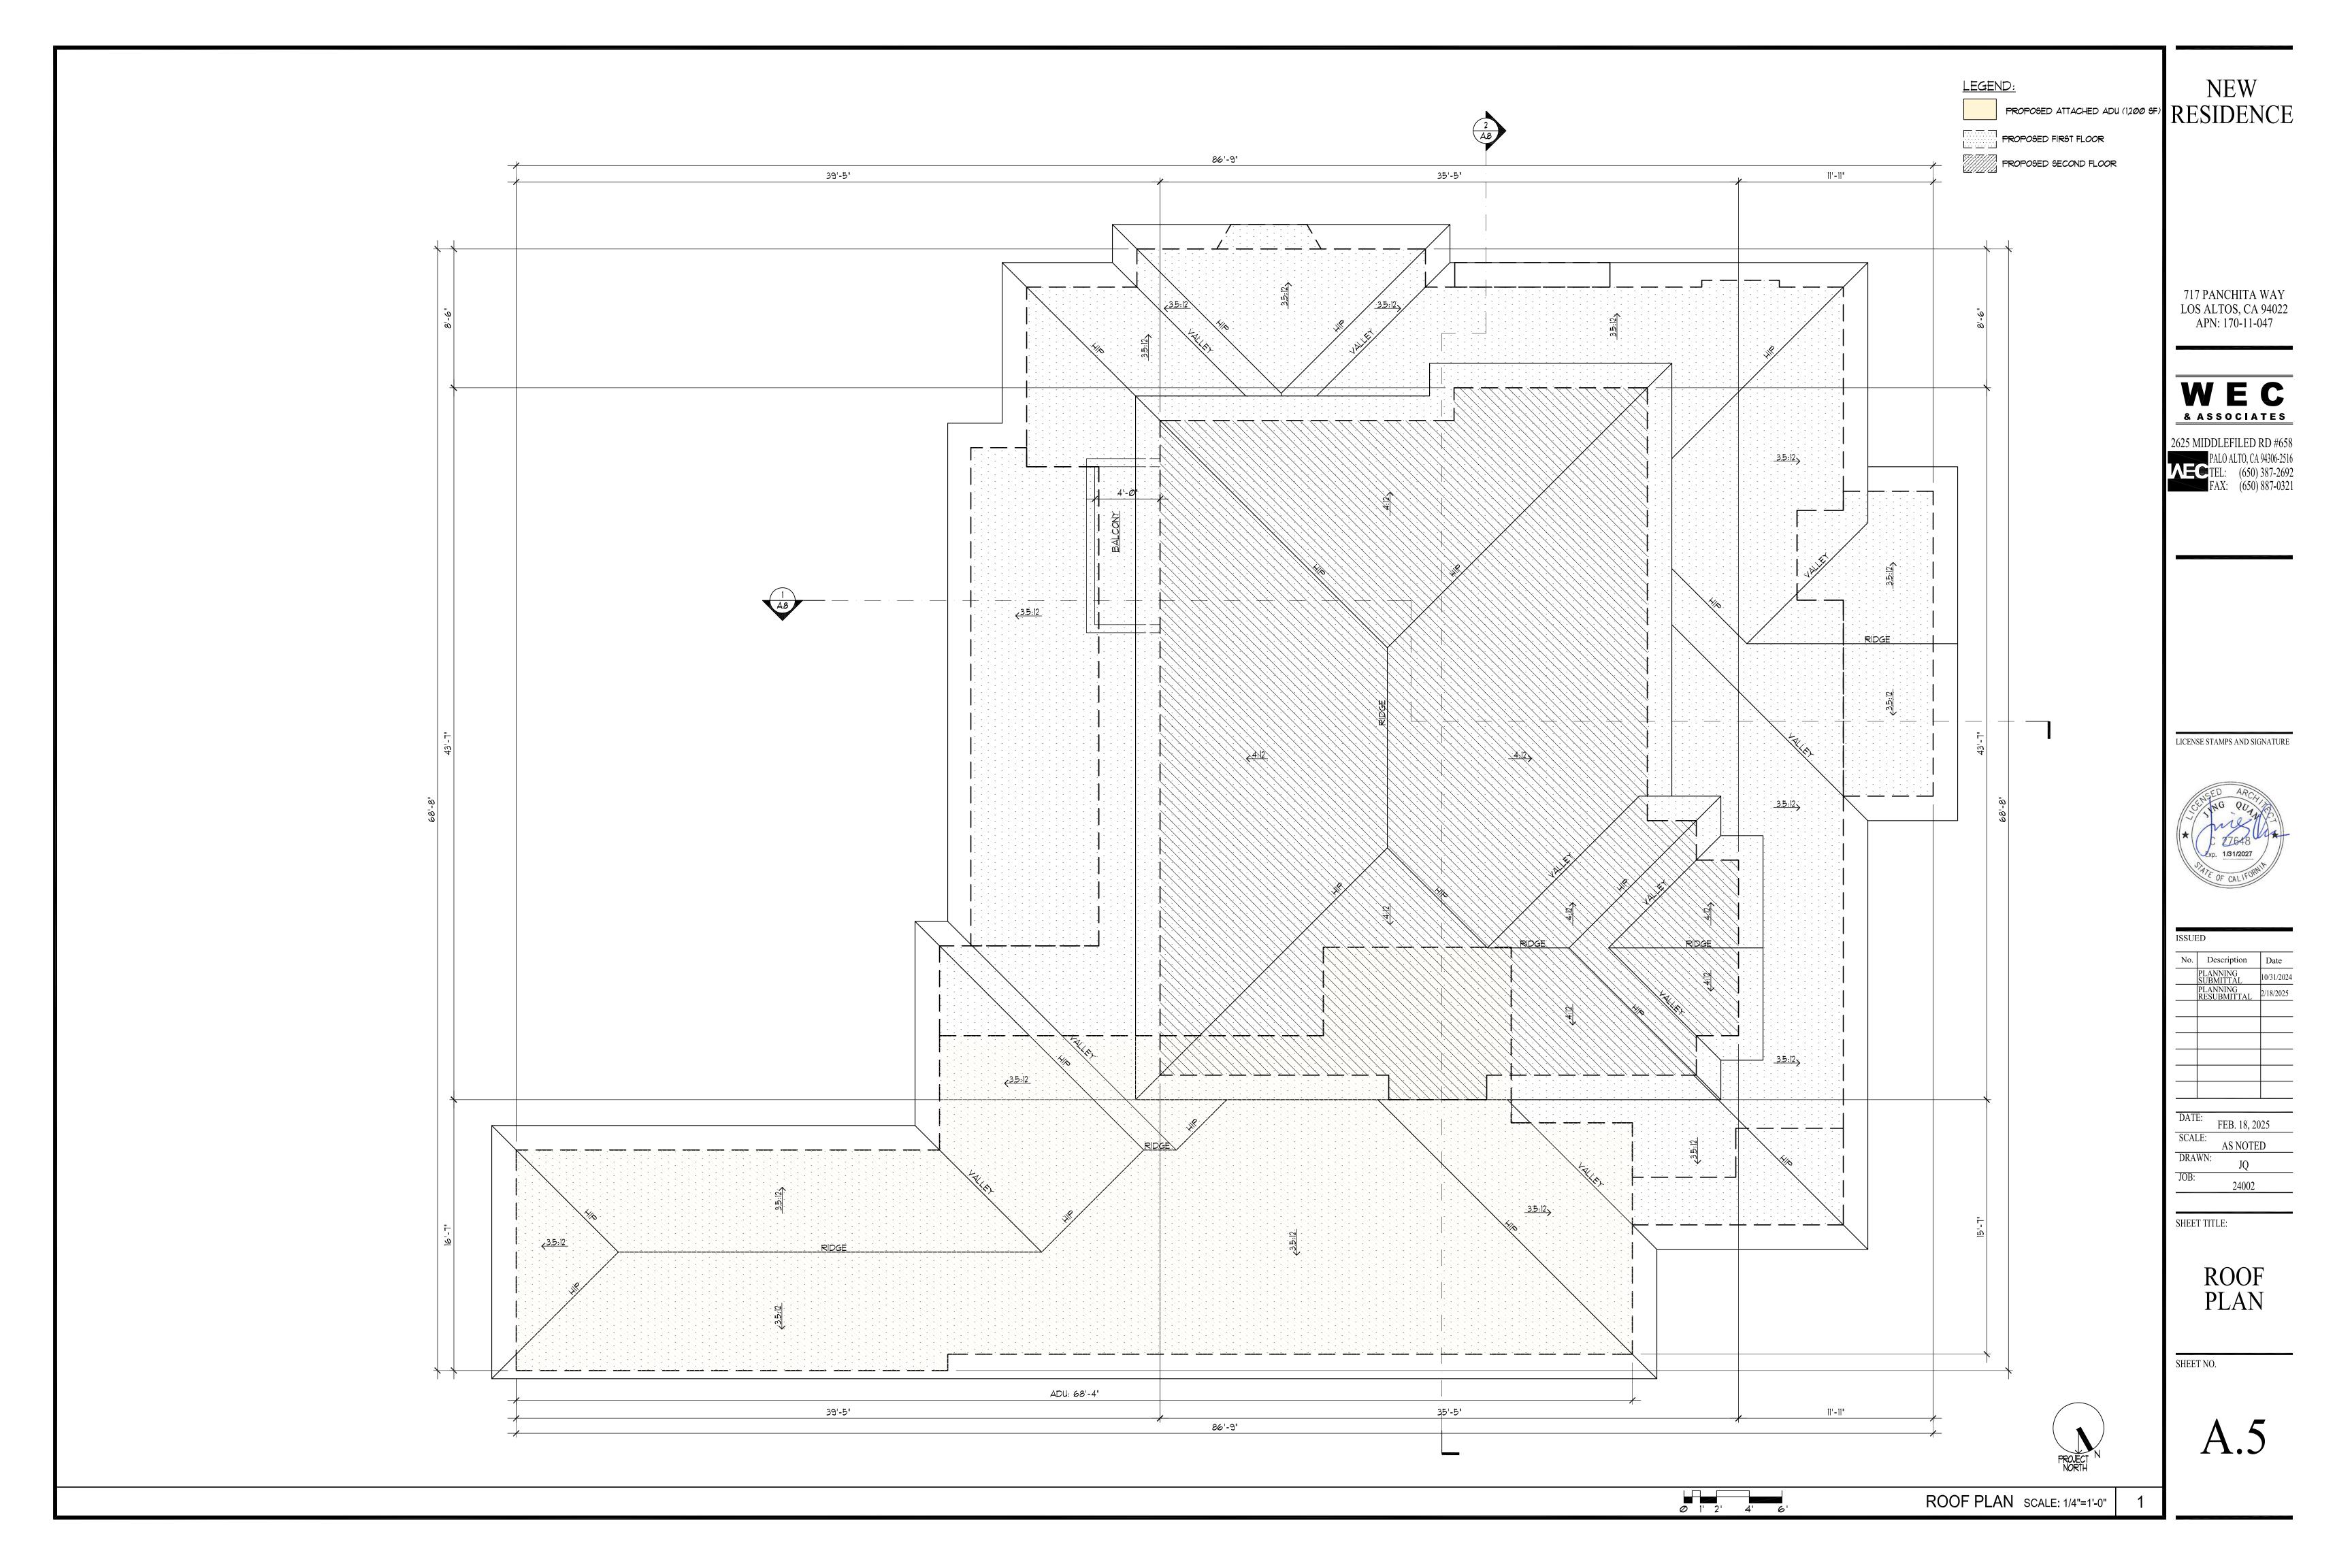

| DESIGN DATA                                                                                                                                                                                                                                                                                                                                                                                                                                                                                                                                                                                                                                                                                                                             | P                                                                                                                                     | ROIF                                                              | ECT DAT                                                                                                                                                                                                          | - Δ                |
|-----------------------------------------------------------------------------------------------------------------------------------------------------------------------------------------------------------------------------------------------------------------------------------------------------------------------------------------------------------------------------------------------------------------------------------------------------------------------------------------------------------------------------------------------------------------------------------------------------------------------------------------------------------------------------------------------------------------------------------------|---------------------------------------------------------------------------------------------------------------------------------------|-------------------------------------------------------------------|------------------------------------------------------------------------------------------------------------------------------------------------------------------------------------------------------------------|--------------------|
|                                                                                                                                                                                                                                                                                                                                                                                                                                                                                                                                                                                                                                                                                                                                         |                                                                                                                                       |                                                                   |                                                                                                                                                                                                                  |                    |
| 2022 CALIFORNIA BUILDING CODE (STRUCTURAL DESIGN)<br>2022 CALIFORNIA RESIDENTIAL CODE (CRC)<br>2022 CALIFORNIA PLUMBING, ELECTRICAL AND MECHANICAL CODES                                                                                                                                                                                                                                                                                                                                                                                                                                                                                                                                                                                | 1. OWNER:<br>2. PROJECT SITE:                                                                                                         |                                                                   | IT<br>TA WAY, LOS ALTOS, CA<br>IILY DWELLING                                                                                                                                                                     |                    |
| 2022 CALIFORNIA ENERGY CODE<br>2022 CALIFORNIA GREEN BUILDING CODE<br>2022 CALIFORNIA FIRE CODE<br>CITY OF LOS ALTOS MUNICIPAL CODE                                                                                                                                                                                                                                                                                                                                                                                                                                                                                                                                                                                                     | 3. PROJECT DESCRIPTION:                                                                                                               | NEW TWO-STO<br>GARAGE AND                                         | XISTING ONE-STORY SINGLE-<br>DRY SINGLE-FAMILY RESIDEN<br>D ATTACHED ADU.                                                                                                                                        | -FAMILY<br>NCE WIT |
|                                                                                                                                                                                                                                                                                                                                                                                                                                                                                                                                                                                                                                                                                                                                         | 4. APN:<br>5. ZONING:                                                                                                                 | 170-11-047<br>R1-10                                               |                                                                                                                                                                                                                  |                    |
| GENERAL NOTES:                                                                                                                                                                                                                                                                                                                                                                                                                                                                                                                                                                                                                                                                                                                          | 6. OCCUPANCY CLASSIFICATION                                                                                                           |                                                                   |                                                                                                                                                                                                                  |                    |
| 1. ALL DETAILS, MATERIALS, FINISHES AND ASSEMBLIES ARE NOT NECESSARILY SHOWN. THESE<br>FINAL FINISH DETAILS INCLUDING CASEWORK AND MATERIAL SELECTIONS WILL BE COORDINATED<br>BY THE OWNER.                                                                                                                                                                                                                                                                                                                                                                                                                                                                                                                                             | 1. CONSTRUCTION TYPE:<br>Ta: STORIES:                                                                                                 | У-В<br>2                                                          |                                                                                                                                                                                                                  |                    |
| 2. ALL CONSTRUCTION SHALL BE IN ACCORDANCE WITH THE CALIFORNIA BUILDING CODE,<br>APPLICABLE EDITION, AND ALL OTHER PERTINENT CODES, LAWS AND REQUIREMENTS OF THE<br>LOCAL BUILDING OFFICIALS, WHETHER OR NOT SPECIFICALLY SHOWN ON THESE DOCUMENTS.<br>THESE DOCUMENTS ARE NOT INTENDED TO SHOW EVERY DETAIL OR CONDITION. MANY DETAILS IN<br>RESIDENTIAL CONSTRUCTION ARE BUILT ACCORDING TO PROFESSIONAL CONSTRUCTION<br>PRACTICES, AND ARE THEREFORE NOT DETAILED IN THESE DOCUMENTS. CONTACT WEC. IF<br>CONDITIONS OR OTHER CIRCUMSTANCES REQUIRE CHANGES IN THE WORK SHOWN, OR REQUIRE<br>CLARIFICATION. ALL WORK SHALL BE DONE IN A HIGH QUALITY MANNER, ACCORDING TO THE<br>PREVAILING STANDARDS OF THE INDUSTRY FOR EACH TRADE. | 8. LOT SIZE:<br>9. SETBACK:                                                                                                           | 10,202 SF<br>FRONT:<br>REAR:<br>RIGHT SIDE:<br>LEFT SIDE:         | MAIN HOUSE         MAIN HOUSE           IST FLR REQUIRED         IST FLR PROPOSI           25'-0"         25'-0"           25'-0"         34'-2"           10'-0"         10'-0"           10'-0"         14'-0" | ED 2ND             |
| 3. THE CONTRACTOR SHALL PROVIDE ALL LABOR, MATERIALS, EQUIPMENT, SUPERVISION AND                                                                                                                                                                                                                                                                                                                                                                                                                                                                                                                                                                                                                                                        | 10. BUILDING HEIGHT:                                                                                                                  |                                                                   | AX HEIGHT: 27'-0' PROPO                                                                                                                                                                                          | DSED M             |
| CLEAN-UP TO ACCOMPLISH ALL OF THE WORK SHOWN, INCLUDING ALL WARRANTIES AND<br>INSTRUCTIONS, TO PROVIDE A COMPLETE WORKING INSTALLATION, AND TO LEAVE THE OWNER                                                                                                                                                                                                                                                                                                                                                                                                                                                                                                                                                                          | 11. ALLOWABLE FLOOR AREA:                                                                                                             | ,                                                                 | 5% = 3,570.7 SF                                                                                                                                                                                                  |                    |
| WITH AN APPROVED PRODUCT.                                                                                                                                                                                                                                                                                                                                                                                                                                                                                                                                                                                                                                                                                                               | 12. ALLOWED/REQUIRED LOT COVERAGE                                                                                                     |                                                                   | 0% = 3,060.6 SF                                                                                                                                                                                                  |                    |
| 4. CONTRACTOR SHALL ASSUME COMPLETE AND SOLE RESPONSIBILITY FOR MEANS AND<br>METHODS OF CONSTRUCTION, AND FOR ALL SAFETY MEASURES TO PROTECT ALL PROPERTY,<br>PERSONNEL AND THIRD PARTIES FROM DAMAGE OR INJURY. THIS RESPONSIBILITY SHALL BE<br>CONTINUOUS AND NOT SOLELY DURING WORKING HOURS. CONTRACTOR SHALL DEFEND, INDEMNIFY<br>AND HOLD HARMLESS WEC AND RELATED ENGINEERS FROM ANY CLAIMS OF LIABILITY, REAL OR<br>ALLEGED, IN CONNECTION WITH THE PERFORMANCE OF HIS WORK ON THIS PROJECT, EXCEPTING<br>FOR LIABILITY ARISING FROM THE SOLE NEGLIGENCE OF WEC. AND RELATED ENGINEERS.                                                                                                                                         | 13. FLOOR AREA CALCULATION:                                                                                                           | TOTAL FLOOR,                                                      | OOR:                                                                                                                                                                                                             |                    |
| 5. THESE DOCUMENTS DO NOT CONTAIN PROVISIONS FOR THE HANDLING OR REMOVAL OF ANY<br>HAZARDOUS MATERIALS. SHOULD ANY SUCH MATERIALS BE SUSPECTED OR ENCOUNTERED,<br>SPECIALISTS SHALL BE CALLED IN TO MAKE RECOMMENDATIONS.                                                                                                                                                                                                                                                                                                                                                                                                                                                                                                               |                                                                                                                                       | (a+b+c+d):<br>TOTAL HABITAE<br>(MAIN HOUSE                        | BLE LIVING AREA<br>AND ADU 6+c+d):                                                                                                                                                                               | 4,33               |
| 6. PROVIDE ALL MANDATORY FEATURES REQUIRED BY THE T-24 ENERGY CODE, INCLUDING<br>WEATHER-STRIPPING, BUILDING INSULATION, PIPE INSULATION, LIGHTING AND APPLIANCE<br>MEASURES, AND OTHER FEATURES REQUIRED BY TITLE 24 OR OTHER STATE, FEDERAL OF LOCAL<br>CODES.                                                                                                                                                                                                                                                                                                                                                                                                                                                                        | 14. BLDG. SITE COVERAGE<br>CALCULATION:                                                                                               | GARAGE:<br>FIRST FLOOR:<br>FRONT PORC<br>SIDE PORCH<br>REAR PORCH | : 57.3 SF                                                                                                                                                                                                        |                    |
| 1. NO PERSON SHALL ERECT (INCLUDING EXCAVATION AND GRADING), DEMOLISH, ALTER OR<br>REPAIR ANY BUILDING OR STRUCTURE OTHER THAN BETWEEN THE HOURS PERMITTED BY THE<br>LOCAL JURISDICTION.                                                                                                                                                                                                                                                                                                                                                                                                                                                                                                                                                |                                                                                                                                       | SECOND FLOO<br>FIRE PLACE:<br>WINDOW SEAT:<br>TOTAL:              |                                                                                                                                                                                                                  | 3 570              |
|                                                                                                                                                                                                                                                                                                                                                                                                                                                                                                                                                                                                                                                                                                                                         | 15. INSTALL AUTOMATIC SPRINKLER S<br>ADU AND ACCESSORY STRUCTURE<br>AND LOCAL REQUIREMENTS. (INC                                      | TSTEM IS REQUIRE IN ACCORDANCE                                    | RED IN THE MAIN HOUSE<br>CE WITH NEPA 13d AND STATE                                                                                                                                                              |                    |
|                                                                                                                                                                                                                                                                                                                                                                                                                                                                                                                                                                                                                                                                                                                                         | <ul> <li>16. EV CHARGER REQUIRE A SEPAR</li> <li>11. REQUIRED PARKING SPACES: 2</li> <li>18. PERCENT OF PERMEABILITY IN FR</li> </ul> |                                                                   | PROVIDED PAR                                                                                                                                                                                                     | KING SF            |
|                                                                                                                                                                                                                                                                                                                                                                                                                                                                                                                                                                                                                                                                                                                                         |                                                                                                                                       |                                                                   |                                                                                                                                                                                                                  | -                  |
|                                                                                                                                                                                                                                                                                                                                                                                                                                                                                                                                                                                                                                                                                                                                         | ZONING COMPLIANCE                                                                                                                     | EXISTING                                                          | PROPOSED                                                                                                                                                                                                         | AL                 |
|                                                                                                                                                                                                                                                                                                                                                                                                                                                                                                                                                                                                                                                                                                                                         | 1. LOT COVERAGE:<br>(LAND AREA COVERD BY ALL<br>STRUCTURAS TAHT AREA<br>OVER 6' IN HT)                                                | 2,Ø78 SF<br>(2Ø.3%)                                               | 2,849.9 SF<br>(21.9%)                                                                                                                                                                                            | 10,20              |
|                                                                                                                                                                                                                                                                                                                                                                                                                                                                                                                                                                                                                                                                                                                                         | 2. FLOOR AREA:<br>MEASURED TO THE OUTSIDE<br>EXTERIOR WALLS<br>FIRST FLOOR:                                                           | 2,Ø57 <del>SF</del>                                               | 35668 <del>S</del> F                                                                                                                                                                                             |                    |
|                                                                                                                                                                                                                                                                                                                                                                                                                                                                                                                                                                                                                                                                                                                                         | TOTAL                                                                                                                                 | 2,0913                                                            | 34,96%                                                                                                                                                                                                           | +                  |
|                                                                                                                                                                                                                                                                                                                                                                                                                                                                                                                                                                                                                                                                                                                                         | 3, SETBACK:                                                                                                                           | 24'-11"                                                           | 25'-Ø"                                                                                                                                                                                                           |                    |
|                                                                                                                                                                                                                                                                                                                                                                                                                                                                                                                                                                                                                                                                                                                                         | REAR                                                                                                                                  | 36'-4"                                                            | MAIN HOUSE: 34'-2"                                                                                                                                                                                               | ۲<br>۲             |
|                                                                                                                                                                                                                                                                                                                                                                                                                                                                                                                                                                                                                                                                                                                                         |                                                                                                                                       | 9'-10"                                                            | MAIN HOUSE IST FLR: 10'-0"                                                                                                                                                                                       | _                  |
|                                                                                                                                                                                                                                                                                                                                                                                                                                                                                                                                                                                                                                                                                                                                         |                                                                                                                                       |                                                                   | MAIN HOUSE 2ND FLR: 19'-9"<br>MAIN HOUSE 1ST FLR: 14'-0"                                                                                                                                                         |                    |
|                                                                                                                                                                                                                                                                                                                                                                                                                                                                                                                                                                                                                                                                                                                                         |                                                                                                                                       | 9'-10"                                                            | MAIN HOUSE 2ND FLR: 21'-8"                                                                                                                                                                                       |                    |
|                                                                                                                                                                                                                                                                                                                                                                                                                                                                                                                                                                                                                                                                                                                                         | 4. HEIGHT                                                                                                                             | ± 4'-8"                                                           | 26'-1/2"                                                                                                                                                                                                         |                    |
|                                                                                                                                                                                                                                                                                                                                                                                                                                                                                                                                                                                                                                                                                                                                         | SQUARE FOOTAGE BREAK                                                                                                                  |                                                                   |                                                                                                                                                                                                                  | +                  |
|                                                                                                                                                                                                                                                                                                                                                                                                                                                                                                                                                                                                                                                                                                                                         | HABITABLE LIVING AREA<br>(INCLUDING HABITAL<br>BASEMENT AREA:                                                                         | EXISTING<br>1,678 SF                                              | 2,549.Ø SF                                                                                                                                                                                                       | TC                 |
|                                                                                                                                                                                                                                                                                                                                                                                                                                                                                                                                                                                                                                                                                                                                         | NON-HABITAL LIVING AREA:                                                                                                              | 400 SF                                                            | 29,8 SF                                                                                                                                                                                                          |                    |
|                                                                                                                                                                                                                                                                                                                                                                                                                                                                                                                                                                                                                                                                                                                                         |                                                                                                                                       |                                                                   |                                                                                                                                                                                                                  |                    |
|                                                                                                                                                                                                                                                                                                                                                                                                                                                                                                                                                                                                                                                                                                                                         | NET LOT AREA:                                                                                                                         |                                                                   |                                                                                                                                                                                                                  |                    |
|                                                                                                                                                                                                                                                                                                                                                                                                                                                                                                                                                                                                                                                                                                                                         | FRONT YARD HARDSCAPE AR                                                                                                               |                                                                   |                                                                                                                                                                                                                  |                    |
|                                                                                                                                                                                                                                                                                                                                                                                                                                                                                                                                                                                                                                                                                                                                         |                                                                                                                                       | IOTAL HARDSCA<br>EXISTING SOFTSC                                  |                                                                                                                                                                                                                  | 4:                 |
|                                                                                                                                                                                                                                                                                                                                                                                                                                                                                                                                                                                                                                                                                                                                         |                                                                                                                                       |                                                                   | E SHOULD EQUAL THE SITE'S                                                                                                                                                                                        | -                  |