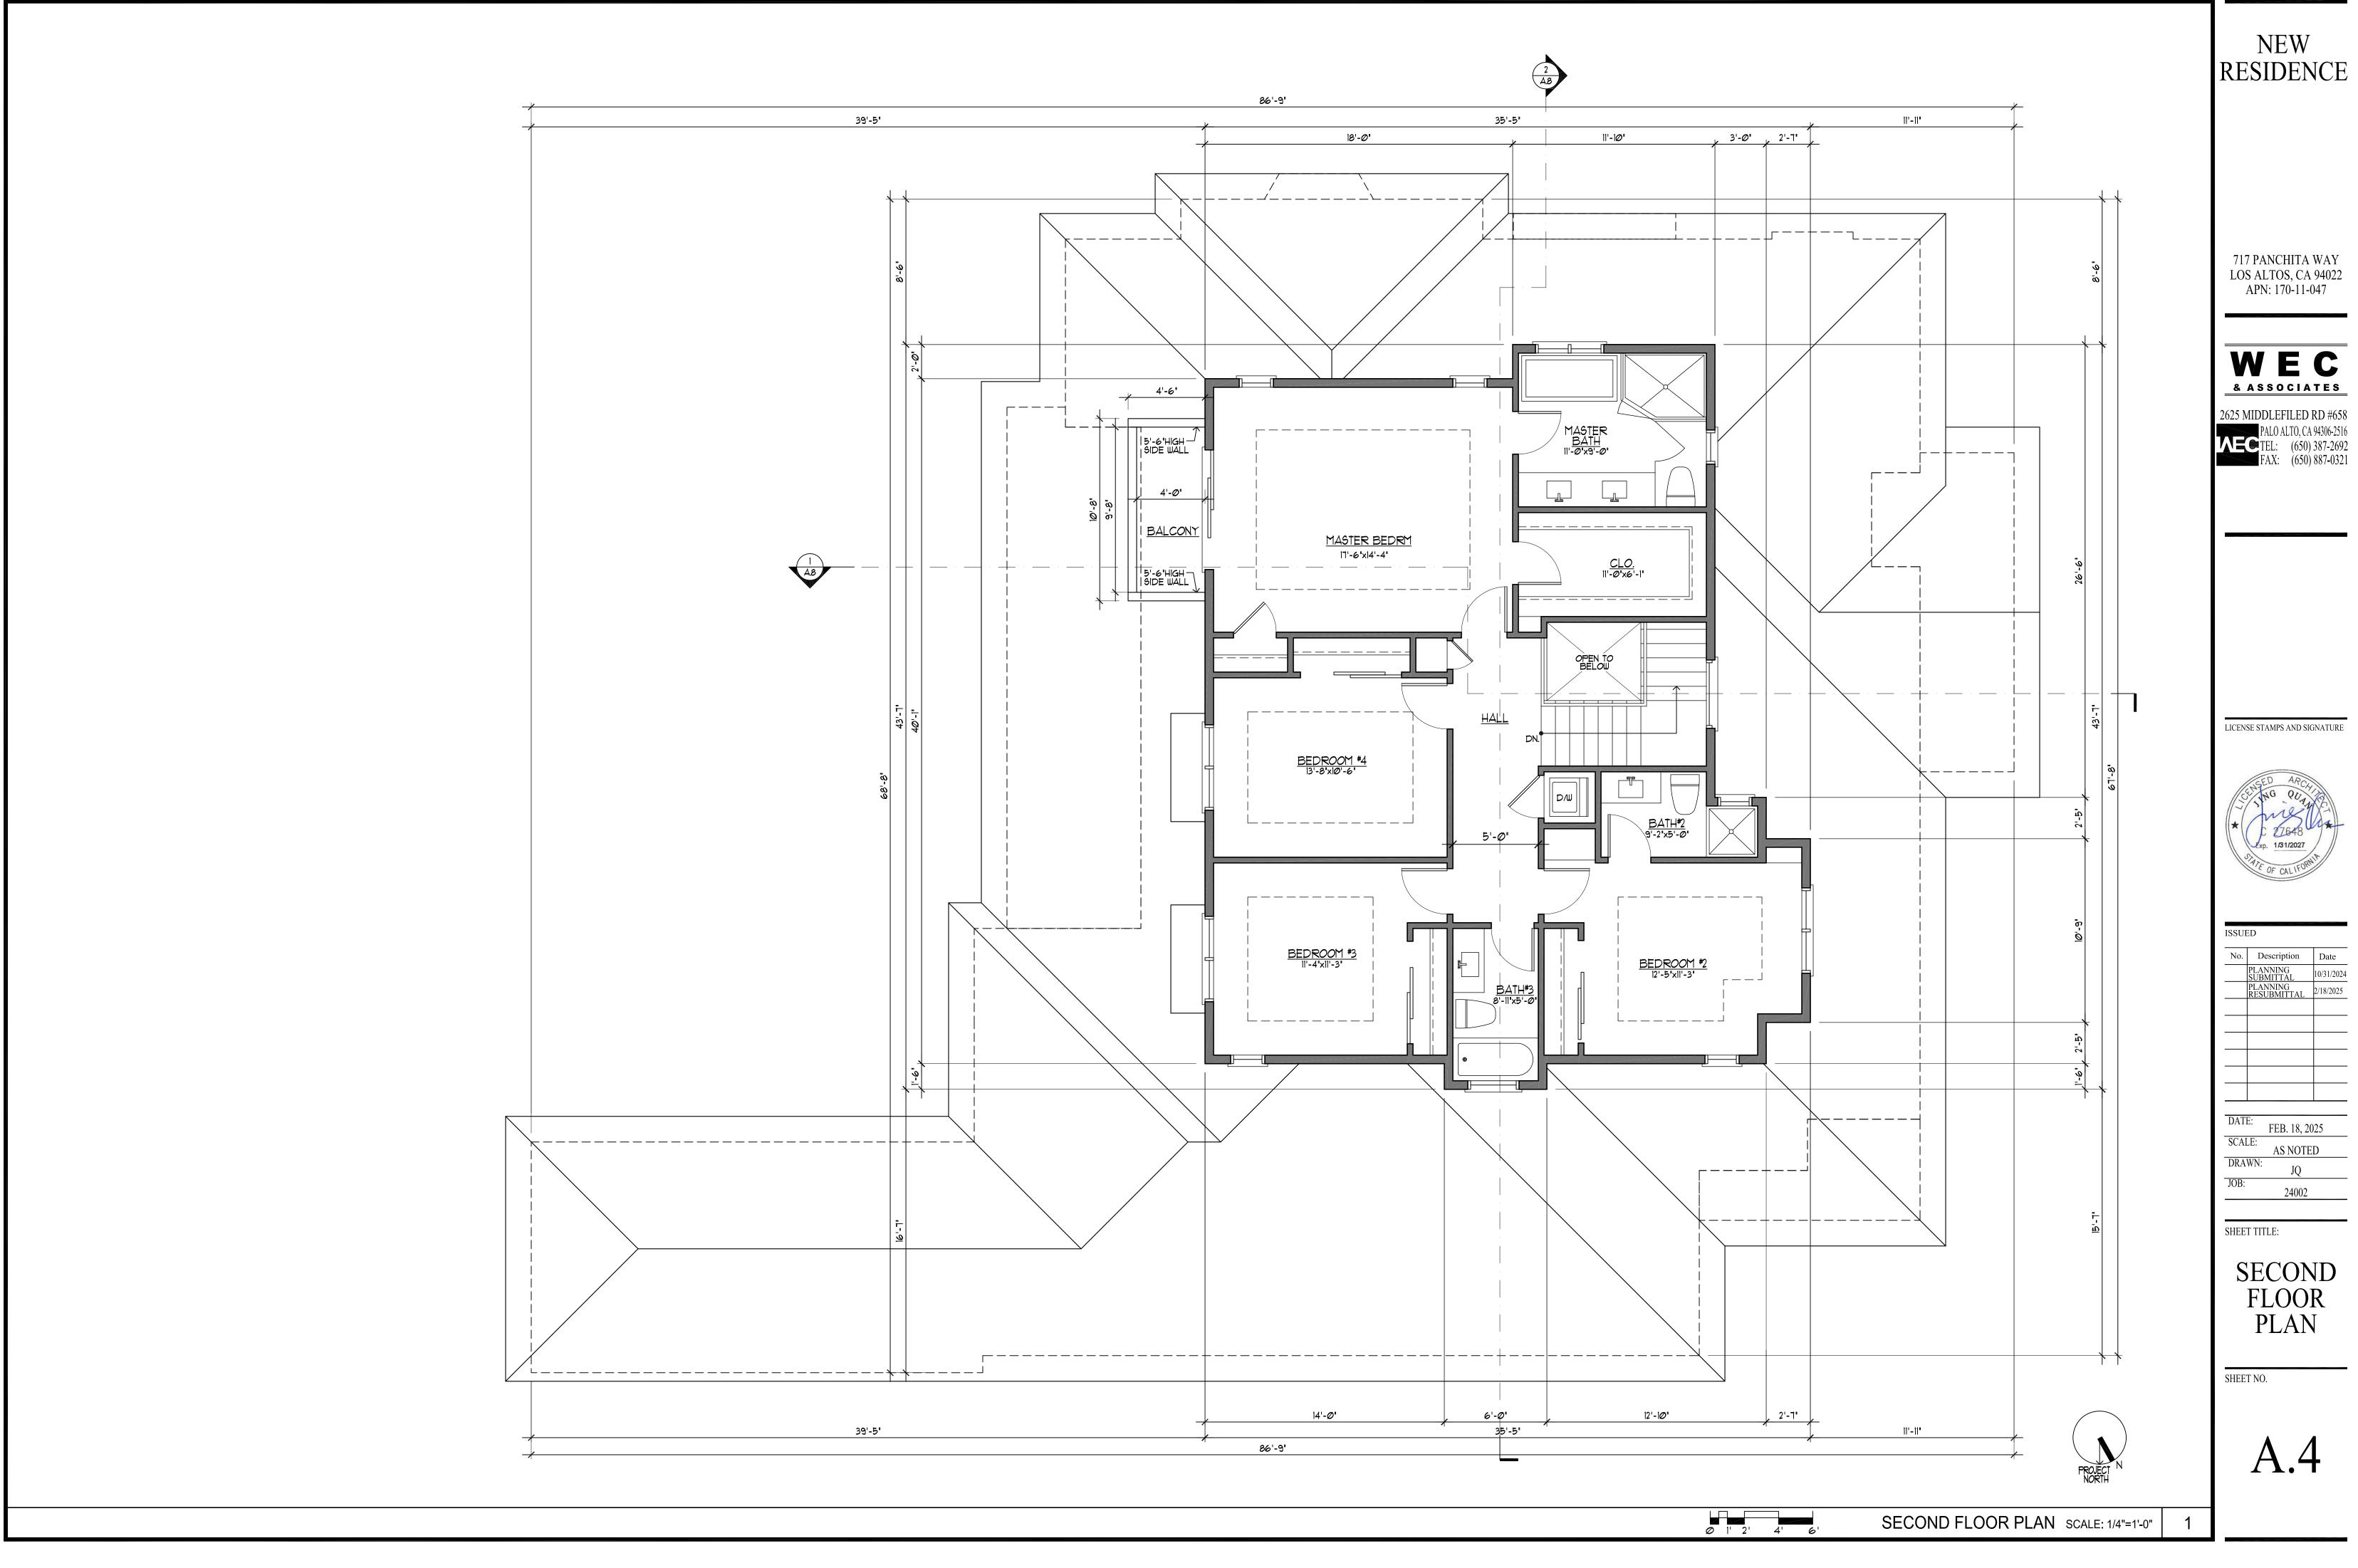

| DESIGN DATA                                                                                                                                                                                                                                                                                                                                                                                                                                                                                                                                                                                                                                                                                                                             | P                                                                                                                                     | ROIF                                                              | ECT DAT                                                                                                                                                                                                          | - Δ                |
|-----------------------------------------------------------------------------------------------------------------------------------------------------------------------------------------------------------------------------------------------------------------------------------------------------------------------------------------------------------------------------------------------------------------------------------------------------------------------------------------------------------------------------------------------------------------------------------------------------------------------------------------------------------------------------------------------------------------------------------------|---------------------------------------------------------------------------------------------------------------------------------------|-------------------------------------------------------------------|------------------------------------------------------------------------------------------------------------------------------------------------------------------------------------------------------------------|--------------------|
|                                                                                                                                                                                                                                                                                                                                                                                                                                                                                                                                                                                                                                                                                                                                         |                                                                                                                                       |                                                                   |                                                                                                                                                                                                                  |                    |
| 2022 CALIFORNIA BUILDING CODE (STRUCTURAL DESIGN)<br>2022 CALIFORNIA RESIDENTIAL CODE (CRC)<br>2022 CALIFORNIA PLUMBING, ELECTRICAL AND MECHANICAL CODES                                                                                                                                                                                                                                                                                                                                                                                                                                                                                                                                                                                | 1. OWNER:<br>2. PROJECT SITE:                                                                                                         |                                                                   | IT<br>TA WAY, LOS ALTOS, CA<br>IILY DWELLING                                                                                                                                                                     |                    |
| 2022 CALIFORNIA ENERGY CODE<br>2022 CALIFORNIA GREEN BUILDING CODE<br>2022 CALIFORNIA FIRE CODE<br>CITY OF LOS ALTOS MUNICIPAL CODE                                                                                                                                                                                                                                                                                                                                                                                                                                                                                                                                                                                                     | 3. PROJECT DESCRIPTION:                                                                                                               | NEW TWO-STO<br>GARAGE AND                                         | XISTING ONE-STORY SINGLE-<br>DRY SINGLE-FAMILY RESIDEN<br>D ATTACHED ADU.                                                                                                                                        | -FAMILY<br>NCE WIT |
|                                                                                                                                                                                                                                                                                                                                                                                                                                                                                                                                                                                                                                                                                                                                         | 4. APN:<br>5. ZONING:                                                                                                                 | 170-11-047<br>R1-10                                               |                                                                                                                                                                                                                  |                    |
| GENERAL NOTES:                                                                                                                                                                                                                                                                                                                                                                                                                                                                                                                                                                                                                                                                                                                          | 6. OCCUPANCY CLASSIFICATION                                                                                                           |                                                                   |                                                                                                                                                                                                                  |                    |
| 1. ALL DETAILS, MATERIALS, FINISHES AND ASSEMBLIES ARE NOT NECESSARILY SHOWN. THESE<br>FINAL FINISH DETAILS INCLUDING CASEWORK AND MATERIAL SELECTIONS WILL BE COORDINATED<br>BY THE OWNER.                                                                                                                                                                                                                                                                                                                                                                                                                                                                                                                                             | 1. CONSTRUCTION TYPE:<br>Ta: STORIES:                                                                                                 | У-В<br>2                                                          |                                                                                                                                                                                                                  |                    |
| 2. ALL CONSTRUCTION SHALL BE IN ACCORDANCE WITH THE CALIFORNIA BUILDING CODE,<br>APPLICABLE EDITION, AND ALL OTHER PERTINENT CODES, LAWS AND REQUIREMENTS OF THE<br>LOCAL BUILDING OFFICIALS, WHETHER OR NOT SPECIFICALLY SHOWN ON THESE DOCUMENTS.<br>THESE DOCUMENTS ARE NOT INTENDED TO SHOW EVERY DETAIL OR CONDITION. MANY DETAILS IN<br>RESIDENTIAL CONSTRUCTION ARE BUILT ACCORDING TO PROFESSIONAL CONSTRUCTION<br>PRACTICES, AND ARE THEREFORE NOT DETAILED IN THESE DOCUMENTS. CONTACT WEC. IF<br>CONDITIONS OR OTHER CIRCUMSTANCES REQUIRE CHANGES IN THE WORK SHOWN, OR REQUIRE<br>CLARIFICATION. ALL WORK SHALL BE DONE IN A HIGH QUALITY MANNER, ACCORDING TO THE<br>PREVAILING STANDARDS OF THE INDUSTRY FOR EACH TRADE. | 8. LOT SIZE:<br>9. SETBACK:                                                                                                           | 10,202 SF<br>FRONT:<br>REAR:<br>RIGHT SIDE:<br>LEFT SIDE:         | MAIN HOUSE         MAIN HOUSE           IST FLR REQUIRED         IST FLR PROPOSI           25'-0"         25'-0"           25'-0"         34'-2"           10'-0"         10'-0"           10'-0"         14'-0" | ED 2ND             |
| 3. THE CONTRACTOR SHALL PROVIDE ALL LABOR, MATERIALS, EQUIPMENT, SUPERVISION AND                                                                                                                                                                                                                                                                                                                                                                                                                                                                                                                                                                                                                                                        | 10. BUILDING HEIGHT:                                                                                                                  |                                                                   | AX HEIGHT: 27'-0' PROPO                                                                                                                                                                                          | DSED M             |
| CLEAN-UP TO ACCOMPLISH ALL OF THE WORK SHOWN, INCLUDING ALL WARRANTIES AND<br>INSTRUCTIONS, TO PROVIDE A COMPLETE WORKING INSTALLATION, AND TO LEAVE THE OWNER                                                                                                                                                                                                                                                                                                                                                                                                                                                                                                                                                                          | 11. ALLOWABLE FLOOR AREA:                                                                                                             | ,                                                                 | 5% = 3,570.7 SF                                                                                                                                                                                                  |                    |
| WITH AN APPROVED PRODUCT.                                                                                                                                                                                                                                                                                                                                                                                                                                                                                                                                                                                                                                                                                                               | 12. ALLOWED/REQUIRED LOT COVERAGE                                                                                                     |                                                                   | 0% = 3,060.6 SF                                                                                                                                                                                                  |                    |
| 4. CONTRACTOR SHALL ASSUME COMPLETE AND SOLE RESPONSIBILITY FOR MEANS AND<br>METHODS OF CONSTRUCTION, AND FOR ALL SAFETY MEASURES TO PROTECT ALL PROPERTY,<br>PERSONNEL AND THIRD PARTIES FROM DAMAGE OR INJURY. THIS RESPONSIBILITY SHALL BE<br>CONTINUOUS AND NOT SOLELY DURING WORKING HOURS. CONTRACTOR SHALL DEFEND, INDEMNIFY<br>AND HOLD HARMLESS WEC AND RELATED ENGINEERS FROM ANY CLAIMS OF LIABILITY, REAL OR<br>ALLEGED, IN CONNECTION WITH THE PERFORMANCE OF HIS WORK ON THIS PROJECT, EXCEPTING<br>FOR LIABILITY ARISING FROM THE SOLE NEGLIGENCE OF WEC. AND RELATED ENGINEERS.                                                                                                                                         | 13. FLOOR AREA CALCULATION:                                                                                                           | TOTAL FLOOR,                                                      | OOR:                                                                                                                                                                                                             |                    |
| 5. THESE DOCUMENTS DO NOT CONTAIN PROVISIONS FOR THE HANDLING OR REMOVAL OF ANY<br>HAZARDOUS MATERIALS. SHOULD ANY SUCH MATERIALS BE SUSPECTED OR ENCOUNTERED,<br>SPECIALISTS SHALL BE CALLED IN TO MAKE RECOMMENDATIONS.                                                                                                                                                                                                                                                                                                                                                                                                                                                                                                               |                                                                                                                                       | (a+b+c+d):<br>TOTAL HABITAE<br>(MAIN HOUSE                        | BLE LIVING AREA<br>AND ADU 6+c+d):                                                                                                                                                                               | 4,33               |
| 6. PROVIDE ALL MANDATORY FEATURES REQUIRED BY THE T-24 ENERGY CODE, INCLUDING<br>WEATHER-STRIPPING, BUILDING INSULATION, PIPE INSULATION, LIGHTING AND APPLIANCE<br>MEASURES, AND OTHER FEATURES REQUIRED BY TITLE 24 OR OTHER STATE, FEDERAL OF LOCAL<br>CODES.                                                                                                                                                                                                                                                                                                                                                                                                                                                                        | 14. BLDG. SITE COVERAGE<br>CALCULATION:                                                                                               | GARAGE:<br>FIRST FLOOR:<br>FRONT PORC<br>SIDE PORCH<br>REAR PORCH | : 57.3 SF                                                                                                                                                                                                        |                    |
| 1. NO PERSON SHALL ERECT (INCLUDING EXCAVATION AND GRADING), DEMOLISH, ALTER OR<br>REPAIR ANY BUILDING OR STRUCTURE OTHER THAN BETWEEN THE HOURS PERMITTED BY THE<br>LOCAL JURISDICTION.                                                                                                                                                                                                                                                                                                                                                                                                                                                                                                                                                |                                                                                                                                       | SECOND FLOO<br>FIRE PLACE:<br>WINDOW SEAT:<br>TOTAL:              |                                                                                                                                                                                                                  | 3 570              |
|                                                                                                                                                                                                                                                                                                                                                                                                                                                                                                                                                                                                                                                                                                                                         | 15. INSTALL AUTOMATIC SPRINKLER S<br>ADU AND ACCESSORY STRUCTURE<br>AND LOCAL REQUIREMENTS. (INC                                      | TSTEM IS REQUIRE IN ACCORDANCE                                    | RED IN THE MAIN HOUSE<br>CE WITH NEPA 13d AND STATE                                                                                                                                                              |                    |
|                                                                                                                                                                                                                                                                                                                                                                                                                                                                                                                                                                                                                                                                                                                                         | <ul> <li>16. EV CHARGER REQUIRE A SEPAR</li> <li>11. REQUIRED PARKING SPACES: 2</li> <li>18. PERCENT OF PERMEABILITY IN FR</li> </ul> |                                                                   | PROVIDED PAR                                                                                                                                                                                                     | KING SF            |
|                                                                                                                                                                                                                                                                                                                                                                                                                                                                                                                                                                                                                                                                                                                                         |                                                                                                                                       |                                                                   |                                                                                                                                                                                                                  | -                  |
|                                                                                                                                                                                                                                                                                                                                                                                                                                                                                                                                                                                                                                                                                                                                         | ZONING COMPLIANCE                                                                                                                     | EXISTING                                                          | PROPOSED                                                                                                                                                                                                         | AL                 |
|                                                                                                                                                                                                                                                                                                                                                                                                                                                                                                                                                                                                                                                                                                                                         | 1. LOT COVERAGE:<br>(LAND AREA COVERD BY ALL<br>STRUCTURAS TAHT AREA<br>OVER 6' IN HT)                                                | 2,Ø78 SF<br>(2Ø.3%)                                               | 2,849.9 SF<br>(21.9%)                                                                                                                                                                                            | 10,20              |
|                                                                                                                                                                                                                                                                                                                                                                                                                                                                                                                                                                                                                                                                                                                                         | 2. FLOOR AREA:<br>MEASURED TO THE OUTSIDE<br>EXTERIOR WALLS<br>FIRST FLOOR:                                                           | 2,Ø57 <del>SF</del>                                               | 35668 <del>S</del> F                                                                                                                                                                                             |                    |
|                                                                                                                                                                                                                                                                                                                                                                                                                                                                                                                                                                                                                                                                                                                                         | TOTAL                                                                                                                                 | 2,0913                                                            | 34,96%                                                                                                                                                                                                           | +                  |
|                                                                                                                                                                                                                                                                                                                                                                                                                                                                                                                                                                                                                                                                                                                                         | 3, SETBACK:                                                                                                                           | 24'-11"                                                           | 25'-Ø"                                                                                                                                                                                                           |                    |
|                                                                                                                                                                                                                                                                                                                                                                                                                                                                                                                                                                                                                                                                                                                                         | REAR                                                                                                                                  | 36'-4"                                                            | MAIN HOUSE: 34'-2"                                                                                                                                                                                               | ۲<br>۲             |
|                                                                                                                                                                                                                                                                                                                                                                                                                                                                                                                                                                                                                                                                                                                                         |                                                                                                                                       | 9'-10"                                                            | MAIN HOUSE IST FLR: 10'-0"                                                                                                                                                                                       | _                  |
|                                                                                                                                                                                                                                                                                                                                                                                                                                                                                                                                                                                                                                                                                                                                         |                                                                                                                                       |                                                                   | MAIN HOUSE 2ND FLR: 19'-9"<br>MAIN HOUSE 1ST FLR: 14'-0"                                                                                                                                                         |                    |
|                                                                                                                                                                                                                                                                                                                                                                                                                                                                                                                                                                                                                                                                                                                                         |                                                                                                                                       | 9'-10"                                                            | MAIN HOUSE 2ND FLR: 21'-8"                                                                                                                                                                                       |                    |
|                                                                                                                                                                                                                                                                                                                                                                                                                                                                                                                                                                                                                                                                                                                                         | 4. HEIGHT                                                                                                                             | ± 4'-8"                                                           | 26'-1/2"                                                                                                                                                                                                         |                    |
|                                                                                                                                                                                                                                                                                                                                                                                                                                                                                                                                                                                                                                                                                                                                         | SQUARE FOOTAGE BREAK                                                                                                                  |                                                                   |                                                                                                                                                                                                                  | +                  |
|                                                                                                                                                                                                                                                                                                                                                                                                                                                                                                                                                                                                                                                                                                                                         | HABITABLE LIVING AREA<br>(INCLUDING HABITAL<br>BASEMENT AREA:                                                                         | EXISTING<br>1,678 SF                                              | 2,549.Ø SF                                                                                                                                                                                                       | TC                 |
|                                                                                                                                                                                                                                                                                                                                                                                                                                                                                                                                                                                                                                                                                                                                         | NON-HABITAL LIVING AREA:                                                                                                              | 400 SF                                                            | 29,8 SF                                                                                                                                                                                                          |                    |
|                                                                                                                                                                                                                                                                                                                                                                                                                                                                                                                                                                                                                                                                                                                                         |                                                                                                                                       |                                                                   |                                                                                                                                                                                                                  |                    |
|                                                                                                                                                                                                                                                                                                                                                                                                                                                                                                                                                                                                                                                                                                                                         | NET LOT AREA:                                                                                                                         |                                                                   |                                                                                                                                                                                                                  |                    |
|                                                                                                                                                                                                                                                                                                                                                                                                                                                                                                                                                                                                                                                                                                                                         | FRONT YARD HARDSCAPE AR                                                                                                               |                                                                   |                                                                                                                                                                                                                  |                    |
|                                                                                                                                                                                                                                                                                                                                                                                                                                                                                                                                                                                                                                                                                                                                         |                                                                                                                                       | IOTAL HARDSCA<br>EXISTING SOFTSC                                  |                                                                                                                                                                                                                  | 4:                 |
|                                                                                                                                                                                                                                                                                                                                                                                                                                                                                                                                                                                                                                                                                                                                         |                                                                                                                                       |                                                                   | E SHOULD EQUAL THE SITE'S                                                                                                                                                                                        | -                  |