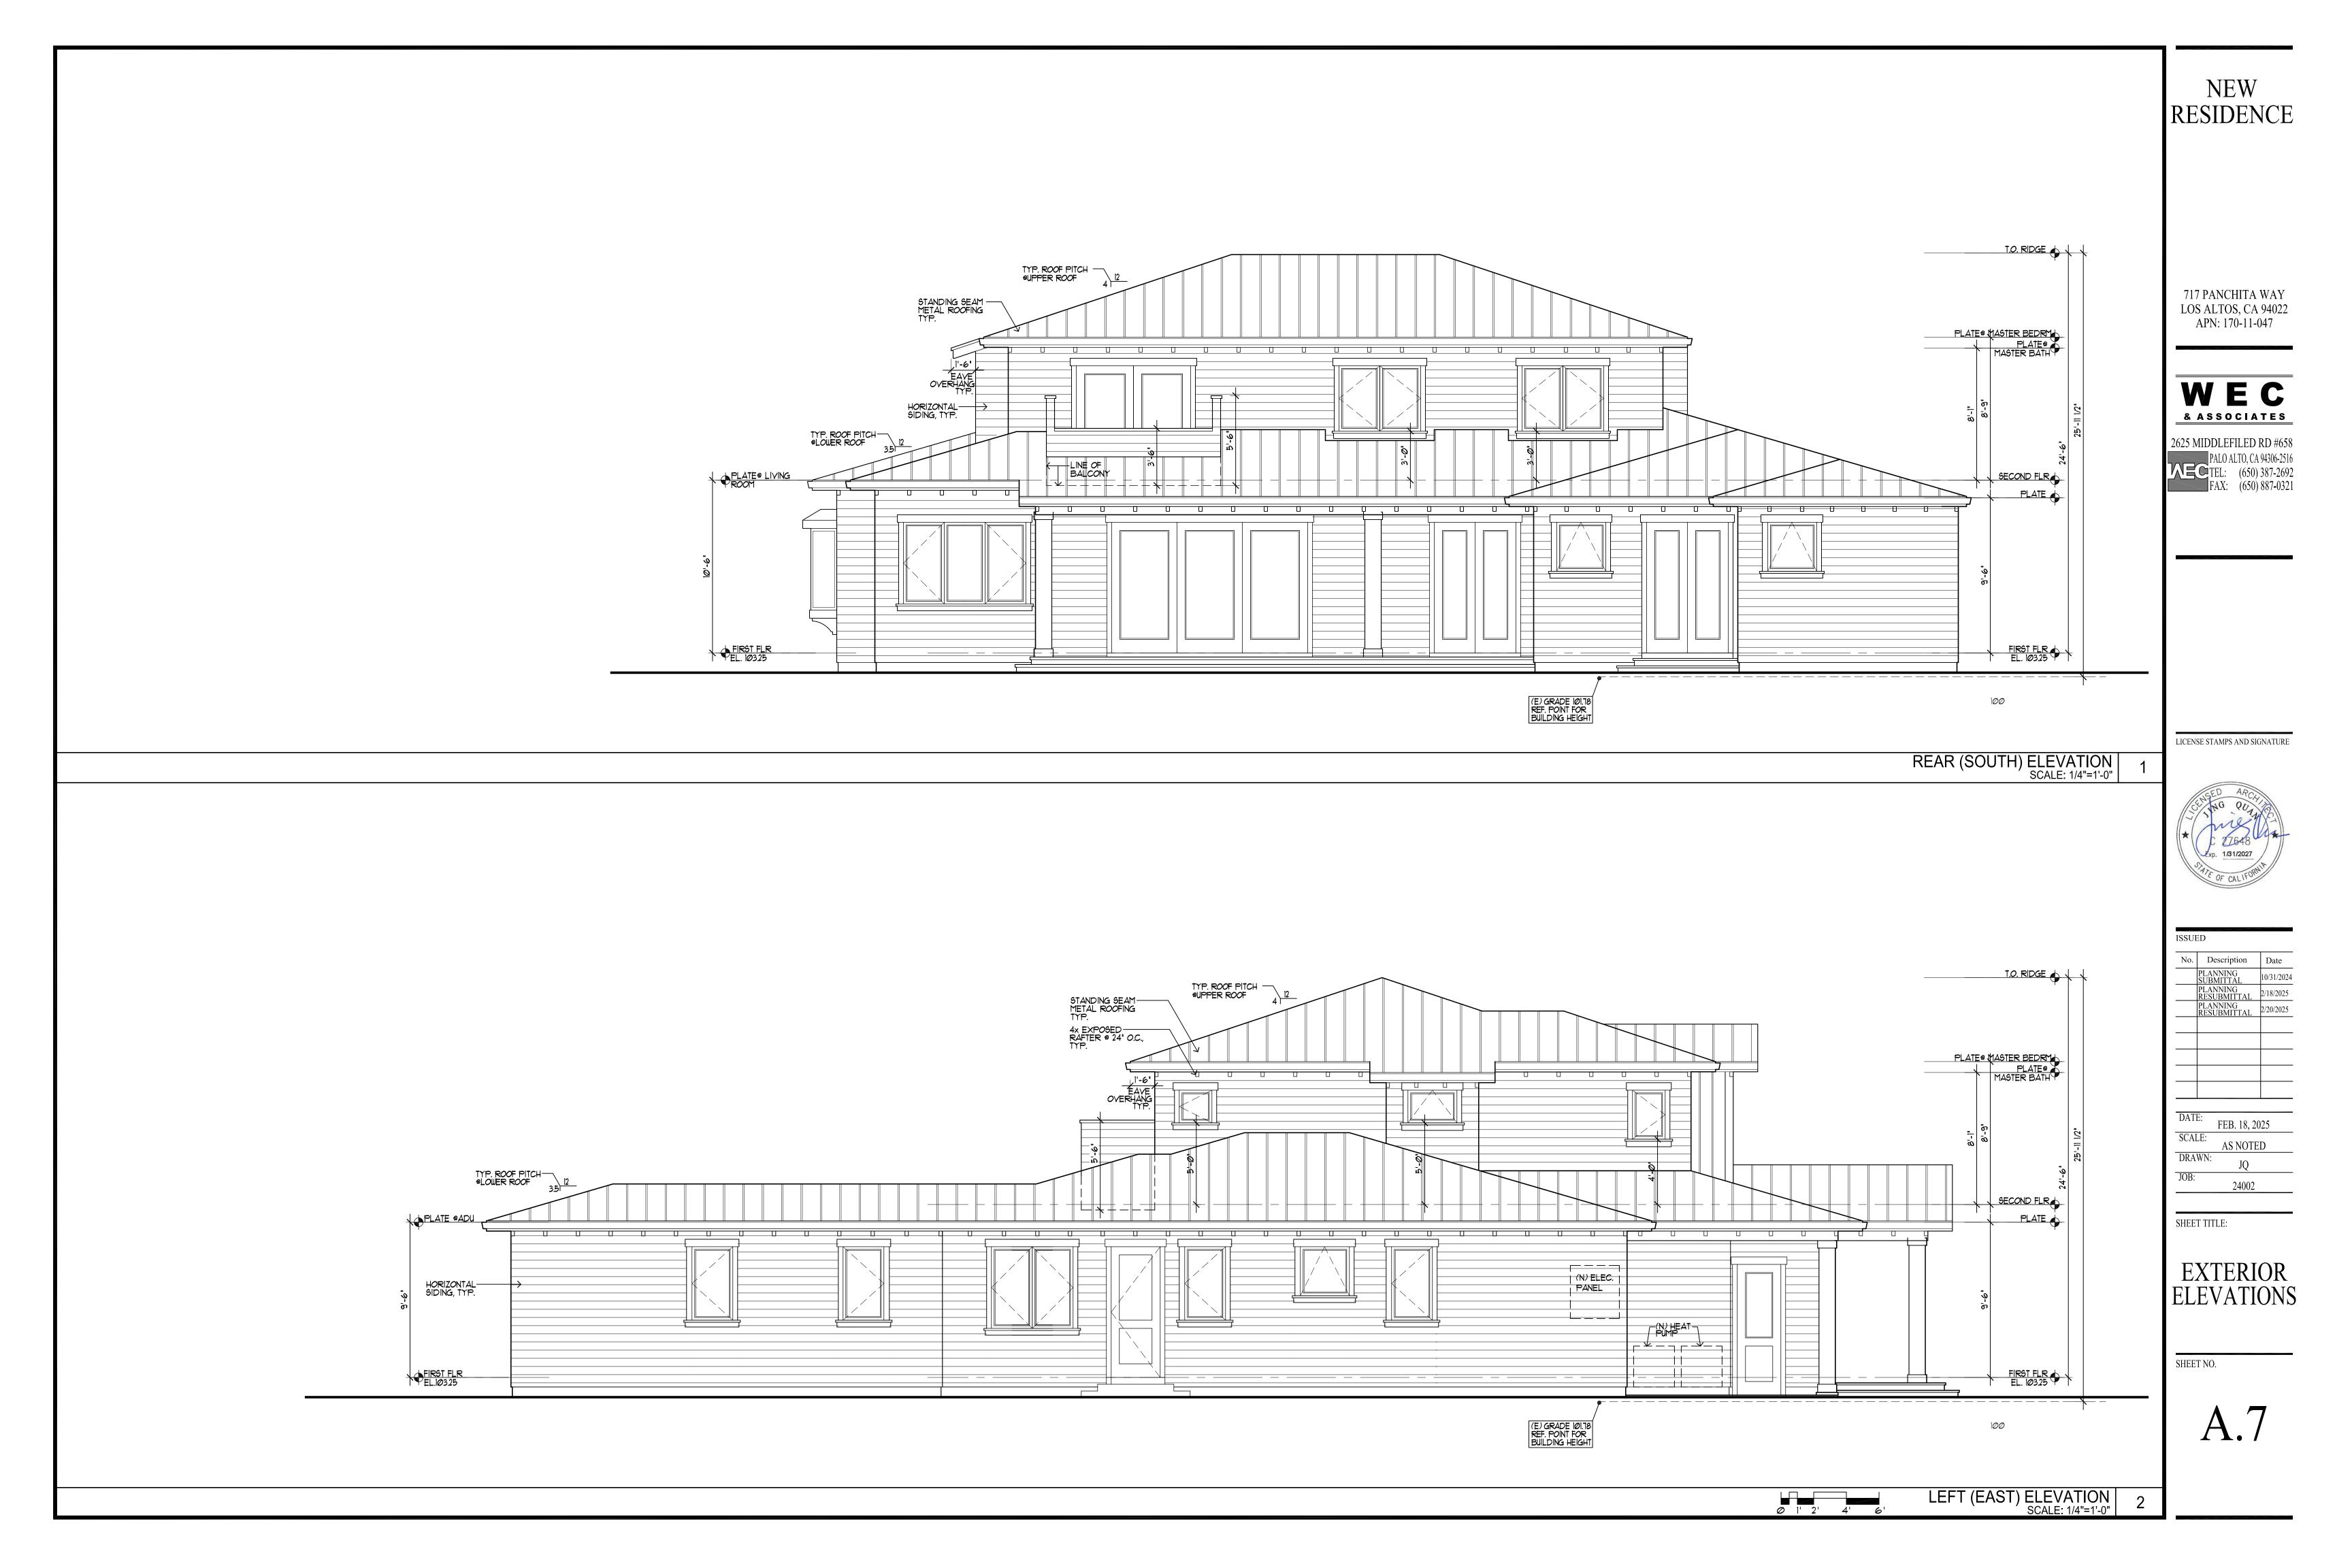

| DESIGN DATA                                                                                                                                                                                                                                                                                                                                                                                                                                                                                                                                                                                                                                                                                                                             | P                                                                                                                                     | ROIF                                                              | ECT DAT                                                                                                                                                                                                          | - Δ                |
|-----------------------------------------------------------------------------------------------------------------------------------------------------------------------------------------------------------------------------------------------------------------------------------------------------------------------------------------------------------------------------------------------------------------------------------------------------------------------------------------------------------------------------------------------------------------------------------------------------------------------------------------------------------------------------------------------------------------------------------------|---------------------------------------------------------------------------------------------------------------------------------------|-------------------------------------------------------------------|------------------------------------------------------------------------------------------------------------------------------------------------------------------------------------------------------------------|--------------------|
|                                                                                                                                                                                                                                                                                                                                                                                                                                                                                                                                                                                                                                                                                                                                         |                                                                                                                                       |                                                                   |                                                                                                                                                                                                                  |                    |
| 2022 CALIFORNIA BUILDING CODE (STRUCTURAL DESIGN)<br>2022 CALIFORNIA RESIDENTIAL CODE (CRC)<br>2022 CALIFORNIA PLUMBING, ELECTRICAL AND MECHANICAL CODES                                                                                                                                                                                                                                                                                                                                                                                                                                                                                                                                                                                | 1. OWNER:<br>2. PROJECT SITE:                                                                                                         |                                                                   | IT<br>TA WAY, LOS ALTOS, CA<br>IILY DWELLING                                                                                                                                                                     |                    |
| 2022 CALIFORNIA ENERGY CODE<br>2022 CALIFORNIA GREEN BUILDING CODE<br>2022 CALIFORNIA FIRE CODE<br>CITY OF LOS ALTOS MUNICIPAL CODE                                                                                                                                                                                                                                                                                                                                                                                                                                                                                                                                                                                                     | 3. PROJECT DESCRIPTION:                                                                                                               | NEW TWO-STO<br>GARAGE AND                                         | XISTING ONE-STORY SINGLE-<br>DRY SINGLE-FAMILY RESIDEN<br>D ATTACHED ADU.                                                                                                                                        | -FAMILY<br>NCE WIT |
|                                                                                                                                                                                                                                                                                                                                                                                                                                                                                                                                                                                                                                                                                                                                         | 4. APN:<br>5. ZONING:                                                                                                                 | 170-11-047<br>R1-10                                               |                                                                                                                                                                                                                  |                    |
| GENERAL NOTES:                                                                                                                                                                                                                                                                                                                                                                                                                                                                                                                                                                                                                                                                                                                          | 6. OCCUPANCY CLASSIFICATION                                                                                                           |                                                                   |                                                                                                                                                                                                                  |                    |
| 1. ALL DETAILS, MATERIALS, FINISHES AND ASSEMBLIES ARE NOT NECESSARILY SHOWN. THESE<br>FINAL FINISH DETAILS INCLUDING CASEWORK AND MATERIAL SELECTIONS WILL BE COORDINATED<br>BY THE OWNER.                                                                                                                                                                                                                                                                                                                                                                                                                                                                                                                                             | 1. CONSTRUCTION TYPE:<br>Ta: STORIES:                                                                                                 | У-В<br>2                                                          |                                                                                                                                                                                                                  |                    |
| 2. ALL CONSTRUCTION SHALL BE IN ACCORDANCE WITH THE CALIFORNIA BUILDING CODE,<br>APPLICABLE EDITION, AND ALL OTHER PERTINENT CODES, LAWS AND REQUIREMENTS OF THE<br>LOCAL BUILDING OFFICIALS, WHETHER OR NOT SPECIFICALLY SHOWN ON THESE DOCUMENTS.<br>THESE DOCUMENTS ARE NOT INTENDED TO SHOW EVERY DETAIL OR CONDITION. MANY DETAILS IN<br>RESIDENTIAL CONSTRUCTION ARE BUILT ACCORDING TO PROFESSIONAL CONSTRUCTION<br>PRACTICES, AND ARE THEREFORE NOT DETAILED IN THESE DOCUMENTS. CONTACT WEC. IF<br>CONDITIONS OR OTHER CIRCUMSTANCES REQUIRE CHANGES IN THE WORK SHOWN, OR REQUIRE<br>CLARIFICATION. ALL WORK SHALL BE DONE IN A HIGH QUALITY MANNER, ACCORDING TO THE<br>PREVAILING STANDARDS OF THE INDUSTRY FOR EACH TRADE. | 8. LOT SIZE:<br>9. SETBACK:                                                                                                           | 10,202 SF<br>FRONT:<br>REAR:<br>RIGHT SIDE:<br>LEFT SIDE:         | MAIN HOUSE         MAIN HOUSE           IST FLR REQUIRED         IST FLR PROPOSI           25'-0"         25'-0"           25'-0"         34'-2"           10'-0"         10'-0"           10'-0"         14'-0" | ED 2ND             |
| 3. THE CONTRACTOR SHALL PROVIDE ALL LABOR, MATERIALS, EQUIPMENT, SUPERVISION AND                                                                                                                                                                                                                                                                                                                                                                                                                                                                                                                                                                                                                                                        | 10. BUILDING HEIGHT:                                                                                                                  |                                                                   | AX HEIGHT: 27'-0' PROPO                                                                                                                                                                                          | DSED M             |
| CLEAN-UP TO ACCOMPLISH ALL OF THE WORK SHOWN, INCLUDING ALL WARRANTIES AND<br>INSTRUCTIONS, TO PROVIDE A COMPLETE WORKING INSTALLATION, AND TO LEAVE THE OWNER                                                                                                                                                                                                                                                                                                                                                                                                                                                                                                                                                                          | 11. ALLOWABLE FLOOR AREA:                                                                                                             | ,                                                                 | 5% = 3,570.7 SF                                                                                                                                                                                                  |                    |
| WITH AN APPROVED PRODUCT.                                                                                                                                                                                                                                                                                                                                                                                                                                                                                                                                                                                                                                                                                                               | 12. ALLOWED/REQUIRED LOT COVERAGE                                                                                                     |                                                                   | 0% = 3,060.6 SF                                                                                                                                                                                                  |                    |
| 4. CONTRACTOR SHALL ASSUME COMPLETE AND SOLE RESPONSIBILITY FOR MEANS AND<br>METHODS OF CONSTRUCTION, AND FOR ALL SAFETY MEASURES TO PROTECT ALL PROPERTY,<br>PERSONNEL AND THIRD PARTIES FROM DAMAGE OR INJURY. THIS RESPONSIBILITY SHALL BE<br>CONTINUOUS AND NOT SOLELY DURING WORKING HOURS. CONTRACTOR SHALL DEFEND, INDEMNIFY<br>AND HOLD HARMLESS WEC AND RELATED ENGINEERS FROM ANY CLAIMS OF LIABILITY, REAL OR<br>ALLEGED, IN CONNECTION WITH THE PERFORMANCE OF HIS WORK ON THIS PROJECT, EXCEPTING<br>FOR LIABILITY ARISING FROM THE SOLE NEGLIGENCE OF WEC. AND RELATED ENGINEERS.                                                                                                                                         | 13. FLOOR AREA CALCULATION:                                                                                                           | TOTAL FLOOR,                                                      | OOR:                                                                                                                                                                                                             |                    |
| 5. THESE DOCUMENTS DO NOT CONTAIN PROVISIONS FOR THE HANDLING OR REMOVAL OF ANY<br>HAZARDOUS MATERIALS. SHOULD ANY SUCH MATERIALS BE SUSPECTED OR ENCOUNTERED,<br>SPECIALISTS SHALL BE CALLED IN TO MAKE RECOMMENDATIONS.                                                                                                                                                                                                                                                                                                                                                                                                                                                                                                               |                                                                                                                                       | (a+b+c+d):<br>TOTAL HABITAE<br>(MAIN HOUSE                        | BLE LIVING AREA<br>AND ADU 6+c+d):                                                                                                                                                                               | 4,33               |
| 6. PROVIDE ALL MANDATORY FEATURES REQUIRED BY THE T-24 ENERGY CODE, INCLUDING<br>WEATHER-STRIPPING, BUILDING INSULATION, PIPE INSULATION, LIGHTING AND APPLIANCE<br>MEASURES, AND OTHER FEATURES REQUIRED BY TITLE 24 OR OTHER STATE, FEDERAL OF LOCAL<br>CODES.                                                                                                                                                                                                                                                                                                                                                                                                                                                                        | 14. BLDG. SITE COVERAGE<br>CALCULATION:                                                                                               | GARAGE:<br>FIRST FLOOR:<br>FRONT PORC<br>SIDE PORCH<br>REAR PORCH | : 57.3 SF                                                                                                                                                                                                        |                    |
| 1. NO PERSON SHALL ERECT (INCLUDING EXCAVATION AND GRADING), DEMOLISH, ALTER OR<br>REPAIR ANY BUILDING OR STRUCTURE OTHER THAN BETWEEN THE HOURS PERMITTED BY THE<br>LOCAL JURISDICTION.                                                                                                                                                                                                                                                                                                                                                                                                                                                                                                                                                |                                                                                                                                       | SECOND FLOO<br>FIRE PLACE:<br>WINDOW SEAT:<br>TOTAL:              |                                                                                                                                                                                                                  | 3 570              |
|                                                                                                                                                                                                                                                                                                                                                                                                                                                                                                                                                                                                                                                                                                                                         | 15. INSTALL AUTOMATIC SPRINKLER S<br>ADU AND ACCESSORY STRUCTURE<br>AND LOCAL REQUIREMENTS. (INC                                      | TSTEM IS REQUIRE IN ACCORDANCE                                    | RED IN THE MAIN HOUSE<br>CE WITH NEPA 13d AND STATE                                                                                                                                                              |                    |
|                                                                                                                                                                                                                                                                                                                                                                                                                                                                                                                                                                                                                                                                                                                                         | <ul> <li>16. EV CHARGER REQUIRE A SEPAR</li> <li>11. REQUIRED PARKING SPACES: 2</li> <li>18. PERCENT OF PERMEABILITY IN FR</li> </ul> |                                                                   | PROVIDED PAR                                                                                                                                                                                                     | KING SF            |
|                                                                                                                                                                                                                                                                                                                                                                                                                                                                                                                                                                                                                                                                                                                                         |                                                                                                                                       |                                                                   |                                                                                                                                                                                                                  | -                  |
|                                                                                                                                                                                                                                                                                                                                                                                                                                                                                                                                                                                                                                                                                                                                         | ZONING COMPLIANCE                                                                                                                     | EXISTING                                                          | PROPOSED                                                                                                                                                                                                         | AL                 |
|                                                                                                                                                                                                                                                                                                                                                                                                                                                                                                                                                                                                                                                                                                                                         | 1. LOT COVERAGE:<br>(LAND AREA COVERD BY ALL<br>STRUCTURAS TAHT AREA<br>OVER 6' IN HT)                                                | 2,Ø78 SF<br>(2Ø.3%)                                               | 2,849.9 SF<br>(21.9%)                                                                                                                                                                                            | 10,20              |
|                                                                                                                                                                                                                                                                                                                                                                                                                                                                                                                                                                                                                                                                                                                                         | 2. FLOOR AREA:<br>MEASURED TO THE OUTSIDE<br>EXTERIOR WALLS<br>FIRST FLOOR:                                                           | 2,Ø57 <del>SF</del>                                               | 35668 <del>S</del> F                                                                                                                                                                                             |                    |
|                                                                                                                                                                                                                                                                                                                                                                                                                                                                                                                                                                                                                                                                                                                                         | TOTAL                                                                                                                                 | 2,0913                                                            | 34,96%                                                                                                                                                                                                           | +                  |
|                                                                                                                                                                                                                                                                                                                                                                                                                                                                                                                                                                                                                                                                                                                                         | 3, SETBACK:                                                                                                                           | 24'-11"                                                           | 25'-Ø"                                                                                                                                                                                                           |                    |
|                                                                                                                                                                                                                                                                                                                                                                                                                                                                                                                                                                                                                                                                                                                                         | REAR                                                                                                                                  | 36'-4"                                                            | MAIN HOUSE: 34'-2"                                                                                                                                                                                               | ۲<br>۲             |
|                                                                                                                                                                                                                                                                                                                                                                                                                                                                                                                                                                                                                                                                                                                                         |                                                                                                                                       | 9'-10"                                                            | MAIN HOUSE IST FLR: 10'-0"                                                                                                                                                                                       | _                  |
|                                                                                                                                                                                                                                                                                                                                                                                                                                                                                                                                                                                                                                                                                                                                         |                                                                                                                                       |                                                                   | MAIN HOUSE 2ND FLR: 19'-9"<br>MAIN HOUSE 1ST FLR: 14'-0"                                                                                                                                                         |                    |
|                                                                                                                                                                                                                                                                                                                                                                                                                                                                                                                                                                                                                                                                                                                                         |                                                                                                                                       | 9'-10"                                                            | MAIN HOUSE 2ND FLR: 21'-8"                                                                                                                                                                                       |                    |
|                                                                                                                                                                                                                                                                                                                                                                                                                                                                                                                                                                                                                                                                                                                                         | 4. HEIGHT                                                                                                                             | ± 4'-8"                                                           | 26'-1/2"                                                                                                                                                                                                         |                    |
|                                                                                                                                                                                                                                                                                                                                                                                                                                                                                                                                                                                                                                                                                                                                         | SQUARE FOOTAGE BREAK                                                                                                                  |                                                                   |                                                                                                                                                                                                                  | +                  |
|                                                                                                                                                                                                                                                                                                                                                                                                                                                                                                                                                                                                                                                                                                                                         | HABITABLE LIVING AREA<br>(INCLUDING HABITAL<br>BASEMENT AREA:                                                                         | EXISTING<br>1,678 SF                                              | 2,549.Ø SF                                                                                                                                                                                                       | TC                 |
|                                                                                                                                                                                                                                                                                                                                                                                                                                                                                                                                                                                                                                                                                                                                         | NON-HABITAL LIVING AREA:                                                                                                              | 400 SF                                                            | 29,8 SF                                                                                                                                                                                                          |                    |
|                                                                                                                                                                                                                                                                                                                                                                                                                                                                                                                                                                                                                                                                                                                                         |                                                                                                                                       |                                                                   |                                                                                                                                                                                                                  |                    |
|                                                                                                                                                                                                                                                                                                                                                                                                                                                                                                                                                                                                                                                                                                                                         | NET LOT AREA:                                                                                                                         |                                                                   |                                                                                                                                                                                                                  |                    |
|                                                                                                                                                                                                                                                                                                                                                                                                                                                                                                                                                                                                                                                                                                                                         | FRONT YARD HARDSCAPE AR                                                                                                               |                                                                   |                                                                                                                                                                                                                  |                    |
|                                                                                                                                                                                                                                                                                                                                                                                                                                                                                                                                                                                                                                                                                                                                         |                                                                                                                                       | IOTAL HARDSCA<br>EXISTING SOFTSC                                  |                                                                                                                                                                                                                  | 4:                 |
|                                                                                                                                                                                                                                                                                                                                                                                                                                                                                                                                                                                                                                                                                                                                         |                                                                                                                                       |                                                                   | E SHOULD EQUAL THE SITE'S                                                                                                                                                                                        | -                  |