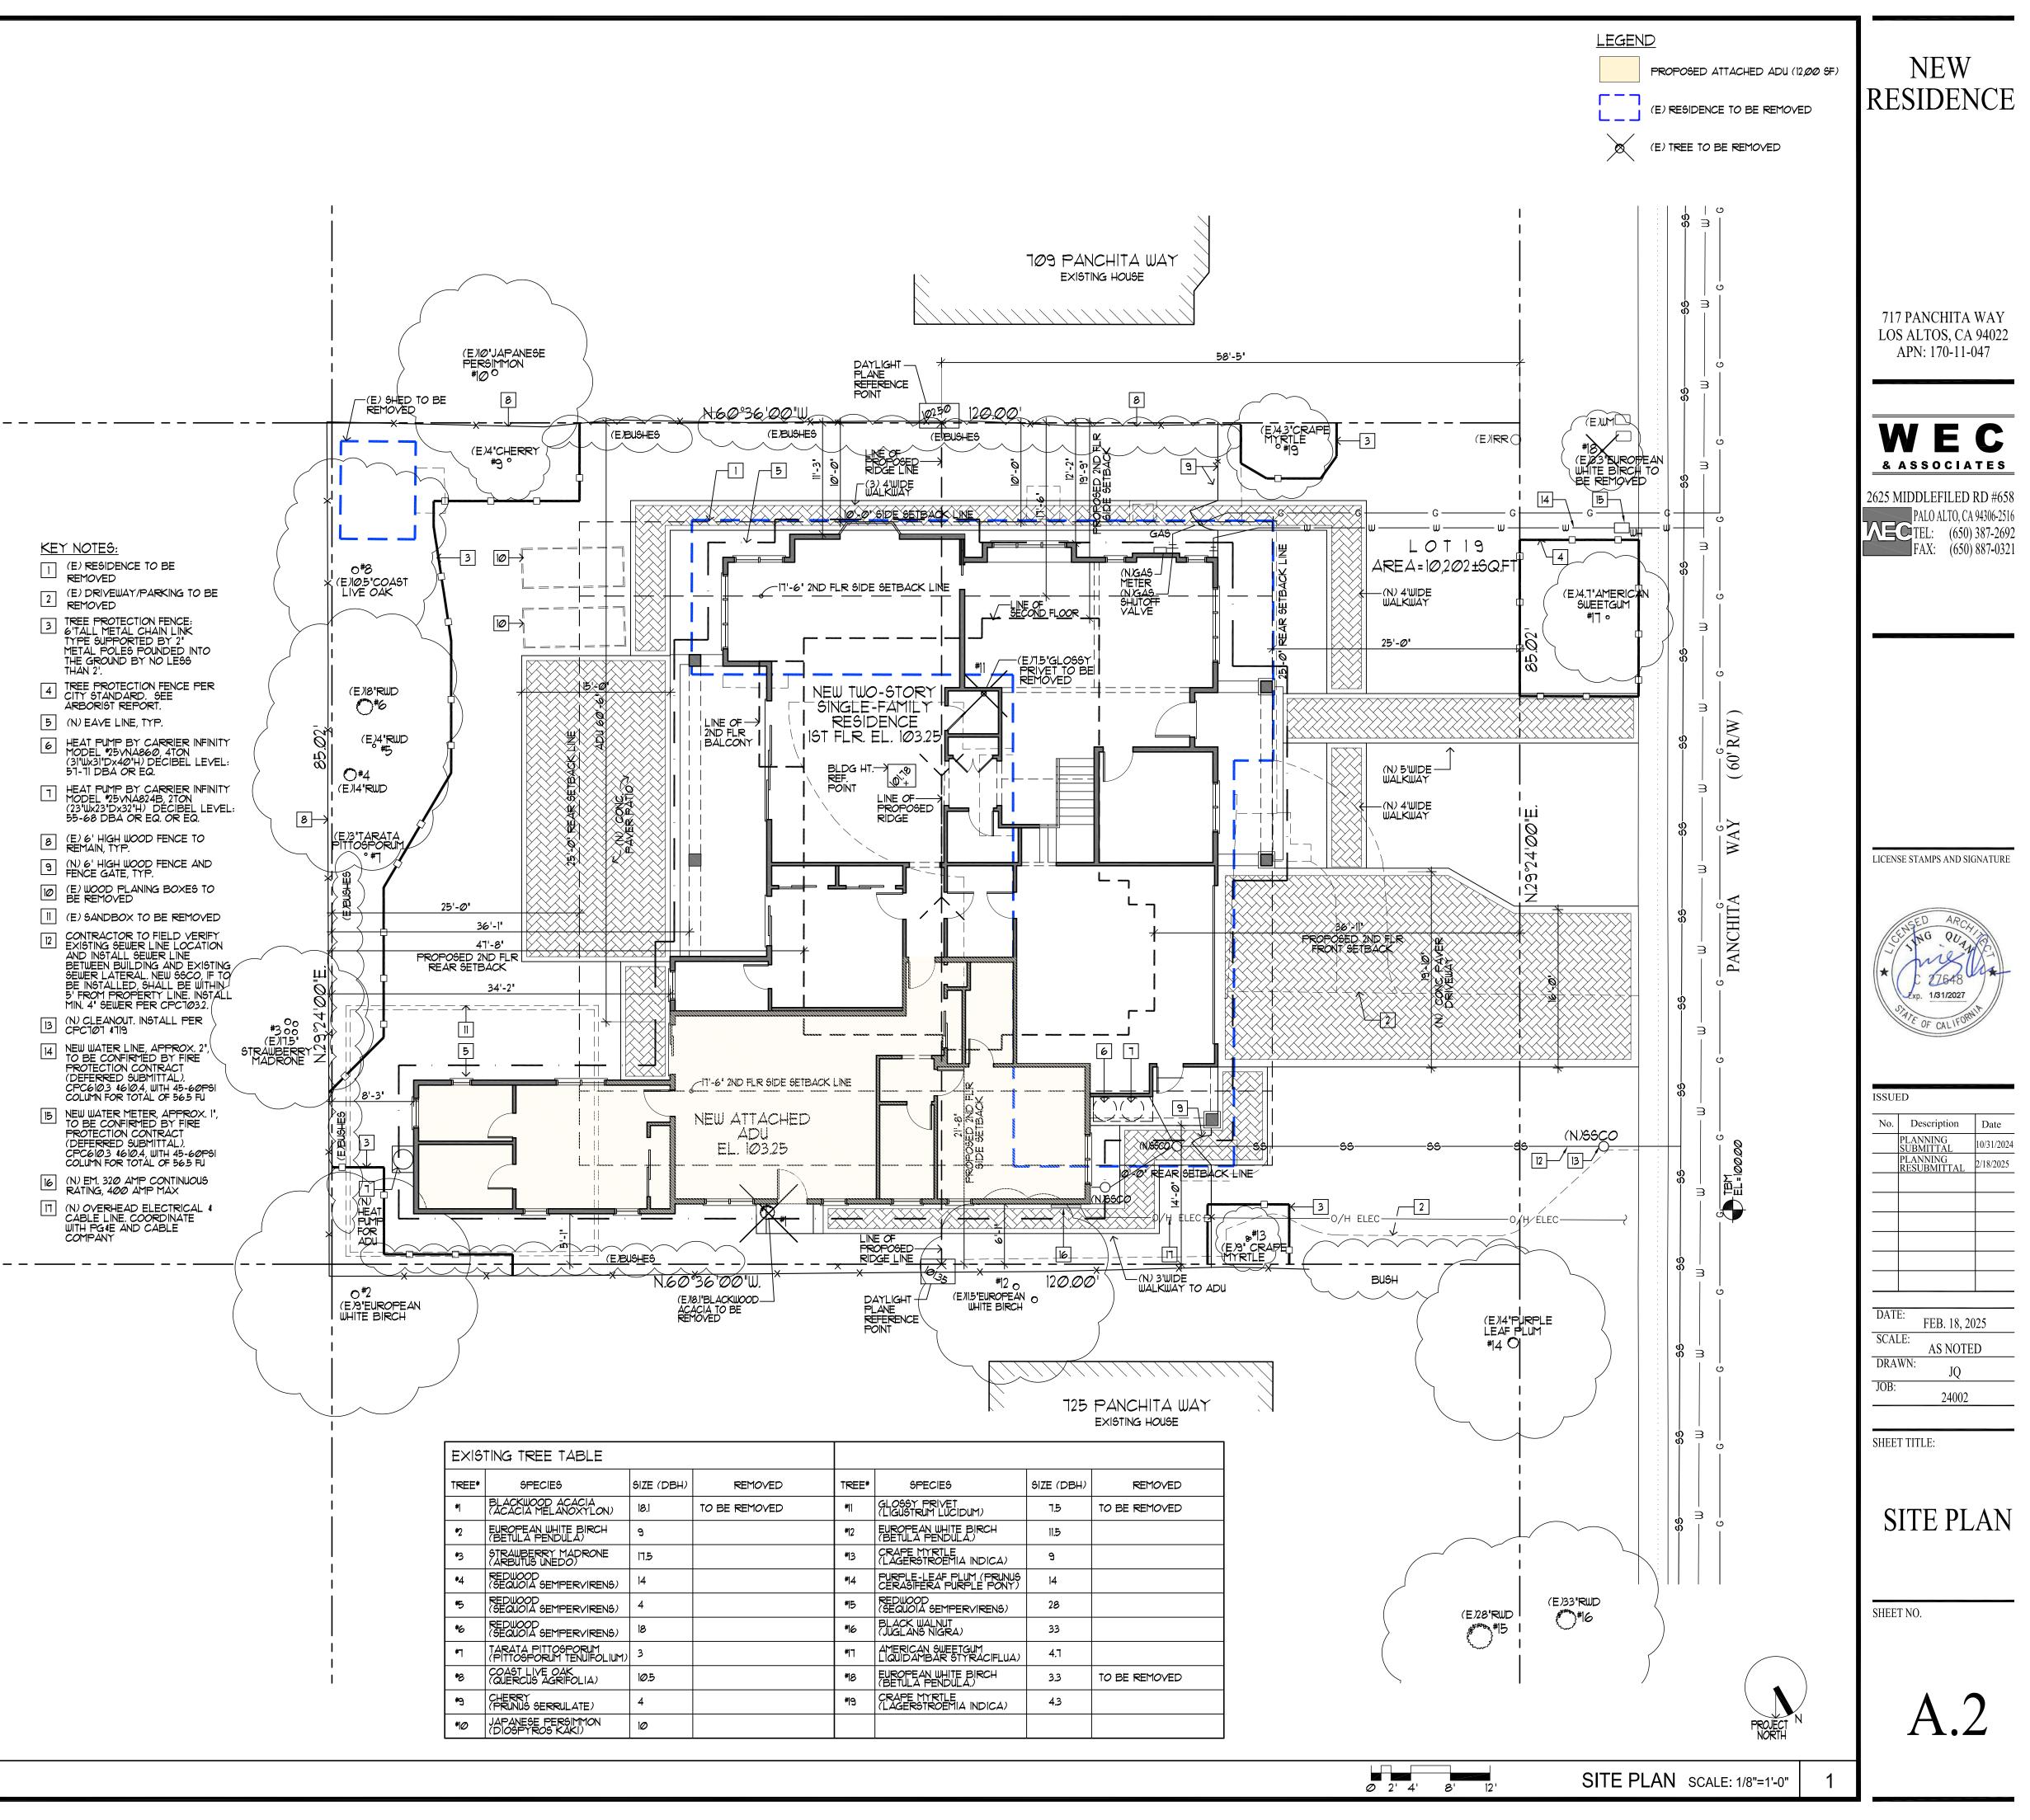

GREGORY LEWIS LANDSCAPE ARCHITECT

- KEY NOTES:

- (E) DRIVEWAY/PARKING TO BE REMOVED
- (E) RESIDENCE TO BE REMOVED

- 3 TREE PROTECTION FENCE: 6'TALL METAL CHAIN LINK TYPE SUPPORTED BY 2' METAL POLES POUNDED INTO THE GROUND BY NO LESS THAN 2'.
- 4 TREE PROTECTION FENCE PER CITY STANDARD. SEE ARBORIST REPORT.
- 5 (N) EAVE LINE, TYP.
- 6 HEAT PUMP BY CARRIER INFINITY MODEL #25VNA860, 4TON (31'WX31'DX40'H) DECIBEL LEVEL: 51-11 DBA OR EQ.
- 1 HEAT PUMP BY CARRIER INFINITY MODEL #25VNA824B, 2TON (23'WX23'DX32'H) DÉCIBEL LEVEL: 55-68 DBA OR EQ. OR EQ.
- (E) 6' HIGH WOOD FENCE TO REMAIN, TYP.
- (N) 6' HIGH WOOD FENCE AND FENCE GATE, TYP.
- (E) WOOD PLANING BOXES TO BE REMOVED
- (E) SANDBOX TO BE REMOVED
- 12 CONTRACTOR TO FIELD VERIFY EXISTING SEWER LINE LOCATION AND INSTALL SEWER LINE BETWEEN BUILDING AND EXISTING SEWER LATERAL. NEW SSCO, IF TO BE INSTALLED, SHALL BE WITHIN 5' FROM PROPERTY LINE. INSTALL MIN. 4' SEWER PER CPC103.2.

13 (N) CLEANOUT. INSTALL PER CPC701 4719

(N) EM. 320 AMP CONTINUOUS RATING, 400 AMP MAX

(N) OVERHEAD ELECTRICAL & CABLE LINE, COORDINATE WITH PG&E AND CABLE COMPANY

# 717 PANCHITA WAY LOS ALTOS, CA 94022 APN: 170-11-047 WEC & ASSOCIATES 2625 MIDDLEFILED RD #658 LICENSE STAMPS AND SIGNATURE Date 10/31/2024 2/18/2025

|                                               | NEW<br>RESIDENCE                                                                                                                                                                                                                                                                                                                                                                                                                                                                                                                                                                                                                                                                                                                                                                                                                                                                                                                                                                                                               |
|-----------------------------------------------|--------------------------------------------------------------------------------------------------------------------------------------------------------------------------------------------------------------------------------------------------------------------------------------------------------------------------------------------------------------------------------------------------------------------------------------------------------------------------------------------------------------------------------------------------------------------------------------------------------------------------------------------------------------------------------------------------------------------------------------------------------------------------------------------------------------------------------------------------------------------------------------------------------------------------------------------------------------------------------------------------------------------------------|
|                                               | TIT PANCHITA WAY         LOS ALTOS, CA 94022         APN: 170-11-047         DESERVICIÓN DE LOS         2625 MIDDLEFILED RD #658         PALO ALTO, CA 94306-2516         TEL:       (650) 387-2692         FAX:       (650) 887-0321                                                                                                                                                                                                                                                                                                                                                                                                                                                                                                                                                                                                                                                                                                                                                                                          |
|                                               | IJCENSE STAMPS AND SIGNATURE         IJCENSE STAMPS AND SIGNATURE |
| 109 PANCHITA WAY                              | PLANNING<br>RESUBMITTAL       2/18/2025         PLANNING<br>RESUBMITTAL       2/18/2025         DATE:       FEB. 18, 2025         SCALE:       AS NOTED         DRAWN:       JQ         JOB:       24002         SHEET TITLE:                                                                                                                                                                                                                                                                                                                                                                                                                                                                                                                                                                                                                                                                                                                                                                                                  |
|                                               | STREETSCAPE                                                                                                                                                                                                                                                                                                                                                                                                                                                                                                                                                                                                                                                                                                                                                                                                                                                                                                                                                                                                                    |
| 4' 8' 12' 16' STREETSCAPE SCALE: 1/8"=1'-0" 1 | A.10                                                                                                                                                                                                                                                                                                                                                                                                                                                                                                                                                                                                                                                                                                                                                                                                                                                                                                                                                                                                                           |