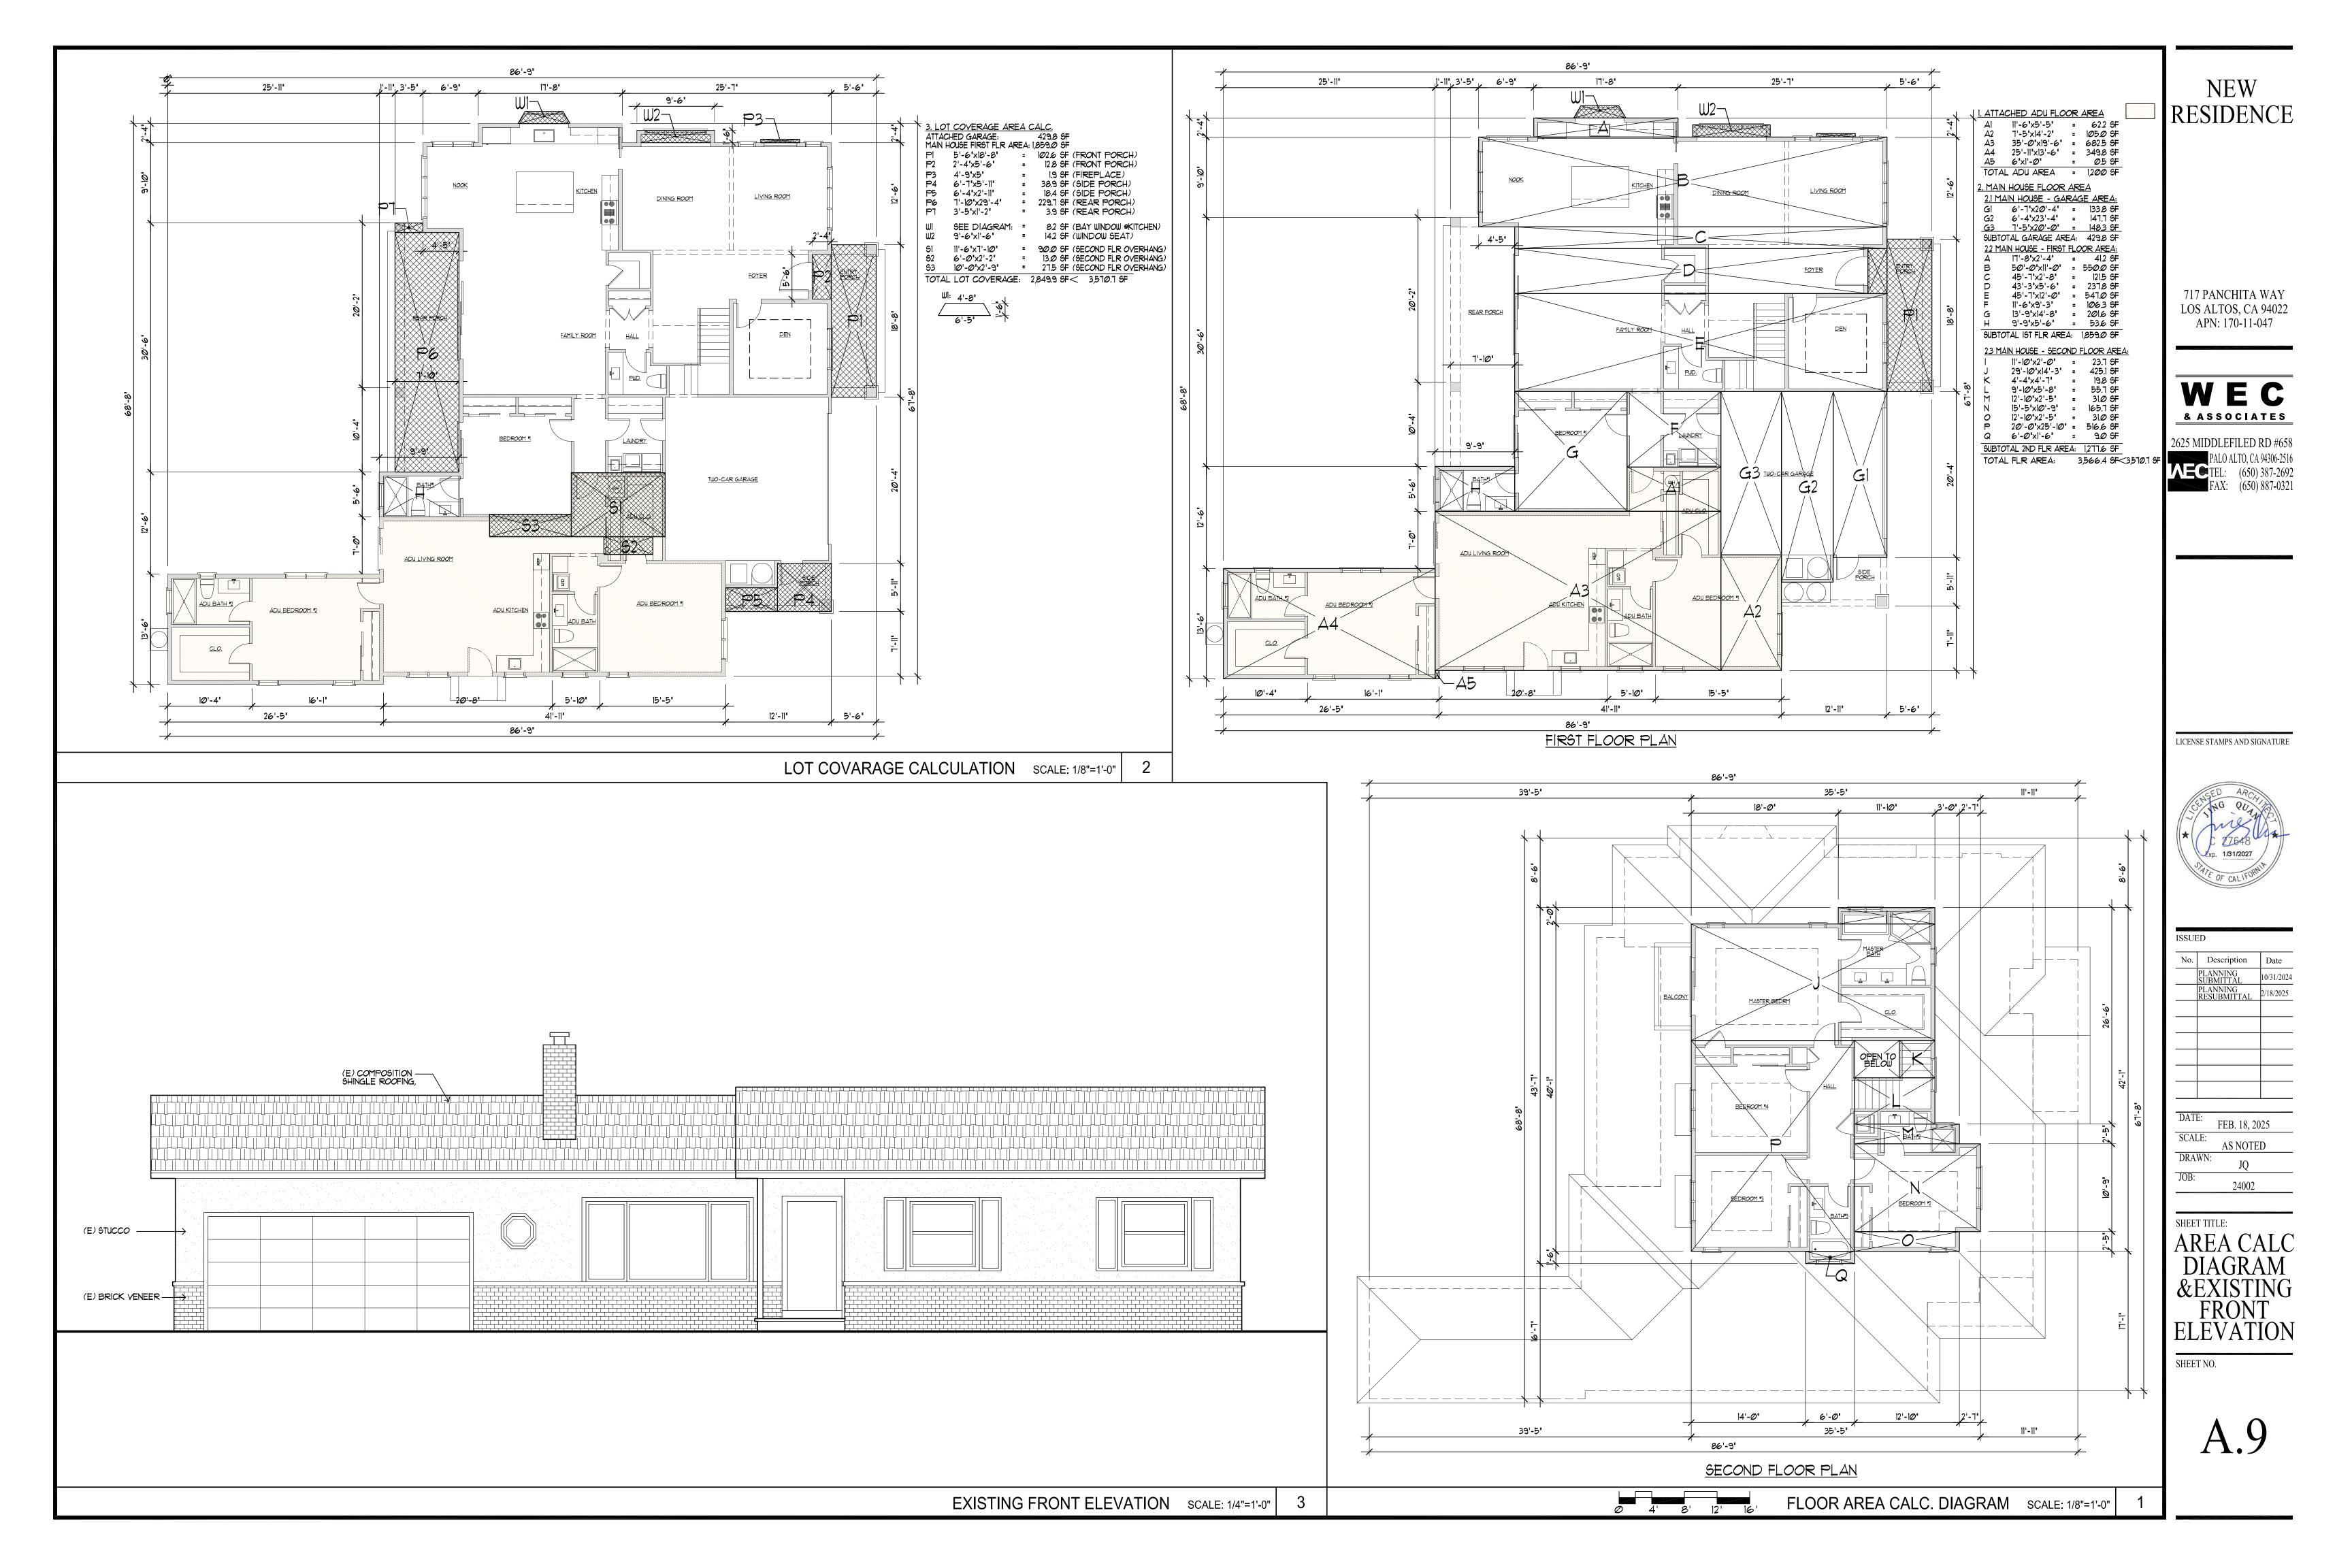

| DESIGN DATA                                                                                                                                                                                                                                                                                                                                                                                                                                                                                                                                                                                                                                                                                                                             | P                                                                                                                                     | ROIF                                                              | ECT DAT                                                                                                                                                                                                          | - Δ                |
|-----------------------------------------------------------------------------------------------------------------------------------------------------------------------------------------------------------------------------------------------------------------------------------------------------------------------------------------------------------------------------------------------------------------------------------------------------------------------------------------------------------------------------------------------------------------------------------------------------------------------------------------------------------------------------------------------------------------------------------------|---------------------------------------------------------------------------------------------------------------------------------------|-------------------------------------------------------------------|------------------------------------------------------------------------------------------------------------------------------------------------------------------------------------------------------------------|--------------------|
|                                                                                                                                                                                                                                                                                                                                                                                                                                                                                                                                                                                                                                                                                                                                         |                                                                                                                                       |                                                                   |                                                                                                                                                                                                                  |                    |
| 2022 CALIFORNIA BUILDING CODE (STRUCTURAL DESIGN)<br>2022 CALIFORNIA RESIDENTIAL CODE (CRC)<br>2022 CALIFORNIA PLUMBING, ELECTRICAL AND MECHANICAL CODES                                                                                                                                                                                                                                                                                                                                                                                                                                                                                                                                                                                | 1. OWNER:<br>2. PROJECT SITE:                                                                                                         |                                                                   | IT<br>TA WAY, LOS ALTOS, CA<br>IILY DWELLING                                                                                                                                                                     |                    |
| 2022 CALIFORNIA ENERGY CODE<br>2022 CALIFORNIA GREEN BUILDING CODE<br>2022 CALIFORNIA FIRE CODE<br>CITY OF LOS ALTOS MUNICIPAL CODE                                                                                                                                                                                                                                                                                                                                                                                                                                                                                                                                                                                                     | 3. PROJECT DESCRIPTION:                                                                                                               | NEW TWO-STO<br>GARAGE AND                                         | XISTING ONE-STORY SINGLE-<br>DRY SINGLE-FAMILY RESIDEN<br>D ATTACHED ADU.                                                                                                                                        | -FAMILY<br>NCE WIT |
|                                                                                                                                                                                                                                                                                                                                                                                                                                                                                                                                                                                                                                                                                                                                         | 4. APN:<br>5. ZONING:                                                                                                                 | 170-11-047<br>R1-10                                               |                                                                                                                                                                                                                  |                    |
| GENERAL NOTES:                                                                                                                                                                                                                                                                                                                                                                                                                                                                                                                                                                                                                                                                                                                          | 6. OCCUPANCY CLASSIFICATION                                                                                                           |                                                                   |                                                                                                                                                                                                                  |                    |
| 1. ALL DETAILS, MATERIALS, FINISHES AND ASSEMBLIES ARE NOT NECESSARILY SHOWN. THESE<br>FINAL FINISH DETAILS INCLUDING CASEWORK AND MATERIAL SELECTIONS WILL BE COORDINATED<br>BY THE OWNER.                                                                                                                                                                                                                                                                                                                                                                                                                                                                                                                                             | 1. CONSTRUCTION TYPE:<br>Ta: STORIES:                                                                                                 | У-В<br>2                                                          |                                                                                                                                                                                                                  |                    |
| 2. ALL CONSTRUCTION SHALL BE IN ACCORDANCE WITH THE CALIFORNIA BUILDING CODE,<br>APPLICABLE EDITION, AND ALL OTHER PERTINENT CODES, LAWS AND REQUIREMENTS OF THE<br>LOCAL BUILDING OFFICIALS, WHETHER OR NOT SPECIFICALLY SHOWN ON THESE DOCUMENTS.<br>THESE DOCUMENTS ARE NOT INTENDED TO SHOW EVERY DETAIL OR CONDITION. MANY DETAILS IN<br>RESIDENTIAL CONSTRUCTION ARE BUILT ACCORDING TO PROFESSIONAL CONSTRUCTION<br>PRACTICES, AND ARE THEREFORE NOT DETAILED IN THESE DOCUMENTS. CONTACT WEC. IF<br>CONDITIONS OR OTHER CIRCUMSTANCES REQUIRE CHANGES IN THE WORK SHOWN, OR REQUIRE<br>CLARIFICATION. ALL WORK SHALL BE DONE IN A HIGH QUALITY MANNER, ACCORDING TO THE<br>PREVAILING STANDARDS OF THE INDUSTRY FOR EACH TRADE. | 8. LOT SIZE:<br>9. SETBACK:                                                                                                           | 10,202 SF<br>FRONT:<br>REAR:<br>RIGHT SIDE:<br>LEFT SIDE:         | MAIN HOUSE         MAIN HOUSE           IST FLR REQUIRED         IST FLR PROPOSI           25'-0"         25'-0"           25'-0"         34'-2"           10'-0"         10'-0"           10'-0"         14'-0" | ED 2ND             |
| 3. THE CONTRACTOR SHALL PROVIDE ALL LABOR, MATERIALS, EQUIPMENT, SUPERVISION AND                                                                                                                                                                                                                                                                                                                                                                                                                                                                                                                                                                                                                                                        | 10. BUILDING HEIGHT:                                                                                                                  |                                                                   | AX HEIGHT: 27'-0' PROPO                                                                                                                                                                                          | DSED M             |
| CLEAN-UP TO ACCOMPLISH ALL OF THE WORK SHOWN, INCLUDING ALL WARRANTIES AND<br>INSTRUCTIONS, TO PROVIDE A COMPLETE WORKING INSTALLATION, AND TO LEAVE THE OWNER                                                                                                                                                                                                                                                                                                                                                                                                                                                                                                                                                                          | 11. ALLOWABLE FLOOR AREA:                                                                                                             | ,                                                                 | 5% = 3,570.7 SF                                                                                                                                                                                                  |                    |
| WITH AN APPROVED PRODUCT.                                                                                                                                                                                                                                                                                                                                                                                                                                                                                                                                                                                                                                                                                                               | 12. ALLOWED/REQUIRED LOT COVERAGE                                                                                                     |                                                                   | 0% = 3,060.6 SF                                                                                                                                                                                                  |                    |
| 4. CONTRACTOR SHALL ASSUME COMPLETE AND SOLE RESPONSIBILITY FOR MEANS AND<br>METHODS OF CONSTRUCTION, AND FOR ALL SAFETY MEASURES TO PROTECT ALL PROPERTY,<br>PERSONNEL AND THIRD PARTIES FROM DAMAGE OR INJURY. THIS RESPONSIBILITY SHALL BE<br>CONTINUOUS AND NOT SOLELY DURING WORKING HOURS. CONTRACTOR SHALL DEFEND, INDEMNIFY<br>AND HOLD HARMLESS WEC AND RELATED ENGINEERS FROM ANY CLAIMS OF LIABILITY, REAL OR<br>ALLEGED, IN CONNECTION WITH THE PERFORMANCE OF HIS WORK ON THIS PROJECT, EXCEPTING<br>FOR LIABILITY ARISING FROM THE SOLE NEGLIGENCE OF WEC. AND RELATED ENGINEERS.                                                                                                                                         | 13. FLOOR AREA CALCULATION:                                                                                                           | TOTAL FLOOR,                                                      | OOR:                                                                                                                                                                                                             |                    |
| 5. THESE DOCUMENTS DO NOT CONTAIN PROVISIONS FOR THE HANDLING OR REMOVAL OF ANY<br>HAZARDOUS MATERIALS. SHOULD ANY SUCH MATERIALS BE SUSPECTED OR ENCOUNTERED,<br>SPECIALISTS SHALL BE CALLED IN TO MAKE RECOMMENDATIONS.                                                                                                                                                                                                                                                                                                                                                                                                                                                                                                               |                                                                                                                                       | (a+b+c+d):<br>TOTAL HABITAE<br>(MAIN HOUSE                        | BLE LIVING AREA<br>AND ADU 6+c+d):                                                                                                                                                                               | 4,33               |
| 6. PROVIDE ALL MANDATORY FEATURES REQUIRED BY THE T-24 ENERGY CODE, INCLUDING<br>WEATHER-STRIPPING, BUILDING INSULATION, PIPE INSULATION, LIGHTING AND APPLIANCE<br>MEASURES, AND OTHER FEATURES REQUIRED BY TITLE 24 OR OTHER STATE, FEDERAL OF LOCAL<br>CODES.                                                                                                                                                                                                                                                                                                                                                                                                                                                                        | 14. BLDG. SITE COVERAGE<br>CALCULATION:                                                                                               | GARAGE:<br>FIRST FLOOR:<br>FRONT PORC<br>SIDE PORCH<br>REAR PORCH | : 57.3 SF                                                                                                                                                                                                        |                    |
| 1. NO PERSON SHALL ERECT (INCLUDING EXCAVATION AND GRADING), DEMOLISH, ALTER OR<br>REPAIR ANY BUILDING OR STRUCTURE OTHER THAN BETWEEN THE HOURS PERMITTED BY THE<br>LOCAL JURISDICTION.                                                                                                                                                                                                                                                                                                                                                                                                                                                                                                                                                |                                                                                                                                       | SECOND FLOO<br>FIRE PLACE:<br>WINDOW SEAT:<br>TOTAL:              |                                                                                                                                                                                                                  | 3 570              |
|                                                                                                                                                                                                                                                                                                                                                                                                                                                                                                                                                                                                                                                                                                                                         | 15. INSTALL AUTOMATIC SPRINKLER S<br>ADU AND ACCESSORY STRUCTURE<br>AND LOCAL REQUIREMENTS. (INC                                      | TSTEM IS REQUIRE IN ACCORDANCE                                    | RED IN THE MAIN HOUSE<br>CE WITH NEPA 13d AND STATE                                                                                                                                                              |                    |
|                                                                                                                                                                                                                                                                                                                                                                                                                                                                                                                                                                                                                                                                                                                                         | <ul> <li>16. EV CHARGER REQUIRE A SEPAR</li> <li>11. REQUIRED PARKING SPACES: 2</li> <li>18. PERCENT OF PERMEABILITY IN FR</li> </ul> |                                                                   | PROVIDED PAR                                                                                                                                                                                                     | KING SF            |
|                                                                                                                                                                                                                                                                                                                                                                                                                                                                                                                                                                                                                                                                                                                                         |                                                                                                                                       |                                                                   |                                                                                                                                                                                                                  | -                  |
|                                                                                                                                                                                                                                                                                                                                                                                                                                                                                                                                                                                                                                                                                                                                         | ZONING COMPLIANCE                                                                                                                     | EXISTING                                                          | PROPOSED                                                                                                                                                                                                         | AL                 |
|                                                                                                                                                                                                                                                                                                                                                                                                                                                                                                                                                                                                                                                                                                                                         | 1. LOT COVERAGE:<br>(LAND AREA COVERD BY ALL<br>STRUCTURAS TAHT AREA<br>OVER 6' IN HT)                                                | 2,Ø78 SF<br>(2Ø.3%)                                               | 2,849.9 SF<br>(21.9%)                                                                                                                                                                                            | 10,20              |
|                                                                                                                                                                                                                                                                                                                                                                                                                                                                                                                                                                                                                                                                                                                                         | 2. FLOOR AREA:<br>MEASURED TO THE OUTSIDE<br>EXTERIOR WALLS<br>FIRST FLOOR:                                                           | 2,Ø57 <del>SF</del>                                               | 35668 <del>S</del> F                                                                                                                                                                                             |                    |
|                                                                                                                                                                                                                                                                                                                                                                                                                                                                                                                                                                                                                                                                                                                                         | TOTAL                                                                                                                                 | 2,0913                                                            | 34,96%                                                                                                                                                                                                           | +                  |
|                                                                                                                                                                                                                                                                                                                                                                                                                                                                                                                                                                                                                                                                                                                                         | 3, SETBACK:                                                                                                                           | 24'-11"                                                           | 25'-Ø"                                                                                                                                                                                                           |                    |
|                                                                                                                                                                                                                                                                                                                                                                                                                                                                                                                                                                                                                                                                                                                                         | REAR                                                                                                                                  | 36'-4"                                                            | MAIN HOUSE: 34'-2"                                                                                                                                                                                               | ۲<br>۲             |
|                                                                                                                                                                                                                                                                                                                                                                                                                                                                                                                                                                                                                                                                                                                                         |                                                                                                                                       | 9'-10"                                                            | MAIN HOUSE IST FLR: 10'-0"                                                                                                                                                                                       | _                  |
|                                                                                                                                                                                                                                                                                                                                                                                                                                                                                                                                                                                                                                                                                                                                         |                                                                                                                                       |                                                                   | MAIN HOUSE 2ND FLR: 19'-9"<br>MAIN HOUSE 1ST FLR: 14'-0"                                                                                                                                                         |                    |
|                                                                                                                                                                                                                                                                                                                                                                                                                                                                                                                                                                                                                                                                                                                                         |                                                                                                                                       | 9'-10"                                                            | MAIN HOUSE 2ND FLR: 21'-8"                                                                                                                                                                                       |                    |
|                                                                                                                                                                                                                                                                                                                                                                                                                                                                                                                                                                                                                                                                                                                                         | 4. HEIGHT                                                                                                                             | ± 4'-8"                                                           | 26'-1/2"                                                                                                                                                                                                         |                    |
|                                                                                                                                                                                                                                                                                                                                                                                                                                                                                                                                                                                                                                                                                                                                         | SQUARE FOOTAGE BREAK                                                                                                                  |                                                                   |                                                                                                                                                                                                                  | +                  |
|                                                                                                                                                                                                                                                                                                                                                                                                                                                                                                                                                                                                                                                                                                                                         | HABITABLE LIVING AREA<br>(INCLUDING HABITAL<br>BASEMENT AREA:                                                                         | EXISTING<br>1,678 SF                                              | 2,549.Ø SF                                                                                                                                                                                                       | TC                 |
|                                                                                                                                                                                                                                                                                                                                                                                                                                                                                                                                                                                                                                                                                                                                         | NON-HABITAL LIVING AREA:                                                                                                              | 400 SF                                                            | 29,8 SF                                                                                                                                                                                                          |                    |
|                                                                                                                                                                                                                                                                                                                                                                                                                                                                                                                                                                                                                                                                                                                                         |                                                                                                                                       |                                                                   |                                                                                                                                                                                                                  |                    |
|                                                                                                                                                                                                                                                                                                                                                                                                                                                                                                                                                                                                                                                                                                                                         | NET LOT AREA:                                                                                                                         |                                                                   |                                                                                                                                                                                                                  |                    |
|                                                                                                                                                                                                                                                                                                                                                                                                                                                                                                                                                                                                                                                                                                                                         | FRONT YARD HARDSCAPE AR                                                                                                               |                                                                   |                                                                                                                                                                                                                  |                    |
|                                                                                                                                                                                                                                                                                                                                                                                                                                                                                                                                                                                                                                                                                                                                         |                                                                                                                                       | IOTAL HARDSCA<br>EXISTING SOFTSC                                  |                                                                                                                                                                                                                  | 4:                 |
|                                                                                                                                                                                                                                                                                                                                                                                                                                                                                                                                                                                                                                                                                                                                         |                                                                                                                                       |                                                                   | E SHOULD EQUAL THE SITE'S                                                                                                                                                                                        | -                  |