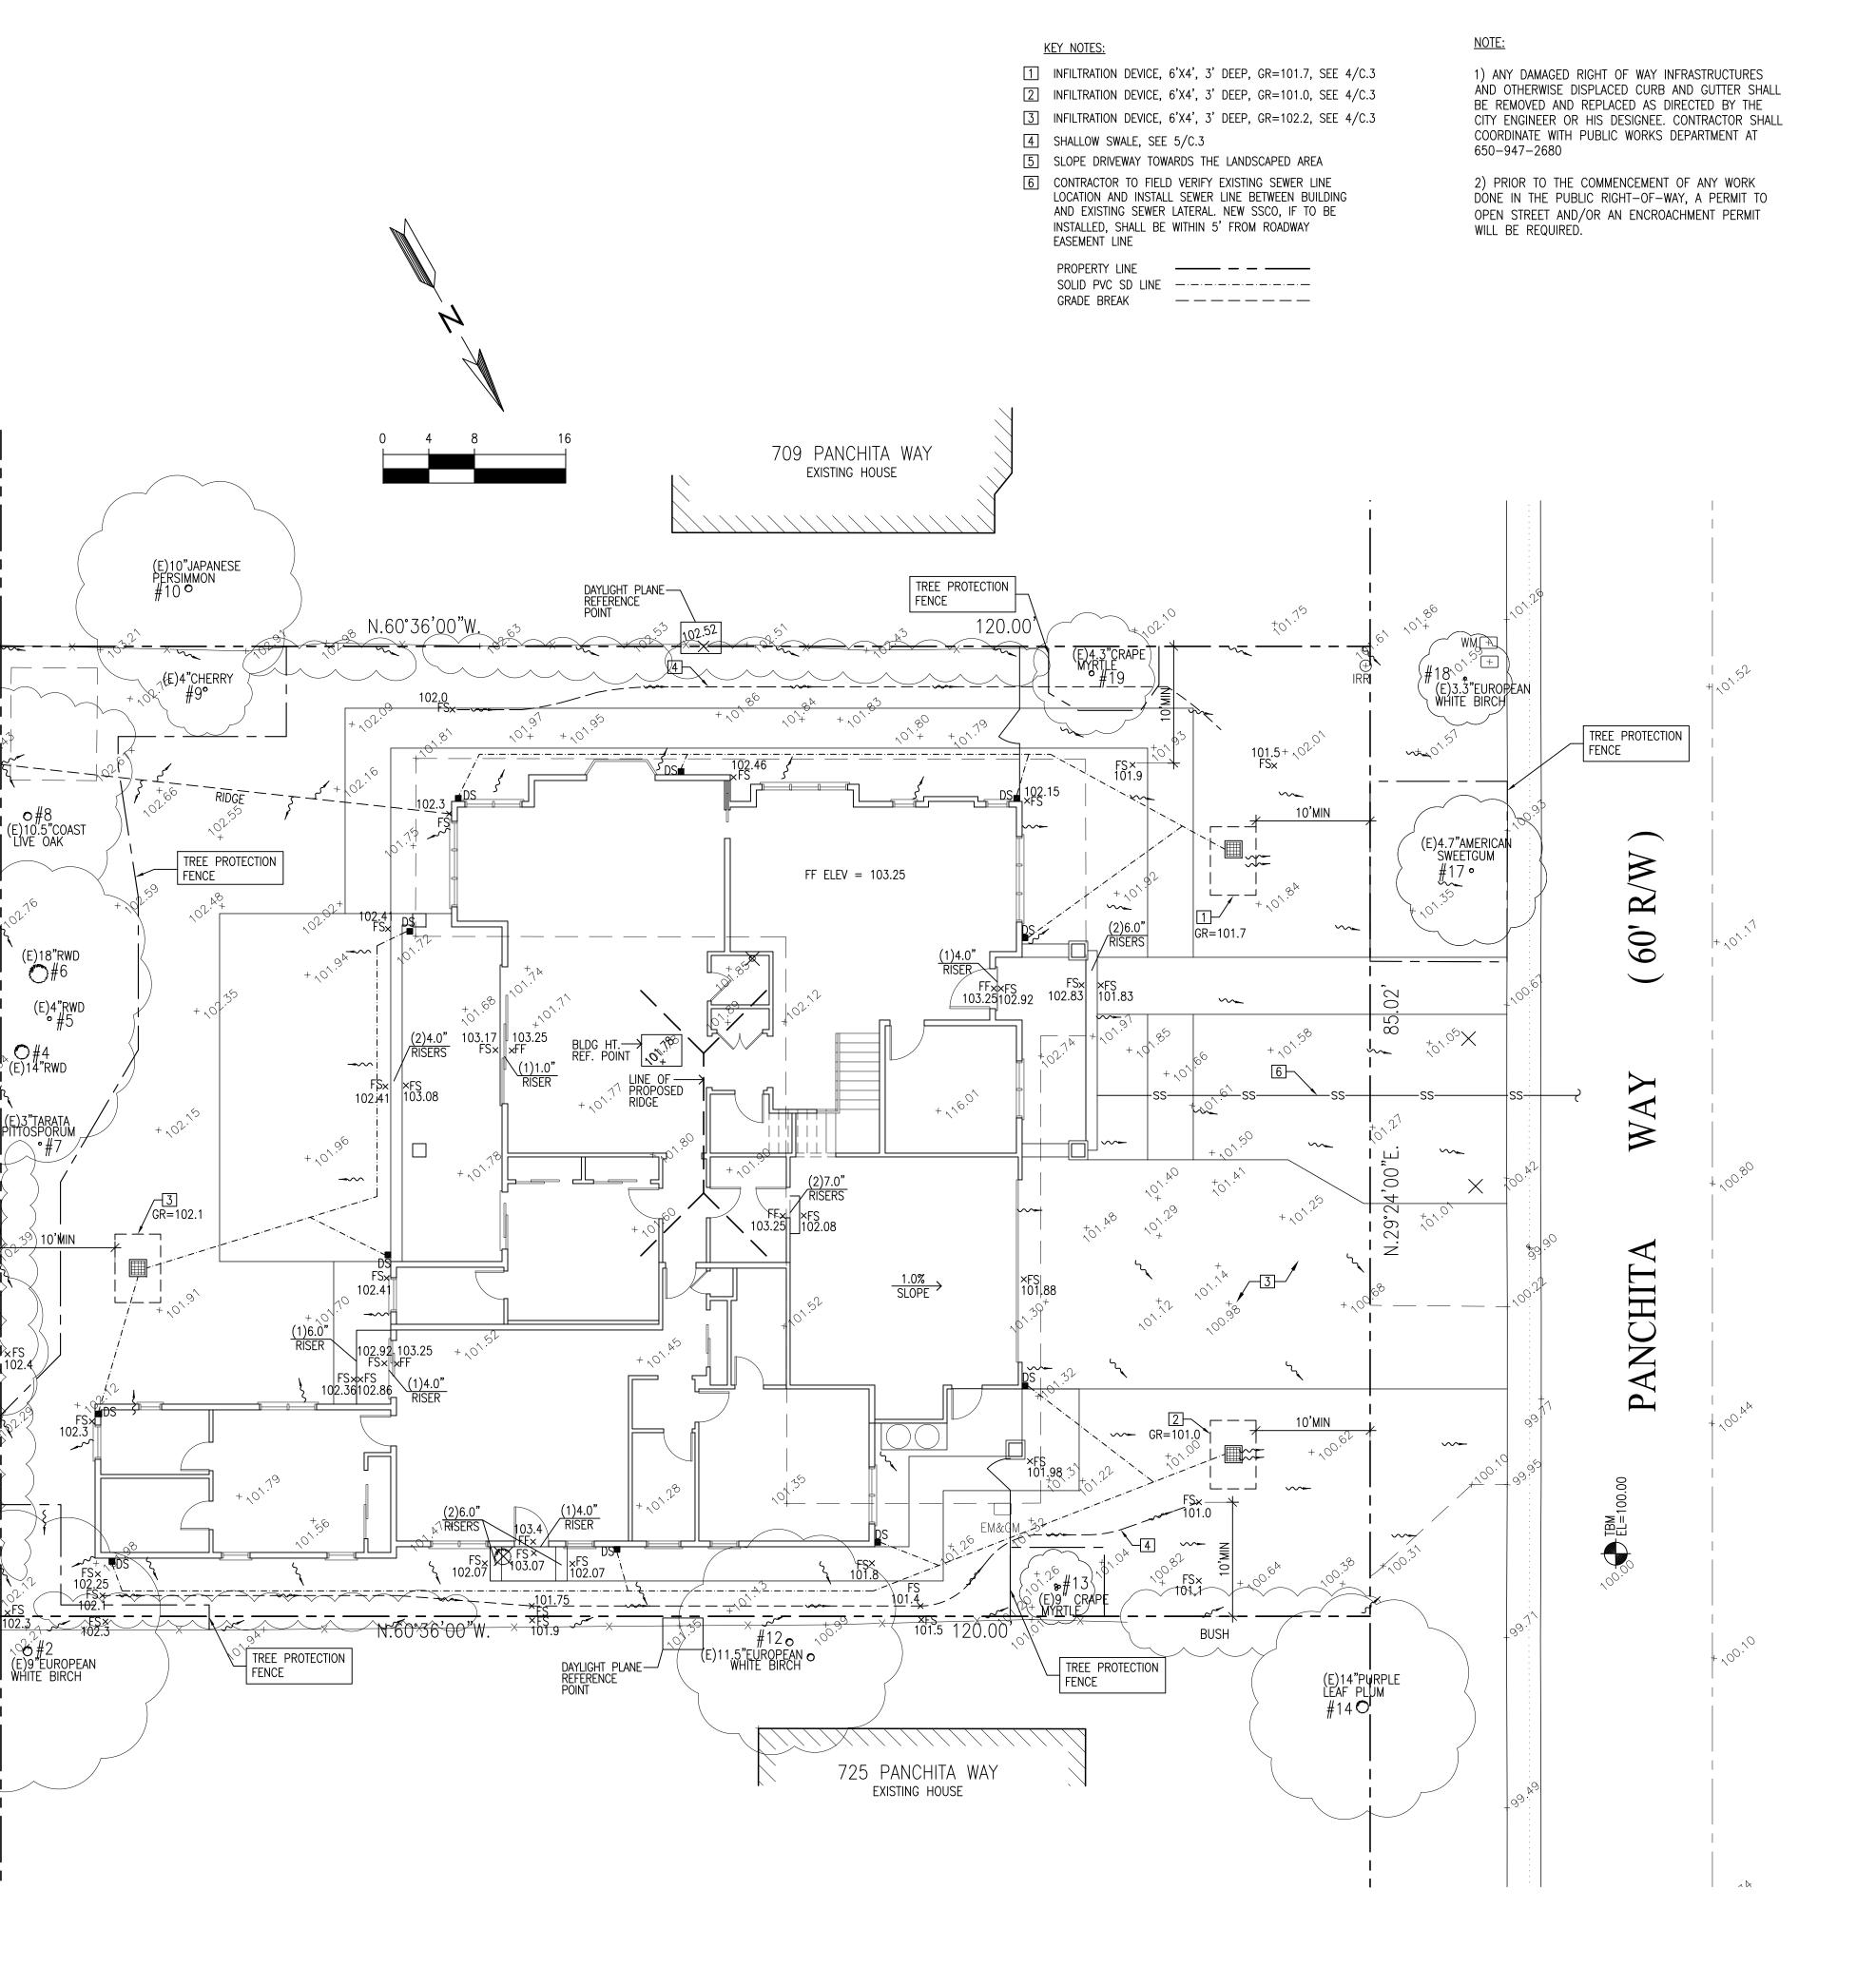

## GRADING AND DRAINAGE NOTES:

1. CONTRACTOR TO VERIFY ALL CONTROLLING DIMENSIONS WITH ARCHITECTURAL PLANS AND SHALL VISIT THE SITE AND FAMILIARIZE THEMSELVES WITH ALL EXISTING CONDITIONS. THEY SHALL BRING ANY DISCREPANCIES TO THE ATTENTION OF THE ENGINEER PRIOR TO PROCEEDING. VERIFY THE LOCATIONS OF ALL UNDERGROUND UTILITIES BEFORE STARTING CONSTRUCTION. ANY SITE WORK THAT DEVIATES FROM WHAT IS SHOWN ON THE PLANS SHALL HAVE THE ENGINEER'S APPROVAL PRIOR TO PROCEEDING WITH THE DEVIATING WORK ITEM. CONTRACTOR SHALL CALL "UNDERGROUND SERVICE ALERT" (800) 642-2444 PRIOR TO EXCAVATION.

2. THE SITE SHALL BE FINE GRADED TO PROVIDE A MINIMUM OF 5% ACROSS VEGETATED OR DIRT AREA AND 2% ACROSS HARDSCAPED AREA, AWAY FROM THE BUILDING PERIMETER. EXISTING DRAINAGE COMING FROM ADJACENT PROPERTIES SHALL BE MAINTAINED. IN NO CASE SHALL THE FINAL GRADING INCREASE SHEET FLOW ONTO ADJACENT PROPERTIES.

3. UNLESS SHOWN ON THE PLAN OTHERWISE, HOUSE AND GARAGE MUST HAVE DOWN SPOUTS THAT ARE DIRECTED TO SPLASH BLOCKS (2 FEET LONG) THAT DEFLECT THE WATER AWAY FROM BUILDING FOUNDATION BY SURFACE DRAINAGE. ALL DOWNSPOUT AND GUTTER SHALL BE GALV. SHEET METAL.

4. AN ENCROACHMENT PERMIT IS REQUIRED FOR WORK IN THE PUBLIC RIGHT OF WAY IN THE CITY OF LOS ALTOS. CONTRACTOR SHALL OBTAIN A STREET WORK PERMIT FROM PUBLIC WORKS ENGINEERING FOR ANY PROPOSED CONSTRUCTION WHICH WILL IMPACT THE USE OF THE SIDEWALK, STREET AND ALLEY OR ON THE PROPERTY IN WHICH THE CITY HOLDS AN INTEREST.

5. ANY CONSTRUCTION WITHIN THE CITY RIGHT-OF WAY MUST HAVE AN APPROVED PERMIT FOR CONSTRUCTION IN THE PUBLIC STREET PRIOR TO COMMENCEMENT OF THIS WORK. THE PERFORMANCE OF THIS WORK IS NOT AUTHORIZED BY THE BUILDING PERMIT ISSUANCE BUT SHOWN ON THE BUILDING PERMIT FOR INFORMATION ONLY.

6. IF GROUNDWATER OR RUNOFF WATER IS ENCOUNTERED AND REQUIRES REMOVAL FROM THE EXCAVATION AREA, ALL EXCAVATION AND/OR BUILDING ACTIVITIES MUST IMMEDIATELY STOP. THE PLAN FOR THE DEWATERING OF THE EXCAVATION MUST BE DESIGNED AND SUBMITTED FOR APPROVAL TO THE PUBLIC WORKS-ENGINEERING DIVISION. ONCE APPROVAL OF THE PLAN DESIGN HAS BEEN RECEIVED, IMPLEMENTATION OF THE PLAN IS REQUIRED PRIOR TO THE COMMENCEMENT OF THE EXCAVATION AND/OR BUILDING ACTIVITIES.