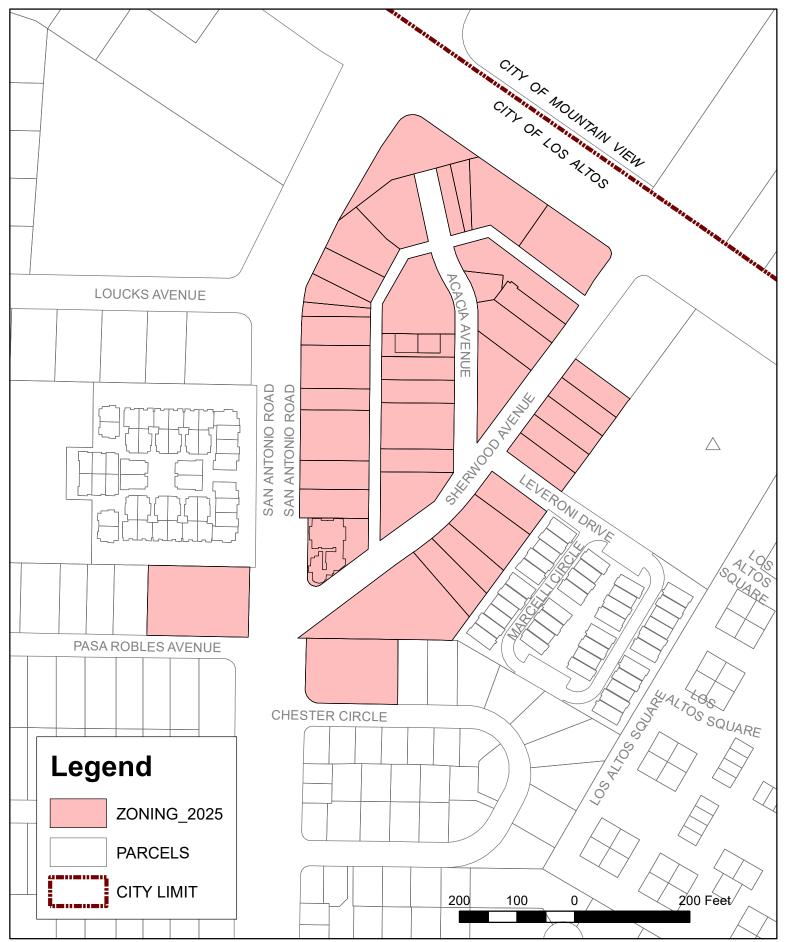

**SECTION 1. AMENDMENT OF CHAPTER 14.88 OF THE MUNICIPAL CODE.** Chapter 14.88 of the Los Altos Municipal Code is hereby amended as set forth in Appendix A and Map Exhibit to this Ordinance, the table reflects the site Assessor Parcel Number (APN) with amended Zoning Designation and Map Exhibit depict the parcels affected by this Ordinance.

## 14.88.740 - Zoning Map Amended.

A. The following properties as delineated in the Exhibit A by Assessor Parcel Number (APN), attached hereto and incorporated herein by reference, are hereby included within the Commercial Thoroughfare (CT) Zoning District.