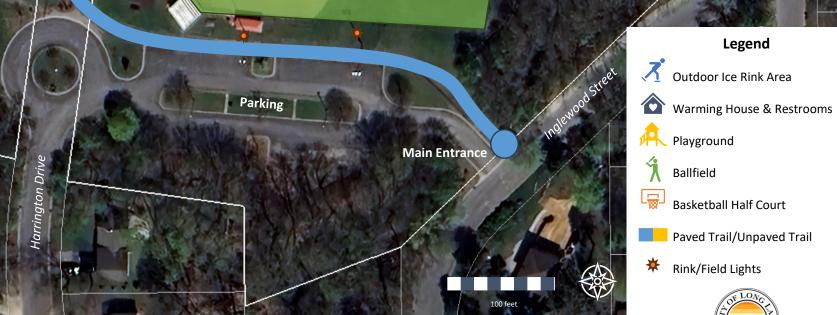

## Skate & Splash Project Concepts (Phase I)

85'

- ✓ Redevelop outdoor refrigerated ice rink area
- ✓ Concrete surface, regulation size

City of Oro

- ✓ Ice rink in colder months (Nov Mar)
- ✓ Splash plaza & picnic patio in warmer months (Apr Oct)
- ✓ Onsite refrigeration and water pipes plus cooler
- ✓ Realign rink area to interact with warming house
- ✓ ADA paved pathway connections
- ✓ Removable safety barriers/boards
- ✓ Seating/bleachers and fire pits
- ✓ Small, low-profile stage/platform/scoreboard
- ✓ Landscaping, lighting, and signage for evening and unsupervised use
- ✓ Programmable community recreation (e.g., movies in the park, broomball tournaments, Orono Youth Hockey)





Legend

## Holbrook Park Skate & Splash Project Concept Map





## **Example Outdoor Ice Rink/Splash Pad Facilities**

Park Board Draft | February 29, 2024