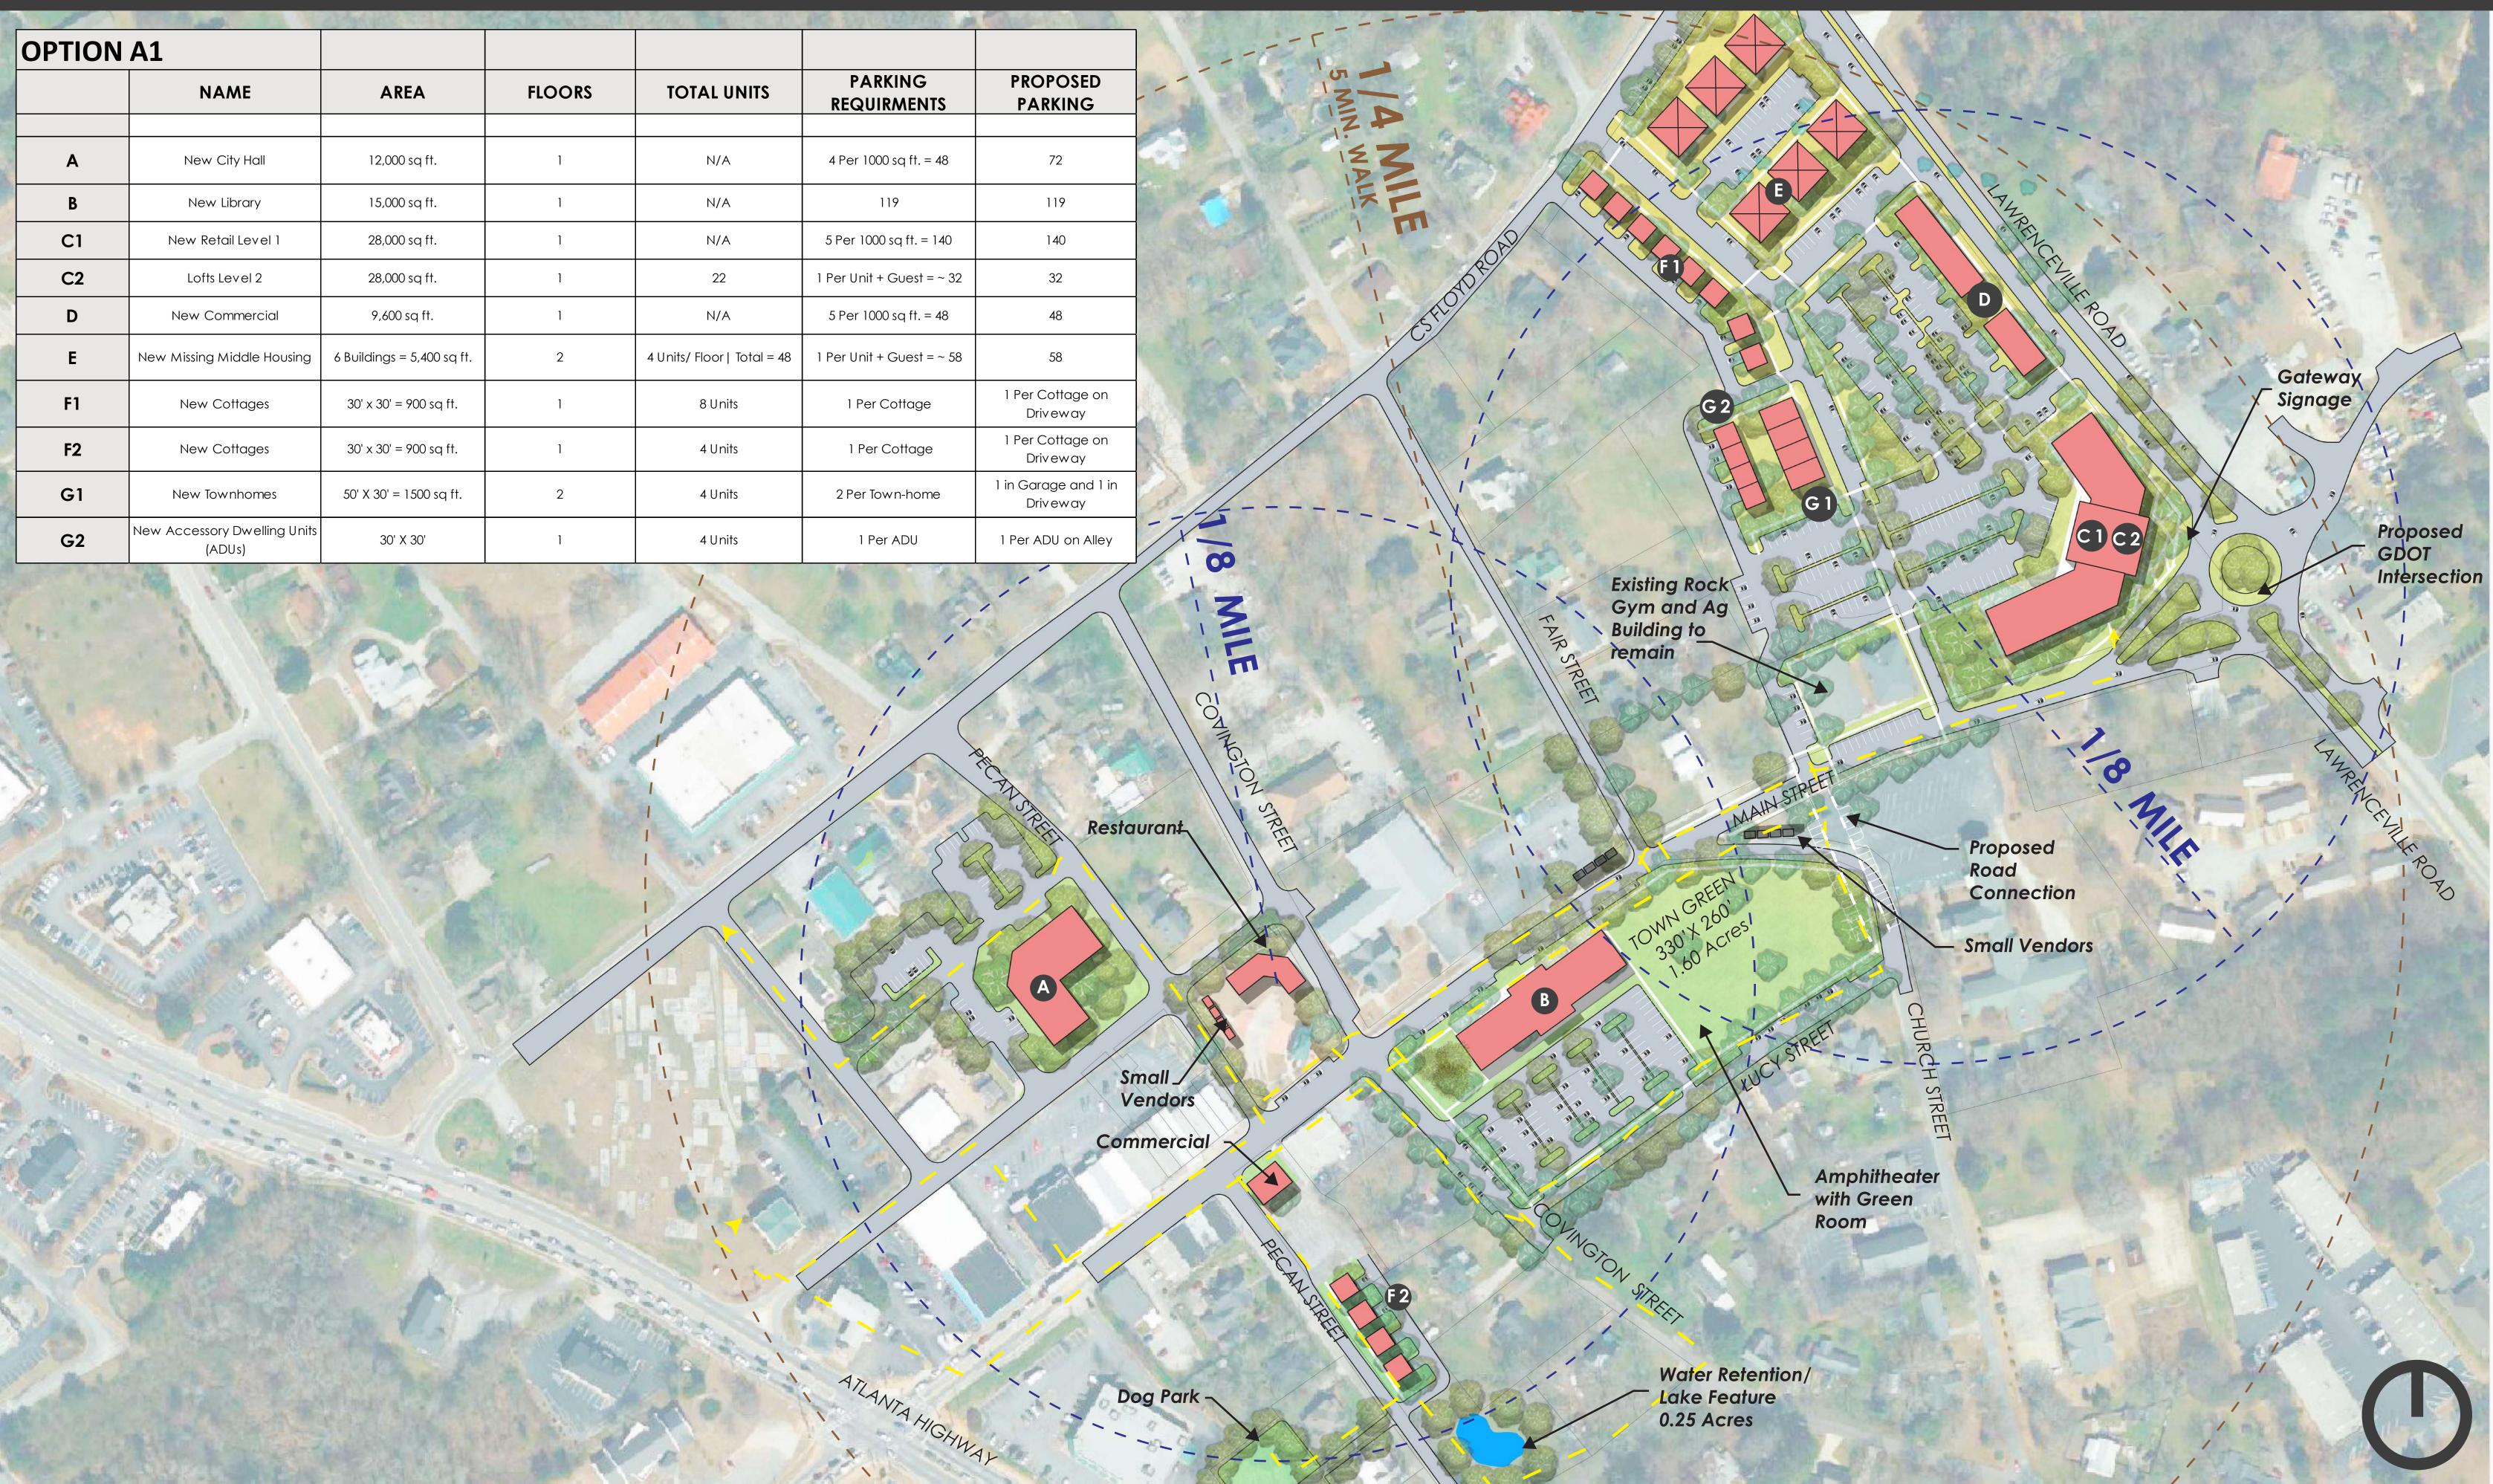

| A A       | ALL BURNER                             | and the statistics         | STATE AND TH |                             | No in     |
|-----------|----------------------------------------|----------------------------|--------------|-----------------------------|-----------|
| OPTION A1 |                                        |                            |              |                             |           |
|           | NAME                                   | AREA                       | FLOORS       | TOTAL UNITS                 | P/<br>REQ |
| A         | New City Hall                          | 12,000 sq ft.              | 1            | N/A                         | 4 Per     |
| В         | New Library                            | 15,000 sq ft.              | 1            | N/A                         |           |
| C1        | New Retail Level 1                     | 28,000 sq ft.              | 1            | N/A                         | 5 Per 1   |
| C2        | Lofts Level 2                          | 28,000 sq ft.              | 1            | 22                          | 1 Per Ur  |
| D         | New Commercial                         | 9,600 sq ft.               | 1            | N/A                         | 5 Per     |
| E         | New Missing Middle Housing             | 6 Buildings = 5,400 sq ft. | 2            | 4 Units/ Floor   Total = 48 | 1 Per Ur  |
| F1        | New Cottages                           | 30' x 30' = 900 sq ft.     | 1            | 8 Units                     | 1 P       |
| F2        | New Cottages                           | 30' x 30' = 900 sq ft.     | 1            | 4 Units                     | 1 F       |
| G1        | New Townhomes                          | 50' X 30' = 1500 sq ft.    | 2            | 4 Units                     | 2 Pe      |
| G2        | New Accessory Dwelling Units<br>(ADUs) | 30' X 30'                  | 1            | 4 Units                     | 1         |