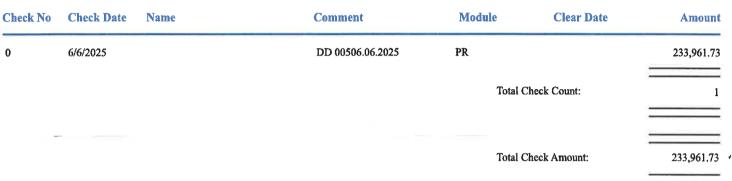

#### Bank Reconciliation

#### Checks by Date

User:

sschindele

Printed:

06/20/2025 - 10:36AM

Bank Accounts:

**PPOperat** 

System:

Cleared and Not Cleared Checks

Check Date:

From 06/06/2025 To 06/06/2025

Print ACH Checks: True

STOP LAKE FOREST PARA