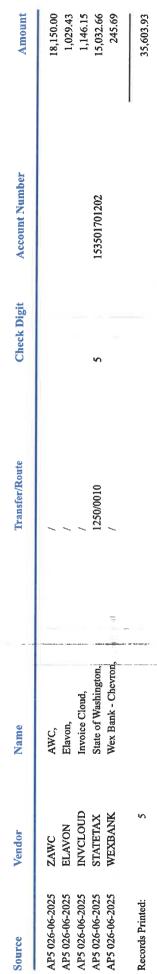

#### Additional approved transactions are:

ACH transaction AWC in the amount of \$18,150.00
ACH transaction Elavon in the amount of \$1,029.43
ACH transaction Invoice Cloud in the amount of \$1,146.15
ACH transaction State of Washington in the amount of \$15,032.66
ACH transaction Wex Bank- Chevron in the amount of \$245.69

# Electronic AP Proof List

OF LAKE FOREST AND

06/20/2025 - 10:15AM 00003.06.2025 Vendor Name sschindele Sort By: Printed: Batch: User:

|           | Check Digit | Account Number | Amount                                                   |
|-----------|-------------|----------------|----------------------------------------------------------|
| 1250/0010 | ٧,          | 153501701202   | 18,150.00<br>1,029.43<br>1,146.15<br>15,032.66<br>245.69 |
|           |             |                | 35 603 03                                                |