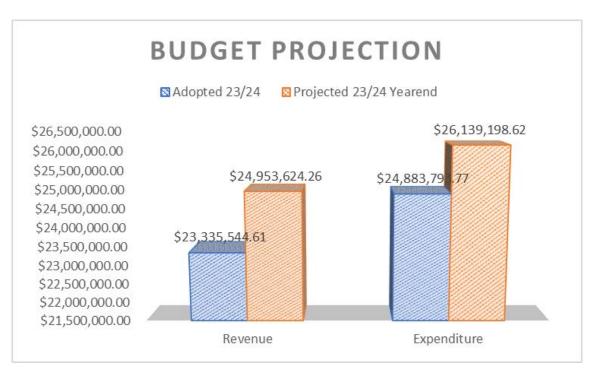

## EARLY ESTIMATED SIX YEAR FORECAST: MARCH 2024

|                                                                                       |                                    | 2023-2024 Mid-                                      | One Time                           | <u>Forecasted</u>                |                    |                    |                      |
|---------------------------------------------------------------------------------------|------------------------------------|-----------------------------------------------------|------------------------------------|----------------------------------|--------------------|--------------------|----------------------|
| Description                                                                           | <u>2023-2024</u><br>Adopted Budget | <u>Biennial</u><br><u>Proposed</u><br><u>Budget</u> | ltems for<br>Removal for 6<br>Year | 2023-2024<br>Yearend<br>Forecast | 2025-2026          | 2027-2028          | Projection<br>Factor |
|                                                                                       |                                    | General Fu                                          |                                    |                                  |                    |                    |                      |
| Forecasted Beginning Fund Balance                                                     |                                    |                                                     |                                    |                                  | 6,694,329          | 4,961,988          |                      |
| Property Tax                                                                          | 6,902,329                          |                                                     |                                    | 6,902,329                        | 7,092,143          | 7,287,177          | 2.759                |
| Sales and Use Tax                                                                     | 3,355,357                          |                                                     |                                    | 3,474,713                        | 3,722,112          | 3,987,127          | 7.129                |
| Affordable/Supportive Housing                                                         | 25,000                             |                                                     |                                    | 21,143                           | 22,278             | 23,474             | 5.379                |
| Local Criminal Justice / State                                                        | 914,364                            |                                                     |                                    | 1,004,157                        | 1,075,653          | 1,152,239          | 7.129                |
| Business Tax<br>Solid Waste Collection Tax                                            | 815,879<br>280,165                 |                                                     |                                    | 784,482<br>298,612               | 826,608<br>314,647 | 870,997<br>331,544 | 5.379<br>5.379       |
| Utility Tax                                                                           | 695,301                            |                                                     |                                    | 919,579                          | 951,764            | 985,076            | 3.509                |
| Utility Tax Sewer                                                                     | 193,000                            | 154,000                                             |                                    | 394,886                          | 414,630            | 435,362            | 5.00                 |
| Utility Tax Surface Water                                                             | 79,500                             | 63,000                                              |                                    | 186,348                          | 195,666            | 205,449            | 5.00                 |
| Sea. City Light Contract Fee                                                          | 1,025,100                          |                                                     |                                    | 1,025,100                        | 1,080,148          | 1,138,152          | 5.379                |
| Leasehold Excise Tax                                                                  | 2,750                              |                                                     |                                    | 432                              | 445                | 458                | 3.009                |
| Admission Tax                                                                         | 22,710                             |                                                     |                                    | 38,321                           | 38,704             | 39,091             | 1.009                |
| Cable Television Franchise Fee                                                        | 392,640                            |                                                     |                                    | 392,640                          | 413,725            | 435,942            | 5.379                |
| Telecommunication Franchise                                                           | 10,000                             |                                                     |                                    | -                                | -                  | -                  | 5.379                |
| Solid Waste Franchise Fee                                                             | -                                  |                                                     |                                    |                                  | -                  | -                  | 5.379                |
| Business Licenses                                                                     | 170,850                            |                                                     |                                    | 181,030                          | 187,366            | 193,924            | 3.509                |
| Construction Permits                                                                  | 420,000                            |                                                     |                                    | 420,000                          | 430,500            | 441,263            | 2.509                |
| King County Trail Application                                                         | -                                  |                                                     |                                    | 400 774                          | -                  | -                  | 5.379                |
| Land Use Permits                                                                      | 160,000                            |                                                     |                                    | 136,771                          | 144,115            | 151,854            | 5.379                |
| Plumbing Permits<br>Mechanical Permits                                                | 36,500<br>82,000                   |                                                     |                                    | 70,643                           | 74,436             | 78,433             | 5.379                |
| Concealed Weapon Permit / City                                                        | 5,075                              |                                                     |                                    | 138,537<br>5,075                 | 145,977<br>5,348   | 153,816<br>5,635   | 5.37%<br>5.37%       |
| Development Tech. Surcharge                                                           | 38,500                             |                                                     |                                    | 59,368                           | 62,556             | 65,915             | 5.37%                |
| Credit Card Fee                                                                       | 10,000                             |                                                     |                                    | 17,012                           | 17,925             | 18,888             | 5.37%                |
| Other Licenses / Permits                                                              | 60,900                             |                                                     |                                    | 47,084                           | 49,612             | 52,277             | 5.37%                |
| Bulletproof Vest Partnership                                                          | 7,800                              |                                                     |                                    | 3,823                            | 4,029              | 4,245              | 5.379                |
| EMPG Grant                                                                            | 42,230                             |                                                     |                                    | 44,357                           | 46,739             | 49,249             | 5.37%                |
| WASPC Behavioral Health Grant                                                         |                                    |                                                     | 8,851                              | 8,851                            |                    |                    |                      |
| WA State AOC Interpreter Grant                                                        |                                    |                                                     | 2,915                              | 2,915                            |                    |                    |                      |
| WA State AOC - Blake Reimbursement                                                    |                                    |                                                     | 42,716                             | 42,716                           |                    |                    |                      |
| Dept of Commerce - State GMA Comp Plan                                                |                                    |                                                     | 85,859                             | 85,859                           |                    |                    |                      |
| Traffic Safety Comm. Grant                                                            | -                                  |                                                     |                                    | 990                              | -                  | -                  | 5.37%                |
| Multimodal Transportation City                                                        | 37,555                             |                                                     |                                    | 37,555                           | 39,572             | 41,697             | 5.379                |
| Criminal Justice - Population                                                         | 9,700                              |                                                     |                                    | 9,926                            | 10,459             | 11,021             | 5.379                |
| CJ - Special Programs<br>Marijuana Excise Tax Distrib.                                | 33,000                             |                                                     |                                    | 34,886                           | 36,759<br>47,500   | 38,733             | 5.379                |
| DUI Distribution                                                                      | 39,585<br>4,800                    |                                                     |                                    | 45,079<br>2,142                  | 47,500<br>2,258    | 50,050<br>2,379    | 5.37%<br>5.37%       |
| Liquor Excise Tax                                                                     | 198,940                            |                                                     |                                    | 191,496                          | 201,779            | 212,615            | 5.37%                |
| Liquor Board Profits                                                                  | 214,065                            |                                                     |                                    | 214,065                          | 225,560            | 237,673            | 5.37%                |
| WASPC Behavorial Health Grant                                                         | -                                  | 8,851                                               | 8,851                              | _:,,,,,,,,                       | -                  | -                  | 0.00%                |
| WA State AOC Blake Reimbursement                                                      | -                                  | 42,716                                              | 42,716                             |                                  | -                  | -                  | 0.00%                |
| Local Hazardous Waste Grant                                                           | 17,000                             |                                                     |                                    | 26,528                           | 27,953             | 29,454             | 5.37%                |
| KC Waste Reduction Recycling                                                          | 20,000                             |                                                     |                                    | 28,177                           | 29,690             | 31,285             | 5.37%                |
| KC Waterworks Grant                                                                   |                                    |                                                     |                                    | 4,408                            | 4,408              | 4,408              |                      |
| Court Administrative Fees                                                             | 1,750                              |                                                     |                                    | 1,521                            | 1,602              | 1,688              | 5.37%                |
| Interfund Svc. From Fund (403)                                                        | 140,636                            |                                                     |                                    | 177,579                          | 187,115            | 197,163            | 5.37%                |
| Interfund Svc. From Fund (401)                                                        | 232,818                            |                                                     |                                    | 350,741                          | 369,575            | 389,422            | 5.379                |
| Interfund Svc. From Fund (101)                                                        | 104,376                            |                                                     |                                    | 145,236                          | 153,035            | 161,253            | 5.379                |
| Interfund Svc. From Fund (302)                                                        | 49,472                             |                                                     |                                    | 64,790                           | 68,269             | 71,935             | 5.379                |
| Interfund Svc. From (301)<br>Interfund Svc. From (501)                                | 6,834<br>13,250                    |                                                     |                                    | 8,836<br>8,434                   | 9,310<br>8,887     | 9,810<br>9,364     | 5.379<br>5.379       |
| Passport Rev. (Passport/Photo)                                                        | 372,000                            |                                                     |                                    | 383,483                          | 8,887<br>404,076   | 9,364<br>425,775   | 5.37%                |
| Adult Probation Services                                                              | 75,000                             |                                                     |                                    | 47,997                           | 50,574             | 53,290             | 5.37%                |
| Television/Cable Sub. Fee                                                             | 15,499                             |                                                     |                                    | 15,499                           | 16,331             | 17,208             | 5.37%                |
| Support Service From TBD (104)                                                        | 2,916                              |                                                     |                                    | 4,967                            | 5,234              | 5,515              | 5.37%                |
| Animal Control Reimbursement                                                          | 3,000                              |                                                     |                                    | 7,552                            | 7,958              | 8,385              | 5.379                |
| Other Civil Penalties                                                                 | 500                                |                                                     |                                    | 569                              | 600                | 632                | 5.379                |
| Traffic Infraction Penalties                                                          | 125,000                            |                                                     |                                    | 163,703                          | 172,493            | 181,756            | 5.379                |
| Traffic Safety Camera Fines                                                           | 3,840,000                          |                                                     |                                    | 4,401,187                        | 4,637,531          | 4,886,566          | 5.379                |
| Local/JIS Account                                                                     | 1,000                              |                                                     |                                    | 303                              | 320                | 337                | 5.379                |
| Legislative Assessment                                                                | 10,000                             |                                                     |                                    | 3,603                            | 3,797              | 4,001              | 5.379                |
| Civil Parking Infraction Penal                                                        | 4,000                              |                                                     |                                    | 2,554                            | 2,691              | 2,836              | 5.379                |
| DUI Fines                                                                             | 10,000                             |                                                     |                                    | 9,462                            | 9,970              | 10,505             | 5.379                |
| D O T                                                                                 | 25 222                             |                                                     |                                    | 20,526                           | 21,628             | 22,789             | 5.379                |
| Other Crim.Traffic Misdemeanor                                                        | 25,000                             |                                                     |                                    |                                  |                    |                    |                      |
| Other Crim.Traffic Misdemeanor<br>Emergency Services<br>Other Crim. Non-Traffic Fines | 25,000<br>1,000<br>6,000           |                                                     |                                    | 720<br>9,959                     | 758<br>10,493      | 799<br>11,057      | 5.37%<br>5.37%       |

|                                                                                                                                                       | Early Estimated S                                        | ix Year Financ                         | ial Forecast - Ma                      | rch 2024                                       |                                                |                                                          |                                                             |
|-------------------------------------------------------------------------------------------------------------------------------------------------------|----------------------------------------------------------|----------------------------------------|----------------------------------------|------------------------------------------------|------------------------------------------------|----------------------------------------------------------|-------------------------------------------------------------|
|                                                                                                                                                       | 2023-2024                                                | 2023-2024 Mid-<br>Biennial<br>Proposed | One Time<br>Items for<br>Removal for 6 | Forecasted<br>2023-2024<br>Yearend             |                                                |                                                          | <u>Projection</u>                                           |
| Description                                                                                                                                           | Adopted Budget                                           | <u>Budget</u>                          | <u>Year</u>                            | Forecast                                       | <u>2025-2026</u>                               | <u>2027-2028</u>                                         | <u>Factor</u>                                               |
| Police Services Overtime (Reimbursed) Court Fines & Forfeits                                                                                          | 40.500                                                   |                                        |                                        | 231,536                                        | 243,969                                        | 257,070                                                  | 5.37%                                                       |
| State Opioid Settlement                                                                                                                               | 18,500                                                   | 16,732                                 | 12,732                                 | 17,232                                         | -<br>17,749                                    | -<br>18,281                                              | 5.37%<br>3.00%                                              |
| Investment Interest                                                                                                                                   | 20,000                                                   | 433,500                                | 150,000                                | 453,500                                        | 477,853                                        | 503,514                                                  | 5.37%                                                       |
| Other Interest                                                                                                                                        | 4,000                                                    | 400,000                                | 130,000                                | 8,843                                          | 9,318                                          | 9,818                                                    | 5.37%                                                       |
| Turner (Lakefront) Rent                                                                                                                               | 24,000                                                   |                                        |                                        | 8,000                                          | 8,000                                          | 8,000                                                    | 0.00%                                                       |
| Facility Rental Fees                                                                                                                                  | 3,000                                                    |                                        |                                        | 300                                            | 316                                            | 333                                                      | 5.37%                                                       |
| Donations                                                                                                                                             | 1,000                                                    |                                        |                                        | 7                                              | 7                                              | 7                                                        | 5.37%                                                       |
| Donations-Public Safety                                                                                                                               | -                                                        |                                        |                                        | 102                                            | 108                                            | 114                                                      | 5.37%                                                       |
| Safe Harbor Donations (DV)                                                                                                                            | -                                                        |                                        |                                        | -                                              | -                                              | -                                                        | 5.37%                                                       |
| City Forestry Account                                                                                                                                 | 12,000                                                   |                                        |                                        | 30,744                                         | 32,395                                         | 34,134                                                   | 5.37%                                                       |
| Sales of Surplus P-Card Rebate                                                                                                                        | 3,000<br>22,500                                          |                                        |                                        | 1,500<br>25,371                                | 1,581<br>26,733                                | 1,665<br>28,168                                          | 5.37%<br>5.37%                                              |
| Forfeits / Asset Seizure                                                                                                                              | 1,000                                                    |                                        |                                        | 500                                            | 20,733<br>527                                  | 555                                                      | 5.37%                                                       |
| Miscellaneous Revenue                                                                                                                                 | 45,000                                                   |                                        |                                        | 110                                            | 116                                            | 122                                                      | 5.37%                                                       |
| Police Miscellaneous Revenue                                                                                                                          | 16,000                                                   | 80,000                                 |                                        | 21,090                                         | 21,828                                         | 22,592                                                   | 3.50%                                                       |
| Miscellaneous Court Fees                                                                                                                              | 600                                                      |                                        |                                        | 836                                            | 881                                            | 928                                                      | 5.37%                                                       |
| Notary Fees                                                                                                                                           | 5,500                                                    |                                        |                                        | 2,190                                          | 2,308                                          | 2,432                                                    | 5.37%                                                       |
| NSF Fees                                                                                                                                              |                                                          |                                        |                                        | 2,980                                          | 3,069                                          | 3,161                                                    | 3.00%                                                       |
| Insurance Recoveries                                                                                                                                  |                                                          |                                        | 4,035                                  | 4,035                                          | -                                              | -                                                        | 0.00%                                                       |
| School Safety Speed                                                                                                                                   | -                                                        |                                        | 50                                     | 50                                             | -                                              | -                                                        | 0.00%                                                       |
| Transfer from ARPA 107 Total General Fund Revenue                                                                                                     | 998,000                                                  | 709 700                                | 998,000                                | 998,000                                        | - 24 049 245                                   | - 26 4 47 022                                            | 0.00%                                                       |
|                                                                                                                                                       | 22,536,746                                               | 798,799                                | 1,356,725                              | 24,953,624                                     | 24,948,345                                     | 26,147,033                                               | - 270/                                                      |
| Internal Svc. To Fund (501) Internal Svc. To Fund (502)                                                                                               | 1,182,988                                                |                                        |                                        | 1,055,894<br>127,094                           | 1,112,596<br>133,919                           | 1,172,342<br>141,110                                     | 5.37%<br>5.37%                                              |
| Transfer to Street Fund (101)                                                                                                                         | 491,000                                                  |                                        |                                        | 491,000                                        | 505,730                                        | 520,902                                                  | 3.00%                                                       |
| Transfer to Transportation Cap. (302)                                                                                                                 | 300,000                                                  |                                        | 300,000                                | 300,000                                        | -                                              | -                                                        | 0.0070                                                      |
| Transfer to Vehicle/Equip Rep Fund (501)                                                                                                              | 314,250                                                  |                                        | 314,250                                | 314,250                                        | -                                              | _                                                        |                                                             |
| Transfer to Information Tech. Fund (502)                                                                                                              | 104,250                                                  |                                        | 104,750                                | 104,750                                        | -                                              | -                                                        |                                                             |
| Total General Fund Transfer Out                                                                                                                       | 1,973,988                                                |                                        | 719,000                                | 2,392,988                                      | 1,752,244                                      | 1,834,354                                                | •                                                           |
| Salaries - City Council                                                                                                                               | 135,000                                                  |                                        |                                        | 118,400                                        | 124,758                                        | 131,458                                                  | 5.37%                                                       |
| Employee Benefits - City Council                                                                                                                      | 11,000                                                   |                                        |                                        | 11,649                                         | 12,275                                         | 12,934                                                   | 5.37%                                                       |
| Supplies                                                                                                                                              | 1,000                                                    |                                        |                                        | 1,322                                          | 1,393                                          | 1,468                                                    | 5.37%                                                       |
| Professional Services                                                                                                                                 | 10,000                                                   |                                        |                                        | 10,117                                         | 10,661                                         | 11,233                                                   | 5.37%                                                       |
| Communication-Legislative Act.                                                                                                                        | 2,000<br>6,000                                           |                                        |                                        | 2,000<br>6,000                                 | 2,107                                          | 2,221                                                    | 5.37%<br>5.37%                                              |
| Travel Exp. (lodging, meals)  Conference - Training                                                                                                   | 7,000                                                    |                                        |                                        | 7,230                                          | 6,322<br>7,618                                 | 6,662<br>8,027                                           | 5.37%                                                       |
| Total City Council Expense                                                                                                                            | 172,000                                                  |                                        | -                                      | 156,719                                        | 165,134                                        | 174,002                                                  | . 3.37 /0                                                   |
| Salaries - Executive                                                                                                                                  | 760,000                                                  | 10,500                                 |                                        | 769,999                                        | 811,348                                        | 854,918                                                  | 5.37%                                                       |
| Employee Benefits                                                                                                                                     | 286,000                                                  | 4,000                                  |                                        | 290,000                                        | 305,573                                        | 321,982                                                  | 5.37%                                                       |
| Office/Operating Supplies                                                                                                                             | 2,000                                                    |                                        |                                        | 6,334                                          | 6,674                                          | 7,032                                                    | 5.37%                                                       |
| Mailbox Program (Pass Through)                                                                                                                        |                                                          |                                        |                                        | 8,522                                          | 8,522                                          | 8,522                                                    |                                                             |
| Small Tools and Equipment                                                                                                                             | 400                                                      |                                        |                                        | 4,228                                          | 4,455                                          | 4,694                                                    | 5.37%                                                       |
| Professional Services                                                                                                                                 | 75,000                                                   |                                        |                                        | 75,000                                         | 79,028                                         | 83,271                                                   | 5.37%                                                       |
| Communications                                                                                                                                        | 10,000                                                   |                                        |                                        | 10,000                                         | 10,537                                         | 11,103                                                   | 5.37%                                                       |
| Travel Exp. (lodging, meals)                                                                                                                          | 6,000                                                    |                                        |                                        | 8,976                                          | 9,458                                          | 9,966                                                    | 5.37%                                                       |
| Dues / Subscriptions Training                                                                                                                         | 8,800<br>6,000                                           |                                        |                                        | 12,143<br>6,000                                | 12,795<br>6,322                                | 13,482<br>6,662                                          | 5.37%<br>5.37%                                              |
| Volunteer & Staff Recognition                                                                                                                         | 8,000                                                    |                                        |                                        | 13,210                                         | 13,919                                         | 14,667                                                   | 5.37%                                                       |
| Mayor's Reserve                                                                                                                                       | 5,000                                                    |                                        |                                        | 5,000                                          | 5,269                                          | 5,551                                                    | 5.37%                                                       |
| Total Executive Expense                                                                                                                               | 1,167,200                                                | 14,500                                 | -                                      | 1,209,411                                      | 1,273,899                                      | 1,341,850                                                | •                                                           |
| Other Legal Services                                                                                                                                  | 320,000                                                  |                                        |                                        | 320,000                                        | 337,184                                        | 355,291                                                  | 5.37%                                                       |
| Total Legal Services Expense                                                                                                                          | 320,000                                                  |                                        | -                                      | 320,000                                        | 337,184                                        | 355,291                                                  | -                                                           |
| Salaries - Municipal Services                                                                                                                         | 761,500                                                  | 14,500                                 |                                        | 805,100                                        | 848,334                                        | 893,889                                                  | 5.37%                                                       |
| Overtime                                                                                                                                              | 4,200                                                    |                                        |                                        | 634                                            | 668                                            | 704                                                      | 5.37%                                                       |
| Employee Benefits                                                                                                                                     | 302,000                                                  | 6,000                                  |                                        | 337,415                                        | 355,535                                        | 374,627                                                  | 5.37%                                                       |
| Office/Operating Supplies                                                                                                                             | 20,000                                                   |                                        |                                        | 20,000                                         | 21,074                                         | 22,206                                                   | 5.37%                                                       |
|                                                                                                                                                       |                                                          |                                        |                                        | 89                                             | 89                                             | 89                                                       |                                                             |
| Small tools & Equipment                                                                                                                               | 10                                                       |                                        |                                        | 12,000                                         | 12,644                                         | 13,323                                                   | 5.37%                                                       |
| Taxes & Assessments (Passport)                                                                                                                        | 12,000                                                   |                                        |                                        | 04.000                                         | 05.000                                         |                                                          | E 0701                                                      |
| Taxes & Assessments (Passport) Professional Services                                                                                                  | 24,000                                                   |                                        |                                        | 24,000                                         | 25,289<br>12,644                               | 26,647                                                   |                                                             |
| Taxes & Assessments (Passport) Professional Services LFP Code Update                                                                                  | 24,000<br>12,000                                         |                                        |                                        | 12,000                                         | 12,644                                         | 26,647<br>13,323                                         | 5.37%                                                       |
| Taxes & Assessments (Passport) Professional Services LFP Code Update Communications                                                                   | 24,000<br>12,000<br>36,000                               |                                        |                                        | 12,000<br>36,000                               | 12,644<br>37,933                               | 26,647<br>13,323<br>39,970                               | 5.37%<br>5.37%                                              |
| Taxes & Assessments (Passport) Professional Services LFP Code Update Communications Newsletter                                                        | 24,000<br>12,000<br>36,000<br>46,000                     |                                        |                                        | 12,000<br>36,000<br>29,851                     | 12,644<br>37,933<br>31,454                     | 26,647<br>13,323<br>39,970<br>33,143                     | 5.37%<br>5.37%<br>5.37%                                     |
| Taxes & Assessments (Passport) Professional Services LFP Code Update Communications Newsletter Communications / Internet                              | 24,000<br>12,000<br>36,000<br>46,000<br>40,000           |                                        |                                        | 12,000<br>36,000<br>29,851<br>17,291           | 12,644<br>37,933<br>31,454<br>18,220           | 26,647<br>13,323<br>39,970<br>33,143<br>19,198           | 5.37%<br>5.37%<br>5.37%<br>5.37%                            |
| Taxes & Assessments (Passport) Professional Services LFP Code Update Communications Newsletter                                                        | 24,000<br>12,000<br>36,000<br>46,000                     |                                        |                                        | 12,000<br>36,000<br>29,851                     | 12,644<br>37,933<br>31,454                     | 26,647<br>13,323<br>39,970<br>33,143                     | 5.37%<br>5.37%<br>5.37%<br>5.37%<br>5.37%                   |
| Taxes & Assessments (Passport) Professional Services LFP Code Update Communications Newsletter Communications / Internet Travel Exp. (lodging, meals) | 24,000<br>12,000<br>36,000<br>46,000<br>40,000<br>12,000 |                                        |                                        | 12,000<br>36,000<br>29,851<br>17,291<br>12,000 | 12,644<br>37,933<br>31,454<br>18,220<br>12,644 | 26,647<br>13,323<br>39,970<br>33,143<br>19,198<br>13,323 | 5.37%<br>5.37%<br>5.37%<br>5.37%<br>5.37%<br>5.37%<br>5.37% |