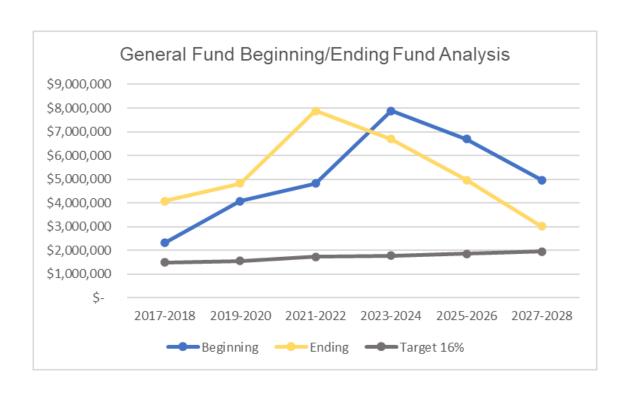

## EARLY ESTIMATED SIX YEAR FINANCIAL FORECAST

## EARLY ESTIMATED SIX YEAR FORECAST: MARCH 2024

|                                                                                       |                                    | 2023-2024 Mid-                                      | One Time                           | <u>Forecasted</u>                |                    |                    |                      |
|---------------------------------------------------------------------------------------|------------------------------------|-----------------------------------------------------|------------------------------------|----------------------------------|--------------------|--------------------|----------------------|
| Description                                                                           | <u>2023-2024</u><br>Adopted Budget | <u>Biennial</u><br><u>Proposed</u><br><u>Budget</u> | ltems for<br>Removal for 6<br>Year | 2023-2024<br>Yearend<br>Forecast | 2025-2026          | 2027-2028          | Projection<br>Factor |
|                                                                                       |                                    | General Fu                                          |                                    |                                  |                    |                    |                      |
| Forecasted Beginning Fund Balance                                                     |                                    |                                                     |                                    |                                  | 6,694,329          | 4,961,988          |                      |
| Property Tax                                                                          | 6,902,329                          |                                                     |                                    | 6,902,329                        | 7,092,143          | 7,287,177          | 2.759                |
| Sales and Use Tax                                                                     | 3,355,357                          |                                                     |                                    | 3,474,713                        | 3,722,112          | 3,987,127          | 7.129                |
| Affordable/Supportive Housing                                                         | 25,000                             |                                                     |                                    | 21,143                           | 22,278             | 23,474             | 5.379                |
| Local Criminal Justice / State                                                        | 914,364                            |                                                     |                                    | 1,004,157                        | 1,075,653          | 1,152,239          | 7.129                |
| Business Tax<br>Solid Waste Collection Tax                                            | 815,879<br>280,165                 |                                                     |                                    | 784,482<br>298,612               | 826,608<br>314,647 | 870,997<br>331,544 | 5.379<br>5.379       |
| Utility Tax                                                                           | 695,301                            |                                                     |                                    | 919,579                          | 951,764            | 985,076            | 3.509                |
| Utility Tax Sewer                                                                     | 193,000                            | 154,000                                             |                                    | 394,886                          | 414,630            | 435,362            | 5.00                 |
| Utility Tax Surface Water                                                             | 79,500                             | 63,000                                              |                                    | 186,348                          | 195,666            | 205,449            | 5.00                 |
| Sea. City Light Contract Fee                                                          | 1,025,100                          |                                                     |                                    | 1,025,100                        | 1,080,148          | 1,138,152          | 5.379                |
| Leasehold Excise Tax                                                                  | 2,750                              |                                                     |                                    | 432                              | 445                | 458                | 3.009                |
| Admission Tax                                                                         | 22,710                             |                                                     |                                    | 38,321                           | 38,704             | 39,091             | 1.009                |
| Cable Television Franchise Fee                                                        | 392,640                            |                                                     |                                    | 392,640                          | 413,725            | 435,942            | 5.379                |
| Telecommunication Franchise                                                           | 10,000                             |                                                     |                                    | -                                | -                  | -                  | 5.379                |
| Solid Waste Franchise Fee                                                             | -                                  |                                                     |                                    |                                  | -                  | -                  | 5.379                |
| Business Licenses                                                                     | 170,850                            |                                                     |                                    | 181,030                          | 187,366            | 193,924            | 3.509                |
| Construction Permits                                                                  | 420,000                            |                                                     |                                    | 420,000                          | 430,500            | 441,263            | 2.509                |
| King County Trail Application                                                         | -                                  |                                                     |                                    | 400 774                          | -                  | -                  | 5.379                |
| Land Use Permits                                                                      | 160,000                            |                                                     |                                    | 136,771                          | 144,115            | 151,854            | 5.379                |
| Plumbing Permits<br>Mechanical Permits                                                | 36,500<br>82,000                   |                                                     |                                    | 70,643                           | 74,436             | 78,433             | 5.379                |
| Concealed Weapon Permit / City                                                        | 5,075                              |                                                     |                                    | 138,537<br>5,075                 | 145,977<br>5,348   | 153,816<br>5,635   | 5.37%<br>5.37%       |
| Development Tech. Surcharge                                                           | 38,500                             |                                                     |                                    | 59,368                           | 62,556             | 65,915             | 5.37%                |
| Credit Card Fee                                                                       | 10,000                             |                                                     |                                    | 17,012                           | 17,925             | 18,888             | 5.37%                |
| Other Licenses / Permits                                                              | 60,900                             |                                                     |                                    | 47,084                           | 49,612             | 52,277             | 5.37%                |
| Bulletproof Vest Partnership                                                          | 7,800                              |                                                     |                                    | 3,823                            | 4,029              | 4,245              | 5.379                |
| EMPG Grant                                                                            | 42,230                             |                                                     |                                    | 44,357                           | 46,739             | 49,249             | 5.37%                |
| WASPC Behavioral Health Grant                                                         |                                    |                                                     | 8,851                              | 8,851                            |                    |                    |                      |
| WA State AOC Interpreter Grant                                                        |                                    |                                                     | 2,915                              | 2,915                            |                    |                    |                      |
| WA State AOC - Blake Reimbursement                                                    |                                    |                                                     | 42,716                             | 42,716                           |                    |                    |                      |
| Dept of Commerce - State GMA Comp Plan                                                |                                    |                                                     | 85,859                             | 85,859                           |                    |                    |                      |
| Traffic Safety Comm. Grant                                                            | -                                  |                                                     |                                    | 990                              | -                  | -                  | 5.37%                |
| Multimodal Transportation City                                                        | 37,555                             |                                                     |                                    | 37,555                           | 39,572             | 41,697             | 5.379                |
| Criminal Justice - Population                                                         | 9,700                              |                                                     |                                    | 9,926                            | 10,459             | 11,021             | 5.379                |
| CJ - Special Programs<br>Marijuana Excise Tax Distrib.                                | 33,000                             |                                                     |                                    | 34,886                           | 36,759<br>47,500   | 38,733             | 5.379                |
| DUI Distribution                                                                      | 39,585<br>4,800                    |                                                     |                                    | 45,079<br>2,142                  | 47,500<br>2,258    | 50,050<br>2,379    | 5.37%<br>5.37%       |
| Liquor Excise Tax                                                                     | 198,940                            |                                                     |                                    | 191,496                          | 201,779            | 212,615            | 5.37%                |
| Liquor Board Profits                                                                  | 214,065                            |                                                     |                                    | 214,065                          | 225,560            | 237,673            | 5.37%                |
| WASPC Behavorial Health Grant                                                         | -                                  | 8,851                                               | 8,851                              | _:,,,,,,,,                       | -                  | -                  | 0.00%                |
| WA State AOC Blake Reimbursement                                                      | -                                  | 42,716                                              | 42,716                             |                                  | -                  | -                  | 0.00%                |
| Local Hazardous Waste Grant                                                           | 17,000                             |                                                     |                                    | 26,528                           | 27,953             | 29,454             | 5.37%                |
| KC Waste Reduction Recycling                                                          | 20,000                             |                                                     |                                    | 28,177                           | 29,690             | 31,285             | 5.37%                |
| KC Waterworks Grant                                                                   |                                    |                                                     |                                    | 4,408                            | 4,408              | 4,408              |                      |
| Court Administrative Fees                                                             | 1,750                              |                                                     |                                    | 1,521                            | 1,602              | 1,688              | 5.37%                |
| Interfund Svc. From Fund (403)                                                        | 140,636                            |                                                     |                                    | 177,579                          | 187,115            | 197,163            | 5.37%                |
| Interfund Svc. From Fund (401)                                                        | 232,818                            |                                                     |                                    | 350,741                          | 369,575            | 389,422            | 5.379                |
| Interfund Svc. From Fund (101)                                                        | 104,376                            |                                                     |                                    | 145,236                          | 153,035            | 161,253            | 5.379                |
| Interfund Svc. From Fund (302)                                                        | 49,472                             |                                                     |                                    | 64,790                           | 68,269             | 71,935             | 5.379                |
| Interfund Svc. From (301)<br>Interfund Svc. From (501)                                | 6,834<br>13,250                    |                                                     |                                    | 8,836<br>8,434                   | 9,310<br>8,887     | 9,810<br>9,364     | 5.379<br>5.379       |
| Passport Rev. (Passport/Photo)                                                        | 372,000                            |                                                     |                                    | 383,483                          | 8,887<br>404,076   | 9,364<br>425,775   | 5.37%                |
| Adult Probation Services                                                              | 75,000                             |                                                     |                                    | 47,997                           | 50,574             | 53,290             | 5.37%                |
| Television/Cable Sub. Fee                                                             | 15,499                             |                                                     |                                    | 15,499                           | 16,331             | 17,208             | 5.37%                |
| Support Service From TBD (104)                                                        | 2,916                              |                                                     |                                    | 4,967                            | 5,234              | 5,515              | 5.37%                |
| Animal Control Reimbursement                                                          | 3,000                              |                                                     |                                    | 7,552                            | 7,958              | 8,385              | 5.379                |
| Other Civil Penalties                                                                 | 500                                |                                                     |                                    | 569                              | 600                | 632                | 5.379                |
| Traffic Infraction Penalties                                                          | 125,000                            |                                                     |                                    | 163,703                          | 172,493            | 181,756            | 5.379                |
| Traffic Safety Camera Fines                                                           | 3,840,000                          |                                                     |                                    | 4,401,187                        | 4,637,531          | 4,886,566          | 5.379                |
| Local/JIS Account                                                                     | 1,000                              |                                                     |                                    | 303                              | 320                | 337                | 5.379                |
| Legislative Assessment                                                                | 10,000                             |                                                     |                                    | 3,603                            | 3,797              | 4,001              | 5.379                |
| Civil Parking Infraction Penal                                                        | 4,000                              |                                                     |                                    | 2,554                            | 2,691              | 2,836              | 5.379                |
| DUI Fines                                                                             | 10,000                             |                                                     |                                    | 9,462                            | 9,970              | 10,505             | 5.379                |
| D O T                                                                                 | 25 222                             |                                                     |                                    | 20,526                           | 21,628             | 22,789             | 5.379                |
| Other Crim.Traffic Misdemeanor                                                        | 25,000                             |                                                     |                                    |                                  |                    |                    |                      |
| Other Crim.Traffic Misdemeanor<br>Emergency Services<br>Other Crim. Non-Traffic Fines | 25,000<br>1,000<br>6,000           |                                                     |                                    | 720<br>9,959                     | 758<br>10,493      | 799<br>11,057      | 5.37%<br>5.37%       |

|                                                                                                                                                       | Early Estimated S                                        | ix Year Financ                         | ial Forecast - Ma                      | rch 2024                                       |                                                |                                                          |                                                             |
|-------------------------------------------------------------------------------------------------------------------------------------------------------|----------------------------------------------------------|----------------------------------------|----------------------------------------|------------------------------------------------|------------------------------------------------|----------------------------------------------------------|-------------------------------------------------------------|
|                                                                                                                                                       | 2023-2024                                                | 2023-2024 Mid-<br>Biennial<br>Proposed | One Time<br>Items for<br>Removal for 6 | Forecasted<br>2023-2024<br>Yearend             |                                                |                                                          | <u>Projection</u>                                           |
| Description                                                                                                                                           | Adopted Budget                                           | <u>Budget</u>                          | <u>Year</u>                            | Forecast                                       | <u>2025-2026</u>                               | <u>2027-2028</u>                                         | <u>Factor</u>                                               |
| Police Services Overtime (Reimbursed) Court Fines & Forfeits                                                                                          | 40.500                                                   |                                        |                                        | 231,536                                        | 243,969                                        | 257,070                                                  | 5.37%                                                       |
| State Opioid Settlement                                                                                                                               | 18,500                                                   | 16,732                                 | 12,732                                 | 17,232                                         | -<br>17,749                                    | -<br>18,281                                              | 5.37%<br>3.00%                                              |
| Investment Interest                                                                                                                                   | 20,000                                                   | 433,500                                | 150,000                                | 453,500                                        | 477,853                                        | 503,514                                                  | 5.37%                                                       |
| Other Interest                                                                                                                                        | 4,000                                                    | 400,000                                | 130,000                                | 8,843                                          | 9,318                                          | 9,818                                                    | 5.37%                                                       |
| Turner (Lakefront) Rent                                                                                                                               | 24,000                                                   |                                        |                                        | 8,000                                          | 8,000                                          | 8,000                                                    | 0.00%                                                       |
| Facility Rental Fees                                                                                                                                  | 3,000                                                    |                                        |                                        | 300                                            | 316                                            | 333                                                      | 5.37%                                                       |
| Donations                                                                                                                                             | 1,000                                                    |                                        |                                        | 7                                              | 7                                              | 7                                                        | 5.37%                                                       |
| Donations-Public Safety                                                                                                                               | -                                                        |                                        |                                        | 102                                            | 108                                            | 114                                                      | 5.37%                                                       |
| Safe Harbor Donations (DV)                                                                                                                            | -                                                        |                                        |                                        | -                                              | -                                              | -                                                        | 5.37%                                                       |
| City Forestry Account                                                                                                                                 | 12,000                                                   |                                        |                                        | 30,744                                         | 32,395                                         | 34,134                                                   | 5.37%                                                       |
| Sales of Surplus P-Card Rebate                                                                                                                        | 3,000<br>22,500                                          |                                        |                                        | 1,500<br>25,371                                | 1,581<br>26,733                                | 1,665<br>28,168                                          | 5.37%<br>5.37%                                              |
| Forfeits / Asset Seizure                                                                                                                              | 1,000                                                    |                                        |                                        | 500                                            | 20,733<br>527                                  | 555                                                      | 5.37%                                                       |
| Miscellaneous Revenue                                                                                                                                 | 45,000                                                   |                                        |                                        | 110                                            | 116                                            | 122                                                      | 5.37%                                                       |
| Police Miscellaneous Revenue                                                                                                                          | 16,000                                                   | 80,000                                 |                                        | 21,090                                         | 21,828                                         | 22,592                                                   | 3.50%                                                       |
| Miscellaneous Court Fees                                                                                                                              | 600                                                      |                                        |                                        | 836                                            | 881                                            | 928                                                      | 5.37%                                                       |
| Notary Fees                                                                                                                                           | 5,500                                                    |                                        |                                        | 2,190                                          | 2,308                                          | 2,432                                                    | 5.37%                                                       |
| NSF Fees                                                                                                                                              |                                                          |                                        |                                        | 2,980                                          | 3,069                                          | 3,161                                                    | 3.00%                                                       |
| Insurance Recoveries                                                                                                                                  |                                                          |                                        | 4,035                                  | 4,035                                          | -                                              | -                                                        | 0.00%                                                       |
| School Safety Speed                                                                                                                                   | -                                                        |                                        | 50                                     | 50                                             | -                                              | -                                                        | 0.00%                                                       |
| Transfer from ARPA 107 Total General Fund Revenue                                                                                                     | 998,000                                                  | 709 700                                | 998,000                                | 998,000                                        | - 24 049 245                                   | - 26 4 47 022                                            | 0.00%                                                       |
|                                                                                                                                                       | 22,536,746                                               | 798,799                                | 1,356,725                              | 24,953,624                                     | 24,948,345                                     | 26,147,033                                               | - 270/                                                      |
| Internal Svc. To Fund (501) Internal Svc. To Fund (502)                                                                                               | 1,182,988                                                |                                        |                                        | 1,055,894<br>127,094                           | 1,112,596<br>133,919                           | 1,172,342<br>141,110                                     | 5.37%<br>5.37%                                              |
| Transfer to Street Fund (101)                                                                                                                         | 491,000                                                  |                                        |                                        | 491,000                                        | 505,730                                        | 520,902                                                  | 3.00%                                                       |
| Transfer to Transportation Cap. (302)                                                                                                                 | 300,000                                                  |                                        | 300,000                                | 300,000                                        | -                                              | -                                                        | 0.0070                                                      |
| Transfer to Vehicle/Equip Rep Fund (501)                                                                                                              | 314,250                                                  |                                        | 314,250                                | 314,250                                        | -                                              | _                                                        |                                                             |
| Transfer to Information Tech. Fund (502)                                                                                                              | 104,250                                                  |                                        | 104,750                                | 104,750                                        | -                                              | -                                                        |                                                             |
| Total General Fund Transfer Out                                                                                                                       | 1,973,988                                                |                                        | 719,000                                | 2,392,988                                      | 1,752,244                                      | 1,834,354                                                | •                                                           |
| Salaries - City Council                                                                                                                               | 135,000                                                  |                                        |                                        | 118,400                                        | 124,758                                        | 131,458                                                  | 5.37%                                                       |
| Employee Benefits - City Council                                                                                                                      | 11,000                                                   |                                        |                                        | 11,649                                         | 12,275                                         | 12,934                                                   | 5.37%                                                       |
| Supplies                                                                                                                                              | 1,000                                                    |                                        |                                        | 1,322                                          | 1,393                                          | 1,468                                                    | 5.37%                                                       |
| Professional Services                                                                                                                                 | 10,000                                                   |                                        |                                        | 10,117                                         | 10,661                                         | 11,233                                                   | 5.37%                                                       |
| Communication-Legislative Act.                                                                                                                        | 2,000<br>6,000                                           |                                        |                                        | 2,000<br>6,000                                 | 2,107                                          | 2,221                                                    | 5.37%<br>5.37%                                              |
| Travel Exp. (lodging, meals)  Conference - Training                                                                                                   | 7,000                                                    |                                        |                                        | 7,230                                          | 6,322<br>7,618                                 | 6,662<br>8,027                                           | 5.37%                                                       |
| Total City Council Expense                                                                                                                            | 172,000                                                  |                                        | -                                      | 156,719                                        | 165,134                                        | 174,002                                                  | . 3.37 /0                                                   |
| Salaries - Executive                                                                                                                                  | 760,000                                                  | 10,500                                 |                                        | 769,999                                        | 811,348                                        | 854,918                                                  | 5.37%                                                       |
| Employee Benefits                                                                                                                                     | 286,000                                                  | 4,000                                  |                                        | 290,000                                        | 305,573                                        | 321,982                                                  | 5.37%                                                       |
| Office/Operating Supplies                                                                                                                             | 2,000                                                    |                                        |                                        | 6,334                                          | 6,674                                          | 7,032                                                    | 5.37%                                                       |
| Mailbox Program (Pass Through)                                                                                                                        |                                                          |                                        |                                        | 8,522                                          | 8,522                                          | 8,522                                                    |                                                             |
| Small Tools and Equipment                                                                                                                             | 400                                                      |                                        |                                        | 4,228                                          | 4,455                                          | 4,694                                                    | 5.37%                                                       |
| Professional Services                                                                                                                                 | 75,000                                                   |                                        |                                        | 75,000                                         | 79,028                                         | 83,271                                                   | 5.37%                                                       |
| Communications                                                                                                                                        | 10,000                                                   |                                        |                                        | 10,000                                         | 10,537                                         | 11,103                                                   | 5.37%                                                       |
| Travel Exp. (lodging, meals)                                                                                                                          | 6,000                                                    |                                        |                                        | 8,976                                          | 9,458                                          | 9,966                                                    | 5.37%                                                       |
| Dues / Subscriptions Training                                                                                                                         | 8,800<br>6,000                                           |                                        |                                        | 12,143<br>6,000                                | 12,795<br>6,322                                | 13,482<br>6,662                                          | 5.37%<br>5.37%                                              |
| Volunteer & Staff Recognition                                                                                                                         | 8,000                                                    |                                        |                                        | 13,210                                         | 13,919                                         | 14,667                                                   | 5.37%                                                       |
| Mayor's Reserve                                                                                                                                       | 5,000                                                    |                                        |                                        | 5,000                                          | 5,269                                          | 5,551                                                    | 5.37%                                                       |
| Total Executive Expense                                                                                                                               | 1,167,200                                                | 14,500                                 | -                                      | 1,209,411                                      | 1,273,899                                      | 1,341,850                                                | •                                                           |
| Other Legal Services                                                                                                                                  | 320,000                                                  |                                        |                                        | 320,000                                        | 337,184                                        | 355,291                                                  | 5.37%                                                       |
| Total Legal Services Expense                                                                                                                          | 320,000                                                  |                                        | -                                      | 320,000                                        | 337,184                                        | 355,291                                                  | -                                                           |
| Salaries - Municipal Services                                                                                                                         | 761,500                                                  | 14,500                                 |                                        | 805,100                                        | 848,334                                        | 893,889                                                  | 5.37%                                                       |
| Overtime                                                                                                                                              | 4,200                                                    |                                        |                                        | 634                                            | 668                                            | 704                                                      | 5.37%                                                       |
| Employee Benefits                                                                                                                                     | 302,000                                                  | 6,000                                  |                                        | 337,415                                        | 355,535                                        | 374,627                                                  | 5.37%                                                       |
| Office/Operating Supplies                                                                                                                             | 20,000                                                   |                                        |                                        | 20,000                                         | 21,074                                         | 22,206                                                   | 5.37%                                                       |
|                                                                                                                                                       |                                                          |                                        |                                        | 89                                             | 89                                             | 89                                                       |                                                             |
| Small tools & Equipment                                                                                                                               | 10                                                       |                                        |                                        | 12,000                                         | 12,644                                         | 13,323                                                   | 5.37%                                                       |
| Taxes & Assessments (Passport)                                                                                                                        | 12,000                                                   |                                        |                                        | 04.000                                         | 05.000                                         |                                                          | E 0701                                                      |
| Taxes & Assessments (Passport) Professional Services                                                                                                  | 24,000                                                   |                                        |                                        | 24,000                                         | 25,289<br>12,644                               | 26,647                                                   |                                                             |
| Taxes & Assessments (Passport) Professional Services LFP Code Update                                                                                  | 24,000<br>12,000                                         |                                        |                                        | 12,000                                         | 12,644                                         | 26,647<br>13,323                                         | 5.37%                                                       |
| Taxes & Assessments (Passport) Professional Services LFP Code Update Communications                                                                   | 24,000<br>12,000<br>36,000                               |                                        |                                        | 12,000<br>36,000                               | 12,644<br>37,933                               | 26,647<br>13,323<br>39,970                               | 5.37%<br>5.37%                                              |
| Taxes & Assessments (Passport) Professional Services LFP Code Update Communications Newsletter                                                        | 24,000<br>12,000<br>36,000<br>46,000                     |                                        |                                        | 12,000<br>36,000<br>29,851                     | 12,644<br>37,933<br>31,454                     | 26,647<br>13,323<br>39,970<br>33,143                     | 5.37%<br>5.37%<br>5.37%                                     |
| Taxes & Assessments (Passport) Professional Services LFP Code Update Communications Newsletter Communications / Internet                              | 24,000<br>12,000<br>36,000<br>46,000<br>40,000           |                                        |                                        | 12,000<br>36,000<br>29,851<br>17,291           | 12,644<br>37,933<br>31,454<br>18,220           | 26,647<br>13,323<br>39,970<br>33,143<br>19,198           | 5.37%<br>5.37%<br>5.37%<br>5.37%                            |
| Taxes & Assessments (Passport) Professional Services LFP Code Update Communications Newsletter                                                        | 24,000<br>12,000<br>36,000<br>46,000                     |                                        |                                        | 12,000<br>36,000<br>29,851                     | 12,644<br>37,933<br>31,454                     | 26,647<br>13,323<br>39,970<br>33,143                     | 5.37%<br>5.37%<br>5.37%<br>5.37%<br>5.37%                   |
| Taxes & Assessments (Passport) Professional Services LFP Code Update Communications Newsletter Communications / Internet Travel Exp. (lodging, meals) | 24,000<br>12,000<br>36,000<br>46,000<br>40,000<br>12,000 |                                        |                                        | 12,000<br>36,000<br>29,851<br>17,291<br>12,000 | 12,644<br>37,933<br>31,454<br>18,220<br>12,644 | 26,647<br>13,323<br>39,970<br>33,143<br>19,198<br>13,323 | 5.37%<br>5.37%<br>5.37%<br>5.37%<br>5.37%<br>5.37%<br>5.37% |