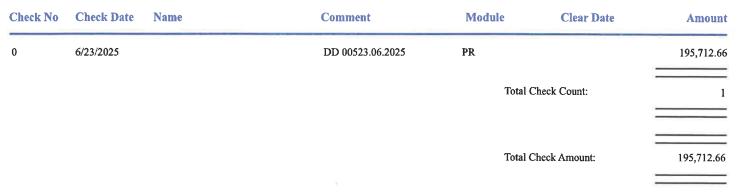

### Bank Reconciliation

#### Checks by Date

User:

sschindele

Printed:

07/03/2025 - 10:46AM

Bank Accounts:

Operatin

System:

Cleared and Not Cleared Checks

Check Date: From 0

From 07/10/2025 To 07/10/2025

Print ACH Checks: True

| Check No | Check Date | Name                                  | Comment | Module  | Clear Date    | Amount     |
|----------|------------|---------------------------------------|---------|---------|---------------|------------|
| 87875    | 7/10/2025  | Aspect Consulting, LLC                |         | АР      |               | 12,595.00  |
| 87876    | 7/10/2025  | Aurora Rents, Inc.                    |         | AP      |               | 111.45     |
| 87877    | 7/10/2025  | Automated Gates                       |         | AP      |               | 3,564.00   |
| 87878    | 7/10/2025  | Brandon Carlsrud                      |         | AP      |               | 175.00     |
| 87879    | 7/10/2025  | Bright Idea Shops                     |         | AP      |               | 3,381.00   |
| 87880    | 7/10/2025  | Chuck Olson Inc                       |         | AP      |               | 126.37     |
| 87881    | 7/10/2025  | City of Lynnwood                      |         | AP      |               | 5,552.00   |
| 87882    | 7/10/2025  | CNA Surety                            |         | AP      |               | 30.00      |
| 87883    | 7/10/2025  | Code Publishing Company               |         | AP      |               | 355.72     |
| 87884    | 7/10/2025  | Daily Journal of Commerce             |         | AP      |               | 789.70     |
| 87885    | 7/10/2025  | Databar                               |         | AP      |               | 2,155.78   |
| 87886    | 7/10/2025  | GovernmentJobs.com, Inc               |         | AP      |               | 6,151.88   |
| 87887    | 7/10/2025  | Gray & Osborne, Inc.                  |         | AP      |               | 17,811.14  |
| 87888    | 7/10/2025  | IWORQ Systems                         |         | AP      |               | 19,000.00  |
| 87889    | 7/10/2025  | James Santerelli Enterprises          |         | AP      |               | 100.00     |
| 87890    | 7/10/2025  | Jet City Printing, Inc.               |         | AP      |               | 49.64      |
| 87891    | 7/10/2025  | Kaiser Foundation Health Plan of Wash | n:      | AP      |               | 549.00     |
| 87892    | 7/10/2025  | Lake Forest Park Animal Hospital      |         | AP      |               | 95.00      |
| 87893    | 7/10/2025  | Navia Benefit Solutions               |         | AP      |               | 300.00     |
| 87894    | 7/10/2025  | Norcom 911                            |         | AP      |               | 510.00     |
| 87895    | 7/10/2025  | Northshore Utility District           |         | AP      |               | 36,828.45  |
| 87896    | 7/10/2025  | Office Depot, Inc.                    |         | AP      |               | 33.40      |
| 87897    | 7/10/2025  | Pacific Office Automation             |         | AP      |               | 689.42     |
| 87898    | 7/10/2025  | Pitney Bowes Inc.                     |         | AP      |               | 715.12     |
| 87899    | 7/10/2025  | Puget Sound Energy                    |         | AP      |               | 98.10      |
| 87900    | 7/10/2025  | Puget Sound Executive Services, Inc.  |         | AP      |               | 696.00     |
| 87901    | 7/10/2025  | Regional Crisis Response Agency       |         | AP      |               | 29,232.50  |
| 87902    | 7/10/2025  | Robert Half International, Inc.       |         | AP      |               | 449.97     |
| 87903    | 7/10/2025  | Samantha Schindele                    |         | AP      |               | 34.97      |
| 87904    | 7/10/2025  | SCJ Alliance                          |         | AP      |               | 3,956.50   |
| 87905    | 7/10/2025  | Stewart MacNichols Harmell, Inc., P.S |         | AP      |               | 10,000.00  |
| 87906    | 7/10/2025  | Summit Law Group PLLC                 | •       | AP      |               | 2,183.50   |
| 87907    | 7/10/2025  | Lindsey Vaughn                        |         | AP      |               | 264.73     |
|          |            |                                       |         | Total C | Check Count:  | 33         |
|          |            |                                       |         | Total ( | Check Amount: | 158 585 24 |
|          |            |                                       |         | Total C | Check Amount: | 158,585.34 |